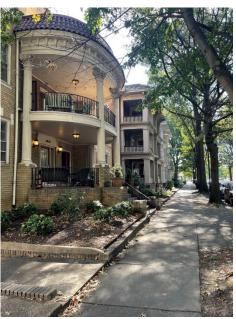

| Height, Width,<br>Proportion, &<br>Massing, pg. 47,<br>#s 1-3 | <ol> <li>New residential construction<br/>should respect the typical height of<br/>surrounding residential buildings.</li> <li>New residential construction should<br/>respect the vertical orientation typical<br/>of other residential properties in<br/>surrounding historic districts.</li> <li>The cornice height should be<br/>compatible with that of adjacent<br/>historic buildings.</li> </ol> | The project is of similar width to the<br>existing buildings on the block and<br>maintains the vertical alignment and<br>symmetry of doors and windows found on<br>neighboring buildings. While most of the<br>east and west side elevation will not be<br>visible, the proposed building will be longer<br>than the two neighboring buildings.<br>The conceptual rendering submitted in the<br>application demonstrates that the new<br>construction will be a similar height to the<br>neighboring buildings, however heights for<br>the neighboring building were not provided<br>with the application. <u>Staff recommends that</u><br>to confirm that the height of the new<br><u>construction will be similar to the</u><br><u>neighboring buildings, a dimensioned</u><br><u>drawing that labels the heights of the</u><br><u>neighboring buildings be submitted to staff</u><br><u>for review.</u> |
|---------------------------------------------------------------|----------------------------------------------------------------------------------------------------------------------------------------------------------------------------------------------------------------------------------------------------------------------------------------------------------------------------------------------------------------------------------------------------------|------------------------------------------------------------------------------------------------------------------------------------------------------------------------------------------------------------------------------------------------------------------------------------------------------------------------------------------------------------------------------------------------------------------------------------------------------------------------------------------------------------------------------------------------------------------------------------------------------------------------------------------------------------------------------------------------------------------------------------------------------------------------------------------------------------------------------------------------------------------------------------------------------------|
| Materials and<br>Colors, pg. 47, #2                           | 2. Materials used in new residential<br>construction should be visually<br>compatible with original materials used<br>throughout the district.                                                                                                                                                                                                                                                           | The entirety of the building will be clad in<br>brick. Staff finds that brick is an appropriate<br>material for the district.<br>A mix of PVC, fiberglass, and aluminum will<br>be used for other architectural elements on<br>the building such as the large front square<br>columns, railings, and window treatment.                                                                                                                                                                                                                                                                                                                                                                                                                                                                                                                                                                                     |
|                                                               |                                                                                                                                                                                                                                                                                                                                                                                                          | Specifically, exterior windows and doors<br>will be aluminum clad wood, the main front<br>entry door will be wood; medallion and<br>corbel details will be made of Fypon<br>simulated wood; railings will be powder<br>coated aluminum with a Chippendale<br>design on the front façade and a vertical<br>picket design on the rear porch; and large<br>16"x16" square columns will be made of<br>fiberglass.                                                                                                                                                                                                                                                                                                                                                                                                                                                                                              |
|                                                               |                                                                                                                                                                                                                                                                                                                                                                                                          | The primary entrance to the building will have brick steps with bluestone treads.                                                                                                                                                                                                                                                                                                                                                                                                                                                                                                                                                                                                                                                                                                                                                                                                                          |
|                                                               |                                                                                                                                                                                                                                                                                                                                                                                                          | Staff notes that the Commission approved<br>a similar material palate for a new<br>construction on the south side of<br>Monument Avenue – 2901 Monument<br>Avenue (See figures 2 & 9).                                                                                                                                                                                                                                                                                                                                                                                                                                                                                                                                                                                                                                                                                                                     |

## Figures

Figure 1. View of vacant lot from Monument Avenue.

Figure 3. Alley view - looking west.

Figure 5. Treated lumber rear decks on adjacent property.

Figure 2. 2901 Monument Ave - New Construction

Figure 4. View of vacant lot from alley.