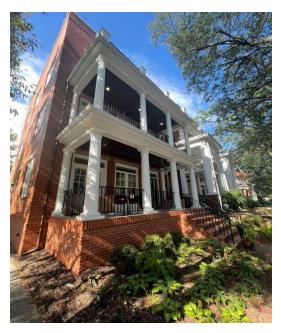

| Height, Width,<br>Proportion, &<br>Massing, pg. 47,<br>#s 1-3 | <ol> <li>New residential construction<br/>should respect the typical height of<br/>surrounding residential buildings.</li> <li>New residential construction should<br/>respect the vertical orientation typical<br/>of other residential properties in<br/>surrounding historic districts.</li> <li>The cornice height should be<br/>compatible with that of adjacent<br/>historic buildings.</li> </ol> | The project is of similar width to the<br>existing buildings on the block and<br>maintains the vertical alignment and<br>symmetry of doors and windows found on<br>neighboring buildings. While most of the<br>east and west side elevation will not be<br>visible, the proposed building will be longer<br>than the two neighboring buildings.<br>The conceptual rendering submitted in the<br>application demonstrates that the new<br>construction will be a similar height to the<br>neighboring buildings, however heights for<br>the neighboring building were not provided<br>with the application. <u>Staff recommends that</u><br>to confirm that the height of the new<br><u>construction will be similar to the</u><br><u>neighboring buildings, a dimensioned</u><br><u>drawing that labels the heights of the</u><br><u>neighboring buildings be submitted to staff</u><br><u>for review.</u> |
|---------------------------------------------------------------|----------------------------------------------------------------------------------------------------------------------------------------------------------------------------------------------------------------------------------------------------------------------------------------------------------------------------------------------------------------------------------------------------------|------------------------------------------------------------------------------------------------------------------------------------------------------------------------------------------------------------------------------------------------------------------------------------------------------------------------------------------------------------------------------------------------------------------------------------------------------------------------------------------------------------------------------------------------------------------------------------------------------------------------------------------------------------------------------------------------------------------------------------------------------------------------------------------------------------------------------------------------------------------------------------------------------------|
| Materials and<br>Colors, pg. 47, #2                           | 2. Materials used in new residential<br>construction should be visually<br>compatible with original materials used<br>throughout the district.                                                                                                                                                                                                                                                           | The entirety of the building will be clad in<br>brick. Staff finds that brick is an appropriate<br>material for the district.<br>A mix of PVC, fiberglass, and aluminum will<br>be used for other architectural elements on<br>the building such as the large front square<br>columns, railings, and window treatment.                                                                                                                                                                                                                                                                                                                                                                                                                                                                                                                                                                                     |
|                                                               |                                                                                                                                                                                                                                                                                                                                                                                                          | Specifically, exterior windows and doors<br>will be aluminum clad wood, the main front<br>entry door will be wood; medallion and<br>corbel details will be made of Fypon<br>simulated wood; railings will be powder<br>coated aluminum with a Chippendale<br>design on the front façade and a vertical<br>picket design on the rear porch; and large<br>16"x16" square columns will be made of<br>fiberglass.                                                                                                                                                                                                                                                                                                                                                                                                                                                                                              |
|                                                               |                                                                                                                                                                                                                                                                                                                                                                                                          | The primary entrance to the building will have brick steps with bluestone treads.                                                                                                                                                                                                                                                                                                                                                                                                                                                                                                                                                                                                                                                                                                                                                                                                                          |
|                                                               |                                                                                                                                                                                                                                                                                                                                                                                                          | Staff notes that the Commission approved<br>a similar material palate for a new<br>construction on the south side of<br>Monument Avenue – 2901 Monument<br>Avenue (See figures 2 & 9).                                                                                                                                                                                                                                                                                                                                                                                                                                                                                                                                                                                                                                                                                                                     |

## Figures

Figure 1. View of vacant lot from Monument Avenue.

Figure 3. Alley view - looking west.

Figure 5. Treated lumber rear decks on adjacent property.

Figure 2. 2901 Monument Ave - New Construction

Figure 4. View of vacant lot from alley.