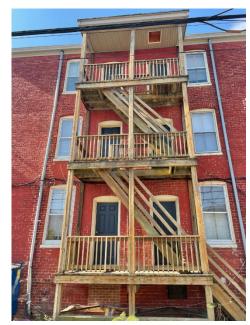

## Figures

Figure 1. View of vacant lot from Monument Avenue.

Figure 3. Alley view - looking west.

Figure 5. Treated lumber rear decks on adjacent property.

Figure 2. 2901 Monument Ave - New Construction

Figure 4. View of vacant lot from alley.