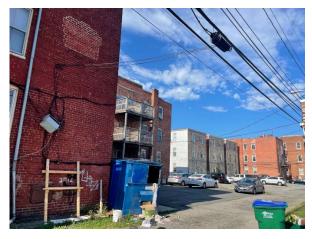

## Figures

Figure 1. View of vacant lot from Monument Avenue.

Figure 3. Alley view - looking west.

Figure 5. Treated lumber rear decks on adjacent property.

Figure 2. 2901 Monument Ave - New Construction

Figure 4. View of vacant lot from alley.