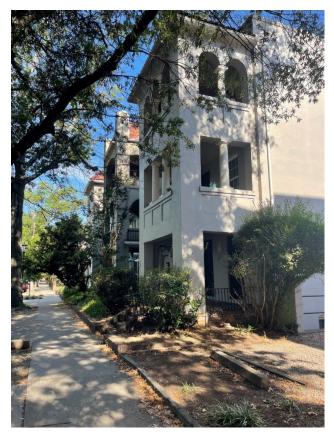

| Height, Width,<br>Proportion, &<br>Massing, pg. 47,<br>#s 1-3 | <ol> <li>New residential construction<br/>should respect the typical height of<br/>surrounding residential buildings.</li> <li>New residential construction should<br/>respect the vertical orientation typical<br/>of other residential properties in<br/>surrounding historic districts.</li> <li>The cornice height should be<br/>compatible with that of adjacent<br/>historic buildings.</li> </ol> | The project is of similar width to the<br>existing buildings on the block and<br>maintains the vertical alignment and<br>symmetry of doors and windows found on<br>neighboring buildings. While most of the<br>east and west side elevation will not be<br>visible, the proposed building will be longer<br>than the two neighboring buildings.<br>The conceptual rendering submitted in the<br>application demonstrates that the new<br>construction will be a similar height to the<br>neighboring buildings, however heights for<br>the neighboring building were not provided<br>with the application. <u>Staff recommends that</u><br>to confirm that the height of the new<br><u>construction will be similar to the</u><br><u>neighboring buildings, a dimensioned</u><br><u>drawing that labels the heights of the</u><br><u>neighboring buildings be submitted to staff</u><br><u>for review.</u> |
|---------------------------------------------------------------|----------------------------------------------------------------------------------------------------------------------------------------------------------------------------------------------------------------------------------------------------------------------------------------------------------------------------------------------------------------------------------------------------------|------------------------------------------------------------------------------------------------------------------------------------------------------------------------------------------------------------------------------------------------------------------------------------------------------------------------------------------------------------------------------------------------------------------------------------------------------------------------------------------------------------------------------------------------------------------------------------------------------------------------------------------------------------------------------------------------------------------------------------------------------------------------------------------------------------------------------------------------------------------------------------------------------------|
| Materials and<br>Colors, pg. 47, #2                           | 2. Materials used in new residential<br>construction should be visually<br>compatible with original materials used<br>throughout the district.                                                                                                                                                                                                                                                           | The entirety of the building will be clad in<br>brick. Staff finds that brick is an appropriate<br>material for the district.<br>A mix of PVC, fiberglass, and aluminum will<br>be used for other architectural elements on<br>the building such as the large front square<br>columns, railings, and window treatment.                                                                                                                                                                                                                                                                                                                                                                                                                                                                                                                                                                                     |
|                                                               |                                                                                                                                                                                                                                                                                                                                                                                                          | Specifically, exterior windows and doors<br>will be aluminum clad wood, the main front<br>entry door will be wood; medallion and<br>corbel details will be made of Fypon<br>simulated wood; railings will be powder<br>coated aluminum with a Chippendale<br>design on the front façade and a vertical<br>picket design on the rear porch; and large<br>16"x16" square columns will be made of<br>fiberglass.                                                                                                                                                                                                                                                                                                                                                                                                                                                                                              |
|                                                               |                                                                                                                                                                                                                                                                                                                                                                                                          | The primary entrance to the building will have brick steps with bluestone treads.                                                                                                                                                                                                                                                                                                                                                                                                                                                                                                                                                                                                                                                                                                                                                                                                                          |
|                                                               |                                                                                                                                                                                                                                                                                                                                                                                                          | Staff notes that the Commission approved<br>a similar material palate for a new<br>construction on the south side of<br>Monument Avenue – 2901 Monument<br>Avenue (See figures 2 & 9).                                                                                                                                                                                                                                                                                                                                                                                                                                                                                                                                                                                                                                                                                                                     |

## Figures

Figure 1. View of vacant lot from Monument Avenue.

Figure 3. Alley view - looking west.

Figure 5. Treated lumber rear decks on adjacent property.

Figure 2. 2901 Monument Ave - New Construction

Figure 4. View of vacant lot from alley.