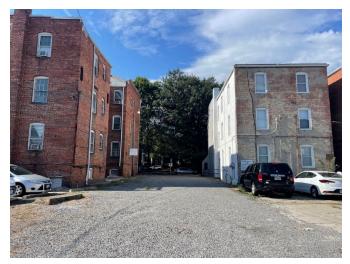

## Figures

Figure 1. View of vacant lot from Monument Avenue.

Figure 3. Alley view - looking west.

Figure 5. Treated lumber rear decks on adjacent property.

Figure 2. 2901 Monument Ave - New Construction

Figure 4. View of vacant lot from alley.