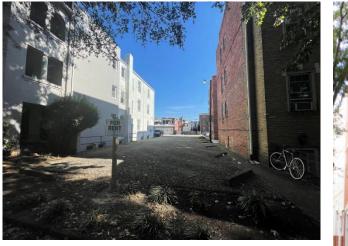

## Figures

Figure 1. View of vacant lot from Monument Avenue.

Figure 3. Alley view - looking west.

Figure 5. Treated lumber rear decks on adjacent property.

Figure 2. 2901 Monument Ave - New Construction

Figure 4. View of vacant lot from alley.