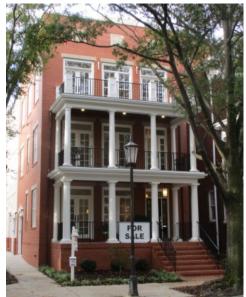

| Height, Width,<br>Proportion, &<br>Massing, pg. 47,<br>#s 1-3 | <ol> <li>New residential construction<br/>should respect the typical height of<br/>surrounding residential buildings.</li> <li>New residential construction should<br/>respect the vertical orientation typical<br/>of other residential properties in<br/>surrounding historic districts.</li> <li>The cornice height should be<br/>compatible with that of adjacent<br/>historic buildings.</li> </ol> | The project is of similar width to the<br>existing buildings on the block and<br>maintains the vertical alignment and<br>symmetry of doors and windows found on<br>neighboring buildings. While most of the<br>east and west side elevation will not be<br>visible, the proposed building will be longer<br>than the two neighboring buildings.<br>The conceptual rendering submitted in the<br>application demonstrates that the new<br>construction will be a similar height to the<br>neighboring buildings, however heights for<br>the neighboring building were not provided<br>with the application. <u>Staff recommends that</u><br>to confirm that the height of the new<br><u>construction will be similar to the</u><br><u>neighboring buildings, a dimensioned</u><br><u>drawing that labels the heights of the</u><br><u>neighboring buildings be submitted to staff</u><br><u>for review.</u> |
|---------------------------------------------------------------|----------------------------------------------------------------------------------------------------------------------------------------------------------------------------------------------------------------------------------------------------------------------------------------------------------------------------------------------------------------------------------------------------------|------------------------------------------------------------------------------------------------------------------------------------------------------------------------------------------------------------------------------------------------------------------------------------------------------------------------------------------------------------------------------------------------------------------------------------------------------------------------------------------------------------------------------------------------------------------------------------------------------------------------------------------------------------------------------------------------------------------------------------------------------------------------------------------------------------------------------------------------------------------------------------------------------------|
| Materials and<br>Colors, pg. 47, #2                           | 2. Materials used in new residential<br>construction should be visually<br>compatible with original materials used<br>throughout the district.                                                                                                                                                                                                                                                           | The entirety of the building will be clad in<br>brick. Staff finds that brick is an appropriate<br>material for the district.<br>A mix of PVC, fiberglass, and aluminum will<br>be used for other architectural elements on<br>the building such as the large front square<br>columns, railings, and window treatment.                                                                                                                                                                                                                                                                                                                                                                                                                                                                                                                                                                                     |
|                                                               |                                                                                                                                                                                                                                                                                                                                                                                                          | Specifically, exterior windows and doors<br>will be aluminum clad wood, the main front<br>entry door will be wood; medallion and<br>corbel details will be made of Fypon<br>simulated wood; railings will be powder<br>coated aluminum with a Chippendale<br>design on the front façade and a vertical<br>picket design on the rear porch; and large<br>16"x16" square columns will be made of<br>fiberglass.                                                                                                                                                                                                                                                                                                                                                                                                                                                                                              |
|                                                               |                                                                                                                                                                                                                                                                                                                                                                                                          | The primary entrance to the building will have brick steps with bluestone treads.                                                                                                                                                                                                                                                                                                                                                                                                                                                                                                                                                                                                                                                                                                                                                                                                                          |
|                                                               |                                                                                                                                                                                                                                                                                                                                                                                                          | Staff notes that the Commission approved<br>a similar material palate for a new<br>construction on the south side of<br>Monument Avenue – 2901 Monument<br>Avenue (See figures 2 & 9).                                                                                                                                                                                                                                                                                                                                                                                                                                                                                                                                                                                                                                                                                                                     |

## Figures

Figure 1. View of vacant lot from Monument Avenue.

Figure 3. Alley view - looking west.

Figure 5. Treated lumber rear decks on adjacent property.

Figure 2. 2901 Monument Ave - New Construction

Figure 4. View of vacant lot from alley.