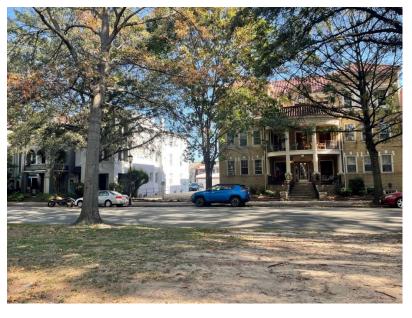

Figure 6. Context block photo - looking east.

Figure 7. Context block photo - looking west.

Figure 8. View of vacant lot from south side of Monument Avenue.

Figure 9. 2901 Monument. New constuction with substitute materials.