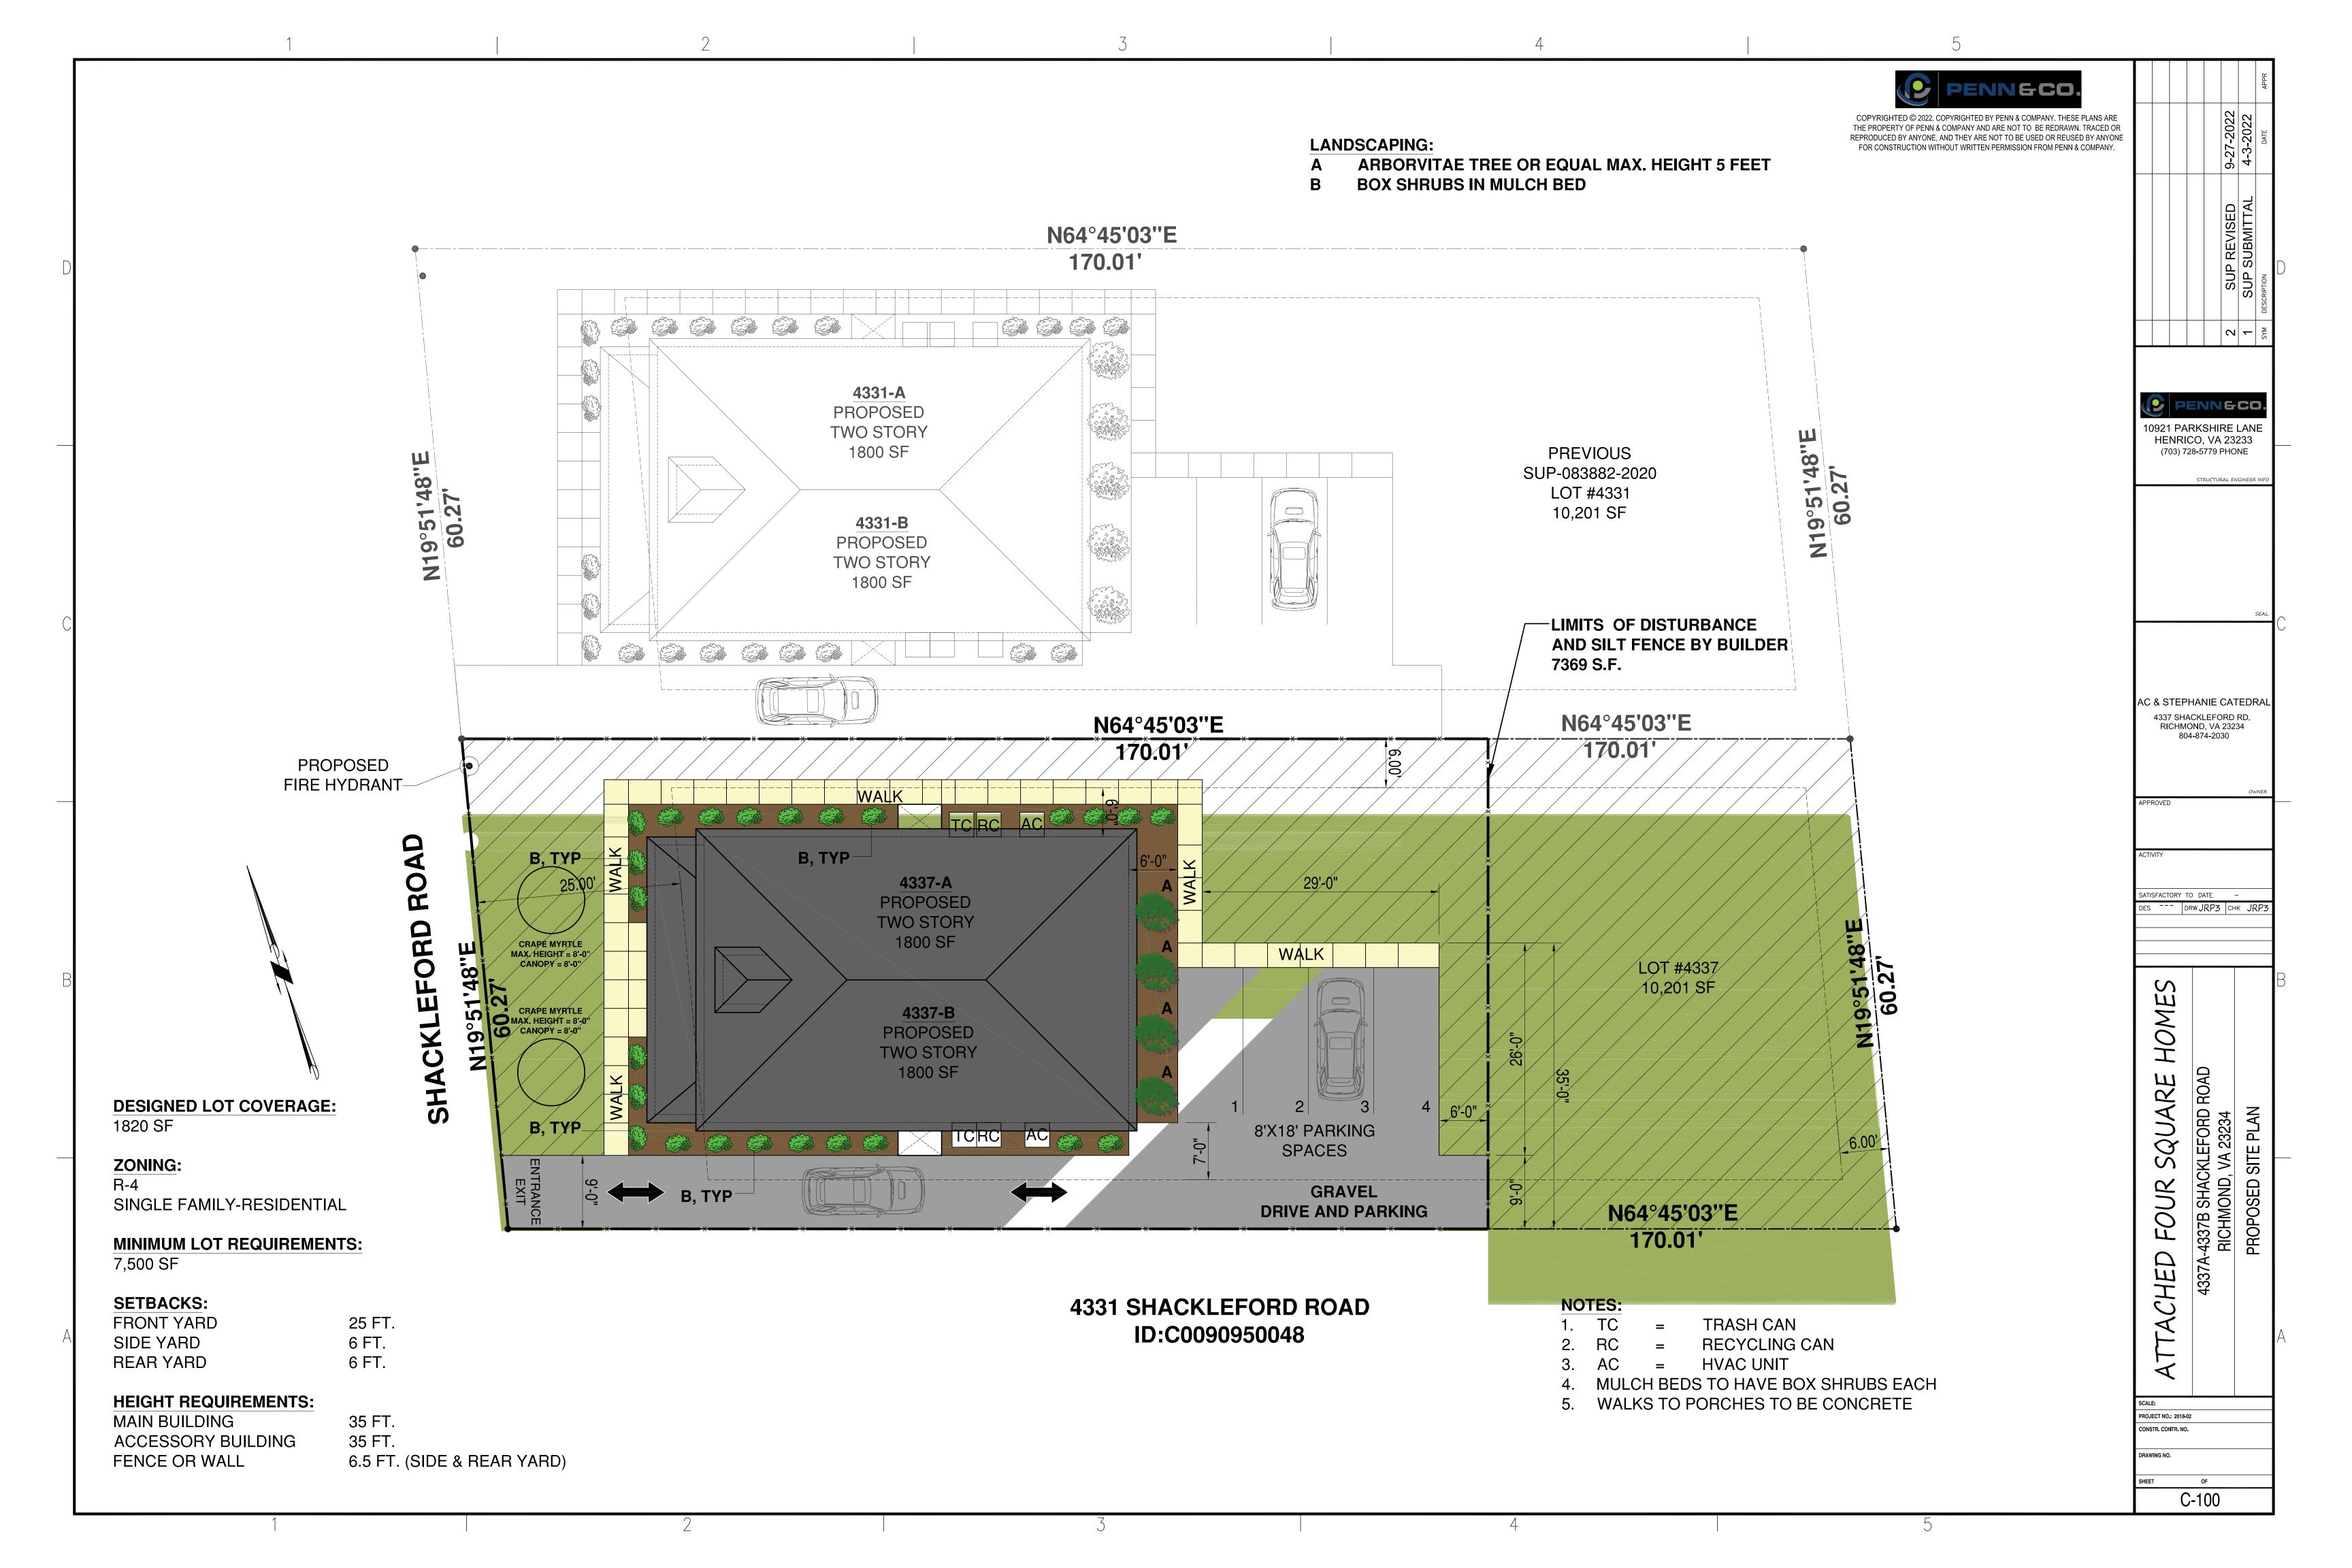

#### § 2. Grant of Special Use Permit.

- (a) Subject to the terms and conditions set forth in this ordinance, the property known as 4337 Shackleford Road and identified as Tax Parcel No. C009-0950/101 in the 2022 records of the City Assessor, being more particularly shown on a survey entitled "Plat showing two new parcels, 4331 Shackleford Road and 4337 Shackleford Road, Walley Dorsey, Jr., Manchester District, City of Richmond," prepared by C.E. Duncan & Associates, Inc., and dated March 24, 2019, a copy of which is attached to and made a part of this ordinance, hereinafter referred to as "the Property," is hereby permitted to be used for the purpose of a two-family detached dwelling, hereinafter referred to as "the Special Use," substantially as shown on the plans entitled "Attached Four Square Homes, 4337A and 4337B Shackleford Road, Richmond, VA 23234," prepared by Penn & Co., dated April 3, 2022, and last revised September 27, 2022, hereinafter referred to as "the Plans," copies of which are attached to and made a part of this ordinance.
- (b) The adoption of this ordinance shall constitute the issuance of a special use permit for the Property. The special use permit shall inure to the benefit of the owner or owners of the fee simple title to the Property as of the date on which this ordinance is adopted and their successors in fee simple title, all of which are hereinafter referred to as "the Owner." The conditions contained in this ordinance shall be binding on the Owner.
- § 3. **Special Terms and Conditions.** This special use permit is conditioned on the following special terms and conditions:
- (a) The Special Use of the Property shall be as a two-family detached dwelling, substantially as shown on the Plans.
- (b) No fewer than four off-street parking spaces shall be provided for the Special Use, substantially as shown on the Plans.
  - (c) The height of the Special Use shall not exceed the height as shown on the Plans.

- (d) All building materials, elevations, and site improvements, including landscaping, shall be substantially as shown on the Plans.
- (e) All mechanical equipment, including heating, ventilation, and air conditioning units, serving the Property shall be located or screened so as not to be visible from any public right-of-way.
- § 4. **Supplemental Terms and Conditions.** This special use permit is conditioned on the following supplemental terms and conditions:
- (a) All required final grading and drainage plans, together with all easements made necessary by such plans, must be approved by the Director of Public Utilities prior to the issuance of the building permit.
- (b) Storm or surface water shall not be allowed to accumulate on the land. The Owner, at its sole cost and expense, shall provide and maintain at all times adequate facilities for the drainage of storm or surface water from the Property so as not to adversely affect or damage any other property or public streets and the use thereof.
- (c) Facilities for the collection of refuse shall be provided in accordance with the requirements of the Director of Public Works. Such facilities shall be located or screened so as not to be visible from adjacent properties and public streets.
- (d) Any encroachments existing, proposed on the Plans or contemplated in the future shall require separate authorization and shall be subject to the applicable provisions of the Code of the City of Richmond (2020), as amended, and all future amendments to such laws.
- (e) In all other respects, the use of the Property shall be in accordance with the applicable underlying zoning regulations.

**BACKGROUND:** The property is located in the Walmsley neighborhood on Shackleford Road between Angus and Vial Roads. The property is currently a 10,200 sq. ft. (.234 acre) parcel of land.

File Number: PRE.2022.0404

Secondary Uses: Duplexes and small multifamily buildings (typically 3 10 units), institutional, and cultural. Secondary uses may be found along major streets (p. 54)

The current zoning for this property is R-4 Single Family Residential. All adjacent properties are located within the same R-4 Residential Zone. The area is primarily single family residential, with some multifamily residential present in the vicinity. The proposed density is approximately 9 units per acre.

Driveways per unit will be provided to avoid unnecessary congestion in streets and public ways. The neighborhood has generally low amounts of vehicular traffic. The construction of the proposed attached homes will be fully code compliant and inspected by city officials throughout the process, thus avoiding hazards from fire, panic, and other dangers. The attached single-family homes would have a footprint not exceeding 30% of the total lot size, and would each be occupied by one household, avoiding undue concentration of population or overcrowding of land. All setbacks will conform with code. The homes will have elevations exceeding that of the neighboring buildings, but will ultimately not interfere with adequate light and air in the neighborhood.