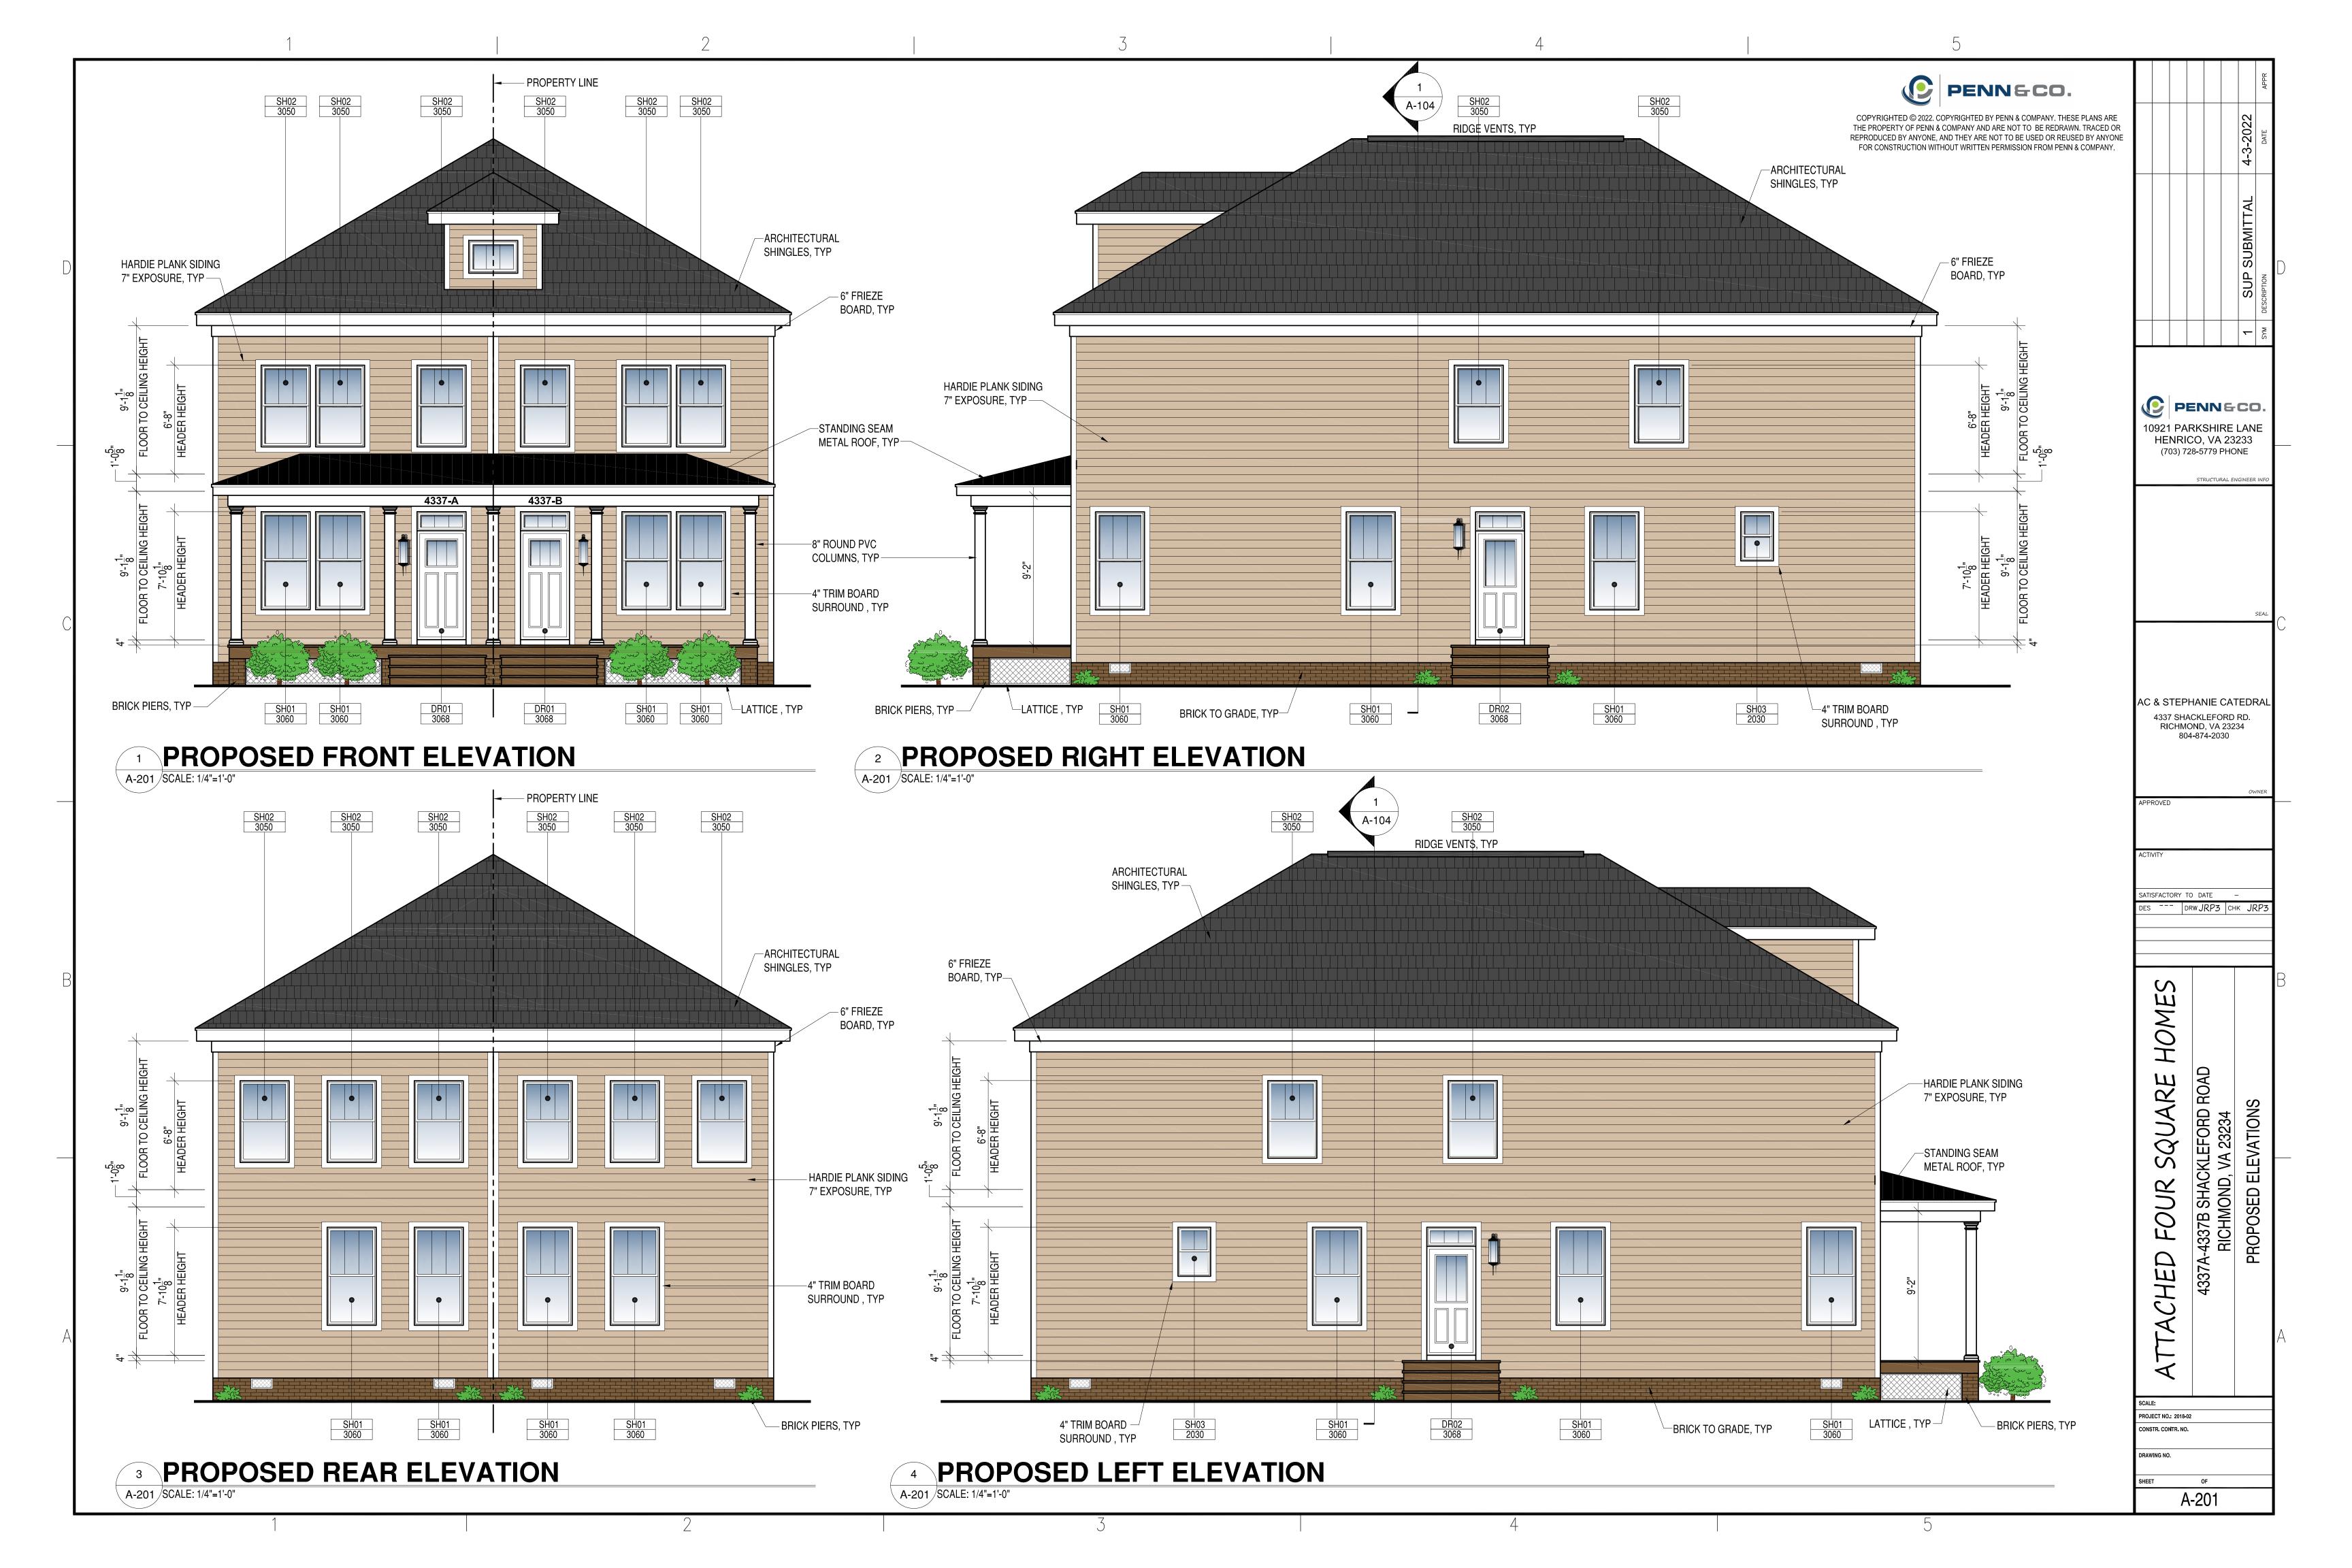

#### § 2. Grant of Special Use Permit.

- (a) Subject to the terms and conditions set forth in this ordinance, the property known as 4337 Shackleford Road and identified as Tax Parcel No. C009-0950/101 in the 2022 records of the City Assessor, being more particularly shown on a survey entitled "Plat showing two new parcels, 4331 Shackleford Road and 4337 Shackleford Road, Walley Dorsey, Jr., Manchester District, City of Richmond," prepared by C.E. Duncan & Associates, Inc., and dated March 24, 2019, a copy of which is attached to and made a part of this ordinance, hereinafter referred to as "the Property," is hereby permitted to be used for the purpose of a two-family detached dwelling, hereinafter referred to as "the Special Use," substantially as shown on the plans entitled "Attached Four Square Homes, 4337A and 4337B Shackleford Road, Richmond, VA 23234," prepared by Penn & Co., dated April 3, 2022, and last revised September 27, 2022, hereinafter referred to as "the Plans," copies of which are attached to and made a part of this ordinance.
- (b) The adoption of this ordinance shall constitute the issuance of a special use permit for the Property. The special use permit shall inure to the benefit of the owner or owners of the fee simple title to the Property as of the date on which this ordinance is adopted and their successors in fee simple title, all of which are hereinafter referred to as "the Owner." The conditions contained in this ordinance shall be binding on the Owner.
- § 3. **Special Terms and Conditions.** This special use permit is conditioned on the following special terms and conditions:
- (a) The Special Use of the Property shall be as a two-family detached dwelling, substantially as shown on the Plans.
- (b) No fewer than four off-street parking spaces shall be provided for the Special Use, substantially as shown on the Plans.
  - (c) The height of the Special Use shall not exceed the height as shown on the Plans.

- (d) All building materials, elevations, and site improvements, including landscaping, shall be substantially as shown on the Plans.
- (e) All mechanical equipment, including heating, ventilation, and air conditioning units, serving the Property shall be located or screened so as not to be visible from any public right-of-way.
- § 4. **Supplemental Terms and Conditions.** This special use permit is conditioned on the following supplemental terms and conditions:
- (a) All required final grading and drainage plans, together with all easements made necessary by such plans, must be approved by the Director of Public Utilities prior to the issuance of the building permit.
- (b) Storm or surface water shall not be allowed to accumulate on the land. The Owner, at its sole cost and expense, shall provide and maintain at all times adequate facilities for the drainage of storm or surface water from the Property so as not to adversely affect or damage any other property or public streets and the use thereof.
- (c) Facilities for the collection of refuse shall be provided in accordance with the requirements of the Director of Public Works. Such facilities shall be located or screened so as not to be visible from adjacent properties and public streets.
- (d) Any encroachments existing, proposed on the Plans or contemplated in the future shall require separate authorization and shall be subject to the applicable provisions of the Code of the City of Richmond (2020), as amended, and all future amendments to such laws.
- (e) In all other respects, the use of the Property shall be in accordance with the applicable underlying zoning regulations.

#### 3. Applicant's Report

The applicant, Domusardus, LLC intends to build a pair of attached single-family two-story homes on the property at 4337 Shackleford Rd that will be used as rental investment properties. 4337 Shackleford Rd will remain vacant for future development. Domusardus, LLC has been creating affordable rental housing in the Richmond metro area, as well as in the surrounding counties for the past 17 years. The opportunity to turn this single large site into two affordable units aligns with the goals of Richmond City, as well as Domusardus, LLC's work plan to increase their portfolio in the rental housing market.

Both homes on the newly subdivided lot will be built at a density and architectural style in character with the neighborhood. Domusardus, LLC plans to hire a certified Class A contractor to make sure the project is completed on time and under budget while meeting the highest level of quality. The development and maintenance of high-quality affordable rental housing is beneficial to safety, health and general welfare of a given community. These new units are sited near existing apartment complexes on Walmley Blvd, so the proposed density would not be out of character for the area. Additionally, the Richmond 300 plan has designated this neighborhood for residential use, meaning that the development of high quality tight-knit and denser residential homes aligns with the future land use for this area. The opportunity to develop two quality, affordable units on this site contributes to the overall health of the community and aligns with city planning goals as well as high demand for rental homes in this exact area.

Driveways per unit will be provided to avoid unnecessary congestion in streets and public ways. The neighborhood has generally low amounts of vehicular traffic. The construction of the proposed attached homes will be fully code compliant and inspected by city officials throughout the process, thus avoiding hazards from fire, panic, and other dangers. The attached single-family homes would have a footprint not exceeding 30% of the total lot size, and would each be occupied by one household, avoiding undue concentration of population or overcrowding of land. All setbacks will conform with code. The homes will have elevations exceeding that of the neighboring buildings, but will ultimately not interfere with adequate light and air in the neighborhood.