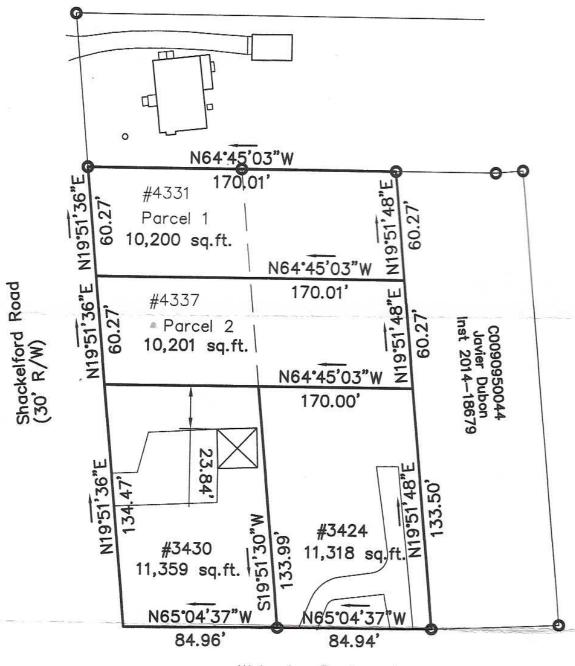

#### § 2. Grant of Special Use Permit.

- (a) Subject to the terms and conditions set forth in this ordinance, the property known as 4337 Shackleford Road and identified as Tax Parcel No. C009-0950/101 in the 2022 records of the City Assessor, being more particularly shown on a survey entitled "Plat showing two new parcels, 4331 Shackleford Road and 4337 Shackleford Road, Walley Dorsey, Jr., Manchester District, City of Richmond," prepared by C.E. Duncan & Associates, Inc., and dated March 24, 2019, a copy of which is attached to and made a part of this ordinance, hereinafter referred to as "the Property," is hereby permitted to be used for the purpose of a two-family detached dwelling, hereinafter referred to as "the Special Use," substantially as shown on the plans entitled "Attached Four Square Homes, 4337A and 4337B Shackleford Road, Richmond, VA 23234," prepared by Penn & Co., dated April 3, 2022, and last revised September 27, 2022, hereinafter referred to as "the Plans," copies of which are attached to and made a part of this ordinance.
- (b) The adoption of this ordinance shall constitute the issuance of a special use permit for the Property. The special use permit shall inure to the benefit of the owner or owners of the fee simple title to the Property as of the date on which this ordinance is adopted and their successors in fee simple title, all of which are hereinafter referred to as "the Owner." The conditions contained in this ordinance shall be binding on the Owner.
- § 3. **Special Terms and Conditions.** This special use permit is conditioned on the following special terms and conditions:
- (a) The Special Use of the Property shall be as a two-family detached dwelling, substantially as shown on the Plans.
- (b) No fewer than four off-street parking spaces shall be provided for the Special Use, substantially as shown on the Plans.
  - (c) The height of the Special Use shall not exceed the height as shown on the Plans.

**BACKGROUND:** The property is located in the Walmsley neighborhood on Shackleford Road between Angus and Vial Roads. The property is currently a 10,200 sq. ft. (.234 acre) parcel of land.

File Number: PRE.2022.0404

Plat showing two new parcels 4331 Shackelford Road and 4337 Shackelford Road Walley Dorsey, Jr.

Manchester District
City of Richmond

CARL EDWARD DUNCAN 2013

6-13-2

AND SURVEYOR

C. E. Duncan & Associates, Inc.

2609 Rocky Oak Road

POWHATAN, VIRGINIA 23139
(804) 598-8240 Fax (804) 598-9240

DATE: 3/24/19 | SCALE: 1"=50

DRAWN BY: CED JOB NO.: 15-0497