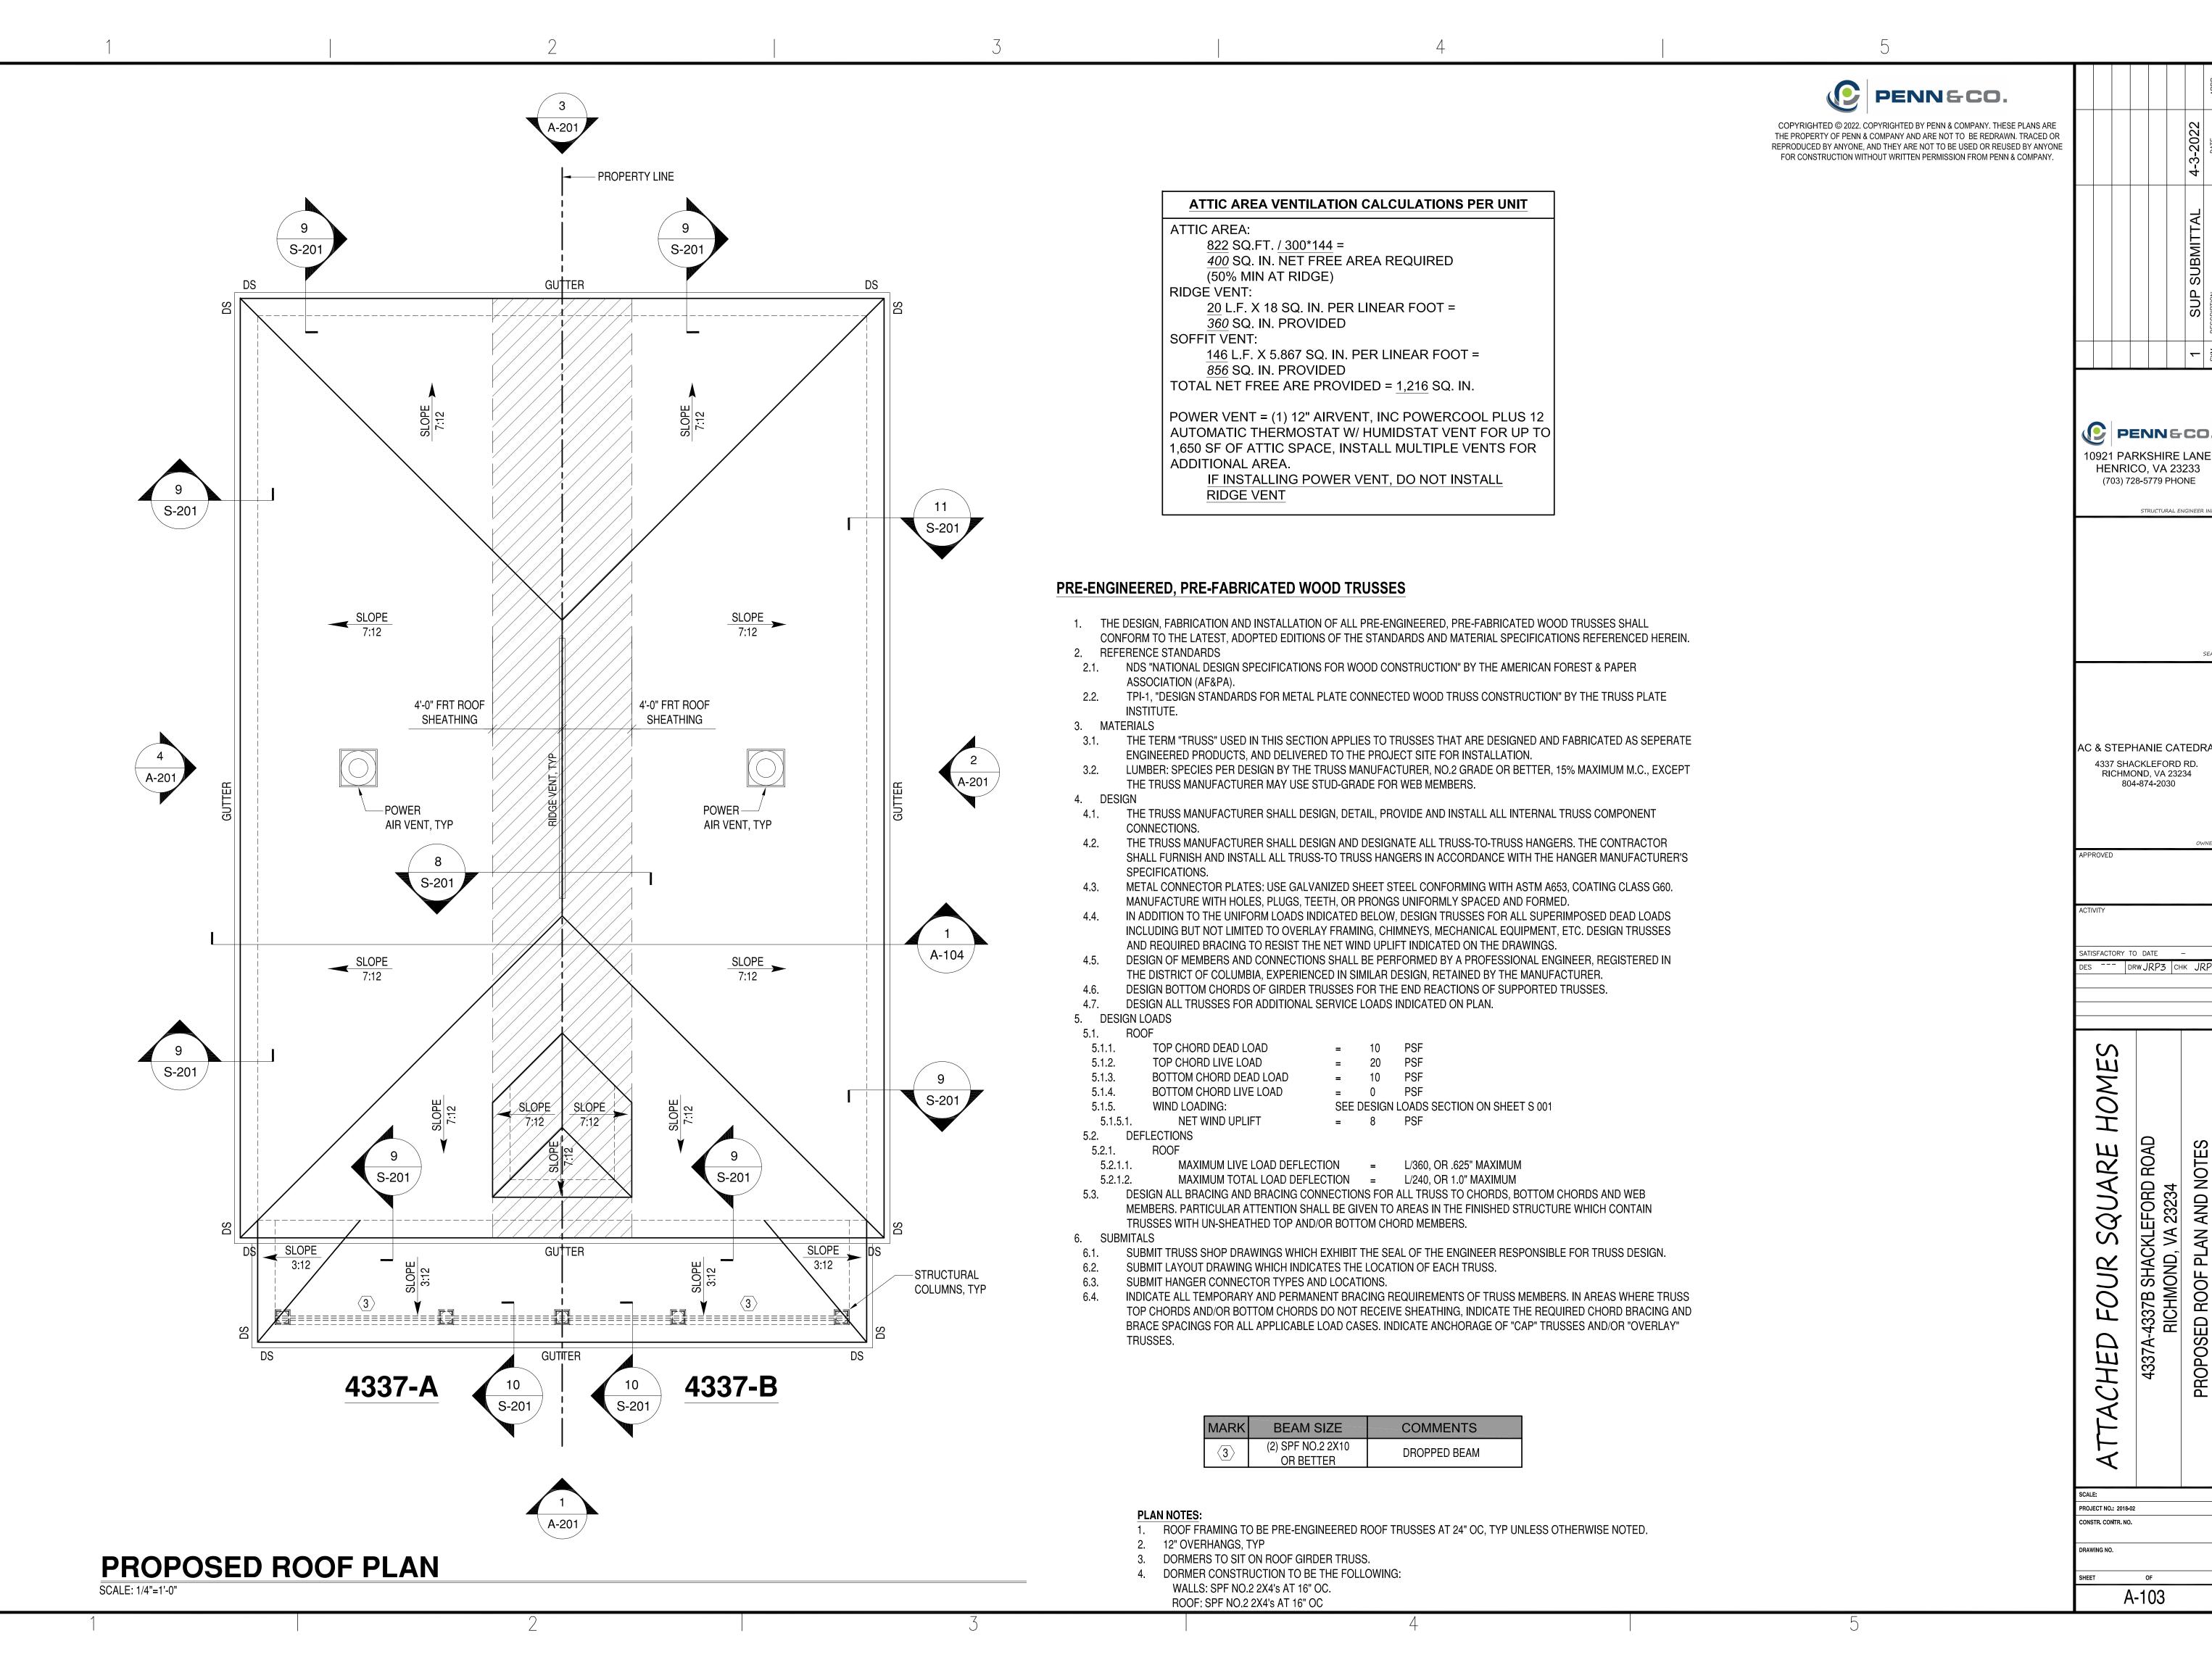

PENN&CO

10921 PARKSHIRE LANE

HENRICO, VA 23233

4337 SHACKLEFORD RD. RICHMOND, VA 23234

ATISFACTORY TO DATE

HOM

SQUARE

FOUR

CONSTR. CONTR. NO.

A-103

DRAWING NO.

DRW JRP3 CHK JRP

KLEFORD ROAD VA 23234

804-874-2030

(703) 728-5779 PHONE

Walmsley Boulevard (Variable Width R/W)