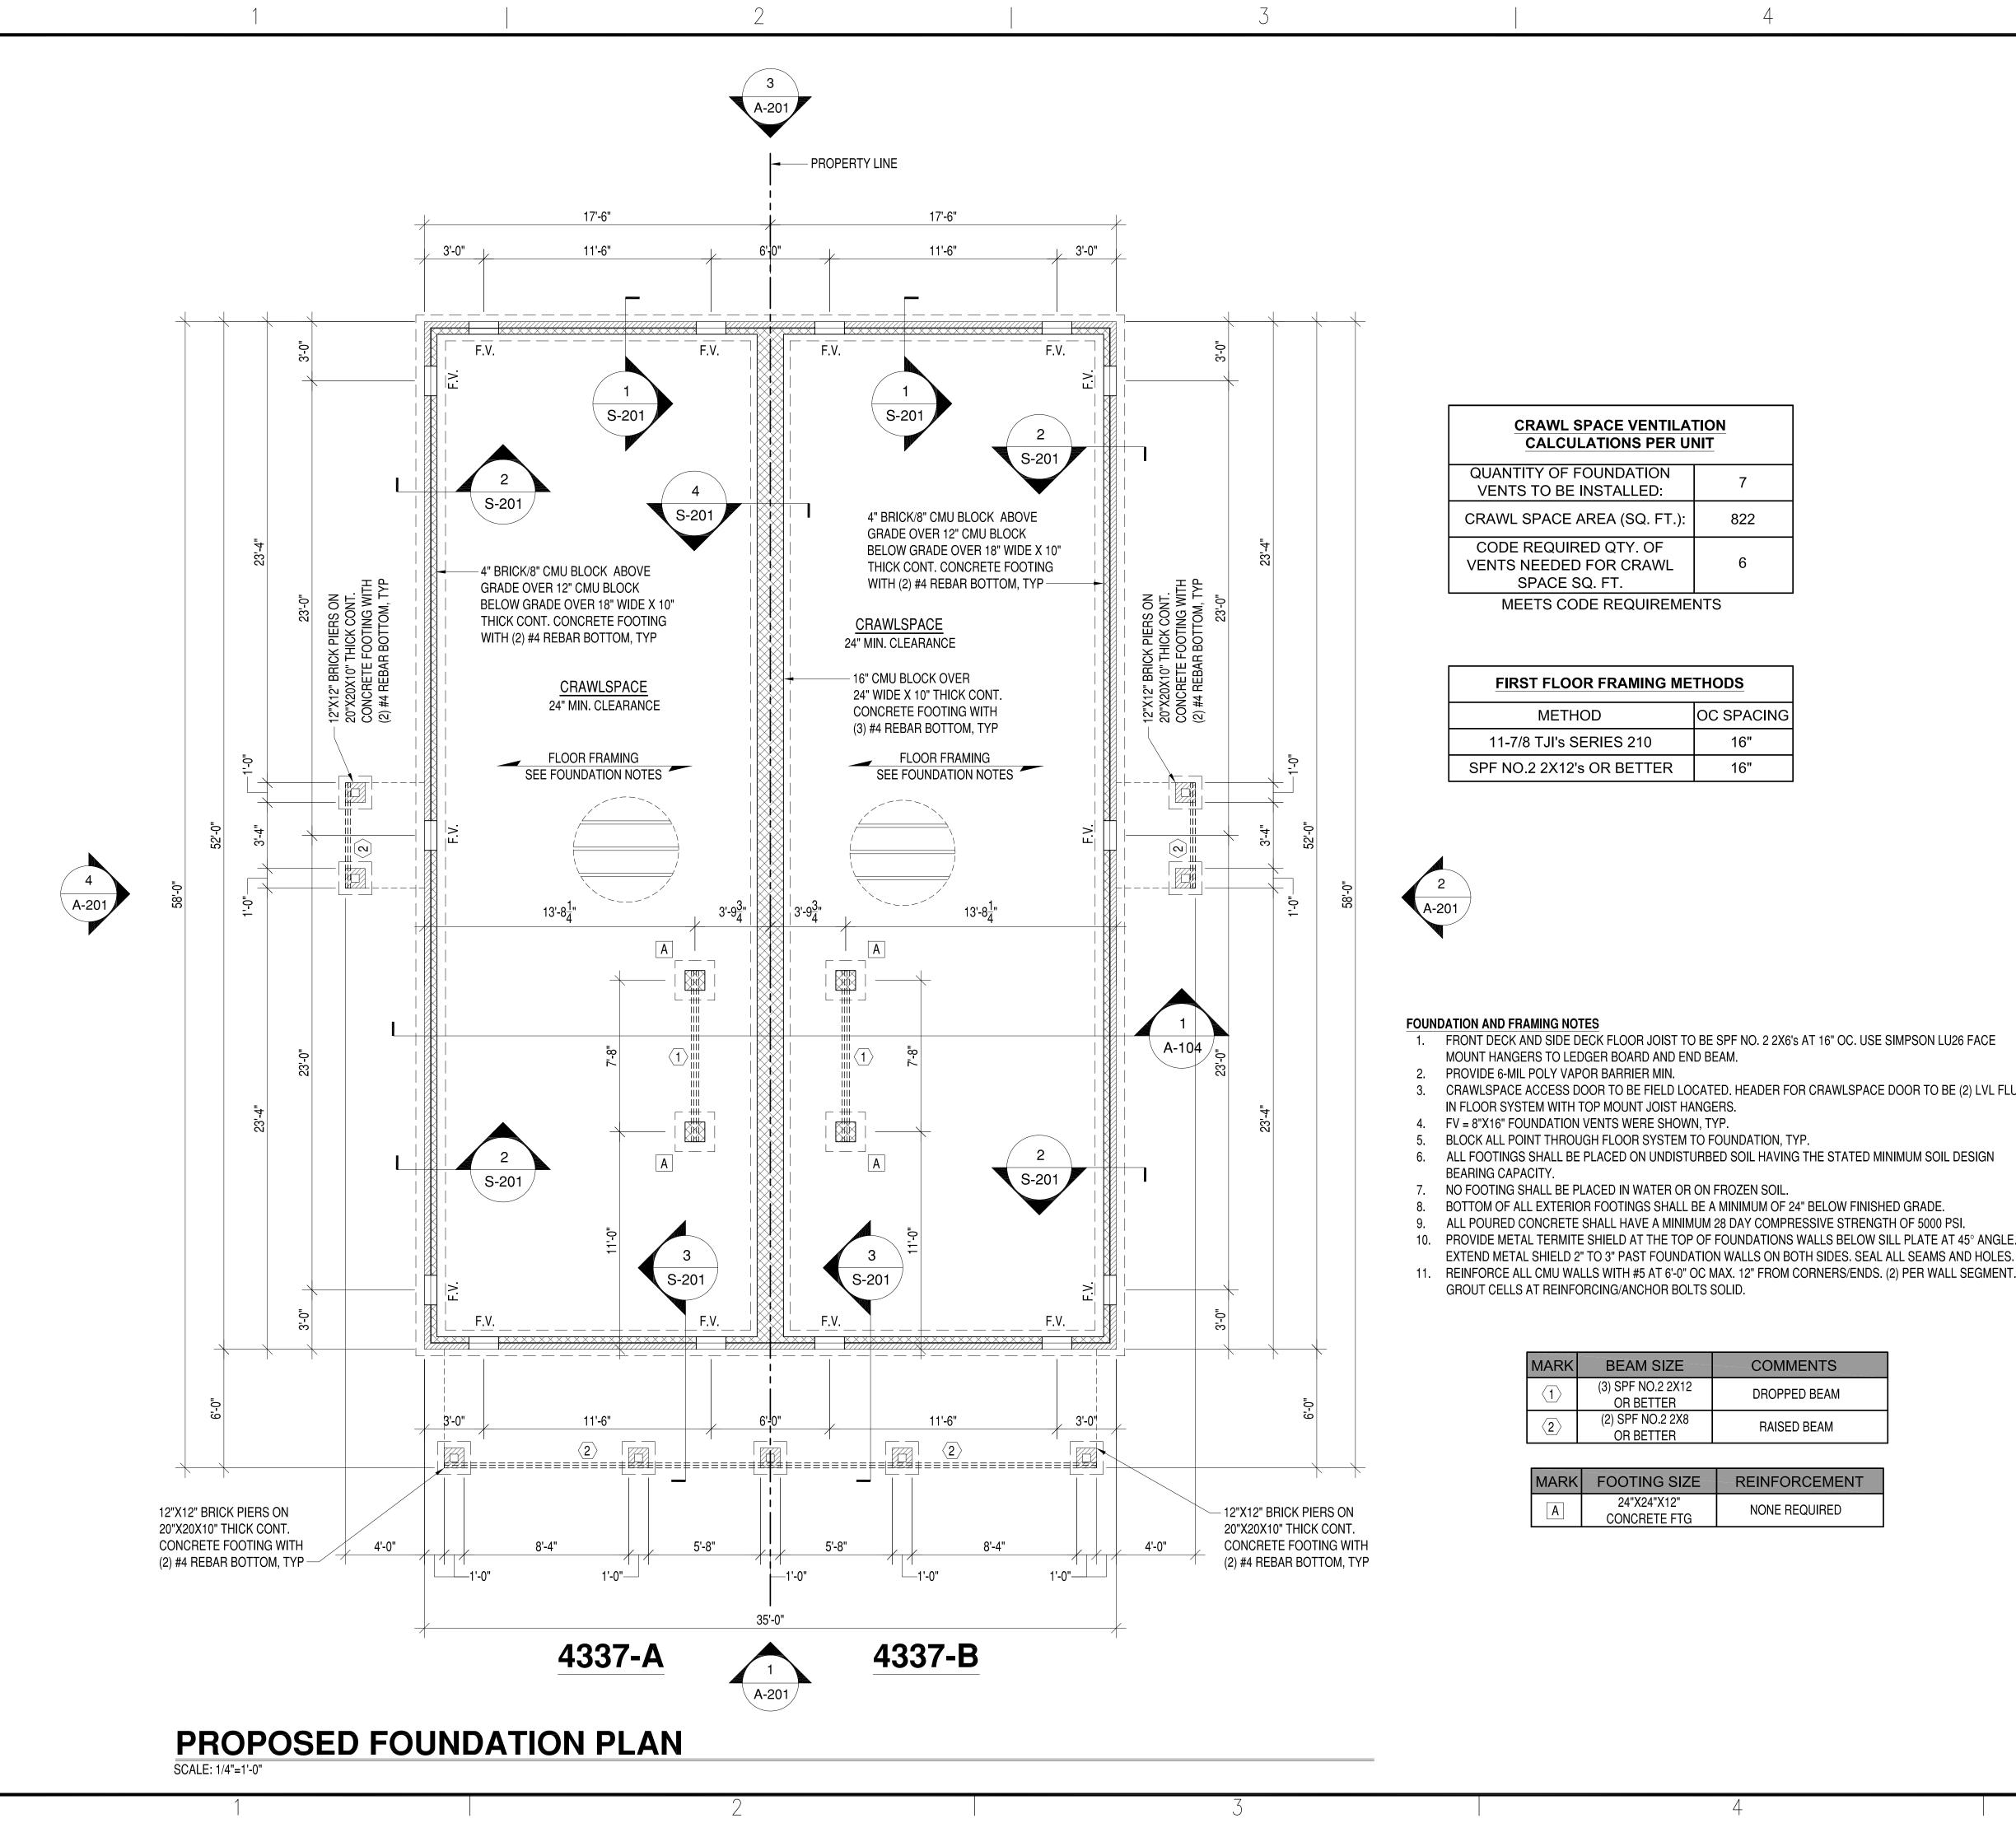

| TION<br>NIT |
|-------------|
| 7           |
| 822         |
| 6           |
|             |

| FIRST FLOOR FRAMING METHODS |            |  |  |
|-----------------------------|------------|--|--|
| METHOD                      | OC SPACING |  |  |
| 11-7/8 TJI's SERIES 210     | 16"        |  |  |
| SPF NO.2 2X12's OR BETTER   | 16"        |  |  |

- FRONT DECK AND SIDE DECK FLOOR JOIST TO BE SPF NO. 2 2X6's AT 16" OC. USE SIMPSON LU26 FACE
- CRAWLSPACE ACCESS DOOR TO BE FIELD LOCATED. HEADER FOR CRAWLSPACE DOOR TO BE (2) LVL FLUSH
- BLOCK ALL POINT THROUGH FLOOR SYSTEM TO FOUNDATION, TYP.
- ALL FOOTINGS SHALL BE PLACED ON UNDISTURBED SOIL HAVING THE STATED MINIMUM SOIL DESIGN
- BOTTOM OF ALL EXTERIOR FOOTINGS SHALL BE A MINIMUM OF 24" BELOW FINISHED GRADE.
- PROVIDE METAL TERMITE SHIELD AT THE TOP OF FOUNDATIONS WALLS BELOW SILL PLATE AT 45° ANGLE.
- 11. REINFORCE ALL CMU WALLS WITH #5 AT 6'-0" OC MAX. 12" FROM CORNERS/ENDS. (2) PER WALL SEGMENT.

| MARK | BEAM SIZE                      | COMMENTS     |
|------|--------------------------------|--------------|
| 1    | (3) SPF NO.2 2X12<br>OR BETTER | DROPPED BEAM |
| 2    | (2) SPF NO.2 2X8<br>OR BETTER  | RAISED BEAM  |

| MARK | FOOTING SIZE                | REINFORCEMENT |
|------|-----------------------------|---------------|
| Α    | 24"X24"X12"<br>CONCRETE FTG | NONE REQUIRED |

PENN&CO. 10921 PARKSHIRE LANE HENRICO, VA 23233 (703) 728-5779 PHONE