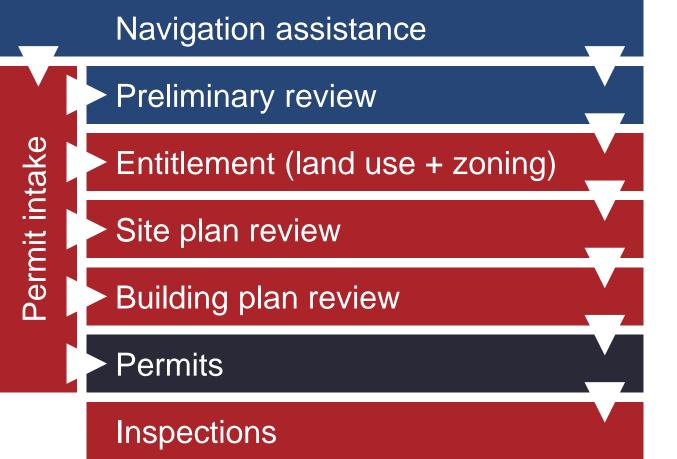

## Development review process: permit intake

| Navigation assistance |                                 | MEASURE          | BIZ  | CAL  |
|-----------------------|---------------------------------|------------------|------|------|
|                       | Preliminary review              |                  | DAYS | DAYS |
| itake                 | Entitlement (land use + zoning) | Code of Virginia | -    | -    |
| nit in                | Site plan review                |                  |      |      |
| Permit intake         | Building plan review            | Business goal    | 5    | 7    |
|                       | > Permits                       |                  |      |      |
|                       | Inspections                     | Performance      | 3    | 5    |