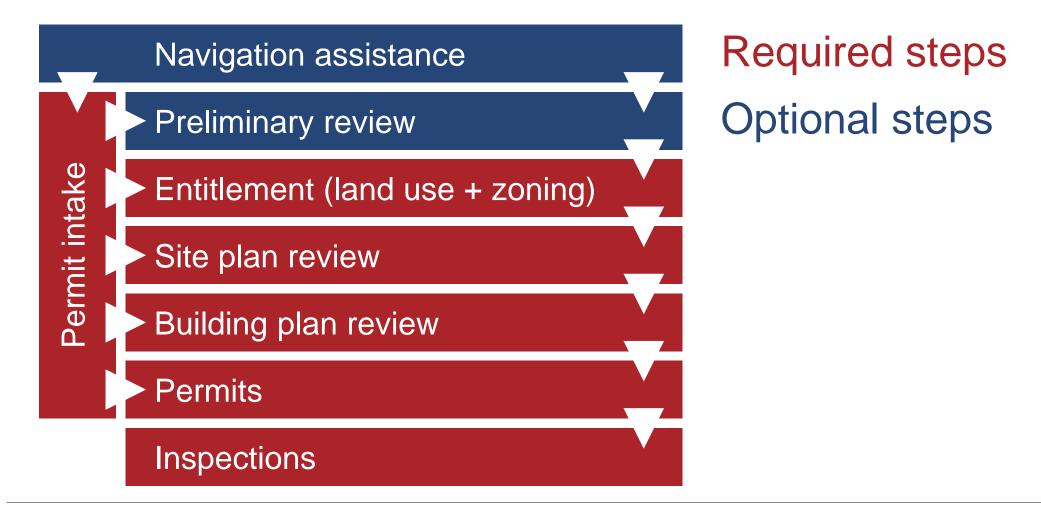

## Development review process: permit intake

| Navigation assistance |                                 | MEASURE          | BIZ  | CAL  |
|-----------------------|---------------------------------|------------------|------|------|
|                       | Preliminary review              |                  | DAYS | DAYS |
| itake                 | Entitlement (land use + zoning) | Code of Virginia | -    | -    |
| nit in                | Site plan review                |                  |      |      |
| Permit intake         | Building plan review            | Business goal    | 5    | 7    |
|                       | > Permits                       |                  |      |      |
|                       | Inspections                     | Performance      | 3    | 5    |