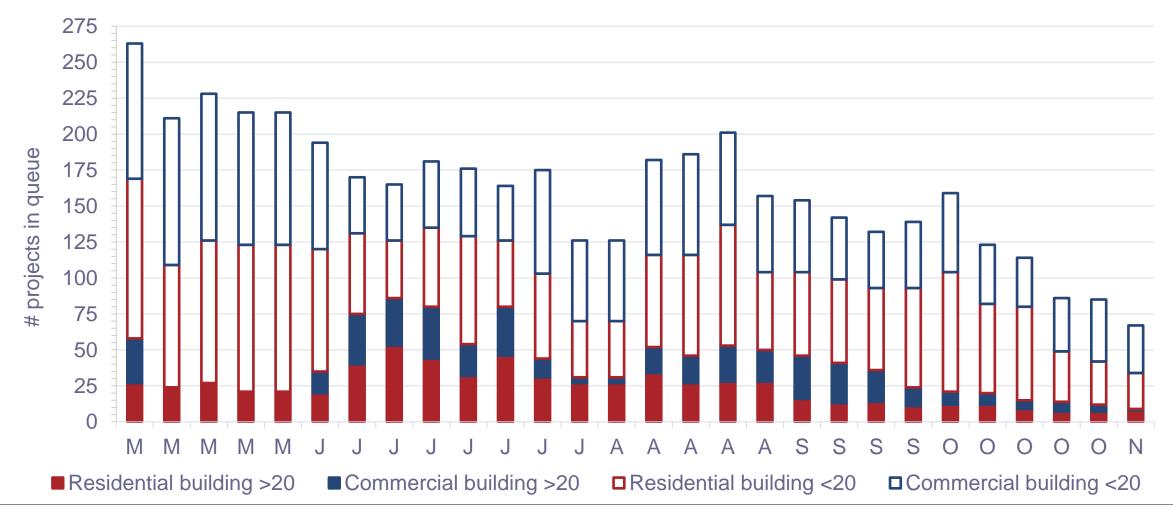

|



# Development review process: building plan review

|        | Navigation assistance           | MEASURE          | BIZ      | CAL      |
|--------|---------------------------------|------------------|----------|----------|
|        | Preliminary review              |                  | DAYS     | DAYS     |
| intake | Entitlement (land use + zoning) | Code of Virginia | 42       | 60       |
| nit in | Site plan review                |                  |          |          |
| Permit | Building plan review            | Business goal    | 10<br>20 | 14<br>28 |
|        | > Permits                       |                  | 18       | 26       |
|        | Inspections                     | Performance      | 20       | 28       |



# Plan review: May 2022 to November 2022





#### Development review process: permits







## Development review process: inspections

|               | Navigation assistance           | MEASURE          | BIZ  | CAL  |
|---------------|---------------------------------|------------------|------|------|
|               | Preliminary review              |                  | DAYS | DAYS |
| Permit intake | Entitlement (land use + zoning) | Code of Virginia | 2    | 2    |
| nit in        | Site plan review                |                  |      |      |
| Perr          | Building plan review            | Business goal    | 2    | 2    |
|               | > Permits                       |                  |      | 4    |
|               | Inspections                     | Performance      | 1    | 1    |



#### Questions?