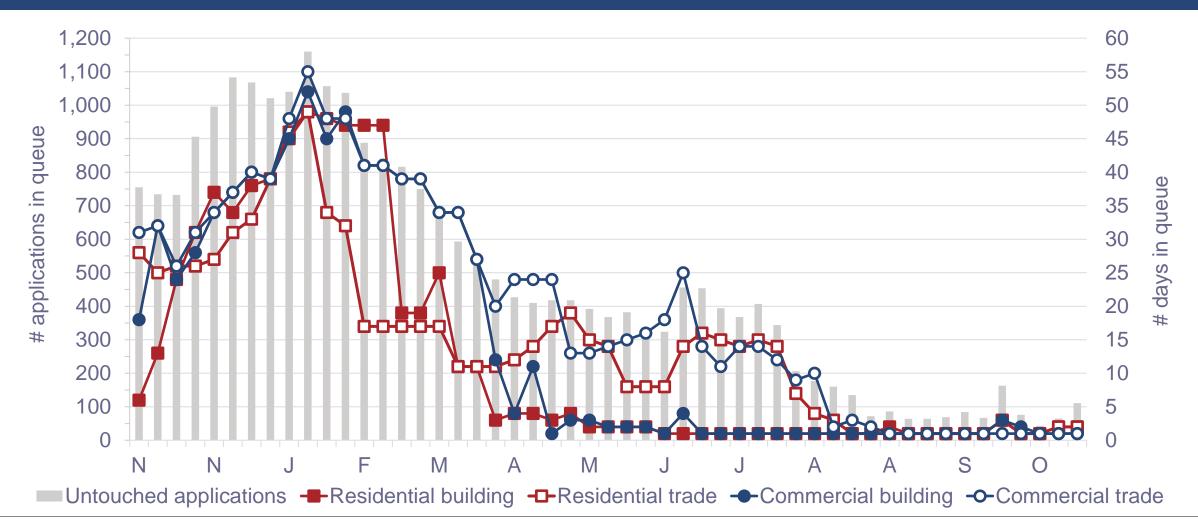

ke

| Navigation assistance |                                 | MEASURE          | BIZ  | CAL  |
|-----------------------|---------------------------------|------------------|------|------|
|                       | Preliminary review              |                  | DAYS | DAYS |
| itake                 | Entitlement (land use + zoning) | Code of Virginia | -    | -    |
| nit in                | Site plan review                |                  |      |      |
| Permit intake         | Building plan review            | Business goal    | 5    | 7    |
|                       | > Permits                       |                  |      |      |
|                       | Inspections                     | Performance      | 3    | 5    |



# Permit intake: November 2021 to November 2022





## Development review process: preliminary review

#### Navigation assistance Preliminary review Permit intake Entitlement (land use + zoning) Site plan review **Building plan review** Permits Inspections



#### Development review process: entitlement

| Navigation assistance |                                          | MEASURE          | BIZ      | CAL        |
|-----------------------|------------------------------------------|------------------|----------|------------|
| Permit intake         | > Preliminary review                     |                  | DAYS     | DAYS       |
|                       | Entitlement (land use + zoning)          | Code of Virginia | -        | -          |
|                       | Site plan review                         |                  |