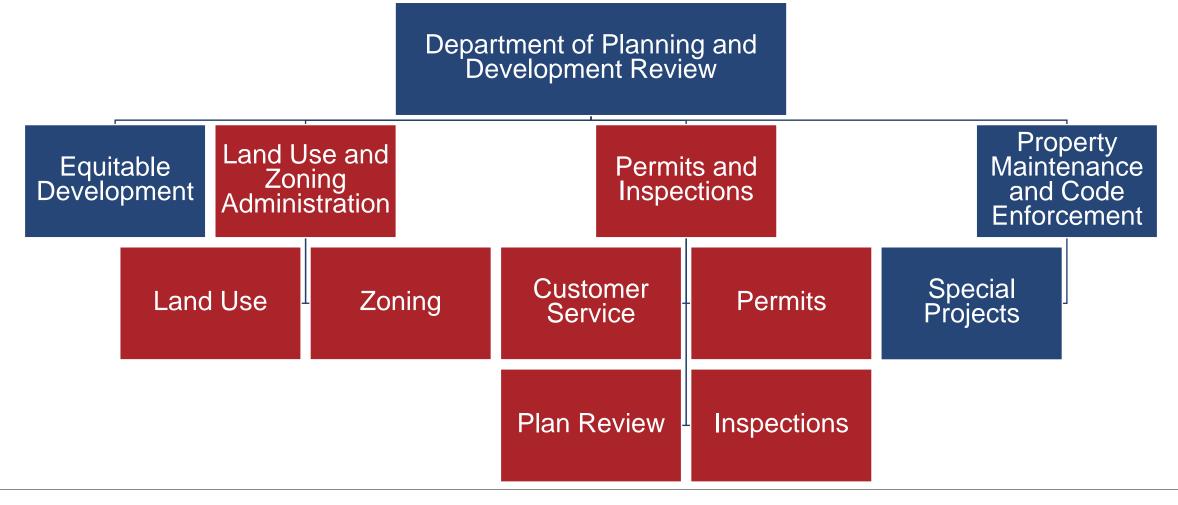

#### **Director's Report**



#### Kevin J. Vonck, Ph.D., Director

Monday, 5 December 2022

## Three zoning changes

Minimum parking requirements

- Accessory dwelling units (ADUs)
- Short-term rentals (STRs)

https://www.rva.gov/planningdevelopmentreview/zoning-changes TUE 6 DEC
@ 12 p.m. via MS Teams
THU 8 DEC
@ 6 p.m. via MS Teams
TUE 13 DEC
@ 6 p.m. at Main Library



## PDR: Development Review Process





#### Development review process





## Development review process: permit intake

| Navigation assistance |                                 | MEASURE          | BIZ  | CAL  |
|-----------------------|---------------------------------|------------------|------|------|
|                       | Preliminary review              |                  | DAYS | DAYS |
| itake                 | Entitlement (land use + zoning) | Code of Virginia | -    | -    |
| nit in                | Site plan review                |                  |      |      |
| Permit intake         | Building plan review            | Business goal    | 5    | 7    |
|                       | > Permits                       |                  |      |      |
|                       | Inspections                     | Pe