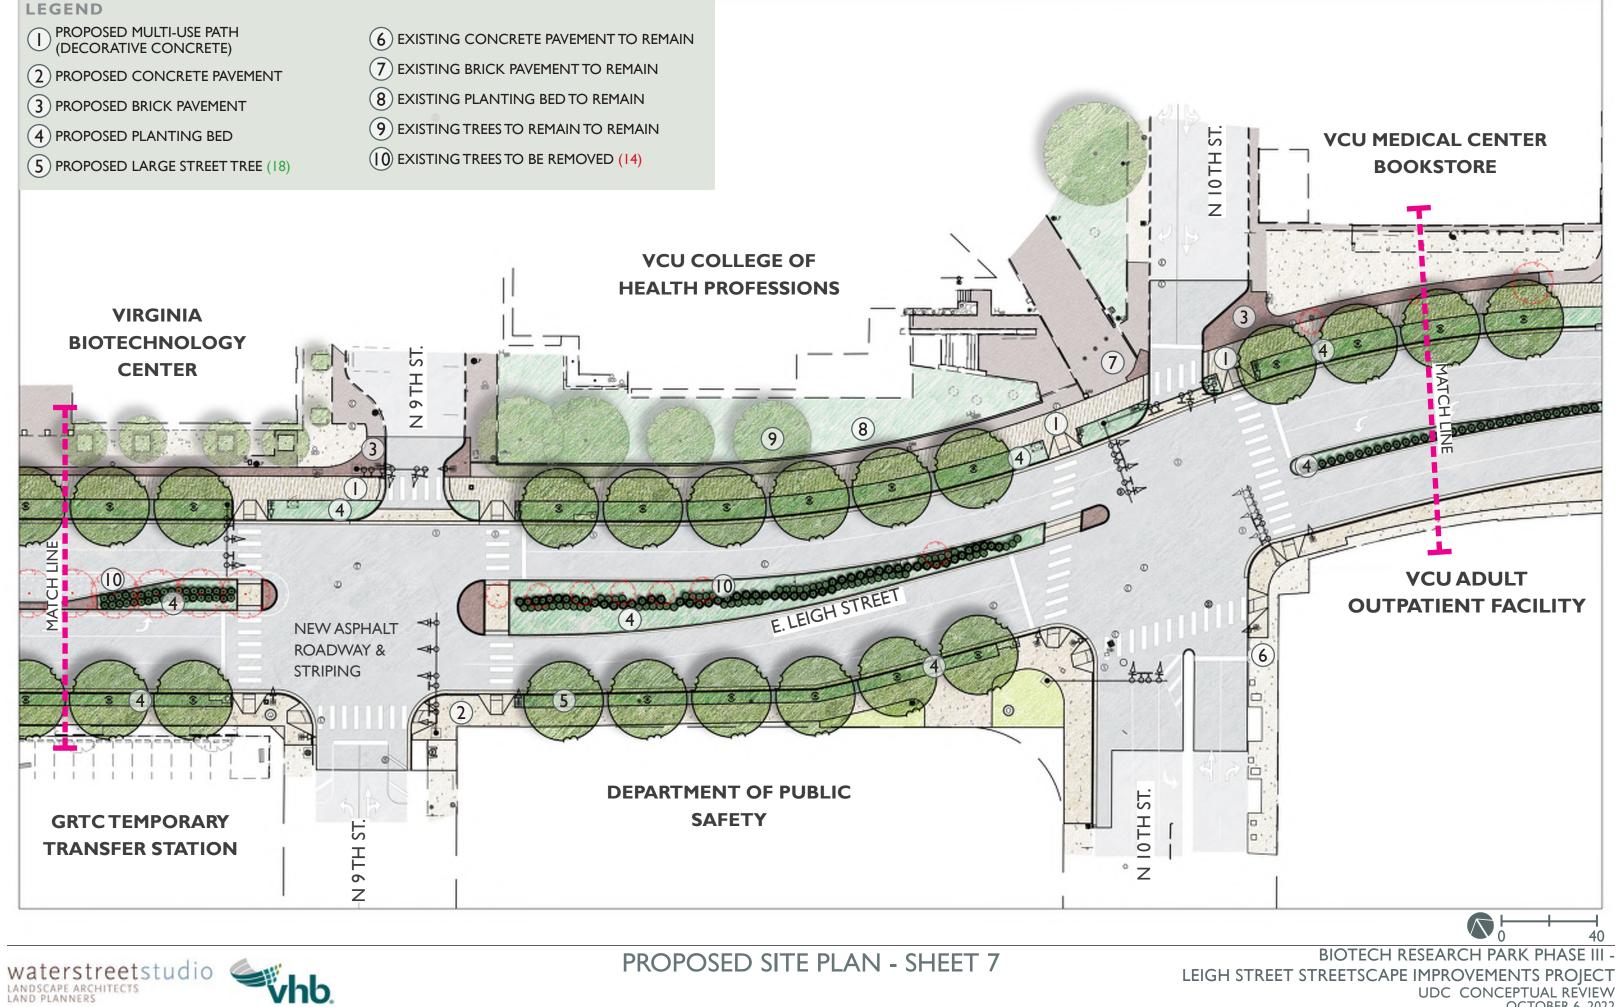

#### LEGEND

OCTOBER 6, 2022

OCTOBER 6, 2022

**BIOTECH RESEARCH PARK PHASE III -**LEIGH STREET STREETSCAPE IMPROVEMENTS PROJECT UDC CONCEPTUAL REVIEW OCTOBER 6, 2022