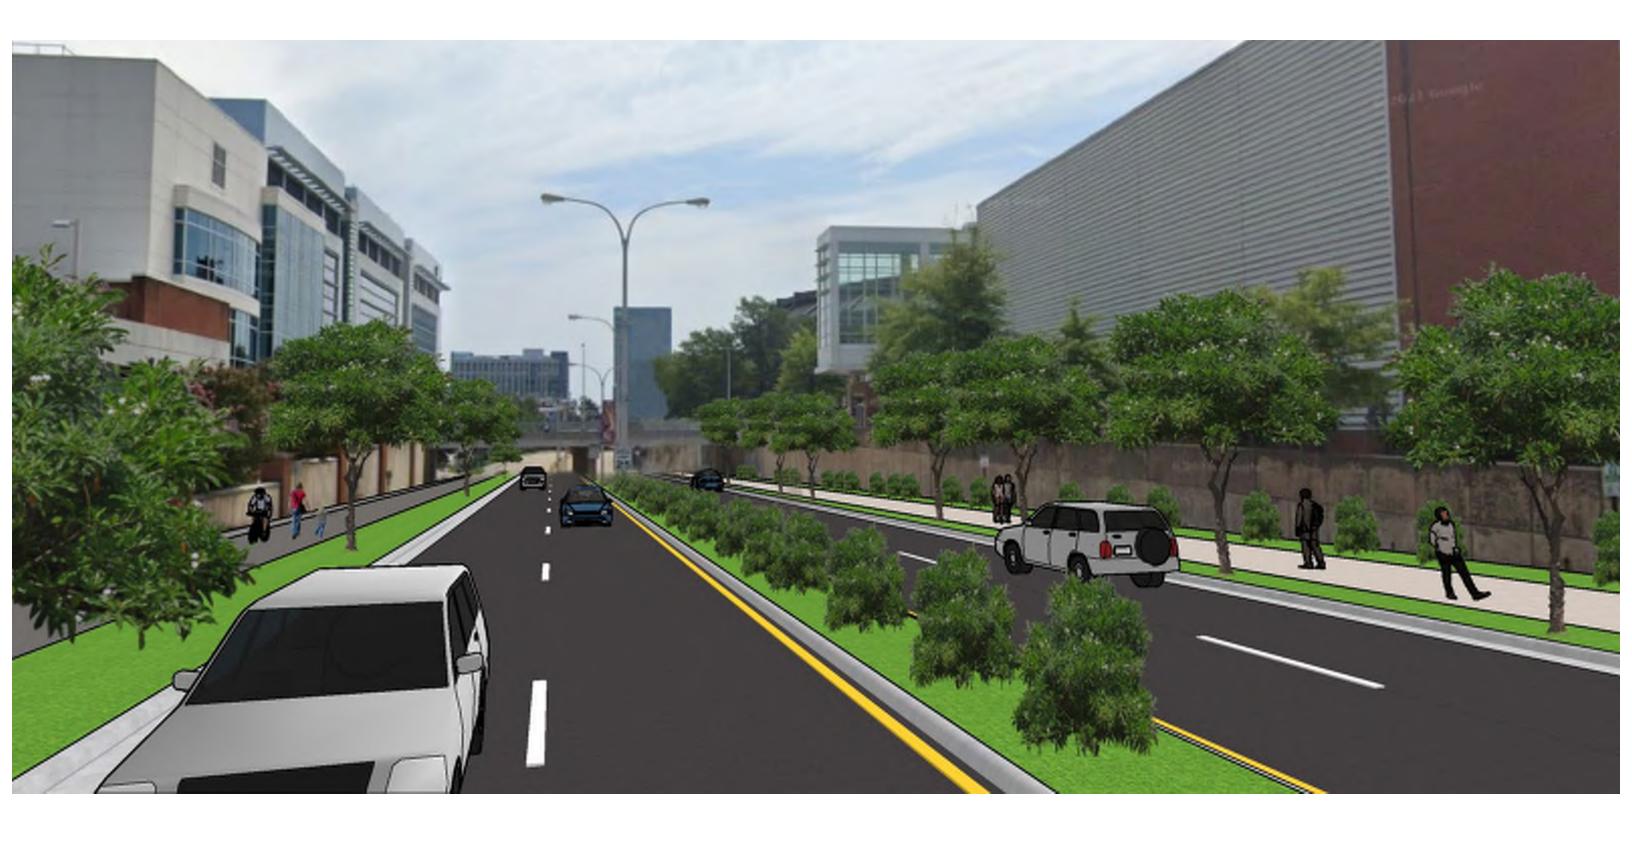

### LARGE STREET TREES (30'-50' HEIGHT)

GLEDITSIA TRIACANTHOS VAR. INERMIS 'SHADEMASTER' LIRIODENDRON TULIPIFERA PLATANUS ACERIFOLIA 'BLOODGOOD' **ULMUS AMERICANA 'PRINCETON'** 

#### **ORNAMENTAL SMALL TREES (15'-25' HEIGHT)**

**BETULA NIGRA 'DURA-HEAT'** CRATAEGUS VIRIDIS 'WINTER KING'

ILEX CRENATA 'SOFT TOUCH'

ITEA VIRGINICA 'HENRY'S GARNET' **RHUS AROMATICA 'GRO LOW'** 

### **GROUNDCOVERS & PERENNIALS**

MUHLENBERGIA CAPILLARIS PANICUM VIRGATUM 'SHENANDOAH' PENNISETUM ALOPECUROIDES 'LITTLE BUNNY' SCHIZACHYRIUM SCOPARIUM

waterstreetstudio **waterstreetstudio** 

BIOTECH RESEARCH PARK PHASE III -LEIGH STREET STREETSCAPE IMPROVEMENTS PROJECT UDC CONCEPTUAL REVIEW OCTOBER 6, 2022