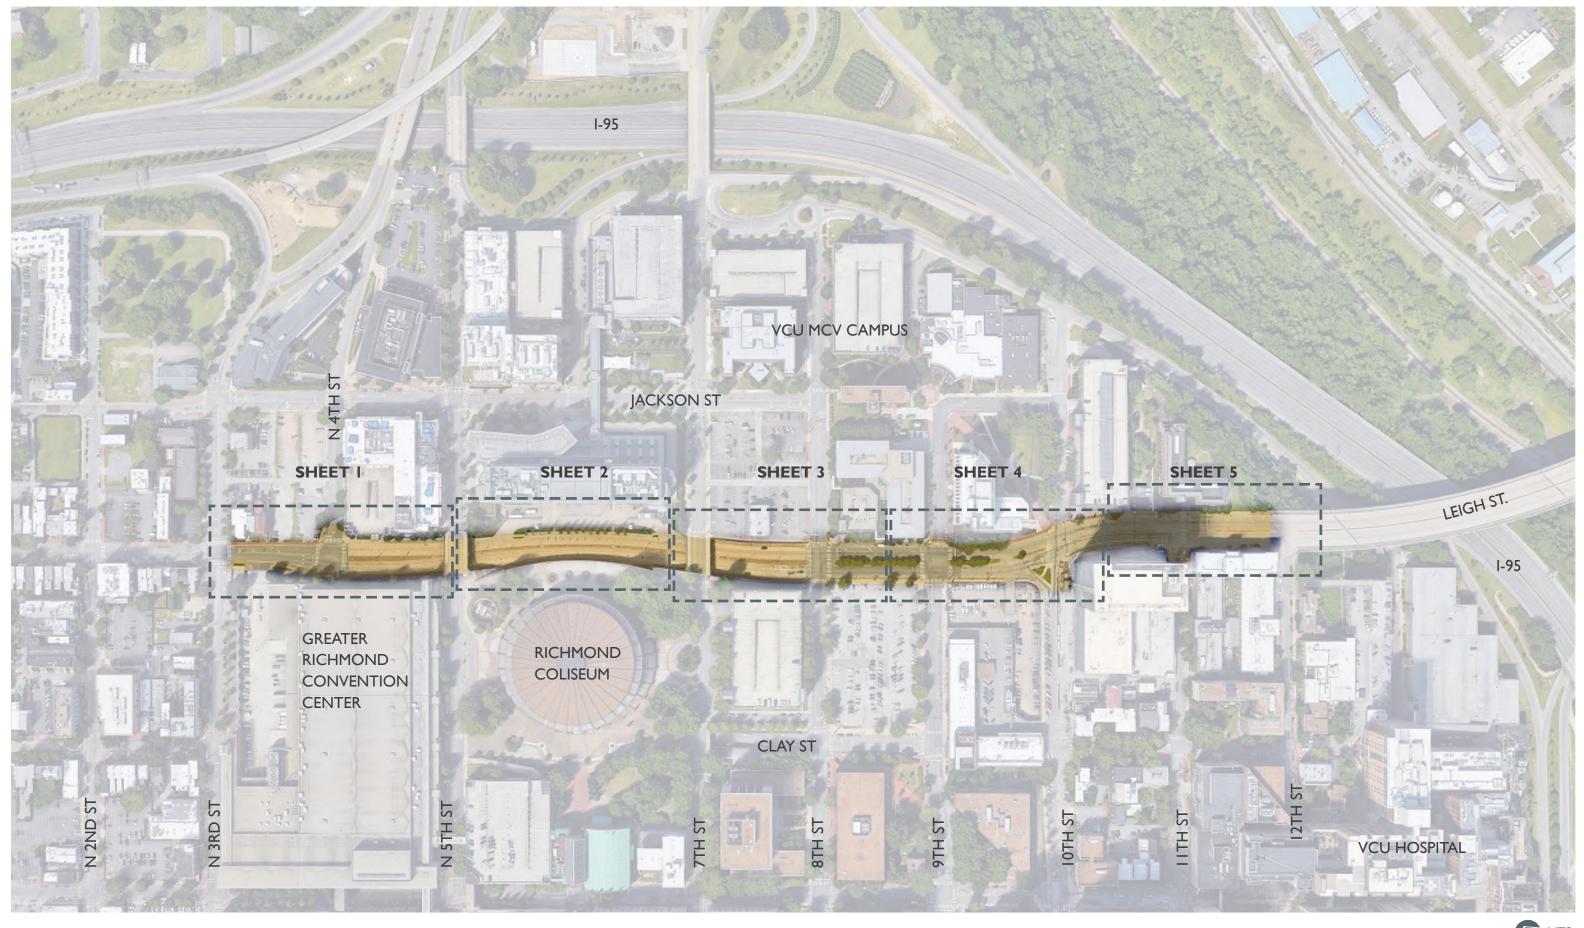

## **OVERALL SITE PLAN - SHEET I**

**BIOTECH RESEARCH PARK PHASE III -**LEIGH STREET STREETSCAPE IMPROVEMENTS PROJECT UDC CONCEPTUAL REVIEW OCTOBER 6, 2022

BIOTECH RESEARCH PARK PHASE III -LEIGH STREET STREETSCAPE IMPROVEMENTS PROJECT UDC CONCEPTUAL REVIEW OCTOBER 6, 2022