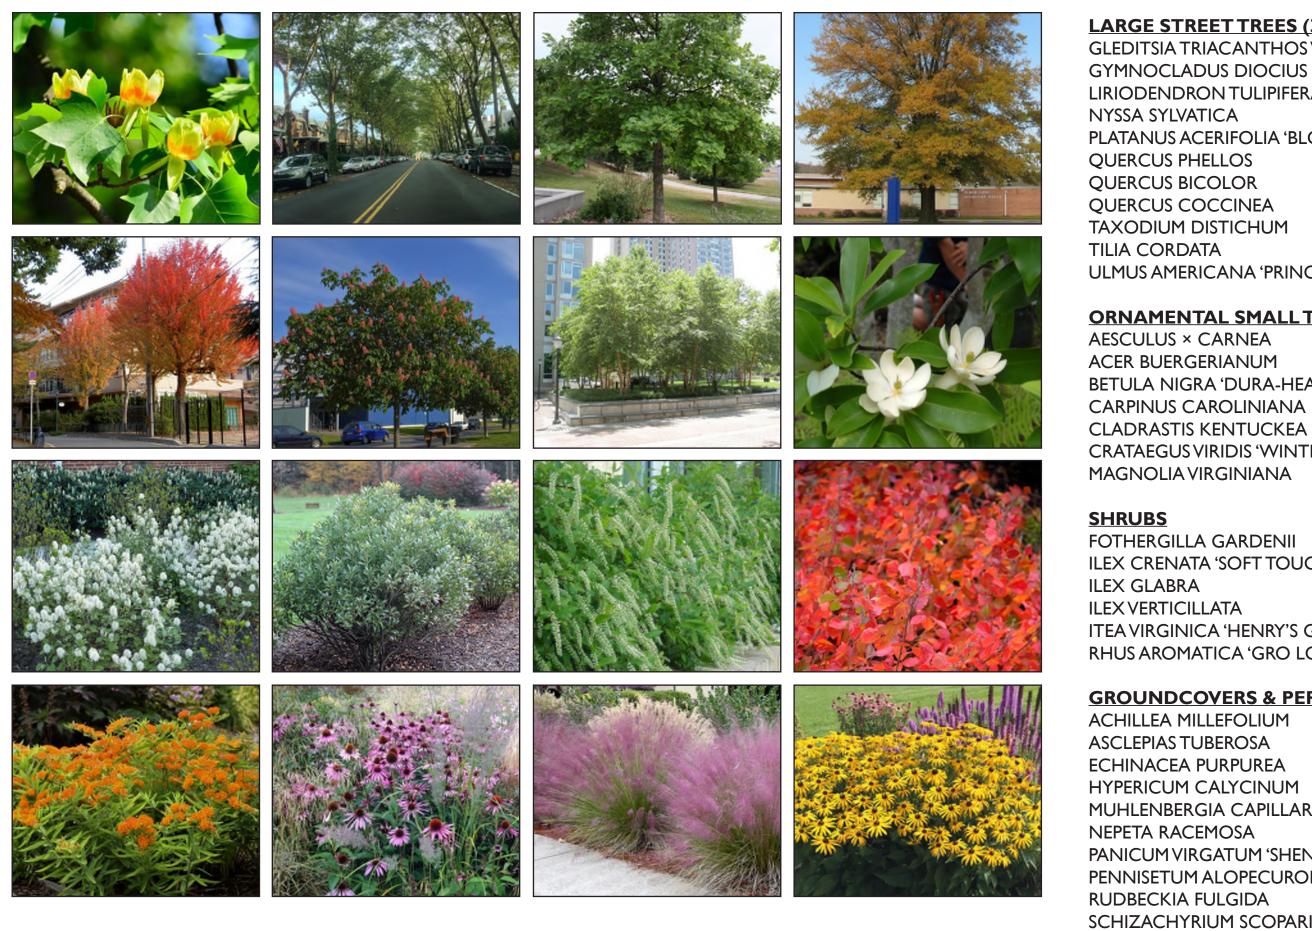

### LARGE STREET TREES (30'-50' HEIGHT)

GLEDITSIA TRIACANTHOS VAR. INERMIS 'SHADEMASTER' LIRIODENDRON TULIPIFERA PLATANUS ACERIFOLIA 'BLOODGOOD' **ULMUS AMERICANA 'PRINCETON'** 

#### **ORNAMENTAL SMALL TREES (15'-25' HEIGHT)**

**BETULA NIGRA 'DURA-HEAT'** CRATAEGUS VIRIDIS 'WINTER KING'

ILEX CRENATA 'SOFT TOUCH'

ITEA VIRGINICA 'HENRY'S GARNET' **RHUS AROMATICA 'GRO LOW'** 

### **GROUNDCOVERS & PERENNIALS**

MUHLENBERGIA CAPILLARIS PANICUM VIRGATUM 'SHENANDOAH' PENNISETUM ALOPECUROIDES 'LITTLE BUNNY' SCHIZACHYRIUM SCOPARIUM

waterstreetstudio **waterstreetstudio** 

BIOTECH RESEARCH PARK PHASE III -LEIGH STREET STREETSCAPE IMPROVEMENTS PROJECT UDC CONCEPTUAL REVIEW OCTOBER 6, 2022