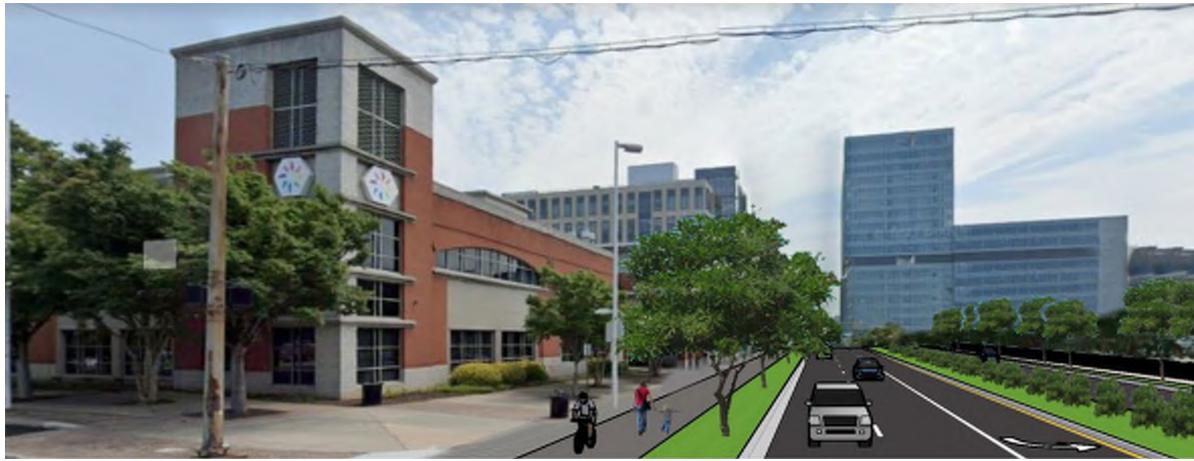

### LARGE STREET TREES (30'-50' HEIGHT)

GLEDITSIA TRIACANTHOS VAR. INERMIS 'SHADEMASTER' LIRIODENDRON TULIPIFERA PLATANUS ACERIFOLIA 'BLOODGOOD' **ULMUS AMERICANA 'PRINCETON'** 

#### **ORNAMENTAL SMALL TREES (15'-25' HEIGHT)**

**BETULA NIGRA 'DURA-HEAT'** CRATAEGUS VIRIDIS 'WINTER KING'

ILEX CRENATA 'SOFT TOUCH'

ITEA VIRGINICA 'HENRY'S GARNET' **RHUS AROMATICA 'GRO LOW'** 

### **GROUNDCOVERS & PERENNIALS**

MUHLENBERGIA CAPILLARIS PANICUM VIRGATUM 'SHENANDOAH' PENNISETUM ALOPECUROIDES 'LITTLE BUNNY' SCHIZACHYRIUM SCOPARIUM

waterstreetstudio **waterstreetstudio** 

BIOTECH RESEARCH PARK PHASE III -LEIGH STREET STREETSCAPE IMPROVEMENTS PROJECT UDC CONCEPTUAL REVIEW OCTOBER 6, 2022