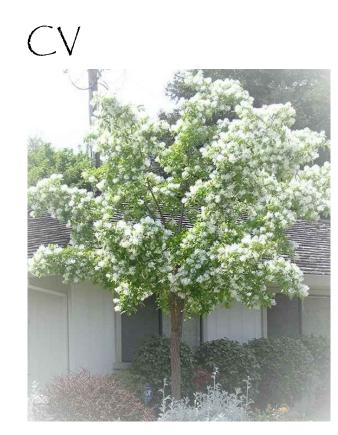

## **East End Branch Library**

1200 North 25th Street, Richmond, 23223

| Plant Schedule |                                     |                              |          |             |
|----------------|-------------------------------------|------------------------------|----------|-------------|
| Code           | Botanical Name                      | Common Name                  | Quantity | Size        |
| AR             | Acer rubrum                         | Red Maple                    | 4        | 1.75-2" Cal |
| AA             | Aronia arbutifolia 'Low Scape'      | Red Chokeberry               | 10       | 3 Gal       |
| CL             | Chasmanthium latifolium             | Sea Oats                     | 89       | 1 Gal       |
| CV             | Chionanthus virginicus              | White Fringetree             | 4        | 7-8'        |
| CA             | Clethra alnifolia 'Hummingbird'     | Dwarf Clethra                | 9        | 3 Gal       |
| GR             | Gelsemium rankinii                  | Fall Carolina Jasmine        | 4        | 3 Gal       |
| GS             | Gelsemium sempervirens              | Carolina Jasmine             | 4        | 3 Gal       |
| IV             | Ilex vomitoria 'Bordeaux'           | Dwarf Yaupon Holly           | 6        | 3 Gal       |
| IT             | Itea virginica 'Merlot'             | Sweetspire                   | 10       | 3 Gal       |
| JH             | Juniperus horizontalis 'Bar Harbor' | Creeping Juniper             | 11       | 3 Gal       |
| MV             | Magnolia virginiana                 | Sweetbay Magnolia            | 4        | 7-8'        |
| PA             | Panicum amarum 'Dewey Blue'         | Atlantic Coastal Panic Grass | 54       | 3 Gal       |
| PV             | Panicum virgatum 'Heavy Metal'      | Switch Grass                 | 18       | 3 Gal       |
| PV2            | Panicum virgatum 'Shenandoah'       | Switch Grass                 | 6        | 3 Gal       |
| RA             | Rhus aromatica 'Low Grow'           | Fragrant Sumac               | 23       | 3 Gal       |