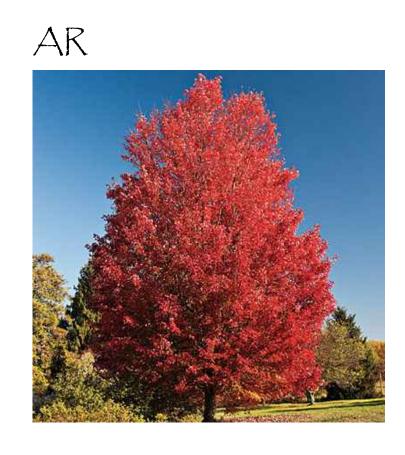

## **East End Branch Library**

1200 North 25th Street, Richmond, 23223

| Plant Schedule |                                     |                              |          |             |
|----------------|-------------------------------------|------------------------------|----------|-------------|
| Code           | Botanical Name                      | Common Name                  | Quantity | Size        |
| AR             | Acer rubrum                         | Red Maple                    | 4        | 1.75-2" Cal |
| AA             | Aronia arbutifolia 'Low Scape'      | Red Chokeberry               | 10       | 3 Gal       |
| CL             | Chasmanthium latifolium             | Sea Oats                     | 89       | 1 Gal       |
| CV             | Chionanthus virginicus              | White Fringetree             | 4        | 7-8'        |
| CA             | Clethra alnifolia 'Hummingbird'     | Dwarf Clethra                | 9        | 3 Gal       |
| GR             | Gelsemium rankinii                  | Fall Carolina Jasmine        | 4        | 3 Gal       |
| GS             | Gelsemium sempervirens              | Carolina Jasmine             | 4        | 3 Gal       |
| IV             | Ilex vomitoria 'Bordeaux'           | Dwarf Yaupon Holly           | 6        | 3 Gal       |
| IT             | Itea virginica 'Merlot'             | Sweetspire                   | 10       | 3 Gal       |
| JH             | Juniperus horizontalis 'Bar Harbor' | Creeping Juniper             | 11       | 3 Gal       |
| MV             | Magnolia virginiana                 | Sweetbay Magnolia            | 4        | 7-8'        |
| PA             | Panicum amarum 'Dewey Blue'         | Atlantic Coastal Panic Grass | 54       | 3 Gal       |
| PV             | Panicum virgatum 'Heavy Metal'      | Switch Grass                 | 18       | 3 Gal       |
| PV2            | Panicum virgatum 'Shenandoah'       | Switch Grass                 | 6        | 3 Gal       |
| RA             | Rhus aromatica 'Low Grow'           | Fragrant Sumac               | 23       | 3 Gal       |