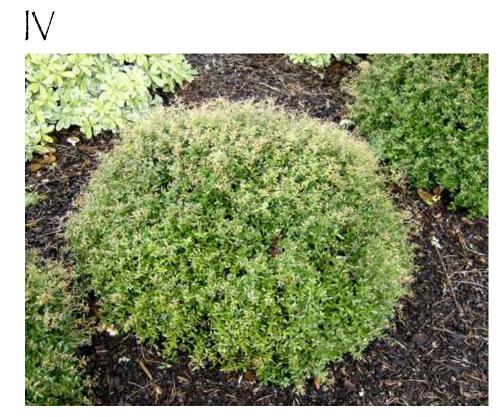

| Itea virginica 'Merlot'             | Sweetspire                   | 10       | 3 Gal       |
| JH             | Juniperus horizontalis 'Bar Harbor' | Creeping Juniper             | 11       | 3 Gal       |
| MV             | Magnolia virginiana                 | Sweetbay Magnolia            | 4        | 7-8'        |
| PA             | Panicum amarum 'Dewey Blue'         | Atlantic Coastal Panic Grass | 54       | 3 Gal       |
| PV             | Panicum virgatum 'Heavy Metal'      | Switch Grass                 | 18       | 3 Gal       |
| PV2            | Panicum virgatum 'Shenandoah'       | Switch Grass                 | 6        | 3 Gal       |
| RA             | Rhus aromatica 'Low Grow'           | Fragrant Sumac               | 23       | 3 Gal       |