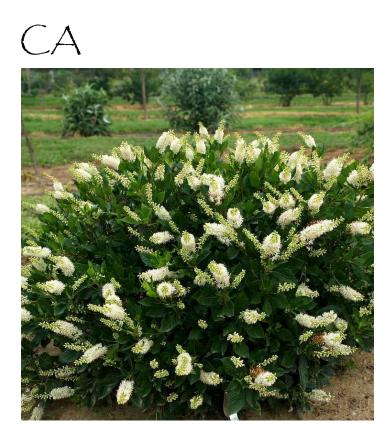

| IT             | Itea virginica 'Merlot'             | Sweetspire                   | 10       | 3 Gal       |
| JH             | Juniperus horizontalis 'Bar Harbor' | Creeping Juniper             | 11       | 3 Gal       |
| MV             | Magnolia virginiana                 | Sweetbay Magnolia            | 4        | 7-8'        |
| PA             | Panicum amarum 'Dewey Blue'         | Atlantic Coastal Panic Grass | 54       | 3 Gal       |
| PV             | Panicum virgatum 'Heavy Metal'      | Switch Grass                 | 18       | 3 Gal       |
| PV2            | Panicum virgatum 'Shenandoah'       | Switch Grass                 | 6        | 3 Gal       |
| RA             | Rhus aromatica 'Low Grow'           | Fragrant Sumac               | 23       | 3 Gal       |