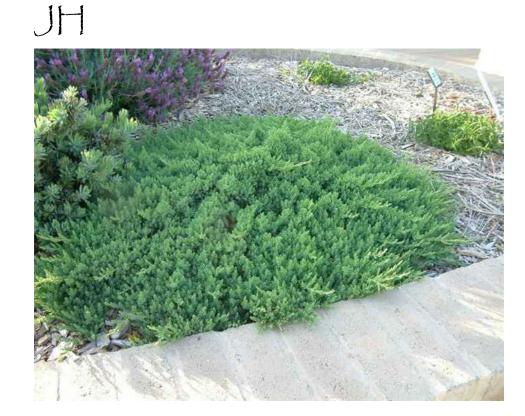

| Itea virginica 'Merlot'             | Sweetspire                   | 10       | 3 Gal       |
| JH             | Juniperus horizontalis 'Bar Harbor' | Creeping Juniper             | 11       | 3 Gal       |
| MV             | Magnolia virginiana                 | Sweetbay Magnolia            | 4        | 7-8'        |
| PA             | Panicum amarum 'Dewey Blue'         | Atlantic Coastal Panic Grass | 54       | 3 Gal       |
| PV             | Panicum virgatum 'Heavy Metal'      | Switch Grass                 | 18       | 3 Gal       |
| PV2            | Panicum virgatum 'Shenandoah'       | Switch Grass                 | 6        | 3 Gal       |
| RA             | Rhus aromatica 'Low Grow'           | Fragrant Sumac               | 23       | 3 Gal       |