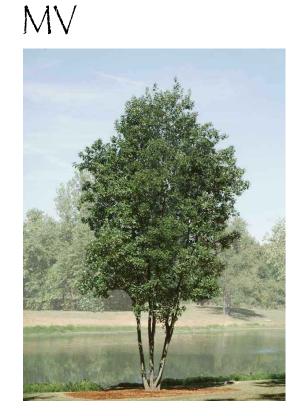

| Itea virginica 'Merlot'             | Sweetspire                   | 10       | 3 Gal       |
| JH             | Juniperus horizontalis 'Bar Harbor' | Creeping Juniper             | 11       | 3 Gal       |
| MV             | Magnolia virginiana                 | Sweetbay Magnolia            | 4        | 7-8'        |
| PA             | Panicum amarum 'Dewey Blue'         | Atlantic Coastal Panic Grass | 54       | 3 Gal       |
| PV             | Panicum virgatum 'Heavy Metal'      | Switch Grass                 | 18       | 3 Gal       |
| PV2            | Panicum virgatum 'Shenandoah'       | Switch Grass                 | 6        | 3 Gal       |
| RA             | Rhus aromatica 'Low Grow'           | Fragrant Sumac               | 23       | 3 Gal       |