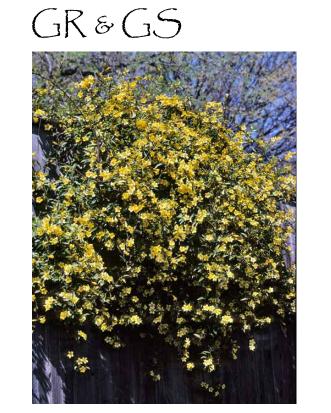

IT             | Itea virginica 'Merlot'             | Sweetspire                   | 10       | 3 Gal       |
| JH             | Juniperus horizontalis 'Bar Harbor' | Creeping Juniper             | 11       | 3 Gal       |
| MV             | Magnolia virginiana                 | Sweetbay Magnolia            | 4        | 7-8'        |
| PA             | Panicum amarum 'Dewey Blue'         | Atlantic Coastal Panic Grass | 54       | 3 Gal       |
| PV             | Panicum virgatum 'Heavy Metal'      | Switch Grass                 | 18       | 3 Gal       |
| PV2            | Panicum virgatum 'Shenandoah'       | Switch Grass                 | 6        | 3 Gal       |
| RA             | Rhus aromatica 'Low Grow'           | Fragrant Sumac               | 23       | 3 Gal       |