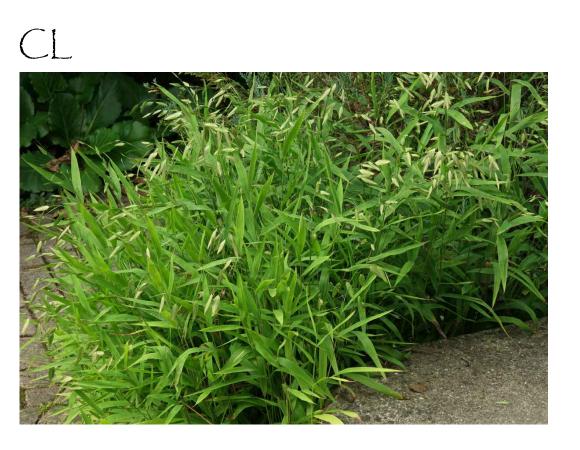

## **East End Branch Library**

1200 North 25th Street, Richmond, 23223

| Plant Schedule |                                     |                              |          |             |
|----------------|-------------------------------------|------------------------------|----------|-------------|
| Code           | Botanical Name                      | Common Name                  | Quantity | Size        |
| AR             | Acer rubrum                         | Red Maple                    | 4        | 1.75-2" Cal |
| AA             | Aronia arbutifolia 'Low Scape'      | Red Chokeberry               | 10       | 3 Gal       |
| CL             | Chasmanthium latifolium             | Sea Oats                     | 89       | 1 Gal       |
| CV             | Chionanthus virginicus              | White Fringetree             | 4        | 7-8'        |
| CA             | Clethra alnifolia 'Hummingbird'     | Dwarf Clethra                | 9        | 3 Gal       |
| GR             | Gelsemium rankinii                  | Fall Carolina Jasmine        | 4        | 3 Gal       |
| GS             | Gelsemium sempervirens              | Carolina Jasmine             | 4        | 3 Gal       |
| IV             | Ilex vomitoria 'Bordeaux'           | Dwarf Yaupon Holly           | 6        | 3 Gal       |
| IT             | Itea virginica 'Merlot'             | Sweetspire                   | 10       | 3 Gal       |
| JH             | Juniperus horizontalis 'Bar Harbor' | Creeping Juniper             | 11       | 3 Gal       |
| MV             | Magnolia virginiana                 | Sweetbay Magnolia            | 4        | 7-8'        |
| PA             | Panicum amarum 'Dewey Blue'         | Atlantic Coastal Panic Grass | 54       | 3 Gal       |
| PV             | Panicum virgatum 'Heavy Metal'      | Switch Grass                 | 18       | 3 Gal       |
| PV2            | Panicum virgatum 'Shenandoah'       | Switch Grass                 | 6        | 3 Gal       |
| RA             | Rhus aromatica 'Low Grow'           | Fragrant Sumac               | 23       | 3 Gal       |