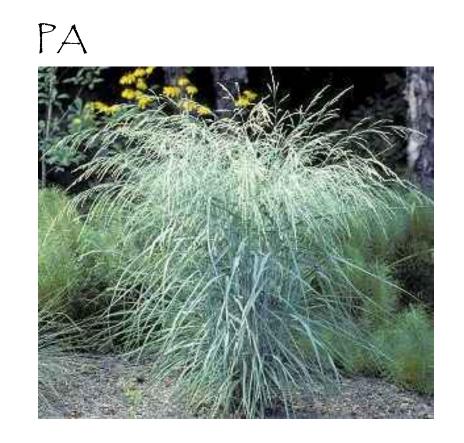

| Itea virginica 'Merlot'             | Sweetspire                   | 10       | 3 Gal       |
| JH             | Juniperus horizontalis 'Bar Harbor' | Creeping Juniper             | 11       | 3 Gal       |
| MV             | Magnolia virginiana                 | Sweetbay Magnolia            | 4        | 7-8'        |
| PA             | Panicum amarum 'Dewey Blue'         | Atlantic Coastal Panic Grass | 54       | 3 Gal       |
| PV             | Panicum virgatum 'Heavy Metal'      | Switch Grass                 | 18       | 3 Gal       |
| PV2            | Panicum virgatum 'Shenandoah'       | Switch Grass                 | 6        | 3 Gal       |
| RA             | Rhus aromatica 'Low Grow'           | Fragrant Sumac               | 23       | 3 Gal       |