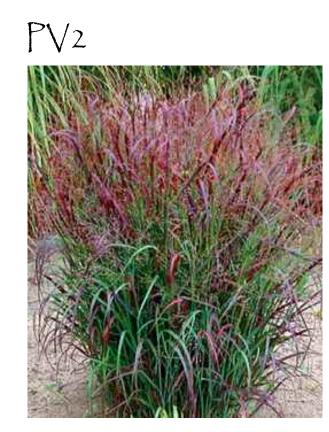

| Itea virginica 'Merlot'             | Sweetspire                   | 10       | 3 Gal       |
| JH             | Juniperus horizontalis 'Bar Harbor' | Creeping Juniper             | 11       | 3 Gal       |
| MV             | Magnolia virginiana                 | Sweetbay Magnolia            | 4        | 7-8'        |
| PA             | Panicum amarum 'Dewey Blue'         | Atlantic Coastal Panic Grass | 54       | 3 Gal       |
| PV             | Panicum virgatum 'Heavy Metal'      | Switch Grass                 | 18       | 3 Gal       |
| PV2            | Panicum virgatum 'Shenandoah'       | Switch Grass                 | 6        | 3 Gal       |
| RA             | Rhus aromatica 'Low Grow'           | Fragrant Sumac               | 23       | 3 Gal       |