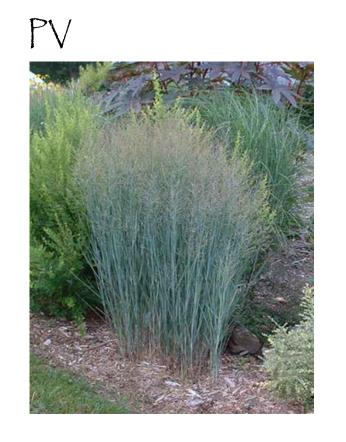

| Itea virginica 'Merlot'             | Sweetspire                   | 10       | 3 Gal       |
| JH             | Juniperus horizontalis 'Bar Harbor' | Creeping Juniper             | 11       | 3 Gal       |
| MV             | Magnolia virginiana                 | Sweetbay Magnolia            | 4        | 7-8'        |
| PA             | Panicum amarum 'Dewey Blue'         | Atlantic Coastal Panic Grass | 54       | 3 Gal       |
| PV             | Panicum virgatum 'Heavy Metal'      | Switch Grass                 | 18       | 3 Gal       |
| PV2            | Panicum virgatum 'Shenandoah'       | Switch Grass                 | 6        | 3 Gal       |
| RA             | Rhus aromatica 'Low Grow'           | Fragrant Sumac               | 23       | 3 Gal       |