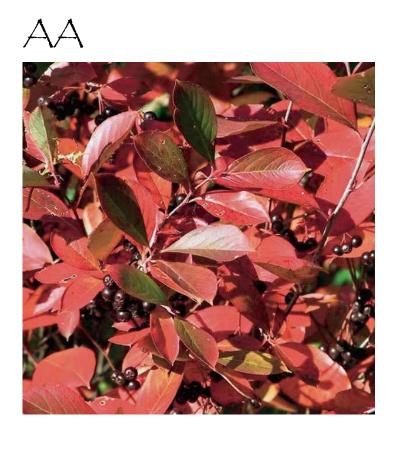

## **East End Branch Library**

1200 North 25th Street, Richmond, 23223

| Plant Schedule |                                     |                              |          |             |
|----------------|-------------------------------------|------------------------------|----------|-------------|
| Code           | Botanical Name                      | Common Name                  | Quantity | Size        |
| AR             | Acer rubrum                         | Red Maple                    | 4        | 1.75-2" Cal |
| AA             | Aronia arbutifolia 'Low Scape'      | Red Chokeberry               | 10       | 3 Gal       |
| CL             | Chasmanthium latifolium             | Sea Oats                     | 89       | 1 Gal       |
| CV             | Chionanthus virginicus              | White Fringetree             | 4        | 7-8'        |
| CA             | Clethra alnifolia 'Hummingbird'     | Dwarf Clethra                | 9        | 3 Gal       |
| GR             | Gelsemium rankinii                  | Fall Carolina Jasmine        | 4        | 3 Gal       |
| GS             | Gelsemium sempervirens              | Carolina Jasmine             | 4        | 3 Gal       |
| IV             | Ilex vomitoria 'Bordeaux'           | Dwarf Yaupon Holly           | 6        | 3 Gal       |
| IT             | Itea virginica 'Merlot'             | Sweetspire                   | 10       | 3 Gal       |
| JH             | Juniperus horizontalis 'Bar Harbor' | Creeping Juniper             | 11       | 3 Gal       |
| MV             | Magnolia virginiana                 | Sweetbay Magnolia            | 4        | 7-8'        |
| PA             | Panicum amarum 'Dewey Blue'         | Atlantic Coastal Panic Grass | 54       | 3 Gal       |
| PV             | Panicum virgatum 'Heavy Metal'      | Switch Grass                 | 18       | 3 Gal       |
| PV2            | Panicum virgatum 'Shenandoah'       | Switch Grass                 | 6        | 3 Gal       |
| RA             | Rhus aromatica 'Low Grow'           | Fragrant Sumac               | 23       | 3 Gal       |