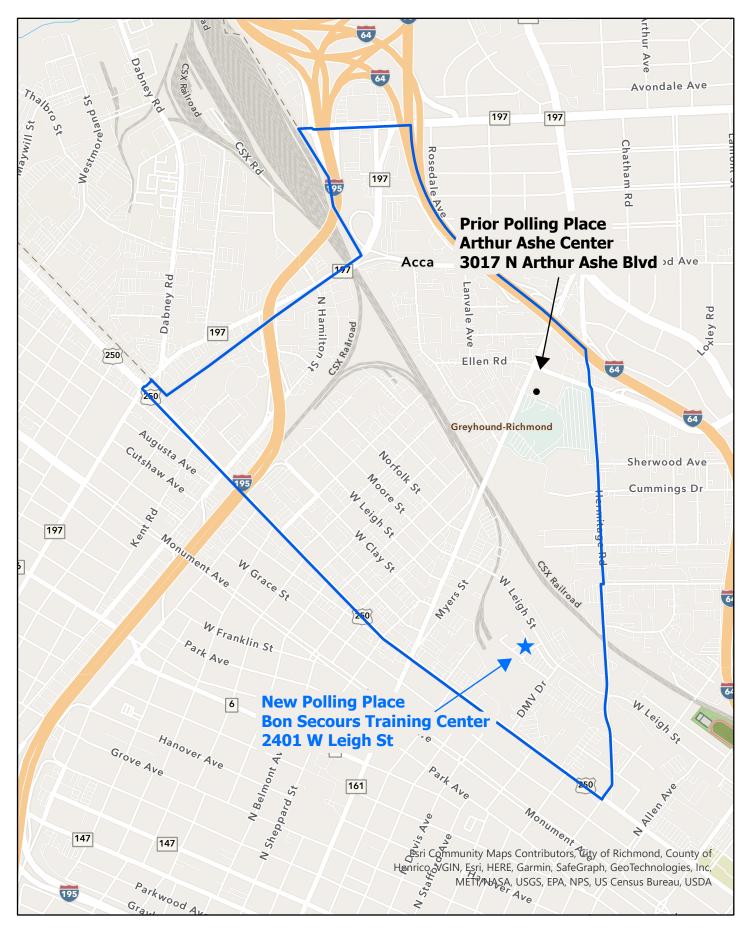

### BACKGROUND

This O&R is requesting that City Code §9-58 be amended to relocate the polling place for precinct 215.

The current polling place for precinct 215 – The Arthur Ashe Center, 3017 N. Arthur Ashe Center is located in an aging building that is scheduled for demolition due to its proximity to the upcoming Diamond District development. This ordinance request is to relocate the polling place for precinct 215 to the Bon Secours Training Center, 2401 West Leigh Street.