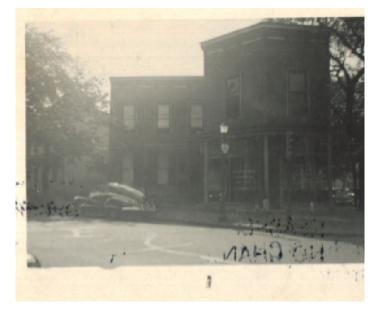

## Figures

Figure 1. Existing conditions of front elevation.

Figure 3. Existing conditions of N. 25<sup>th</sup> St. elevation.

Figure 2. Existing conditions of Jefferson Ave. elevation

Figure 4. Historic photo from Assessor's office showing N. 25<sup>th</sup> St. frontage.