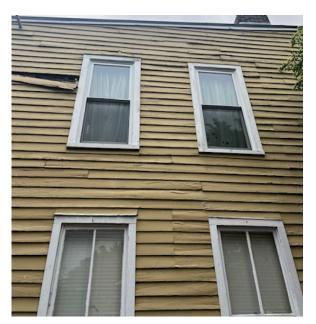

## Figures

Figure 1. Existing conditions of front elevation.

Figure 3. Existing conditions of N. 25<sup>th</sup> St. elevation.

Figure 2. Existing conditions of Jefferson Ave. elevation

Figure 4. Historic photo from Assessor's office showing N. 25<sup>th</sup> St. frontage.