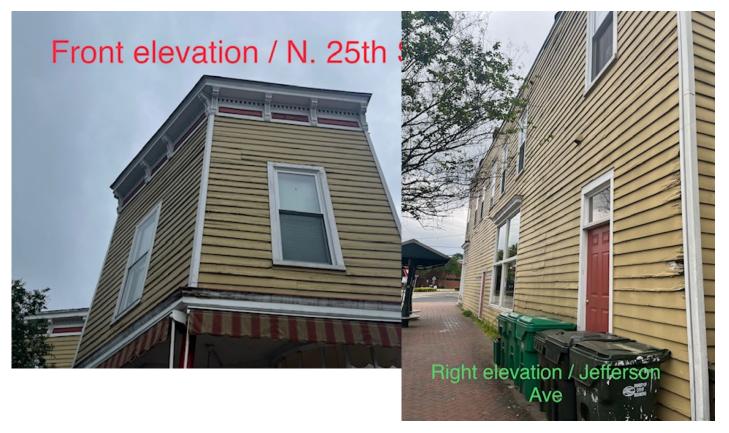

## **Commission of Architectural Review**

| 9. COA-113062-2022                                                                                                                                     | Final Review Meeting Date: 6/28/2022                                                                                                                                                                                                                                                                                                                                                                                                                                                                                                                                                                                                                                                                                                                                                                                                                                                                                                                                                                                                                                                                                                                                                                                                                                                                                                                                                                                                                                                                                                                                                                                                                                                                                                                                                                                                                                                                                                                                                                                                                                                                                                                                                                                                                                                                                                                                                                           |  |  |
|--------------------------------------------------------------------------------------------------------------------------------------------------------|----------------------------------------------------------------------------------------------------------------------------------------------------------------------------------------------------------------------------------------------------------------------------------------------------------------------------------------------------------------------------------------------------------------------------------------------------------------------------------------------------------------------------------------------------------------------------------------------------------------------------------------------------------------------------------------------------------------------------------------------------------------------------------------------------------------------------------------------------------------------------------------------------------------------------------------------------------------------------------------------------------------------------------------------------------------------------------------------------------------------------------------------------------------------------------------------------------------------------------------------------------------------------------------------------------------------------------------------------------------------------------------------------------------------------------------------------------------------------------------------------------------------------------------------------------------------------------------------------------------------------------------------------------------------------------------------------------------------------------------------------------------------------------------------------------------------------------------------------------------------------------------------------------------------------------------------------------------------------------------------------------------------------------------------------------------------------------------------------------------------------------------------------------------------------------------------------------------------------------------------------------------------------------------------------------------------------------------------------------------------------------------------------------------|--|--|
| Applicant/Petitioner                                                                                                                                   | Sub Rosa Bakery                                                                                                                                                                                                                                                                                                                                                                                                                                                                                                                                                                                                                                                                                                                                                                                                                                                                                                                                                                                                                                                                                                                                                                                                                                                                                                                                                                                                                                                                                                                                                                                                                                                                                                                                                                                                                                                                                                                                                                                                                                                                                                                                                                                                                                                                                                                                                                                                |  |  |
| Project Description                                                                                                                                    | Replace existing wood siding with HardiPlank siding.                                                                                                                                                                                                                                                                                                                                                                                                                                                                                                                                                                                                                                                                                                                                                                                                                                                                                                                                                                                                                                                                                                                                                                                                                                                                                                                                                                                                                                                                                                                                                                                                                                                                                                                                                                                                                                                                                                                                                                                                                                                                                                                                                                                                                                                                                                                                                           |  |  |
| Project Location                                                                                                                                       | 2317 2319 701 2412 708 710<br>708                                                                                                                                                                                                                                                                                                                                                                                                                                                                                                                                                                                                                                                                                                                                                                                                                                                                                                                                                                                                                                                                                                                                                                                                                                                                                                                                                                                                                                                                                                                                                                                                                                                                                                                                                                                                                                                                                                                                                                                                                                                                                                                                                                                                                                                                                                                                                                              |  |  |
| <b>Address</b> : 620 N. 25 <sup>th</sup> St.                                                                                                           |                                                                                                                                                                                                                                                                                                                                                                                                                                                                                                                                                                                                                                                                                                                                                                                                                                                                                                                                                                                                                                                                                                                                                                                                                                                                                                                                                                                                                                                                                                                                                                                                                                                                                                                                                                                                                                                                                                                                                                                                                                                                                                                                                                                                                                                                                                                                                                                                                |  |  |
| Historic District: Church<br>Hill North                                                                                                                |                                                                                                                                                                                                                                                                                                                                                                                                                                                                                                                                                                                                                                                                                                                                                                                                                                                                                                                                                                                                                                                                                                                                                                                                                                                                                                                                                                                                                                                                                                                                                                                                                                                                                                                                                                                                                                                                                                                                                                                                                                                                                                                                                                                                                                                                                                                                                                                                                |  |  |
| High-Level Details:                                                                                                                                    |                                                                                                                                                                                                                                                                                                                                                                                                                                                                                                                                                                                                                                                                                                                                                                                                                                                                                                                                                                                                                                                                                                                                                                                                                                                                                                                                                                                                                                                                                                                                                                                                                                                                                                                                                                                                                                                                                                                                                                                                                                                                                                                                                                                                                                                                                                                                                                                                                |  |  |
| The applicant proposes<br>to replace existing pine<br>siding with 6" exposure,<br>7 ¼" Hardi Plank on a ca.<br>1880 Italianate mixed-<br>use property. | Jefferson Ave<br>Jefferson Ave<br>Jeffer |  |  |
| Staff Recommendation                                                                                                                                   | Denial                                                                                                                                                                                                                                                                                                                                                                                                                                                                                                                                                                                                                                                                                                                                                                                                                                                                                                                                                                                                                                                                                                                                                                                                                                                                                                                                                                                                                                                                                                                                                                                                                                                                                                                                                                                                                                                                                                                                                                                                                                                                                                                                                                                                                                                                                                                                                                                                         |  |  |
| Staff Contact                                                                                                                                          | Emily Routman, Emily.routman@rva.gov                                                                                                                                                                                                                                                                                                                                                                                                                                                                                                                                                                                                                                                                                                                                                                                                                                                                                                                                                                                                                                                                                                                                                                                                                                                                                                                                                                                                                                                                                                                                                                                                                                                                                                                                                                                                                                                                                                                                                                                                                                                                                                                                                                                                                                                                                                                                                                           |  |  |
| Previous Reviews                                                                                                                                       | In May 2021, staff Administratively Approved an application for the property for in-kind replacement of wood siding.                                                                                                                                                                                                                                                                                                                                                                                                                                                                                                                                                                                                                                                                                                                                                                                                                                                                                                                                                                                                                                                                                                                                                                                                                                                                                                                                                                                                                                                                                                                                                                                                                                                                                                                                                                                                                                                                                                                                                                                                                                                                                                                                                                                                                                                                                           |  |  |
| Staff Recommendations                                                                                                                                  | • The applicant replace the wood siding in-kind.                                                                                                                                                                                                                                                                                                                                                                                                                                                                                                                                                                                                                                                                                                                                                                                                                                                                                                                                                                                                                                                                                                                                                                                                                                                                                                                                                                                                                                                                                                                                                                                                                                                                                                                                                                                                                                                                                                                                                                                                                                                                                                                                                                                                                                                                                                                                                               |  |  |

## Figures

Figure 1. Existing conditions of front elevation.

Figure 3. Existing conditions of N. 25<sup>th</sup> St. elevation.

Figure 2. Existing conditions of Jefferson Ave. elevation

Figure 4. Historic photo from Assessor's office showing N. 25<sup>th</sup> St. frontage.