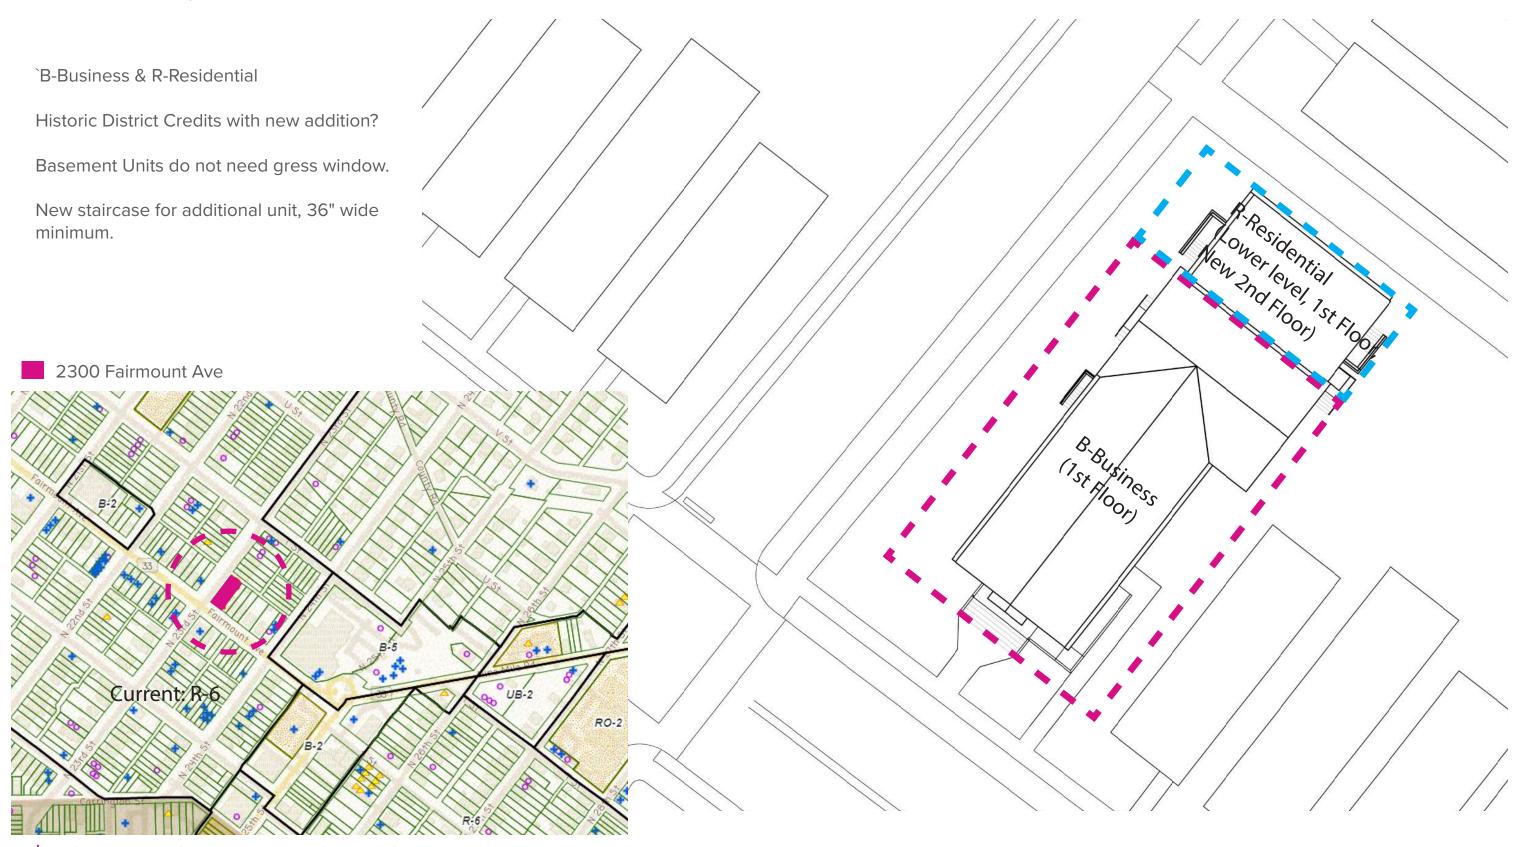

m

consulting engineers, planners, and land surveyors

DRAWN BY: T.S.G. CHECKED BY:

ATTN: GARRETT AUGUSTINE



Smbw Urban Hope @ 2300 Fairmount Ave Design Review / 01.21.22



| 01 | Proj | ect Pr | ogram |
|----|------|--------|-------|
|----|------|--------|-------|

- 02 Code Summary
- O3 Space Planning
- 04 Addition Budiling Concepts

# Planning Goals Project Program

#### **Business:**

- Private offices + Open work stations
- Open kitchen 02
- Two (2) rentable offices 03
- Two (2) bathrooms 04
- ADA office building

#### Multi-family:

- Two (2) 2B1B units with in-unit stack laundry
- Two (2) studio units without laundry 02
- Each unit has separate entry 03
- Additional unit to match historic building context in 04 neighborhood















# Building Classification Code Summary



# Space Planning Basement Interior Layout



## Space Planning 1st Floor Interior Layout



FIRST FLOOR PLAN - OPTION 01

1/8" = 1'-0"

## Space Planning 2nd Floor Interior Layout



### Addition Unit Design Study



#### Addition Unit Design Study







### Addition Unit Axon Drawing



#### **Addition Unit Axon Drawing**