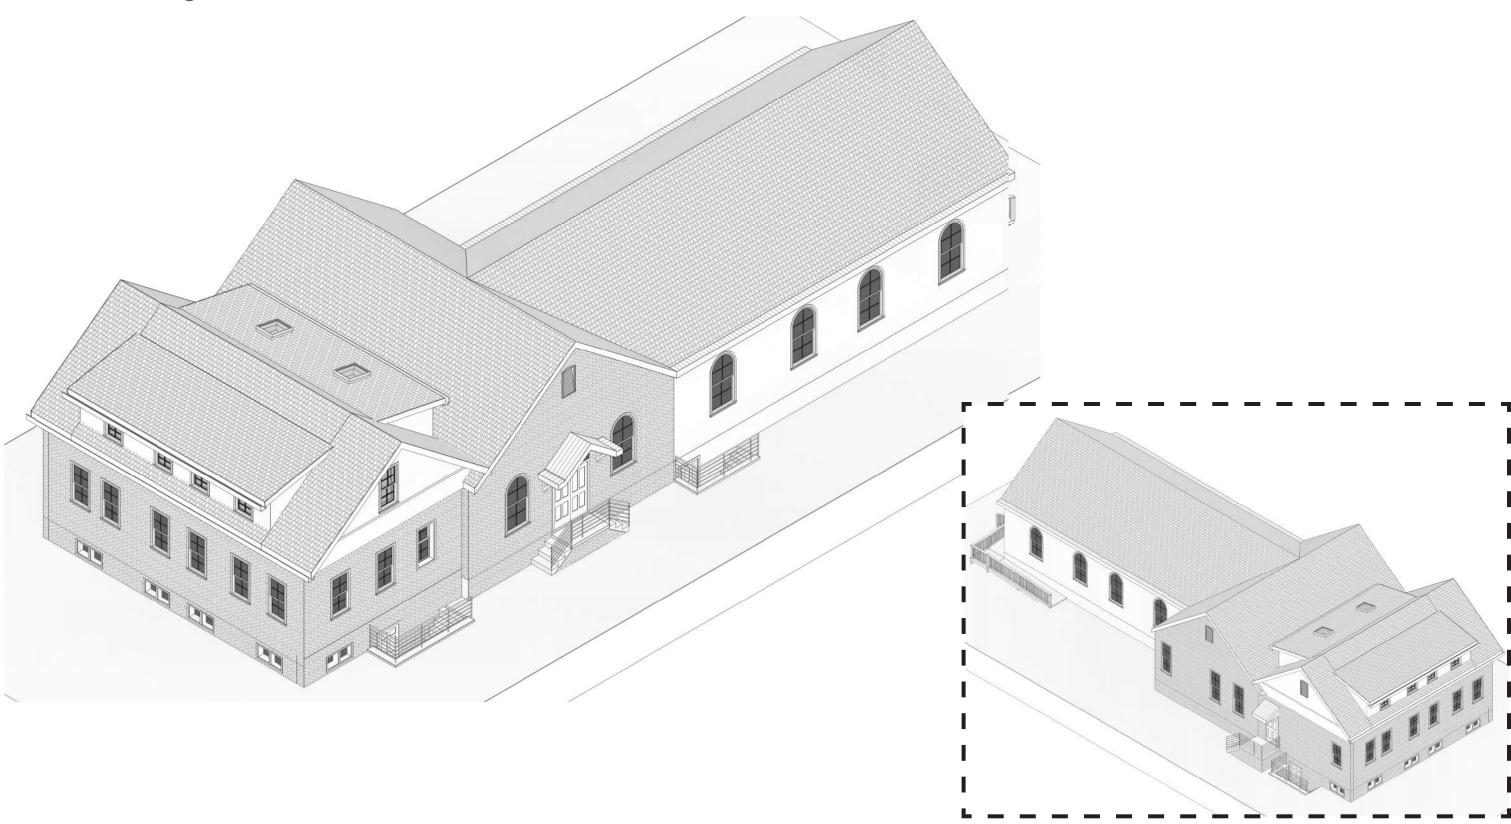

O3 Space Planning
- 04 Addition Budiling Concepts

# Planning Goals Project Program

#### **Business:**

- Private offices + Open work stations
- Open kitchen 02
- Two (2) rentable offices 03
- Two (2) bathrooms 04
- ADA office building

#### Multi-family:

- Two (2) 2B1B units with in-unit stack laundry
- Two (2) studio units without laundry 02
- Each unit has separate entry 03
- Additional unit to match historic building context in 04 neighborhood















# Building Classification Code Summary



# Space Planning Basement Interior Layout



## Space Planning 1st Floor Interior Layout



FIRST FLOOR PLAN - OPTION 01

1/8" = 1'-0"

## Space Planning 2nd Floor Interior Layout



### Addition Unit Design Study



#### Addition Unit Design Study







### Addition Unit Axon Drawing



#### **Addition Unit Axon Drawing**