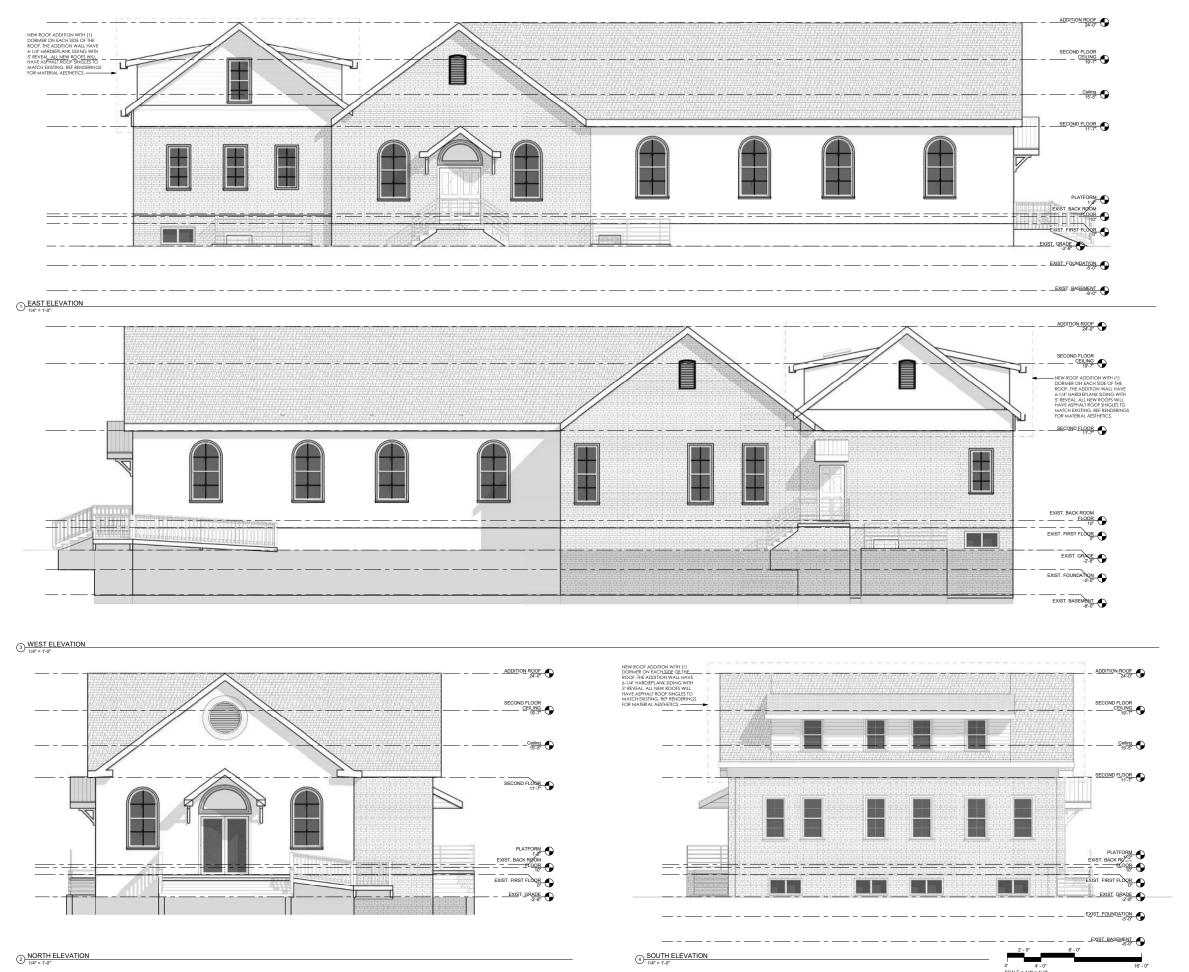

ng Concepts

# Planning Goals Project Program

#### **Business:**

- Private offices + Open work stations
- Open kitchen 02
- Two (2) rentable offices 03
- Two (2) bathrooms 04
- ADA office building

#### Multi-family:

- Two (2) 2B1B units with in-unit stack laundry
- Two (2) studio units without laundry 02
- Each unit has separate entry 03
- Additional unit to match historic building context in 04 neighborhood















# Building Classification Code Summary



# Space Planning Basement Interior Layout



## Space Planning 1st Floor Interior Layout



FIRST FLOOR PLAN - OPTION 01

1/8" = 1'-0"

## Space Planning 2nd Floor Interior Layout



### Addition Unit Design Study



#### Addition Unit Design Study







### Addition Unit Axon Drawing



#### **Addition Unit Axon Drawing**