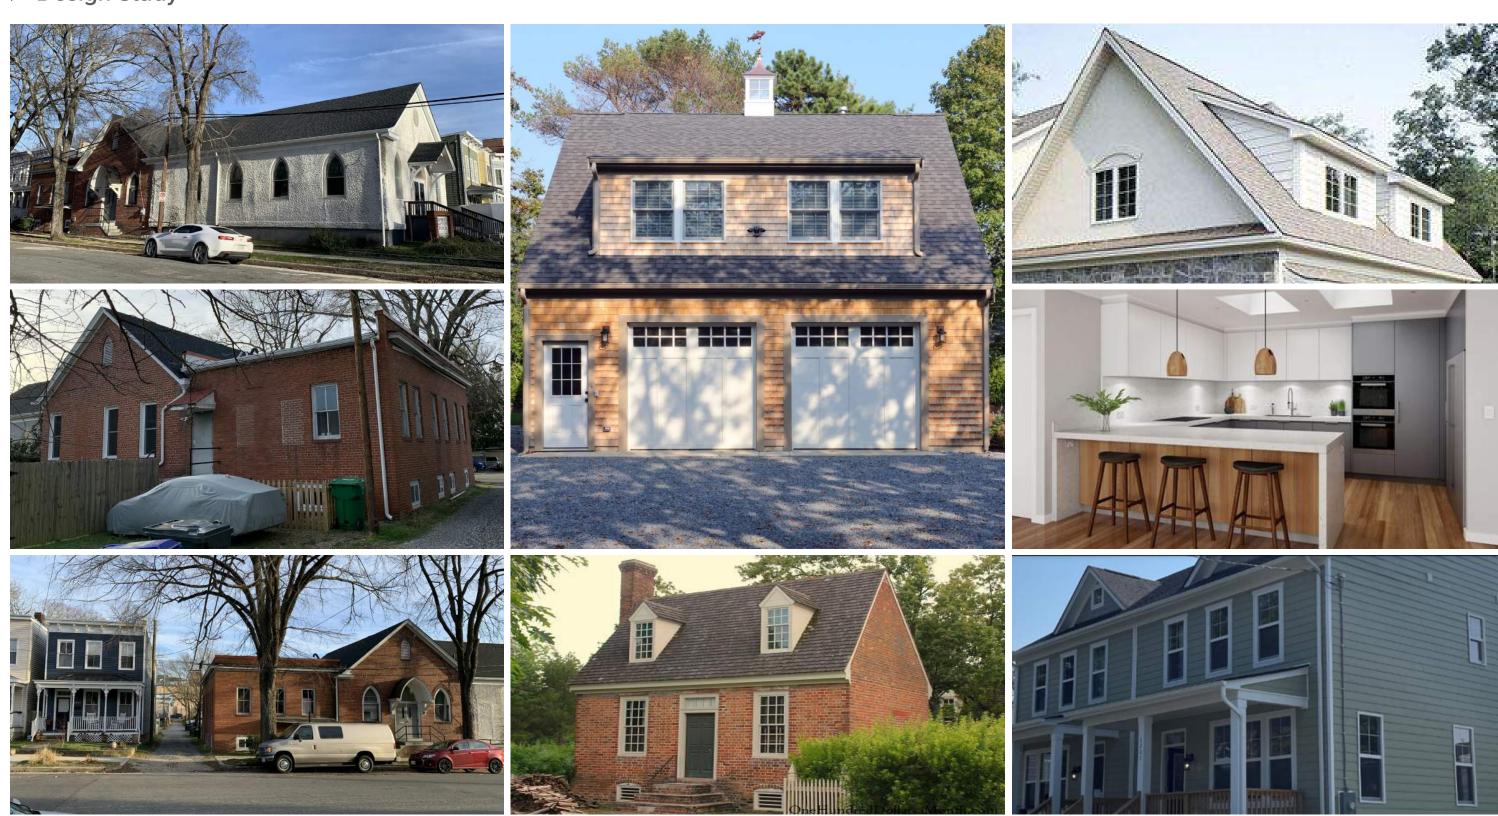

---|--------|-------|
|----|------|--------|-------|

- 02 Code Summary
- O3 Space Planning
- 04 Addition Budiling Concepts

# Planning Goals Project Program

#### **Business:**

- Private offices + Open work stations
- Open kitchen 02
- Two (2) rentable offices 03
- Two (2) bathrooms 04
- ADA office building

#### Multi-family:

- Two (2) 2B1B units with in-unit stack laundry
- Two (2) studio units without laundry 02
- Each unit has separate entry 03
- Additional unit to match historic building context in 04 neighborhood















# Building Classification Code Summary



# Space Planning Basement Interior Layout



## Space Planning 1st Floor Interior Layout



FIRST FLOOR PLAN - OPTION 01

1/8" = 1'-0"

## Space Planning 2nd Floor Interior Layout



### Addition Unit Design Study



#### Addition Unit Design Study







### Addition Unit Axon Drawing



#### **Addition Unit Axon Drawing**