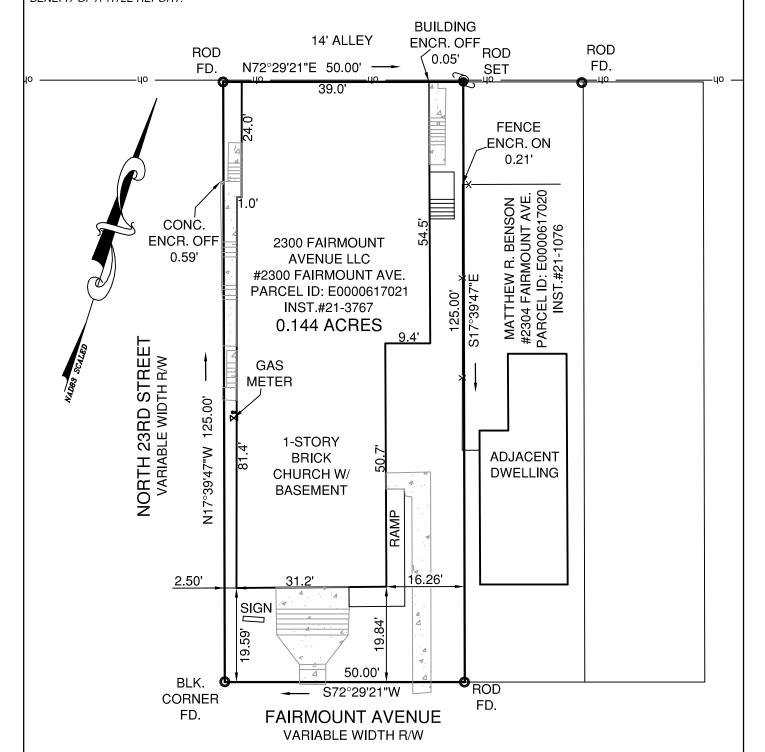

THIS PROPERTY IS LOCATED IN ZONE <u>X</u> AS SHOWN ON THE FLOOD INSURANCE RATE MAP (FIRM), COMMUNITY PANEL #<u>5101290041E</u>, EFFECTIVE DATE <u>JULY 16, 2014</u>.

THIS SURVEY IS SUBJECT TO ANY EASEMENT OF RECORD OR OTHER PERTINENT FACTS THAT A CURRENT TITLE REPORT MIGHT IDENTIFY. THIS SURVEY WAS PREPARED WITHOUT THE BENEFIT OF A TITLE REPORT.

THIS SURVEY WAS MADE FOR THE PURPOSE OF IDENTIFYING LEGAL BOUNDARIES AND DOES NOT PURPORT TO IDENTIFY ENVIRONMENTAL FEATURES THAT AN ENVIRONMENTAL ASSESSMENT MIGHT IDENTIFY.

REFERENCE PLAT: PLAT SHOWING PHYSICAL IMPROVEMENTS ON #2306 FAIRMOUNT AVEUNE. DATED NOVEMBER 7, 2017 BY TOWNES PC.

THIS IS TO CERTIFY THAT I MADE AN ACCURATE FIELD SURVEY ON MARCH 2, 2021. ALL VISIBLE IMPROVEMENTS ARE AS SHOWN HEREON AND THAT THERE ARE NO VISIBLE ENCROACHMENTS OTHER THAN SHOWN.

# PLAT SHOWING PHYSICAL IMPROVEMENTS OF 2300 FAIRMOUNT AVENUE FOR

#### **GARRETT AUGUSTINE**

CITY OF RICHMOND, VIRGINIA

DATE: MARCH 3, 2021 SCALE: 1"=20'

2463 boulevard colonial heights, va 23834 telephone: 804.520.9015 facsimile: 804.520.9016 email: cctownes@townespc.com