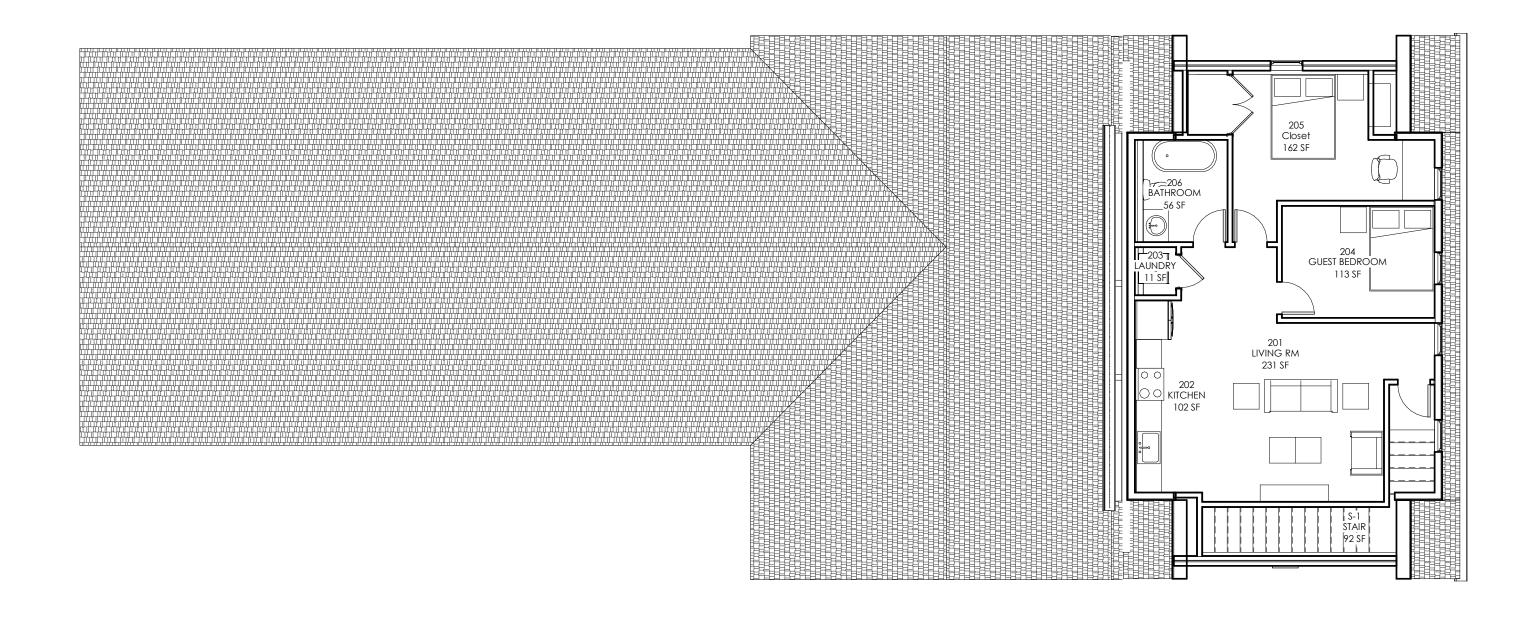

Proj | ect Pr | ogram |
|----|------|--------|-------|
|----|------|--------|-------|

- 02 Code Summary
- O3 Space Planning
- 04 Addition Budiling Concepts

# Planning Goals Project Program

#### **Business:**

- Private offices + Open work stations
- Open kitchen 02
- Two (2) rentable offices 03
- Two (2) bathrooms 04
- ADA office building

#### Multi-family:

- Two (2) 2B1B units with in-unit stack laundry
- Two (2) studio units without laundry 02
- Each unit has separate entry 03
- Additional unit to match historic building context in 04 neighborhood















# Building Classification Code Summary



# Space Planning Basement Interior Layout



## Space Planning 1st Floor Interior Layout



FIRST FLOOR PLAN - OPTION 01

1/8" = 1'-0"

## Space Planning 2nd Floor Interior Layout



### Addition Unit Design Study



#### Addition Unit Design Study







### Addition Unit Axon Drawing



#### **Addition Unit Axon Drawing**