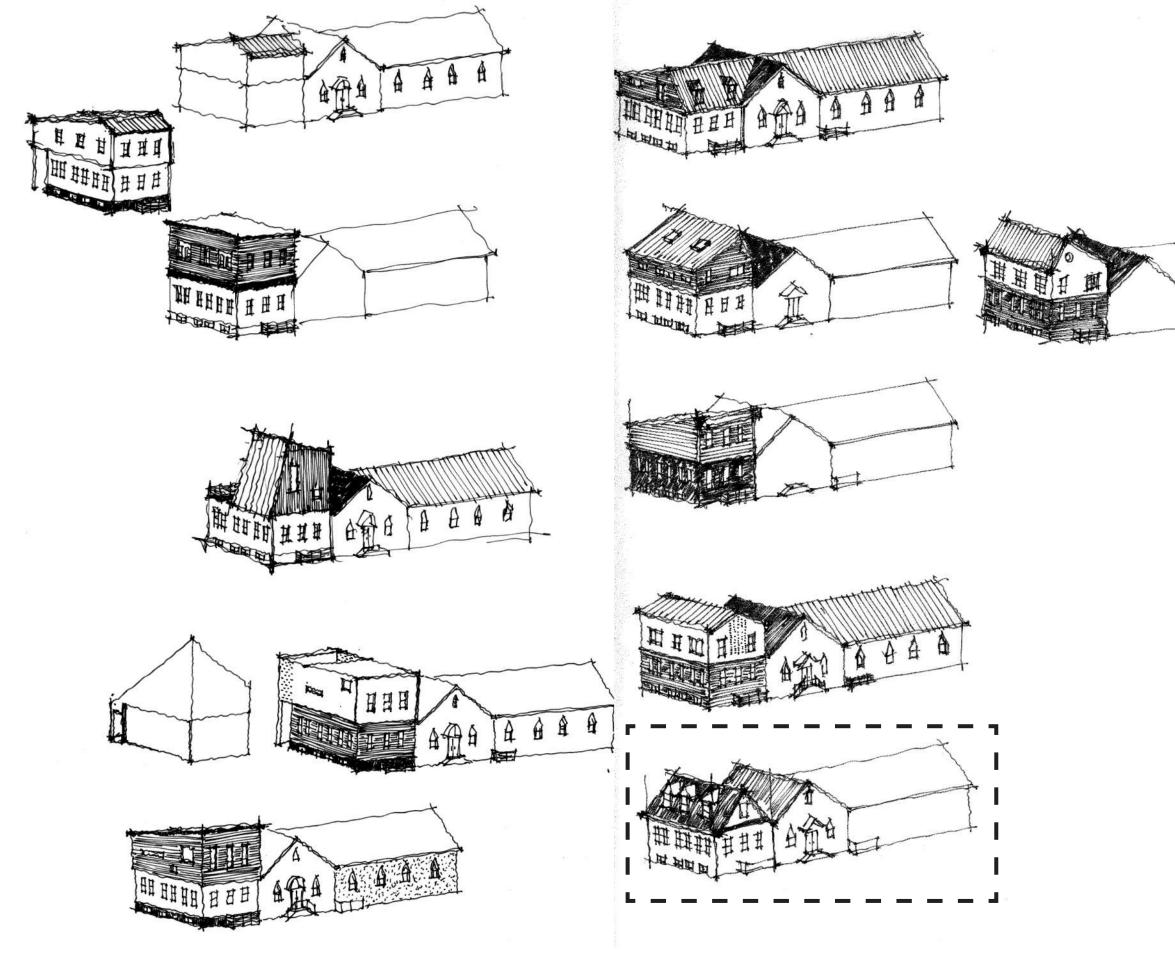

--------|-------|

- 02 Code Summary
- O3 Space Planning
- 04 Addition Budiling Concepts

# Planning Goals Project Program

#### **Business:**

- Private offices + Open work stations
- Open kitchen 02
- Two (2) rentable offices 03
- Two (2) bathrooms 04
- ADA office building

#### Multi-family:

- Two (2) 2B1B units with in-unit stack laundry
- Two (2) studio units without laundry 02
- Each unit has separate entry 03
- Additional unit to match historic building context in 04 neighborhood















# Building Classification Code Summary



# Space Planning Basement Interior Layout



## Space Planning 1st Floor Interior Layout



FIRST FLOOR PLAN - OPTION 01

1/8" = 1'-0"

## Space Planning 2nd Floor Interior Layout



### Addition Unit Design Study



#### Addition Unit Design Study







### Addition Unit Axon Drawing



#### **Addition Unit Axon Drawing**