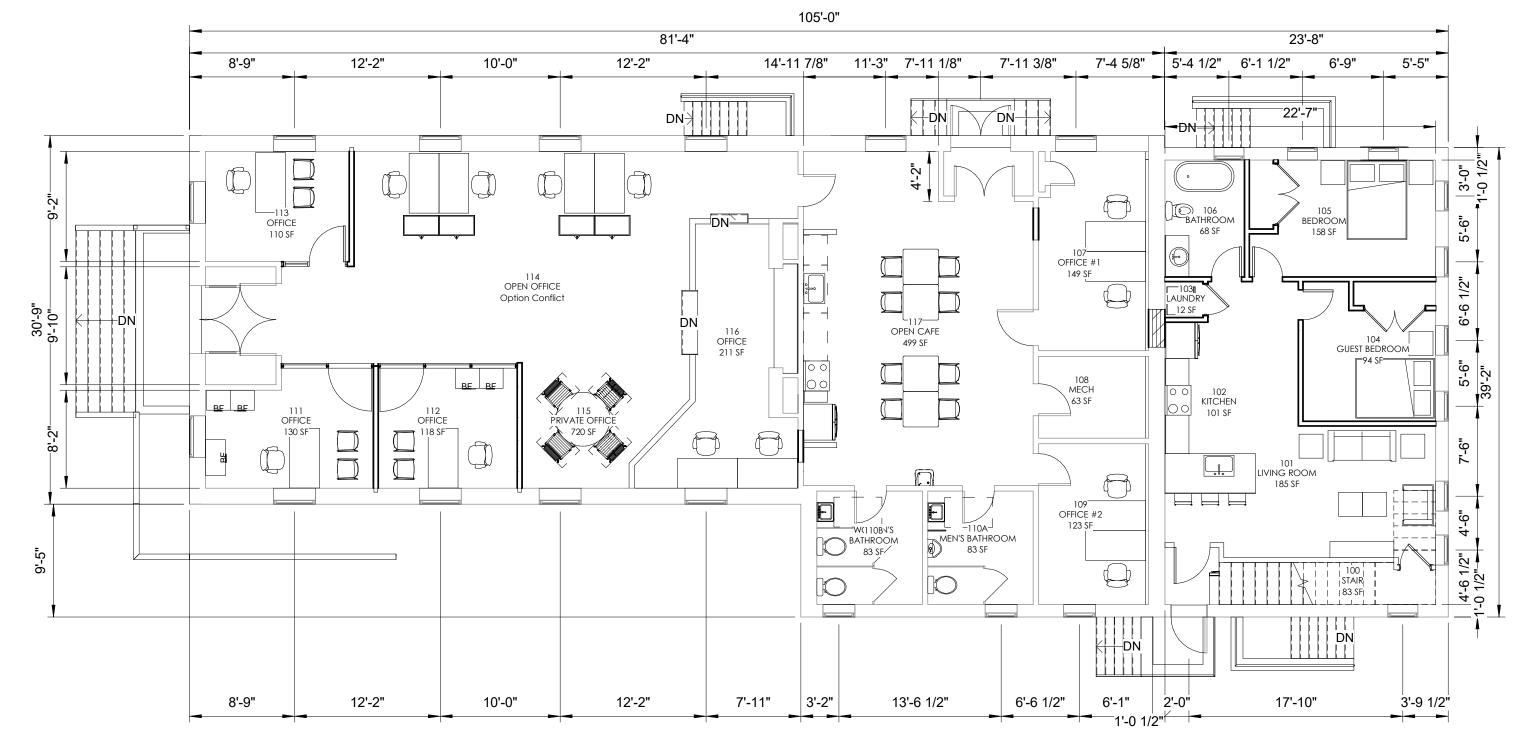

## Space Planning 1st Floor Interior Layout

FIRST FLOOR PLAN - OPTION 01

1/8" = 1'-0"