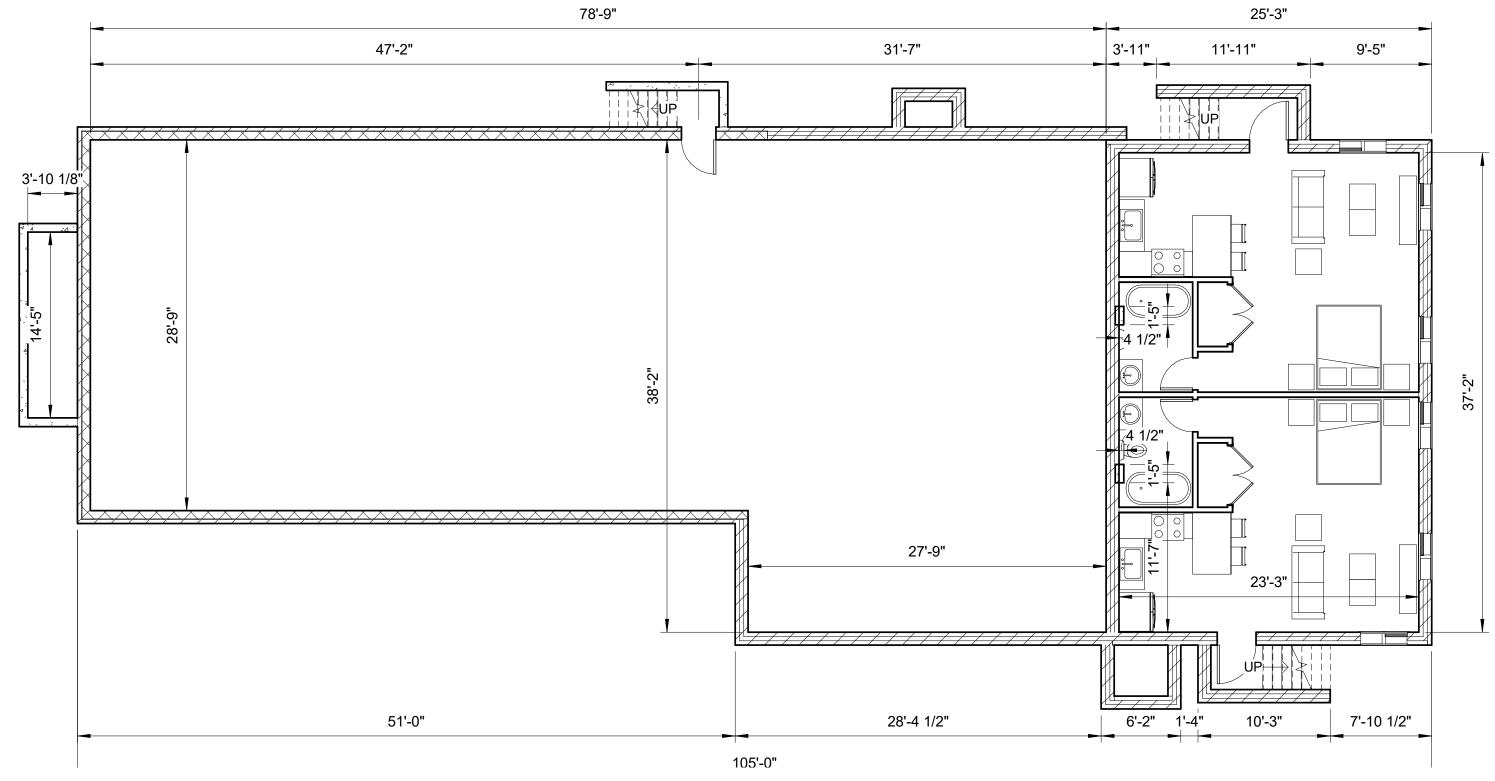

urveyors

DRAWN BY: T.S.G. CHECKED BY:

ATTN: GARRETT AUGUSTINE



Smbw Urban Hope @ 2300 Fairmount Ave Design Review / 01.21.22



| 01 | Proj | ect Pr | ogram |
|----|------|--------|-------|
|----|------|--------|-------|

- 02 Code Summary
- O3 Space Planning
- 04 Addition Budiling Concepts

# Planning Goals Project Program

#### **Business:**

- Private offices + Open work stations
- Open kitchen 02
- Two (2) rentable offices 03
- Two (2) bathrooms 04
- ADA office building

#### Multi-family:

- Two (2) 2B1B units with in-unit stack laundry
- Two (2) studio units without laundry 02
- Each unit has separate entry 03
- Additional unit to match historic building context in 04 neighborhood















# Building Classification Code Summary



# Space Planning Basement Interior Layout



## Space Planning 1st Floor Interior Layout



FIRST FLOOR PLAN - OPTION 01

1/8" = 1'-0"

## Space Planning 2nd Floor Interior Layout



### Addition Unit Design Study



#### Addition Unit Design Study







### Addition Unit Axon Drawing



#### **Addition Unit Axon Drawing**