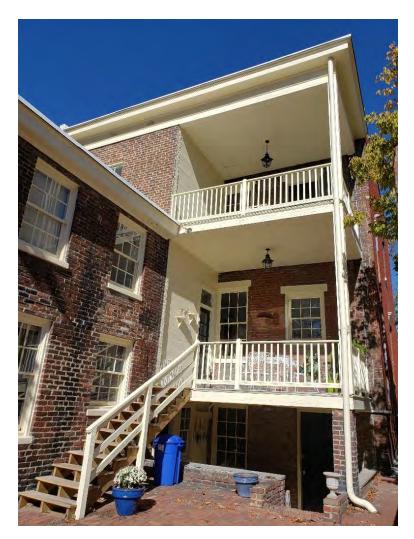

The three-story porch at the rear of the house was previously altered with modern box posts and 2x6 railing. The railing was replaced one year ago as part of an incremental scheme to provide improved safety with the intention of eventually enclosing the porch. The porch is located below the main roof, which includes an original cornice and entablature. A ghost on the rear brick wall shows the width of former pilasters that supported the roof above.

Using simplified detail, the porch enclosure includes a square corner column and engaged pilasters against the walls. Since the upper floor contains a bedroom, panels alternate with windows. On the lower floor the wall will be filled with fixed and casement windows. A glass-panel door to the exterior will be provided at the left side of the south face of the porch. The stairway to the porch from the ground will be replaced with a new painted wood stair.

Rear porch today from the southeast (left) and detail showing ghost of pilaster (right)

Existing gate in the east side wall from the southeast to remain.

South face of brick wall at rear of property from the southwest.