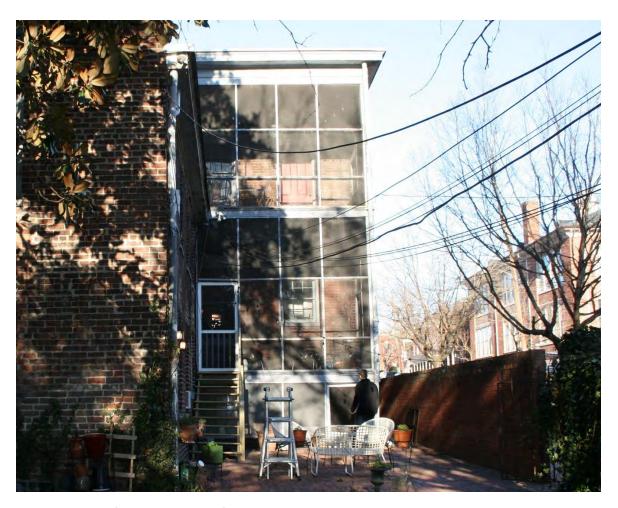

The three-story porch at the rear of the house was previously altered with modern box posts and 2x6 railing. The railing was replaced one year ago as part of an incremental scheme to provide improved safety with the intention of eventually enclosing the porch. The porch is located below the main roof, which includes an original cornice and entablature. A ghost on the rear brick wall shows the width of former pilasters that supported the roof above.

Rear porch today from the southeast (left) and detail showing ghost of pilaster (right)

Existing gate in the east side wall from the southeast to remain.

South face of brick wall at rear of property from the southwest.