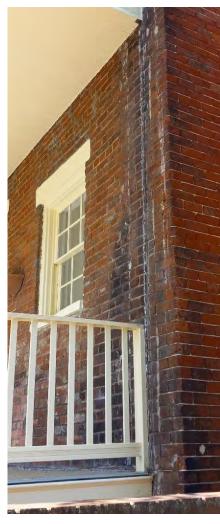

The three-story porch at the rear of the house was previously altered with modern box posts and 2x6 railing. The railing was replaced one year ago as part of an incremental scheme to provide improved safety with the intention of eventually enclosing the porch. The porch is located below the main roof, which includes an original cornice and entablature. A ghost on the rear brick wall shows the width of former pilasters that supported the roof above.