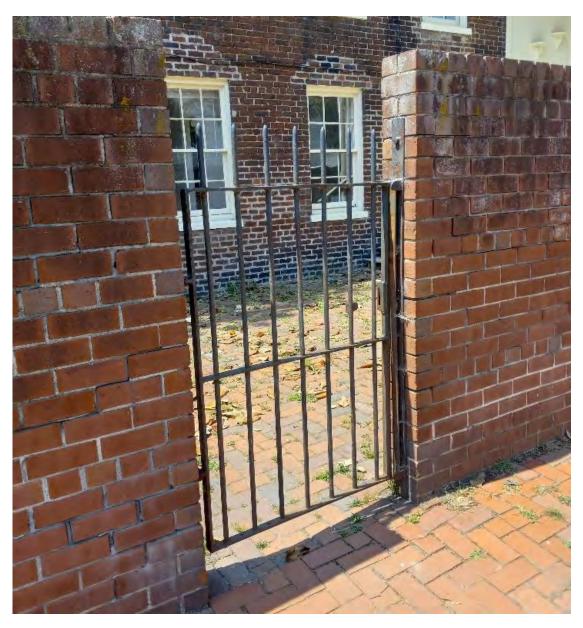

Rear porch today from the southeast (left) and detail showing ghost of pilaster (right)

Existing gate in the east side wall from the southeast to remain.

South face of brick wall at rear of property from the southwest.