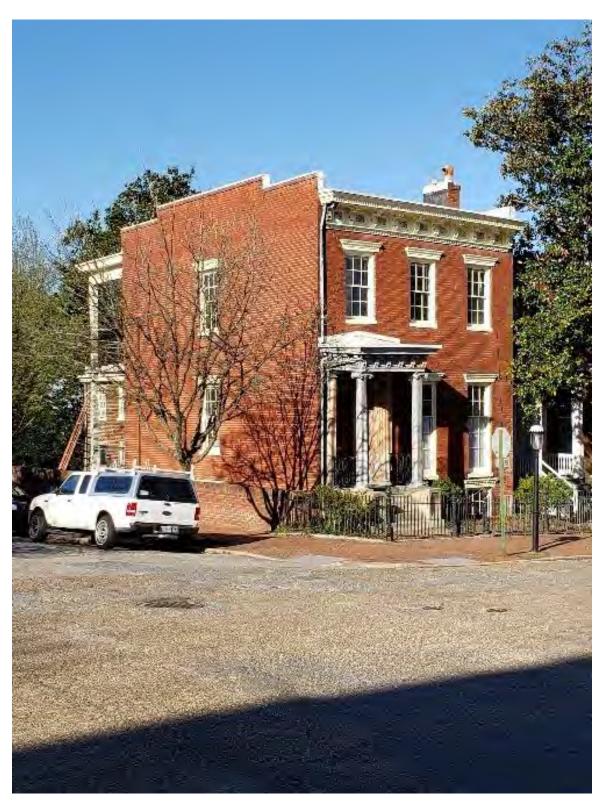

#### Project Description (Continued):

The two-story brick side-passage house at 2519 East Grace Street was built in about 1860. It features Italianate details including a bracketed cornice on the front and a stepped parapet on the side walls, cast iron window heads, and a shallow standing-seam metal gable roof. An original, semi-detached, two-story, brick service ell extends to the rear. The rear yard is surrounded by a mid-to-late twentieth-century brick wall.

Front elevation from the northeast before the most recent alterations, 2021  $\,$ 

East side elevation from east before the most recent alterations, 2021

South elevation from the south before the most recent alterations, 2021.