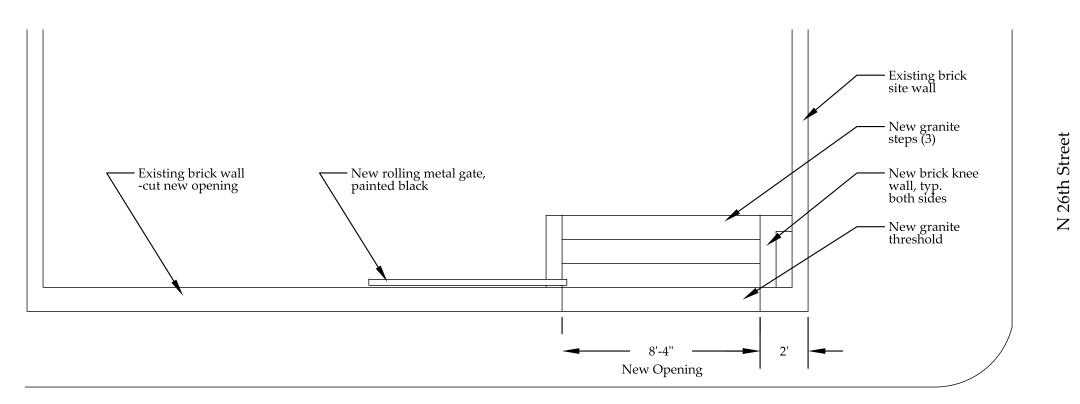

The rear yard is enclosed with a brick wall. The gate in the side wall of the rear yard is too narrow to accommodate equipment needed to serve the house and garden. The applicant wishes to add a new 8'-4" wide gateway on the alley at the rear for increased site access. The gate would consist of a rolling painted metal batten-type gate with painted metal jambs placed against the ends of the brick wall. The surface of the gates visible from the exterior will consist of vertical tongue-and-groove boards. The enlarged opening in the brick would be neatly made to suit the existing brick coursing. Details and approximate dimensions are shown in the attached drawings.

## Site Plan of Alley Wall with Proposed Gate and Steps

Rear Elevation of Alley Wall with Proposed Gate & Steps