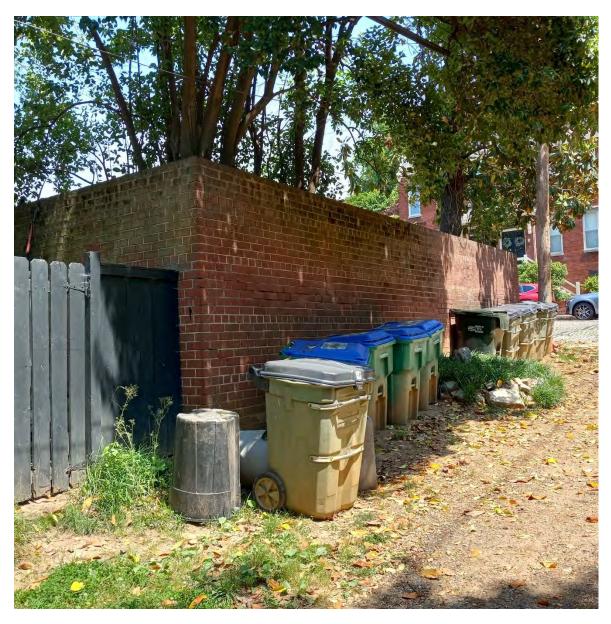

The rear yard is enclosed with a brick wall. The gate in the side wall of the rear yard is too narrow to accommodate equipment needed to serve the house and garden. The applicant wishes to add a new 8'-4" wide gateway on the alley at the rear for increased site access. The gate would consist of a rolling painted metal batten-type gate with painted metal jambs placed against the ends of the brick wall. The surface of the gates visible from the exterior will consist of vertical tongue-and-groove boards. The enlarged opening in the brick would be neatly made to suit the existing brick coursing. Details and approximate dimensions are shown in the attached drawings.