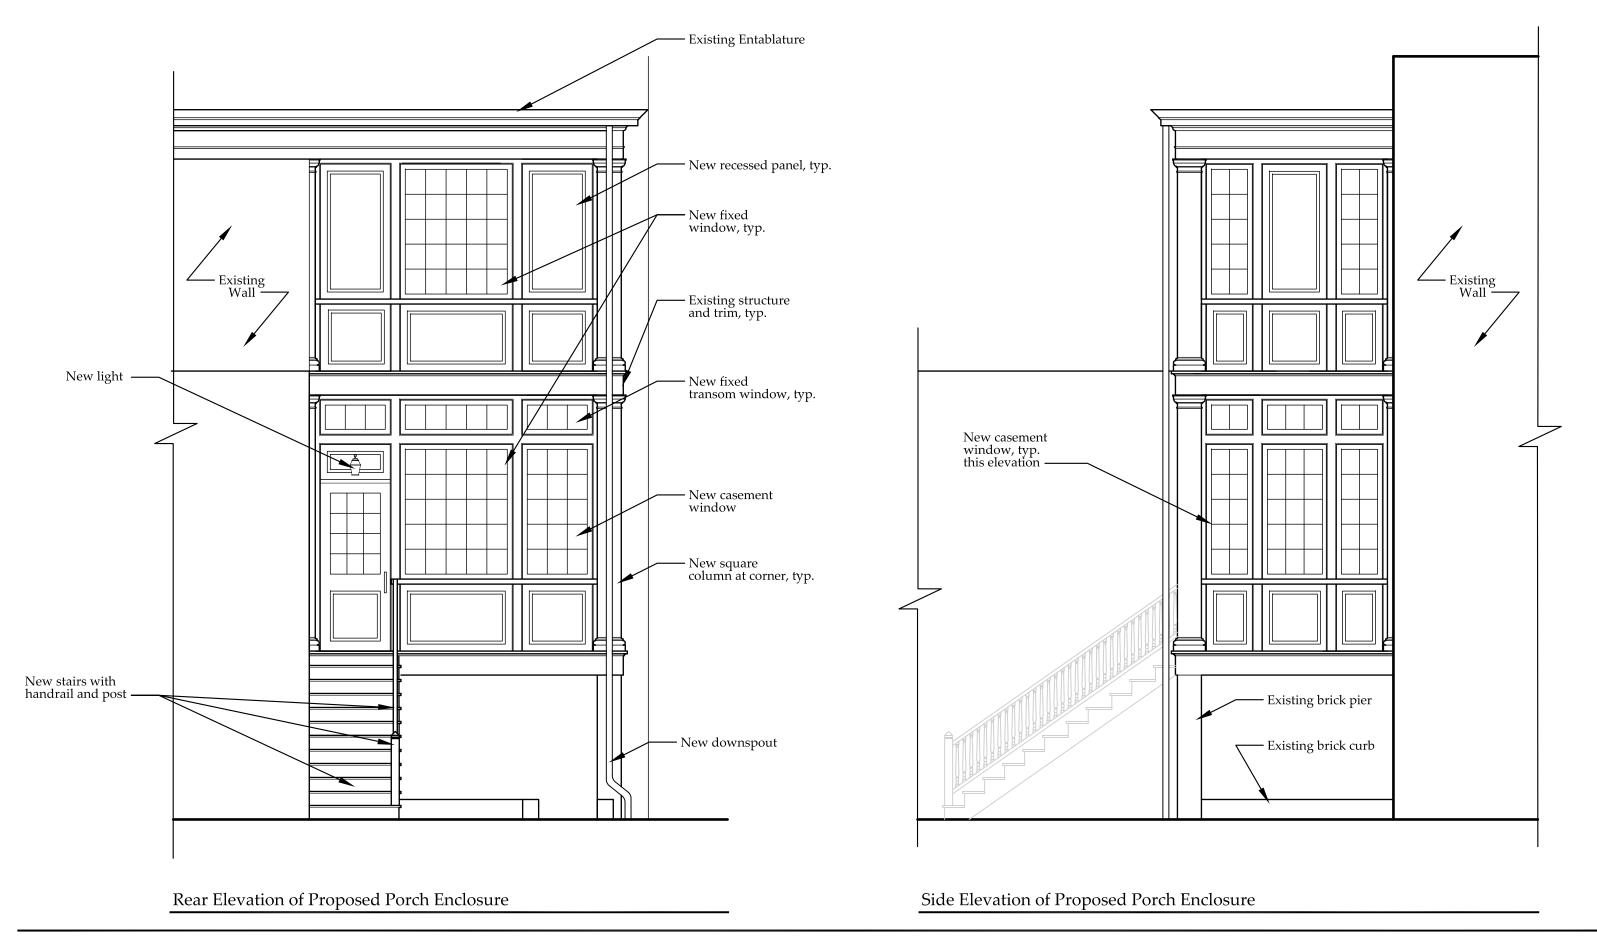

Using simplified detail, the porch enclosure includes a square corner column and engaged pilasters against the walls. Since the upper floor contains a bedroom, panels alternate with windows. On the lower floor the wall will be filled with fixed and casement windows. A glass-panel door to the exterior will be provided at the left side of the south face of the porch. The stairway to the porch from the ground will be replaced with a new painted wood stair.

Proposed Enclosed Rear Porch

2519 East Grace Street

Alley