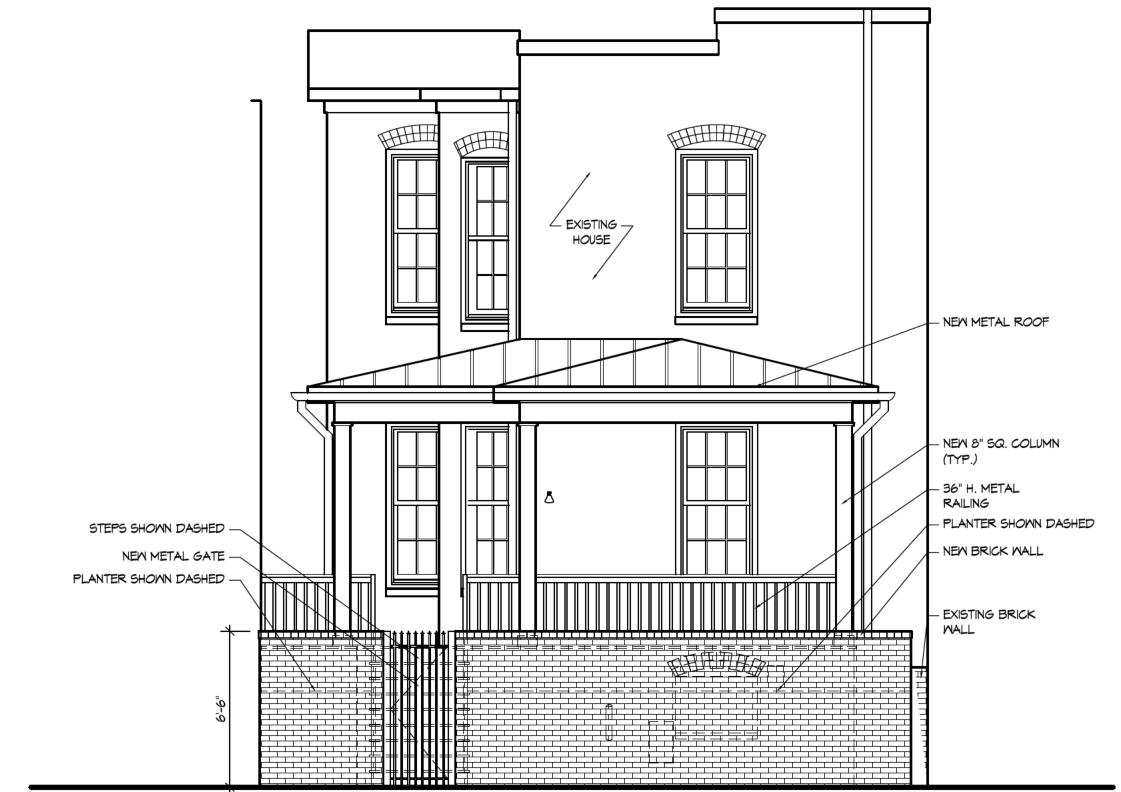

REAR ELEVATION 1/4" = 1'-0" NOTE: NEW FRONT GATE TO MATCH NEW METAL GATE IN REAR

RIGHT SIDE ELEVATION 1/4" = 1'-0"

DESIGNS BY AARON OLSON 804-560-4234 aaron@dbao.design

> urto ed Addition for:

Issued: 4.28.2022