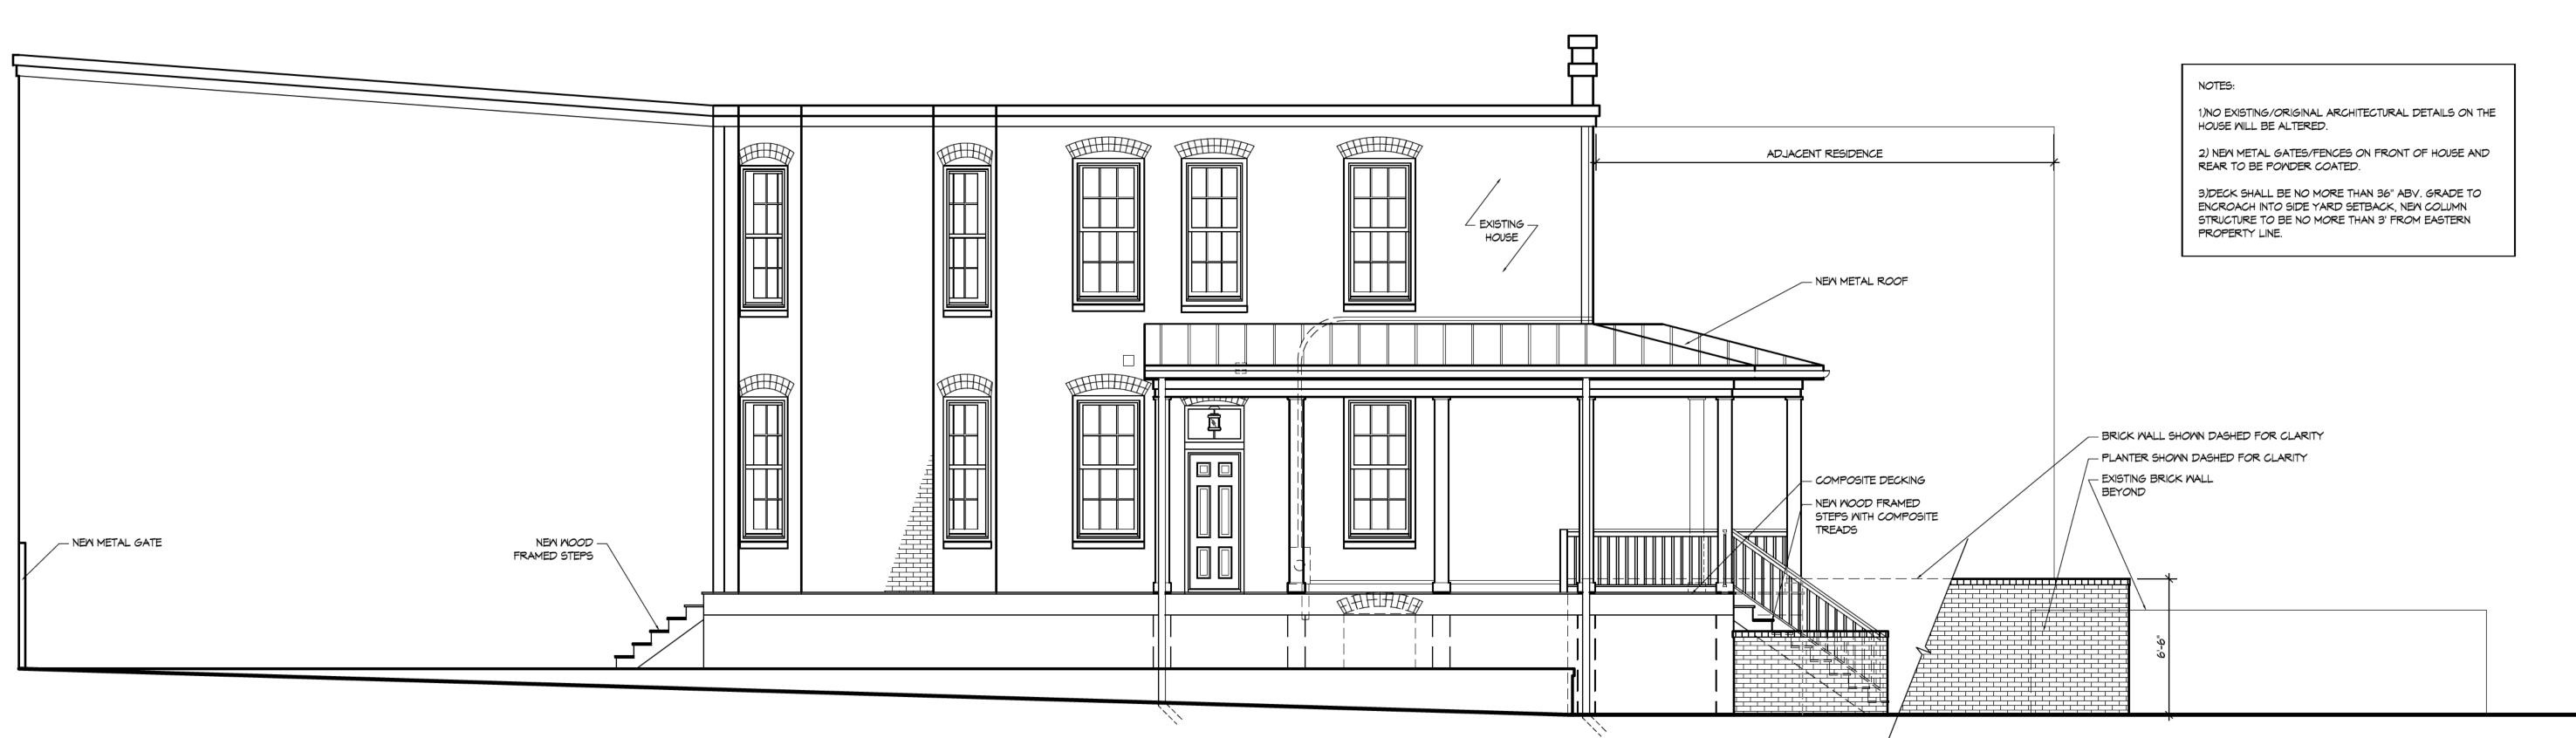

REAR ELEVATION 1/4" = 1'-0" NOTE: NEW FRONT GATE TO MATCH NEW METAL GATE IN REAR

RIGHT SIDE ELEVATION 1/4" = 1'-0"

DESIGNS BY AARON OLSON 804-560-4234 aaron@dbao.design

> urto ed Addition for:

Issued: 4.28.2022