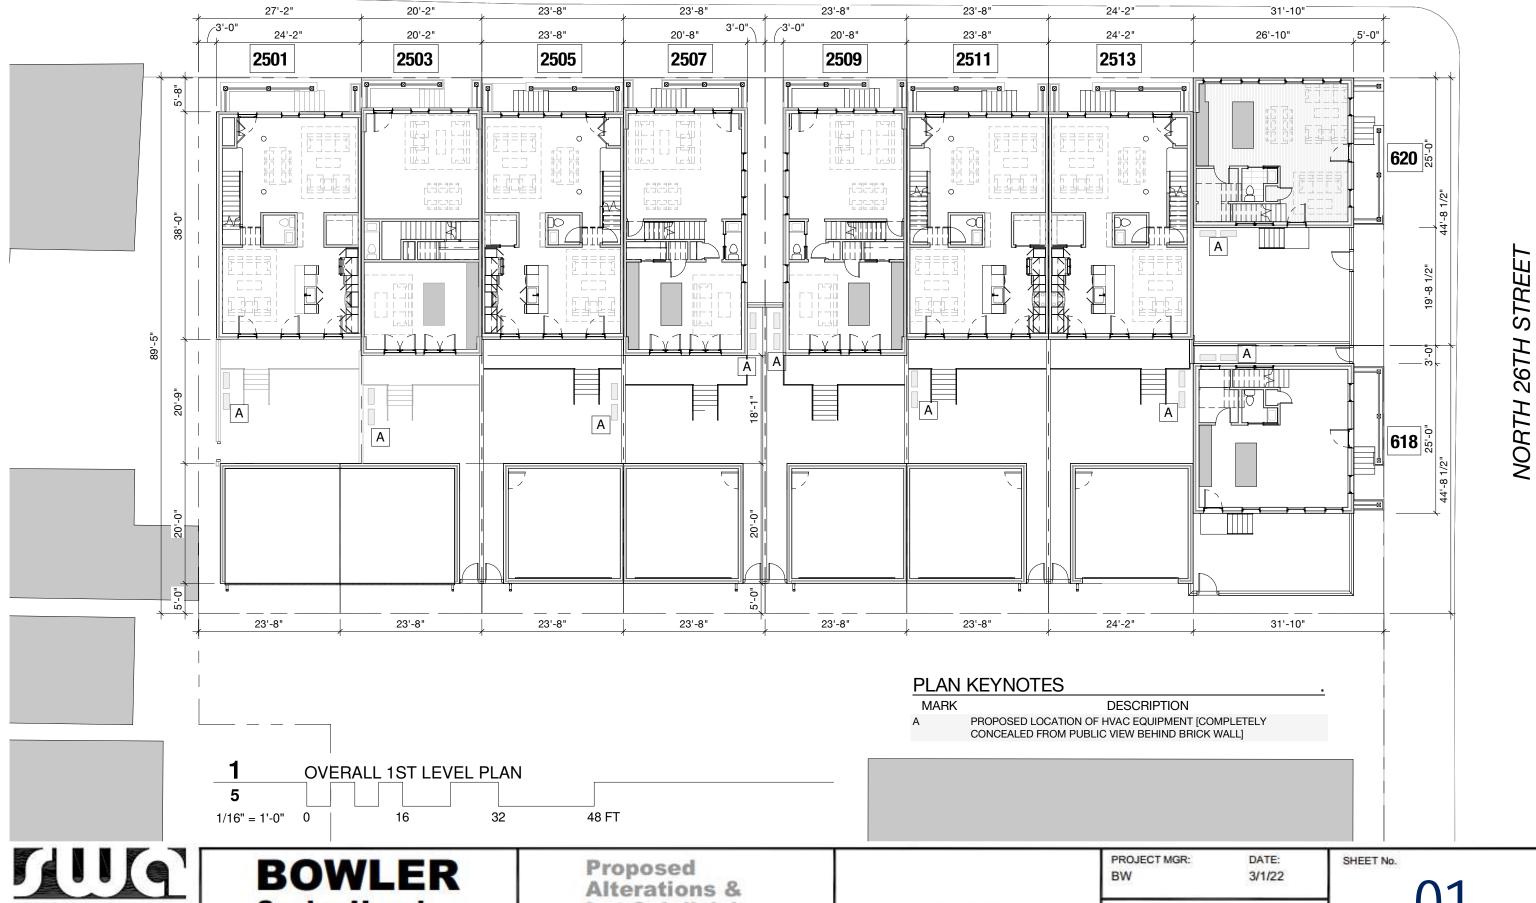

## 1st/Main Floor Plan

### M STREET

Architects-VA, Inc. 1553 E. Mein Street Richmond, Va 23219

Senior Housing Town Homes

**Lot Subdivisions** RICHMOND, VIRGINIA

Response to **Review Comments**  SPECIAL USE PERMIT