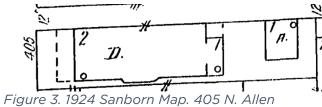

| and Doors,<br>pg. 71, #'s 4<br>& 13<br>Building<br>Elements,<br>Windows, pg.<br>69, #8 | defining the building's overall historic character. Front and side porches are architecturally more ornate than utilitarian back porches.  13. Porch enclosures to aid in energy conservation are only appropriate on secondary elevations. Solid materials are not recommended for use in enclosure projects since they can radically alter the historic appearance of a porch. Glass enclosures which reveal decorative porch elements are strongly recommended.  8. The number, location, size or glazing pattern of windows should not be changed by cutting new openings, blocking out windows or by installing replacement sash that do not fit the original window. Changes to existing | architectural features will be altered with the porch enclosure.  The existing columns, base board, and fascia will remain in place. Staff believes the proposed design will reference the design of the original porch. Staff also notes that this enclosure will be minimally visible from the right-of-way.  From the plans submitted to staff, it appears that the porch enclosure will be clad in horizontal siding that matches the existing siding on the rear. Staff recommends that the porch enclosure be clad in a horizontal siding with a differing width from the existing.  The applicant proposed to relocate one small rear window from 1-story rear frame section of the building to the north side of the porch enclosure and to install three wood French |
|----------------------------------------------------------------------------------------|------------------------------------------------------------------------------------------------------------------------------------------------------------------------------------------------------------------------------------------------------------------------------------------------------------------------------------------------------------------------------------------------------------------------------------------------------------------------------------------------------------------------------------------------------------------------------------------------------------------------------------------------------------------------------------------------|-------------------------------------------------------------------------------------------------------------------------------------------------------------------------------------------------------------------------------------------------------------------------------------------------------------------------------------------------------------------------------------------------------------------------------------------------------------------------------------------------------------------------------------------------------------------------------------------------------------------------------------------------------------------------------------------------------------------------------------------------------------------------------|
|                                                                                        | windows or the addition of new windows along a secondary elevation will be considered by the Commission on a case-by-case basis                                                                                                                                                                                                                                                                                                                                                                                                                                                                                                                                                                | doors and transom windows on the rear of the frame structure and as part of the new porch enclosure. Staff believes that these alterations will be minimally visible from the public right-of-way.  Based on the 1924 Sanborn Map of the property (see figure 3) Staff believes the one story, rear, frame section is original to the building, or if was constructed pre 1924, and has gained significance over time. While altering original window openings is generally discouraged, it may be considered by the Commission when the work is being proposed on a secondary elevation. The proposed work is located on secondary elevations and is minimally visible from the alley and not visible from Allen Avenue.                                                     |
| Porches &<br>Porch Details,<br>pg. 49                                                  | New porch railing designs, compatible with the overall design of the building, will be considered.                                                                                                                                                                                                                                                                                                                                                                                                                                                                                                                                                                                             | The applicant proposed to replace an existing, wood railing on the rear porch with a new painted metal railing. On a site visit, Staff observed that the rear railing is not visible from the rear alley. Staff supportive of the installation of a more durable substitute material on the rear porch.                                                                                                                                                                                                                                                                                                                                                                                                                                                                       |