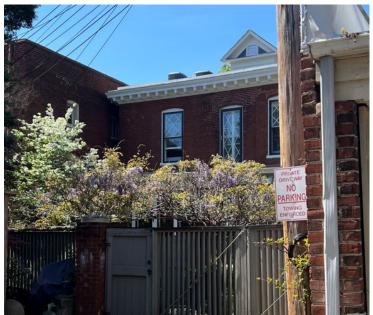

## **Figures**

Figure 1. 405 N. Allen front facade.

Figure 2. 405 N. Allen, view of rear facade from alley.

Figure 4. Rear of property. As seen from inside the property boundary. Existing wood railing and 1-story, frame mass.