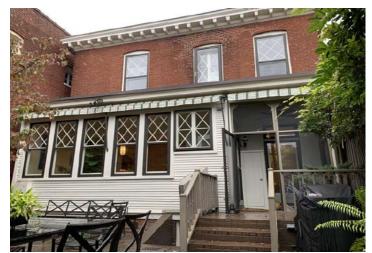

## **Figures**

Figure 1. 405 N. Allen front facade.

Figure 2. 405 N. Allen, view of rear facade from alley.

Figure 4. Rear of property. As seen from inside the property boundary. Existing wood railing and 1-story, frame mass.