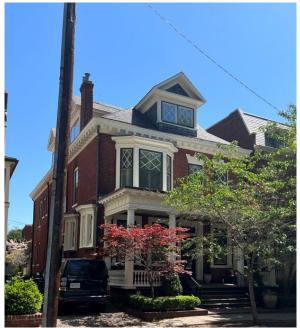

## **Figures**

Figure 1. 405 N. Allen front facade.

Figure 2. 405 N. Allen, view of rear facade from alley.

Figure 4. Rear of property. As seen from inside the property boundary. Existing wood railing and 1-story, frame mass.