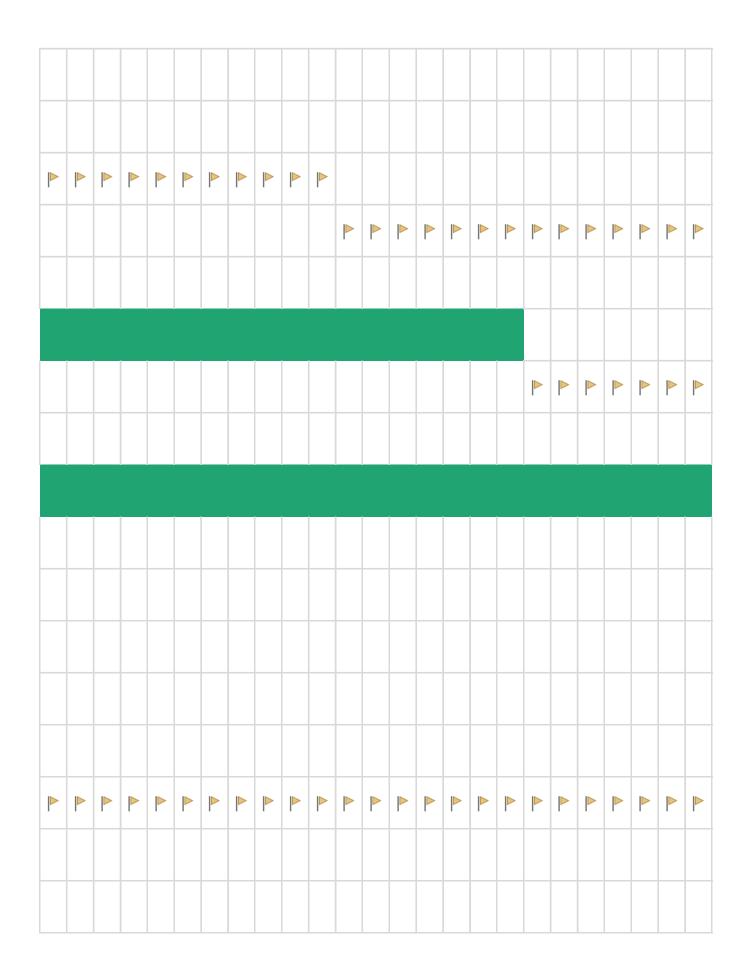

Legend:

On track

Low

| location (Tranche 1):      | 19,000,000 |
|----------------------------|------------|
| <b>Expenditure To-Date</b> | -          |

| Progress | Start     | Days | End       |
|----------|-----------|------|-----------|
|          |           |      |           |
| 41%      | 2/16/2022 | 90   | 5/17/2022 |
| 100%     | 1/10/2022 | 30   | 2/9/2022  |
| 75%      | 3/7/2022  | 30   | 4/6/2022  |
| 25%      | 2/1/2022  | 90   | 5/2/2022  |
| 0%       | 4/1/2022  | 90   | 6/30/2022 |
| 10%      | 3/1/2022  | 180  | 8/28/2022 |
|          |           |      |           |
| 75%      | 1/15/2022 | 90   | 4/15/2022 |

| 50%  | 2/14/2022 | 45  | 3/31/2022  |            |         |          |          |          |
|------|-----------|-----|------------|------------|---------|----------|----------|----------|
| 33%  | 4/3/2022  | 21  | 4/24/2022  |            |         |          |          |          |
| 0%   | 4/25/2022 | 14  | 5/9/2022   |            |         |          | <b> </b> | <b> </b> |
| 0%   | 5/9/2022  | 180 | 11/5/2022  |            |         |          |          |          |
|      |           |     |            |            |         |          |          |          |
| 4%   | 1/1/2022  | 135 | 5/16/2022  |            |         |          |          |          |
| 0%   | 5/16/2022 | 90  | 8/14/2022  |            |         |          |          |          |
| 0%   | 2/1/2022  | 45  | 3/18/2022  |            |         |          |          |          |
| 0%   | 3/31/2022 | 120 | 7/29/2022  |            |         |          |          |          |
| 0%   | 1/1/2023  | 135 | 5/16/2023  |            |         |          |          |          |
| 0%   | 6/1/2023  | 210 | 12/28/2023 |            |         |          |          |          |
|      |           |     |            |            |         |          |          |          |
| 100% | 1/1/2021  | 365 | 1/1/2022   |            |         |          |          |          |
| 100% | 1/1/2022  | 60  | 3/2/2022   |            |         |          |          |          |
| 20%  | 3/5/2022  | 120 | 7/3/2022   | <b> </b> ▶ | <b></b> | <b> </b> | <b> </b> | <b> </b> |
| 0%   | 8/1/2022  | 270 | 4/28/2023  |            |         |          |          |          |
| 0%   | 5/1/2023  | 270 | 1/26/2024  |            |         |          |          |          |

| 0%   | 1/30/2024  | 1,060 | 12/25/2026 |            |   |          |          |          |          |          |
|------|------------|-------|------------|------------|---|----------|----------|----------|----------|----------|
|      |            |       |            |            |   |          |          |          |          |          |
| 100% | 1/1/2021   | 365   | 1/1/2022   |            |   |          |          |          |          |          |
| 100% | 1/1/2022   | 60    | 3/2/2022   |            |   |          |          |          |          |          |
| 20%  | 3/5/2022   | 120   | 7/3/2022   | ▶          | ▶ | <b> </b> |
| 0%   | 8/1/2022   | 270   | 4/28/2023  |            |   |          |          |          |          |          |
| 0%   | 5/1/2023   | 270   | 1/26/2024  |            |   |          |          |          |          |          |
| 0%   | 1/30/2024  | 1,060 | 12/25/2026 |            |   |          |          |          |          |          |
|      |            |       |            |            |   |          |          |          |          |          |
| 0%   | 3/30/2022  | 30    | 4/29/2022  | ▶          | ▶ | <b> </b> |
| 0%   | 3/1/2022   | 105   | 6/14/2022  | <b> </b> ▶ | ▶ | <b> </b> |
| 0%   | 8/1/2022   | 270   | 4/28/2023  |            |   |          |          |          |          |          |
| 0%   | 6/1/2023   | 210   | 12/28/2023 |            |   |          |          |          |          |          |
| 0%   | 1/1/2024   | 730   | 12/31/2025 |            |   |          |          |          |          |          |
|      |            |       |            |            |   |          |          |          |          |          |
| 80%  | 10/14/2021 | 259   | 6/30/2022  |            |   |          |          |          |          |          |
| 0%   | 7/1/2022   | 90    | 9/29/2022  |            |   |          |          |          |          |          |