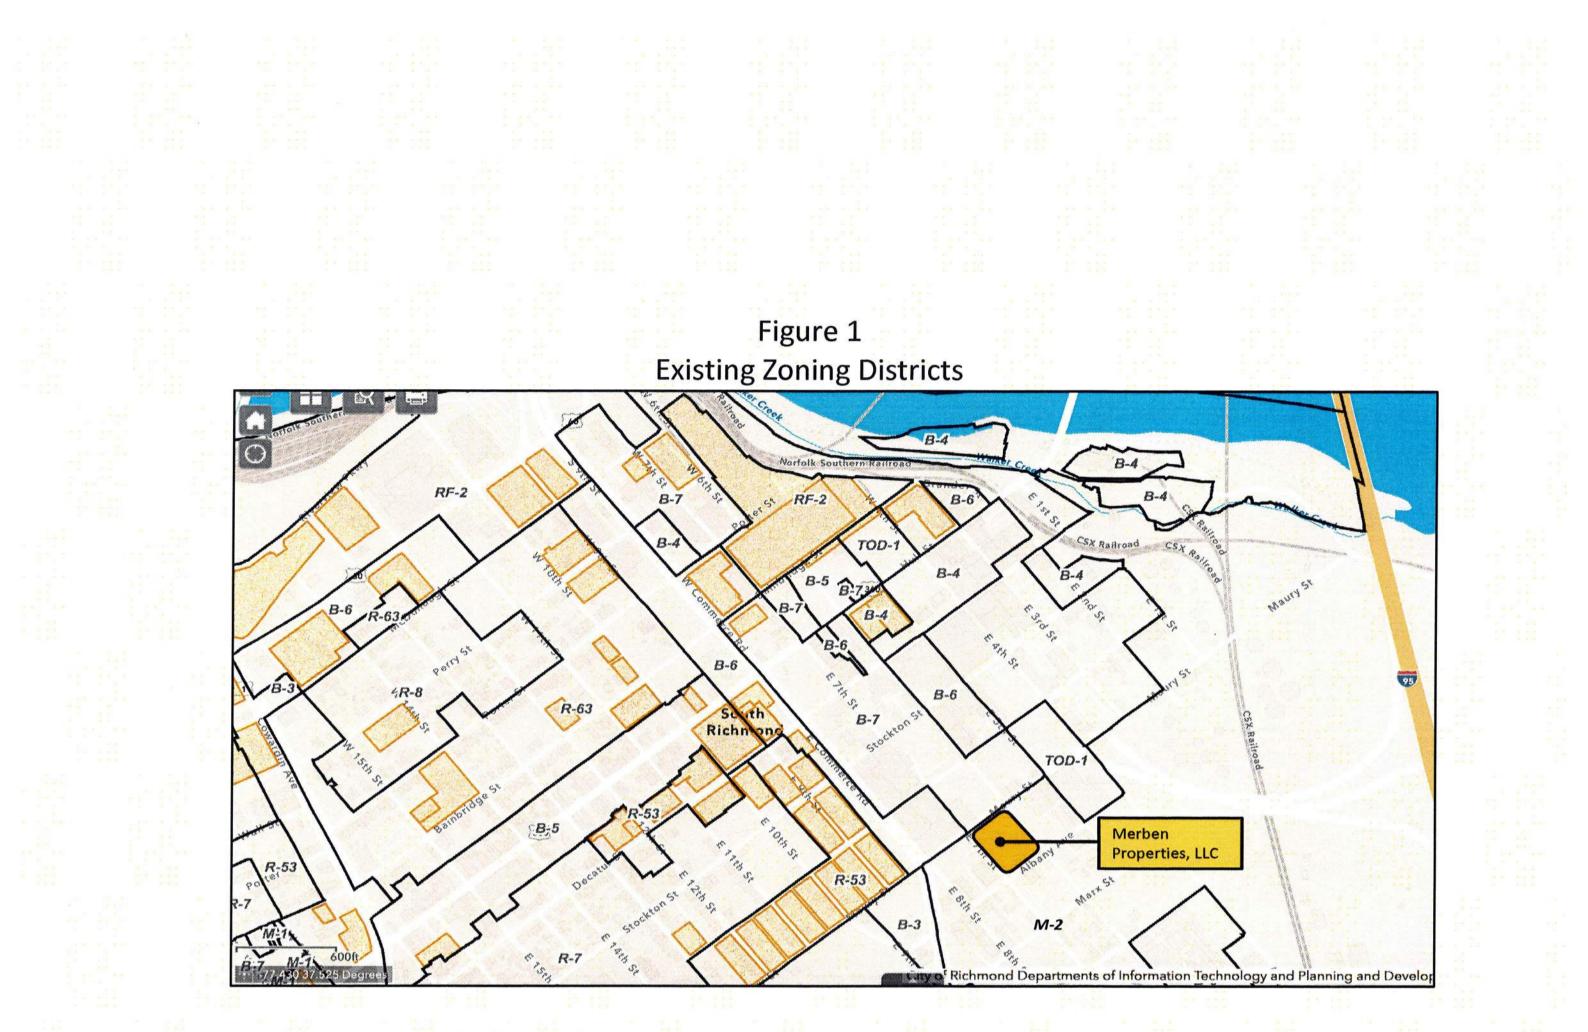

# **Current Use & Zoning District Regulations**

The Property is zoned M-2 Heavy Industrial according to the City of Richmond Zoning Map (please see Figure 1) and is currently leased to United Parcel Service, which operates a logistics facility on the Property. As Figure 1 indicates, the majority of the area immediately surrounding the Property (to the north, south, and east of the Property) is zoned M-2. West of the Property, the properties are zoned B-7 Mixed Use Business District.

It is worth noting that two blocks to the north of the Property, 400 Maury Street and 418 Maury Street were rezoned from the M-2 Heavy Industrial District to the TOD-1 Transit-Oriented Nodal District and the property known as 401 Maury Street was rezoned from the B-7 Mixed-Use Business District to the TOD-1 Transit-Oriented Nodal District. The rezoning was unanimously adopted by City Council on June 8, 2020.