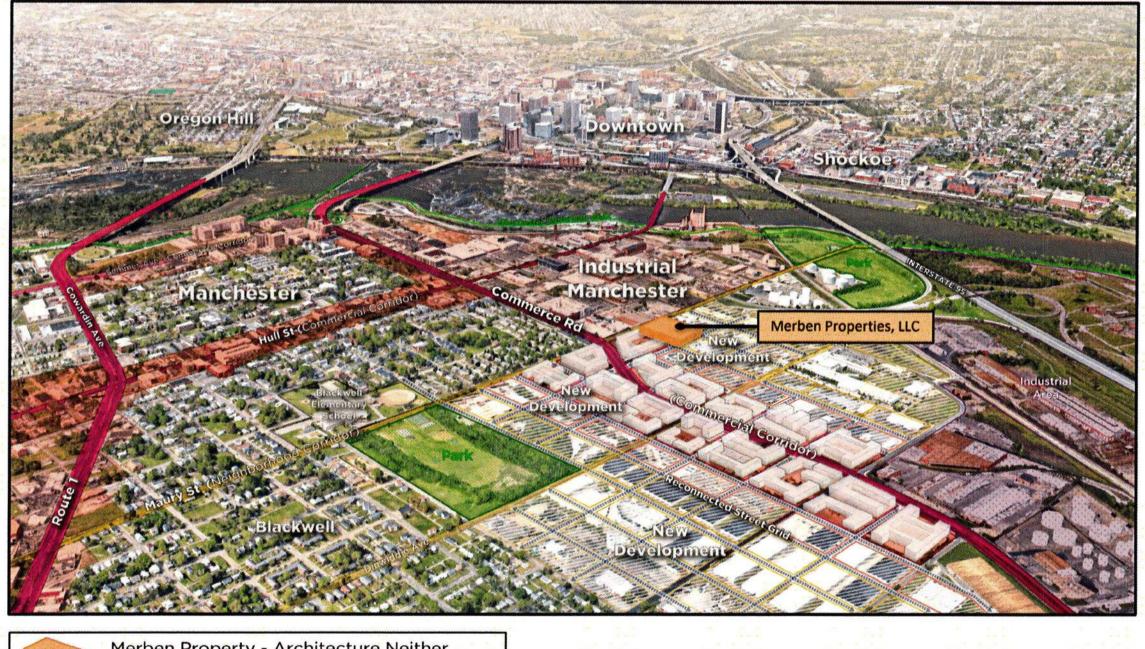

However, with very few exceptions, all of that activity has occurred west of Maury St. With the adoption of *Richmond 300*, the Property moves from its former land use designation as "industrial" into the Destination Mixed-Use designation. As you can see from Figure 2, the Property is within1/4-1/2 mi. of a number of key amenities identified in *Richmond 300:* 

• 4 blocks from the Hull St. Corridor (with enhanced transit service);

Page 2 of 4

- Within 2 blocks of the future Fall Line Trail along Commerce Rd.;
- Within a 5-10 min. walk of the Manchester Canal/TTPMB;
- On the emerging human-scale multi-modal E. 6<sup>th</sup> St. Corridor that links all of Industrial Manchester with a mix of residential, commercial, and retail/office uses, and
- Within 2 blocks of the soon-to-be completed Maury St. Roundabout at the I-95 exit, improving access to the entire region.

Figure 2 Merben Property Location Context: Manchester Node per *Richmond 300* Master Plan

Merben Property - Architecture Neither Expressed nor Implied. (Not to Scale)

Additionally, the Property is located in the area on Figure 2 that calls for "New Development." The Property is presently a logistics facility, and given the long-term designation of Destination Mixed-Use, the present use is not the highest and best use of the Property.