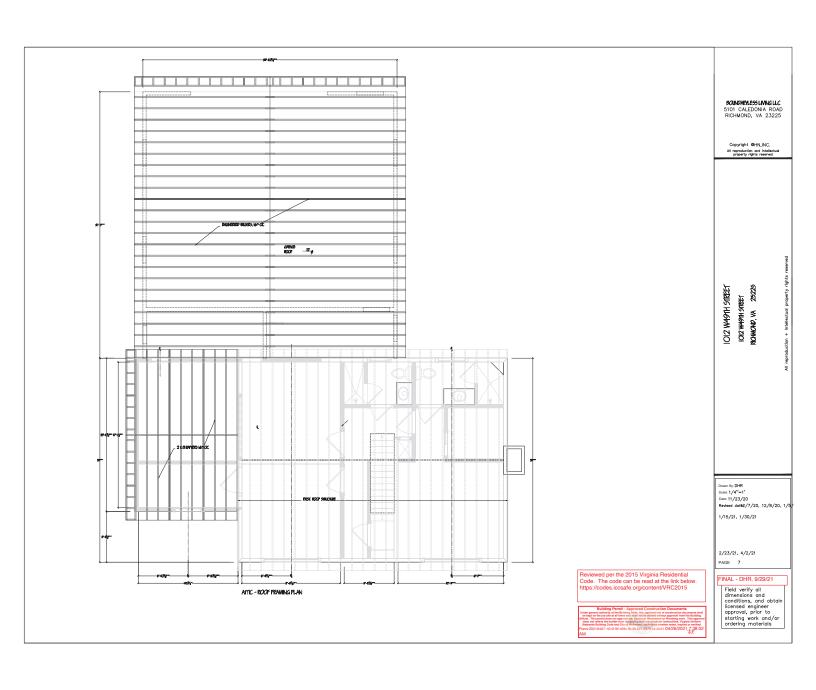

#### § 2. Grant of Special Use Permit.

- Subject to the terms and conditions set forth in this ordinance, the properties known (a) as 1012 West 49th Street and 1015 Herbert Street and identified as Tax Parcel Nos. S006-0368/023 and S006-0368/030, respectively, in the 2021 records of the City Assessor, being more particularly shown on a survey entitled "Plat Showing Division of No. 1012 W. 49th Street, in the City of Richmond, Virginia.," prepared by McKnight & Associates, P.C., and dated February 11, 2021, a copy of which is attached to and made a part of this ordinance, hereinafter referred to as "the Property," are hereby permitted to be used for the purpose of up to three single-family detached dwellings, hereinafter referred to as "the Special Use," substantially as shown on the plans entitled "Boundaryless Living LLC," prepared by Design Intent Creative Solutions, and dated August 20, 2021, with sheet A-1 dated August 20, 2021, and last revised September 20, 2021, "1012 W49th [sic] Street, 1012 W49th [sic] Street, Richmond, VA 23225," prepared by DHR, dated January 15, 2021, and last revised September 29, 2021, and "Plat Showing Division of No. 1012 W. 49<sup>th</sup> Street, in the City of Richmond, Virginia.," prepared by McKnight & Associates, P.C., and dated February 11, 2021, hereinafter referred to, collectively, as "the Plans," copies of which are attached to and made a part of this ordinance.
- (b) The adoption of this ordinance shall constitute the issuance of a special use permit for the Property. The special use permit shall inure to the benefit of the owner or owners of the fee simple title to the Property as of the date on which this ordinance is adopted and their successors in fee simple title, all of which are hereinafter referred to as "the Owner." The conditions contained in this ordinance shall be binding on the Owner.
- § 3. **Special Terms and Conditions.** This special use permit is conditioned on the following special terms and conditions:

- (a) The Special Use of the Property shall be as up to three single-family detached dwellings, substantially as shown on the Plans.
- (b) All building elevations and site improvements shall be substantially as shown on the Plans. Vinyl siding shall not be used as a building material.
- (c) The height of the Special Use shall not exceed two stories, substantially as shown on the Plans.
- (d) All mechanical equipment serving the Properties shall be located or screened so as not to be visible from any public right-of-way.
- (e) No fewer than four off-street parking spaces shall be provided on the Property, substantially as shown on the Plans.
- (f) Prior to the issuance of any certificate of occupancy for the Special Use, the division of the property located at 1015 Herbert Street into two residential lots, substantially as shown on the Plans, shall be accomplished by obtaining the necessary approvals from the City and recording the appropriate plats and deeds among the land records of the Clerk of the Circuit Court of the City of Richmond.
- § 4. **Supplemental Terms and Conditions.** This special use permit is conditioned on the following supplemental terms and conditions:
- (a) All required final grading and drainage plans, together with all easements made necessary by such plans, must be approved by the Director of Public Utilities prior to the issuance of the building permit.
- (b) Storm or surface water shall not be allowed to accumulate on the land. The Owner, at its sole cost and expense, shall provide and maintain at all times adequate facilities for the