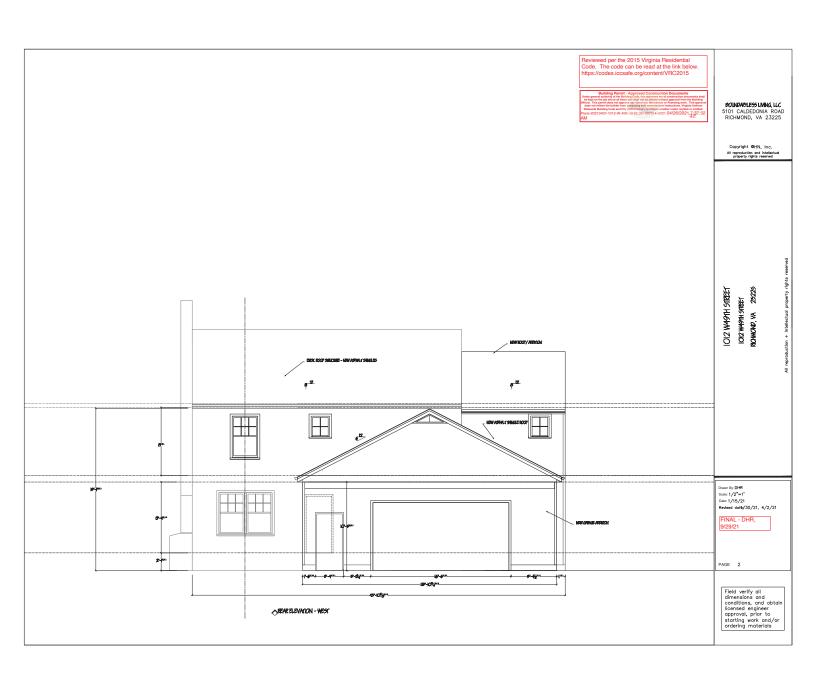

#### § 2. Grant of Special Use Permit.

- Subject to the terms and conditions set forth in this ordinance, the properties known (a) as 1012 West 49th Street and 1015 Herbert Street and identified as Tax Parcel Nos. S006-0368/023 and S006-0368/030, respectively, in the 2021 records of the City Assessor, being more particularly shown on a survey entitled "Plat Showing Division of No. 1012 W. 49th Street, in the City of Richmond, Virginia.," prepared by McKnight & Associates, P.C., and dated February 11, 2021, a copy of which is attached to and made a part of this ordinance, hereinafter referred to as "the Property," are hereby permitted to be used for the purpose of up to three single-family detached dwellings, hereinafter referred to as "the Special Use," substantially as shown on the plans entitled "Boundaryless Living LLC," prepared by Design Intent Creative Solutions, and dated August 20, 2021, with sheet A-1 dated August 20, 2021, and last revised September 20, 2021, "1012 W49th [sic] Street, 1012 W49th [sic] Street, Richmond, VA 23225," prepared by DHR, dated January 15, 2021, and last revised September 29, 2021, and "Plat Showing Division of No. 1012 W. 49<sup>th</sup> Street, in the City of Richmond, Virginia.," prepared by McKnight & Associates, P.C., and dated February 11, 2021, hereinafter referred to, collectively, as "the Plans," copies of which are attached to and made a part of this ordinance.
- (b) The adoption of this ordinance shall constitute the issuance of a special use permit for the Property. The special use permit shall inure to the benefit of the owner or owners of the fee simple title to the Property as of the date on which this ordinance is adopted and their successors in fee simple title, all of which are hereinafter referred to as "the Owner." The conditions contained in this ordinance shall be binding on the Owner.
- § 3. **Special Terms and Conditions.** This special use permit is conditioned on the following special terms and conditions:

- (a) The Special Use of the Property shall be as up to three single-family detached dwellings, substantially as shown on the Plans.
- (b) All building elevations and site improvements shall be substantially as shown on the Plans. Vinyl siding shall not be used as a building material.
- (c) The height of the Special Use shall not exceed two stories, substantially as shown on the Plans.
- (d) All mechanical equipment serving the Properties shall be located or screened so as not to be visible from any public right-of-way.
- (e) No fewer than four off-street parking spaces shall be provided on the Property, substantially as shown on the Plans.
- (f) Prior to the issuance of any certificate of occupancy for the Special Use, the division of the property located at 1015 Herbert Street into two residential lots, substantially as shown on the Plans, shall be accomplished by obtaining the necessary approvals from the City and recording the appropriate plats and deeds among the land records of the Clerk of the Circuit Court of the City of Richmond.
- § 4. **Supplemental Terms and Conditions.** This special use permit is conditioned on the following supplemental terms and conditions:
- (a) All required final grading and drainage plans, together with all easements made necessary by such plans, must be approved by the Director of Public Utilities prior to the issuance of the building permit.
- (b) Storm or surface water shall not be allowed to accumulate on the land. The Owner, at its sole cost and expense, shall provide and maintain at all times adequate facilities for the