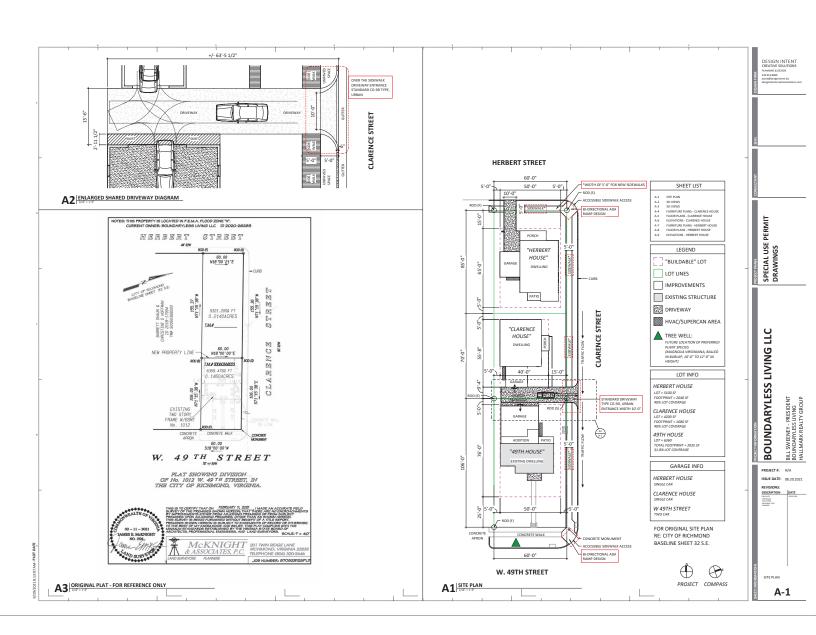

#### § 2. Grant of Special Use Permit.

- Subject to the terms and conditions set forth in this ordinance, the properties known (a) as 1012 West 49th Street and 1015 Herbert Street and identified as Tax Parcel Nos. S006-0368/023 and S006-0368/030, respectively, in the 2021 records of the City Assessor, being more particularly shown on a survey entitled "Plat Showing Division of No. 1012 W. 49th Street, in the City of Richmond, Virginia.," prepared by McKnight & Associates, P.C., and dated February 11, 2021, a copy of which is attached to and made a part of this ordinance, hereinafter referred to as "the Property," are hereby permitted to be used for the purpose of up to three single-family detached dwellings, hereinafter referred to as "the Special Use," substantially as shown on the plans entitled "Boundaryless Living LLC," prepared by Design Intent Creative Solutions, and dated August 20, 2021, with sheet A-1 dated August 20, 2021, and last revised September 20, 2021, "1012 W49th [sic] Street, 1012 W49th [sic] Street, Richmond, VA 23225," prepared by DHR, dated January 15, 2021, and last revised September 29, 2021, and "Plat Showing Division of No. 1012 W. 49<sup>th</sup> Street, in the City of Richmond, Virginia.," prepared by McKnight & Associates, P.C., and dated February 11, 2021, hereinafter referred to, collectively, as "the Plans," copies of which are attached to and made a part of this ordinance.
- (b) The adoption of this ordinance shall constitute the issuance of a special use permit for the Property. The special use permit shall inure to the benefit of the owner or owners of the fee simple title to the Property as of the date on which this ordinance is adopted and their successors in fee simple title, all of which are hereinafter referred to as "the Owner." The conditions contained in this ordinance shall be binding on the Owner.
- § 3. **Special Terms and Conditions.** This special use permit is conditioned on the following special terms and conditions:

- (a) The Special Use of the Property shall be as up to three single-family detached dwellings, substantially as shown on the Plans.
- (b) All building elevations and site improvements shall be substantially as shown on the Plans. Vinyl siding shall not be used as a building material.
- (c) The height of the Special Use shall not exceed two stories, substantially as shown on the Plans.
- (d) All mechanical equipment serving the Properties shall be located or screened so as not to be visible from any public right-of-way.
- (e) No fewer than four off-street parking spaces shall be provided on the Property, substantially as shown on the Plans.
- (f) Prior to the issuance of any certificate of occupancy for the Special Use, the division of the property located at 1015 Herbert Street into two residential lots, substantially as shown on the Plans, shall be accomplished by obtaining the necessary approvals from the City and recording the appropriate plats and deeds among the land records of the Clerk of the Circuit Court of the City of Richmond.
- § 4. **Supplemental Terms and Conditions.** This special use permit is conditioned on the following supplemental terms and conditions:
- (a) All required final grading and drainage plans, together with all easements made necessary by such plans, must be approved by the Director of Public Utilities prior to the issuance of the building permit.
- (b) Storm or surface water shall not be allowed to accumulate on the land. The Owner, at its sole cost and expense, shall provide and maintain at all times adequate facilities for the

drainage of storm or surface water from the Property so as not to adversely affect or damage any other property or public streets and the use thereof.

- (c) Facilities for the collection of refuse shall be provided in accordance with the requirements of the Director of Public Works. Such facilities shall be located or screened so as not to be visible from adjacent properties and public streets.
- (d) Any encroachments existing, proposed on the Plans or contemplated in the future shall require separate authorization and shall be subject to the applicable provisions of the Code of the City of Richmond (2020), as amended, and all future amendments to such laws.
- entrances to Clarence Street and Herbert Street, a new sidewalk on Clarence Street, with concrete to match the existing sidewalk, and a street tree on West 49<sup>th</sup> Street, substantially as shown on the Plans. All improvements and work within the public right-of-way shall be (i) completed in accordance with the requirements of the Director of Public Works, (ii) considered completed only upon written confirmation by the Director of Public Works that such improvements and work are in accordance with such requirements, (iii) transferred to the City, following the written confirmation by the Director of Public Works, pursuant to a transfer of interest document approved as to form by the City Attorney and accepted by the Chief Administrative Officer or the designee thereof on behalf of the City. The Chief Administrative Officer or the designee thereof, for and on behalf of the City, is hereby authorized to accept, in the manner for which this subsection provides, all improvements and work required by and meeting the requirements of this subsection. The final certificate of occupancy shall not be issued for the Property until all requirements of this subsection are fully satisfied.