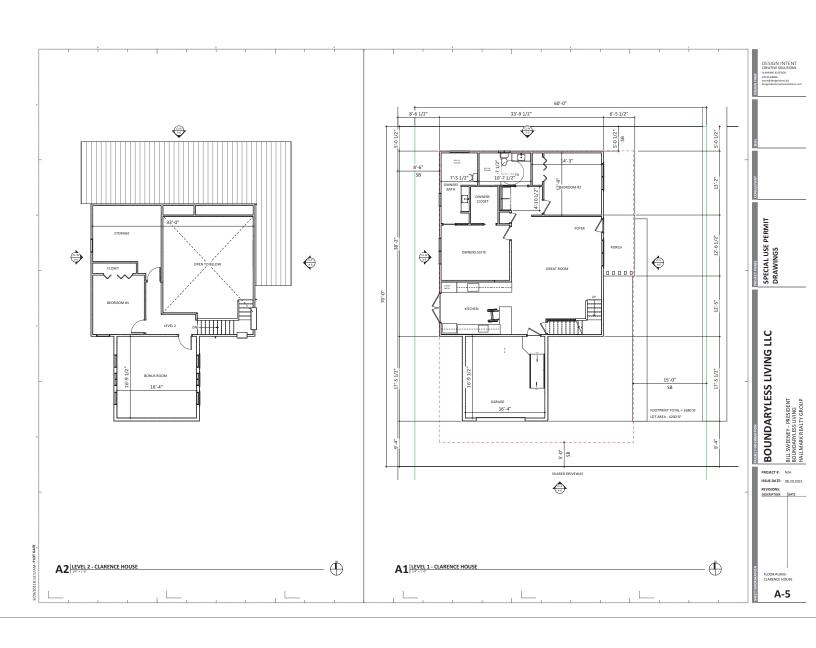

#### § 2. Grant of Special Use Permit.

- Subject to the terms and conditions set forth in this ordinance, the properties known (a) as 1012 West 49th Street and 1015 Herbert Street and identified as Tax Parcel Nos. S006-0368/023 and S006-0368/030, respectively, in the 2021 records of the City Assessor, being more particularly shown on a survey entitled "Plat Showing Division of No. 1012 W. 49th Street, in the City of Richmond, Virginia.," prepared by McKnight & Associates, P.C., and dated February 11, 2021, a copy of which is attached to and made a part of this ordinance, hereinafter referred to as "the Property," are hereby permitted to be used for the purpose of up to three single-family detached dwellings, hereinafter referred to as "the Special Use," substantially as shown on the plans entitled "Boundaryless Living LLC," prepared by Design Intent Creative Solutions, and dated August 20, 2021, with sheet A-1 dated August 20, 2021, and last revised September 20, 2021, "1012 W49th [sic] Street, 1012 W49th [sic] Street, Richmond, VA 23225," prepared by DHR, dated January 15, 2021, and last revised September 29, 2021, and "Plat Showing Division of No. 1012 W. 49<sup>th</sup> Street, in the City of Richmond, Virginia.," prepared by McKnight & Associates, P.C., and dated February 11, 2021, hereinafter referred to, collectively, as "the Plans," copies of which are attached to and made a part of this ordinance.
- (b) The adoption of this ordinance shall constitute the issuance of a special use permit for the Property. The special use permit shall inure to the benefit of the owner or owners of the fee simple title to the Property as of the date on which this ordinance is adopted and their successors in fee simple title, all of which are hereinafter referred to as "the Owner." The conditions contained in this ordinance shall be binding on the Owner.
- § 3. **Special Terms and Conditions.** This special use permit is conditioned on the following special terms and conditions:

- (a) The Special Use of the Property shall be as up to three single-family detached dwellings, substantially as shown on the Plans.
- (b) All building elevations and site improvements shall be substantially as shown on the Plans. Vinyl siding shall not be used as a building material.
- (c) The height of the Special Use shall not exceed two stories, substantially as shown on the Plans.
- (d) All mechanical equipment serving the Properties shall be located or screened so as not to be visible from any public right-of-way.
- (e) No fewer than four off-street parking spaces shall be provided on the Property, substantially as shown on the Plans.
- (f) Prior to the issuance of any certificate of occupancy for the Special Use, the division of the property located at 1015 Herbert Street into two residential lots, substantially as shown on the Plans, shall be accomplished by obtaining the necessary approvals from the City and recording the appropriate plats and deeds among the land records of the Clerk of the Circuit Court of the City of Richmond.
- § 4. **Supplemental Terms and Conditions.** This special use permit is conditioned on the following supplemental terms and conditions:
- (a) All required final grading and drainage plans, together with all easements made necessary by such plans, must be approved by the Director of Public Utilities prior to the issuance of the building permit.
- (b) Storm or surface water shall not be allowed to accumulate on the land. The Owner, at its sole cost and expense, shall provide and maintain at all times adequate facilities for the