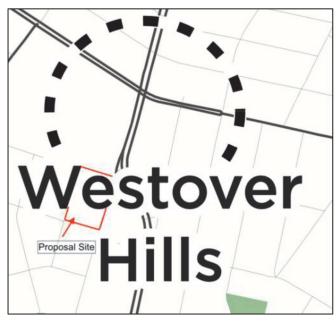

File Number: PRE.2021.853

**BACKGROUND:** The property is located in the Forest View neighborhood on 1012 West 49th Street and 1015 Herbert Street. The properties, together, are a combined 15,680 sq. ft. (.228 acre) parcel of land.

Secondary Uses: Duplexes and small multi-family buildings (typically 3 10 units), institutional, and cultural. Secondary uses may be found along major streets (p. 54)

The current zoning for this property is R-5 Single-Family Residential. All adjacent properties are located within the same R 5 Residential Zone. However, the properties are adjacent to a B-2 Community Business District directly to the North on the opposite side of Clarence Street. The area is primarily single family residential, with some multi family, institutional, residential and commercial uses present in the vicinity.