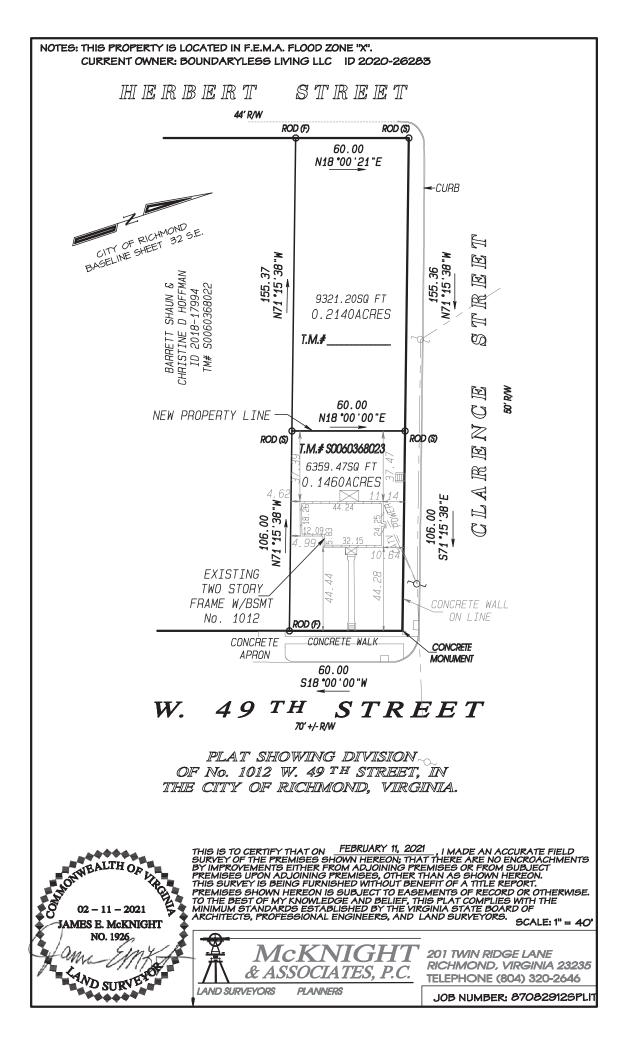

#### § 2. Grant of Special Use Permit.

- Subject to the terms and conditions set forth in this ordinance, the properties known (a) as 1012 West 49th Street and 1015 Herbert Street and identified as Tax Parcel Nos. S006-0368/023 and S006-0368/030, respectively, in the 2021 records of the City Assessor, being more particularly shown on a survey entitled "Plat Showing Division of No. 1012 W. 49th Street, in the City of Richmond, Virginia.," prepared by McKnight & Associates, P.C., and dated February 11, 2021, a copy of which is attached to and made a part of this ordinance, hereinafter referred to as "the Property," are hereby permitted to be used for the purpose of up to three single-family detached dwellings, hereinafter referred to as "the Special Use," substantially as shown on the plans entitled "Boundaryless Living LLC," prepared by Design Intent Creative Solutions, and dated August 20, 2021, with sheet A-1 dated August 20, 2021, and last revised September 20, 2021, "1012 W49th [sic] Street, 1012 W49th [sic] Street, Richmond, VA 23225," prepared by DHR, dated January 15, 2021, and last revised September 29, 2021, and "Plat Showing Division of No. 1012 W. 49<sup>th</sup> Street, in the City of Richmond, Virginia.," prepared by McKnight & Associates, P.C., and dated February 11, 2021, hereinafter referred to, collectively, as "the Plans," copies of which are attached to and made a part of this ordinance.
- (b) The adoption of this ordinance shall constitute the issuance of a special use permit for the Property. The special use permit shall inure to the benefit of the owner or owners of the fee simple title to the Property as of the date on which this ordinance is adopted and their successors in fee simple title, all of which are hereinafter referred to as "the Owner." The conditions contained in this ordinance shall be binding on the Owner.
- § 3. **Special Terms and Conditions.** This special use permit is conditioned on the following special terms and conditions: