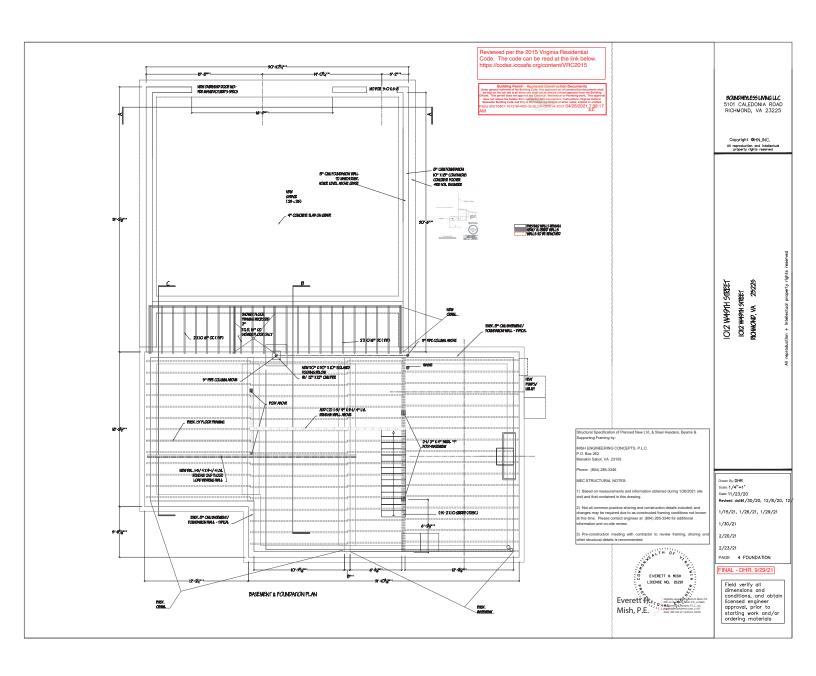

#### § 2. Grant of Special Use Permit.

- Subject to the terms and conditions set forth in this ordinance, the properties known (a) as 1012 West 49th Street and 1015 Herbert Street and identified as Tax Parcel Nos. S006-0368/023 and S006-0368/030, respectively, in the 2021 records of the City Assessor, being more particularly shown on a survey entitled "Plat Showing Division of No. 1012 W. 49th Street, in the City of Richmond, Virginia.," prepared by McKnight & Associates, P.C., and dated February 11, 2021, a copy of which is attached to and made a part of this ordinance, hereinafter referred to as "the Property," are hereby permitted to be used for the purpose of up to three single-family detached dwellings, hereinafter referred to as "the Special Use," substantially as shown on the plans entitled "Boundaryless Living LLC," prepared by Design Intent Creative Solutions, and dated August 20, 2021, with sheet A-1 dated August 20, 2021, and last revised September 20, 2021, "1012 W49th [sic] Street, 1012 W49th [sic] Street, Richmond, VA 23225," prepared by DHR, dated January 15, 2021, and last revised September 29, 2021, and "Plat Showing Division of No. 1012 W. 49<sup>th</sup> Street, in the City of Richmond, Virginia.," prepared by McKnight & Associates, P.C., and dated February 11, 2021, hereinafter referred to, collectively, as "the Plans," copies of which are attached to and made a part of this ordinance.
- (b) The adoption of this ordinance shall constitute the issuance of a special use permit for the Property. The special use permit shall inure to the benefit of the owner or owners of the fee simple title to the Property as of the date on which this ordinance is adopted and their successors in fee simple title, all of which are hereinafter referred to as "the Owner." The conditions contained in this ordinance shall be binding on the Owner.
- § 3. **Special Terms and Conditions.** This special use permit is conditioned on the following special terms and conditions:

- (a) The Special Use of the Property shall be as up to three single-family detached dwellings, substantially as shown on the Plans.
- (b) All building elevations and site improvements shall be substantially as shown on the Plans. Vinyl siding shall not be used as a building material.
- (c) The height of the Special Use shall not exceed two stories, substantially as shown on the Plans.
- (d) All mechanical equipment serving the Properties shall be located or screened so as not to be visible from any public right-of-way.
- (e) No fewer than four off-street parking spaces shall be provided on the Property, substantially as shown on the Plans.
- (f) Prior to the issuance of any certificate of occupancy for the Special Use, the division of the property located at 1015 Herbert Street into two residential lots, substantially as shown on the Plans, shall be accomplished by obtaining the necessary approvals from the City and recording the appropriate plats and deeds among the land records of the Clerk of the Circuit Court of the City of Richmond.
- § 4. **Supplemental Terms and Conditions.** This special use permit is conditioned on the following supplemental terms and conditions:
- (a) All required final grading and drainage plans, together with all easements made necessary by such plans, must be approved by the Director of Public Utilities prior to the issuance of the building permit.
- (b) Storm or surface water shall not be allowed to accumulate on the land. The Owner, at its sole cost and expense, shall provide and maintain at all times adequate facilities for the