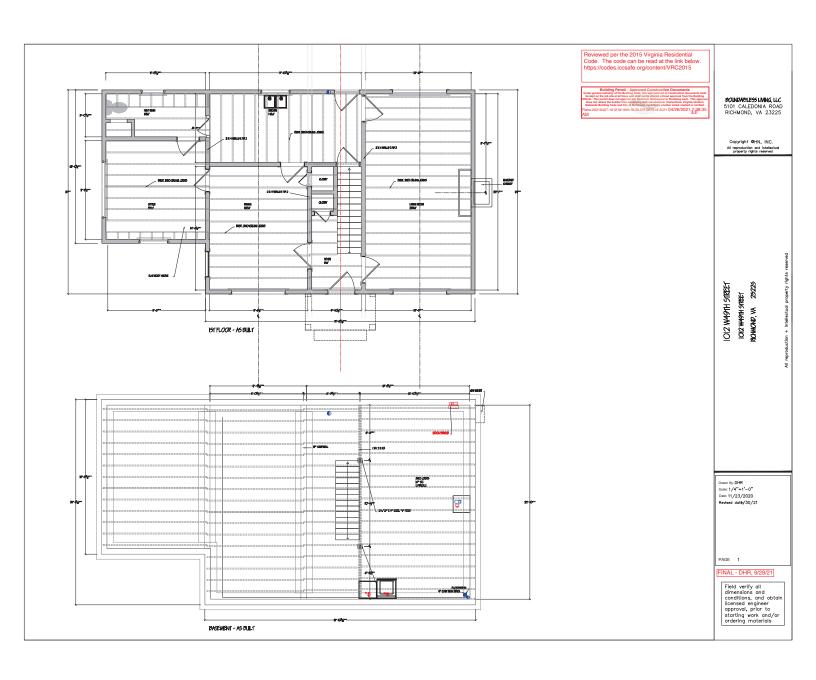

#### § 2. Grant of Special Use Permit.

- Subject to the terms and conditions set forth in this ordinance, the properties known (a) as 1012 West 49th Street and 1015 Herbert Street and identified as Tax Parcel Nos. S006-0368/023 and S006-0368/030, respectively, in the 2021 records of the City Assessor, being more particularly shown on a survey entitled "Plat Showing Division of No. 1012 W. 49th Street, in the City of Richmond, Virginia.," prepared by McKnight & Associates, P.C., and dated February 11, 2021, a copy of which is attached to and made a part of this ordinance, hereinafter referred to as "the Property," are hereby permitted to be used for the purpose of up to three single-family detached dwellings, hereinafter referred to as "the Special Use," substantially as shown on the plans entitled "Boundaryless Living LLC," prepared by Design Intent Creative Solutions, and dated August 20, 2021, with sheet A-1 dated August 20, 2021, and last revised September 20, 2021, "1012 W49th [sic] Street, 1012 W49th [sic] Street, Richmond, VA 23225," prepared by DHR, dated January 15, 2021, and last revised September 29, 2021, and "Plat Showing Division of No. 1012 W. 49<sup>th</sup> Street, in the City of Richmond, Virginia.," prepared by McKnight & Associates, P.C., and dated February 11, 2021, hereinafter referred to, collectively, as "the Plans," copies of which are attached to and made a part of this ordinance.
- (b) The adoption of this ordinance shall constitute the issuance of a special use permit for the Property. The special use permit shall inure to the benefit of the owner or owners of the fee simple title to the Property as of the date on which this ordinance is adopted and their successors in fee simple title, all of which are hereinafter referred to as "the Owner." The conditions contained in this ordinance shall be binding on the Owner.
- § 3. **Special Terms and Conditions.** This special use permit is conditioned on the following special terms and conditions:

- (a) The Special Use of the Property shall be as up to three single-family detached dwellings, substantially as shown on the Plans.
- (b) All building elevations and site improvements shall be substantially as shown on the Plans. Vinyl siding shall not be used as a building material.
- (c) The height of the Special Use shall not exceed two stories, substantially as shown on the Plans.
- (d) All mechanical equipment serving the Properties shall be located or screened so as not to be visible from any public right-of-way.
- (e) No fewer than four off-street parking spaces shall be provided on the Property, substantially as shown on the Plans.
- (f) Prior to the issuance of any certificate of occupancy for the Special Use, the division of the property located at 1015 Herbert Street into two residential lots, substantially as shown on the Plans, shall be accomplished by obtaining the necessary approvals from the City and recording the appropriate plats and deeds among the land records of the Clerk of the Circuit Court of the City of Richmond.
- § 4. **Supplemental Terms and Conditions.** This special use permit is conditioned on the following supplemental terms and conditions:
- (a) All required final grading and drainage plans, together with all easements made necessary by such plans, must be approved by the Director of Public Utilities prior to the issuance of the building permit.
- (b) Storm or surface water shall not be allowed to accumulate on the land. The Owner, at its sole cost and expense, shall provide and maintain at all times adequate facilities for the