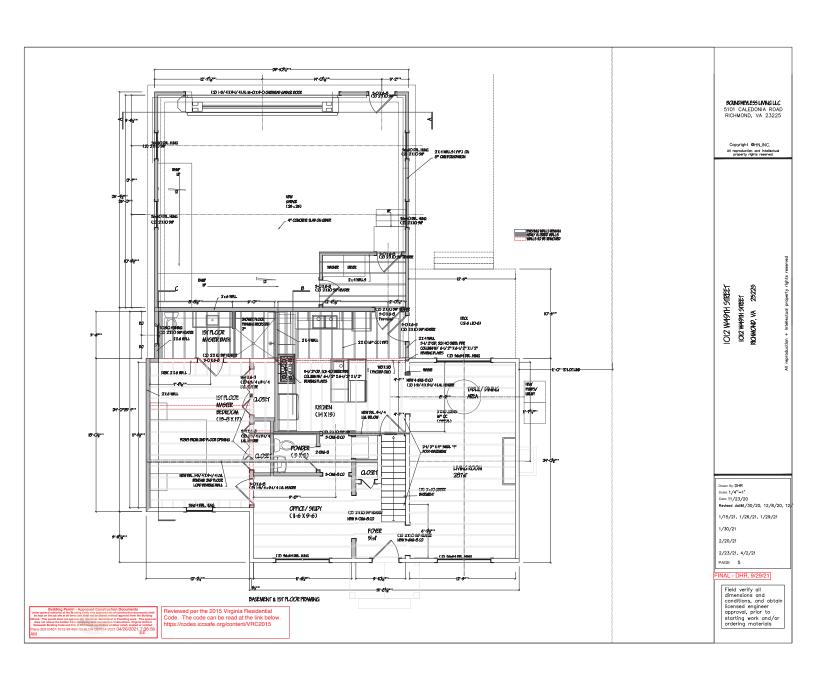

#### § 2. Grant of Special Use Permit.

- Subject to the terms and conditions set forth in this ordinance, the properties known (a) as 1012 West 49th Street and 1015 Herbert Street and identified as Tax Parcel Nos. S006-0368/023 and S006-0368/030, respectively, in the 2021 records of the City Assessor, being more particularly shown on a survey entitled "Plat Showing Division of No. 1012 W. 49th Street, in the City of Richmond, Virginia.," prepared by McKnight & Associates, P.C., and dated February 11, 2021, a copy of which is attached to and made a part of this ordinance, hereinafter referred to as "the Property," are hereby permitted to be used for the purpose of up to three single-family detached dwellings, hereinafter referred to as "the Special Use," substantially as shown on the plans entitled "Boundaryless Living LLC," prepared by Design Intent Creative Solutions, and dated August 20, 2021, with sheet A-1 dated August 20, 2021, and last revised September 20, 2021, "1012 W49th [sic] Street, 1012 W49th [sic] Street, Richmond, VA 23225," prepared by DHR, dated January 15, 2021, and last revised September 29, 2021, and "Plat Showing Division of No. 1012 W. 49<sup>th</sup> Street, in the City of Richmond, Virginia.," prepared by McKnight & Associates, P.C., and dated February 11, 2021, hereinafter referred to, collectively, as "the Plans," copies of which are attached to and made a part of this ordinance.
- (b) The adoption of this ordinance shall constitute the issuance of a special use permit for the Property. The special use permit shall inure to the benefit of the owner or owners of the fee simple title to the Property as of the date on which this ordinance is adopted and their successors in fee simple title, all of which are hereinafter referred to as "the Owner." The conditions contained in this ordinance shall be binding on the Owner.
- § 3. **Special Terms and Conditions.** This special use permit is conditioned on the following special terms and conditions:

- (a) The Special Use of the Property shall be as up to three single-family detached dwellings, substantially as shown on the Plans.
- (b) All building elevations and site improvements shall be substantially as shown on the Plans. Vinyl siding shall not be used as a building material.
- (c) The height of the Special Use shall not exceed two stories, substantially as shown on the Plans.
- (d) All mechanical equipment serving the Properties shall be located or screened so as not to be visible from any public right-of-way.
- (e) No fewer than four off-street parking spaces shall be provided on the Property, substantially as shown on the Plans.
- (f) Prior to the issuance of any certificate of occupancy for the Special Use, the division of the property located at 1015 Herbert Street into two residential lots, substantially as shown on the Plans, shall be accomplished by obtaining the necessary approvals from the City and recording the appropriate plats and deeds among the land records of the Clerk of the Circuit Court of the City of Richmond.
- § 4. **Supplemental Terms and Conditions.** This special use permit is conditioned on the following supplemental terms and conditions:
- (a) All required final grading and drainage plans, together with all easements made necessary by such plans, must be approved by the Director of Public Utilities prior to the issuance of the building permit.
- (b) Storm or surface water shall not be allowed to accumulate on the land. The Owner, at its sole cost and expense, shall provide and maintain at all times adequate facilities for the