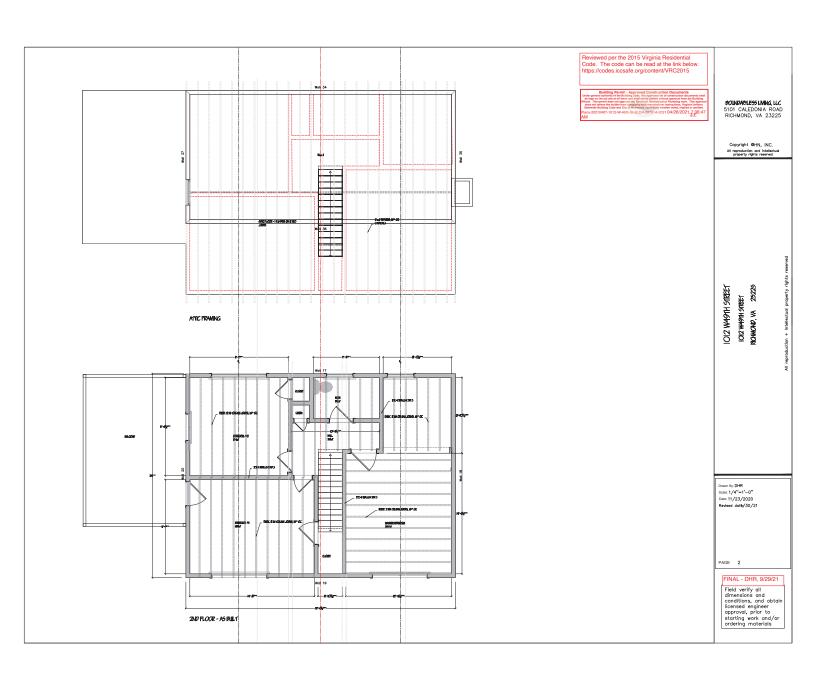

#### § 2. Grant of Special Use Permit.

- Subject to the terms and conditions set forth in this ordinance, the properties known (a) as 1012 West 49th Street and 1015 Herbert Street and identified as Tax Parcel Nos. S006-0368/023 and S006-0368/030, respectively, in the 2021 records of the City Assessor, being more particularly shown on a survey entitled "Plat Showing Division of No. 1012 W. 49th Street, in the City of Richmond, Virginia.," prepared by McKnight & Associates, P.C., and dated February 11, 2021, a copy of which is attached to and made a part of this ordinance, hereinafter referred to as "the Property," are hereby permitted to be used for the purpose of up to three single-family detached dwellings, hereinafter referred to as "the Special Use," substantially as shown on the plans entitled "Boundaryless Living LLC," prepared by Design Intent Creative Solutions, and dated August 20, 2021, with sheet A-1 dated August 20, 2021, and last revised September 20, 2021, "1012 W49th [sic] Street, 1012 W49th [sic] Street, Richmond, VA 23225," prepared by DHR, dated January 15, 2021, and last revised September 29, 2021, and "Plat Showing Division of No. 1012 W. 49<sup>th</sup> Street, in the City of Richmond, Virginia.," prepared by McKnight & Associates, P.C., and dated February 11, 2021, hereinafter referred to, collectively, as "the Plans," copies of which are attached to and made a part of this ordinance.
- (b) The adoption of this ordinance shall constitute the issuance of a special use permit for the Property. The special use permit shall inure to the benefit of the owner or owners of the fee simple title to the Property as of the date on which this ordinance is adopted and their successors in fee simple title, all of which are hereinafter referred to as "the Owner." The conditions contained in this ordinance shall be binding on the Owner.
- § 3. **Special Terms and Conditions.** This special use permit is conditioned on the following special terms and conditions:

- (a) The Special Use of the Property shall be as up to three single-family detached dwellings, substantially as shown on the Plans.
- (b) All building elevations and site improvements shall be substantially as shown on the Plans. Vinyl siding shall not be used as a building material.
- (c) The height of the Special Use shall not exceed two stories, substantially as shown on the Plans.
- (d) All mechanical equipment serving the Properties shall be located or screened so as not to be visible from any public right-of-way.
- (e) No fewer than four off-street parking spaces shall be provided on the Property, substantially as shown on the Plans.
- (f) Prior to the issuance of any certificate of occupancy for the Special Use, the division of the property located at 1015 Herbert Street into two residential lots, substantially as shown on the Plans, shall be accomplished by obtaining the necessary approvals from the City and recording the appropriate plats and deeds among the land records of the Clerk of the Circuit Court of the City of Richmond.
- § 4. **Supplemental Terms and Conditions.** This special use permit is conditioned on the following supplemental terms and conditions:
- (a) All required final grading and drainage plans, together with all easements made necessary by such plans, must be approved by the Director of Public Utilities prior to the issuance of the building permit.
- (b) Storm or surface water shall not be allowed to accumulate on the land. The Owner, at its sole cost and expense, shall provide and maintain at all times adequate facilities for the