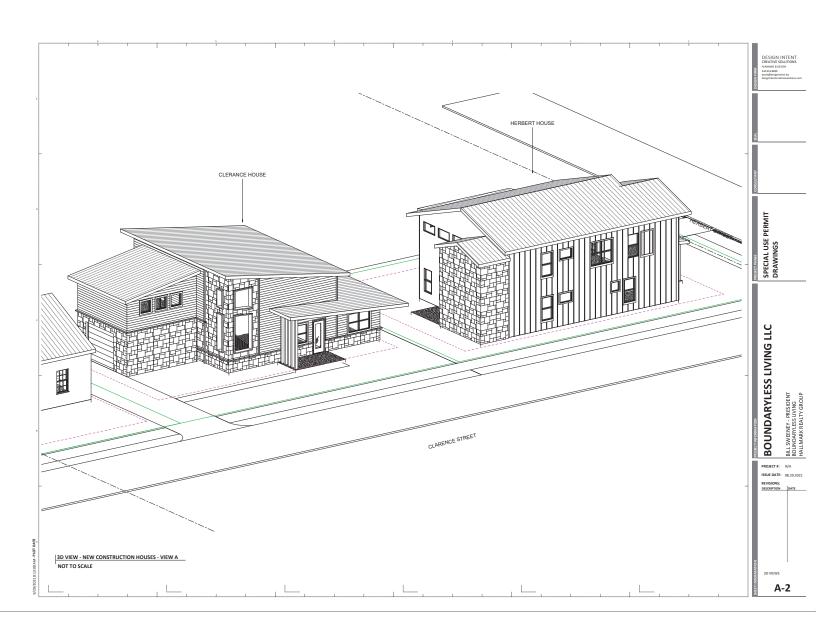

#### § 2. Grant of Special Use Permit.

- Subject to the terms and conditions set forth in this ordinance, the properties known (a) as 1012 West 49th Street and 1015 Herbert Street and identified as Tax Parcel Nos. S006-0368/023 and S006-0368/030, respectively, in the 2021 records of the City Assessor, being more particularly shown on a survey entitled "Plat Showing Division of No. 1012 W. 49th Street, in the City of Richmond, Virginia.," prepared by McKnight & Associates, P.C., and dated February 11, 2021, a copy of which is attached to and made a part of this ordinance, hereinafter referred to as "the Property," are hereby permitted to be used for the purpose of up to three single-family detached dwellings, hereinafter referred to as "the Special Use," substantially as shown on the plans entitled "Boundaryless Living LLC," prepared by Design Intent Creative Solutions, and dated August 20, 2021, with sheet A-1 dated August 20, 2021, and last revised September 20, 2021, "1012 W49th [sic] Street, 1012 W49th [sic] Street, Richmond, VA 23225," prepared by DHR, dated January 15, 2021, and last revised September 29, 2021, and "Plat Showing Division of No. 1012 W. 49<sup>th</sup> Street, in the City of Richmond, Virginia.," prepared by McKnight & Associates, P.C., and dated February 11, 2021, hereinafter referred to, collectively, as "the Plans," copies of which are attached to and made a part of this ordinance.
- (b) The adoption of this ordinance shall constitute the issuance of a special use permit for the Property. The special use permit shall inure to the benefit of the owner or owners of the fee simple title to the Property as of the date on which this ordinance is adopted and their successors in fee simple title, all of which are hereinafter referred to as "the Owner." The conditions contained in this ordinance shall be binding on the Owner.
- § 3. **Special Terms and Conditions.** This special use permit is conditioned on the following special terms and conditions:

- (a) The Special Use of the Property shall be as up to three single-family detached dwellings, substantially as shown on the Plans.
- (b) All building elevations and site improvements shall be substantially as shown on the Plans. Vinyl siding shall not be used as a building material.
- (c) The height of the Special Use shall not exceed two stories, substantially as shown on the Plans.
- (d) All mechanical equipment serving the Properties shall be located or screened so as not to be visible from any public right-of-way.
- (e) No fewer than four off-street parking spaces shall be provided on the Property, substantially as shown on the Plans.
- (f) Prior to the issuance of any certificate of occupancy for the Special Use, the division of the property located at 1015 Herbert Street into two residential lots, substantially as shown on the Plans, shall be accomplished by obtaining the necessary approvals from the City and recording the appropriate plats and deeds among the land records of the Clerk of the Circuit Court of the City of Richmond.
- § 4. **Supplemental Terms and Conditions.** This special use permit is conditioned on the following supplemental terms and conditions:
- (a) All required final grading and drainage plans, together with all easements made necessary by such plans, must be approved by the Director of Public Utilities prior to the issuance of the building permit.
- (b) Storm or surface water shall not be allowed to accumulate on the land. The Owner, at its sole cost and expense, shall provide and maintain at all times adequate facilities for the