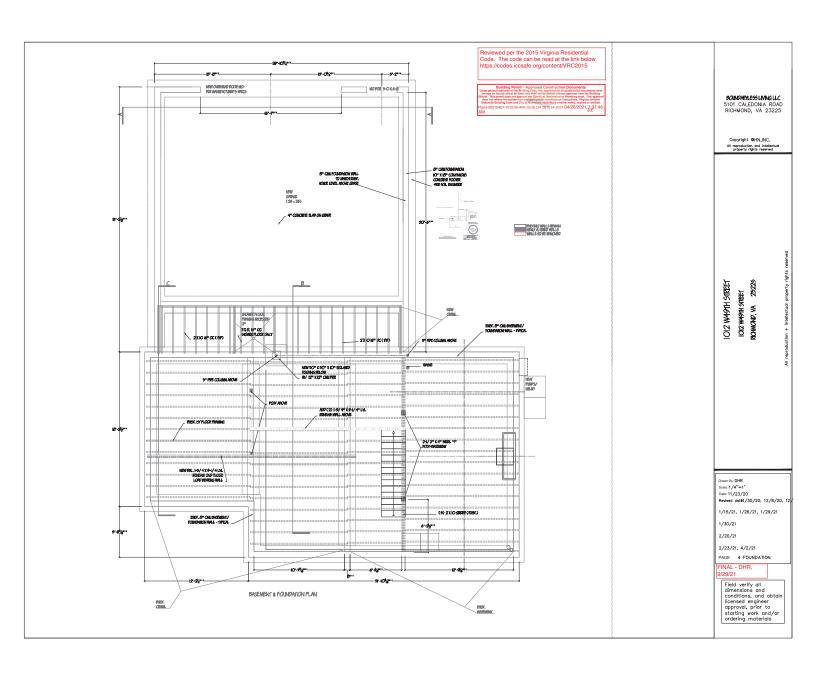

#### § 2. Grant of Special Use Permit.

- Subject to the terms and conditions set forth in this ordinance, the properties known (a) as 1012 West 49th Street and 1015 Herbert Street and identified as Tax Parcel Nos. S006-0368/023 and S006-0368/030, respectively, in the 2021 records of the City Assessor, being more particularly shown on a survey entitled "Plat Showing Division of No. 1012 W. 49th Street, in the City of Richmond, Virginia.," prepared by McKnight & Associates, P.C., and dated February 11, 2021, a copy of which is attached to and made a part of this ordinance, hereinafter referred to as "the Property," are hereby permitted to be used for the purpose of up to three single-family detached dwellings, hereinafter referred to as "the Special Use," substantially as shown on the plans entitled "Boundaryless Living LLC," prepared by Design Intent Creative Solutions, and dated August 20, 2021, with sheet A-1 dated August 20, 2021, and last revised September 20, 2021, "1012 W49th [sic] Street, 1012 W49th [sic] Street, Richmond, VA 23225," prepared by DHR, dated January 15, 2021, and last revised September 29, 2021, and "Plat Showing Division of No. 1012 W. 49<sup>th</sup> Street, in the City of Richmond, Virginia.," prepared by McKnight & Associates, P.C., and dated February 11, 2021, hereinafter referred to, collectively, as "the Plans," copies of which are attached to and made a part of this ordinance.
- (b) The adoption of this ordinance shall constitute the issuance of a special use permit for the Property. The special use permit shall inure to the benefit of the owner or owners of the fee simple title to the Property as of the date on which this ordinance is adopted and their successors in fee simple title, all of which are hereinafter referred to as "the Owner." The conditions contained in this ordinance shall be binding on the Owner.
- § 3. **Special Terms and Conditions.** This special use permit is conditioned on the following special terms and conditions:

- (a) The Special Use of the Property shall be as up to three single-family detached dwellings, substantially as shown on the Plans.
- (b) All building elevations and site improvements shall be substantially as shown on the Plans. Vinyl siding shall not be used as a building material.
- (c) The height of the Special Use shall not exceed two stories, substantially as shown on the Plans.
- (d) All mechanical equipment serving the Properties shall be located or screened so as not to be visible from any public right-of-way.
- (e) No fewer than four off-street parking spaces shall be provided on the Property, substantially as shown on the Plans.
- (f) Prior to the issuance of any certificate of occupancy for the Special Use, the division of the property located at 1015 Herbert Street into two residential lots, substantially as shown on the Plans, shall be accomplished by obtaining the necessary approvals from the City and recording the appropriate plats and deeds among the land records of the Clerk of the Circuit Court of the City of Richmond.
- § 4. **Supplemental Terms and Conditions.** This special use permit is conditioned on the following supplemental terms and conditions:
- (a) All required final grading and drainage plans, together with all easements made necessary by such plans, must be approved by the Director of Public Utilities prior to the issuance of the building permit.
- (b) Storm or surface water shall not be allowed to accumulate on the land. The Owner, at its sole cost and expense, shall provide and maintain at all times adequate facilities for the