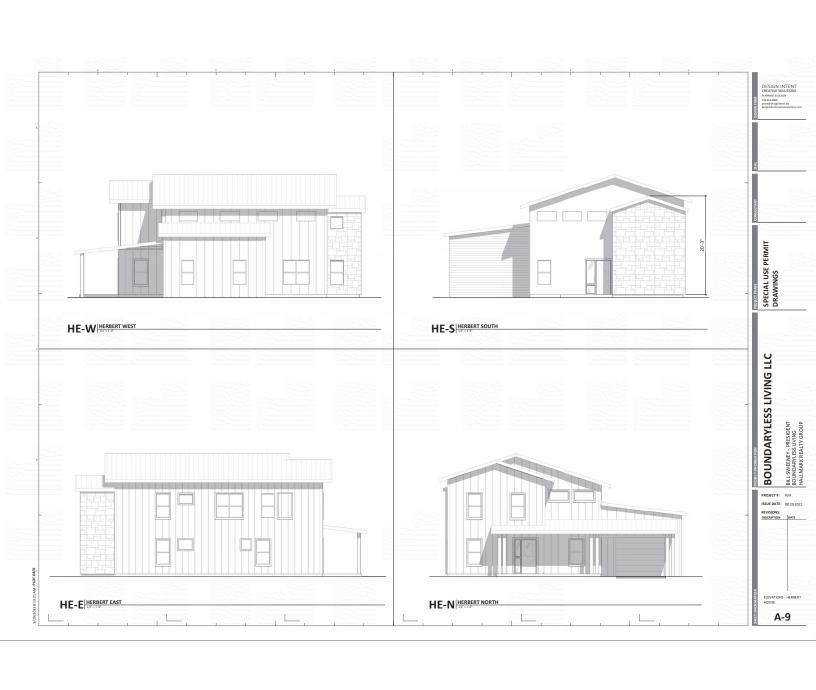

#### § 2. Grant of Special Use Permit.

- Subject to the terms and conditions set forth in this ordinance, the properties known (a) as 1012 West 49th Street and 1015 Herbert Street and identified as Tax Parcel Nos. S006-0368/023 and S006-0368/030, respectively, in the 2021 records of the City Assessor, being more particularly shown on a survey entitled "Plat Showing Division of No. 1012 W. 49th Street, in the City of Richmond, Virginia.," prepared by McKnight & Associates, P.C., and dated February 11, 2021, a copy of which is attached to and made a part of this ordinance, hereinafter referred to as "the Property," are hereby permitted to be used for the purpose of up to three single-family detached dwellings, hereinafter referred to as "the Special Use," substantially as shown on the plans entitled "Boundaryless Living LLC," prepared by Design Intent Creative Solutions, and dated August 20, 2021, with sheet A-1 dated August 20, 2021, and last revised September 20, 2021, "1012 W49th [sic] Street, 1012 W49th [sic] Street, Richmond, VA 23225," prepared by DHR, dated January 15, 2021, and last revised September 29, 2021, and "Plat Showing Division of No. 1012 W. 49<sup>th</sup> Street, in the City of Richmond, Virginia.," prepared by McKnight & Associates, P.C., and dated February 11, 2021, hereinafter referred to, collectively, as "the Plans," copies of which are attached to and made a part of this ordinance.
- (b) The adoption of this ordinance shall constitute the issuance of a special use permit for the Property. The special use permit shall inure to the benefit of the owner or owners of the fee simple title to the Property as of the date on which this ordinance is adopted and their successors in fee simple title, all of which are hereinafter referred to as "the Owner." The conditions contained in this ordinance shall be binding on the Owner.
- § 3. **Special Terms and Conditions.** This special use permit is conditioned on the following special terms and conditions:

- (a) The Special Use of the Property shall be as up to three single-family detached dwellings, substantially as shown on the Plans.
- (b) All building elevations and site improvements shall be substantially as shown on the Plans. Vinyl siding shall not be used as a building material.
- (c) The height of the Special Use shall not exceed two stories, substantially as shown on the Plans.
- (d) All mechanical equipment serving the Properties shall be located or screened so as not to be visible from any public right-of-way.
- (e) No fewer than four off-street parking spaces shall be provided on the Property, substantially as shown on the Plans.
- (f) Prior to the issuance of any certificate of occupancy for the Special Use, the division of the property located at 1015 Herbert Street into two residential lots, substantially as shown on the Plans, shall be accomplished by obtaining the necessary approvals from the City and recording the appropriate plats and deeds among the land records of the Clerk of the Circuit Court of the City of Richmond.
- § 4. **Supplemental Terms and Conditions.** This special use permit is conditioned on the following supplemental terms and conditions:
- (a) All required final grading and drainage plans, together with all easements made necessary by such plans, must be approved by the Director of Public Utilities prior to the issuance of the building permit.
- (b) Storm or surface water shall not be allowed to accumulate on the land. The Owner, at its sole cost and expense, shall provide and maintain at all times adequate facilities for the