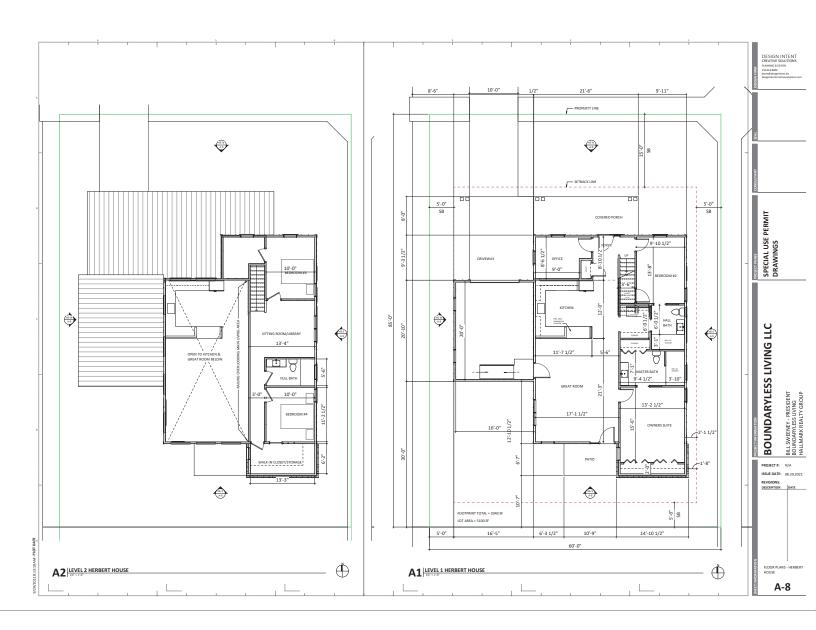

#### § 2. Grant of Special Use Permit.

- Subject to the terms and conditions set forth in this ordinance, the properties known (a) as 1012 West 49th Street and 1015 Herbert Street and identified as Tax Parcel Nos. S006-0368/023 and S006-0368/030, respectively, in the 2021 records of the City Assessor, being more particularly shown on a survey entitled "Plat Showing Division of No. 1012 W. 49th Street, in the City of Richmond, Virginia.," prepared by McKnight & Associates, P.C., and dated February 11, 2021, a copy of which is attached to and made a part of this ordinance, hereinafter referred to as "the Property," are hereby permitted to be used for the purpose of up to three single-family detached dwellings, hereinafter referred to as "the Special Use," substantially as shown on the plans entitled "Boundaryless Living LLC," prepared by Design Intent Creative Solutions, and dated August 20, 2021, with sheet A-1 dated August 20, 2021, and last revised September 20, 2021, "1012 W49th [sic] Street, 1012 W49th [sic] Street, Richmond, VA 23225," prepared by DHR, dated January 15, 2021, and last revised September 29, 2021, and "Plat Showing Division of No. 1012 W. 49<sup>th</sup> Street, in the City of Richmond, Virginia.," prepared by McKnight & Associates, P.C., and dated February 11, 2021, hereinafter referred to, collectively, as "the Plans," copies of which are attached to and made a part of this ordinance.
- (b) The adoption of this ordinance shall constitute the issuance of a special use permit for the Property. The special use permit shall inure to the benefit of the owner or owners of the fee simple title to the Property as of the date on which this ordinance is adopted and their successors in fee simple title, all of which are hereinafter referred to as "the Owner." The conditions contained in this ordinance shall be binding on the Owner.
- § 3. **Special Terms and Conditions.** This special use permit is conditioned on the following special terms and conditions:

- (a) The Special Use of the Property shall be as up to three single-family detached dwellings, substantially as shown on the Plans.
- (b) All building elevations and site improvements shall be substantially as shown on the Plans. Vinyl siding shall not be used as a building material.
- (c) The height of the Special Use shall not exceed two stories, substantially as shown on the Plans.
- (d) All mechanical equipment serving the Properties shall be located or screened so as not to be visible from any public right-of-way.
- (e) No fewer than four off-street parking spaces shall be provided on the Property, substantially as shown on the Plans.
- (f) Prior to the issuance of any certificate of occupancy for the Special Use, the division of the property located at 1015 Herbert Street into two residential lots, substantially as shown on the Plans, shall be accomplished by obtaining the necessary approvals from the City and recording the appropriate plats and deeds among the land records of the Clerk of the Circuit Court of the City of Richmond.
- § 4. **Supplemental Terms and Conditions.** This special use permit is conditioned on the following supplemental terms and conditions:
- (a) All required final grading and drainage plans, together with all easements made necessary by such plans, must be approved by the Director of Public Utilities prior to the issuance of the building permit.
- (b) Storm or surface water shall not be allowed to accumulate on the land. The Owner, at its sole cost and expense, shall provide and maintain at all times adequate facilities for the