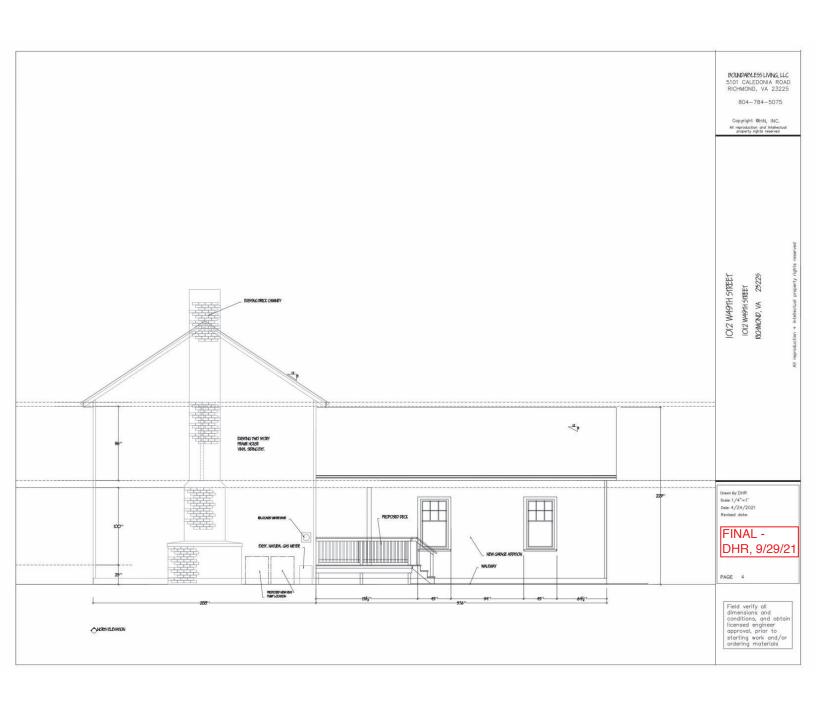

#### § 2. Grant of Special Use Permit.

- Subject to the terms and conditions set forth in this ordinance, the properties known (a) as 1012 West 49th Street and 1015 Herbert Street and identified as Tax Parcel Nos. S006-0368/023 and S006-0368/030, respectively, in the 2021 records of the City Assessor, being more particularly shown on a survey entitled "Plat Showing Division of No. 1012 W. 49th Street, in the City of Richmond, Virginia.," prepared by McKnight & Associates, P.C., and dated February 11, 2021, a copy of which is attached to and made a part of this ordinance, hereinafter referred to as "the Property," are hereby permitted to be used for the purpose of up to three single-family detached dwellings, hereinafter referred to as "the Special Use," substantially as shown on the plans entitled "Boundaryless Living LLC," prepared by Design Intent Creative Solutions, and dated August 20, 2021, with sheet A-1 dated August 20, 2021, and last revised September 20, 2021, "1012 W49th [sic] Street, 1012 W49th [sic] Street, Richmond, VA 23225," prepared by DHR, dated January 15, 2021, and last revised September 29, 2021, and "Plat Showing Division of No. 1012 W. 49<sup>th</sup> Street, in the City of Richmond, Virginia.," prepared by McKnight & Associates, P.C., and dated February 11, 2021, hereinafter referred to, collectively, as "the Plans," copies of which are attached to and made a part of this ordinance.
- (b) The adoption of this ordinance shall constitute the issuance of a special use permit for the Property. The special use permit shall inure to the benefit of the owner or owners of the fee simple title to the Property as of the date on which this ordinance is adopted and their successors in fee simple title, all of which are hereinafter referred to as "the Owner." The conditions contained in this ordinance shall be binding on the Owner.
- § 3. **Special Terms and Conditions.** This special use permit is conditioned on the following special terms and conditions:

- (a) The Special Use of the Property shall be as up to three single-family detached dwellings, substantially as shown on the Plans.
- (b) All building elevations and site improvements shall be substantially as shown on the Plans. Vinyl siding shall not be used as a building material.
- (c) The height of the Special Use shall not exceed two stories, substantially as shown on the Plans.
- (d) All mechanical equipment serving the Properties shall be located or screened so as not to be visible from any public right-of-way.
- (e) No fewer than four off-street parking spaces shall be provided on the Property, substantially as shown on the Plans.
- (f) Prior to the issuance of any certificate of occupancy for the Special Use, the division of the property located at 1015 Herbert Street into two residential lots, substantially as shown on the Plans, shall be accomplished by obtaining the necessary approvals from the City and recording the appropriate plats and deeds among the land records of the Clerk of the Circuit Court of the City of Richmond.
- § 4. **Supplemental Terms and Conditions.** This special use permit is conditioned on the following supplemental terms and conditions:
- (a) All required final grading and drainage plans, together with all easements made necessary by such plans, must be approved by the Director of Public Utilities prior to the issuance of the building permit.
- (b) Storm or surface water shall not be allowed to accumulate on the land. The Owner, at its sole cost and expense, shall provide and maintain at all times adequate facilities for the