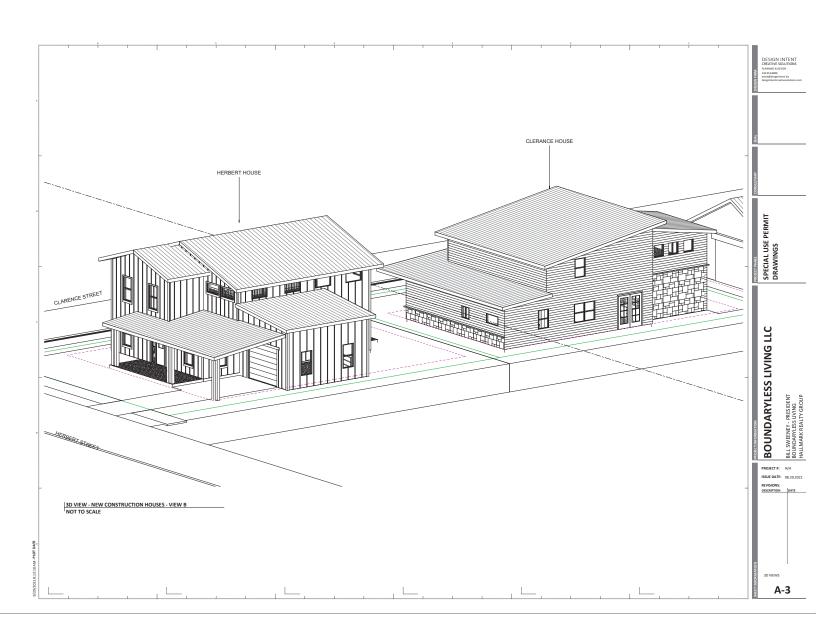

#### § 2. Grant of Special Use Permit.

- Subject to the terms and conditions set forth in this ordinance, the properties known (a) as 1012 West 49th Street and 1015 Herbert Street and identified as Tax Parcel Nos. S006-0368/023 and S006-0368/030, respectively, in the 2021 records of the City Assessor, being more particularly shown on a survey entitled "Plat Showing Division of No. 1012 W. 49th Street, in the City of Richmond, Virginia.," prepared by McKnight & Associates, P.C., and dated February 11, 2021, a copy of which is attached to and made a part of this ordinance, hereinafter referred to as "the Property," are hereby permitted to be used for the purpose of up to three single-family detached dwellings, hereinafter referred to as "the Special Use," substantially as shown on the plans entitled "Boundaryless Living LLC," prepared by Design Intent Creative Solutions, and dated August 20, 2021, with sheet A-1 dated August 20, 2021, and last revised September 20, 2021, "1012 W49th [sic] Street, 1012 W49th [sic] Street, Richmond, VA 23225," prepared by DHR, dated January 15, 2021, and last revised September 29, 2021, and "Plat Showing Division of No. 1012 W. 49<sup>th</sup> Street, in the City of Richmond, Virginia.," prepared by McKnight & Associates, P.C., and dated February 11, 2021, hereinafter referred to, collectively, as "the Plans," copies of which are attached to and made a part of this ordinance.
- (b) The adoption of this ordinance shall constitute the issuance of a special use permit for the Property. The special use permit shall inure to the benefit of the owner or owners of the fee simple title to the Property as of the date on which this ordinance is adopted and their successors in fee simple title, all of which are hereinafter referred to as "the Owner." The conditions contained in this ordinance shall be binding on the Owner.
- § 3. **Special Terms and Conditions.** This special use permit is conditioned on the following special terms and conditions:

- (a) The Special Use of the Property shall be as up to three single-family detached dwellings, substantially as shown on the Plans.
- (b) All building elevations and site improvements shall be substantially as shown on the Plans. Vinyl siding shall not be used as a building material.
- (c) The height of the Special Use shall not exceed two stories, substantially as shown on the Plans.
- (d) All mechanical equipment serving the Properties shall be located or screened so as not to be visible from any public right-of-way.
- (e) No fewer than four off-street parking spaces shall be provided on the Property, substantially as shown on the Plans.
- (f) Prior to the issuance of any certificate of occupancy for the Special Use, the division of the property located at 1015 Herbert Street into two residential lots, substantially as shown on the Plans, shall be accomplished by obtaining the necessary approvals from the City and recording the appropriate plats and deeds among the land records of the Clerk of the Circuit Court of the City of Richmond.
- § 4. **Supplemental Terms and Conditions.** This special use permit is conditioned on the following supplemental terms and conditions:
- (a) All required final grading and drainage plans, together with all easements made necessary by such plans, must be approved by the Director of Public Utilities prior to the issuance of the building permit.
- (b) Storm or surface water shall not be allowed to accumulate on the land. The Owner, at its sole cost and expense, shall provide and maintain at all times adequate facilities for the