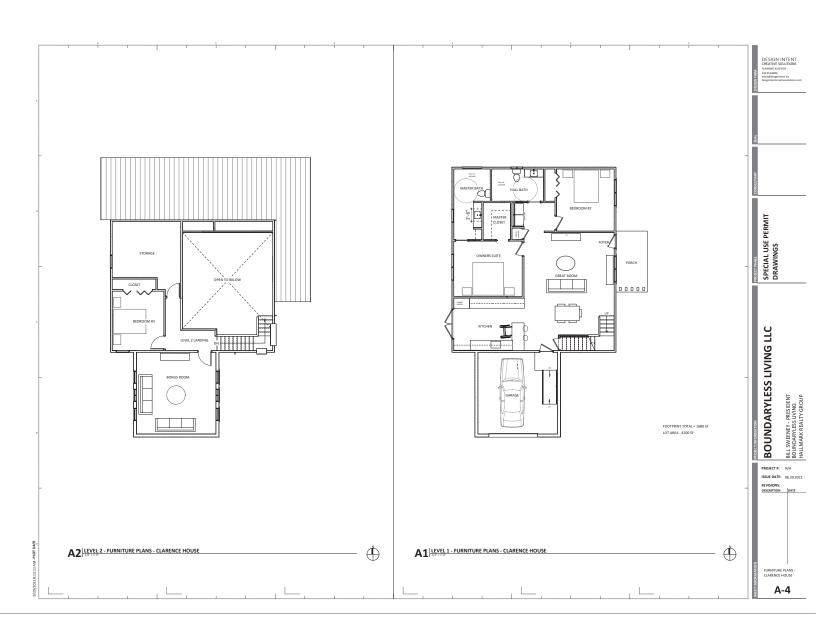

#### § 2. Grant of Special Use Permit.

- Subject to the terms and conditions set forth in this ordinance, the properties known (a) as 1012 West 49th Street and 1015 Herbert Street and identified as Tax Parcel Nos. S006-0368/023 and S006-0368/030, respectively, in the 2021 records of the City Assessor, being more particularly shown on a survey entitled "Plat Showing Division of No. 1012 W. 49th Street, in the City of Richmond, Virginia.," prepared by McKnight & Associates, P.C., and dated February 11, 2021, a copy of which is attached to and made a part of this ordinance, hereinafter referred to as "the Property," are hereby permitted to be used for the purpose of up to three single-family detached dwellings, hereinafter referred to as "the Special Use," substantially as shown on the plans entitled "Boundaryless Living LLC," prepared by Design Intent Creative Solutions, and dated August 20, 2021, with sheet A-1 dated August 20, 2021, and last revised September 20, 2021, "1012 W49th [sic] Street, 1012 W49th [sic] Street, Richmond, VA 23225," prepared by DHR, dated January 15, 2021, and last revised September 29, 2021, and "Plat Showing Division of No. 1012 W. 49<sup>th</sup> Street, in the City of Richmond, Virginia.," prepared by McKnight & Associates, P.C., and dated February 11, 2021, hereinafter referred to, collectively, as "the Plans," copies of which are attached to and made a part of this ordinance.
- (b) The adoption of this ordinance shall constitute the issuance of a special use permit for the Property. The special use permit shall inure to the benefit of the owner or owners of the fee simple title to the Property as of the date on which this ordinance is adopted and their successors in fee simple title, all of which are hereinafter referred to as "the Owner." The conditions contained in this ordinance shall be binding on the Owner.
- § 3. **Special Terms and Conditions.** This special use permit is conditioned on the following special terms and conditions:

- (a) The Special Use of the Property shall be as up to three single-family detached dwellings, substantially as shown on the Plans.
- (b) All building elevations and site improvements shall be substantially as shown on the Plans. Vinyl siding shall not be used as a building material.
- (c) The height of the Special Use shall not exceed two stories, substantially as shown on the Plans.
- (d) All mechanical equipment serving the Properties shall be located or screened so as not to be visible from any public right-of-way.
- (e) No fewer than four off-street parking spaces shall be provided on the Property, substantially as shown on the Plans.
- (f) Prior to the issuance of any certificate of occupancy for the Special Use, the division of the property located at 1015 Herbert Street into two residential lots, substantially as shown on the Plans, shall be accomplished by obtaining the necessary approvals from the City and recording the appropriate plats and deeds among the land records of the Clerk of the Circuit Court of the City of Richmond.
- § 4. **Supplemental Terms and Conditions.** This special use permit is conditioned on the following supplemental terms and conditions:
- (a) All required final grading and drainage plans, together with all easements made necessary by such plans, must be approved by the Director of Public Utilities prior to the issuance of the building permit.
- (b) Storm or surface water shall not be allowed to accumulate on the land. The Owner, at its sole cost and expense, shall provide and maintain at all times adequate facilities for the