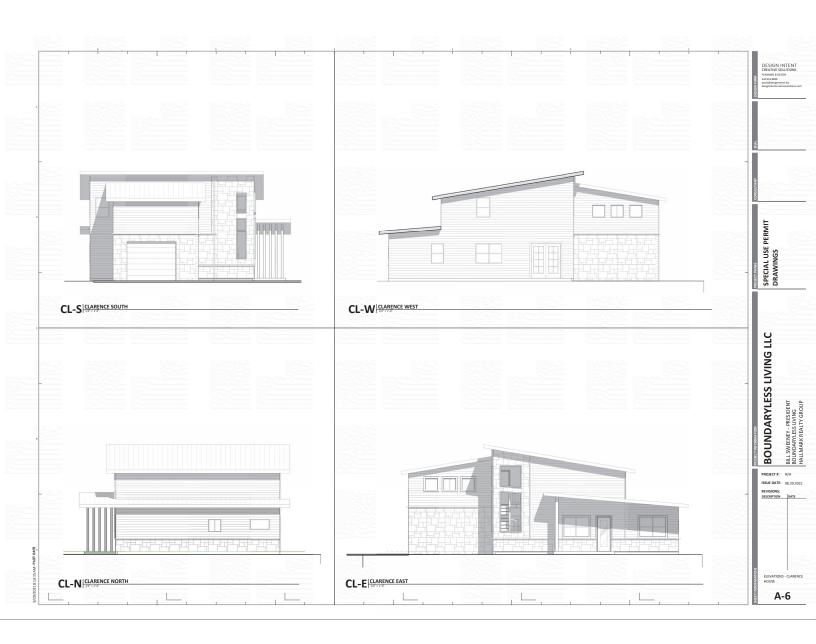

#### § 2. Grant of Special Use Permit.

- Subject to the terms and conditions set forth in this ordinance, the properties known (a) as 1012 West 49th Street and 1015 Herbert Street and identified as Tax Parcel Nos. S006-0368/023 and S006-0368/030, respectively, in the 2021 records of the City Assessor, being more particularly shown on a survey entitled "Plat Showing Division of No. 1012 W. 49th Street, in the City of Richmond, Virginia.," prepared by McKnight & Associates, P.C., and dated February 11, 2021, a copy of which is attached to and made a part of this ordinance, hereinafter referred to as "the Property," are hereby permitted to be used for the purpose of up to three single-family detached dwellings, hereinafter referred to as "the Special Use," substantially as shown on the plans entitled "Boundaryless Living LLC," prepared by Design Intent Creative Solutions, and dated August 20, 2021, with sheet A-1 dated August 20, 2021, and last revised September 20, 2021, "1012 W49th [sic] Street, 1012 W49th [sic] Street, Richmond, VA 23225," prepared by DHR, dated January 15, 2021, and last revised September 29, 2021, and "Plat Showing Division of No. 1012 W. 49<sup>th</sup> Street, in the City of Richmond, Virginia.," prepared by McKnight & Associates, P.C., and dated February 11, 2021, hereinafter referred to, collectively, as "the Plans," copies of which are attached to and made a part of this ordinance.
- (b) The adoption of this ordinance shall constitute the issuance of a special use permit for the Property. The special use permit shall inure to the benefit of the owner or owners of the fee simple title to the Property as of the date on which this ordinance is adopted and their successors in fee simple title, all of which are hereinafter referred to as "the Owner." The conditions contained in this ordinance shall be binding on the Owner.
- § 3. **Special Terms and Conditions.** This special use permit is conditioned on the following special terms and conditions:

- (a) The Special Use of the Property shall be as up to three single-family detached dwellings, substantially as shown on the Plans.
- (b) All building elevations and site improvements shall be substantially as shown on the Plans. Vinyl siding shall not be used as a building material.
- (c) The height of the Special Use shall not exceed two stories, substantially as shown on the Plans.
- (d) All mechanical equipment serving the Properties shall be located or screened so as not to be visible from any public right-of-way.
- (e) No fewer than four off-street parking spaces shall be provided on the Property, substantially as shown on the Plans.
- (f) Prior to the issuance of any certificate of occupancy for the Special Use, the division of the property located at 1015 Herbert Street into two residential lots, substantially as shown on the Plans, shall be accomplished by obtaining the necessary approvals from the City and recording the appropriate plats and deeds among the land records of the Clerk of the Circuit Court of the City of Richmond.
- § 4. **Supplemental Terms and Conditions.** This special use permit is conditioned on the following supplemental terms and conditions:
- (a) All required final grading and drainage plans, together with all easements made necessary by such plans, must be approved by the Director of Public Utilities prior to the issuance of the building permit.
- (b) Storm or surface water shall not be allowed to accumulate on the land. The Owner, at its sole cost and expense, shall provide and maintain at all times adequate facilities for the