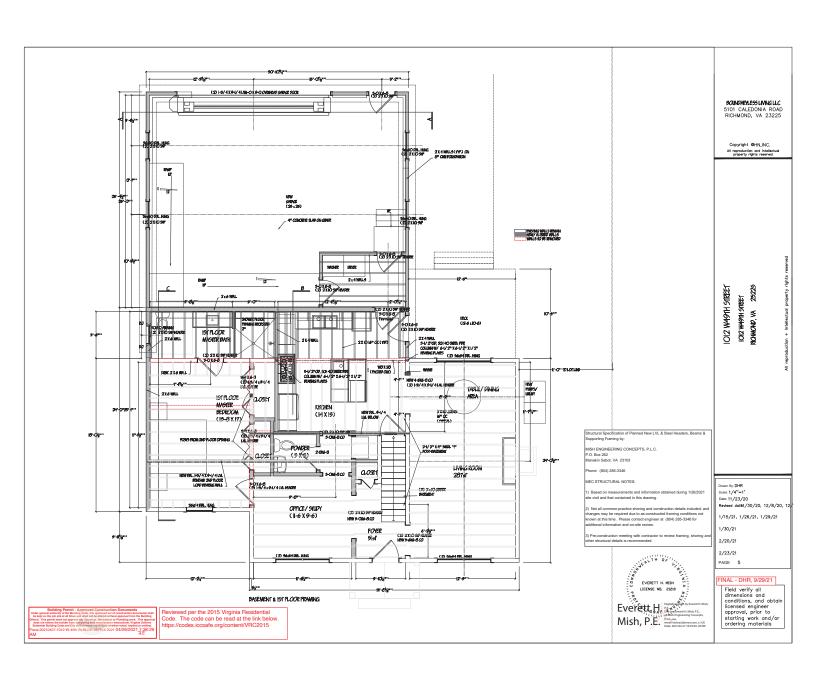

#### § 2. Grant of Special Use Permit.

- Subject to the terms and conditions set forth in this ordinance, the properties known (a) as 1012 West 49th Street and 1015 Herbert Street and identified as Tax Parcel Nos. S006-0368/023 and S006-0368/030, respectively, in the 2021 records of the City Assessor, being more particularly shown on a survey entitled "Plat Showing Division of No. 1012 W. 49th Street, in the City of Richmond, Virginia.," prepared by McKnight & Associates, P.C., and dated February 11, 2021, a copy of which is attached to and made a part of this ordinance, hereinafter referred to as "the Property," are hereby permitted to be used for the purpose of up to three single-family detached dwellings, hereinafter referred to as "the Special Use," substantially as shown on the plans entitled "Boundaryless Living LLC," prepared by Design Intent Creative Solutions, and dated August 20, 2021, with sheet A-1 dated August 20, 2021, and last revised September 20, 2021, "1012 W49th [sic] Street, 1012 W49th [sic] Street, Richmond, VA 23225," prepared by DHR, dated January 15, 2021, and last revised September 29, 2021, and "Plat Showing Division of No. 1012 W. 49<sup>th</sup> Street, in the City of Richmond, Virginia.," prepared by McKnight & Associates, P.C., and dated February 11, 2021, hereinafter referred to, collectively, as "the Plans," copies of which are attached to and made a part of this ordinance.
- (b) The adoption of this ordinance shall constitute the issuance of a special use permit for the Property. The special use permit shall inure to the benefit of the owner or owners of the fee simple title to the Property as of the date on which this ordinance is adopted and their successors in fee simple title, all of which are hereinafter referred to as "the Owner." The conditions contained in this ordinance shall be binding on the Owner.
- § 3. **Special Terms and Conditions.** This special use permit is conditioned on the following special terms and conditions:

- (a) The Special Use of the Property shall be as up to three single-family detached dwellings, substantially as shown on the Plans.
- (b) All building elevations and site improvements shall be substantially as shown on the Plans. Vinyl siding shall not be used as a building material.
- (c) The height of the Special Use shall not exceed two stories, substantially as shown on the Plans.
- (d) All mechanical equipment serving the Properties shall be located or screened so as not to be visible from any public right-of-way.
- (e) No fewer than four off-street parking spaces shall be provided on the Property, substantially as shown on the Plans.
- (f) Prior to the issuance of any certificate of occupancy for the Special Use, the division of the property located at 1015 Herbert Street into two residential lots, substantially as shown on the Plans, shall be accomplished by obtaining the necessary approvals from the City and recording the appropriate plats and deeds among the land records of the Clerk of the Circuit Court of the City of Richmond.
- § 4. **Supplemental Terms and Conditions.** This special use permit is conditioned on the following supplemental terms and conditions:
- (a) All required final grading and drainage plans, together with all easements made necessary by such plans, must be approved by the Director of Public Utilities prior to the issuance of the building permit.
- (b) Storm or surface water shall not be allowed to accumulate on the land. The Owner, at its sole cost and expense, shall provide and maintain at all times adequate facilities for the