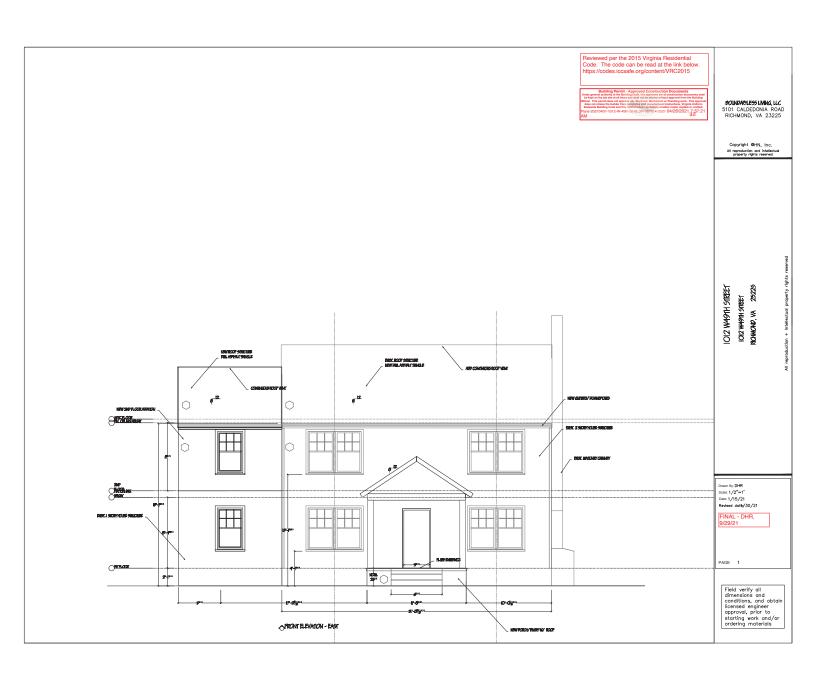

#### § 2. Grant of Special Use Permit.

- Subject to the terms and conditions set forth in this ordinance, the properties known (a) as 1012 West 49th Street and 1015 Herbert Street and identified as Tax Parcel Nos. S006-0368/023 and S006-0368/030, respectively, in the 2021 records of the City Assessor, being more particularly shown on a survey entitled "Plat Showing Division of No. 1012 W. 49th Street, in the City of Richmond, Virginia.," prepared by McKnight & Associates, P.C., and dated February 11, 2021, a copy of which is attached to and made a part of this ordinance, hereinafter referred to as "the Property," are hereby permitted to be used for the purpose of up to three single-family detached dwellings, hereinafter referred to as "the Special Use," substantially as shown on the plans entitled "Boundaryless Living LLC," prepared by Design Intent Creative Solutions, and dated August 20, 2021, with sheet A-1 dated August 20, 2021, and last revised September 20, 2021, "1012 W49th [sic] Street, 1012 W49th [sic] Street, Richmond, VA 23225," prepared by DHR, dated January 15, 2021, and last revised September 29, 2021, and "Plat Showing Division of No. 1012 W. 49<sup>th</sup> Street, in the City of Richmond, Virginia.," prepared by McKnight & Associates, P.C., and dated February 11, 2021, hereinafter referred to, collectively, as "the Plans," copies of which are attached to and made a part of this ordinance.
- (b) The adoption of this ordinance shall constitute the issuance of a special use permit for the Property. The special use permit shall inure to the benefit of the owner or owners of the fee simple title to the Property as of the date on which this ordinance is adopted and their successors in fee simple title, all of which are hereinafter referred to as "the Owner." The conditions contained in this ordinance shall be binding on the Owner.
- § 3. **Special Terms and Conditions.** This special use permit is conditioned on the following special terms and conditions:

- (a) The Special Use of the Property shall be as up to three single-family detached dwellings, substantially as shown on the Plans.
- (b) All building elevations and site improvements shall be substantially as shown on the Plans. Vinyl siding shall not be used as a building material.
- (c) The height of the Special Use shall not exceed two stories, substantially as shown on the Plans.
- (d) All mechanical equipment serving the Properties shall be located or screened so as not to be visible from any public right-of-way.
- (e) No fewer than four off-street parking spaces shall be provided on the Property, substantially as shown on the Plans.
- (f) Prior to the issuance of any certificate of occupancy for the Special Use, the division of the property located at 1015 Herbert Street into two residential lots, substantially as shown on the Plans, shall be accomplished by obtaining the necessary approvals from the City and recording the appropriate plats and deeds among the land records of the Clerk of the Circuit Court of the City of Richmond.
- § 4. **Supplemental Terms and Conditions.** This special use permit is conditioned on the following supplemental terms and conditions:
- (a) All required final grading and drainage plans, together with all easements made necessary by such plans, must be approved by the Director of Public Utilities prior to the issuance of the building permit.
- (b) Storm or surface water shall not be allowed to accumulate on the land. The Owner, at its sole cost and expense, shall provide and maintain at all times adequate facilities for the