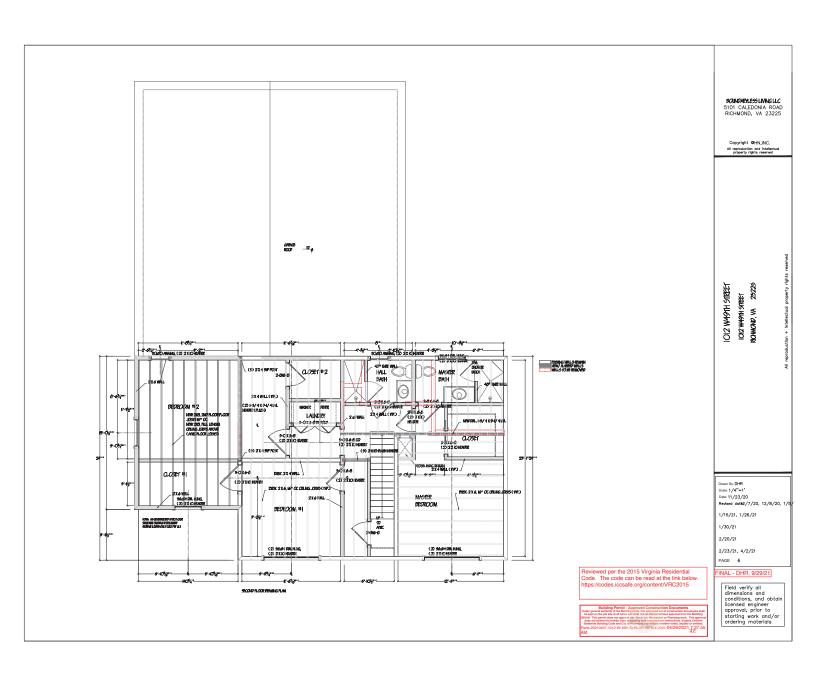

#### § 2. Grant of Special Use Permit.

- Subject to the terms and conditions set forth in this ordinance, the properties known (a) as 1012 West 49th Street and 1015 Herbert Street and identified as Tax Parcel Nos. S006-0368/023 and S006-0368/030, respectively, in the 2021 records of the City Assessor, being more particularly shown on a survey entitled "Plat Showing Division of No. 1012 W. 49th Street, in the City of Richmond, Virginia.," prepared by McKnight & Associates, P.C., and dated February 11, 2021, a copy of which is attached to and made a part of this ordinance, hereinafter referred to as "the Property," are hereby permitted to be used for the purpose of up to three single-family detached dwellings, hereinafter referred to as "the Special Use," substantially as shown on the plans entitled "Boundaryless Living LLC," prepared by Design Intent Creative Solutions, and dated August 20, 2021, with sheet A-1 dated August 20, 2021, and last revised September 20, 2021, "1012 W49th [sic] Street, 1012 W49th [sic] Street, Richmond, VA 23225," prepared by DHR, dated January 15, 2021, and last revised September 29, 2021, and "Plat Showing Division of No. 1012 W. 49<sup>th</sup> Street, in the City of Richmond, Virginia.," prepared by McKnight & Associates, P.C., and dated February 11, 2021, hereinafter referred to, collectively, as "the Plans," copies of which are attached to and made a part of this ordinance.
- (b) The adoption of this ordinance shall constitute the issuance of a special use permit for the Property. The special use permit shall inure to the benefit of the owner or owners of the fee simple title to the Property as of the date on which this ordinance is adopted and their successors in fee simple title, all of which are hereinafter referred to as "the Owner." The conditions contained in this ordinance shall be binding on the Owner.
- § 3. **Special Terms and Conditions.** This special use permit is conditioned on the following special terms and conditions:

- (a) The Special Use of the Property shall be as up to three single-family detached dwellings, substantially as shown on the Plans.
- (b) All building elevations and site improvements shall be substantially as shown on the Plans. Vinyl siding shall not be used as a building material.
- (c) The height of the Special Use shall not exceed two stories, substantially as shown on the Plans.
- (d) All mechanical equipment serving the Properties shall be located or screened so as not to be visible from any public right-of-way.
- (e) No fewer than four off-street parking spaces shall be provided on the Property, substantially as shown on the Plans.
- (f) Prior to the issuance of any certificate of occupancy for the Special Use, the division of the property located at 1015 Herbert Street into two residential lots, substantially as shown on the Plans, shall be accomplished by obtaining the necessary approvals from the City and recording the appropriate plats and deeds among the land records of the Clerk of the Circuit Court of the City of Richmond.
- § 4. **Supplemental Terms and Conditions.** This special use permit is conditioned on the following supplemental terms and conditions:
- (a) All required final grading and drainage plans, together with all easements made necessary by such plans, must be approved by the Director of Public Utilities prior to the issuance of the building permit.
- (b) Storm or surface water shall not be allowed to accumulate on the land. The Owner, at its sole cost and expense, shall provide and maintain at all times adequate facilities for the