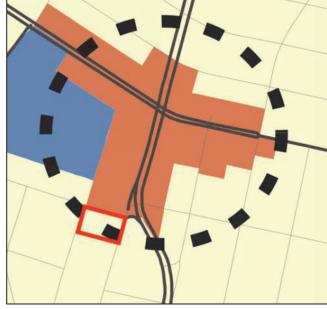

Secondary Uses: Duplexes and small multi-family buildings (typically 3 10 units), institutional, and cultural. Secondary uses may be found along major streets (p. 54)

The current zoning for this property is R-5 Single-Family Residential. All adjacent properties are located within the same R 5 Residential Zone. However, the properties are adjacent to a B-2 Community Business District directly to the North on the opposite side of Clarence Street. The area is primarily single family residential, with some multi family, institutional, residential and commercial uses present in the vicinity.