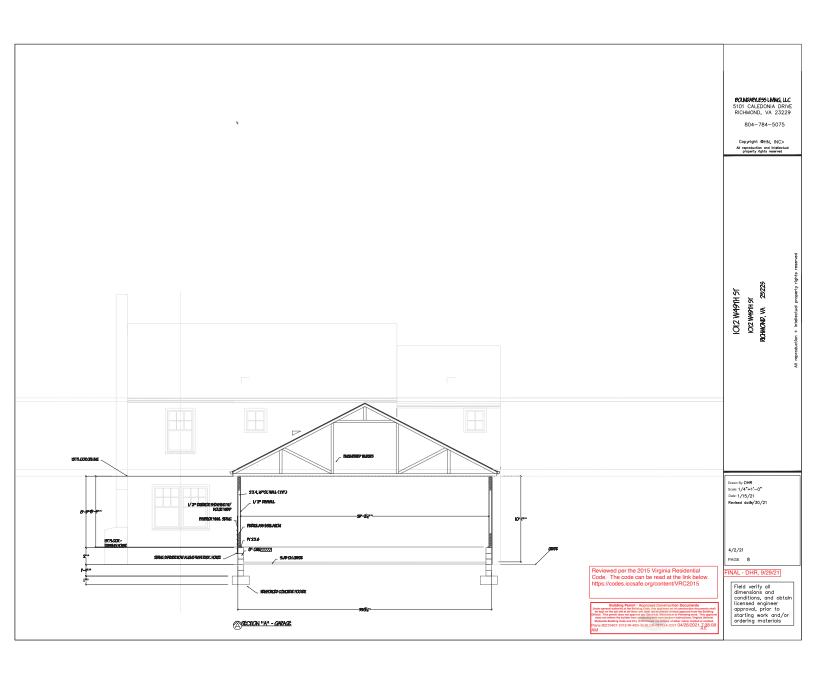

#### § 2. Grant of Special Use Permit.

- Subject to the terms and conditions set forth in this ordinance, the properties known (a) as 1012 West 49th Street and 1015 Herbert Street and identified as Tax Parcel Nos. S006-0368/023 and S006-0368/030, respectively, in the 2021 records of the City Assessor, being more particularly shown on a survey entitled "Plat Showing Division of No. 1012 W. 49th Street, in the City of Richmond, Virginia.," prepared by McKnight & Associates, P.C., and dated February 11, 2021, a copy of which is attached to and made a part of this ordinance, hereinafter referred to as "the Property," are hereby permitted to be used for the purpose of up to three single-family detached dwellings, hereinafter referred to as "the Special Use," substantially as shown on the plans entitled "Boundaryless Living LLC," prepared by Design Intent Creative Solutions, and dated August 20, 2021, with sheet A-1 dated August 20, 2021, and last revised September 20, 2021, "1012 W49th [sic] Street, 1012 W49th [sic] Street, Richmond, VA 23225," prepared by DHR, dated January 15, 2021, and last revised September 29, 2021, and "Plat Showing Division of No. 1012 W. 49<sup>th</sup> Street, in the City of Richmond, Virginia.," prepared by McKnight & Associates, P.C., and dated February 11, 2021, hereinafter referred to, collectively, as "the Plans," copies of which are attached to and made a part of this ordinance.
- (b) The adoption of this ordinance shall constitute the issuance of a special use permit for the Property. The special use permit shall inure to the benefit of the owner or owners of the fee simple title to the Property as of the date on which this ordinance is adopted and their successors in fee simple title, all of which are hereinafter referred to as "the Owner." The conditions contained in this ordinance shall be binding on the Owner.
- § 3. **Special Terms and Conditions.** This special use permit is conditioned on the following special terms and conditions:

- (a) The Special Use of the Property shall be as up to three single-family detached dwellings, substantially as shown on the Plans.
- (b) All building elevations and site improvements shall be substantially as shown on the Plans. Vinyl siding shall not be used as a building material.
- (c) The height of the Special Use shall not exceed two stories, substantially as shown on the Plans.
- (d) All mechanical equipment serving the Properties shall be located or screened so as not to be visible from any public right-of-way.
- (e) No fewer than four off-street parking spaces shall be provided on the Property, substantially as shown on the Plans.
- (f) Prior to the issuance of any certificate of occupancy for the Special Use, the division of the property located at 1015 Herbert Street into two residential lots, substantially as shown on the Plans, shall be accomplished by obtaining the necessary approvals from the City and recording the appropriate plats and deeds among the land records of the Clerk of the Circuit Court of the City of Richmond.
- § 4. **Supplemental Terms and Conditions.** This special use permit is conditioned on the following supplemental terms and conditions:
- (a) All required final grading and drainage plans, together with all easements made necessary by such plans, must be approved by the Director of Public Utilities prior to the issuance of the building permit.
- (b) Storm or surface water shall not be allowed to accumulate on the land. The Owner, at its sole cost and expense, shall provide and maintain at all times adequate facilities for the