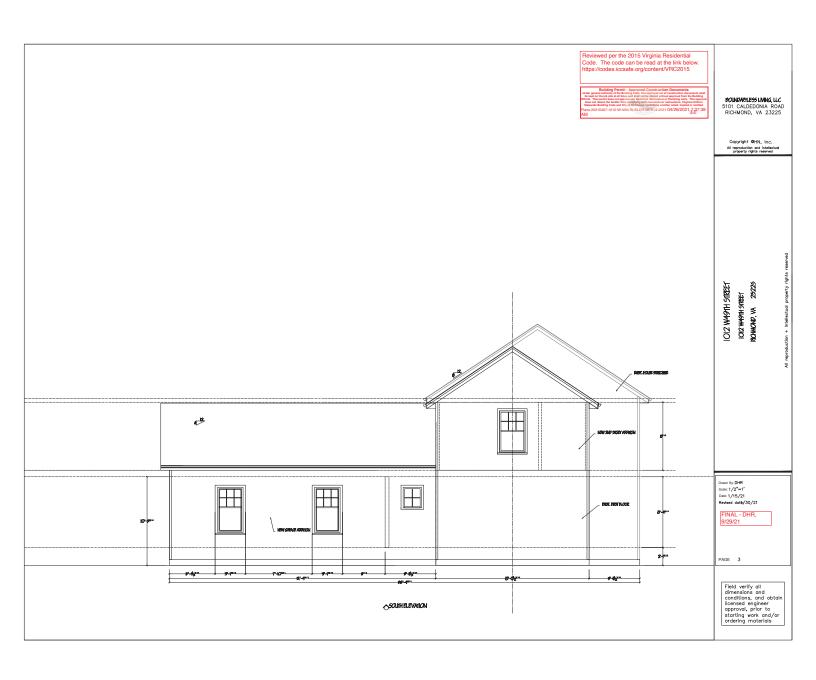

#### § 2. Grant of Special Use Permit.

- Subject to the terms and conditions set forth in this ordinance, the properties known (a) as 1012 West 49th Street and 1015 Herbert Street and identified as Tax Parcel Nos. S006-0368/023 and S006-0368/030, respectively, in the 2021 records of the City Assessor, being more particularly shown on a survey entitled "Plat Showing Division of No. 1012 W. 49th Street, in the City of Richmond, Virginia.," prepared by McKnight & Associates, P.C., and dated February 11, 2021, a copy of which is attached to and made a part of this ordinance, hereinafter referred to as "the Property," are hereby permitted to be used for the purpose of up to three single-family detached dwellings, hereinafter referred to as "the Special Use," substantially as shown on the plans entitled "Boundaryless Living LLC," prepared by Design Intent Creative Solutions, and dated August 20, 2021, with sheet A-1 dated August 20, 2021, and last revised September 20, 2021, "1012 W49th [sic] Street, 1012 W49th [sic] Street, Richmond, VA 23225," prepared by DHR, dated January 15, 2021, and last revised September 29, 2021, and "Plat Showing Division of No. 1012 W. 49<sup>th</sup> Street, in the City of Richmond, Virginia.," prepared by McKnight & Associates, P.C., and dated February 11, 2021, hereinafter referred to, collectively, as "the Plans," copies of which are attached to and made a part of this ordinance.
- (b) The adoption of this ordinance shall constitute the issuance of a special use permit for the Property. The special use permit shall inure to the benefit of the owner or owners of the fee simple title to the Property as of the date on which this ordinance is adopted and their successors in fee simple title, all of which are hereinafter referred to as "the Owner." The conditions contained in this ordinance shall be binding on the Owner.
- § 3. **Special Terms and Conditions.** This special use permit is conditioned on the following special terms and conditions:

- (a) The Special Use of the Property shall be as up to three single-family detached dwellings, substantially as shown on the Plans.
- (b) All building elevations and site improvements shall be substantially as shown on the Plans. Vinyl siding shall not be used as a building material.
- (c) The height of the Special Use shall not exceed two stories, substantially as shown on the Plans.
- (d) All mechanical equipment serving the Properties shall be located or screened so as not to be visible from any public right-of-way.
- (e) No fewer than four off-street parking spaces shall be provided on the Property, substantially as shown on the Plans.
- (f) Prior to the issuance of any certificate of occupancy for the Special Use, the division of the property located at 1015 Herbert Street into two residential lots, substantially as shown on the Plans, shall be accomplished by obtaining the necessary approvals from the City and recording the appropriate plats and deeds among the land records of the Clerk of the Circuit Court of the City of Richmond.
- § 4. **Supplemental Terms and Conditions.** This special use permit is conditioned on the following supplemental terms and conditions:
- (a) All required final grading and drainage plans, together with all easements made necessary by such plans, must be approved by the Director of Public Utilities prior to the issuance of the building permit.
- (b) Storm or surface water shall not be allowed to accumulate on the land. The Owner, at its sole cost and expense, shall provide and maintain at all times adequate facilities for the