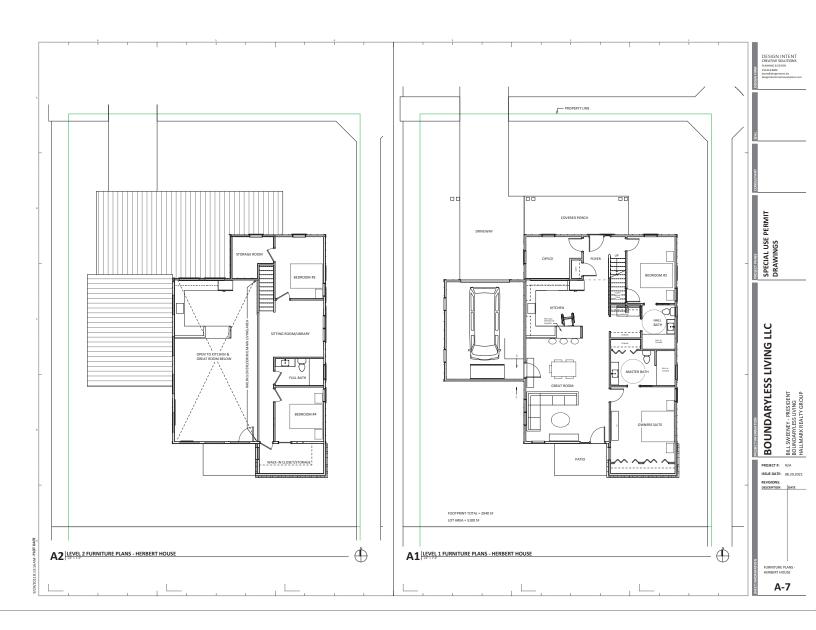

#### § 2. Grant of Special Use Permit.

- Subject to the terms and conditions set forth in this ordinance, the properties known (a) as 1012 West 49th Street and 1015 Herbert Street and identified as Tax Parcel Nos. S006-0368/023 and S006-0368/030, respectively, in the 2021 records of the City Assessor, being more particularly shown on a survey entitled "Plat Showing Division of No. 1012 W. 49th Street, in the City of Richmond, Virginia.," prepared by McKnight & Associates, P.C., and dated February 11, 2021, a copy of which is attached to and made a part of this ordinance, hereinafter referred to as "the Property," are hereby permitted to be used for the purpose of up to three single-family detached dwellings, hereinafter referred to as "the Special Use," substantially as shown on the plans entitled "Boundaryless Living LLC," prepared by Design Intent Creative Solutions, and dated August 20, 2021, with sheet A-1 dated August 20, 2021, and last revised September 20, 2021, "1012 W49th [sic] Street, 1012 W49th [sic] Street, Richmond, VA 23225," prepared by DHR, dated January 15, 2021, and last revised September 29, 2021, and "Plat Showing Division of No. 1012 W. 49<sup>th</sup> Street, in the City of Richmond, Virginia.," prepared by McKnight & Associates, P.C., and dated February 11, 2021, hereinafter referred to, collectively, as "the Plans," copies of which are attached to and made a part of this ordinance.
- (b) The adoption of this ordinance shall constitute the issuance of a special use permit for the Property. The special use permit shall inure to the benefit of the owner or owners of the fee simple title to the Property as of the date on which this ordinance is adopted and their successors in fee simple title, all of which are hereinafter referred to as "the Owner." The conditions contained in this ordinance shall be binding on the Owner.
- § 3. **Special Terms and Conditions.** This special use permit is conditioned on the following special terms and conditions:

- (a) The Special Use of the Property shall be as up to three single-family detached dwellings, substantially as shown on the Plans.
- (b) All building elevations and site improvements shall be substantially as shown on the Plans. Vinyl siding shall not be used as a building material.
- (c) The height of the Special Use shall not exceed two stories, substantially as shown on the Plans.
- (d) All mechanical equipment serving the Properties shall be located or screened so as not to be visible from any public right-of-way.
- (e) No fewer than four off-street parking spaces shall be provided on the Property, substantially as shown on the Plans.
- (f) Prior to the issuance of any certificate of occupancy for the Special Use, the division of the property located at 1015 Herbert Street into two residential lots, substantially as shown on the Plans, shall be accomplished by obtaining the necessary approvals from the City and recording the appropriate plats and deeds among the land records of the Clerk of the Circuit Court of the City of Richmond.
- § 4. **Supplemental Terms and Conditions.** This special use permit is conditioned on the following supplemental terms and conditions:
- (a) All required final grading and drainage plans, together with all easements made necessary by such plans, must be approved by the Director of Public Utilities prior to the issuance of the building permit.
- (b) Storm or surface water shall not be allowed to accumulate on the land. The Owner, at its sole cost and expense, shall provide and maintain at all times adequate facilities for the