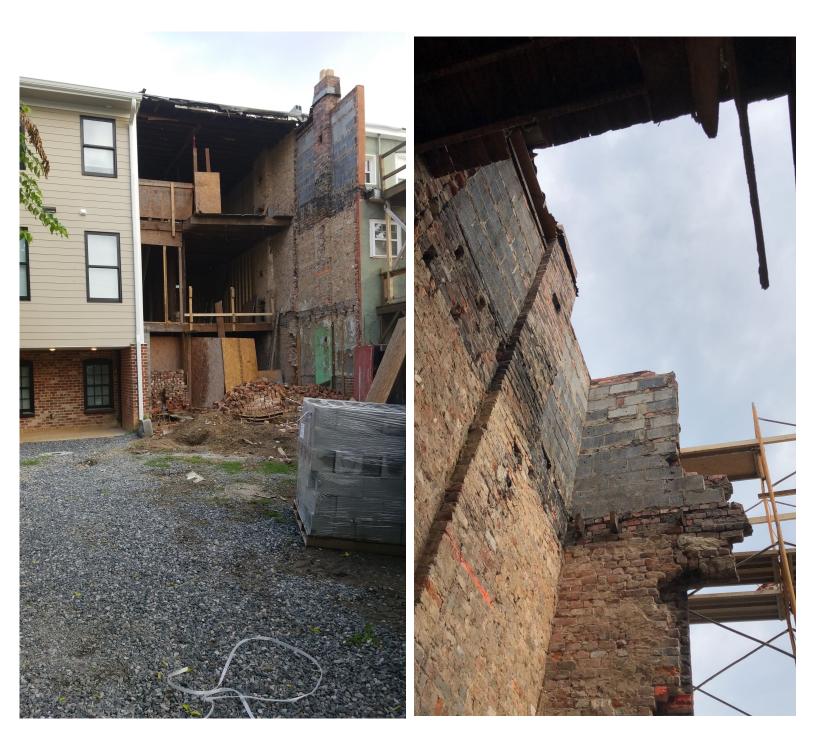

PROPERTY ADDRESS: 2318 Venable St Richmond VA 23223

### WRITTEN DESCRIPTION

- property description, current conditions and any prior alterations or additions
- proposed work: plans to change any exterior features, and/or addition description
- 🗹 current building material conditions and originality of any materials proposed to be repaired or replaced

- elevations of all sides
  - detail photos of exterior elements subject to proposed work
- W historical photos as evidence for restoration work