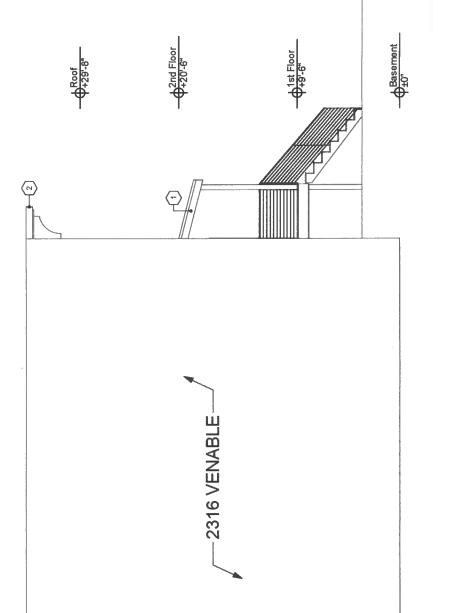

PROPERTY ADDRESS: 2318 Venable St Richmond VA 23223

### **BUILDING TYPE**

- M single-family residence
- □ garage

□ other

- □ accessory structure multi-family residence
- □ commercial building
- □ mixed use building
- □ institutional building

□ legal "plat of survey"

- □ addition
- foundation

**ALTERATION TYPE** 

- □ roof
  - awning or canopy
  - □ commercial sign
  - □ ramp or lift
- □ wall siding or cladding
- □ windows or doors
- porch or balcony