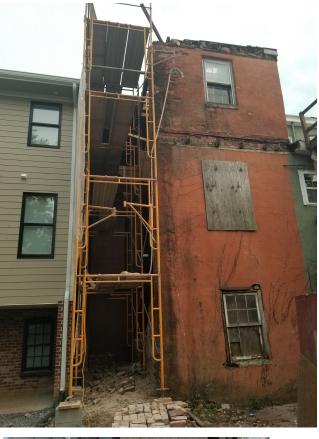

PROPERTY ADDRESS: 2318 Venable St Richmond VA 23223

### WRITTEN DESCRIPTION

- property description, current conditions and any prior alterations or additions
- proposed work: plans to change any exterior features, and/or addition description
- 🗹 current building material conditions and originality of any materials proposed to be repaired or replaced

- elevations of all sides
  - detail photos of exterior elements subject to proposed work
- W historical photos as evidence for restoration work