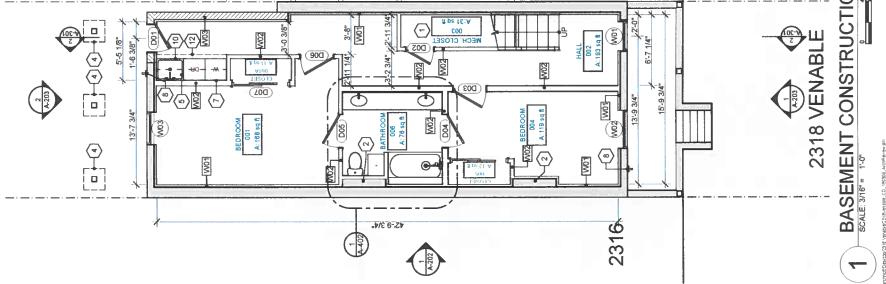

<br>53<br>53<br>53<br>50<br>50<br>50<br>50<br>50<br>50<br>50<br>50<br>50<br>50                                                                                                                                                                                                                                                                                                                                                                                                                                                                                                                                                                                                                                                           | NOIT                                                                              |



|                                                                                                                                                                                                                                                                          | <b>THREE MILES</b><br>DESIGN + CONSTRUCTION<br>1723 Arlington Road<br>Richmond, VA 23230<br>804-677-1151<br>chrish@threemiles.com<br>PROJECT INFORMATION<br>Name.<br>2318 | Address<br>2318 Venable Street<br>Richmond, VA 23223<br>Owner<br>DMS Construction LLC<br>PO Box 35437<br>Richmond, VA 23235<br>MARK DATE DESCRIPTION | Jurisolicitional Stamp:               | Notes:       | SHEET INFORMATION<br>Name:<br>CONSTRUCTION PLANS<br>Sheet:<br>A-102<br>Page:<br>1 of 14 |
|------------------------------------------------------------