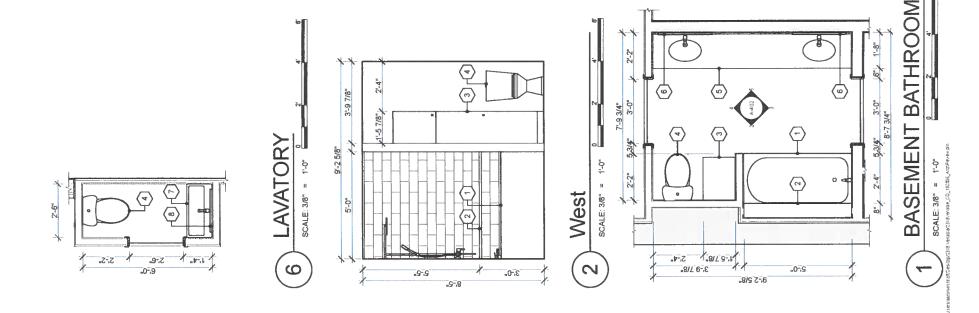

|       |                                                                                                 |



f s

| THREE MILES                                                                                                                                                                                 | DESIGN + CONSTRUCTION<br>1723 Arlington Road<br>Richmond, VA 23230<br>804-677-1151<br>chrish@threemiles.com<br>PROJECT INFORMATION<br>Name:<br>2318 | ANDRESS<br>2318 Venable Street<br>2318 Venable Street<br>2318 Venable Street<br>DMS Construction LLC<br>PO Box 35437<br>Richmond, VA 23235<br>MARK DATE DESCRIPTION | Jurisdictional Stamp. | Notes: | SHEET INFORMATION<br>Name:<br>ENLARGED MASTER<br>BATH<br>Sheet:<br>A-403<br>Pade:<br>1 of 14 |
|------------------------------------------------------------------------------------------------------------------------------------------------------------