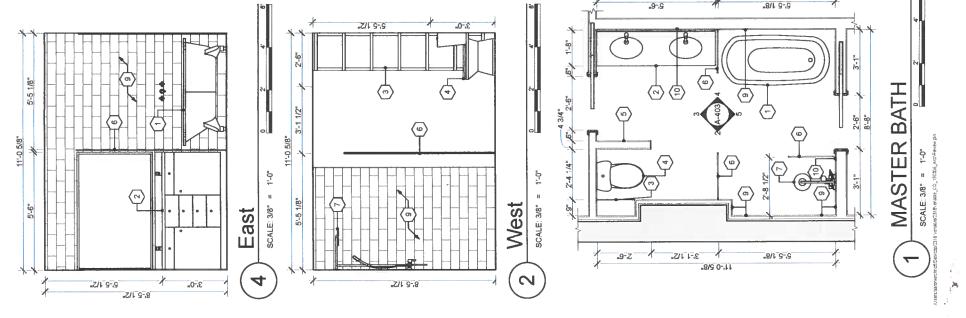

--------------------|--------|----------------------------------------------------------------------------------------------|
| SHEET KEYNOTES<br>FREESTANDING TUB<br>DOUBLE VANITY<br>LINEN CLOSET CASEWORK<br>TOLET<br>TOLET<br>TOLET<br>TOLET<br>TOLET<br>SPROWER HEAD<br>SPROMER HEAD<br>SPROMER HEAD<br>SPLOMBING WALL |                                                                                                                                                     |                                                                                                                                                                     |                       | N.     |                                                                                              |



လက် <del>န</del>က်ဖင်္ကစားတ် မှ





| Image: Network State St | > I |
|-------------------------------------------------------------------------------------------------------------------------------------------------------------------------------------------------------------------------------------------------------------------------------------------------------------------------------------------------------------------------------------------------------------------------------------------------------------------------------------------------------------------------------------------------------------------------------------------------------------------------------------------------------------------------------------------------------------------------------------------------------------------------------------------