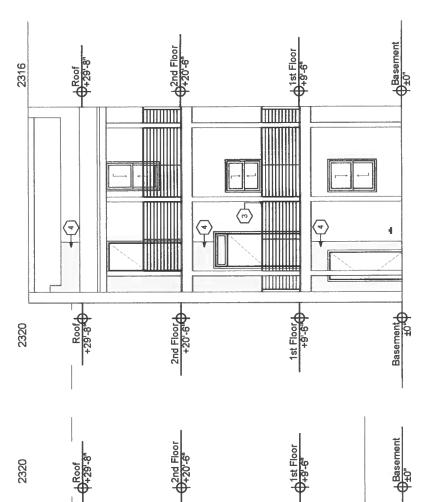

PROPERTY ADDRESS: 2318 Venable St Richmond VA 23223

### **BUILDING TYPE**

- M single-family residence
- □ garage

□ other

- □ accessory structure multi-family residence
- □ commercial building
- □ mixed use building
- □ institutional building

□ legal "plat of survey"

- □ addition
- foundation

**ALTERATION TYPE** 

- □ roof
  - awning or canopy
  - □ commercial sign
  - □ ramp or lift
- □ wall siding or cladding
- □ windows or doors
- porch or balcony