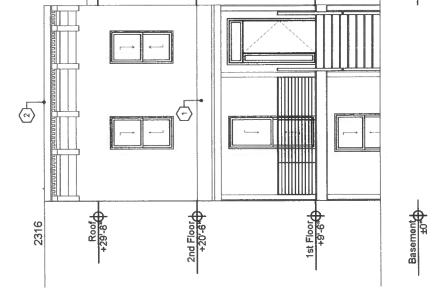

-------|--------------------------------------------------------------------------------------------------------------|
|-------------------------------------------------------------------------------------------------------------------------------------------------------------------------------------------------------------------------------------------------------------------------------------------------------------|-----------------------|--------------------------------------------------------------------------------------------------------------|

| + 010 <del>4</del> |
|--------------------|
|--------------------|



JJ ຢຽນສາດທາດກາວເປັນອາເວລາເວັນໃຈ Vອານະເອດວ່າເຊັ່ນຄາສາຂູ່ເປັນເຊິ່ງນີ້ມີລົມໃນການອ້າງຄະ ລາກ

# 1 SOUTH ELEVATION SCALE: 3/16"= 1-0"

2 NORTH ELEVATION SCALE: 3/16" = 1-0"



# 2318 VENABLE STREET, RICHMOND, VA 23235



|       | DRAWING INDEX              |      |
|-------|----------------------------|------|
| SHEET | NAME                       | REV. |
| G-100 | PROJECT INFORMATION        |      |
| D-101 | DEMOLITION PLANS           |      |
| D-102 | DEMOLITION PLANS           |      |
| A-101 | CONSTRUCTION PLANS         |      |
| A-102 | CONSTRUCTION PLANS         |      |
| A-103 | FRAMING PLANS              |      |
| A-201 | EAST ELEVATION             |      |
| A-202 | WEST ELEVATION             |      |
| A-203 | NORTH AND SOUTH ELEVATIONS |      |
| A-301 | SECTION                    |      |
| A-401 | ENLARGED KITCHEN PLAN      |      |
| A-402 | ENLARGED BATHROOM PLANS    |      |
| A-403 | ENLARGED MASTER BATH       |      |
| A-501 | WALL AN