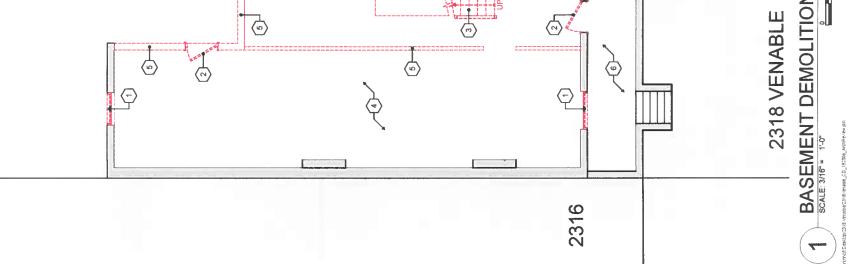

other

| THREE MILES                                                                                                                                                                                                                                                                                                                                            | 1723 Arlington Road<br>Richmond, VA 23230<br>804-677-1151<br>chrish@threemiles.com<br>chrish@threemiles.com<br>PROJECT INFORMATION<br>Name:<br>2318<br>Address:<br>2318 Venable Street<br>Richmond,VA 23223<br>Owner: | DMS Construction LLC<br>PO Box 35437<br>Richmond, VA 23235<br>MARK DATE DESCRIPTION | Jurisdictional Stamp: | Notes   | SHEET INFORMATION<br>Name:<br>DEMOLITION PLANS<br>Sheet:<br>D-101<br>Page:<br>1 of 14 |
|--------------------------------------------------------------------------------------------------------------------------------------------------------------------------------------------------------------------------------------------------------------------------------------------------------------------------------------------------------|-----------------------------------------------------------------------------------------------------------------------------------------------------------------------------------------------------------------------|-------------------------------------------------------------------------------------|-----------------------|---------|---------------------------------------------------------------------------------------|
| SHEET KEYNOTES<br>REMOVE WINDOW<br>REMOVE DOOR<br>DEMOLISH FLOOR STRUCTURE<br>DEMOLISH FLOOR STRUCTURE<br>DEMOLISH VALL<br>DETAIL CLEAN AND STRIP OLD BRICK AND PAVERS                                                                                                                                                                                 |                                                                                                                                                                                                                       |                                                                                     |                       | (Jr and |                                                                                       |
| GENERAL NOTES<br>EXISTING BASEMENT FLOOR IS WOOD JOISTS LAID<br>ON BARE EARTH WITH PLANK SUBFLOOR<br>IS SUBFLOOR<br>ALING STATE OF STRUCTURE<br>A WALLS BARE TO BRICK AND STUDS<br>A WALLS BARE TO BRICK AND STUDS<br>A WALLS BARE TO BRICK AND STUDS<br>CONTRACTOR TO PROVIDE SHORING WHEN<br>STRUCTURAL ELEMENTS ARE EITHER ALTERED OR<br>DEMOLISHED |                                                                                                                                                                                                                       |                                                                                     |                       | 2320    | بې<br>تې                                                                              |
| <u>r</u> Ni σ                                                                                                                                                                                                                                                                                                                                          |                                                                                                                                                                                                                       |                                                                                     |                       | Ň       | 2318 VENABLE<br>1ST FLOOR DEMOLITION                                                  |
|                                                                                                                                                                                                                                                                                                                                                        |                                                                                                                                                                                                                       |                                                                                     |                       | 2316    | 1ST F                                                                                 |
|                                                                                                                                                                                                                                                                                                                                                        |                                                                                                                                                                                                                       |                                                                                     |                       | 2320    | č.                                                                                    |
|                                                                                                                                                                                                                                                                                                                                                        |                                                                                                                                                                                                                       | •                                                                                   | 5                     |         |                                                                                       |