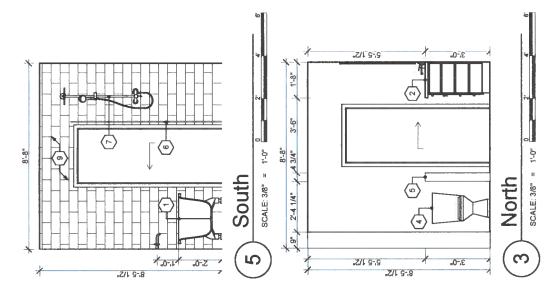

---------------------------------|-----------------------|--------|----------------------------------------------------------------------------------------------|
| SHEET KEYNOTES<br>FREESTANDING TUB<br>DOUBLE VANITY<br>LINEN CLOSET CASEWORK<br>TOLET<br>TOLET<br>TOLET<br>TOLET<br>TOLET<br>SPROWER HEAD<br>SPROMER HEAD<br>SPROMER HEAD<br>SPLOMBING WALL |                                                                                                                                                     |                                                                                                                                                                     |                       | N.     |                                                                                              |



လက် <del>န</del>က်ဖင်္ကစားတ် မှ





| Image: Network State St | > I |
|------------------------------------------------------------------------------------------------------------------------------------------------------------------------------------------------------------------------------------------------------------------------------------------------------------------------------------------------------------------------------------------------------------------------------------------------------------------------------------------------------------------------------------------------------------------------------------------------------------------------------------------------------------------------------------------------------------------------------------------------------