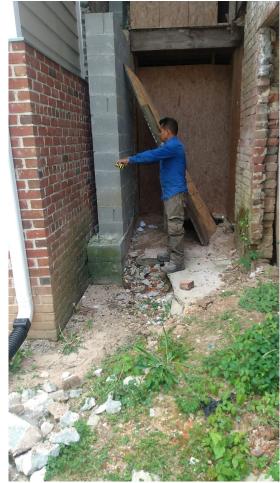

PROPERTY ADDRESS: 2318 Venable St Richmond VA 23223

### WRITTEN DESCRIPTION

- property description, current conditions and any prior alterations or additions
- proposed work: plans to change any exterior features, and/or addition description
- 🗹 current building material conditions and originality of any materials proposed to be repaired or replaced

- elevations of all sides
  - detail photos of exterior elements subject to proposed work
- W historical photos as evidence for restoration work