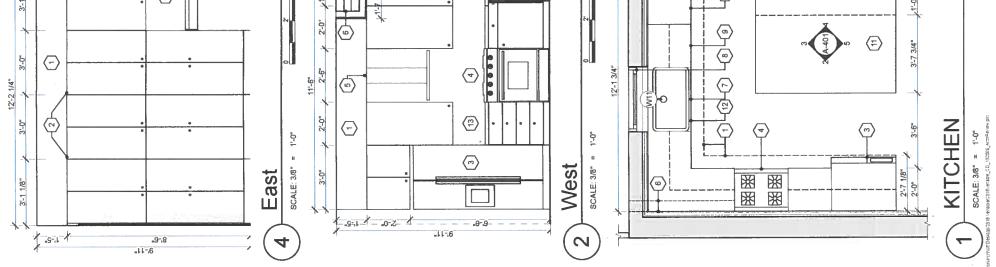

|  |
|--------------------------|--------------------------------------------------------------------------------|--------------------|-----------------------------------------------------------|-------------------------------------|--------------|-------------|--|--|
| <b>FHRE</b><br>ESIGN + C | 723 Arlingtol<br>ichmond, VA<br>04-677-1151<br>hrish@threen                    | JECT               | الا<br>Vena<br>nond,                                      | MS Constru-<br>0 Box 3543           | lichmond, VA | DATE        |  |  |
|                          | 723 /<br>ichm<br>04-6                                                          | RO.                | 318<br>318<br>318<br>16<br>11                             | SWS<br>0 B                          | lichr        | ARK         |  |  |



| THREE MILES                                                                                                                                                                                                                                                                                      | 1723 Arlington Road<br>Richmond, VA 23230<br>804-677-1151<br>chrish@threemiles.com<br>Name.<br>2318 Venable Street<br>Richmond, VA 23223<br>Address.<br>2318 Venable Street<br>Richmond, VA 23223<br>Owner.<br>2318 Venable Street<br>Richmond, VA 23223<br>Mark DATE DESCRIPTION