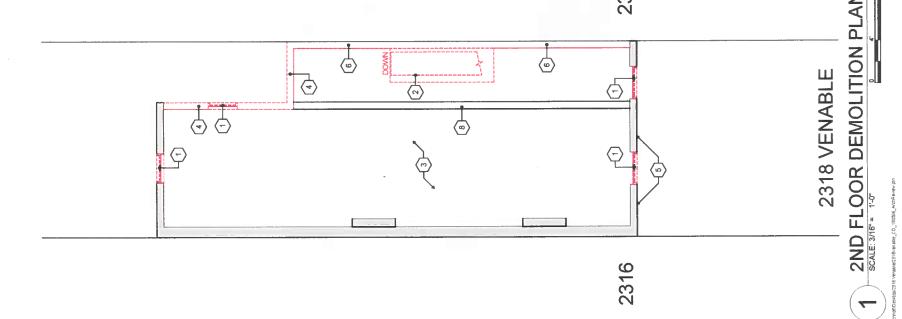

- J

| THRE MILES                                                                                                                                                                                                                                                                                                                                                                                                                                                                                                                                                                                                                                                                                                                                        | I 723 Arlington Road<br>Richmond, VA 23230<br>804-677-1151<br>chrish@threemiles.com<br>B04-677-1151<br>chrish@threemiles.com<br>PFROJECT INFORMATION<br>Mame<br>2318<br>Address<br>2318<br>Address<br>2318<br>Address<br>2318<br>Address<br>DMS Construction LLC<br>PO Box 35437<br>Richmond, VA 23223<br>Owner<br>DMS Construction LLC<br>PO Box 35437<br>Richmond, VA 23235<br>Mark DATE DESCRIPTION | Jurisdictional Stamp:<br>Notes: | SHEET INFORMATION<br>Name:<br>DEMOLITION PLANS<br>Sheet:<br>D-102<br>Page:<br>1 of 14 |
|---------------------------------------------------------------------------------------------------------------------------------------------------------------------------------------------------------------------------------------------------------------------------------------------------------------------------------------------------------------------------------------------------------------------------------------------------------------------------------------------------------------------------------------------------------------------------------------------------------------------------------------------------------------------------------------------------------------------------------------------------|--------------------------------------------------------------------------------------------------------------------------------------------------------------------------------------------------------------------------------------------------------------------------------------------------------------------------------------------------------------------------------------------------------|---------------------------------|---------------------------------------------------------------------------------------|
| SHEET KEYNOTES<br>REMOVE WINDOW<br>DEMOLISH STAIRS<br>DEMOLISH FLOOR STRUCTURE<br>DEMOLISH HOLD<br>DETAIL CLEAN AND STRIP OLD BRICK<br>WALL REBUILT UNDER BLAGSTT19-2019<br>WALL REBUILT UNDER BLAGSTT19-2019<br>PREP ROOF FOR ADDITION THE IT19-2019<br>EXISTING TEMPORARY SHORING                                                                                                                                                                                                                                                                                                                                                                                                                                                               |                                                                                                                                                                                                                                                                                                                                                                                                        |                                 |                                                                                       |
| GENERAL NOTES  GENERAL NOTES    Existing Basement FLOOR Is wood JOISTS LAID  1    ON BARE EARTH WITH PLANK SUBFLOOR  3    Existing State of STRUCTURE:  3    A. WALLS BARE TO BRICK AND STUDS  3    A. WALLS BARE TO BRICK AND STUDS  4    B. SUBFLOOR PAILING  5    C. WOOD IN WINDOWS ROTTED  5    STRUCTURAL ELEMENTS ARE EITHER ALTERED OR  7 |                                                                                                                                                                                                                                                                                                                                                                                                        | 2320                            | 51<br>12                                                                              |
| <u>ri ni ni</u>                                                                                                                                                                                                                                                                                                                                                                                                                                                                                                                                                                                                                                                                                                                                   |                                                                                                                                                                                                                                                                                                                                                                                                        |                                 | 2318 VENABLE<br>ROOF DEMOLITION PLAN                                                  |
|                                                                                                                                                                                                                                                                                                                                                                                                                                                                                                                                                                                                                                                                                                                                                   |                                                                                                                                                                                                                                                                                                                                                                                                        | 2316                            | 2 ROOI SCALE 3/16                                                                     |
|                                                                                                                                                                                                                                                                                                                                                                                                                                                                                                                                                                                                                                                                                                                                                   |                                                                                                                                                                                                                                                                                                                                                                                                        | 2320                            | R II                                                                                  |