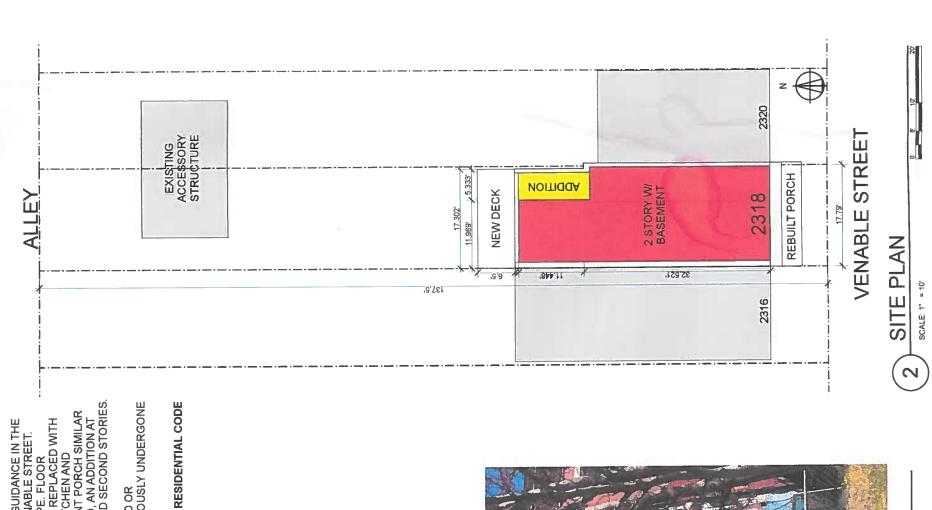

PROPERTY ADDRESS: 2318 Venable St Richmond VA 23223

### **DRAWINGS** (refer to required drawing guidelines)

- □ current site plan
- proposed site plan
- □ current floor plans
- proposed floor plans
  - proposed roof plan

- □ current elevations (all sides)
- proposed elevations (all sides)
- demolition plan
- perspective and/or line of sight

□ legal "plat of survey"

- □ addition
- foundation

**ALTERATION TYPE** 

- □ roof
  - awning or canopy
  - □ commercial sign
  - □ ramp or lift
- □ wall siding or cladding
- □ windows or doors
- porch or balcony