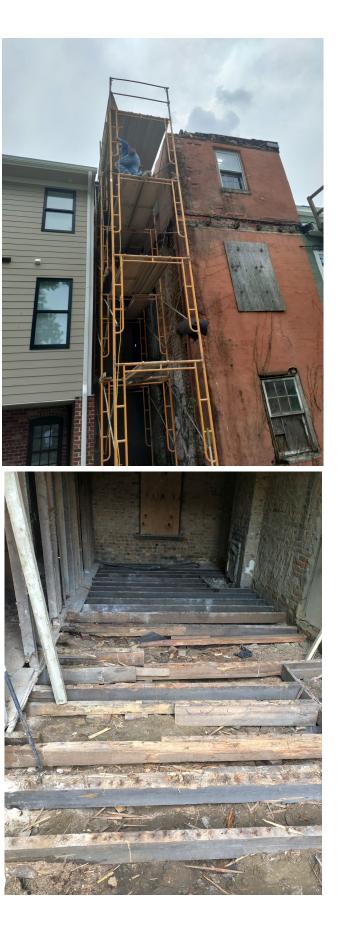

PROPERTY ADDRESS: 2318 Venable St Richmond VA 23223

### WRITTEN DESCRIPTION

- property description, current conditions and any prior alterations or additions
- proposed work: plans to change any exterior features, and/or addition description
- 🗹 current building material conditions and originality of any materials proposed to be repaired or replaced

- elevations of all sides
  - detail photos of exterior elements subject to proposed work
- W historical photos as evidence for restoration work