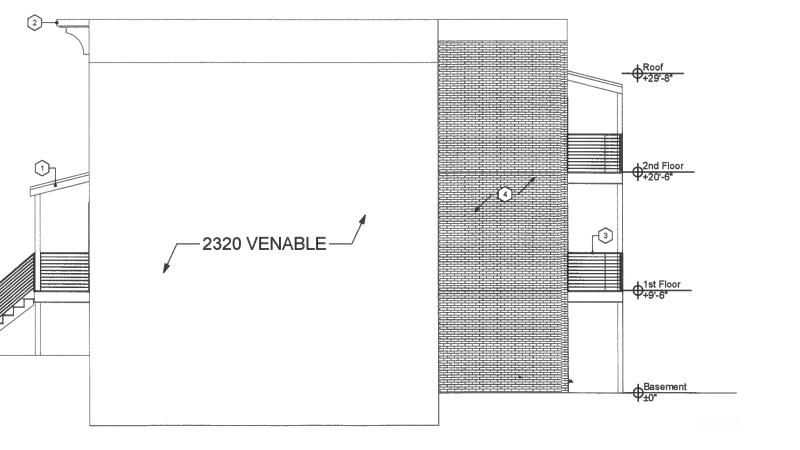

| W02 - INTERIOR 2x4 FRAMED WALL |                                                                                        | W03 - INTERIOR 2x6 FRAMED WALL |                                                                                        | W04 - EXTERIOR BRICK WALL WIT         |                                                                                                                                                                                                                              | WALL TYPE NOTES:<br>1. REPLACE GYPSUM WALLBOARD WITH CEMENTITIOUS<br>BACKER BOARD AT WET WALLS, PROVIDE<br>WATERPROOFING MEMBRANE AT SHOWERS TO PREP<br>FOR TILING<br>2. PROVIDE SOUND INSULATION AT BEDROOMS | VVIAL I TVDES |





EAST ELEVATION 1 SCALE: 3/16" = 1'-0" /Users/sammercm:dt/Desktop/2318 Venatis/2318/enatis\_CD\_180506\_ArmReview pin

Roof +29'-8'

2nd Floor +20'-6"

1st Floor +9'-6"

Basement ±0\*



1723 Arlington Road Richmond, VA 23230 804-677-1151 chrish@threemiles.com

### **PROJECT INFORMATION**

<u>Name:</u> 2318 Address: 2318 Venable Street Richmond, VA 23223 Owner: DMS Construction LLC PO Box 35437 Richmond, VA 23235

| MARK | DATE | DESCRIPTION |
|------|------|-------------|
|      |      |             |
|      |      |             |
|      |      |             |
|      |      |             |
|      |      |             |
|      |      |             |
|      |      |             |
|      |      |             |
|      |      |             |

Jurisdictional Stamp:

Notes:

S.

### SHEET INFOR