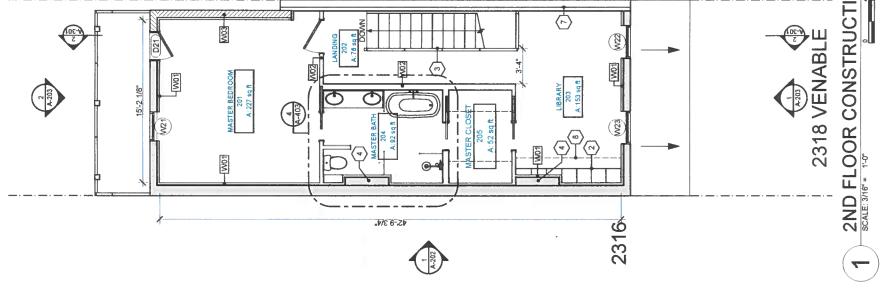

|
|                                                                                                                                                                                                                                                                          |                                                                                                                                                                           | *#SF#*                                                                                                                                               |                                       | 5320<br>5320 |                                                                                         |



| And the process of th                                                                                                                                                                                                                                                                                                                                                                                                                                                      | Notes:<br>SHEET INFORMATION<br>SHEET INFORMATION<br>Name:<br>ENLARGED KITCHEN<br>PLAN<br>PLAN<br>PLAN<br>PLAN<br>PLAN<br>PLAN<br>PLAN<br>PLA |
|-----------------------------------------------------------------------------------------------------------------------------------------------------------------------------------------------