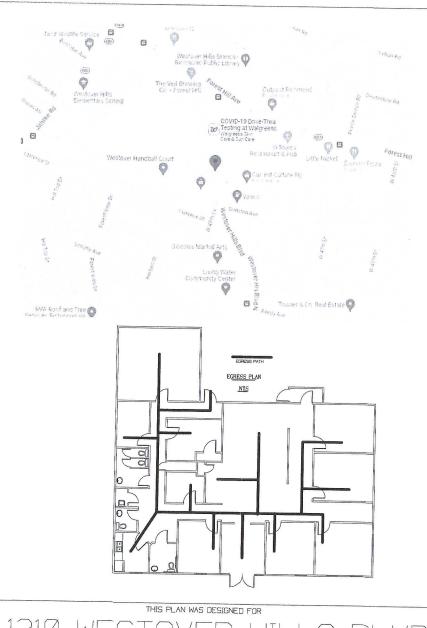

RE: 1210 Westover Hills Blvd

I am seeking assistance in receiving a Special Use Permit. The request is being asked because of the ordinance; Sec. 30-436.1

(30)Professional, business and vocational schools when located above the ground floor of buildings, and provided that no heavy machinery, welding equipment or internal combustion engine shall be used in conjunction therewith;

DATE OF PLANS 6/22/23 PLANS DRAWN BY BRAD PRICE

THIS PLAN WAS DESIGNED FOR

BUILD-OUT FLOOR PLAN DATE OF PLANS 6/22/23 PLANS DRAWN BY BRAD PRICE