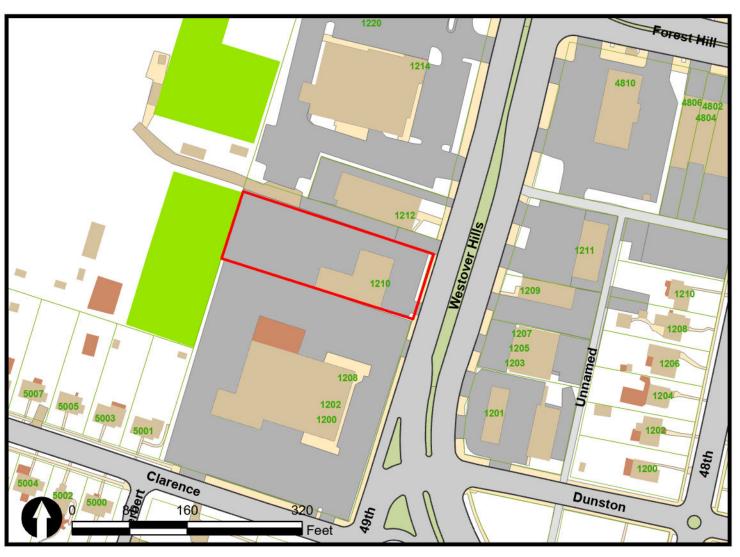

RE: 1210 Westover Hills Blvd

I am seeking assistance in receiving a Special Use Permit. The request is being asked because of the ordinance; Sec. 30-436.1

(30)Professional, business and vocational schools when located above the ground floor of buildings, and provided that no heavy machinery, welding equipment or internal combustion engine shall be used in conjunction therewith;

Having said that, a vocational school that is unable to be on a ground level facility would be quite difficult to service, those with special needs and/or those that are handicap. Also, this would not be within the regulations of the State Department of Professional and Occupational Regulation. The property, 1210 Westover Hills Blvd, is already handicap accessible, but with ordinance Sec. 30-436.1 hinders LB Beauty Academy to operate.

I am writing in regards to property 1210 Westover Hills Blvd.

My name is Stephanie Smith, and I am the owner of LB Beauty Academy, Inc. established in 2000. This is a vocational Academy that teaches and/or assist young adults who are not attending college, middle age adults who seek to change professions, veterans and their families; and we are a vendor for social services in Richmond City.

For the past 20 years, we are/were located in the Scott's Addition area. So we have seen the transformation and building up of that area. The Academy has grown over the years where we are in need of a larger space and access to parking. I found the ideal property, 1210 Westover Hills Blvd; a larger space, ample amount of parking and is the correct zone (B2).