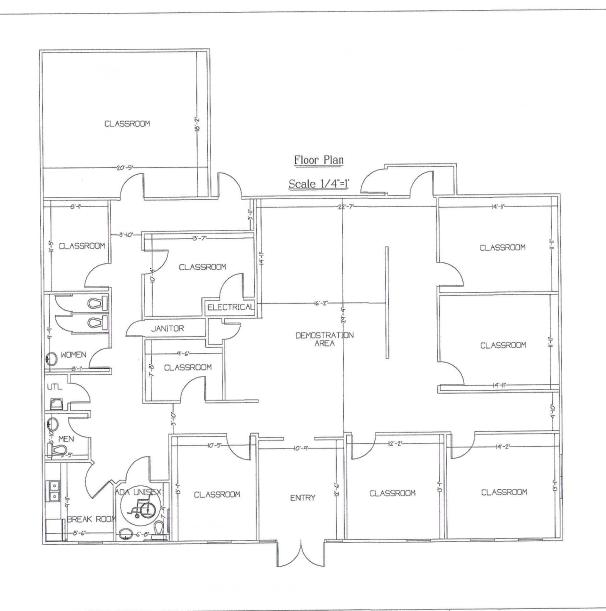

IBC 20128CODE EDITION LB BEAUTY ACADEMY 1210 WESTOVEK HILLS BLVD RICHMOND, VA

NON SPRINKLERED NET EXISTING SQUARE FOOTAGE 3212 (UNCHANGED)

OCCUPANCY CLASS E (CHANGED FROM A-5)
OCCUPANT LOAD CLASSROOMS 20 NET 100 NET ALL OTHER AREAS

DATE OF PLANS 6/22/23 PLANS DRAWN BY BRAD PRICE

THIS PLAN WAS DESIGNED FOR

BUILD-OUT FLOOR PLAN DATE OF PLANS 6/22/23 PLANS DRAWN BY BRAD PRICE