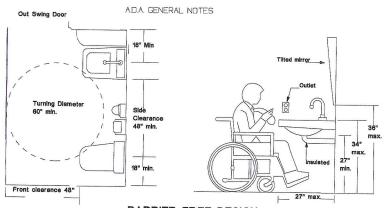

# LB BEAUTY ACADEMY

THE VIRGINIA LEGISLATURE INCORPORATED "TITLE 28 000E OF FEDERAL REGUALTIONS PART 35 - NOVIDECRIMINATION ON THE BASIS OF DISABILITY BY PUBLIC ACCOMMODATIONS AND IN COMPRENIAL FACILITIES, SUPPART 5 - CENERAL PARAGRAPH 58182 DETINITIONS DESCRIPTIONS DESCRIPTIONS OF STATEMENT OF ST

24° MAX CLEAR FLOOR SPACE SPOUT HEIGHT & KNEE CLEARANCE

WATER CLOSETS I MEN (INCHANGED) 2 WOMEN (UNCHANGED) I ADA (UNCHANGED) LAVATORIES I MEN I WOMEN (UNCHANGED) I ADA (UNCHANGED) SERVICE SINK ONE (EXISTING) SCOPE OF WORK

12" MIN TOILET PAPER 14.-19. BACK WALL SIDE WALL

GRAB BARS & WATER CLOSETS

NEW DOOR SCHEDULE ALL NEW= 36" 6 PANEL INTERIOR DOOR w/ ADA HARDWARE

PLANS DRAWN BY BRAD PRICE NETCAD DRAFTING, INC. 563 RIVERVIEW RD COLONIAL HEIGHTS, VA 25834

OCCUPANT LOAD 49 USING SIGN SO CLASS B AS PER CODE

CONSTRUCTION TYPE III-B PLUMBING REQUIREMENTS

BARRIER FREE DESIGN

NetCadDrafting of the control of the

8" MIN

6 MAX

LAVATORY CLEARANCE

BUILD-OUT COVER SHEET