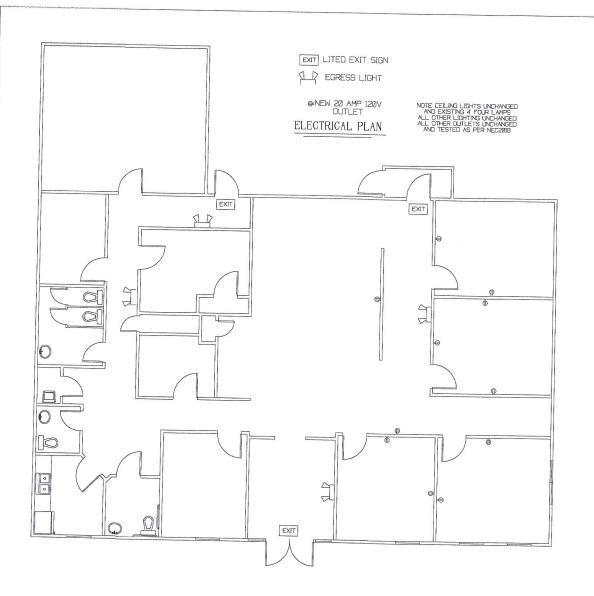

NO STRUCTURAL CHANGES TO EXISTING BUILDING
NO MECHANICAL CHANGES TO EXISTING BUILDING
EXISTING ALIGHTING TO REMAIN (CELLING FLORESCENT 48")
ADDITION OUTLET'S & LIGHTS AS PER NEC 2018
NO SUSPENDED CELLING TO BE ADDED BATHROOMS UNCHANGED EXCEPT BAR ADDITION AS SHOWN

IBC 20128CODE EDITION LB BEAUTY ACADEMY 1210 WESTOVEK HILLS BLVD RICHMOND, VA

NON SPRINKLERED NET EXISTING SQUARE FOOTAGE 3212 (UNCHANGED)

OCCUPANCY CLASS E (CHANGED FROM A-5)
OCCUPANT LOAD CLASSROOMS 20 NET 100 NET ALL OTHER AREAS

OCCUPANT LOAD 49 USING SIGN SO CLASS B AS PER CODE

CONSTRUCTION TYPE III-B PLUMBING REQUIREMENTS

BARRIER FREE DESIGN

NetCadDrafting of the control of the

8" MIN

6 MAX

LAVATORY CLEARANCE

BUILD-OUT COVER SHEET

DATE OF PLANS 6/22/23 PLANS DRAWN BY BRAD PRICE

THIS PLAN WAS DESIGNED FOR

BUILD-OUT FLOOR PLAN DATE OF PLANS 6/22/23 PLANS DRAWN BY BRAD PRICE

#### ELECTRICAL NOTES:

- l. WORK TO BE PERFORMED AS PER IBC 2018 & NEC 2. Total Computed Load 17338 Volt-Amps Computed Amperage 17358 divided by 240 = 72Amps 3. Total Neutral Load = 3653VA Total Neutral Amperage = 37Amps