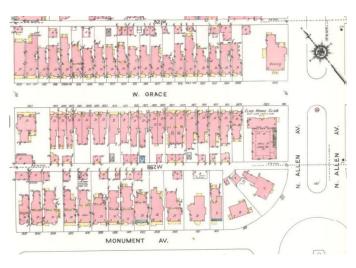

Figure 2. Sanborn Map from 1952, showing 500 North Allen Avenue at the southwest corner of West Grace Street and North Allen Avenue.

Figure 4. Approximate location of the proposed mural

Figure 5. Draft of the proposed mural.