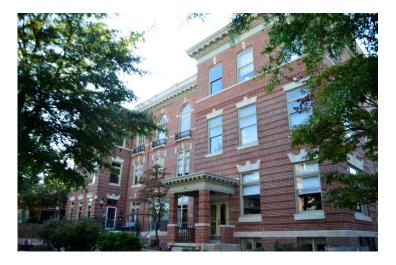

## **Figures**

Figure 1. Primary façade, east side of 500 North Allen Avenue

Figure 3. Primary façade, east side of 500 North Allen Avenue

Brick belt courses are in between the second and third floors.

Jack arch with keystones above each of the windows.