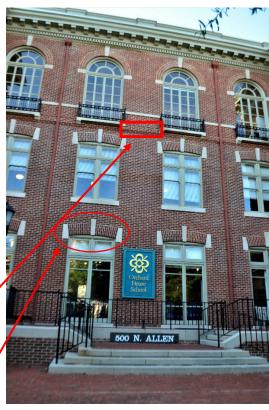

## **Figures**

Figure 1. Primary façade, east side of 500 North Allen Avenue

Figure 3. Primary façade, east side of 500 North Allen Avenue

Brick belt courses are in between the second and third floors.

Jack arch with keystones above each of the windows.

Figure 2. Sanborn Map from 1952, showing 500 North Allen Avenue at the southwest corner of West Grace Street and North Allen Avenue.

Figure 4. Approximate location of the proposed mural

Figure 5. Draft of the proposed mural.