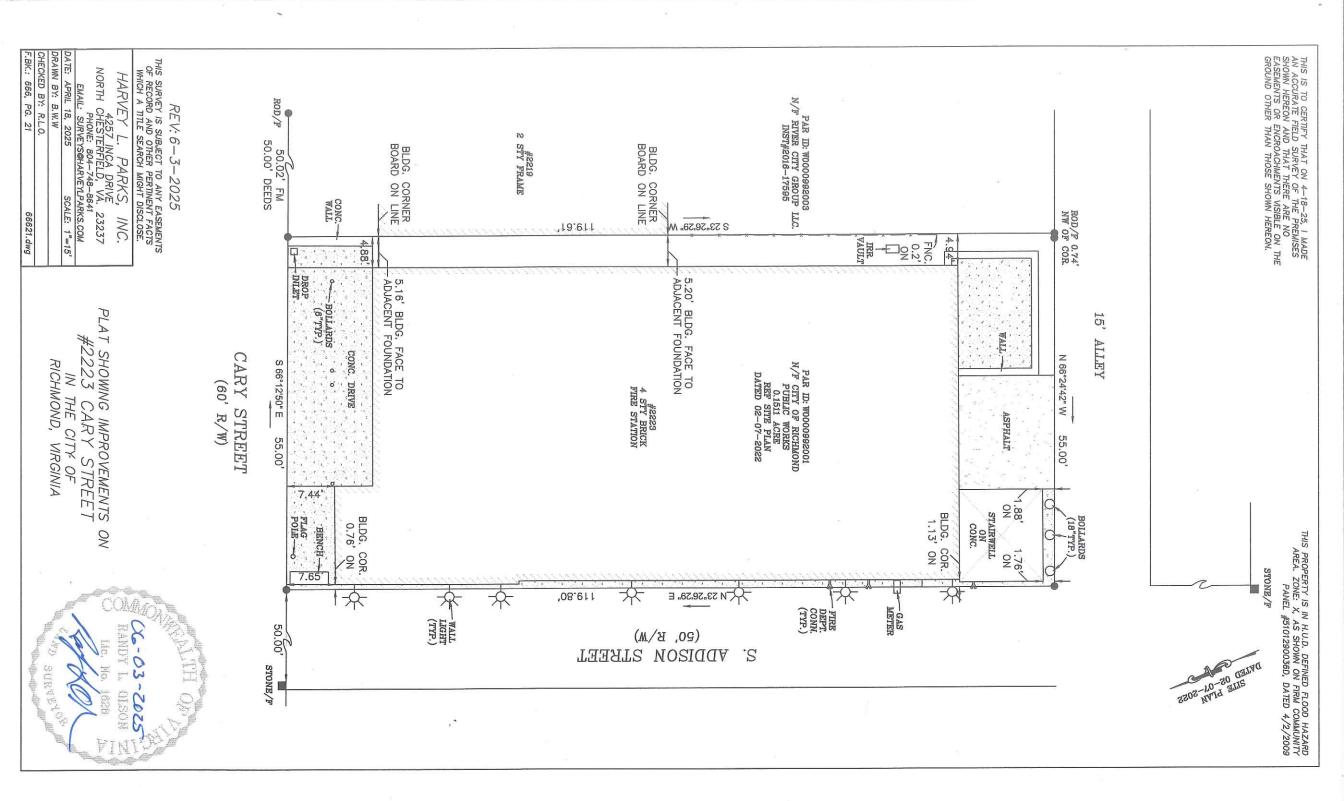

#### RE: BZA 28-2025

You are hereby notified that the Board of Zoning Appeals will hold a public hearing on **Wednesday, July 2, 2025** at **1:00 PM** in the 5<sup>th</sup> Floor Conference Room, City Hall, 900 E. Broad Street to consider an application for a certificate of occupancy for a new fire station (FS 12) at 2223 WEST CARY STREET (Tax Parcel Number W000-0992/001), located in an R-63 (Multi-Family Urban Residential) District. This meeting will be open to in-person participation with a virtual option. The public will have the option to provide their comments by teleconference/videoconference via Microsoft Teams, or in writing via email as indicated below.

| Parcel                      |                                                    |
|-----------------------------|----------------------------------------------------|
| Street Address              | : 2223 W Cary St Richmond, VA 23220-               |
| Alternate Street Addresses  | : 2221 W Cary St                                   |
| Owner                       | : CITY OF RICHMOND PUBLIC WORKS                    |
| Mailing Address             | : 900 E BROAD ST RM 701, RICHMOND, VA 2321900000   |
| Subdivision Name            | : NONE                                             |
| Parent Parcel ID            | :                                                  |
| Assessment Area             | : 450 - West End                                   |
| Property Class              | : 466 - B Fire/Police/Public                       |
| Zoning District             | : R-63 - Residential (Multi-family Urban)          |
| Exemption Code              | : 100 - General Government(Inside of Corp. Limits) |
| Current Assessment          |                                                    |
| Effective Date              | : 01/01/2025                                       |
| Land Value                  | : \$497,000                                        |
| Improvement Value           | : \$706,000                                        |
| Total Value                 | : \$1,203,000                                      |
| Area Tax                    | : \$0                                              |
| Special Assessment District | :                                                  |
| Land Description            |                                                    |
| Parcel Square Feet          | . 6561 5                                           |
| Acreage                     |                                                    |
|                             | ENG CO NO 12; 0055.00X0119.30 0000.000             |
|                             | : X= 11781472.000020 Y= 3725127.695032             |
|                             | : 37.54923524 , <b>Longitude:</b> -77.47012141     |
|                             |                                                    |
| Description                 |                                                    |
|                             | : Commercial S2                                    |
| Topology                    |                                                    |
| Front Size                  |                                                    |
| Rear Size                   |                                                    |
| Parcel Square Feet          |                                                    |
| Acreage                     |                                                    |
|                             | ENG CO NO 12; 0055.00X0119.30 0000.000             |
| Subdivision Name            |                                                    |
| . ,                         | : X= 11781472.000020 Y= 3725127.695032             |
| Latitude                    | : 37.54923524 , Longitude: -77.47012141            |
| Other                       |                                                    |
| Street improvement          |                                                    |
| Sidewalk                    | :                                                  |