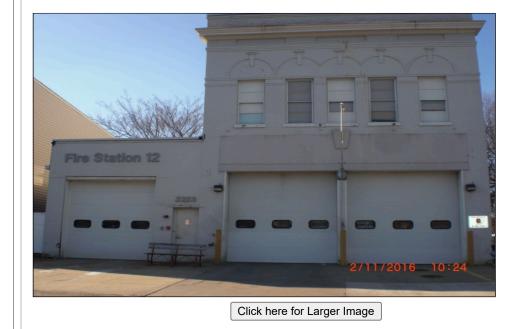

#### RE: BZA 28-2025

You are hereby notified that the Board of Zoning Appeals will hold a public hearing on **Wednesday, July 2, 2025** at **1:00 PM** in the 5<sup>th</sup> Floor Conference Room, City Hall, 900 E. Broad Street to consider an application for a certificate of occupancy for a new fire station (FS 12) at 2223 WEST CARY STREET (Tax Parcel Number W000-0992/001), located in an R-63 (Multi-Family Urban Residential) District. This meeting will be open to in-person participation with a virtual option. The public will have the option to provide their comments by teleconference/videoconference via Microsoft Teams, or in writing via email as indicated below.

| Parcel                      |                                                    |
|-----------------------------|----------------------------------------------------|
| Street Address              | : 2223 W Cary St Richmond, VA 23220-               |
| Alternate Street Addresses  | : 2221 W Cary St                                   |
| Owner                       | : CITY OF RICHMOND PUBLIC WORKS                    |
| Mailing Address             | : 900 E BROAD ST RM 701, RICHMOND, VA 2321900000   |
| Subdivision Name            | : NONE                                             |
| Parent Parcel ID            | :                                                  |
| Assessment Area             | : 450 - West End                                   |
| Property Class              | : 466 - B Fire/Police/Public                       |
| Zoning District             | : R-63 - Residential (Multi-family Urban)          |
| Exemption Code              | : 100 - General Government(Inside of Corp. Limits) |
| Current Assessment          |                                                    |
| Effective Date              | : 01/01/2025                                       |
| Land Value                  | : \$497,000                                        |
| Improvement Value           | : \$706,000                                        |
| Total Value                 | : \$1,203,000                                      |
| Area Tax                    | : \$0                                              |
| Special Assessment District | :                                                  |
| Land Description            |                                                    |
| Parcel Square Feet          | . 6561 5                                           |
| Acreage                     |                                                    |
|                             | ENG CO NO 12; 0055.00X0119.30 0000.000             |
|                             | : X= 11781472.000020 Y= 3725127.695032             |
|                             | : 37.54923524 , <b>Longitude:</b> -77.47012141     |
|                             |                                                    |
| Description                 |                                                    |
|                             | : Commercial S2                                    |
| Topology                    |                                                    |
| Front Size                  |                                                    |
| Rear Size                   |                                                    |
| Parcel Square Feet          |                                                    |
| Acreage                     |                                                    |
|                             | ENG CO NO 12; 0055.00X0119.30 0000.000             |
| Subdivision Name            |                                                    |
| . ,                         | : X= 11781472.000020 Y= 3725127.695032             |
| Latitude                    | : 37.54923524 , Longitude: -77.47012141            |
| Other                       |                                                    |
| Street improvement          |                                                    |
| Sidewalk                    | :                                                  |