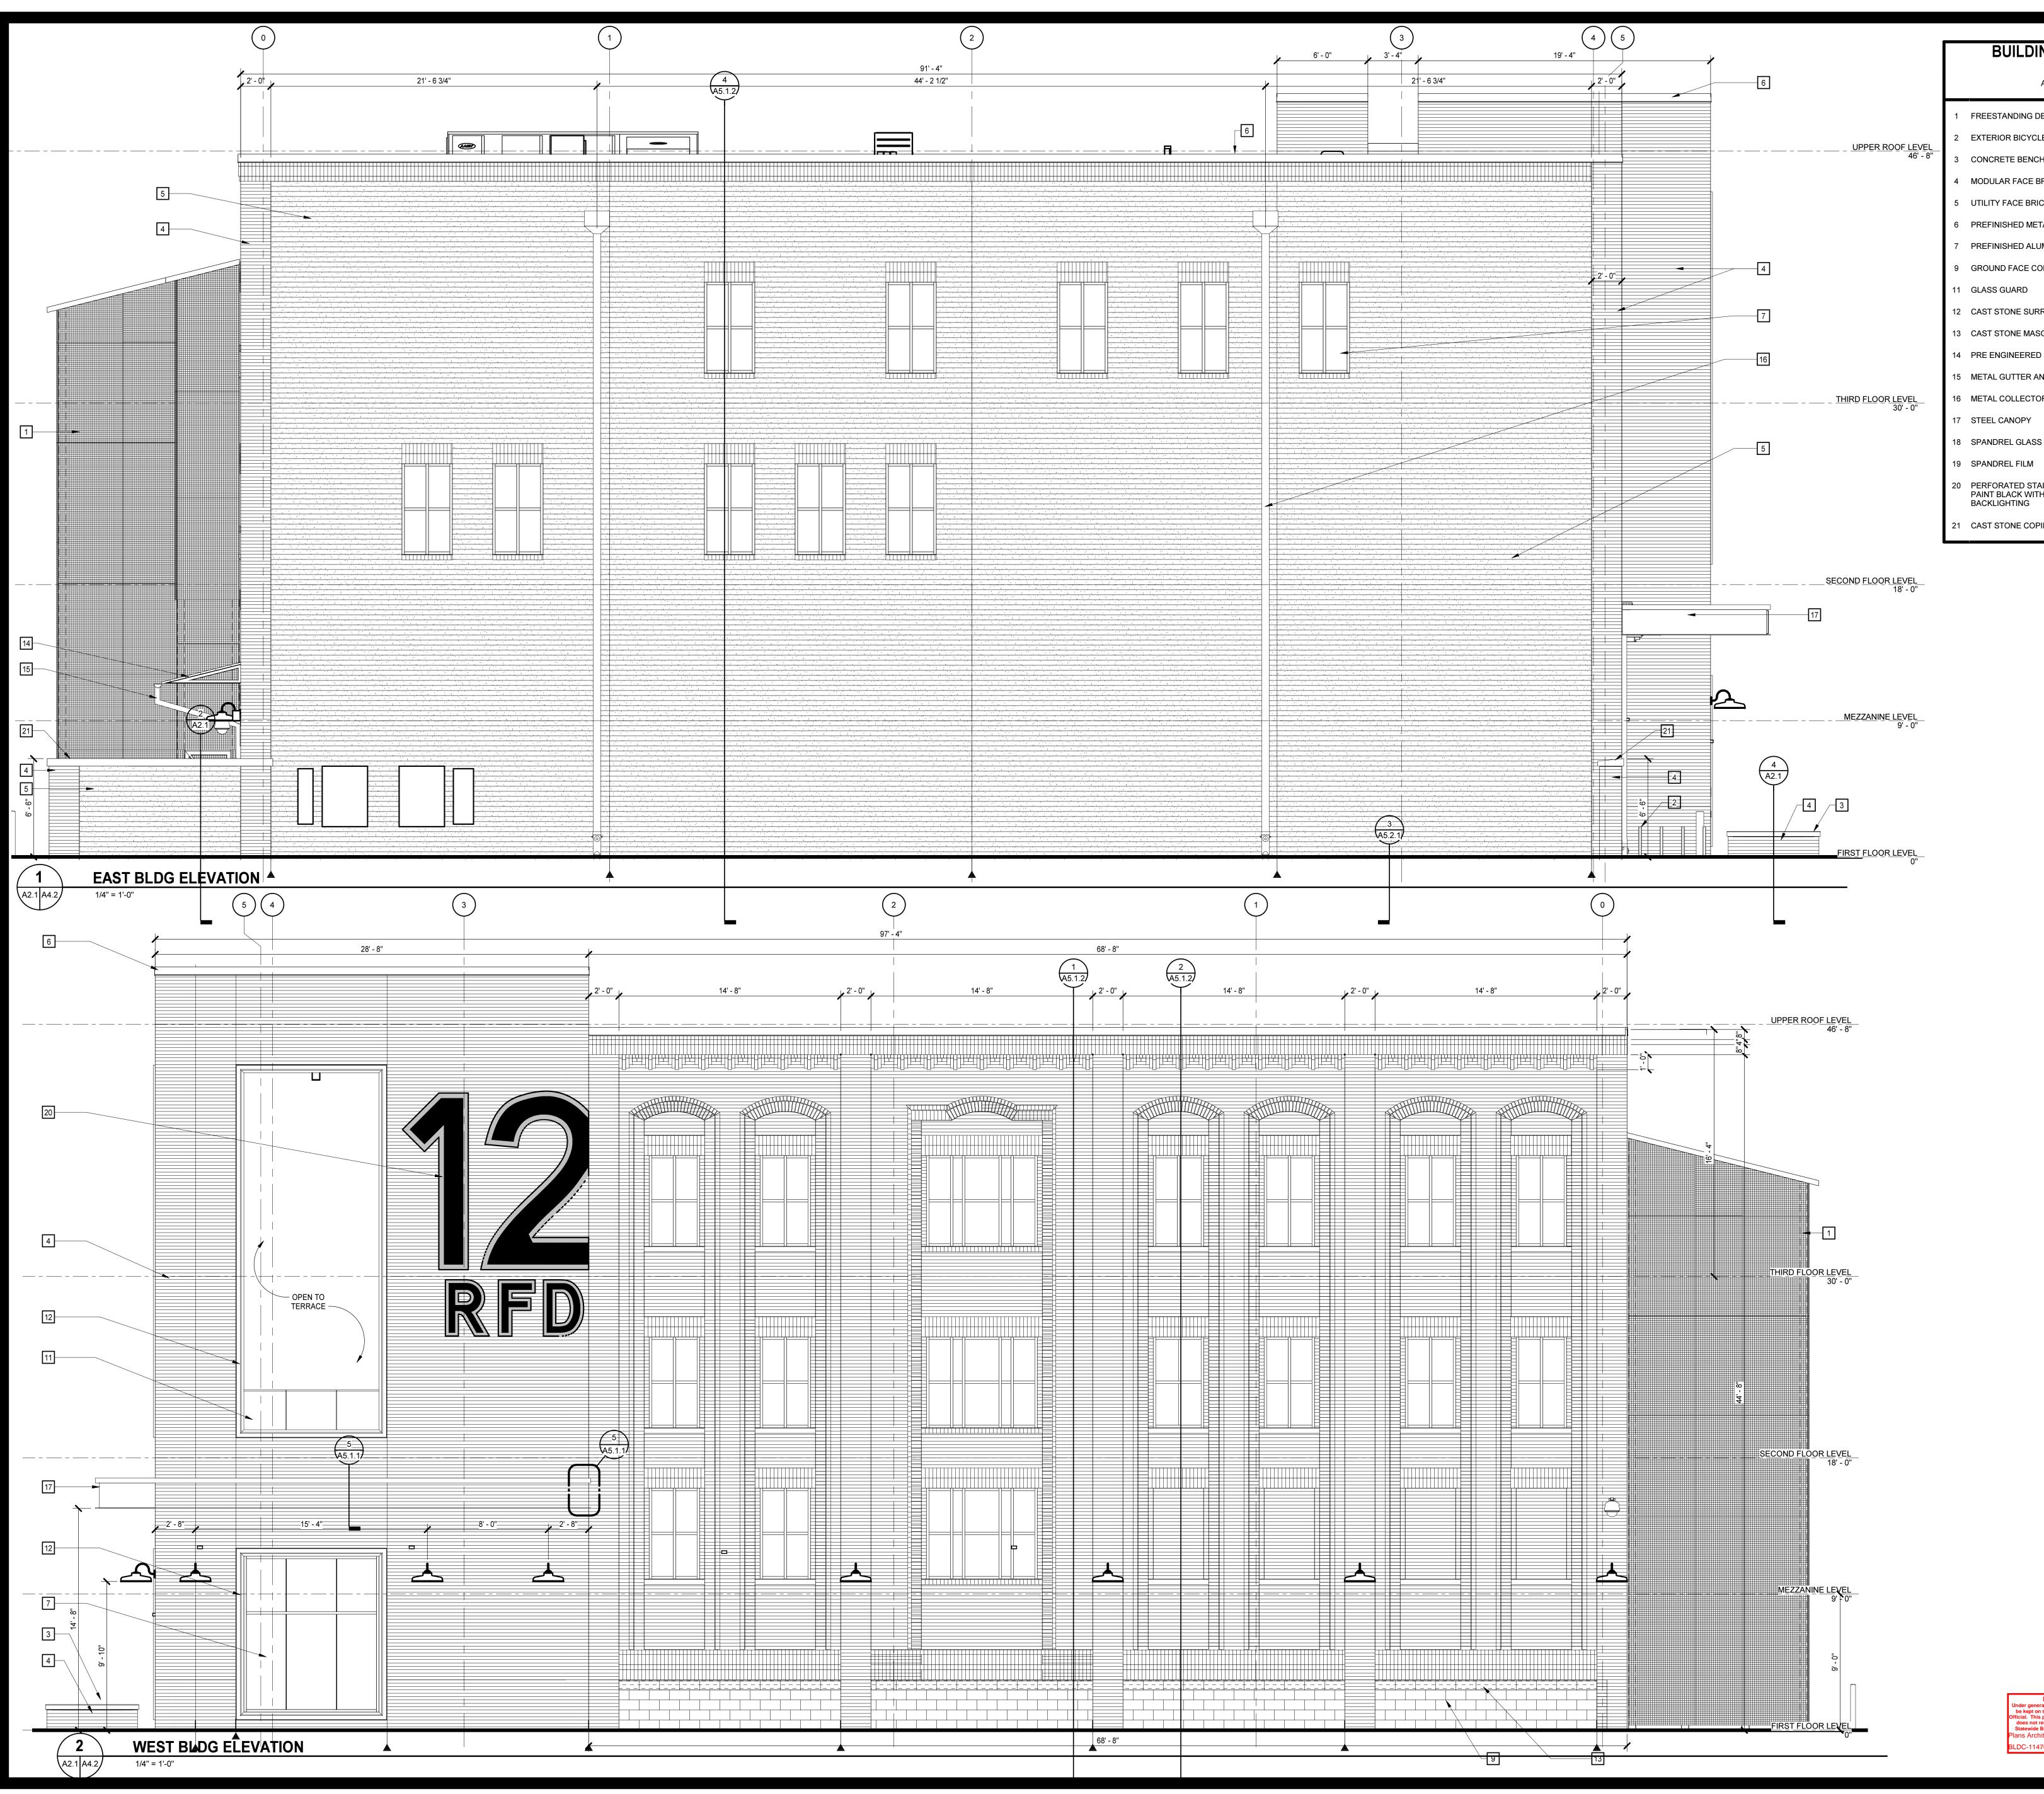

#### RE: BZA 28-2025

You are hereby notified that the Board of Zoning Appeals will hold a public hearing on **Wednesday, July 2, 2025** at **1:00 PM** in the 5<sup>th</sup> Floor Conference Room, City Hall, 900 E. Broad Street to consider an application for a certificate of occupancy for a new fire station (FS 12) at 2223 WEST CARY STREET (Tax Parcel Number W000-0992/001), located in an R-63 (Multi-Family Urban Residential) District. This meeting will be open to in-person participation with a virtual option. The public will have the option to provide their comments by teleconference/videoconference via Microsoft Teams, or in writing via email as indicated below.