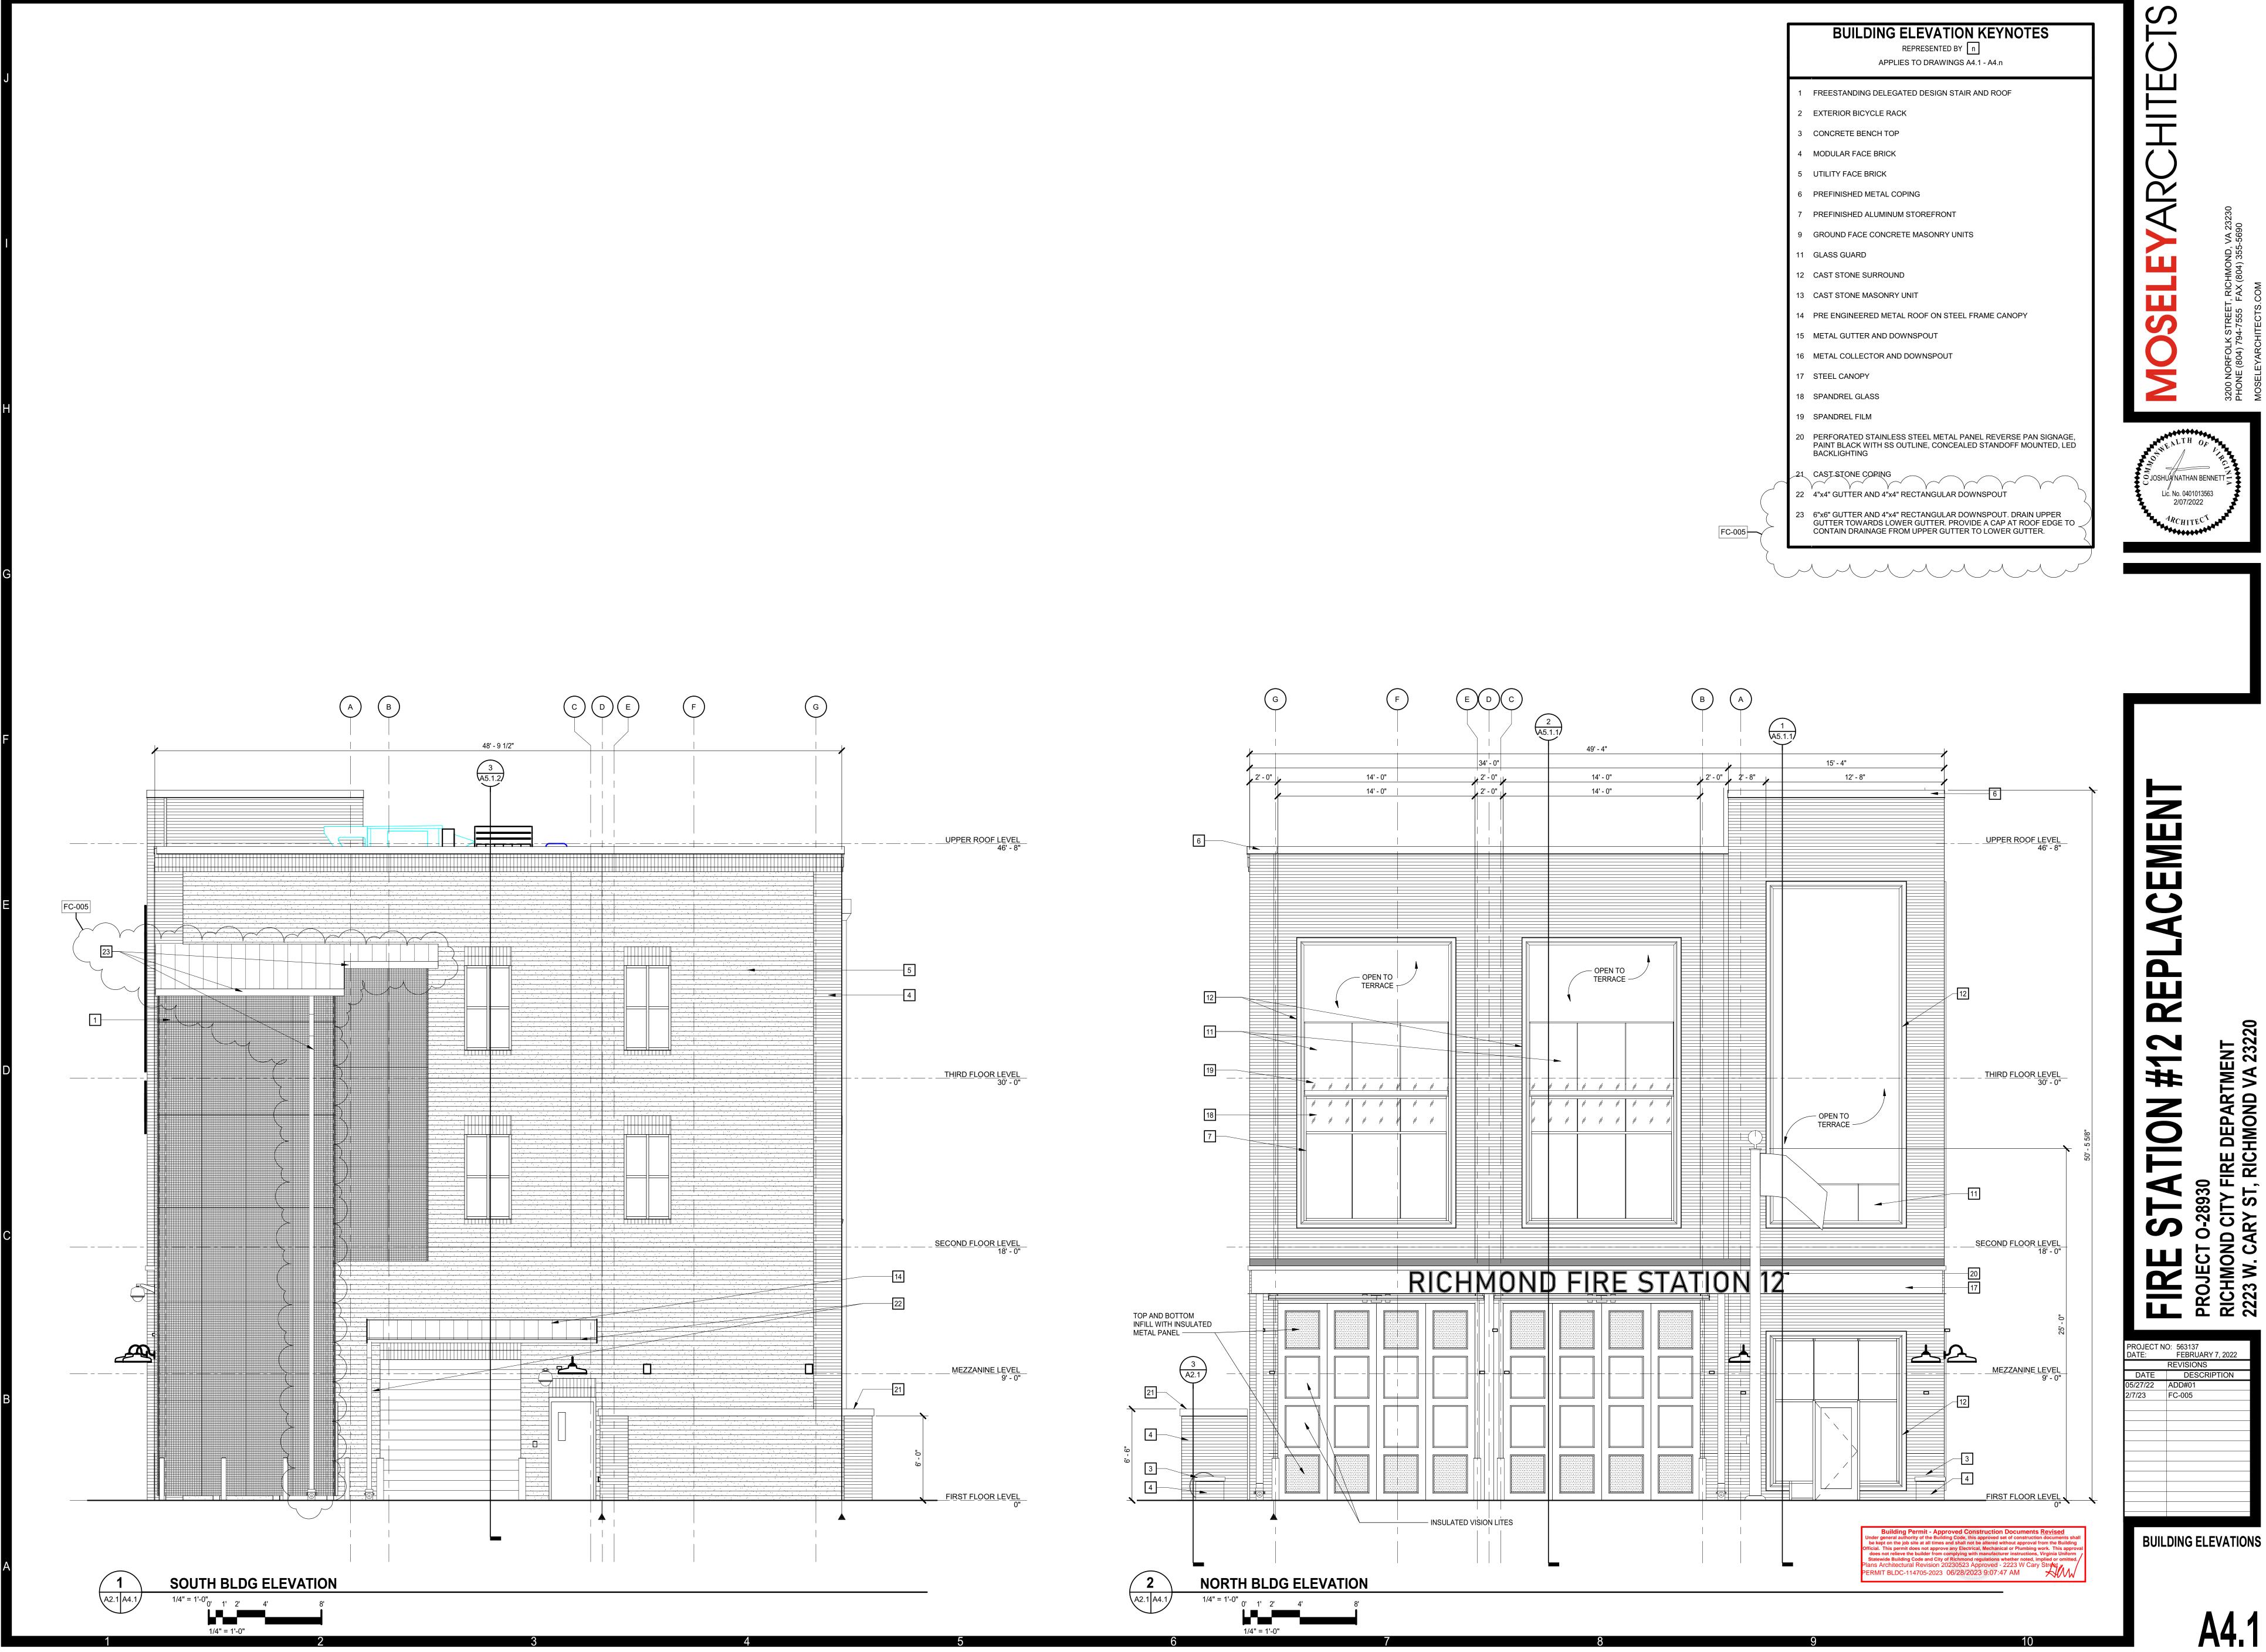

#### RE: BZA 28-2025

You are hereby notified that the Board of Zoning Appeals will hold a public hearing on **Wednesday, July 2, 2025** at **1:00 PM** in the 5<sup>th</sup> Floor Conference Room, City Hall, 900 E. Broad Street to consider an application for a certificate of occupancy for a new fire station (FS 12) at 2223 WEST CARY STREET (Tax Parcel Number W000-0992/001), located in an R-63 (Multi-Family Urban Residential) District. This meeting will be open to in-person participation with a virtual option. The public will have the option to provide their comments by teleconference/videoconference via Microsoft Teams, or in writing via email as indicated below.