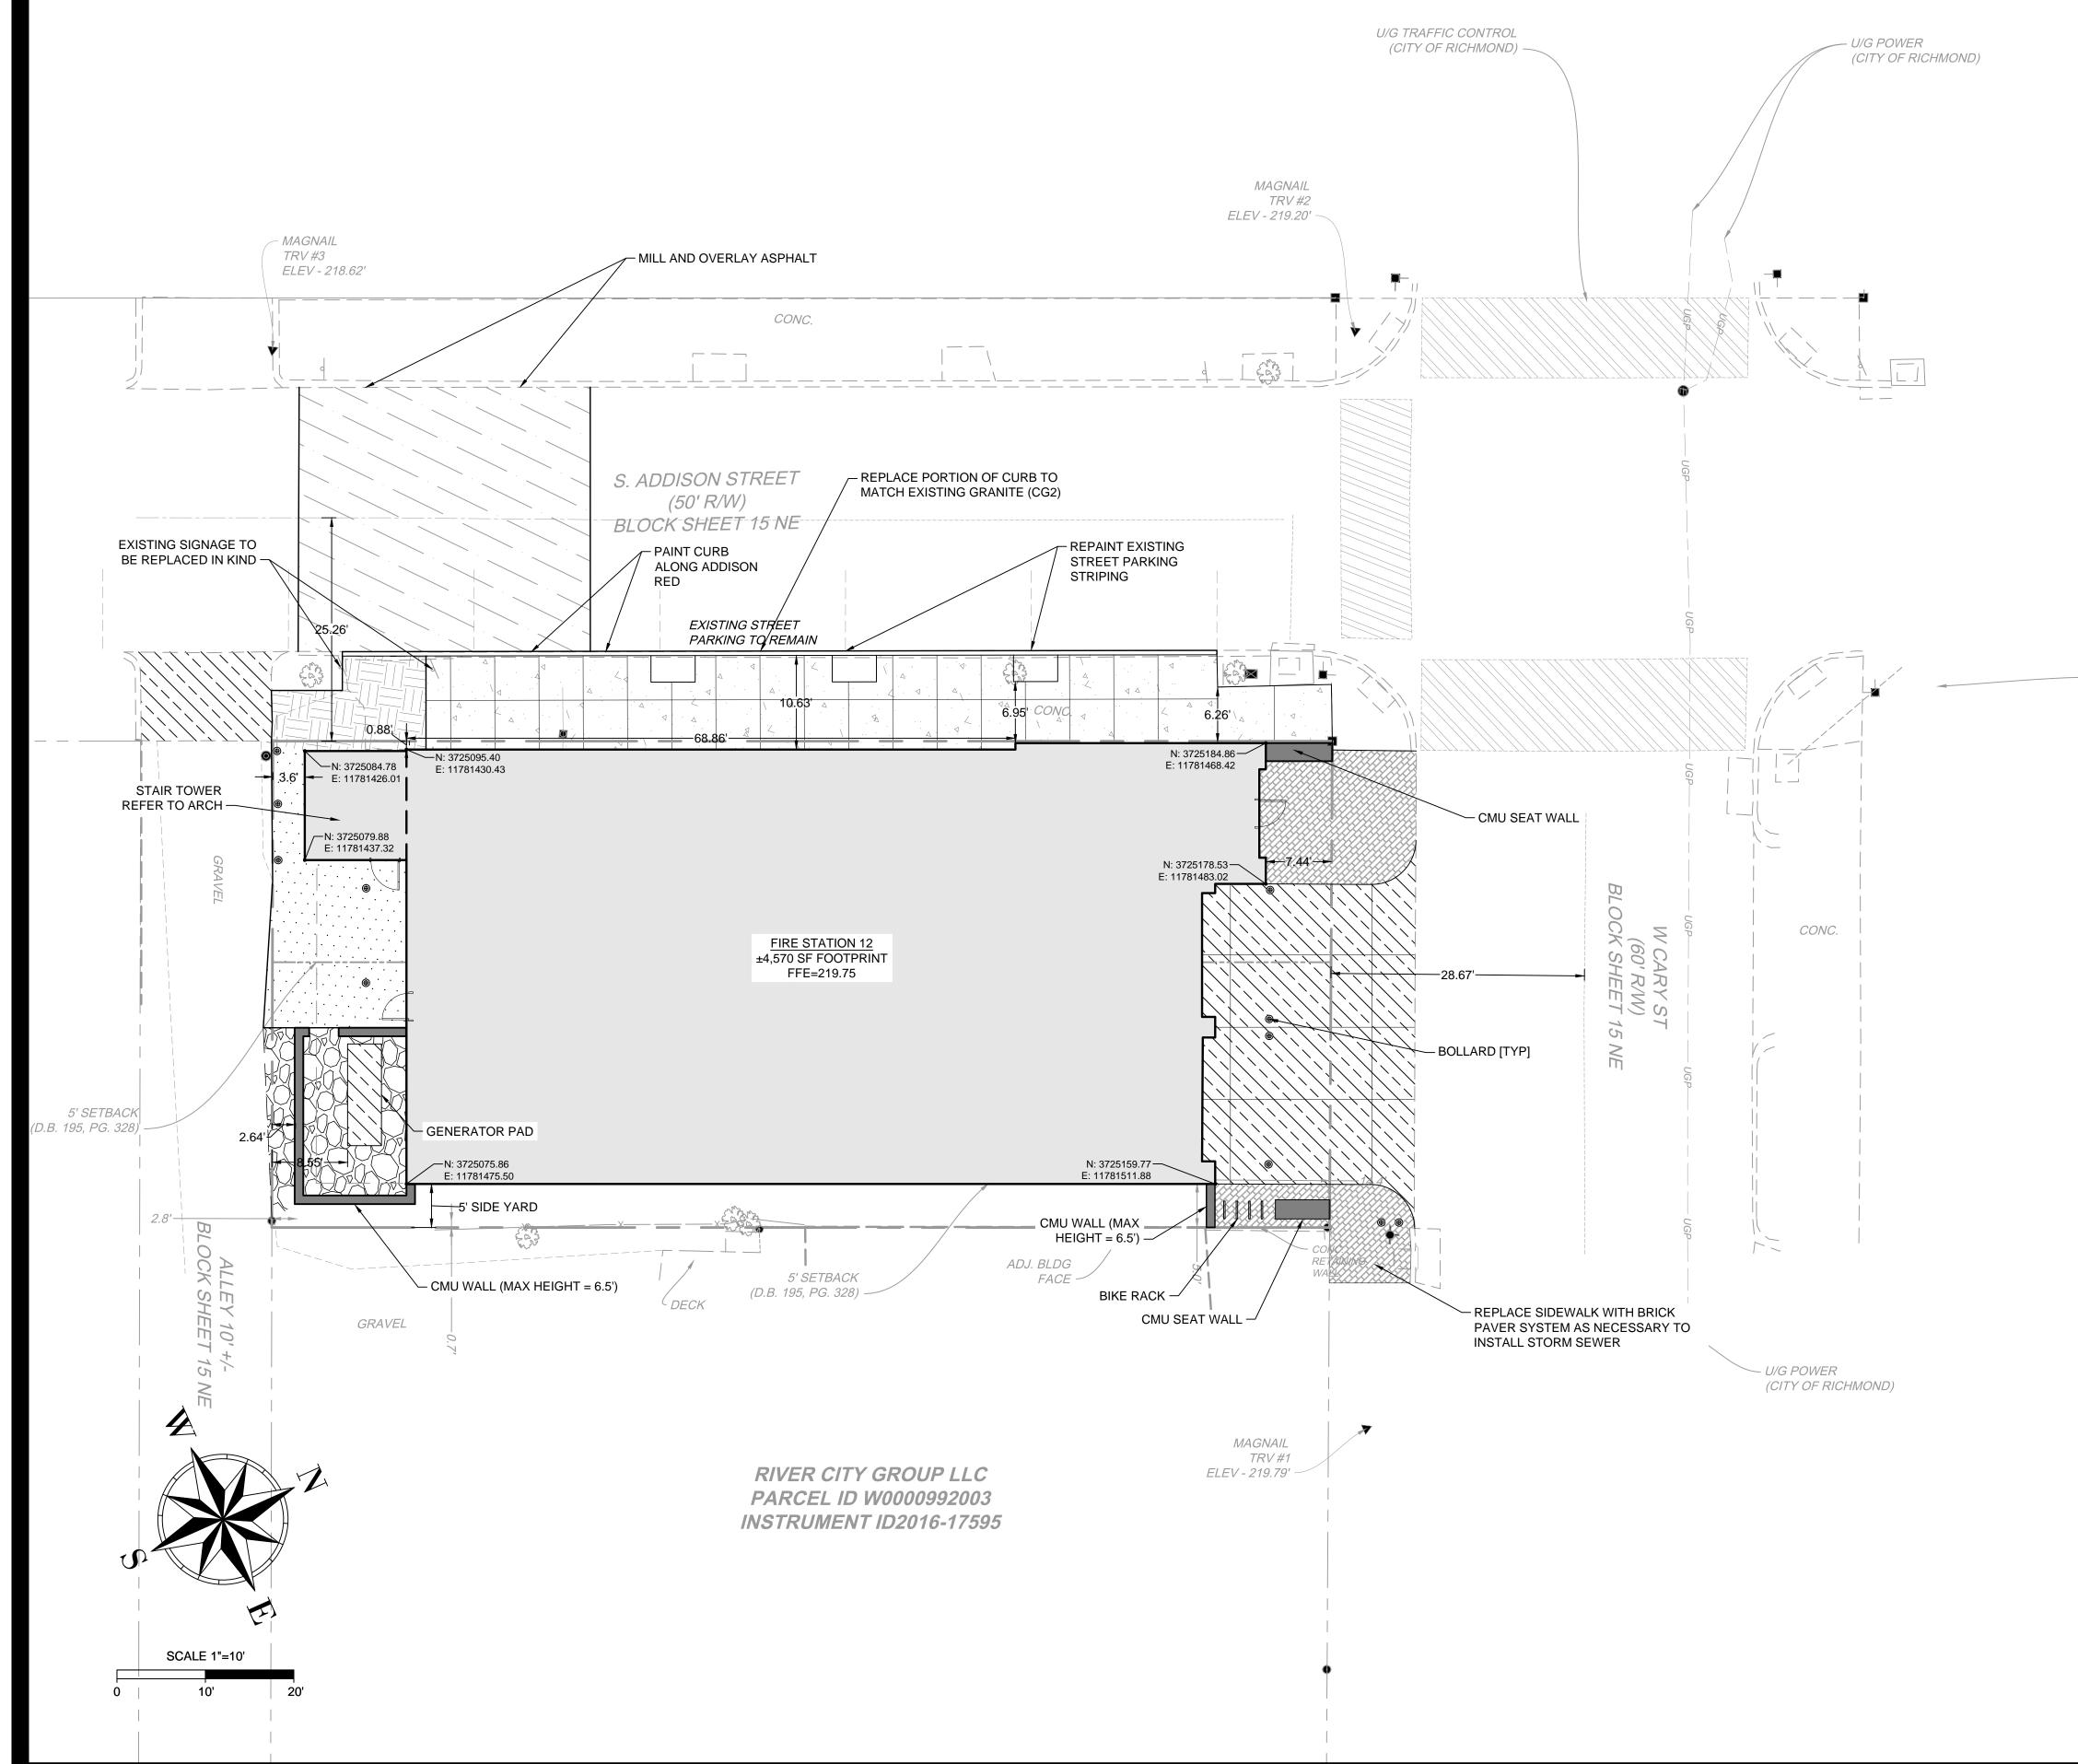

#### RE: BZA 28-2025

You are hereby notified that the Board of Zoning Appeals will hold a public hearing on **Wednesday, July 2, 2025** at **1:00 PM** in the 5<sup>th</sup> Floor Conference Room, City Hall, 900 E. Broad Street to consider an application for a certificate of occupancy for a new fire station (FS 12) at 2223 WEST CARY STREET (Tax Parcel Number W000-0992/001), located in an R-63 (Multi-Family Urban Residential) District. This meeting will be open to in-person participation with a virtual option. The public will have the option to provide their comments by teleconference/videoconference via Microsoft Teams, or in writing via email as indicated below.