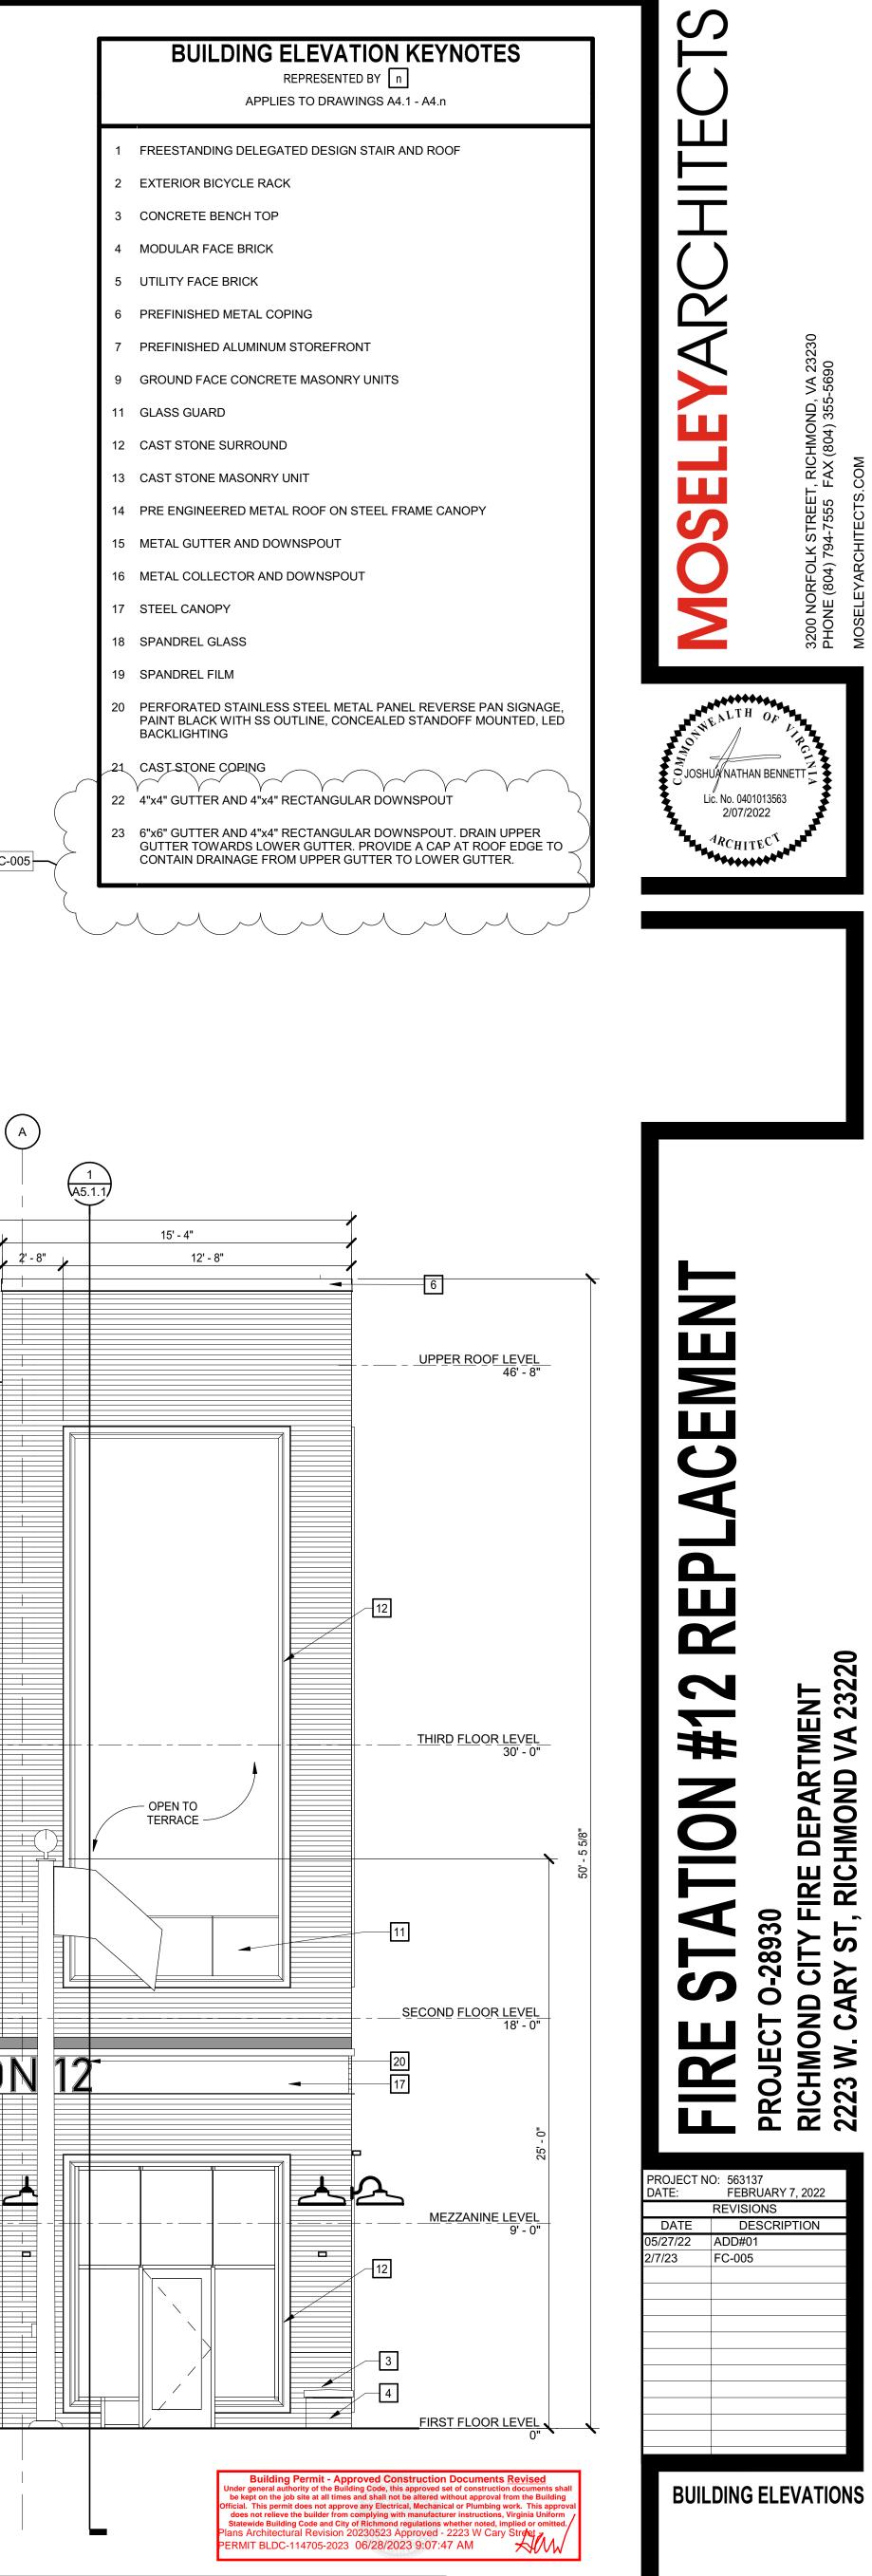

#### RE: BZA 28-2025

You are hereby notified that the Board of Zoning Appeals will hold a public hearing on **Wednesday, July 2, 2025** at **1:00 PM** in the 5<sup>th</sup> Floor Conference Room, City Hall, 900 E. Broad Street to consider an application for a certificate of occupancy for a new fire station (FS 12) at 2223 WEST CARY STREET (Tax Parcel Number W000-0992/001), located in an R-63 (Multi-Family Urban Residential) District. This meeting will be open to in-person participation with a virtual option. The public will have the option to provide their comments by teleconference/videoconference via Microsoft Teams, or in writing via email as indicated below.