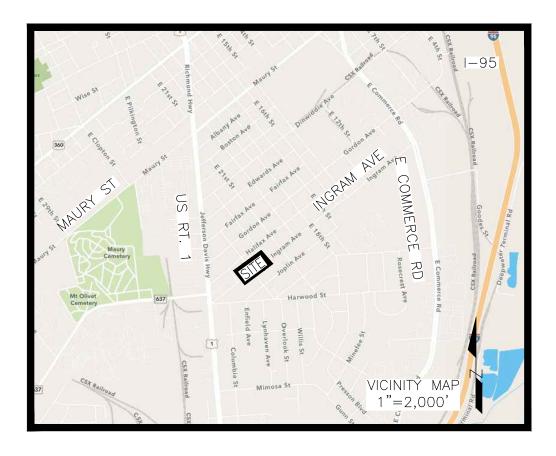

aforesaid this \_\_\_\_\_ day of \_\_\_\_\_, 2023. Notary Public My commission expires: \_\_\_\_\_

Registration No.: \_\_\_\_\_

NOTES:

- 1. Use: Residential townhomes and apartments
- 2. Zoning: R-5
- 3. Setbacks: 25' Front, 5' Side and Rear
- 4. Address: 2200 Ingram Avenue
- 5. Tax map reference number: S0000863001
- 6. Water: Public City of Richmond, Virginia
- 7. Sewer: Public City of Richmond, Virginia
- 8. Drainage: Surface
- 9. Public Utilities: Overhead (Existing)
- 10. Owner(s): City of Richmond
- 11. Developer: Lynx Ventures
- 12. Total Area: 5.006 Acres & 218,052 square feet
- Area in Roads: 0 Acres & 0 square feet
- Area in Lots: 5.006 Acres & 218,052 square feet
- Area of Land Dedicated for Public Purposes: 0 Acres & 0 square feet
- 13. Number of Lots: 17
- Minimum Lot size: 1,149 Square feet
- Maximum Lot size: 180,957 Square feet
- Average Lot size: 12,827 Square feet
- 14. Property within the limits of this subdivision is not located in a Flood Zone, as shown on
- Flood Insurance Rate Map Number 5101290039D, revised 7/16/2014.
- 15. Property within the limits of this subdivision does not contain wetlands identified on the National Wetlands Inventory Map dated 10/1/2020 (online).
- 16. Property within the limits of this subdivision is not located in Chesapeake Bay Preservation Areas designated by the City of Richmond, Virginia pursuant to Chapter 50 of the City Code of 2004.
- 17. Utilities shown from surface evidence and City of Richmond provided mapping.
- 18. Vertical Datum: NAVD88
- 19. Horizontal and Vertical datum established with RTK solutions for GPS observed points.
- 20. All streets abutting this subdivision are 2-way with one travel lane in each direction.