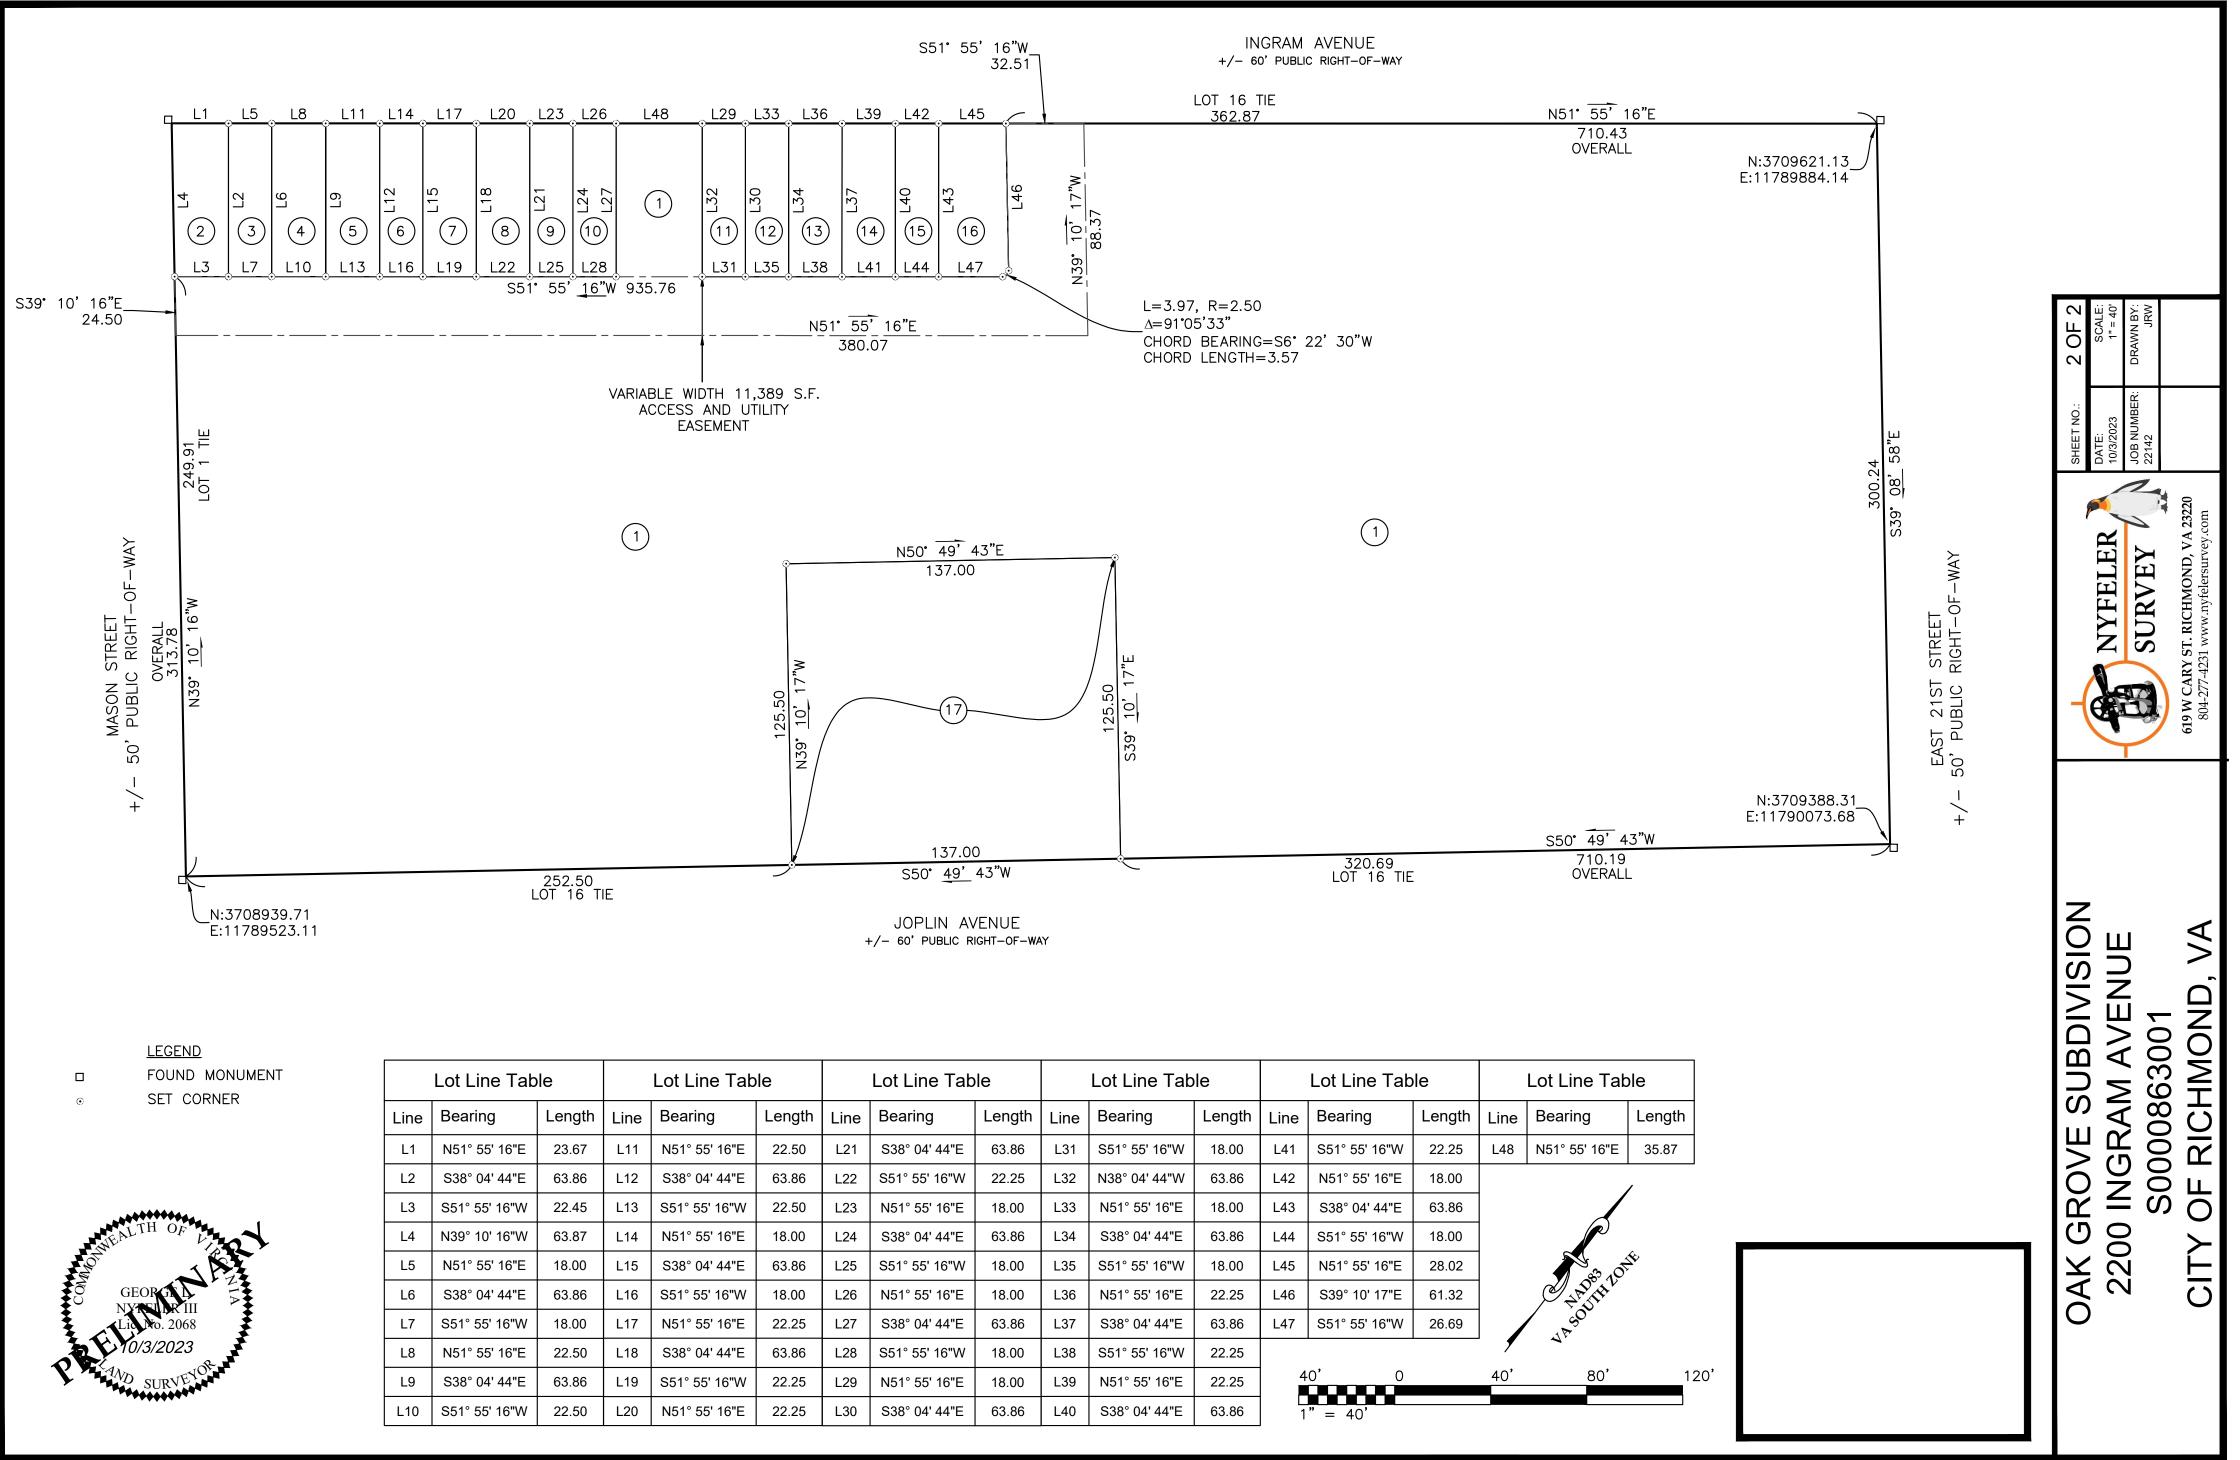

aforesaid this \_\_\_\_\_ day of \_\_\_\_\_, 2023. Notary Public My commission expires: \_\_\_\_\_

Registration No.: \_\_\_\_\_

NOTES:

- 1. Use: Residential townhomes and apartments
- 2. Zoning: R-5
- 3. Setbacks: 25' Front, 5' Side and Rear
- 4. Address: 2200 Ingram Avenue
- 5. Tax map reference number: S0000863001
- 6. Water: Public City of Richmond, Virginia
- 7. Sewer: Public City of Richmond, Virginia
- 8. Drainage: Surface
- 9. Public Utilities: Overhead (Existing)
- 10. Owner(s): City of Richmond
- 11. Developer: Lynx Ventures
- 12. Total Area: 5.006 Acres & 218,052 square feet
- Area in Roads: 0 Acres & 0 square feet
- Area in Lots: 5.006 Acres & 218,052 square feet
- Area of Land Dedicated for Public Purposes: 0 Acres & 0 square feet
- 13. Number of Lots: 17
- Minimum Lot size: 1,149 Square feet
- Maximum Lot size: 180,957 Square feet
- Average Lot size: 12,827 Square feet
- 14. Property within the limits of this subdivision is not located in a Flood Zone, as shown on
- Flood Insurance Rate Map Number 5101290039D, revised 7/16/2014.
- 15. Property within the limits of this subdivision does not contain wetlands identified on the National Wetlands Inventory Map dated 10/1/2020 (online).
- 16. Property within the limits of this subdivision is not located in Chesapeake Bay Preservation Areas designated by the City of Richmond, Virginia pursuant to Chapter 50 of the City Code of 2004.
- 17. Utilities shown from surface evidence and City of Richmond provided mapping.
- 18. Vertical Datum: NAVD88
- 19. Horizontal and Vertical datum established with RTK solutions for GPS observed points.
- 20. All streets abutting this subdivision are 2-way with one travel lane in each direction.

SUBJECT PROPERTY ZONED R-5

±5.006 AC= ±218,052 SQ FT  $54 \text{ AC} = \pm 180,957 \text{ SQ FT}$  $34 \text{ AC} = \pm 1,472 \text{ SQ FT}$  $D26 AC = \pm 1,149 SQ FT$  $33 \text{ AC} = \pm 1,437 \text{ SQ FT}$  $AC = \pm 1,437$  SQ FT  $D26 AC = \pm 1,149 SQ FT$  $33 \text{ AC} = \pm 1,421 \text{ SQ FT}$  $AC = \pm 1,421$  SQ FT  $D26 AC = \pm 1,149 SQ FT$  $026 \text{ AC} = \pm 1.149 \text{ SQ FT}$  $.026 \text{ AC} = \pm 1.149 \text{ SQ} \text{ FT}$ 026 AC =  $\pm 1.149$  SQ FT  $.033 \text{ AC} = \pm 1,421 \text{ SQ FT}$  $.033 \text{ AC} = \pm 1,421 \text{ SQ} \text{ FT}$  $.033 \text{ AC} = \pm 1,149 \text{ SQ FT}$  $.042 \text{ AC} = \pm 1.827 \text{ SQ} \text{ FT}$  $.395 \text{ AC} = \pm 17,194 \text{ SQ} \text{ FT}$ 

| Lot Line Table |               |        | Lot Line Table |               |        | Lot Line Table |               |        | Lot Line T |               |
|----------------|---------------|--------|----------------|---------------|--------|----------------|---------------|--------|------------|---------------|
| Line           | Bearing       | Length | Line           | Bearing       | Length | Line           | Bearing       | Length | Line       | Bearing       |
| L1             | N51° 55' 16"E | 23.67  | L11            | N51° 55' 16"E | 22.50  | L21            | S38° 04' 44"E | 63.86  | L31        | S51° 55' 16"\ |
| L2             | S38° 04' 44"E | 63.86  | L12            | S38° 04' 44"E | 63.86  | L22            | S51° 55' 16"W | 22.25  | L32        | N38° 04' 44"  |
| L3             | S51° 55' 16"W | 22.45  | L13            | S51° 55' 16"W | 22.50  | L23            | N51° 55' 16"E | 18.00  | L33        | N51° 55' 16"  |
| L4             | N39° 10' 16"W | 63.87  | L14            | N51° 55' 16"E | 18.00  | L24            | S38° 04' 44"E | 63.86  | L34        | S38° 04' 44"  |
| L5             | N51° 55' 16"E | 18.00  | L15            | S38° 04' 44"E | 63.86  | L25            | S51° 55' 16"W | 18.00  | L35        | S51° 55' 16"\ |
| L6             | S38° 04' 44"E | 63.86  | L16            | S51° 55' 16"W | 18.00  | L26            | N51° 55' 16"E | 18.00  | L36        | N51° 55' 16"  |
| L7             | S51° 55' 16"W | 18.00  | L17            | N51° 55' 16"E | 22.25  | L27            | S38° 04' 44"E | 63.86  | L37        | S38° 04' 44"  |
| L8             | N51° 55' 16"E | 22.50  | L18            | S38° 04' 44"E | 63.86  | L28            | S51° 55' 16"W | 18.00  | L38        | S51° 55' 16"\ |
| L9             | S38° 04' 44"E | 63.86  | L19            | S51° 55' 16"W | 22.25  | L29            | N51° 55' 16"E | 18.00  | L39        | N51° 55' 16"  |
| L10            | S51° 55' 16"W | 22.50  | L20            | N51° 55' 16"E | 22.25  | L30            | S38° 04' 44"E | 63.86  | L40        | S38° 04' 44"  |
|                |               |        |                |               |        |                | *             |        | -          |               |