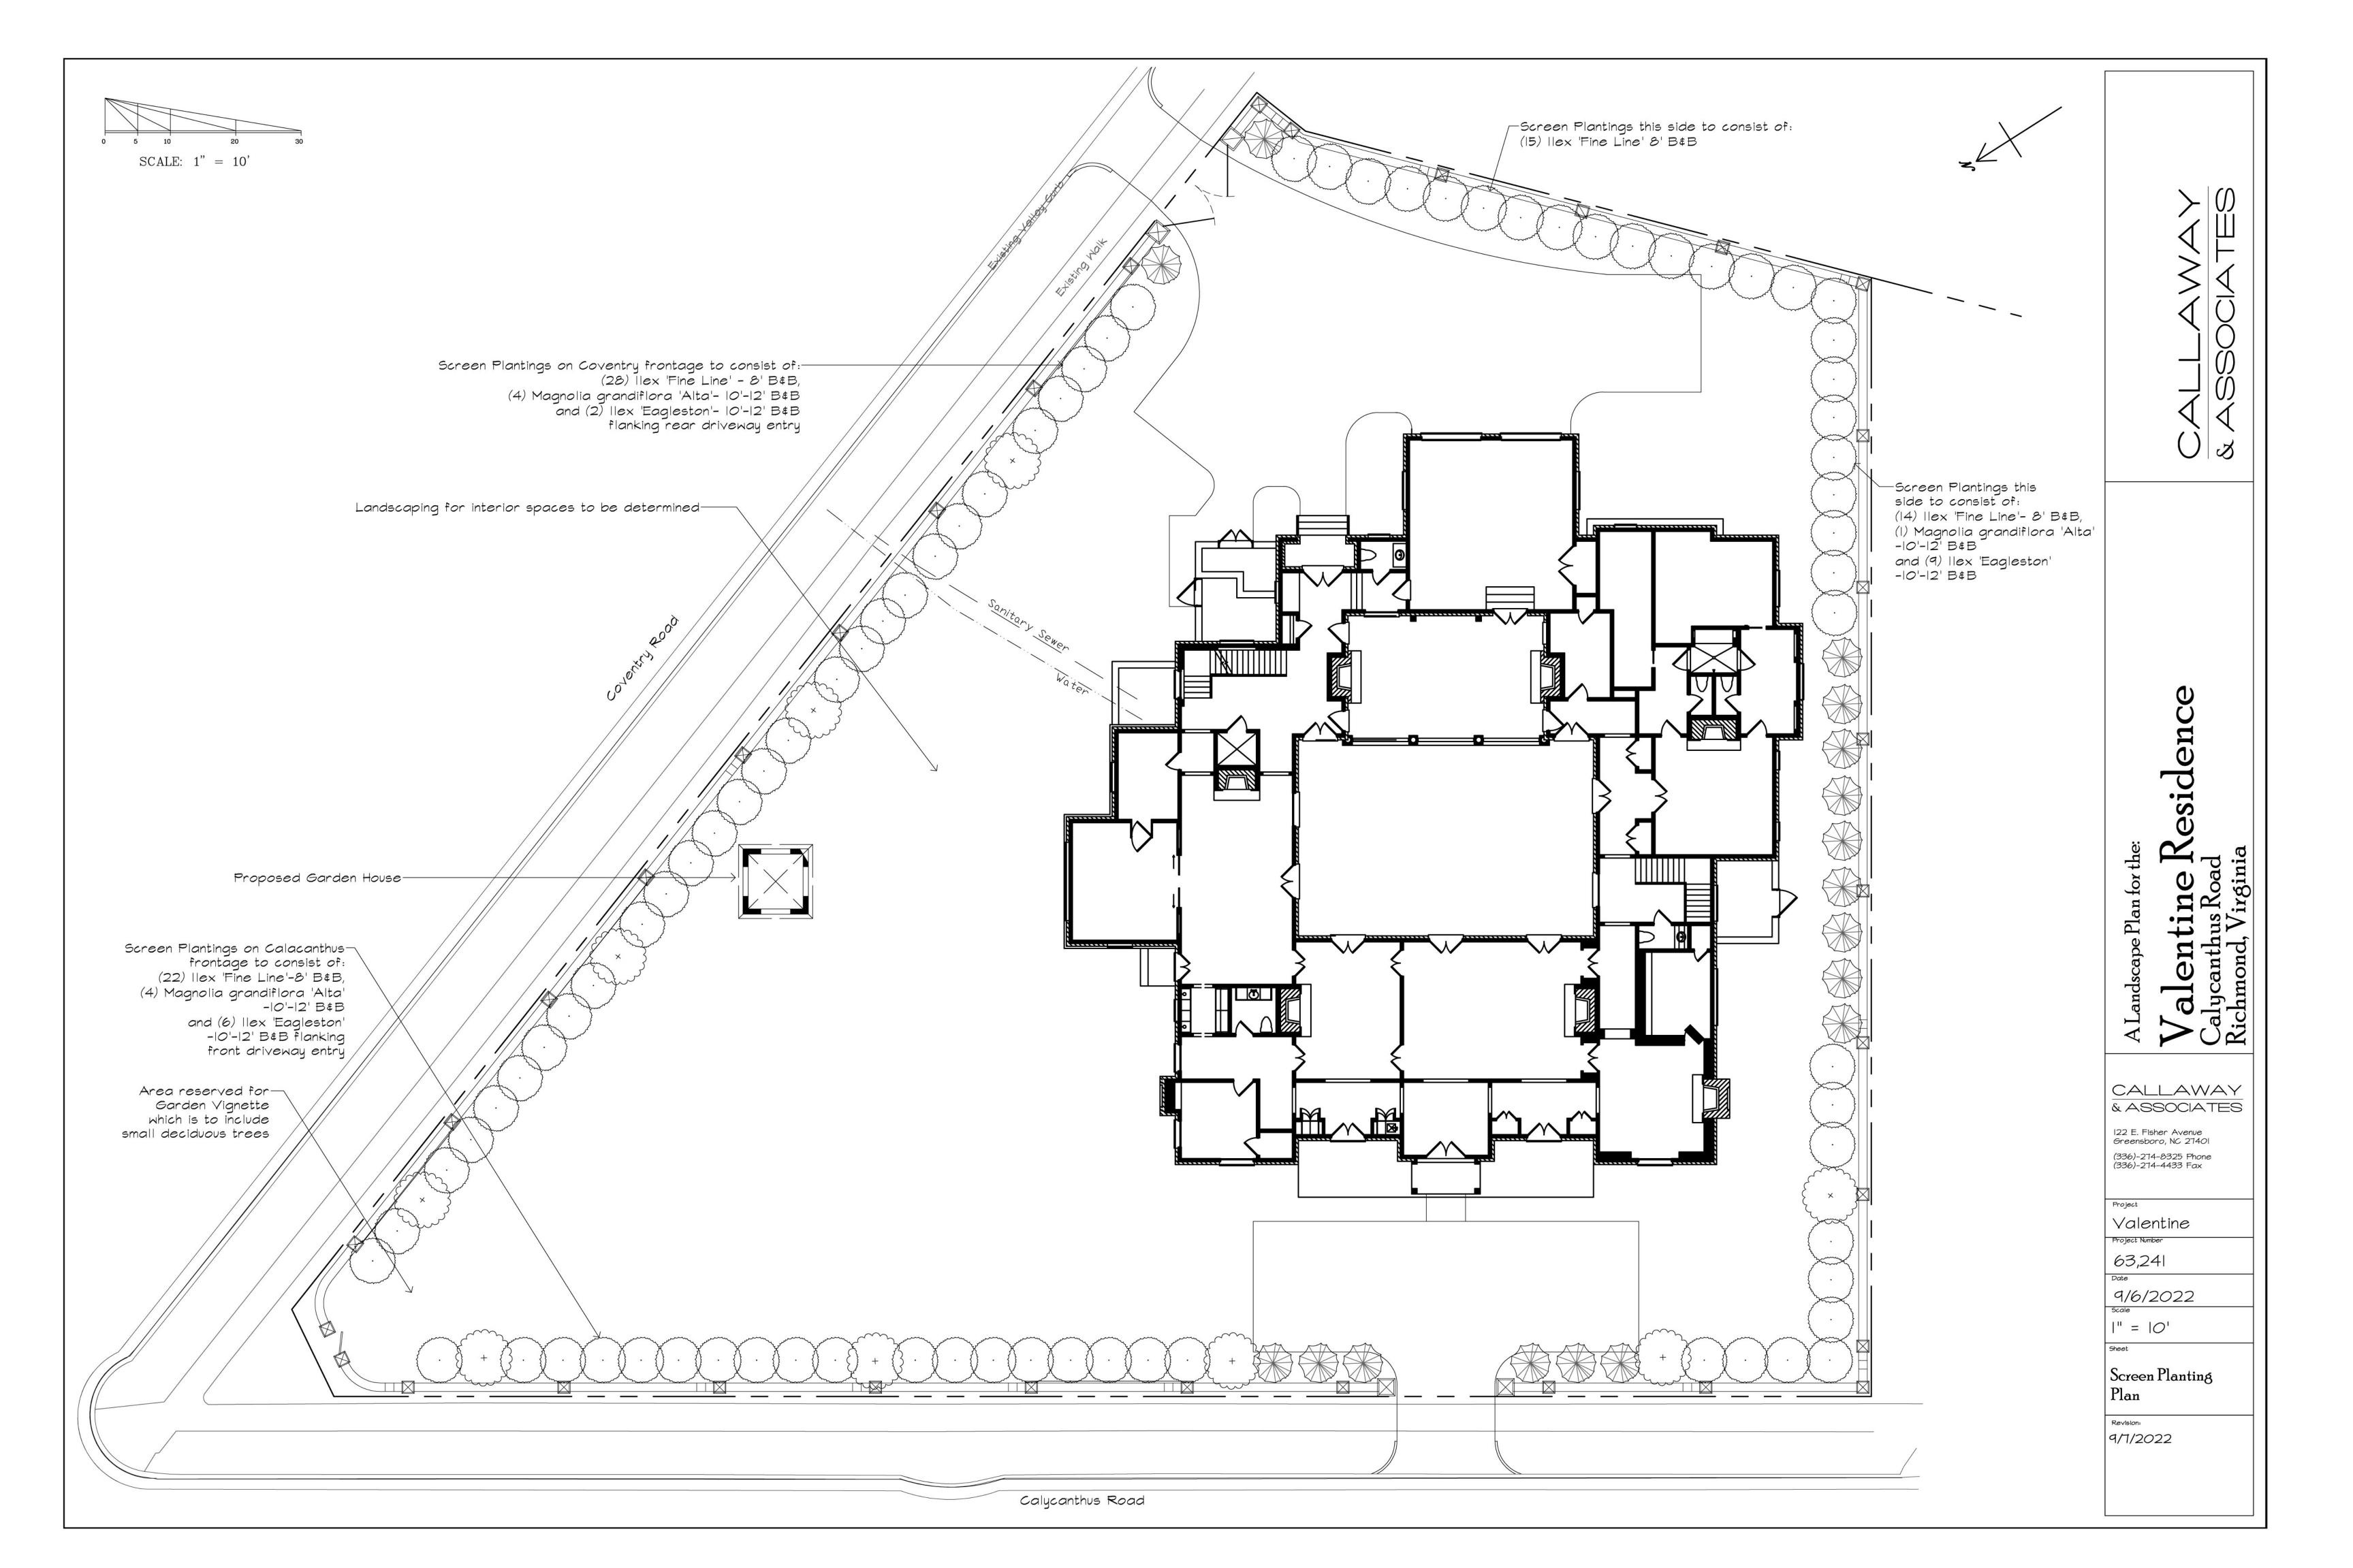

### § 2. Grant of Special Use Permit.

(a) Subject to the terms and conditions set forth in this ordinance, the property known as 1 Calycanthus Road and identified as Tax Parcel No. W022-0060/001 in the 2022 records of the City Assessor, being more particularly shown on a survey entitled "Improvements on #1 Calycanthus Road, City of Richmond, Virginia," prepared by Balzer & Associates, and dated June 15, 2002, a copy of which is attached to and made a part of this ordinance, hereinafter referred to as "the Property," is hereby permitted to be used for the purpose of an accessory building to a single-family detached dwelling, hereinafter referred to as "the Special Use," substantially as shown on the plans entitled "Valentine Garden House, Richmond, Virginia," prepared by Carter Skinner Residential Design, dated April 30, 2021, and last revised August 2, 2022, "Valentine Residence, Layout Plan," prepared by Balzer & Associates, and dated August 3, 2022, and "A Landscape Plan for the: Valentine Residence, Calycanthus Road, Richmond, Virginia," prepared by Callaway and Associates, dated August 26, 2021, and last revised September 6, 2022, hereinafter referred to, collectively, as "the Plans," copies of which are attached to and made a part of this ordinance.

The Garden House is proposed to be a  $10^{\circ}x10^{\circ}$  structure located approximately  $10\pm$  feet from Coventry Road right of way as shown on the Layout Plan. The Garden House is a principal element of the overall design of the property. The Garden House will be a focal point on axis with large windows on the main house and it will serve as an integral part of the garden design and place for seasonal respite. This property is located at the corner of Calycanthus and Coventry Road and has two front yards. The proposed residence will front Calycanthus. The side of the house faces Coventry Road. There will be a 4' brick wall along the entire property line with Coventry that will screen the bottom half of the structure. There will be extensive landscaping against the wall to provide additional screening of the Garden House from the public. There is nowhere else on site to locate the structure where it would function the same way as a focal point and integral garden element. Plans for the property which include the Garden House have been reviewed and approved by Windsor Farms Association.

There are many examples in Windsor Farms and nearby Westmoreland Place of driveway entrances that are 16' in width and greater. The driveway along Calycanthus Road is proposed to be a maximum of sixteen (16) feet in width to provide access to the house and car park area in front, which will be screened from public view by a brick wall and evergreen plants. A width of 16' is needed due to limited room for vehicle maneuvering in and out of the car park area. Vehicle access to the property from Calycanthus is essential to the design of the house and property with the house's primary entrance facing Calycanthus Road. Due to the site's topography this entrance will serve as the house's only accessible entrance. The proposed location of the driveway is 200' away from the intersection with Coventry Road, the closest intersection. The driveway will not cause a safety issue with sight lines and vehicle turning movements. The onsite parking accessed via this driveway will reduce on street parking benefitting the immediate neighbors and greater neighborhood. This driveway entrance will be similar to the ones immediately across Calycanthus. The existing driveway to the property on Coventry Road will remain as previously approved. This driveway entrance will be repaired and re-built to a width of 12'. This driveway will provide access to the garage and additional off-street parking.