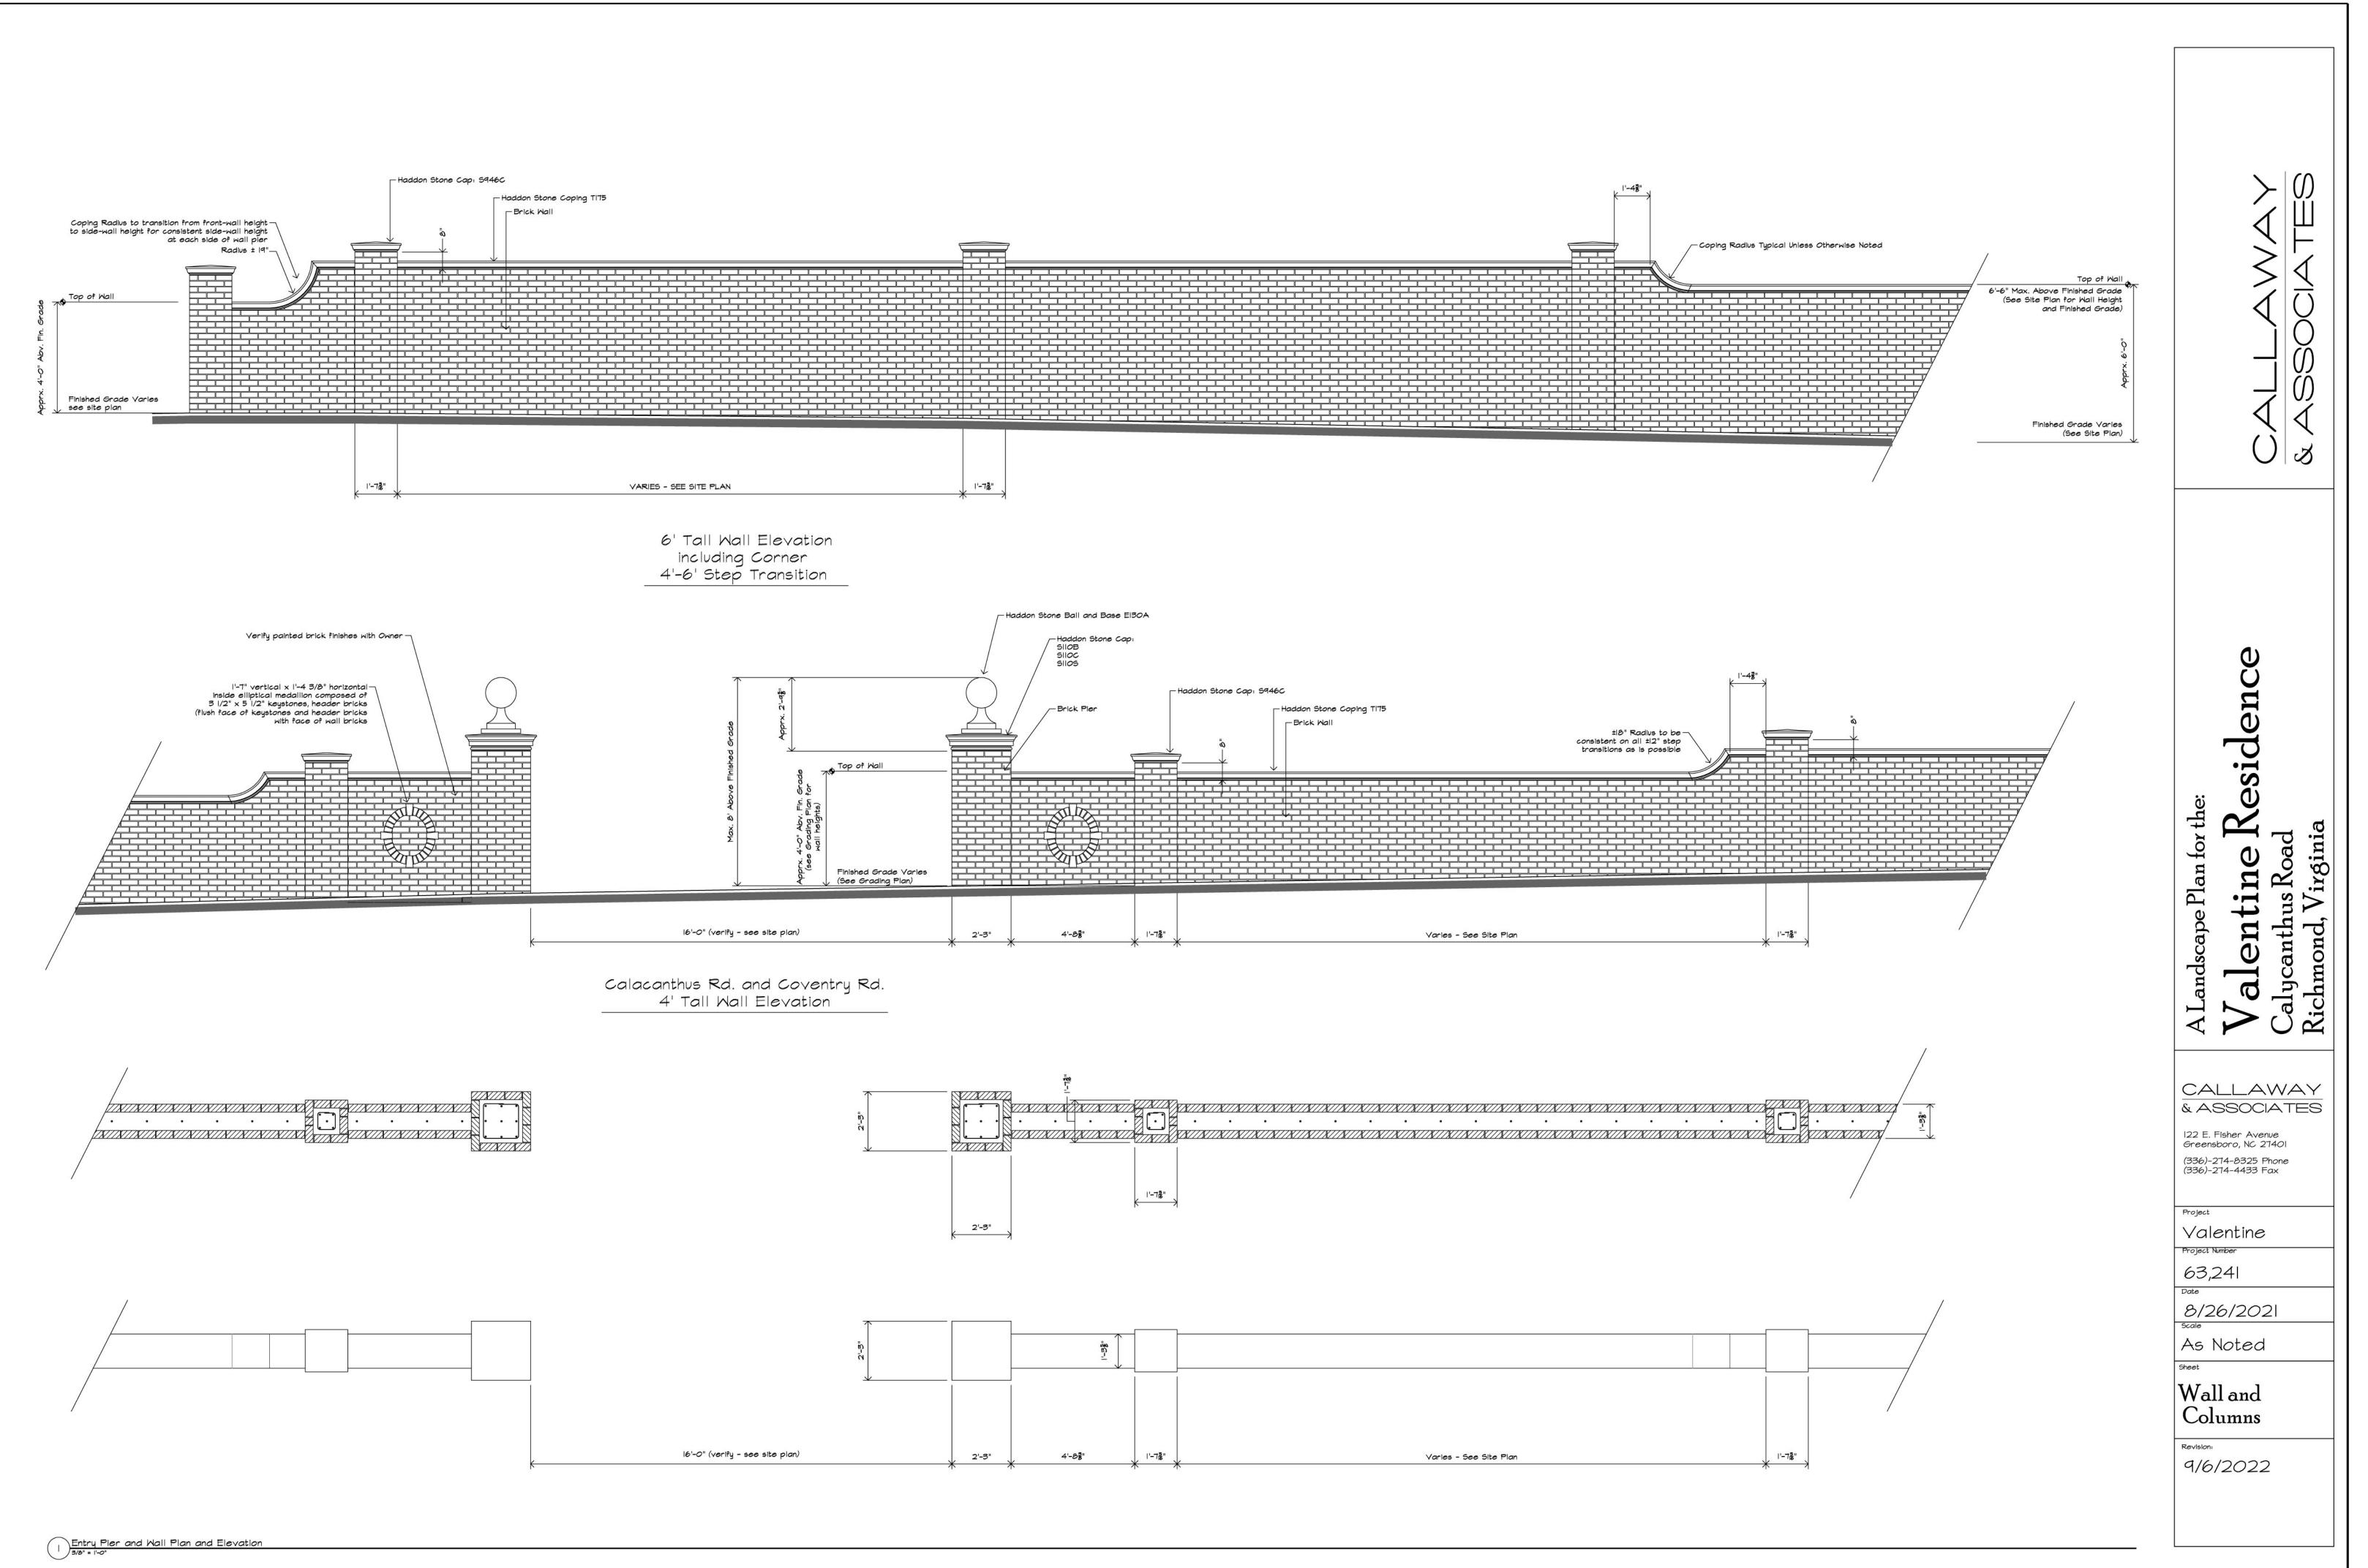

### § 2. Grant of Special Use Permit.

(a) Subject to the terms and conditions set forth in this ordinance, the property known as 1 Calycanthus Road and identified as Tax Parcel No. W022-0060/001 in the 2022 records of the City Assessor, being more particularly shown on a survey entitled "Improvements on #1 Calycanthus Road, City of Richmond, Virginia," prepared by Balzer & Associates, and dated June 15, 2002, a copy of which is attached to and made a part of this ordinance, hereinafter referred to as "the Property," is hereby permitted to be used for the purpose of an accessory building to a single-family detached dwelling, hereinafter referred to as "the Special Use," substantially as shown on the plans entitled "Valentine Garden House, Richmond, Virginia," prepared by Carter Skinner Residential Design, dated April 30, 2021, and last revised August 2, 2022, "Valentine Residence, Layout Plan," prepared by Balzer & Associates, and dated August 3, 2022, and "A Landscape Plan for the: Valentine Residence, Calycanthus Road, Richmond, Virginia," prepared by Callaway and Associates, dated August 26, 2021, and last revised September 6, 2022, hereinafter referred to, collectively, as "the Plans," copies of which are attached to and made a part of this ordinance.

The Garden House is proposed to be a  $10^{\circ}x10^{\circ}$  structure located approximately  $10\pm$  feet from Coventry Road right of way as shown on the Layout Plan. The Garden House is a principal element of the overall design of the property. The Garden House will be a focal point on axis with large windows on the main house and it will serve as an integral part of the garden design and place for seasonal respite. This property is located at the corner of Calycanthus and Coventry Road and has two front yards. The proposed residence will front Calycanthus. The side of the house faces Coventry Road. There will be a 4' brick wall along the entire property line with Coventry that will screen the bottom half of the structure. There will be extensive landscaping against the wall to provide additional screening of the Garden House from the public. There is nowhere else on site to locate the structure where it would function the same way as a focal point and integral garden element. Plans for the property which include the Garden House have been reviewed and approved by Windsor Farms Association.