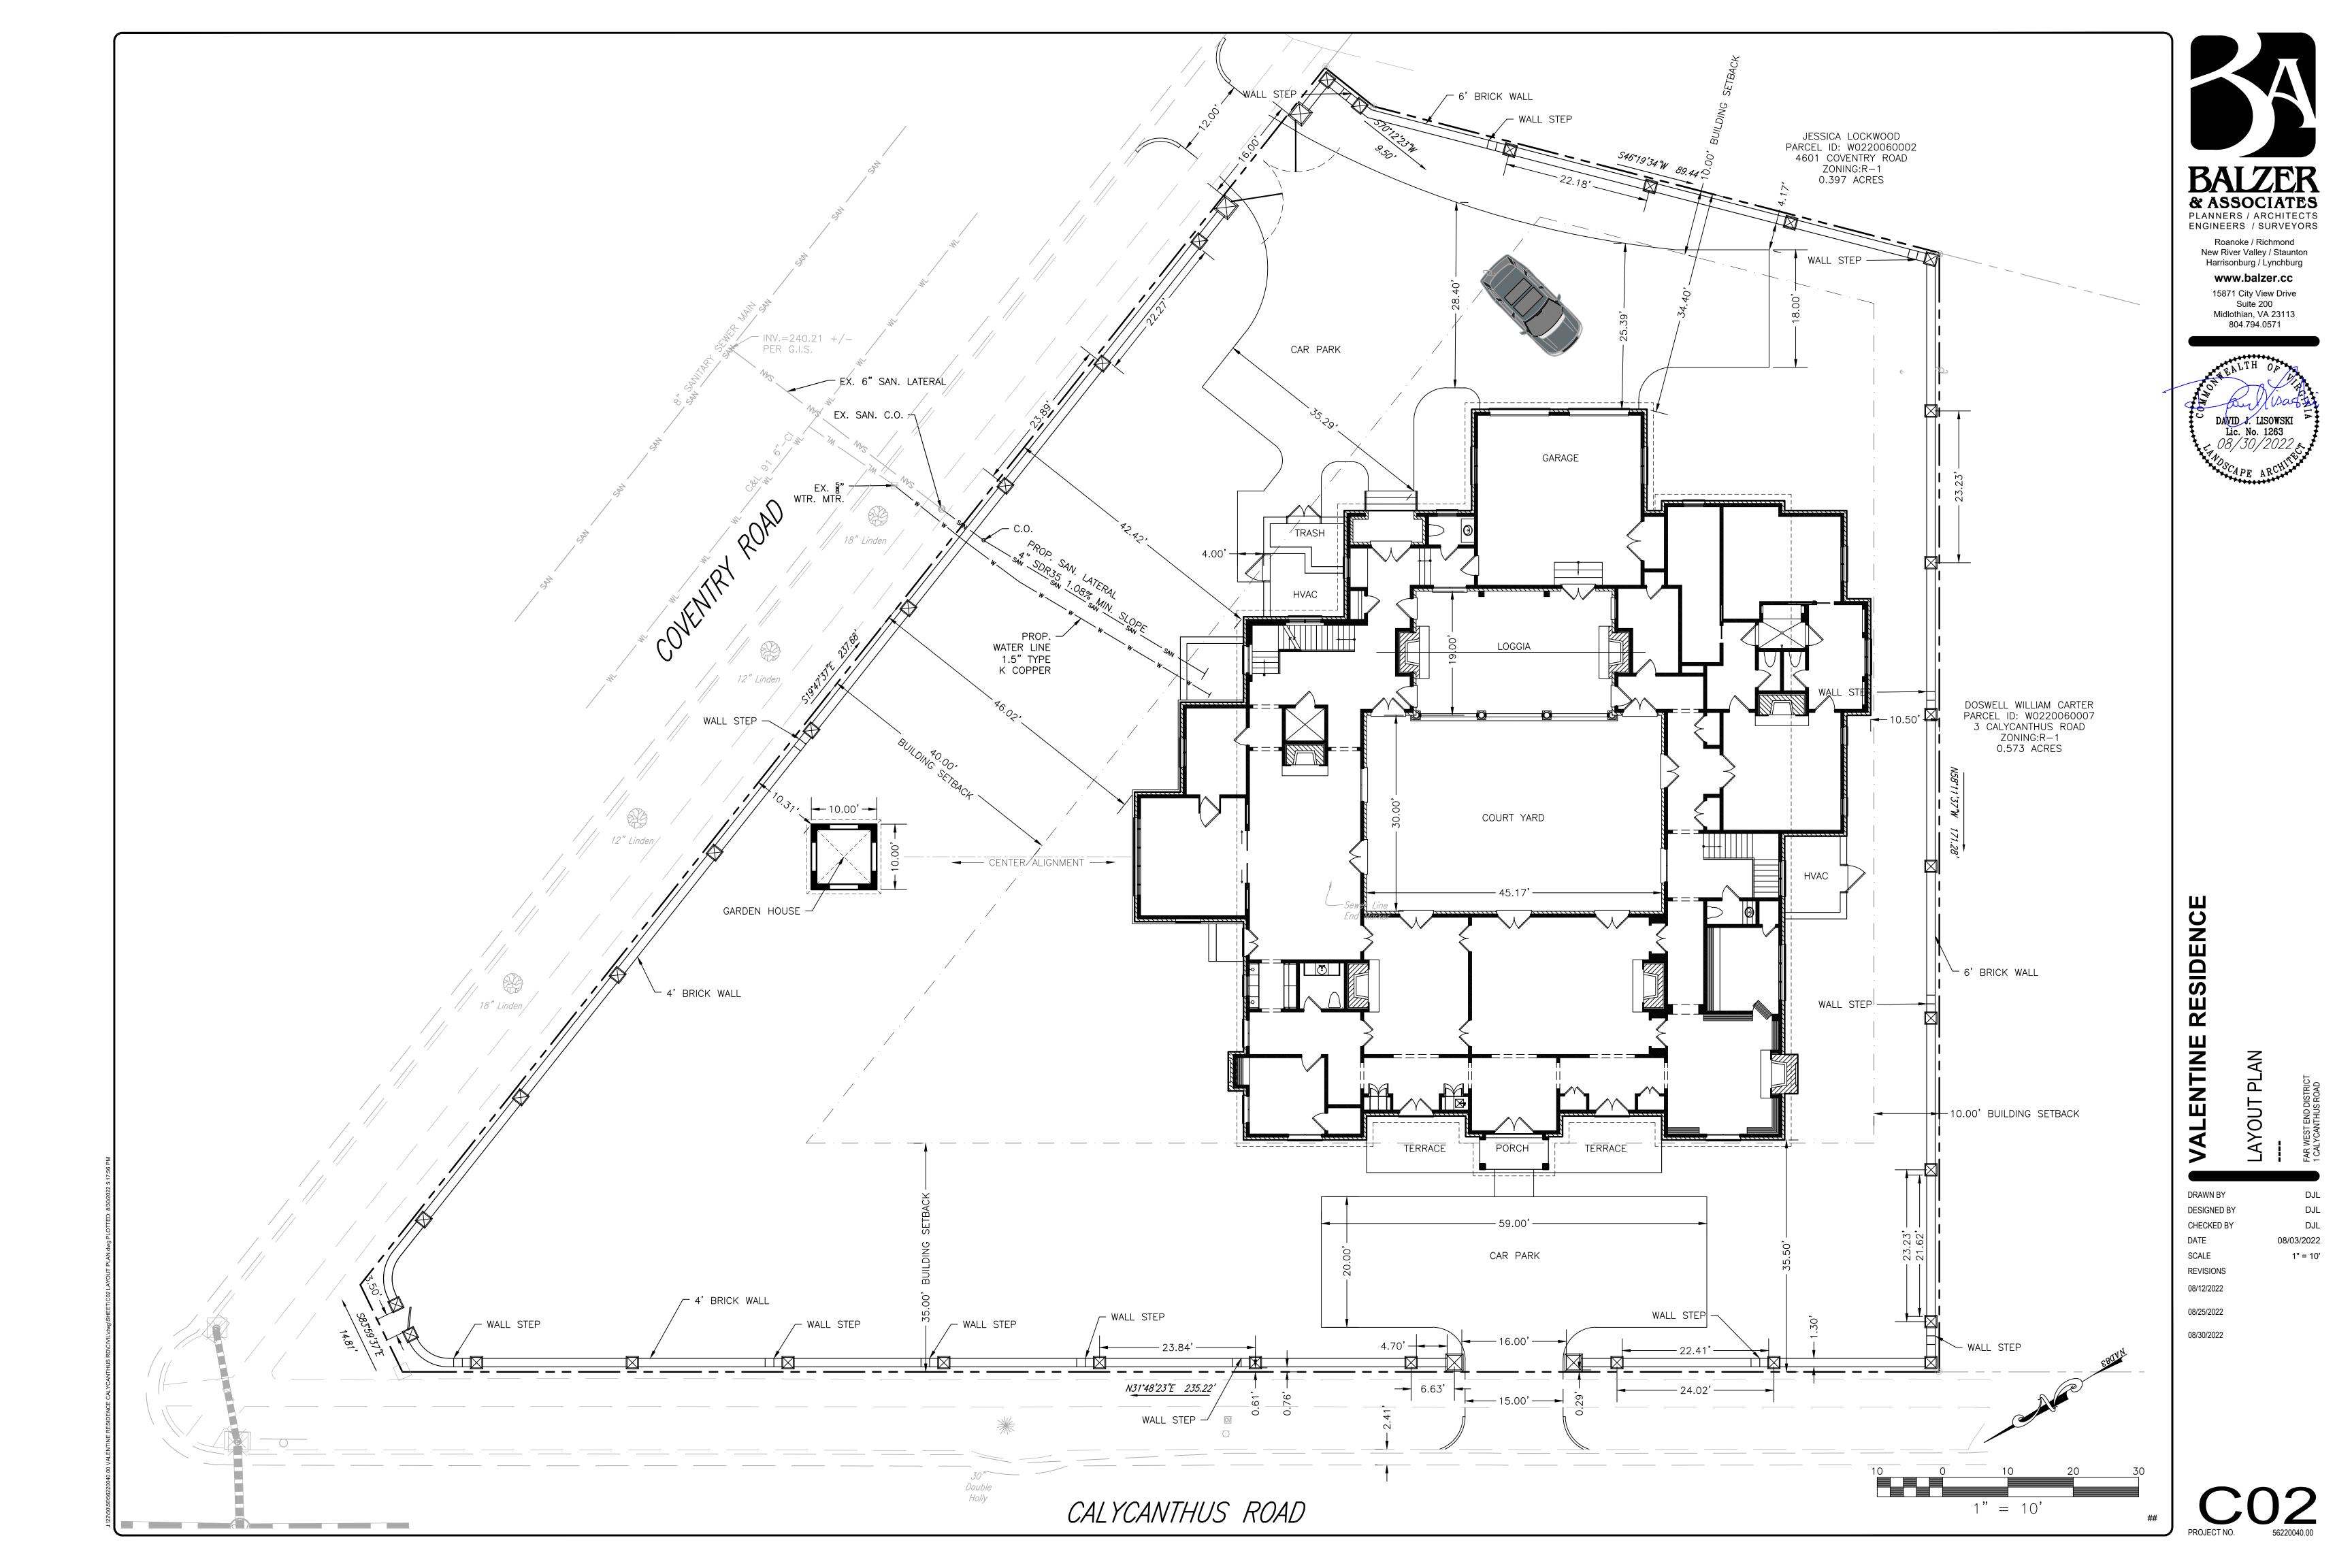

### § 2. Grant of Special Use Permit.

(a) Subject to the terms and conditions set forth in this ordinance, the property known as 1 Calycanthus Road and identified as Tax Parcel No. W022-0060/001 in the 2022 records of the City Assessor, being more particularly shown on a survey entitled "Improvements on #1 Calycanthus Road, City of Richmond, Virginia," prepared by Balzer & Associates, and dated June 15, 2002, a copy of which is attached to and made a part of this ordinance, hereinafter referred to as "the Property," is hereby permitted to be used for the purpose of an accessory building to a single-family detached dwelling, hereinafter referred to as "the Special Use," substantially as shown on the plans entitled "Valentine Garden House, Richmond, Virginia," prepared by Carter Skinner Residential Design, dated April 30, 2021, and last revised August 2, 2022, "Valentine Residence, Layout Plan," prepared by Balzer & Associates, and dated August 3, 2022, and "A Landscape Plan for the: Valentine Residence, Calycanthus Road, Richmond, Virginia," prepared by Callaway and Associates, dated August 26, 2021, and last revised September 6, 2022, hereinafter referred to, collectively, as "the Plans," copies of which are attached to and made a part of this ordinance.

The Garden House is proposed to be a  $10^{\circ}x10^{\circ}$  structure located approximately  $10\pm$  feet from Coventry Road right of way as shown on the Layout Plan. The Garden House is a principal element of the overall design of the property. The Garden House will be a focal point on axis with large windows on the main house and it will serve as an integral part of the garden design and place for seasonal respite. This property is located at the corner of Calycanthus and Coventry Road and has two front yards. The proposed residence will front Calycanthus. The side of the house faces Coventry Road. There will be a 4' brick wall along the entire property line with Coventry that will screen the bottom half of the structure. There will be extensive landscaping against the wall to provide additional screening of the Garden House from the public. There is nowhere else on site to locate the structure where it would function the same way as a focal point and integral garden element. Plans for the property which include the Garden House have been reviewed and approved by Windsor Farms Association.

There are many examples in Windsor Farms and nearby Westmoreland Place of driveway entrances that are 16' in width and greater. The driveway along Calycanthus Road is proposed to be a maximum of sixteen (16) feet in width to provide access to the house and car park area in front, which will be screened from public view by a brick wall and evergreen plants. A width of 16' is needed due to limited room for vehicle maneuvering in and out of the car park area. Vehicle access to the property from Calycanthus is essential to the design of the house and property with the house's primary entrance facing Calycanthus Road. Due to the site's topography this entrance will serve as the house's only accessible entrance. The proposed location of the driveway is 200' away from the intersection with Coventry Road, the closest intersection. The driveway will not cause a safety issue with sight lines and vehicle turning movements. The onsite parking accessed via this driveway will reduce on street parking benefitting the immediate neighbors and greater neighborhood. This driveway entrance will be similar to the ones immediately across Calycanthus. The existing driveway to the property on Coventry Road will remain as previously approved. This driveway entrance will be repaired and re-built to a width of 12'. This driveway will provide access to the garage and additional off-street parking.