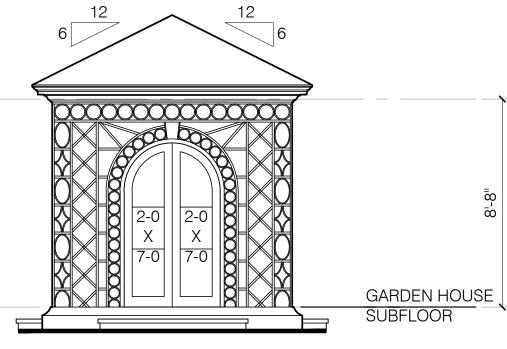

The Garden House is proposed to be a  $10^{\circ}x10^{\circ}$  structure located approximately  $10\pm$  feet from Coventry Road right of way as shown on the Layout Plan. The Garden House is a principal element of the overall design of the property. The Garden House will be a focal point on axis with large windows on the main house and it will serve as an integral part of the garden design and place for seasonal respite. This property is located at the corner of Calycanthus and Coventry Road and has two front yards. The proposed residence will front Calycanthus. The side of the house faces Coventry Road. There will be a 4' brick wall along the entire property line with Coventry that will screen the bottom half of the structure. There will be extensive landscaping against the wall to provide additional screening of the Garden House from the public. There is nowhere else on site to locate the structure where it would function the same way as a focal point and integral garden element. Plans for the property which include the Garden House have been reviewed and approved by Windsor Farms Association.

### FRONT ELEVATION

|          |          |          |          |          |          |          |          |    |          |                 |          |          |       |          |          |          |     |          |   |          |      |          |       |      |          |          |          |          |          |          |          |          |      |          |   |            |          |       |          |          |             |          |         | K        |          | N   |       |
|----------|----------|----------|----------|----------|----------|----------|----------|----|----------|-----------------|----------|----------|-------|----------|----------|----------|-----|----------|---|----------|------|----------|-------|------|----------|----------|----------|----------|----------|----------|----------|----------|------|----------|---|------------|----------|-------|----------|----------|-------------|----------|---------|----------|----------|-----|-------|
|          |          |          |          |          |          |          |          |    |          |                 |          |          |       |          |          |          |     |          |   |          |      |          |       |      |          |          |          |          |          |          |          |          |      |          |   |            |          |       |          |          |             |          |         |          |          | 1   |       |
|          |          |          |          |          |          |          |          |    |          |                 |          |          |       |          |          |          |     |          |   |          |      |          |       |      |          |          |          |          |          |          |          |          |      |          |   |            |          |       |          |          |             |          |         |          |          |     |       |
|          |          |          |          |          |          |          |          |    |          |                 |          |          |       |          |          |          |     |          |   |          |      |          |       |      |          |          |          |          |          |          |          |          |      |          |   |            |          |       |          |          |             |          |         |          |          |     |       |
|          |          |          |          |          |          |          |          |    |          |                 |          |          |       |          |          |          |     |          |   |          |      |          |       |      |          |          |          |          |          |          |          |          |      |          |   |            |          |       |          |          |             |          |         |          |          |     |       |
|          |          |          |          |          |          |          |          |    |          |                 |          |          |       |          |          |          |     |          |   |          |      |          |       |      |          |          |          |          |          |          |          |          |      |          |   |            |          |       |          |          |             |          |         |          |          |     |       |
|          |          |          |          |          |          |          |          |    |          |                 |          |          |       |          |          |          |     |          |   |          |      |          |       |      |          |          |          |          |          |          |          |          |      |          |   |            |          |       |          |          |             |          |         |          |          |     |       |
|          |          |          |          |          |          |          |          | 5  |          | -               |          |          |       |          |          |          |     |          |   |          |      |          |       |      |          |          |          |          |          |          |          |          |      |          |   |            |          |       |          |          | F           | _        |         | =        |          |     |       |
|          |          |          |          |          |          |          |          |    | П        | $ \rightarrow $ |          |          |       |          |          |          |     |          |   |          |      |          |       |      |          |          |          |          |          |          |          |          |      |          |   |            |          |       |          |          | 7           | <b>—</b> |         | 7        |          |     |       |
| <br>     | <br>     |          |          |          |          |          |          | _  | 1        |                 |          |          |       |          |          |          |     |          |   |          |      |          | <br>  |      |          |          |          |          |          |          |          |          | <br> |          |   |            |          |       |          |          |             |          |         |          |          | -   |       |
|          |          |          |          |          |          |          |          |    |          | <u> </u>        | _        | _        |       |          |          |          |     |          |   |          |      |          |       |      |          |          |          |          |          |          |          |          | <br> |          |   | _          | _        | _     | _        | _        |             |          |         |          | _        |     |       |
|          |          |          |          |          |          |          |          |    |          |                 | 1        |          | 1     | L        |          |          |     |          |   |          |      |          |       |      |          |          |          |          |          |          |          |          |      |          |   |            |          |       |          |          |             |          |         |          |          | -N. | X     |
|          |          |          | ┛━┯      |          |          |          |          |    |          | -               |          |          | _ل_   |          | _ل_      |          | _ل_ |          |   |          | السر | _        |       |      | L        |          |          |          |          |          |          |          |      |          |   | <u>_ل_</u> |          | _ل_   | ┙        |          |             | _الـــ   |         | ╧        | <u></u>  |     | y a   |
|          |          | _ل_      | ┉┉└      | ┉╙       | ┉        |          | وسالس    | +r |          | _               |          | نے ک     | ┹┷┯━  |          |          |          |     |          |   |          |      |          |       | کالے |          |          |          |          | ┉╜       |          | السرب    | _        |      | لے       |   | المحرو     | لصهد     | ليهك  |          |          | ┉┉┙         | ┢╼╦═┛    | الصرحك  | <u> </u> | المهمك   | _   |       |
|          | <u> </u> | <u> </u> | <u> </u> |          | <u> </u> |          |          | 4  |          |                 |          | <u></u>  |       |          |          |          |     | <u> </u> |   |          |      |          |       |      | <u> </u> | <u> </u> |          | <u> </u> | <u> </u> |          | <u> </u> | <u> </u> |      | <u> </u> |   | <u> </u>   |          |       |          |          |             |          |         | -        |          |     | كالمح |
|          |          |          |          |          |          |          |          |    |          |                 |          | <u> </u> |       | <u> </u> |          |          |     | <u> </u> |   | <u> </u> |      |          |       |      |          |          |          |          |          |          |          |          |      |          |   |            |          |       | <u> </u> | <u> </u> | <u>~</u> _+ |          |         |          |          |     |       |
|          |          |          |          |          |          |          |          | -  |          |                 |          |          |       |          |          |          |     |          |   |          |      |          |       |      |          |          |          |          |          |          |          |          |      |          |   |            |          |       |          |          |             |          |         |          |          |     |       |
|          |          |          |          |          |          |          |          |    |          |                 |          |          |       |          |          |          |     |          |   |          |      |          |       |      |          |          |          |          |          |          |          |          |      |          |   |            |          |       |          |          |             |          |         |          |          |     |       |
|          |          | ┈└       | ┉┉       |          |          | ᆔ        |          | t  |          |                 | ╧┻┯      | ┹┯┯      | ┛━┯━  |          |          |          |     |          |   |          |      |          |       |      |          |          |          |          |          | _        |          |          |      |          |   | الے        |          | لےک   |          | ╧┻       | ┶━┯┥        | ┢──┛     | المحجك  | <u> </u> | المهما   |     |       |
|          | <u> </u> |          |          |          | <u> </u> |          |          |    |          |                 |          | ┯┷┶╸     | ┯━╚   |          |          |          |     | ┉┶       |   |          |      | _        |       |      | <u> </u> |          | <u> </u> | <u> </u> | <u> </u> |          | <u> </u> |          |      |          |   | <u></u>    |          | جالم  |          | ┯┻╧      |             |          | يكم     |          |          |     | ╧     |
|          |          |          |          |          |          |          |          |    |          | _               | <u> </u> | <u> </u> |       | <u> </u> |          |          |     | <u> </u> |   |          |      |          |       |      |          |          |          |          |          |          |          |          |      |          |   |            |          |       | <u> </u> | <u> </u> | <u> </u>    |          |         | +        | یہے      |     |       |
|          |          |          | <u> </u> |          | <u> </u> |          | <u> </u> | -  |          |                 | 1        | 1        | 1     |          | <u> </u> |          | 1   |          |   |          | 1    |          |       |      |          |          | <u> </u> |          |          |          |          | -        | <br> |          |   | <u> </u>   | <u> </u> |       |          | <u> </u> |             |          |         |          |          | ~   |       |
|          |          |          |          |          |          |          |          |    |          |                 |          |          |       |          |          |          |     |          |   |          |      |          |       |      |          |          |          |          |          |          |          |          |      |          |   |            |          |       |          |          |             |          |         |          |          |     |       |
|          |          | Ļ        |          | Ļ        |          |          |          | _  |          |                 |          |          |       | Ļ        |          | <u> </u> |     | Ļ        |   |          |      |          |       |      |          |          |          |          |          |          |          |          |      | لا       |   |            |          | لے    |          |          | Ļ           |          | الے     | _        | للجبكار  |     |       |
|          |          |          |          |          |          |          |          | 4  |          |                 | <u></u>  | ┯┻┷      |       |          |          |          |     | ┯┷┶      |   |          |      | _        | _     |      | <u> </u> |          |          |          |          |          |          |          |      |          |   | ╧╧╤        | بك       | بطلعج | ┉┷┷╸     |          | -4          | ┢━╨┺┥    | يكلص    | ⊢⊢       | وكلص     |     | _ل_   |
|          |          |          |          |          | ┉        |          |          |    |          |                 |          | ┶┯━      | ╧┶┯━  |          |          |          |     |          |   | <u> </u> |      |          |       |      |          |          | ┉╙       |          |          |          |          |          |      |          |   |            |          | ليهك  | <u> </u> |          | ╧╼┲┿        |          | المحروك | <u> </u> | المهمك   | _   |       |
| <u> </u> |          |          | <u> </u> | <u> </u> |          | <u> </u> | <u> </u> |    |          |                 |          | <u> </u> |       |          |          |          | 1   | <u> </u> |   | <u> </u> |      |          |       |      |          |          | <u> </u> | <u> </u> | <u> </u> | _        | <u> </u> |          | _    |          |   | <u> </u>   | -        |       |          | <u></u>  |             |          |         | -        |          |     |       |
|          |          |          |          |          |          |          |          |    |          | -               |          |          |       |          |          |          |     | $\sim$   |   | 1        |      | <u> </u> |       |      |          |          |          |          |          |          |          |          |      |          |   |            |          |       |          |          |             |          |         |          |          |     |       |
|          |          |          |          |          |          |          |          |    |          |                 |          |          |       |          |          |          |     |          |   |          |      |          |       |      |          |          |          |          |          |          |          |          |      |          |   |            |          |       |          |          |             |          |         |          |          |     |       |
|          |          |          |          |          |          |          |          |    |          | -               |          | ┯┻┻      |       |          |          |          |     | ┈└─      |   |          | المر |          |       |      | <u> </u> |          |          |          |          |          |          |          |      |          |   | _ل_        |          | _ل_   | ▃∟       | ┯┻       | ┯┻┻┥        |          | <u></u> | ╧        | <u></u>  |     | _ل_   |
|          |          |          |          |          |          | ┯┻       |          |    | ┛└──┌──  |                 | ╧┷┯═╸    | ╧┷┯┷     | ╧┶┯═╴ |          |          |          |     |          |   | <u> </u> |      |          |       |      |          |          |          |          |          | _        |          |          |      |          | _ | عرصك       |          | ليهك  |          | ╨┯━      | ┶┯┥         |          | الصرحك  | <u> </u> | المهمك   |     |       |
|          | <u> </u> |          | <u> </u> | <u> </u> | <u> </u> |          | <u> </u> | -  |          |                 |          | <u></u>  |       |          |          |          |     | <u> </u> |   |          |      | _        |       |      | <u> </u> |      |          |   | <u> </u>   | <u> </u> |       |          |          | 7-4         |          |         | -        |          |     |       |
| <u></u>  | N        | × –      | -        |          |          |          |          |    | <u> </u> | _               | <u> </u> |          |       |          |          |          |     |          |   |          |      |          |       |      |          |          |          |          |          |          |          |          |      |          |   |            |          |       |          |          | <u> </u>    |          |         |          |          |     |       |
|          |          |          |          |          |          |          |          |    |          |                 |          |          |       |          |          | 100      | -   |          |   |          |      |          | <br>2 |      | 1        | 1        |          |          |          |          |          |          |      |          |   |            |          |       |          | 1        |             |          |         |          |          |     |       |
|          |          |          | 100      |          |          |          |          |    |          |                 | -        |          |       |          | -        |          |     |          | - |          |      |          | <br>  |      |          |          |          |          |          |          | -        |          |      |          |   |            |          |       |          |          |             |          |         |          | <u> </u> |     |       |
|          |          |          |          |          |          |          |          |    |          |                 |          |          |       |          |          |          |     |          |   |          |      |          |       |      |          |          |          |          |          |          |          |          |      |          |   |            |          |       |          |          |             |          |         |          |          |     |       |
|          |          |          |          |          |          |          |          |    |          |                 |          |          |       |          |          |          |     |          |   |          |      |          |       |      |          |          |          |          |          |          |          |          |      |          |   |            |          |       |          |          |             |          |         |          |          |     |       |
|          |          |          |          |          |          |          |          |    |          |                 |          |          |       |          |          |          |     |          |   |          |      |          |       |      |          |          |          |          |          |          |          |          |      |          |   |            |          |       |          |          |             |          |         |          |          |     |       |
|          |          |          |          |          |          |          |          |    |          |                 |          |          |       |          |          |          |     |          |   |          |      |          |       |      |          |          |          |          |          |          |          |          |      |          |   |            |          |       |          |          |             |          |         |          |          |     |       |
|          |          |          |          |          |          |          |          |    |          |                 |          |          |       |          |          |          |     |          |   |          |      |          |       |      |          |          |          |          |          |          |          |          |      |          |   |            |          |       |          |          |             |          |         |          |          |     |       |
|          |          |          |          |          |          |          |          |    |          |                 |          |          |       |          |          |          |     |          |   |          |      |          |       |      |          |          |          |          |          |          |          |          |      |          |   |            |          |       |          |          |             |          |         |          |          |     |       |
|          |          |          |          |          |          |          |          |    |          | 8               |          |          |       |          |          |          |     |          |   |          |      |          |       |      |          |          |          |          |          |          |          |          |      |          |   |            |          |       |          |          |             |          |         |          |          |     |       |
|          |          |          |          |          |          |          |          |    | -72"     | 2               |          |          |       |          |          |          |     |          |   |          |      |          |       |      |          |          |          |          |          |          |          |          |      |          |   |            |          |       |          |          |             |          |         |          |          |     |       |