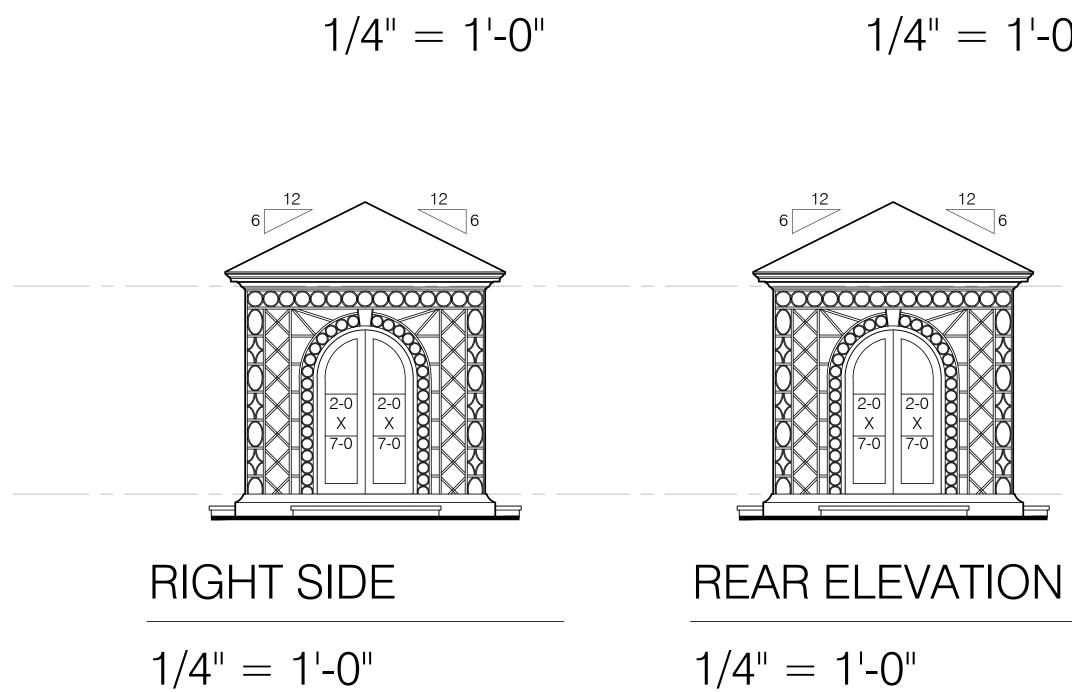

The Garden House is proposed to be a  $10^{\circ}x10^{\circ}$  structure located approximately  $10\pm$  feet from Coventry Road right of way as shown on the Layout Plan. The Garden House is a principal element of the overall design of the property. The Garden House will be a focal point on axis with large windows on the main house and it will serve as an integral part of the garden design and place for seasonal respite. This property is located at the corner of Calycanthus and Coventry Road and has two front yards. The proposed residence will front Calycanthus. The side of the house faces Coventry Road. There will be a 4' brick wall along the entire property line with Coventry that will screen the bottom half of the structure. There will be extensive landscaping against the wall to provide additional screening of the Garden House from the public. There is nowhere else on site to locate the structure where it would function the same way as a focal point and integral garden element. Plans for the property which include the Garden House have been reviewed and approved by Windsor Farms Association.

## LEFT SIDE 1/4" = 1'-0"

## 1/4" = 1'-0"