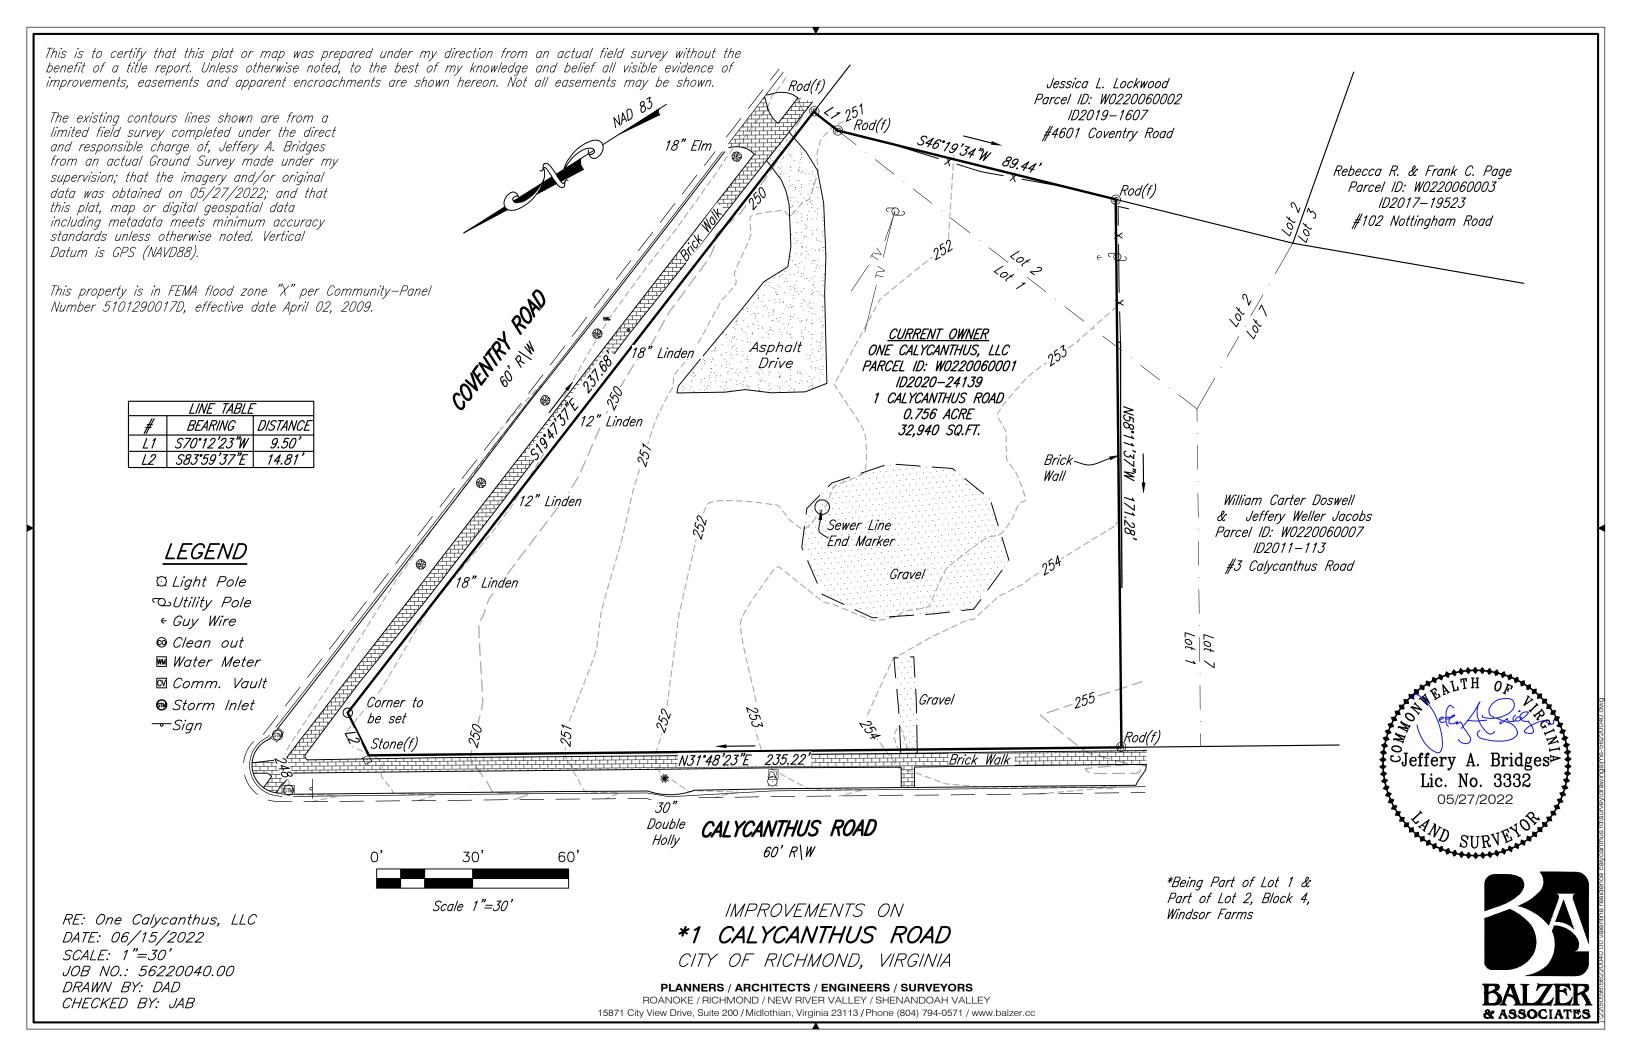

### § 2. Grant of Special Use Permit.

(a) Subject to the terms and conditions set forth in this ordinance, the property known as 1 Calycanthus Road and identified as Tax Parcel No. W022-0060/001 in the 2022 records of the City Assessor, being more particularly shown on a survey entitled "Improvements on #1 Calycanthus Road, City of Richmond, Virginia," prepared by Balzer & Associates, and dated June 15, 2002, a copy of which is attached to and made a part of this ordinance, hereinafter referred to as "the Property," is hereby permitted to be used for the purpose of an accessory building to a single-family detached dwelling, hereinafter referred to as "the Special Use," substantially as shown on the plans entitled "Valentine Garden House, Richmond, Virginia," prepared by Carter Skinner Residential Design, dated April 30, 2021, and last revised August 2, 2022, "Valentine Residence, Layout Plan," prepared by Balzer & Associates, and dated August 3, 2022, and "A Landscape Plan for the: Valentine Residence, Calycanthus Road, Richmond, Virginia," prepared by Callaway and Associates, dated August 26, 2021, and last revised September 6, 2022, hereinafter referred to, collectively, as "the Plans," copies of which are attached to and made a part of this ordinance.

**RECOMMENDATION:** In accordance with the requirements of the City Charter and the Zoning Ordinance, the City Planning Commission will review this request and make a recommendation to City Council.

**BACKGROUND:** The .925 acre subject property is located on the southeast corner of Calycanthus and Coventry Roads in the Windsor Farms neighborhood. The property is improved with a 4,719 square foot single-family dwelling.

### **Project Name/Location**

| Property Address: 1 Calycanthu | is Road, Richmond, VA 23221 | Date: 08-31-2022 |
|--------------------------------|-----------------------------|------------------|
| Tax Map #: W0220060001         | Fee: \$300.00               |                  |
| Total area of affected site in |                             |                  |