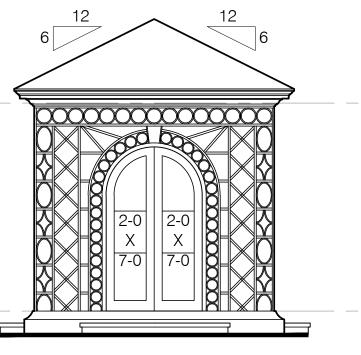

The Garden House is proposed to be a  $10^{\circ}x10^{\circ}$  structure located approximately  $10\pm$  feet from Coventry Road right of way as shown on the Layout Plan. The Garden House is a principal element of the overall design of the property. The Garden House will be a focal point on axis with large windows on the main house and it will serve as an integral part of the garden design and place for seasonal respite. This property is located at the corner of Calycanthus and Coventry Road and has two front yards. The proposed residence will front Calycanthus. The side of the house faces Coventry Road. There will be a 4' brick wall along the entire property line with Coventry that will screen the bottom half of the structure. There will be extensive landscaping against the wall to provide additional screening of the Garden House from the public. There is nowhere else on site to locate the structure where it would function the same way as a focal point and integral garden element. Plans for the property which include the Garden House have been reviewed and approved by Windsor Farms Association.

### FRONT ELEVATION

|          |          |          |          |          |          |          |          |    |          |                 |          |          |       |          |          |          |     |          |   |          |      |          |       |      |          |          |          |          |          |          |          |          |      |          |   |            |          |       |          |          |             |          |         | K        |          | N   |       |
|----------|----------|----------|----------|----------|----------|----------|----------|----|----------|-----------------|----------|----------|-------|----------|----------|----------|-----|----------|---|----------|------|----------|-------|------|----------|----------|----------|----------|----------|----------|----------|----------|------|----------|---|------------|----------|-------|----------|----------|-------------|----------|---------|----------|----------|-----|-------|
|          |          |          |          |          |          |          |          |    |          |                 |          |          |       |          |          |          |     |          |   |          |      |          |       |      |          |          |          |          |          |          |          |          |      |          |   |            |          |       |          |          |             |          |         |          |          | 1   |       |
|          |          |          |          |          |          |          |          |    |          |                 |          |          |       |          |          |          |     |          |   |          |      |          |       |      |          |          |          |          |          |          |          |          |      |          |   |            |          |       |          |          |             |          |         |          |          |     |       |
|          |          |          |          |          |          |          |          |    |          |                 |          |          |       |          |          |          |     |          |   |          |      |          |       |      |          |          |          |          |          |          |          |          |      |          |   |            |          |       |          |          |             |          |         |          |          |     |       |
|          |          |          |          |          |          |          |          |    |          |                 |          |          |       |          |          |          |     |          |   |          |      |          |       |      |          |          |          |          |          |          |          |          |      |          |   |            |          |       |          |          |             |          |         |          |          |     |       |
|          |          |          |          |          |          |          |          |    |          |                 |          |          |       |          |          |          |     |          |   |          |      |          |       |      |          |          |          |          |          |          |          |          |      |          |   |            |          |       |          |          |             |          |         |          |          |     |       |
|          |          |          |          |          |          |          |          |    |          |                 |          |          |       |          |          |          |     |          |   |          |      |          |       |      |          |          |          |          |          |          |          |          |      |          |   |            |          |       |          |          |             |          |         |          |          |     |       |
|          |          |          |          |          |          |          |          | 5  |          | -               |          |          |       |          |          |          |     |          |   |          |      |          |       |      |          |          |          |          |          |          |          |          |      |          |   |            |          |       |          |          | F           | _        |         | =        |          |     |       |
|          |          |          |          |          |          |          |          |    | П        | $ \rightarrow $ |          |          |       |          |          |          |     |          |   |          |      |          |       |      |          |          |          |          |          |          |          |          |      |          |   |            |          |       |          |          | 7           | <b>—</b> |         | 7        |          |     |       |
| <br>     | <br>     |          |          |          |          |          |          | _  | 1        |                 |          |          |       |          |          |          |     |          |   |          |      |          | <br>  |      |          |          |          |          |          |          |          |          | <br> |          |   |            |          |       |          |          |             |          |         |          |          | -   |       |
|          |          |          |          |          |          |          |          |    |          | <u> </u>        | _        | _        |       |          |          |          |     |          |   |          |      |          |       |      |          |          |          |          |          |          |          |          | <br> |          |   | _          | _        | _     | _        | _        |             |          |         |          | _        |     |       |
|          |          |          |          |          |          |          |          |    |          |                 | 1        |          | 1     | L        |          |          |     |          |   |          |      |          |       |      |          |          |          |          |          |          |          |          |      |          |   |            |          |       |          |          |             |          |         |          |          | -N. | X     |
|          |          |          | ┛━┯      |          |          |          |          |    |          | -               |          |          | _ل_   |          | _ل_      |          | _ل_ |          |   |          | السر | _        |       |      | L        |          |          |          |          |          |          |          |      |          |   | <u>_ل_</u> |          | _ل_   | ┙        |          |             | _الـــ   |         | ╧        | <u></u>  |     | y a   |
|          |          | _ل_      | ┉┉└      | ┉╙       | ┉        |          | وسالس    | +r |          | _               |          | نے ک     | ┹┷┯━  |          |          |          |     |          |   |          |      |          |       | کالے |          |          |          |          | ┉╜       |          | السرب    | _        |      | لے       |   | المحرو     | لصهد     | ليهك  |          |          | ┉┉┙         | ┢╼╦═┛    | الصرحك  | <u> </u> | المهمك   | _   |       |
|          | <u> </u> | <u> </u> | <u> </u> |          | <u> </u> |          |          | 4  |          |                 |          | <u></u>  |       |          |          |          |     | <u> </u> |   |          |      |          |       |      | <u> </u> | <u> </u> |          | <u> </u> | <u> </u> |          | <u> </u> | <u> </u> |      | <u> </u> |   | <u> </u>   |          |       |          |          |             |          |         | -        |          |     | كالمح |
|          |          |          |          |          |          |          |          |    |          |                 |          | <u> </u> |       | <u> </u> |          |          |     | <u> </u> |   | <u> </u> |      |          |       |      |          |          |          |          |          |          |          |          |      |          |   |            |          |       | <u> </u> | <u> </u> | <u>~</u> _+ |          |         |          |          |     |       |
|          |          |          |          |          |          |          |          | -  |          |                 |          |          |       |          |          |          |     |          |   |          |      |          |       |      |          |          |          |          |          |          |          |          |      |          |   |            |          |       |          |          |             |          |         |          |          |     |       |
|          |          |          |          |          |          |          |          |    |          |                 |          |          |       |          |          |          |     |          |   |          |      |          |       |      |          |          |          |          |          |          |          |          |      |          |   |            |          |       |          |          |             |          |         |          |          |     |       |
|          |          | ┈└       | ┉┉       |          |          | ᆔ        |          | t  |          |                 | ╧┻┯      | ┹┯┯      | ┛━┯━  |          |          |          |     |          |   |          |      |          |       |      |          |          |          |          |          | _        |          |          |      |          |   | الے        |          | لےک   |          | ╧┻       | ┶━┯┥        | ┢──┛     | المحجك  | <u> </u> | المهما   |     |       |
|          | <u> </u> |          |          |          | <u> </u> |          |          |    |          |                 |          | ┯┷┶╸     | ┯━╚   |          |          |          |     | ┉┶       |   |          |      | _        |       |      | <u> </u> |          | <u> </u> | <u> </u> | <u> </u> |          | <u> </u> |          |      |          |   | <u></u>    |          | جالم  |          | ┯┻╧      |             |          | يكم     |          |          |     | ╧     |
|          |          |          |          |          |          |          |          |    |          | _               | <u> </u> | <u> </u> |       | <u> </u> |          |          |     | <u> </u> |   |          |      |          |       |      |          |          |          |          |          |          |          |          |      |          |   |            |          |       | <u> </u> | <u> </u> | <u> </u>    |          |         | +        | یہے      |     |       |
|          |          |          | <u> </u> |          | <u> </u> |          | <u> </u> | -  |          |                 | 1        | 1        | 1     |          | <u> </u> |          | 1   |          |   |          | 1    |          |       |      |          |          | <u> </u> |          |          |          |          | -        | <br> |          |   | <u> </u>   | <u> </u> |       |          | <u> </u> |             |          |         |          |          | ~   |       |
|          |          |          |          |          |          |          |          |    |          |                 |          |          |       |          |          |          |     |          |   |          |      |          |       |      |          |          |          |          |          |          |          |          |      |          |   |            |          |       |          |          |             |          |         |          |          |     |       |
|          |          | Ļ        |          | Ļ        |          |          |          | _  |          |                 |          |          |       | Ļ        |          | <u> </u> |     | Ļ        |   |          |      |          |       |      |          |          |          |          |          |          |          |          |      | لا       |   |            |          | لے    |          |          | Ļ           |          | الے     | _        | للجبكار  |     |       |
|          |          |          |          |          |          |          |          | 4  |          |                 | <u></u>  | ┯┻┷      |       |          |          |          |     | ┯┷┶      |   |          |      | _        | _     |      | <u> </u> |          |          |          |          |          |          |          |      |          |   | ╧╧╤        | بك       | بطلعج | ┉┷┷╸     |          | -4          | ┢━╨┺┥    | يكلص    | ⊢⊢       | وكلص     |     | _ل_   |
|          |          |          |          |          | ┉        |          |          |    |          |                 |          | ┶┯━      | ╧┶┯━  |          |          |          |     |          |   | <u> </u> |      |          |       |      |          |          | ┉╙       |          |          |          |          |          |      |          |   |            |          | ليهك  | <u> </u> |          | ╧╼┲┿        |          | المحروك | <u> </u> | المهمك   | _   |       |
| <u> </u> |          |          | <u> </u> | <u> </u> |          | <u> </u> | <u> </u> |    |          |                 |          | <u> </u> |       |          |          |          | 1   | <u> </u> |   | <u> </u> |      |          |       |      |          |          | <u> </u> | <u> </u> | <u> </u> | _        | <u> </u> |          | _    |          |   | <u> </u>   | -        |       |          | <u></u>  |             |          |         | -        |          |     |       |
|          |          |          |          |          |          |          |          |    |          | -               |          |          |       |          |          |          |     | $\sim$   |   | 1        |      | <u> </u> |       |      |          |          |          |          |          |          |          |          |      |          |   |            |          |       |          |          |             |          |         |          |          |     |       |
|          |          |          |          |          |          |          |          |    |          |                 |          |          |       |          |          |          |     |          |   |          |      |          |       |      |          |          |          |          |          |          |          |          |      |          |   |            |          |       |          |          |             |          |         |          |          |     |       |
|          |          |          |          |          |          |          |          |    |          | -               |          | ┯┻┻      |       |          |          |          |     | ┈└─      |   |          | المر |          |       |      | <u> </u> |          |          |          |          |          |          |          |      |          |   | _ل_        |          | _ل_   | ▃∟       | ┯┻       | ┯┻┻┥        |          | <u></u> | ╧        | <u></u>  |     | _ل_   |
|          |          |          |          |          |          | ┯┻       |          |    | ┛└──┌──  |                 | ╧┷┯═╸    | ╧┷┯┷     | ╧┶┯═╴ |          |          |          |     |          |   | <u> </u> |      |          |       |      |          |          |          |          |          | _        |          |          |      |          | _ | عرصك       |          | ليهك  |          | ╨┯━      | ┶┯┥         |          | الصرحك  | <u> </u> | المهمك   |     |       |
|          | <u> </u> |          | <u> </u> | <u> </u> | <u> </u> |          | <u> </u> | -  |          |                 |          | <u></u>  |       |          |          |          |     | <u> </u> |   |          |      | _        |       |      | <u> </u> |      |          |   | <u> </u>   | <u> </u> |       |          |          | 7-4         |          |         | -        |          |     |       |
| <u></u>  | N        | × –      | -        |          |          |          |          |    | <u> </u> | _               | <u> </u> |          |       |          |          |          |     |          |   |          |      |          |       |      |          |          |          |          |          |          |          |          |      |          |   |            |          |       |          |          | <u> </u>    |          |         |          |          |     |       |
|          |          |          |          |          |          |          |          |    |          |                 |          |          |       |          |          | 100      | -   |          |   |          |      |          | <br>2 |      | 1        | 1        |          |          |          |          |          |          |      |          |   |            |          |       |          | 1        |             |          |         |          |          |     |       |
|          |          |          | 100      |          |          |          |          |    |          |                 | -        |          |       |          | -        |          |     |          | - |          |      |          | <br>  |      |          |          |          |          |          |          | -        |          |      |          |   |            |          |       |          |          |             |          |         |          | <u> </u> |     |       |
|          |          |          |          |          |          |          |          |    |          |                 |          |          |       |          |          |          |     |          |   |          |      |          |       |      |          |          |          |          |          |          |          |          |      |          |   |            |          |       |          |          |             |          |         |          |          |     |       |
|          |          |          |          |          |          |          |          |    |          |                 |          |          |       |          |          |          |     |          |   |          |      |          |       |      |          |          |          |          |          |          |          |          |      |          |   |            |          |       |          |          |             |          |         |          |          |     |       |
|          |          |          |          |          |          |          |          |    |          |                 |          |          |       |          |          |          |     |          |   |          |      |          |       |      |          |          |          |          |          |          |          |          |      |          |   |            |          |       |          |          |             |          |         |          |          |     |       |
|          |          |          |          |          |          |          |          |    |          |                 |          |          |       |          |          |          |     |          |   |          |      |          |       |      |          |          |          |          |          |          |          |          |      |          |   |            |          |       |          |          |             |          |         |          |          |     |       |
|          |          |          |          |          |          |          |          |    |          |                 |          |          |       |          |          |          |     |          |   |          |      |          |       |      |          |          |          |          |          |          |          |          |      |          |   |            |          |       |          |          |             |          |         |          |          |     |       |
|          |          |          |          |          |          |          |          |    |          |                 |          |          |       |          |          |          |     |          |   |          |      |          |       |      |          |          |          |          |          |          |          |          |      |          |   |            |          |       |          |          |             |          |         |          |          |     |       |
|          |          |          |          |          |          |          |          |    |          | 8               |          |          |       |          |          |          |     |          |   |          |      |          |       |      |          |          |          |          |          |          |          |          |      |          |   |            |          |       |          |          |             |          |         |          |          |     |       |
|          |          |          |          |          |          |          |          |    | -72"     | 2               |          |          |       |          |          |          |     |          |   |          |      |          |       |      |          |          |          |          |          |          |          |          |      |          |   |            |          |       |          |          |             |          |         |          |          |     |       |