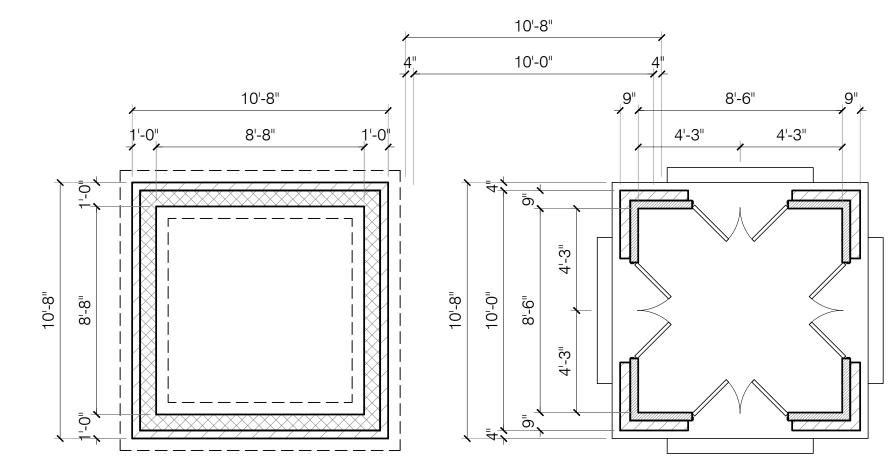

### **Applicant's Report**

This is a request for a special use permit on 1 Calycanthus Road to allow the following:

- 1. Garden House within the 40-foot building setback along Coventry Road
- 2. A driveway entrance on Calycanthus Road
- 3. The driveway to be greater than nine (9) feet in width

The Garden House is proposed to be a  $10^{\circ}x10^{\circ}$  structure located approximately  $10\pm$  feet from Coventry Road right of way as shown on the Layout Plan. The Garden House is a principal element of the overall design of the property. The Garden House will be a focal point on axis with large windows on the main house and it will serve as an integral part of the garden design and place for seasonal respite. This property is located at the corner of Calycanthus and Coventry Road and has two front yards. The proposed residence will front Calycanthus. The side of the house faces Coventry Road. There will be a 4' brick wall along the entire property line with Coventry that will screen the bottom half of the structure. There will be extensive landscaping against the wall to provide additional screening of the Garden House from the public. There is nowhere else on site to locate the structure where it would function the same way as a focal point and integral garden element. Plans for the property which include the Garden House have been reviewed and approved by Windsor Farms Association.