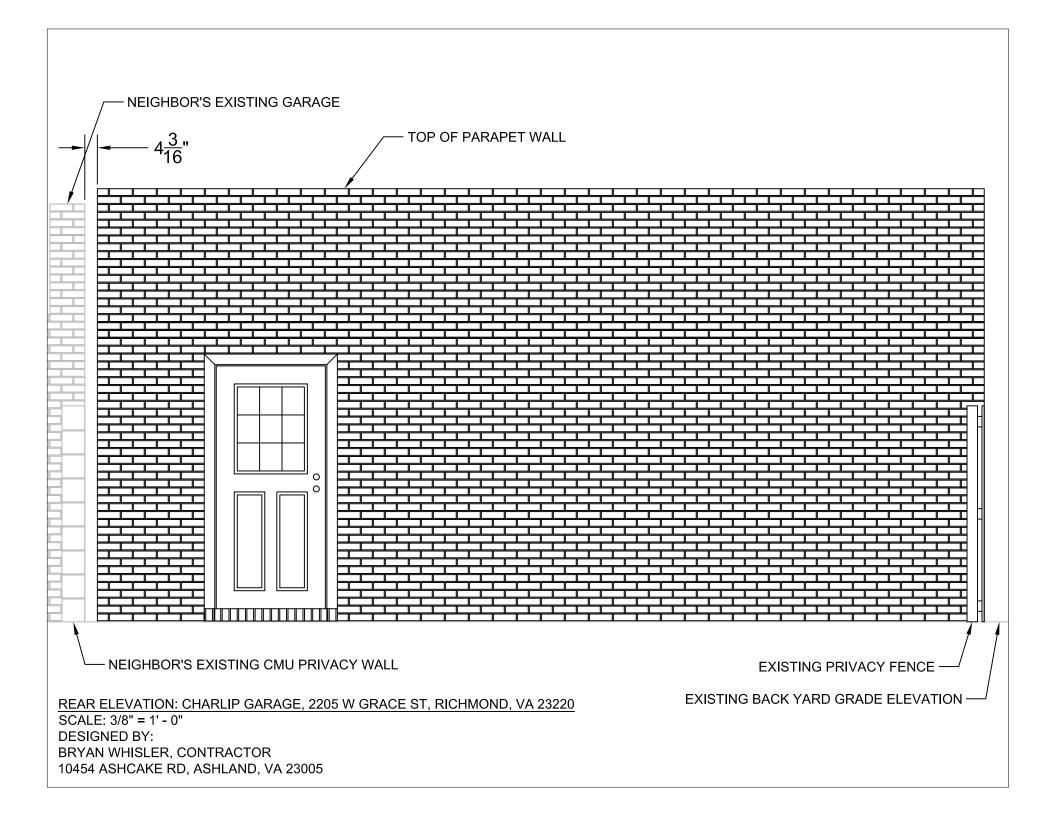

Construct new garage at back of property adjacent to alley. Plans are: BLDR-133252-2023

The design of the garage will match the existing garages in the alley, including the roof design and the brick walls. The owners next door (2203 W Grace) have an existing garage and are pleased with our plans and have approved them. The other neighboring residence (2207 W Grace) is a rental property. Once the garage is completed, I plan to replace the existing decayed fence on the 2207 side with a new fence, although that should not be visible from the alley once the garage is completed.