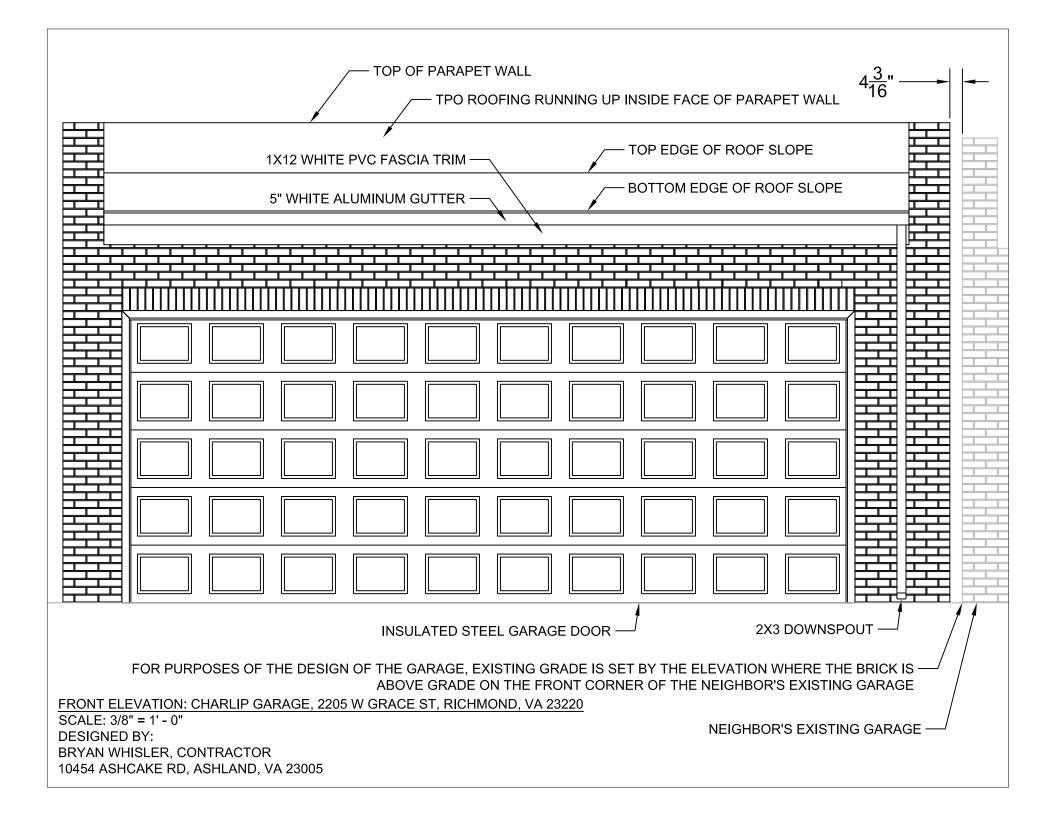

Construct new garage at back of property adjacent to alley. Plans are: BLDR-133252-2023

The design of the garage will match the existing garages in the alley, including the roof design and the brick walls. The owners next door (2203 W Grace) have an existing garage and are pleased with our plans and have approved them. The other neighboring residence (2207 W Grace) is a rental property. Once the garage is completed, I plan to replace the existing decayed fence on the 2207 side with a new fence, although that should not be visible from the alley once the garage is completed.