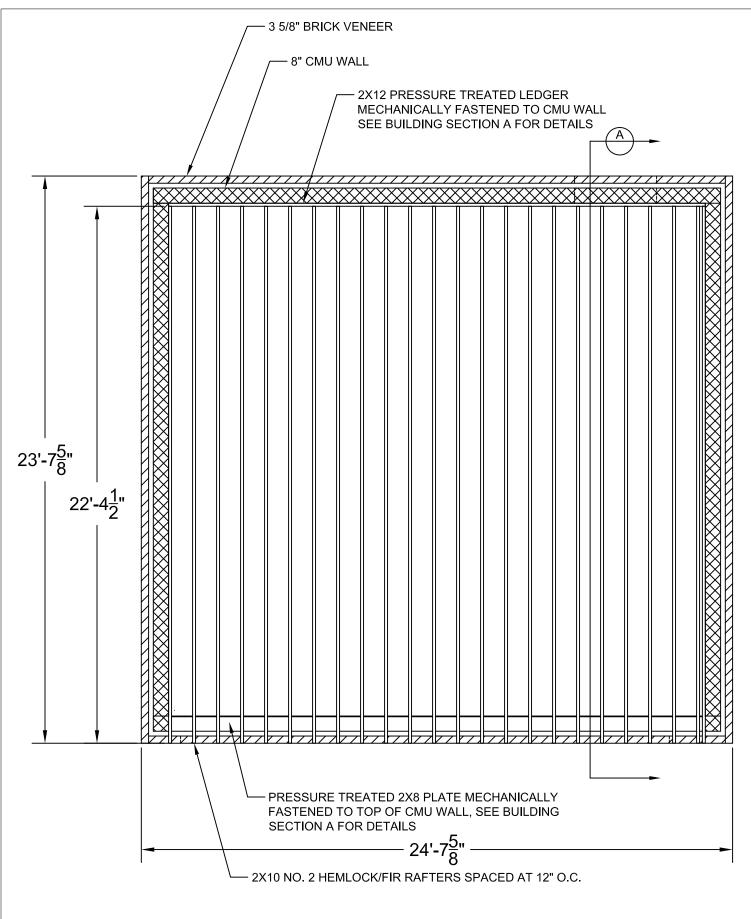

SCALE: 1/8" = 1' - 0" **DESIGNED BY:** 

BRYAN WHISLER, CONTRACTOR

FOOTING PLAN: CHARLIP GARAGE, 2205 W GRACE ST, RICHMOND, VA 23220

SCALE: 1/8" = 1' - 0" DESIGNED BY:

BRYAN WHISLER, CONTRACTOR

ROOF FRAMING PLAN: CHARLIP GARAGE, 2205 W GRACE ST, RICHMOND, VA 23220