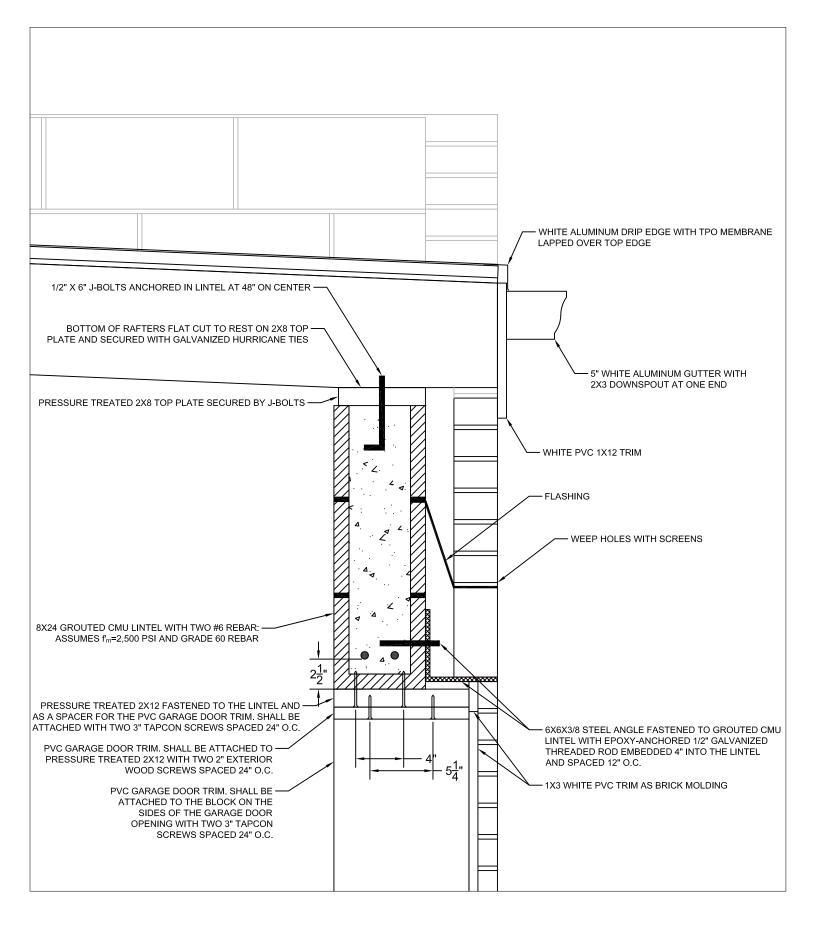

WALL SECTION DETAIL B: CHARLIP GARAGE, 2205 W GRACE ST, RICHMOND, VA 23220

SCALE: 1-1/2" = 1' - 0" DESIGNED BY:

BRYAN WHISLER, CONTRACTOR

WALL SECTION DETAIL C: CHARLIP GARAGE, 2205 W GRACE ST, RICHMOND, VA 23220

SCALE: 1-1/2" = 1'-0" DESIGNED BY:

BRYAN WHISLER, CONTRACTOR