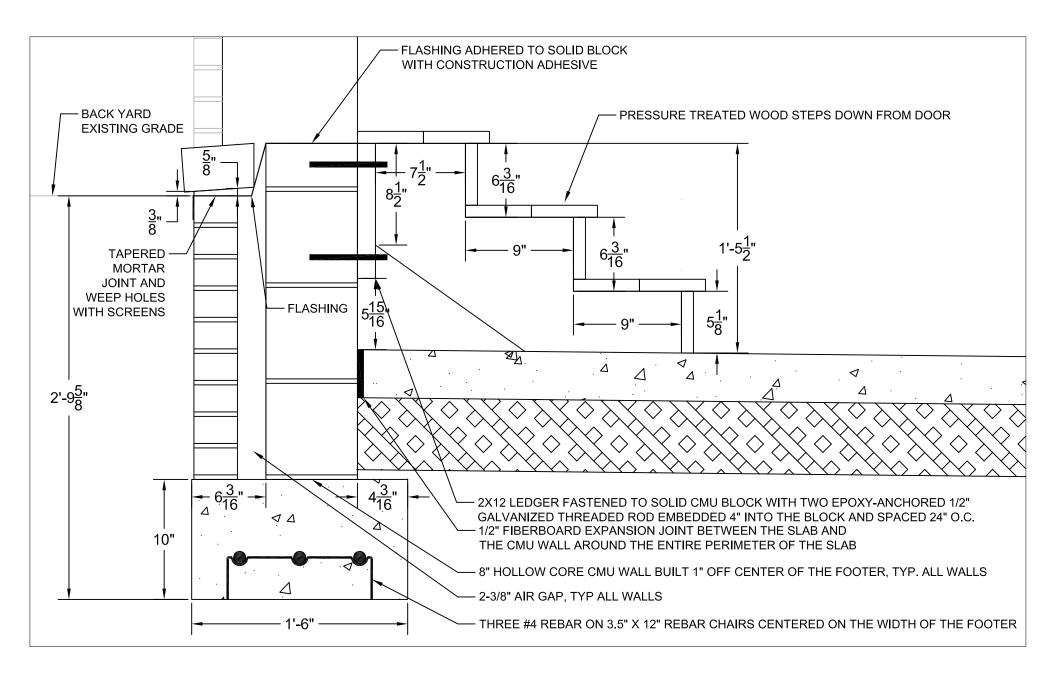

WALL SECTION DETAIL B: CHARLIP GARAGE, 2205 W GRACE ST, RICHMOND, VA 23220

SCALE: 1-1/2" = 1' - 0" DESIGNED BY:

BRYAN WHISLER, CONTRACTOR

WALL SECTION DETAIL C: CHARLIP GARAGE, 2205 W GRACE ST, RICHMOND, VA 23220