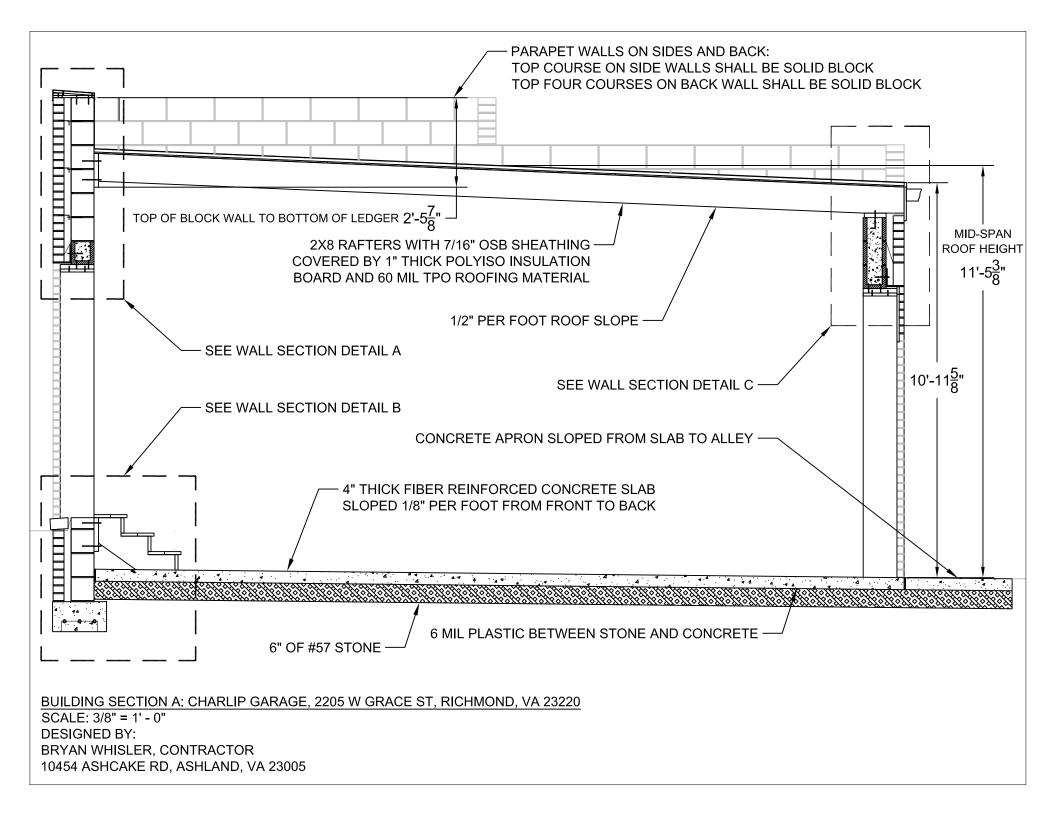

SCALE: 1/8" = 1' - 0" **DESIGNED BY:** 

BRYAN WHISLER, CONTRACTOR

FOOTING PLAN: CHARLIP GARAGE, 2205 W GRACE ST, RICHMOND, VA 23220

SCALE: 1/8" = 1' - 0" DESIGNED BY:

BRYAN WHISLER, CONTRACTOR

ROOF FRAMING PLAN: CHARLIP GARAGE, 2205 W GRACE ST, RICHMOND, VA 23220

SCALE: 1/4" = 1' - 0" DESIGNED BY:

BRYAN WHISLER, CONTRACTOR

WALL SECTION DETAIL A: CHARLIP GARAGE, 2205 W GRACE ST, RICHMOND, VA 23220

SCALE: 1" = 1' - 0"
DESIGNED BY:
BRYAN WHISLER, CONTRACTOR
10454 ASHCAKE RD, ASHLAND, VA 23005