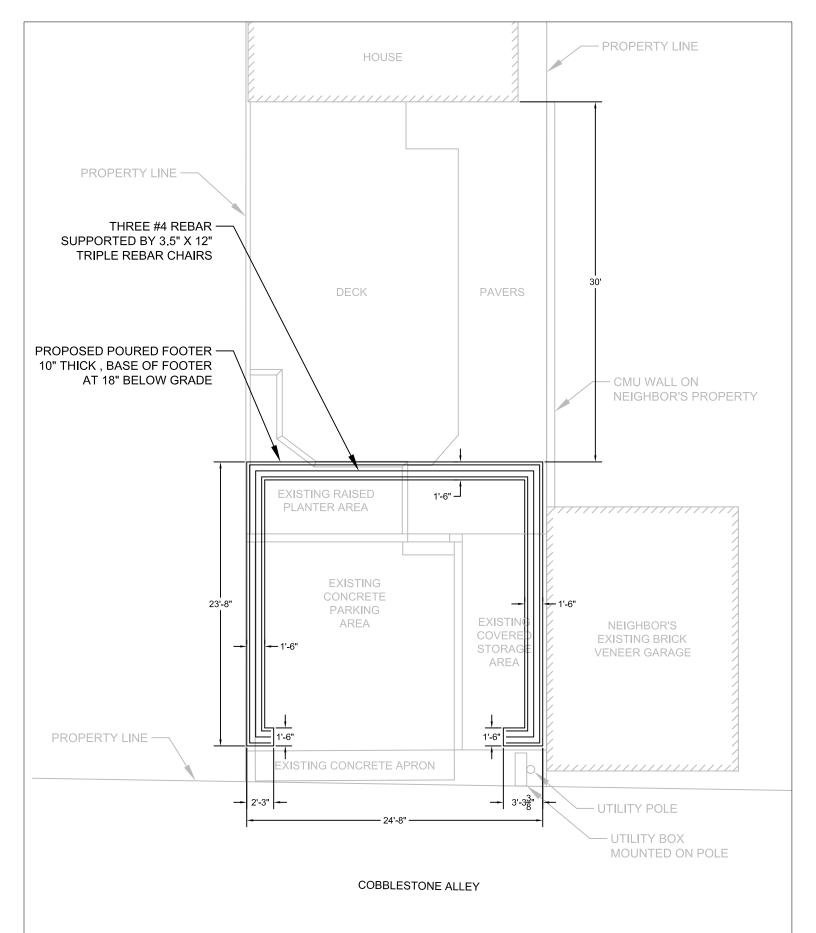

SCALE: 1/8" = 1' - 0" **DESIGNED BY:** 

BRYAN WHISLER, CONTRACTOR

FOOTING PLAN: CHARLIP GARAGE, 2205 W GRACE ST, RICHMOND, VA 23220

SCALE: 1/8" = 1' - 0" DESIGNED BY:

BRYAN WHISLER, CONTRACTOR

ROOF FRAMING PLAN: CHARLIP GARAGE, 2205 W GRACE ST, RICHMOND, VA 23220