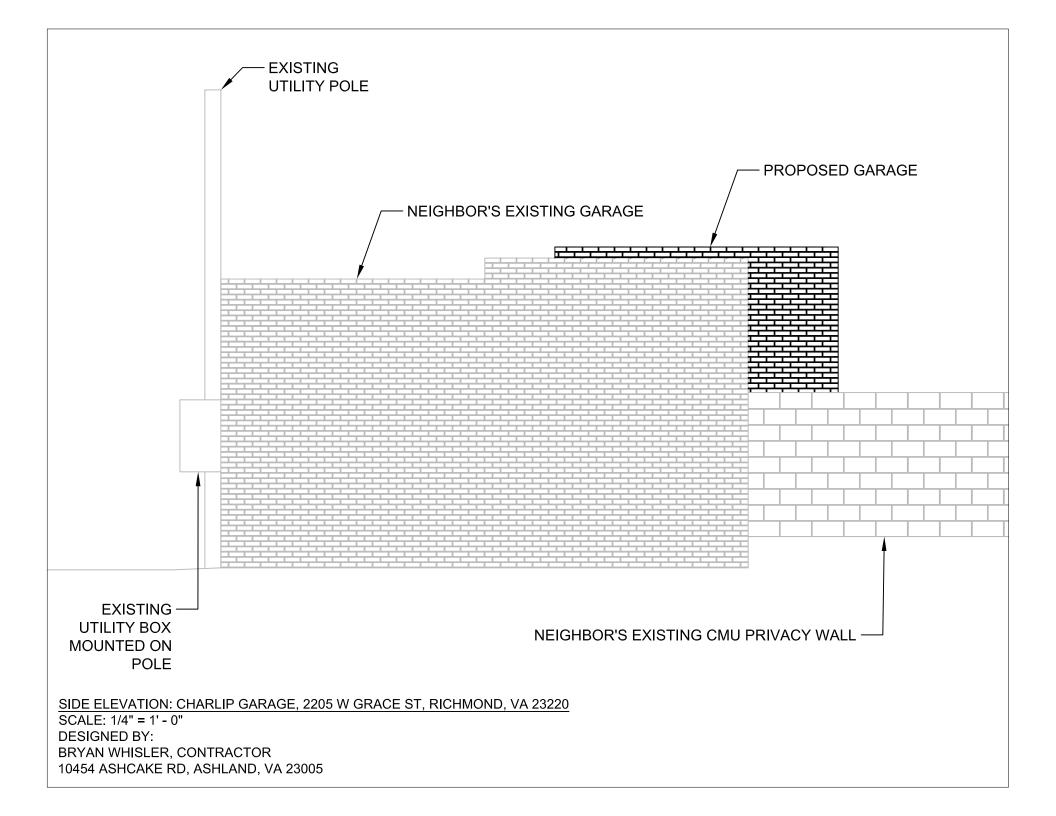

Construct new garage at back of property adjacent to alley. Plans are: BLDR-133252-2023

The design of the garage will match the existing garages in the alley, including the roof design and the brick walls. The owners next door (2203 W Grace) have an existing garage and are pleased with our plans and have approved them. The other neighboring residence (2207 W Grace) is a rental property. Once the garage is completed, I plan to replace the existing decayed fence on the 2207 side with a new fence, although that should not be visible from the alley once the garage is completed.