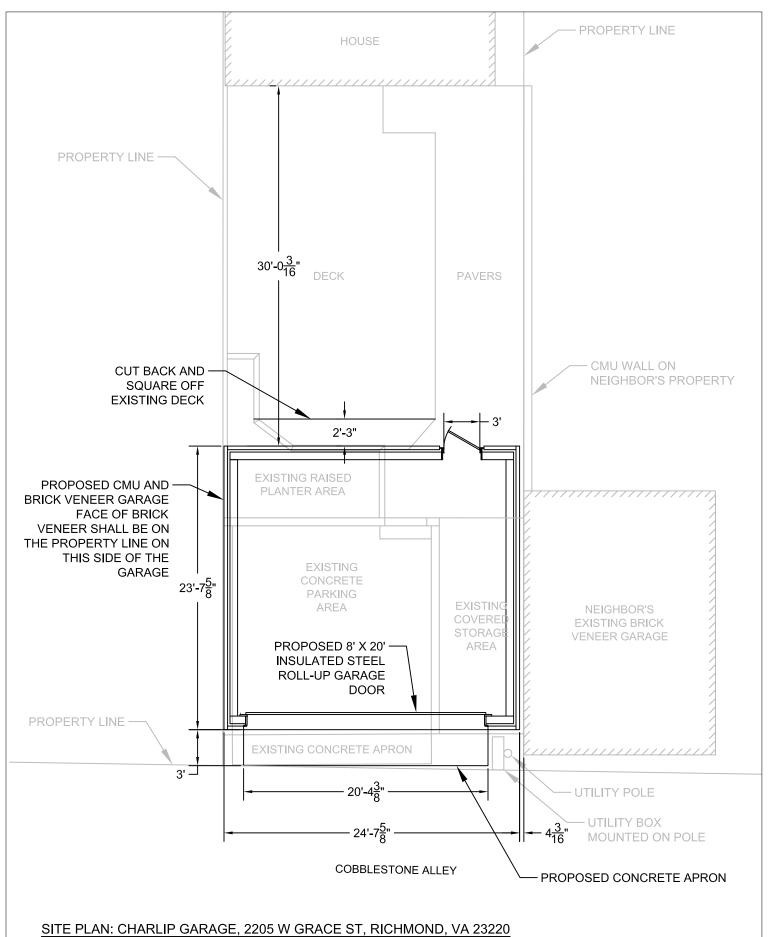

Construct new garage at back of property adjacent to alley. Plans are: BLDR-133252-2023

The design of the garage will match the existing garages in the alley, including the roof design and the brick walls. The owners next door (2203 W Grace) have an existing garage and are pleased with our plans and have approved them. The other neighboring residence (2207 W Grace) is a rental property. Once the garage is completed, I plan to replace the existing decayed fence on the 2207 side with a new fence, although that should not be visible from the alley once the garage is completed.