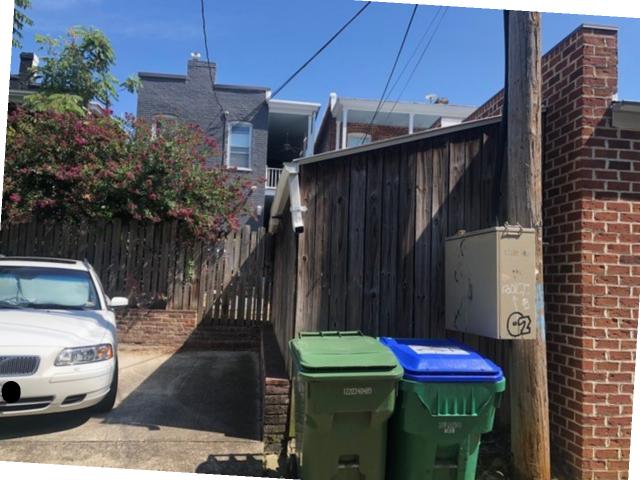

Construct new garage at back of property adjacent to alley. Plans are: BLDR-133252-2023

The design of the garage will match the existing garages in the alley, including the roof design and the brick walls. The owners next door (2203 W Grace) have an existing garage and are pleased with our plans and have approved them. The other neighboring residence (2207 W Grace) is a rental property. Once the garage is completed, I plan to replace the existing decayed fence on the 2207 side with a new fence, although that should not be visible from the alley once the garage is completed.