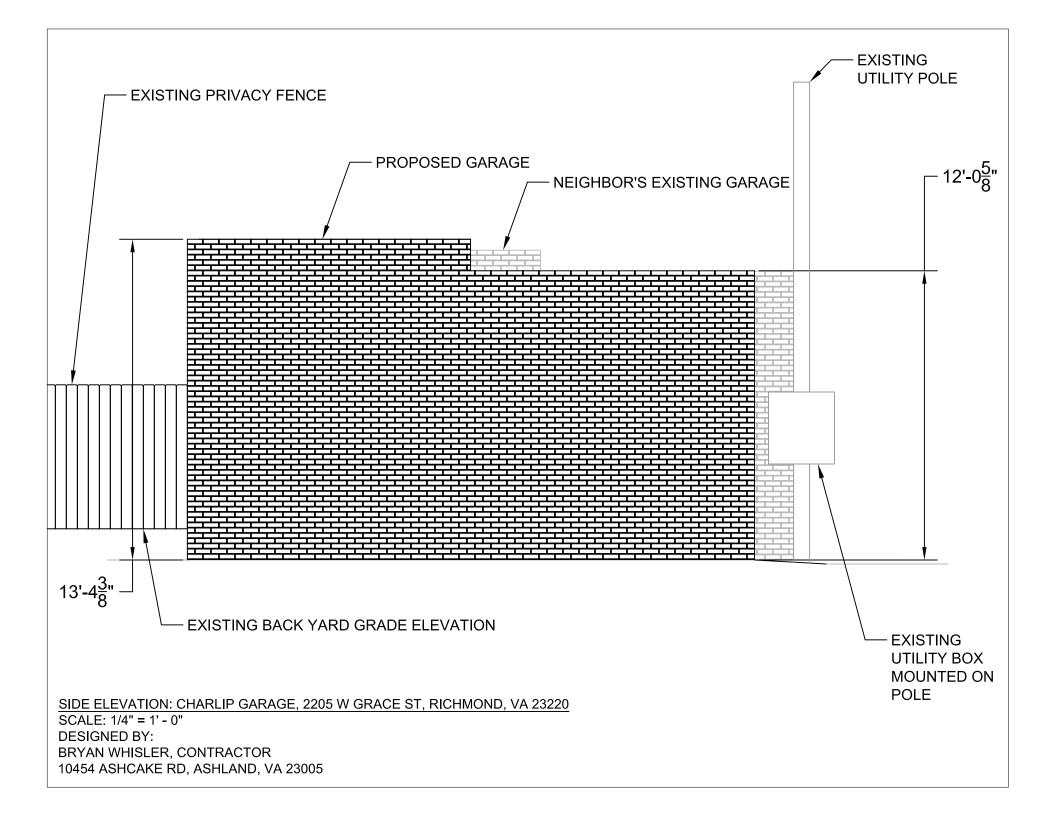

Construct new garage at back of property adjacent to alley. Plans are: BLDR-133252-2023

The design of the garage will match the existing garages in the alley, including the roof design and the brick walls. The owners next door (2203 W Grace) have an existing garage and are pleased with our plans and have approved them. The other neighboring residence (2207 W Grace) is a rental property. Once the garage is completed, I plan to replace the existing decayed fence on the 2207 side with a new fence, although that should not be visible from the alley once the garage is completed.