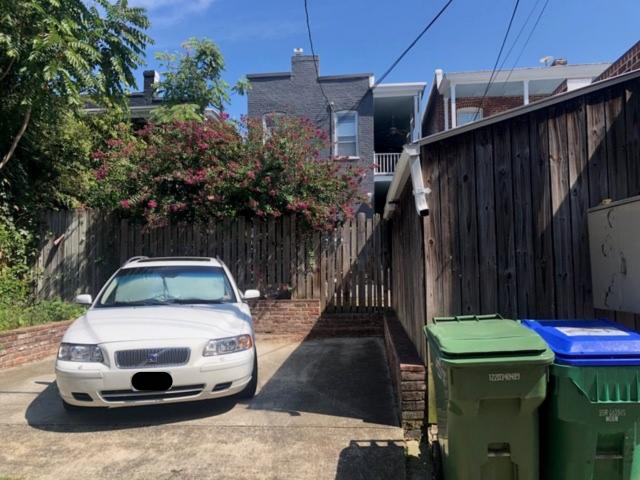

Construct new garage at back of property adjacent to alley. Plans are: BLDR-133252-2023

The design of the garage will match the existing garages in the alley, including the roof design and the brick walls. The owners next door (2203 W Grace) have an existing garage and are pleased with our plans and have approved them. The other neighboring residence (2207 W Grace) is a rental property. Once the garage is completed, I plan to replace the existing decayed fence on the 2207 side with a new fence, although that should not be visible from the alley once the garage is completed.