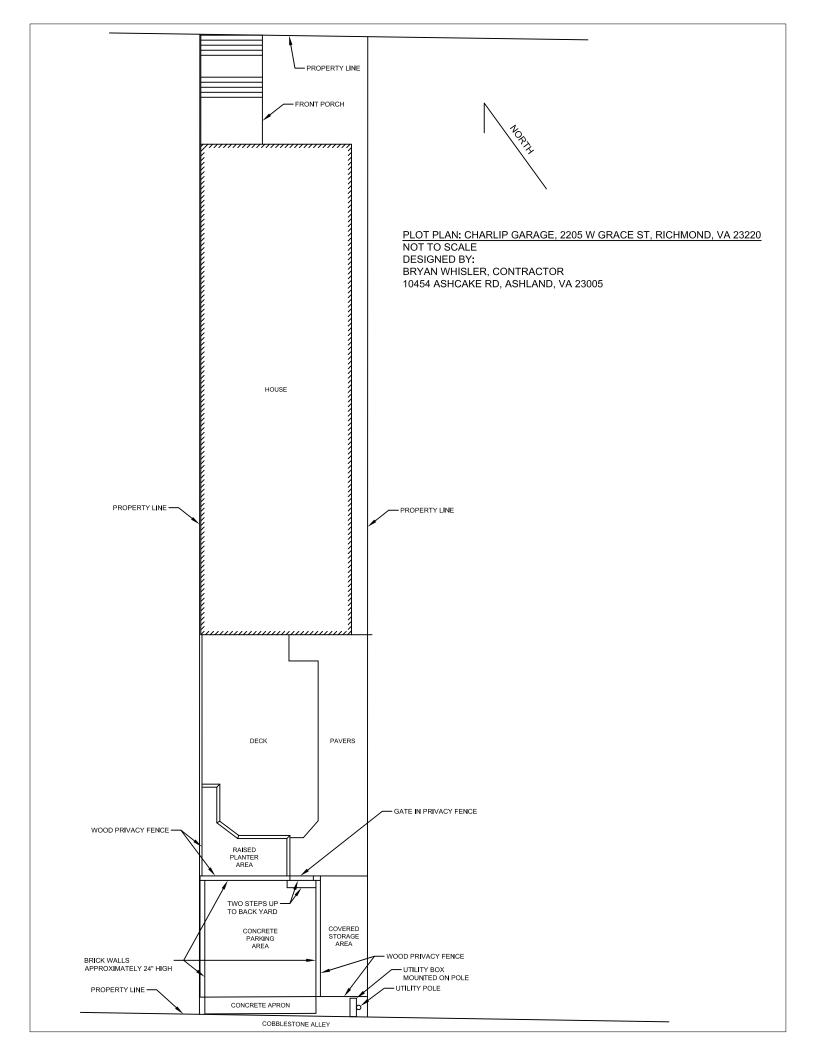

Construct new garage at back of property adjacent to alley. Plans are: BLDR-133252-2023

The design of the garage will match the existing garages in the alley, including the roof design and the brick walls. The owners next door (2203 W Grace) have an existing garage and are pleased with our plans and have approved them. The other neighboring residence (2207 W Grace) is a rental property. Once the garage is completed, I plan to replace the existing decayed fence on the 2207 side with a new fence, although that should not be visible from the alley once the garage is completed.