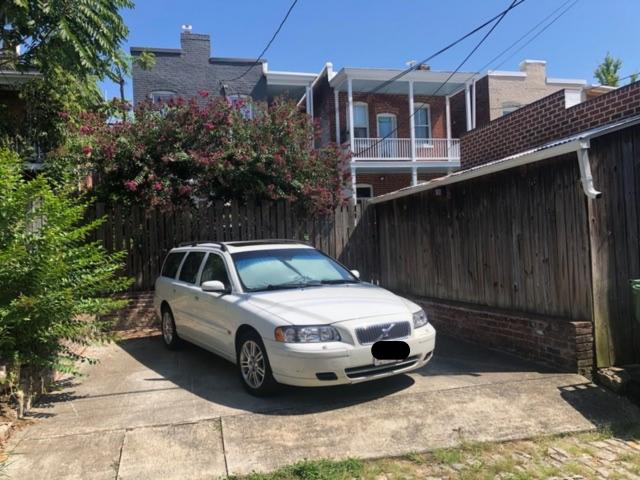

Construct new garage at back of property adjacent to alley. Plans are: BLDR-133252-2023

The design of the garage will match the existing garages in the alley, including the roof design and the brick walls. The owners next door (2203 W Grace) have an existing garage and are pleased with our plans and have approved them. The other neighboring residence (2207 W Grace) is a rental property. Once the garage is completed, I plan to replace the existing decayed fence on the 2207 side with a new fence, although that should not be visible from the alley once the garage is completed.