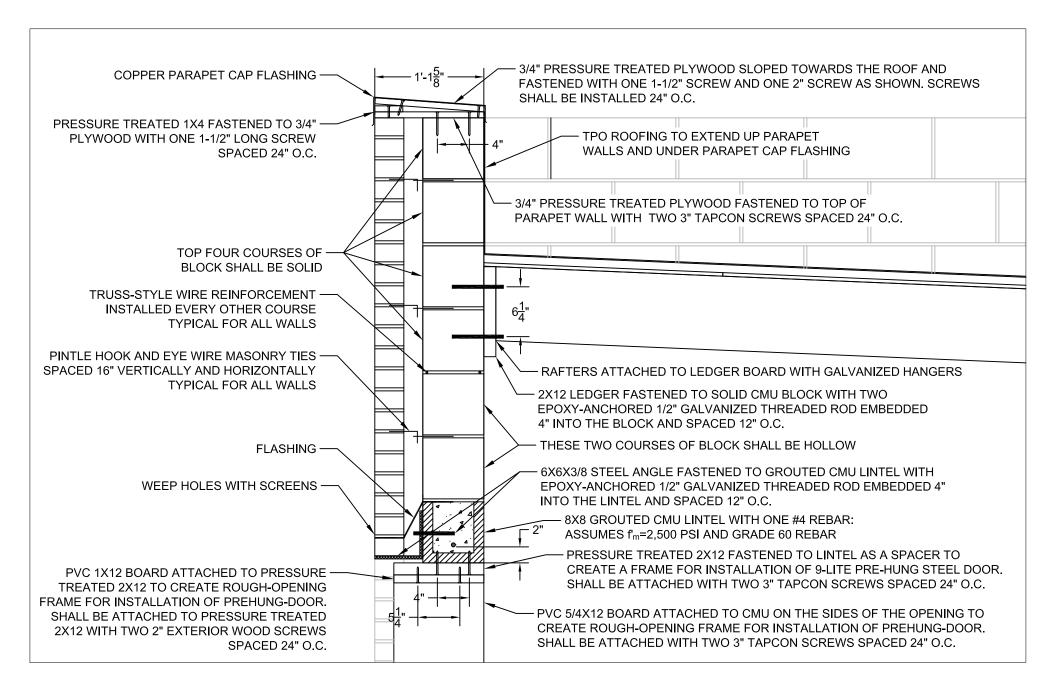

SCALE: 1/4" = 1' - 0" DESIGNED BY:

BRYAN WHISLER, CONTRACTOR

WALL SECTION DETAIL A: CHARLIP GARAGE, 2205 W GRACE ST, RICHMOND, VA 23220

SCALE: 1" = 1' - 0"
DESIGNED BY:
BRYAN WHISLER, CONTRACTOR
10454 ASHCAKE RD, ASHLAND, VA 23005