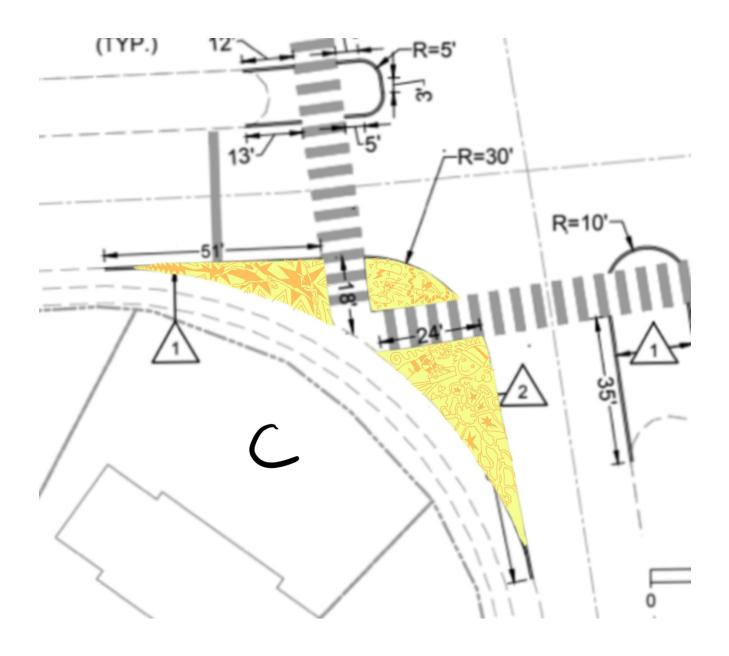

# Staff Report City of Richmond, Virginia

| Write legislation/ordinance number here.                                                                                                       | Meeting Date: 3/18/2025                                                                                                                                                                                                                                                                                                                                                                                                                                                                                                                                                                                                                                                                                                                                                                                                                                                                                                                                                                                                                                                                                                                                                                                                                                                                                                                                                                                                                                                                                                                                                |
|------------------------------------------------------------------------------------------------------------------------------------------------|------------------------------------------------------------------------------------------------------------------------------------------------------------------------------------------------------------------------------------------------------------------------------------------------------------------------------------------------------------------------------------------------------------------------------------------------------------------------------------------------------------------------------------------------------------------------------------------------------------------------------------------------------------------------------------------------------------------------------------------------------------------------------------------------------------------------------------------------------------------------------------------------------------------------------------------------------------------------------------------------------------------------------------------------------------------------------------------------------------------------------------------------------------------------------------------------------------------------------------------------------------------------------------------------------------------------------------------------------------------------------------------------------------------------------------------------------------------------------------------------------------------------------------------------------------------------|
| Applicant/Petitioner                                                                                                                           | Public Art Commission                                                                                                                                                                                                                                                                                                                                                                                                                                                                                                                                                                                                                                                                                                                                                                                                                                                                                                                                                                                                                                                                                                                                                                                                                                                                                                                                                                                                                                                                                                                                                  |
| Project Description                                                                                                                            | Richmond-based multidisciplinary artist Sam "Skrimpz" Prather is the inaugural Tactical<br>Urbanism Artist in Residence through DPW's Office of Equitable Transit and Mobility.<br>Selected through a competitive process, Skrimpz is developing and incorporating vibrant<br>and community-centered artistic elements into tactical urbanism-inspired transportation<br>infrastructure projects as part of the Richmond Connects: Lighter/Quicker/Cheaper<br>Program.<br>For their second project, Skrimpz collaborated with students from Linwood Holton<br>Elementary School to create road mural designs that will be installed as curb extensions at<br>the intersection of Laburnum Avenue and Hermitage Road. The students' imagery is<br>bright, bold, and fun, with subject matter ranging from self-portraits to favorite foods<br>amid geometric designs. The students will help paint the mural, which will bring vibrancy<br>to the corridor and serve as a traffic-calming strategy. Following installation, data will be<br>collected to evaluate the effectiveness of the road mural in calming traffic outside the<br>school.                                                                                                                                                                                                                                                                                                                                                                                                                         |
|                                                                                                                                                |                                                                                                                                                                                                                                                                                                                                                                                                                                                                                                                                                                                                                                                                                                                                                                                                                                                                                                                                                                                                                                                                                                                                                                                                                                                                                                                                                                                                                                                                                                                                                                        |
| Laburnum Avenue &<br>Hermitage Road intersection                                                                                               | Linwood Holton S                                                                                                                                                                                                                                                                                                                                                                                                                                                                                                                                                                                                                                                                                                                                                                                                                                                                                                                                                                                                                                                                                                                                                                                                                                                                                                                                                                                                                                                                                                                                                       |
| Richmond, VA                                                                                                                                   |                                                                                                                                                                                                                                                                                                                                                                                                                                                                                                                                                                                                                                                                                                                                                                                                                                                                                                                                                                                                                                                                                                                                                                                                                                                                                                                                                                                                                                                                                                                                                                        |
| 23227                                                                                                                                          |                                                                                                                                                                                                                                                                                                                                                                                                                                                                                                                                                                                                                                                                                                                                                                                                                                                                                                                                                                                                                                                                                                                                                                                                                                                                                                                                                                                                                                                                                                                                                                        |
| Northside<br>Council District(s): $\Box 1 \ \Box 2$<br>$\boxtimes 3 \ \Box 4 \ \Box 5 \ \Box 6 \ \Box 7 \ \Box 8 \ \Box 9$<br>$\Box$ City-Wide | Richmond Ferminate Richmond                                                                                                                                                                                                                                                                                                                                                                                                                                                                                                                                                                                                                                                                                                                                                                                                                                                                                                                                                                                                                                                                                                                                                                                                                                                                                                                                                                                                                                                                                                                                            |
|                                                                                                                                                | - W Laburnum Ave                                                                                                                                                                                                                                                                                                                                                                                                                                                                                                                                                                                                                                                                                                                                                                                                                                                                                                                                                                                                                                                                                                                                                                                                                                                                                                                                                                                                                                                                                                                                                       |
|                                                                                                                                                | w Labumum Ave E                                                                                                                                                                                                                                                                                                                                                                                                                                                                                                                                                                                                                                                                                                                                                                                                                                                                                                                                                                                                                                                                                                                                                                                                                                                                                                                                                                                                                                                                                                                                                        |
|                                                                                                                                                |                                                                                                                                                                                                                                                                                                                                                                                                                                                                                                                                                                                                                                                                                                                                                                                                                                                                                                                                                                                                                                                                                                                                                                                                                                                                                                                                                                                                                                                                                                                                                                        |
|                                                                                                                                                | Here is a second se |
| PAC Recommendation                                                                                                                             | Approval                                                                                                                                                                                                                                                                                                                                                                                                                                                                                                                                                                                                                                                                                                                                                                                                                                                                                                                                                                                                                                                                                                                                                                                                                                                                                                                                                                                                                                                                                                                                                               |
| Staff Contact                                                                                                                                  | Monica Kinsey, Planner/Secretary, Public Art Commission, (804) 646-3303, monica.kinsey@rva.gov                                                                                                                                                                                                                                                                                                                                                                                                                                                                                                                                                                                                                                                                                                                                                                                                                                                                                                                                                                                                                                                                                                                                                                                                                                                                                                                                                                                                                                                                         |