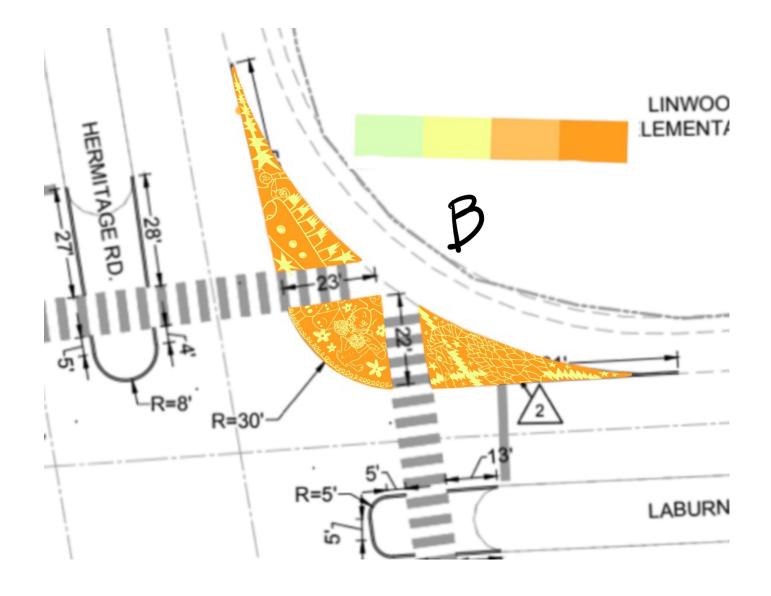

# Staff Report City of Richmond, Virginia

| Write legislation/ordinance number here.                                                                                                       | Meeting Date: 3/18/2025                                                                                                                                                                                                                                                                                                                                                                                                                                                                                                                                                                                                                                                                                                                                                                                                                                                                                                                                                                                                                                                                                                                                                                                                                                                                                                                                                                                                                                                                                                                                                |
|------------------------------------------------------------------------------------------------------------------------------------------------|------------------------------------------------------------------------------------------------------------------------------------------------------------------------------------------------------------------------------------------------------------------------------------------------------------------------------------------------------------------------------------------------------------------------------------------------------------------------------------------------------------------------------------------------------------------------------------------------------------------------------------------------------------------------------------------------------------------------------------------------------------------------------------------------------------------------------------------------------------------------------------------------------------------------------------------------------------------------------------------------------------------------------------------------------------------------------------------------------------------------------------------------------------------------------------------------------------------------------------------------------------------------------------------------------------------------------------------------------------------------------------------------------------------------------------------------------------------------------------------------------------------------------------------------------------------------|
| Applicant/Petitioner                                                                                                                           | Public Art Commission                                                                                                                                                                                                                                                                                                                                                                                                                                                                                                                                                                                                                                                                                                                                                                                                                                                                                                                                                                                                                                                                                                                                                                                                                                                                                                                                                                                                                                                                                                                                                  |
| Project Description                                                                                                                            | Richmond-based multidisciplinary artist Sam "Skrimpz" Prather is the inaugural Tactical<br>Urbanism Artist in Residence through DPW's Office of Equitable Transit and Mobility.<br>Selected through a competitive process, Skrimpz is developing and incorporating vibrant<br>and community-centered artistic elements into tactical urbanism-inspired transportation<br>infrastructure projects as part of the Richmond Connects: Lighter/Quicker/Cheaper<br>Program.<br>For their second project, Skrimpz collaborated with students from Linwood Holton<br>Elementary School to create road mural designs that will be installed as curb extensions at<br>the intersection of Laburnum Avenue and Hermitage Road. The students' imagery is<br>bright, bold, and fun, with subject matter ranging from self-portraits to favorite foods<br>amid geometric designs. The students will help paint the mural, which will bring vibrancy<br>to the corridor and serve as a traffic-calming strategy. Following installation, data will be<br>collected to evaluate the effectiveness of the road mural in calming traffic outside the<br>school.                                                                                                                                                                                                                                                                                                                                                                                                                         |
|                                                                                                                                                |                                                                                                                                                                                                                                                                                                                                                                                                                                                                                                                                                                                                                                                                                                                                                                                                                                                                                                                                                                                                                                                                                                                                                                                                                                                                                                                                                                                                                                                                                                                                                                        |
| Laburnum Avenue &<br>Hermitage Road intersection                                                                                               | Linwood Holton S                                                                                                                                                                                                                                                                                                                                                                                                                                                                                                                                                                                                                                                                                                                                                                                                                                                                                                                                                                                                                                                                                                                                                                                                                                                                                                                                                                                                                                                                                                                                                       |
| Richmond, VA                                                                                                                                   |                                                                                                                                                                                                                                                                                                                                                                                                                                                                                                                                                                                                                                                                                                                                                                                                                                                                                                                                                                                                                                                                                                                                                                                                                                                                                                                                                                                                                                                                                                                                                                        |
| 23227                                                                                                                                          |                                                                                                                                                                                                                                                                                                                                                                                                                                                                                                                                                                                                                                                                                                                                                                                                                                                                                                                                                                                                                                                                                                                                                                                                                                                                                                                                                                                                                                                                                                                                                                        |
| Northside<br>Council District(s): $\Box 1 \ \Box 2$<br>$\boxtimes 3 \ \Box 4 \ \Box 5 \ \Box 6 \ \Box 7 \ \Box 8 \ \Box 9$<br>$\Box$ City-Wide | Richmond Ferminate Richmond                                                                                                                                                                                                                                                                                                                                                                                                                                                                                                                                                                                                                                                                                                                                                                                                                                                                                                                                                                                                                                                                                                                                                                                                                                                                                                                                                                                                                                                                                                                                            |
|                                                                                                                                                | - W Laburnum Ave                                                                                                                                                                                                                                                                                                                                                                                                                                                                                                                                                                                                                                                                                                                                                                                                                                                                                                                                                                                                                                                                                                                                                                                                                                                                                                                                                                                                                                                                                                                                                       |
|                                                                                                                                                | w Labumum Ave E                                                                                                                                                                                                                                                                                                                                                                                                                                                                                                                                                                                                                                                                                                                                                                                                                                                                                                                                                                                                                                                                                                                                                                                                                                                                                                                                                                                                                                                                                                                                                        |
|                                                                                                                                                |                                                                                                                                                                                                                                                                                                                                                                                                                                                                                                                                                                                                                                                                                                                                                                                                                                                                                                                                                                                                                                                                                                                                                                                                                                                                                                                                                                                                                                                                                                                                                                        |
|                                                                                                                                                | Here is a second se |
| PAC Recommendation                                                                                                                             | Approval                                                                                                                                                                                                                                                                                                                                                                                                                                                                                                                                                                                                                                                                                                                                                                                                                                                                                                                                                                                                                                                                                                                                                                                                                                                                                                                                                                                                                                                                                                                                                               |
| Staff Contact                                                                                                                                  | Monica Kinsey, Planner/Secretary, Public Art Commission, (804) 646-3303, monica.kinsey@rva.gov                                                                                                                                                                                                                                                                                                                                                                                                                                                                                                                                                                                                                                                                                                                                                                                                                                                                                                                                                                                                                                                                                                                                                                                                                                                                                                                                                                                                                                                                         |