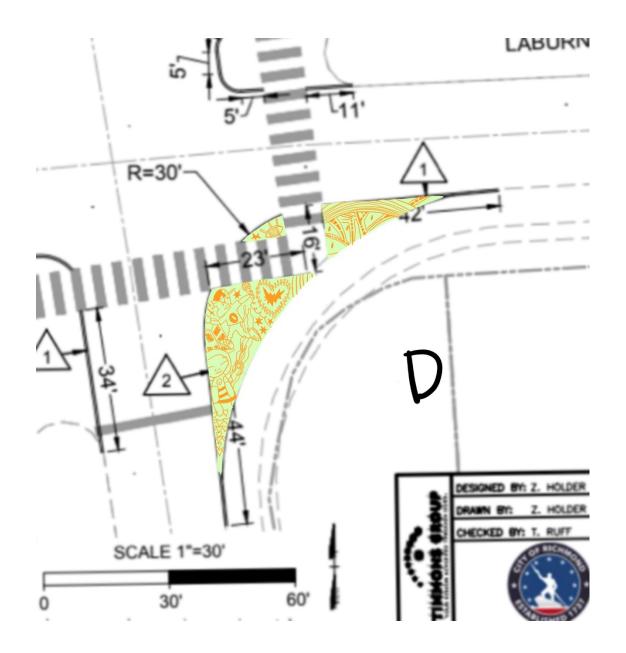

# Staff Report City of Richmond, Virginia

| Write legislation/ordinance number here.                                                                                                       | Meeting Date: 3/18/2025                                                                                                                                                                                                                                                                                                                                                                                                                                                                                                                                                                                                                                                                                                                                                                                                                                                                                                                                                                                                                                                                                                                                                                                                                                                                                                                                                                                                                                                                                                                                                |
|------------------------------------------------------------------------------------------------------------------------------------------------|------------------------------------------------------------------------------------------------------------------------------------------------------------------------------------------------------------------------------------------------------------------------------------------------------------------------------------------------------------------------------------------------------------------------------------------------------------------------------------------------------------------------------------------------------------------------------------------------------------------------------------------------------------------------------------------------------------------------------------------------------------------------------------------------------------------------------------------------------------------------------------------------------------------------------------------------------------------------------------------------------------------------------------------------------------------------------------------------------------------------------------------------------------------------------------------------------------------------------------------------------------------------------------------------------------------------------------------------------------------------------------------------------------------------------------------------------------------------------------------------------------------------------------------------------------------------|
| Applicant/Petitioner                                                                                                                           | Public Art Commission                                                                                                                                                                                                                                                                                                                                                                                                                                                                                                                                                                                                                                                                                                                                                                                                                                                                                                                                                                                                                                                                                                                                                                                                                                                                                                                                                                                                                                                                                                                                                  |
| Project Description                                                                                                                            | Richmond-based multidisciplinary artist Sam "Skrimpz" Prather is the inaugural Tactical<br>Urbanism Artist in Residence through DPW's Office of Equitable Transit and Mobility.<br>Selected through a competitive process, Skrimpz is developing and incorporating vibrant<br>and community-centered artistic elements into tactical urbanism-inspired transportation<br>infrastructure projects as part of the Richmond Connects: Lighter/Quicker/Cheaper<br>Program.<br>For their second project, Skrimpz collaborated with students from Linwood Holton<br>Elementary School to create road mural designs that will be installed as curb extensions at<br>the intersection of Laburnum Avenue and Hermitage Road. The students' imagery is<br>bright, bold, and fun, with subject matter ranging from self-portraits to favorite foods<br>amid geometric designs. The students will help paint the mural, which will bring vibrancy<br>to the corridor and serve as a traffic-calming strategy. Following installation, data will be<br>collected to evaluate the effectiveness of the road mural in calming traffic outside the<br>school.                                                                                                                                                                                                                                                                                                                                                                                                                         |
|                                                                                                                                                |                                                                                                                                                                                                                                                                                                                                                                                                                                                                                                                                                                                                                                                                                                                                                                                                                                                                                                                                                                                                                                                                                                                                                                                                                                                                                                                                                                                                                                                                                                                                                                        |
| Laburnum Avenue &<br>Hermitage Road intersection                                                                                               | Linwood Holton S                                                                                                                                                                                                                                                                                                                                                                                                                                                                                                                                                                                                                                                                                                                                                                                                                                                                                                                                                                                                                                                                                                                                                                                                                                                                                                                                                                                                                                                                                                                                                       |
| Richmond, VA                                                                                                                                   |                                                                                                                                                                                                                                                                                                                                                                                                                                                                                                                                                                                                                                                                                                                                                                                                                                                                                                                                                                                                                                                                                                                                                                                                                                                                                                                                                                                                                                                                                                                                                                        |
| 23227                                                                                                                                          |                                                                                                                                                                                                                                                                                                                                                                                                                                                                                                                                                                                                                                                                                                                                                                                                                                                                                                                                                                                                                                                                                                                                                                                                                                                                                                                                                                                                                                                                                                                                                                        |
| Northside<br>Council District(s): $\Box 1 \ \Box 2$<br>$\boxtimes 3 \ \Box 4 \ \Box 5 \ \Box 6 \ \Box 7 \ \Box 8 \ \Box 9$<br>$\Box$ City-Wide | Richmond Ferminate Richmond                                                                                                                                                                                                                                                                                                                                                                                                                                                                                                                                                                                                                                                                                                                                                                                                                                                                                                                                                                                                                                                                                                                                                                                                                                                                                                                                                                                                                                                                                                                                            |
|                                                                                                                                                | - W Laburnum Ave                                                                                                                                                                                                                                                                                                                                                                                                                                                                                                                                                                                                                                                                                                                                                                                                                                                                                                                                                                                                                                                                                                                                                                                                                                                                                                                                                                                                                                                                                                                                                       |
|                                                                                                                                                | w Labumum Ave E                                                                                                                                                                                                                                                                                                                                                                                                                                                                                                                                                                                                                                                                                                                                                                                                                                                                                                                                                                                                                                                                                                                                                                                                                                                                                                                                                                                                                                                                                                                                                        |
|                                                                                                                                                |                                                                                                                                                                                                                                                                                                                                                                                                                                                                                                                                                                                                                                                                                                                                                                                                                                                                                                                                                                                                                                                                                                                                                                                                                                                                                                                                                                                                                                                                                                                                                                        |
|                                                                                                                                                | Here is a second se |
| PAC Recommendation                                                                                                                             | Approval                                                                                                                                                                                                                                                                                                                                                                                                                                                                                                                                                                                                                                                                                                                                                                                                                                                                                                                                                                                                                                                                                                                                                                                                                                                                                                                                                                                                                                                                                                                                                               |
| Staff Contact                                                                                                                                  | Monica Kinsey, Planner/Secretary, Public Art Commission, (804) 646-3303, monica.kinsey@rva.gov                                                                                                                                                                                                                                                                                                                                                                                                                                                                                                                                                                                                                                                                                                                                                                                                                                                                                                                                                                                                                                                                                                                                                                                                                                                                                                                                                                                                                                                                         |