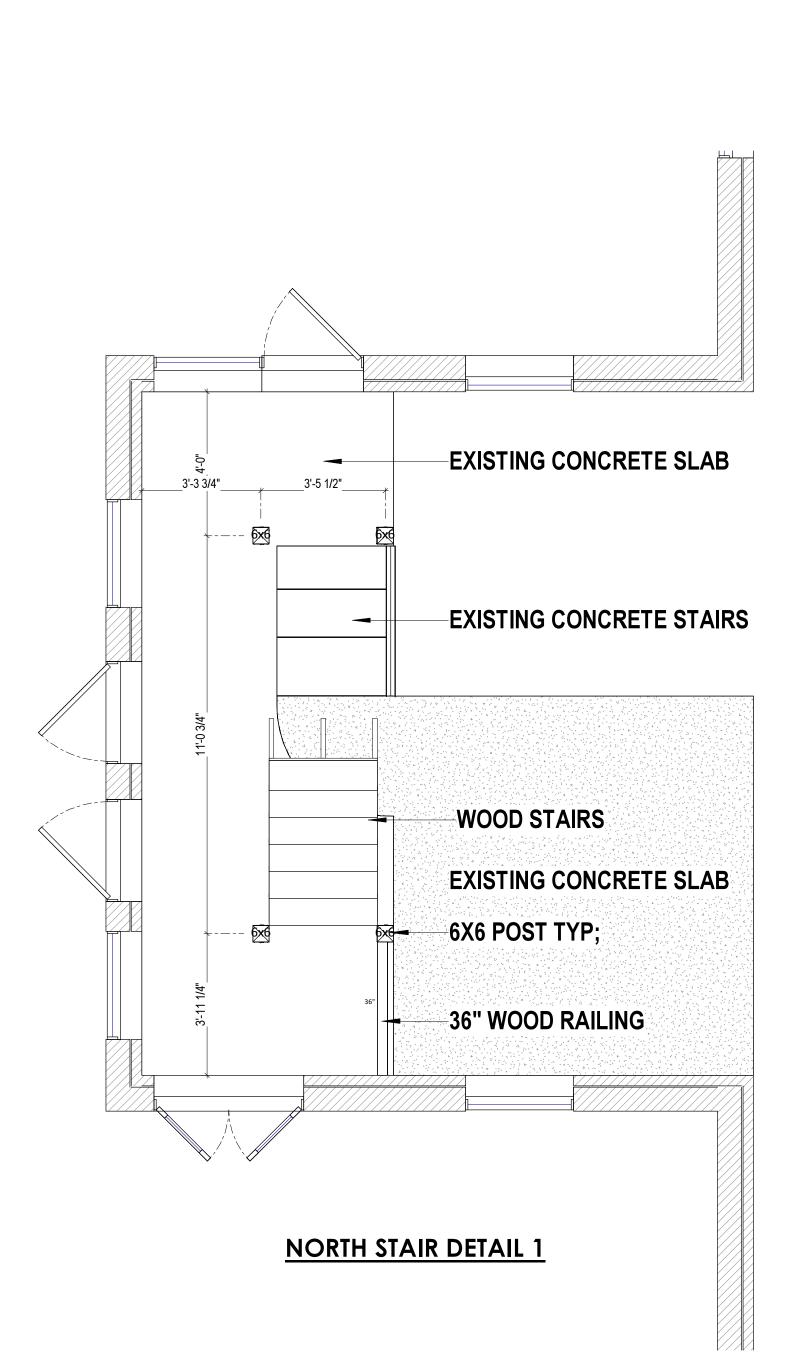

#### NOTE:

PLANS ARE FOR REPLACEMENT OF EXISTING FIRE ESCAPE, STAIRS ,AND STRUCTURAL SUPPORT. INTENTION TO REMOVE EXISTING STEEL/CONCRETE CONSTRUCTION AND REPLACE WITH PRESSURE TREATED WOOD FRAMING. EXISTING FOOTINGS AND SUPPORTS SHOULD BE VERIFIED BY A THIRD PARTY ENGINEER. NO CHANGES TO ELEVATIONS OR INTERIOR ARE TO BE MADE

#### STAIR AND LANDING DETAIL