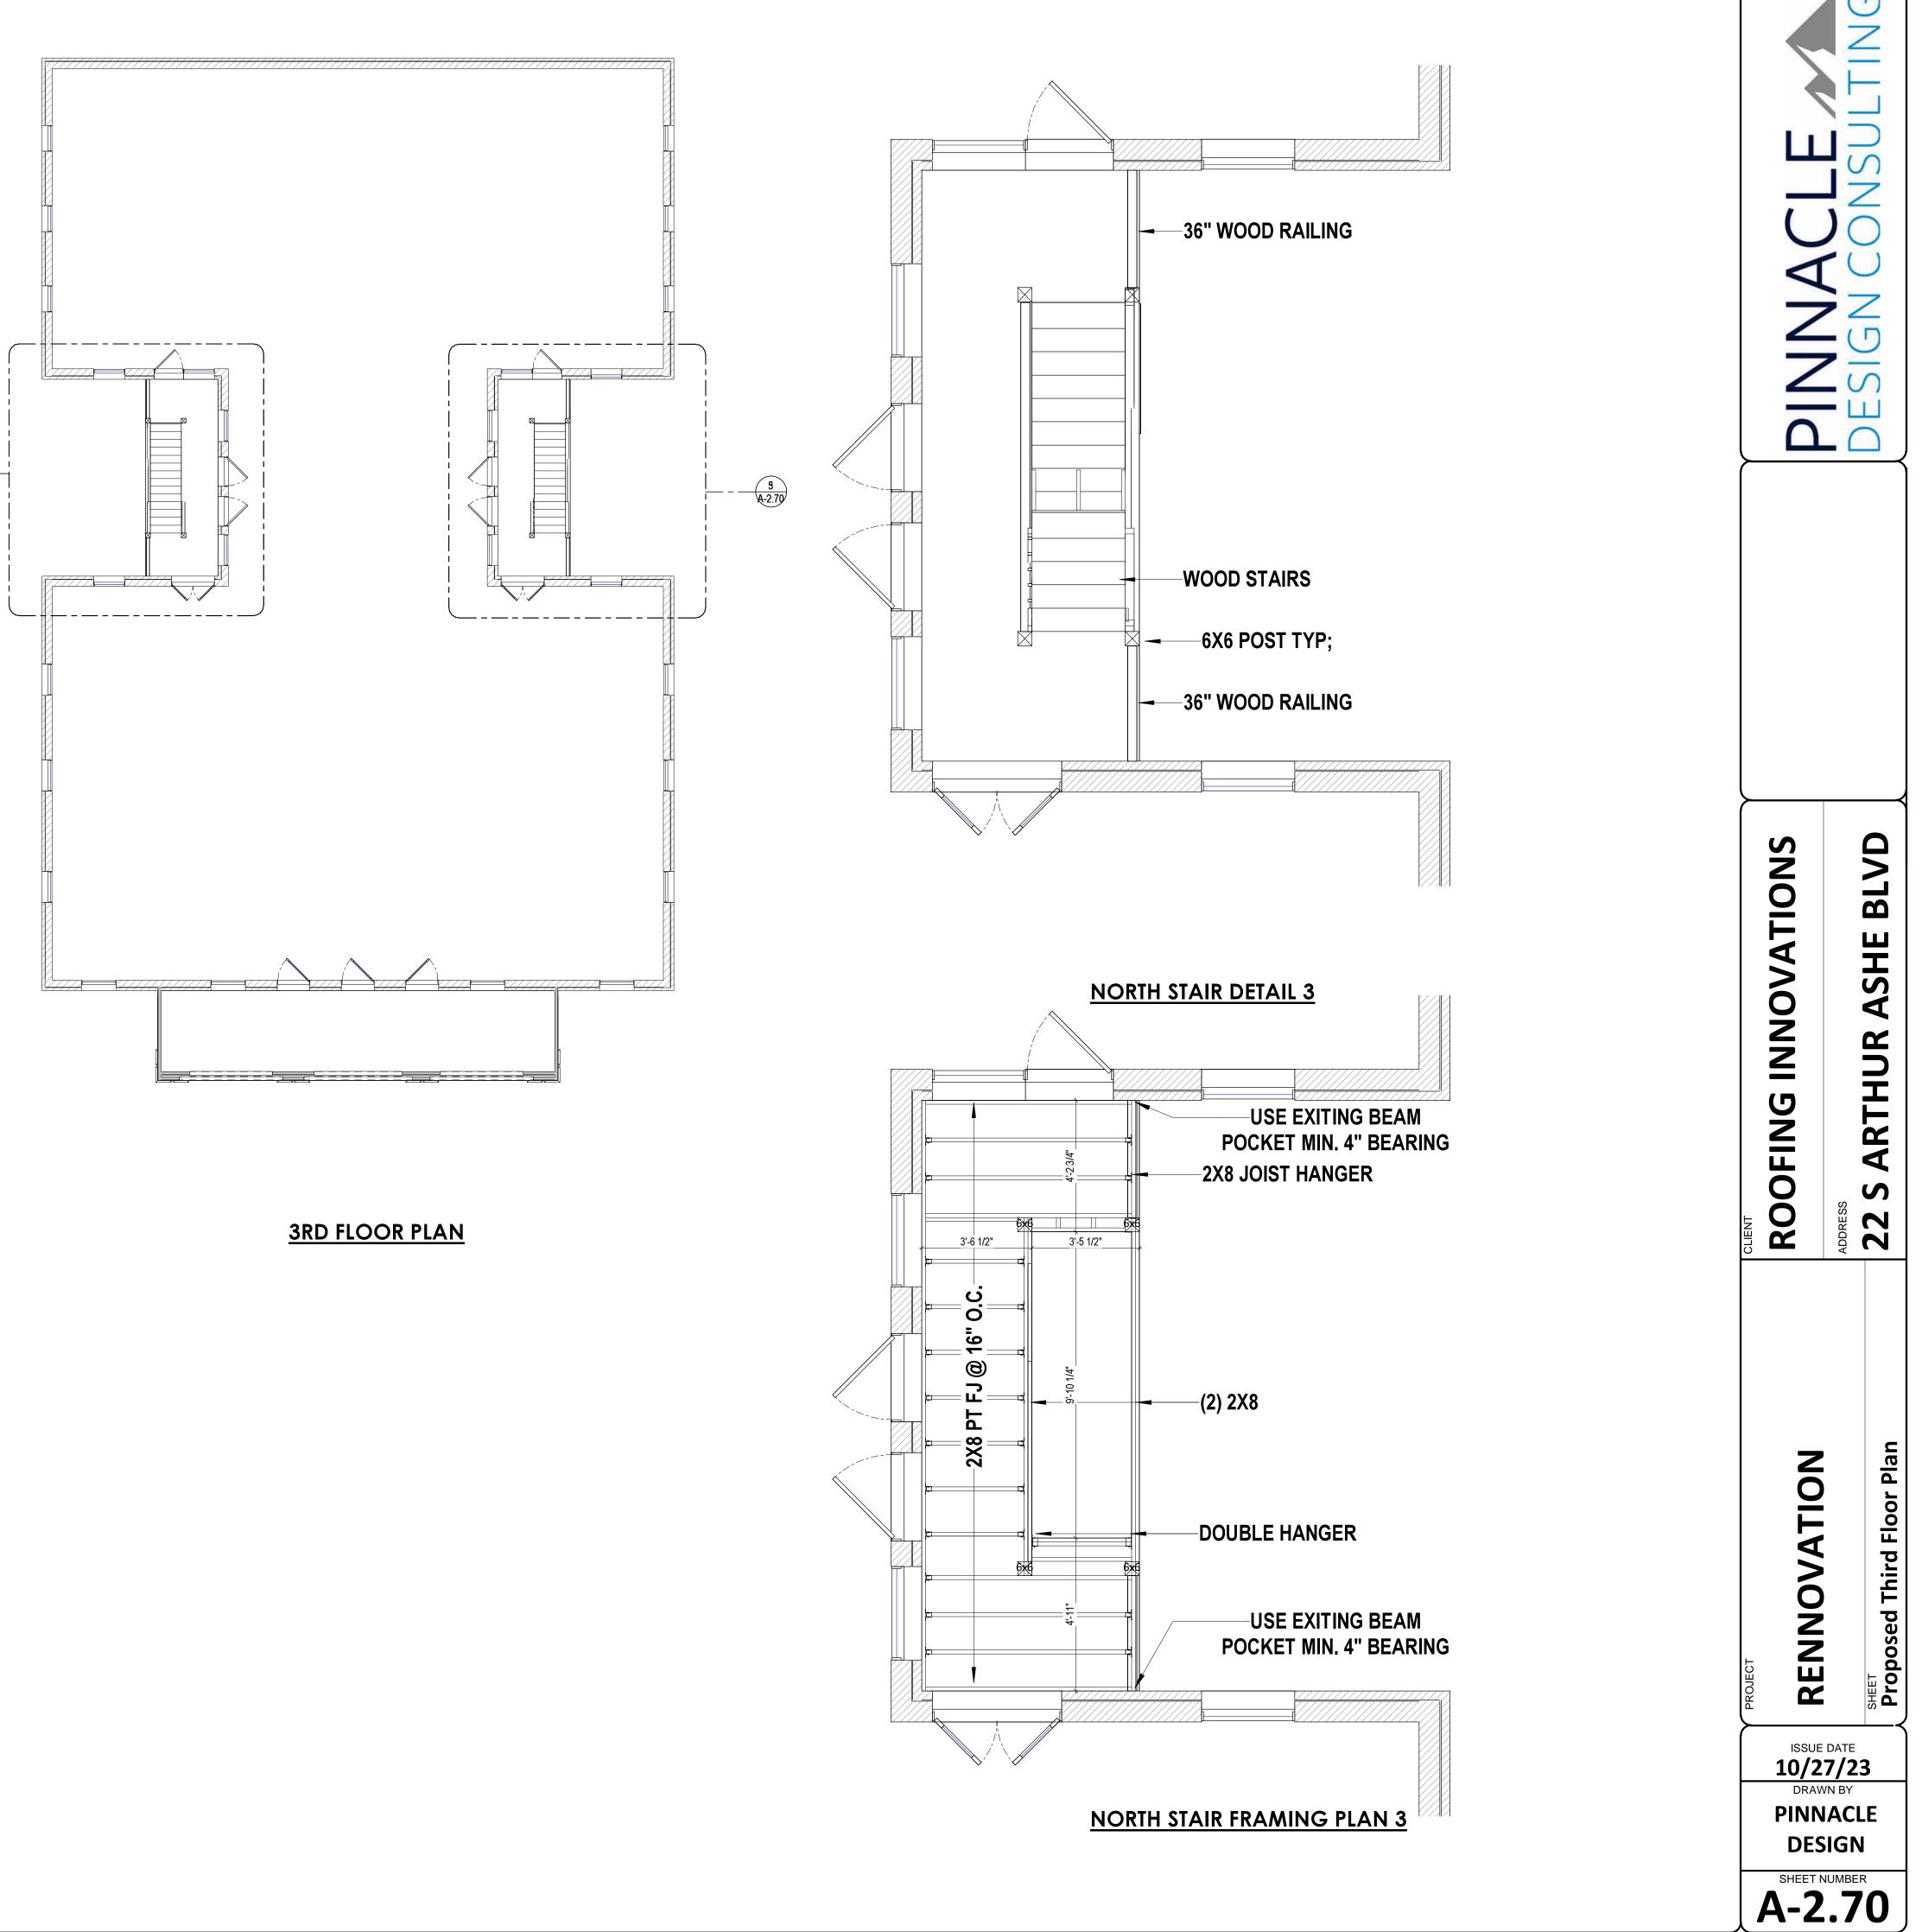

## 22 S ARTHUR ASHE BLVD

S 0 2

|           | SHEET INDEX                |
|-----------|----------------------------|
| SHEET NO. | SHEET NAME                 |
| )-COVER   |                            |
| A-0.00    | Cover                      |
| 2-ARCHITE | CTURE                      |
| A-2.00    | Existing Stairs            |
| A-2.20    | Proposed First Floor       |
| A-2.60    | Proposed 2nd Floor Plan    |
| A-2.70    | Proposed Third Floor Plan  |
| A-2.80    | Proposed Fourth Floor Plan |
| A-3.00    | Elevations                 |
| A-4.00    | Sections                   |

#### NOTE:

PLANS ARE FOR REPLACEMENT OF EXISTING FIRE ESCAPE, STAIRS ,AND STRUCTURAL SUPPORT. INTENTION TO REMOVE EXISTING STEEL/CONCRETE CONSTRUCTION AND REPLACE WITH PRESSURE TREATED WOOD FRAMING. EXISTING FOOTINGS AND SUPPORTS SHOULD BE VERIFIED BY A THIRD PARTY ENGINEER. NO CHANGES TO ELEVATIONS OR INTERIOR ARE TO BE MADE

#### STAIR AND LANDING DETAIL