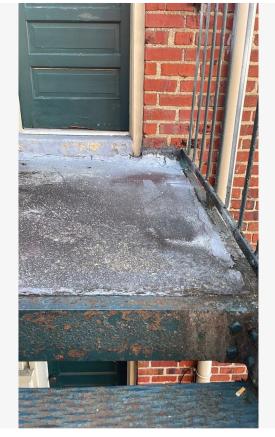

#### Photo of deterioration of concrete deck (third level)

Photo showing deteriorated concrete deck (second level) 3

4

Photo showing deteriorated connection between concrete and steel frame (second level)

Photo showing deterioration of concrete deck (third level)

Photo showing deterioration of concrete deck (third level)

Photo showing uneven concrete deck and deterioration (second level)

Photo showing deterioration of concrete deck (second level)

#### Photo showing deteriorated steel stairs (third level)

| AREA CALCULATIONS |        |  |
|-------------------|--------|--|
| Description       | Area   |  |
| Unheated Area     |        |  |
| Typical Landing   | 101 SF |  |
|                   | 101 SF |  |