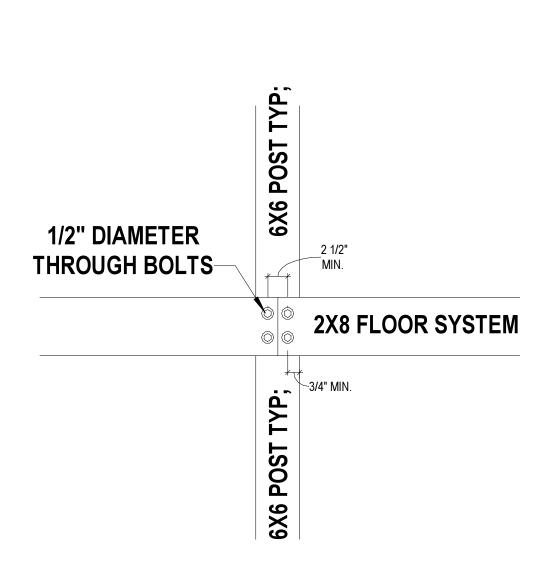

- Install Pump Jacks to temporarily support the existing metal framing of the current fire escape
- Remove all existing concrete throughout the fire escape
- Install all new decking landing and stairs
- Install all new supports (joists) throughout all landing areas
- Remove existing concrete deck from existing fire escape landings and replace with 5/4"x6" decking
- Remove and replace existing anchor beams into the wall with new 6" x 8" beams to hold the new structure
- Install floor beams and decking on the new structure
- Install new railing system on new structure to match building code standards
- Sand all existing metal fire escapes and cover with new exterior black paint
- Install wood across all exterior doors leading to the fire escape
- Take before and after pics for project weekly updates and end-of-project
- Clean up area of all job-related debris

has succumbed to wear and environmental factors over time, compromising its reliability and safety.

The replacement strategy involves the installation of new stairs and structural support systems, moving away from the old materials to embrace the use of pressure-treated wood framing. This choice of material not only ensures durability and resistance to the elements but also offers a sustainable and aesthetically pleasing alternative. The new wood framing is expected to provide the necessary strength and stability, while also integrating seamlessly with the building's historical character.

#### **Proposed New Materials:**

2x8x10 Pressure treated 2x8 joist hangers 5/4x6x10 pressure treated 3/4x4x8 plywood 100 ft roll 6mil plastic Exterior black metal paint decking and framing coated nails Sterling Young Roofing Innovations 2/5/2024 | 11 Photos

#### BEAM SPLICE DETAIL R507.5.1 TYP