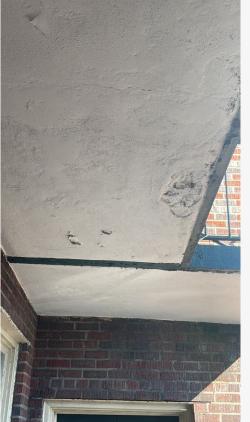

#### Photo of deterioration of concrete deck (third level)

Photo showing deteriorated concrete deck (second level) 3

4

Photo showing deteriorated connection between concrete and steel frame (second level)

Photo showing deterioration of concrete deck (third level)

Photo showing deterioration of concrete deck (third level)

Photo showing uneven concrete deck and deterioration (second level)

Photo showing deterioration of concrete deck (second level)