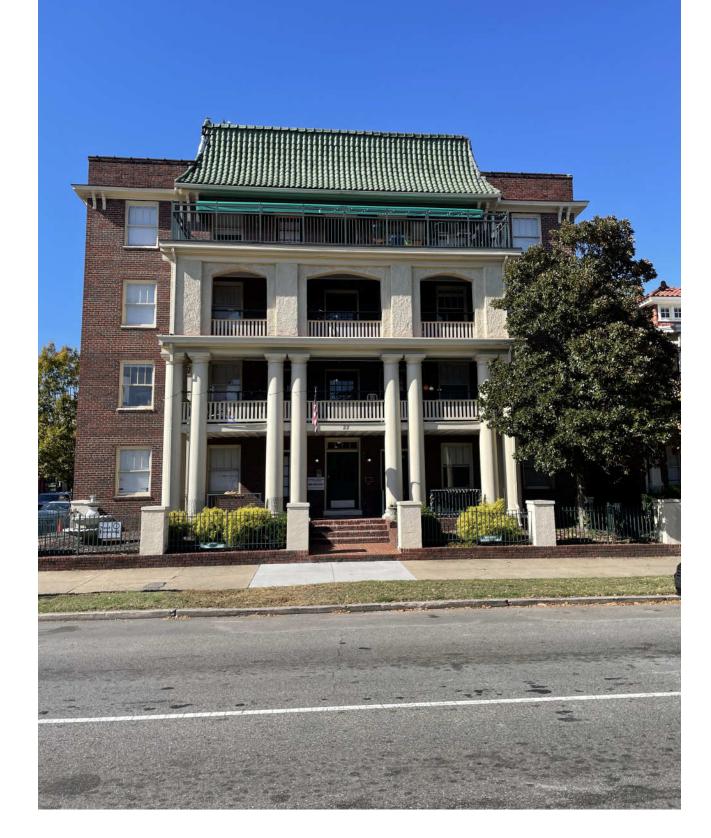

The property located at 22 S Arthur Ashe Blvd, Richmond, VA 23220 is a sizable multi-family residence.. Spanning 19,376 square feet, this home is set on a 7,906 square foot lot. With a construction date of 1921, this property is classified as a Multi-Family residence. The property, despite its age, maintains a commendable condition. A notable exception to this overall state of preservation is the condition of the fire escapes. These critical safety features have significantly deteriorated over time, presenting a stark contrast to the otherwise fine condition of the building. The fire escapes are now in dire need of replacement to ensure the safety and compliance of the property. This necessity highlights a crucial area for immediate attention and investment, ensuring that the building not only maintains its aesthetic and functional value but also adheres to essential safety standards.