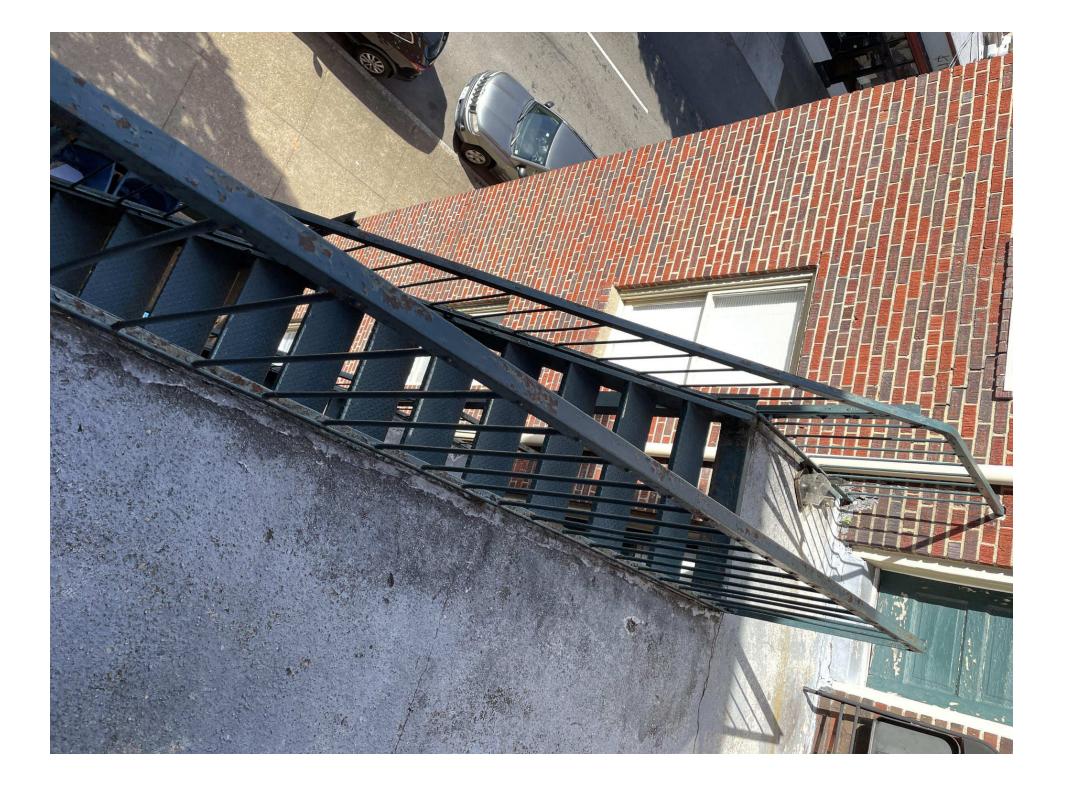

The property located at 22 S Arthur Ashe Blvd, Richmond, VA 23220 is a sizable multi-family residence.. Spanning 19,376 square feet, this home is set on a 7,906 square foot lot. With a construction date of 1921, this property is classified as a Multi-Family residence. The property, despite its age, maintains a commendable condition. A notable exception to this overall state of preservation is the condition of the fire escapes. These critical safety features have significantly deteriorated over time, presenting a stark contrast to the otherwise fine condition of the building. The fire escapes are now in dire need of replacement to ensure the safety and compliance of the property. This necessity highlights a crucial area for immediate attention and investment, ensuring that the building not only maintains its aesthetic and functional value but also adheres to essential safety standards.

#### Section 1

Photo Documentation of Deterioration of Staircase at 22 South Arthur Ashe Blvd

1

#### Photo showing deteriorated steel stairs (third level)

| AREA CALCULATIONS |        |  |
|-------------------|--------|--|
| Description       | Area   |  |
| Unheated Area     |        |  |
| Typical Landing   | 101 SF |  |
|                   | 101 SF |  |