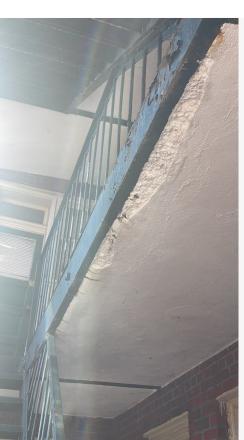

#### Photo of deterioration of concrete deck (third level)

Photo showing deteriorated concrete deck (second level) 3

4

Photo showing deteriorated connection between concrete and steel frame (second level)

Photo showing deterioration of concrete deck (third level)

Photo showing deterioration of concrete deck (third level)

Photo showing uneven concrete deck and deterioration (second level)

Photo showing deterioration of concrete deck (second level)

8

Photo showing deterioration of steel railing (third level)

Photo showing deteriorated steel connection (second level)

Photo shows deteriorated connection between concrete deck and steel railing (level 2)