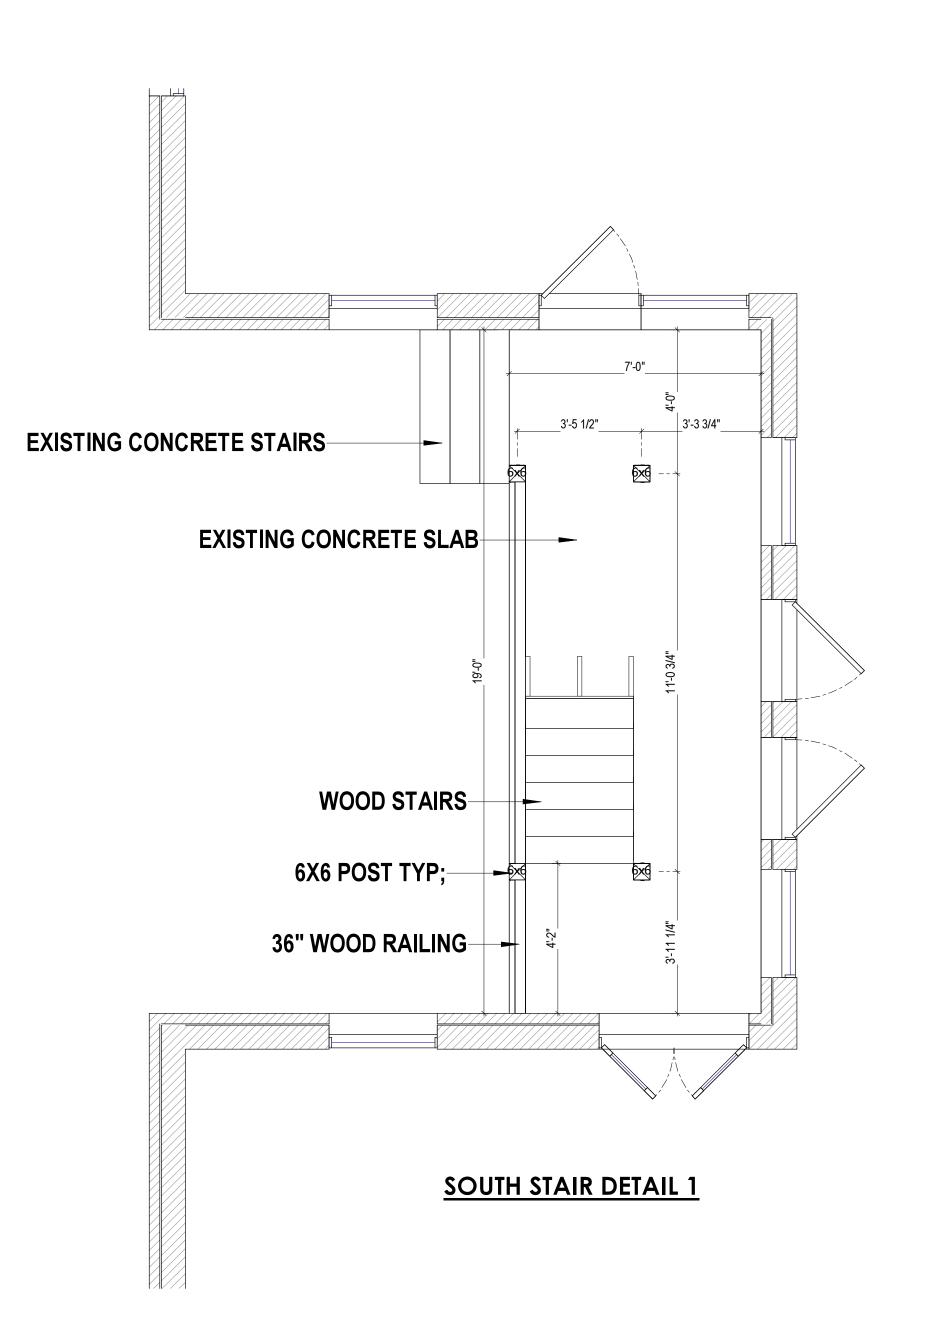

## 22 S ARTHUR ASHE BLVD

S 0 2

|           | SHEET INDEX                |
|-----------|----------------------------|
| SHEET NO. | SHEET NAME                 |
| )-COVER   |                            |
| A-0.00    | Cover                      |
| 2-ARCHITE | CTURE                      |
| A-2.00    | Existing Stairs            |
| A-2.20    | Proposed First Floor       |
| A-2.60    | Proposed 2nd Floor Plan    |
| A-2.70    | Proposed Third Floor Plan  |
| A-2.80    | Proposed Fourth Floor Plan |
| A-3.00    | Elevations                 |
| A-4.00    | Sections                   |

#### NOTE:

PLANS ARE FOR REPLACEMENT OF EXISTING FIRE ESCAPE, STAIRS ,AND STRUCTURAL SUPPORT. INTENTION TO REMOVE EXISTING STEEL/CONCRETE CONSTRUCTION AND REPLACE WITH PRESSURE TREATED WOOD FRAMING. EXISTING FOOTINGS AND SUPPORTS SHOULD BE VERIFIED BY A THIRD PARTY ENGINEER. NO CHANGES TO ELEVATIONS OR INTERIOR ARE TO BE MADE