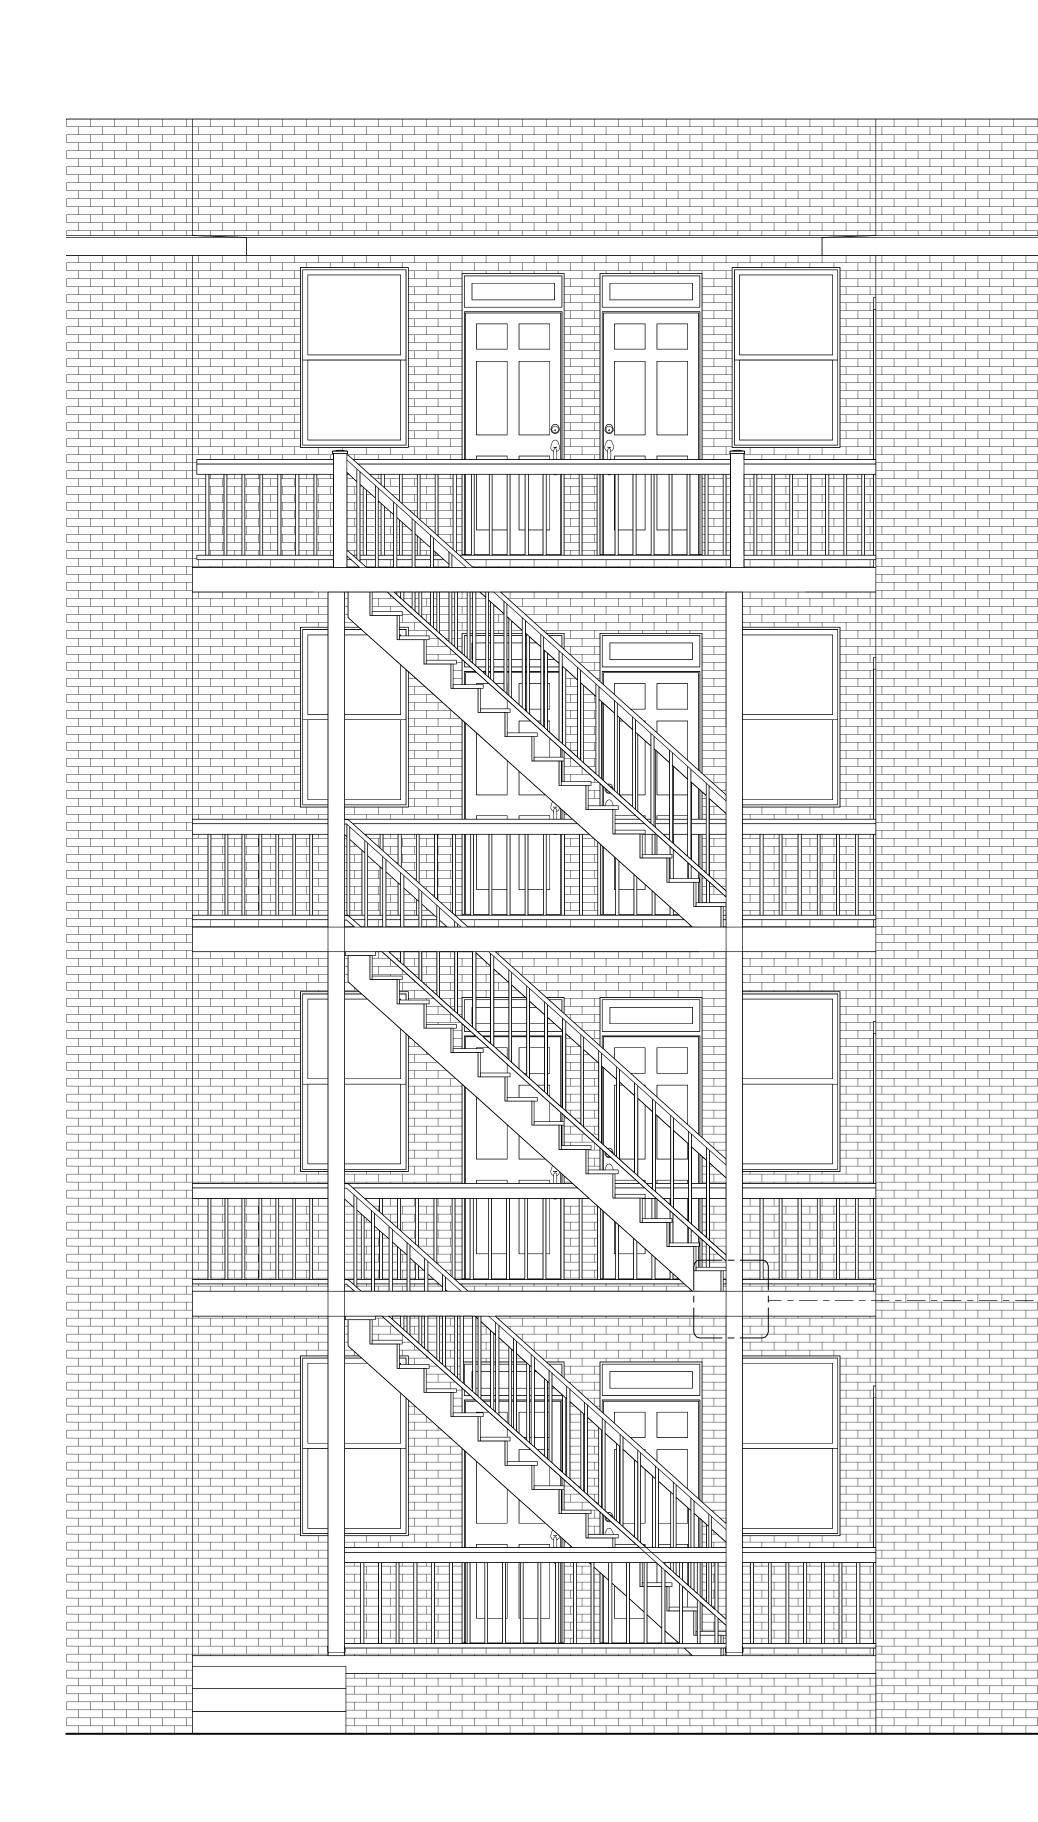

- Install Pump Jacks to temporarily support the existing metal framing of the current fire escape
- Remove all existing concrete throughout the fire escape
- Install all new decking landing and stairs
- Install all new supports (joists) throughout all landing areas
- Remove existing concrete deck from existing fire escape landings and replace with 5/4"x6" decking
- Remove and replace existing anchor beams into the wall with new 6" x 8" beams to hold the new structure
- Install floor beams and decking on the new structure
- Install new railing system on new structure to match building code standards
- Sand all existing metal fire escapes and cover with new exterior black paint
- Install wood across all exterior doors leading to the fire escape
- Take before and after pics for project weekly updates and end-of-project
- Clean up area of all job-related debris

has succumbed to wear and environmental factors over time, compromising its reliability and safety.

The replacement strategy involves the installation of new stairs and structural support systems, moving away from the old materials to embrace the use of pressure-treated wood framing. This choice of material not only ensures durability and resistance to the elements but also offers a sustainable and aesthetically pleasing alternative. The new wood framing is expected to provide the necessary strength and stability, while also integrating seamlessly with the building's historical character.

#### **Proposed New Materials:**

2x8x10 Pressure treated 2x8 joist hangers 5/4x6x10 pressure treated 3/4x4x8 plywood 100 ft roll 6mil plastic Exterior black metal paint decking and framing coated nails Sterling Young Roofing Innovations 2/5/2024 | 11 Photos

#### **BEAM ATTACHEMENT DETAIL**