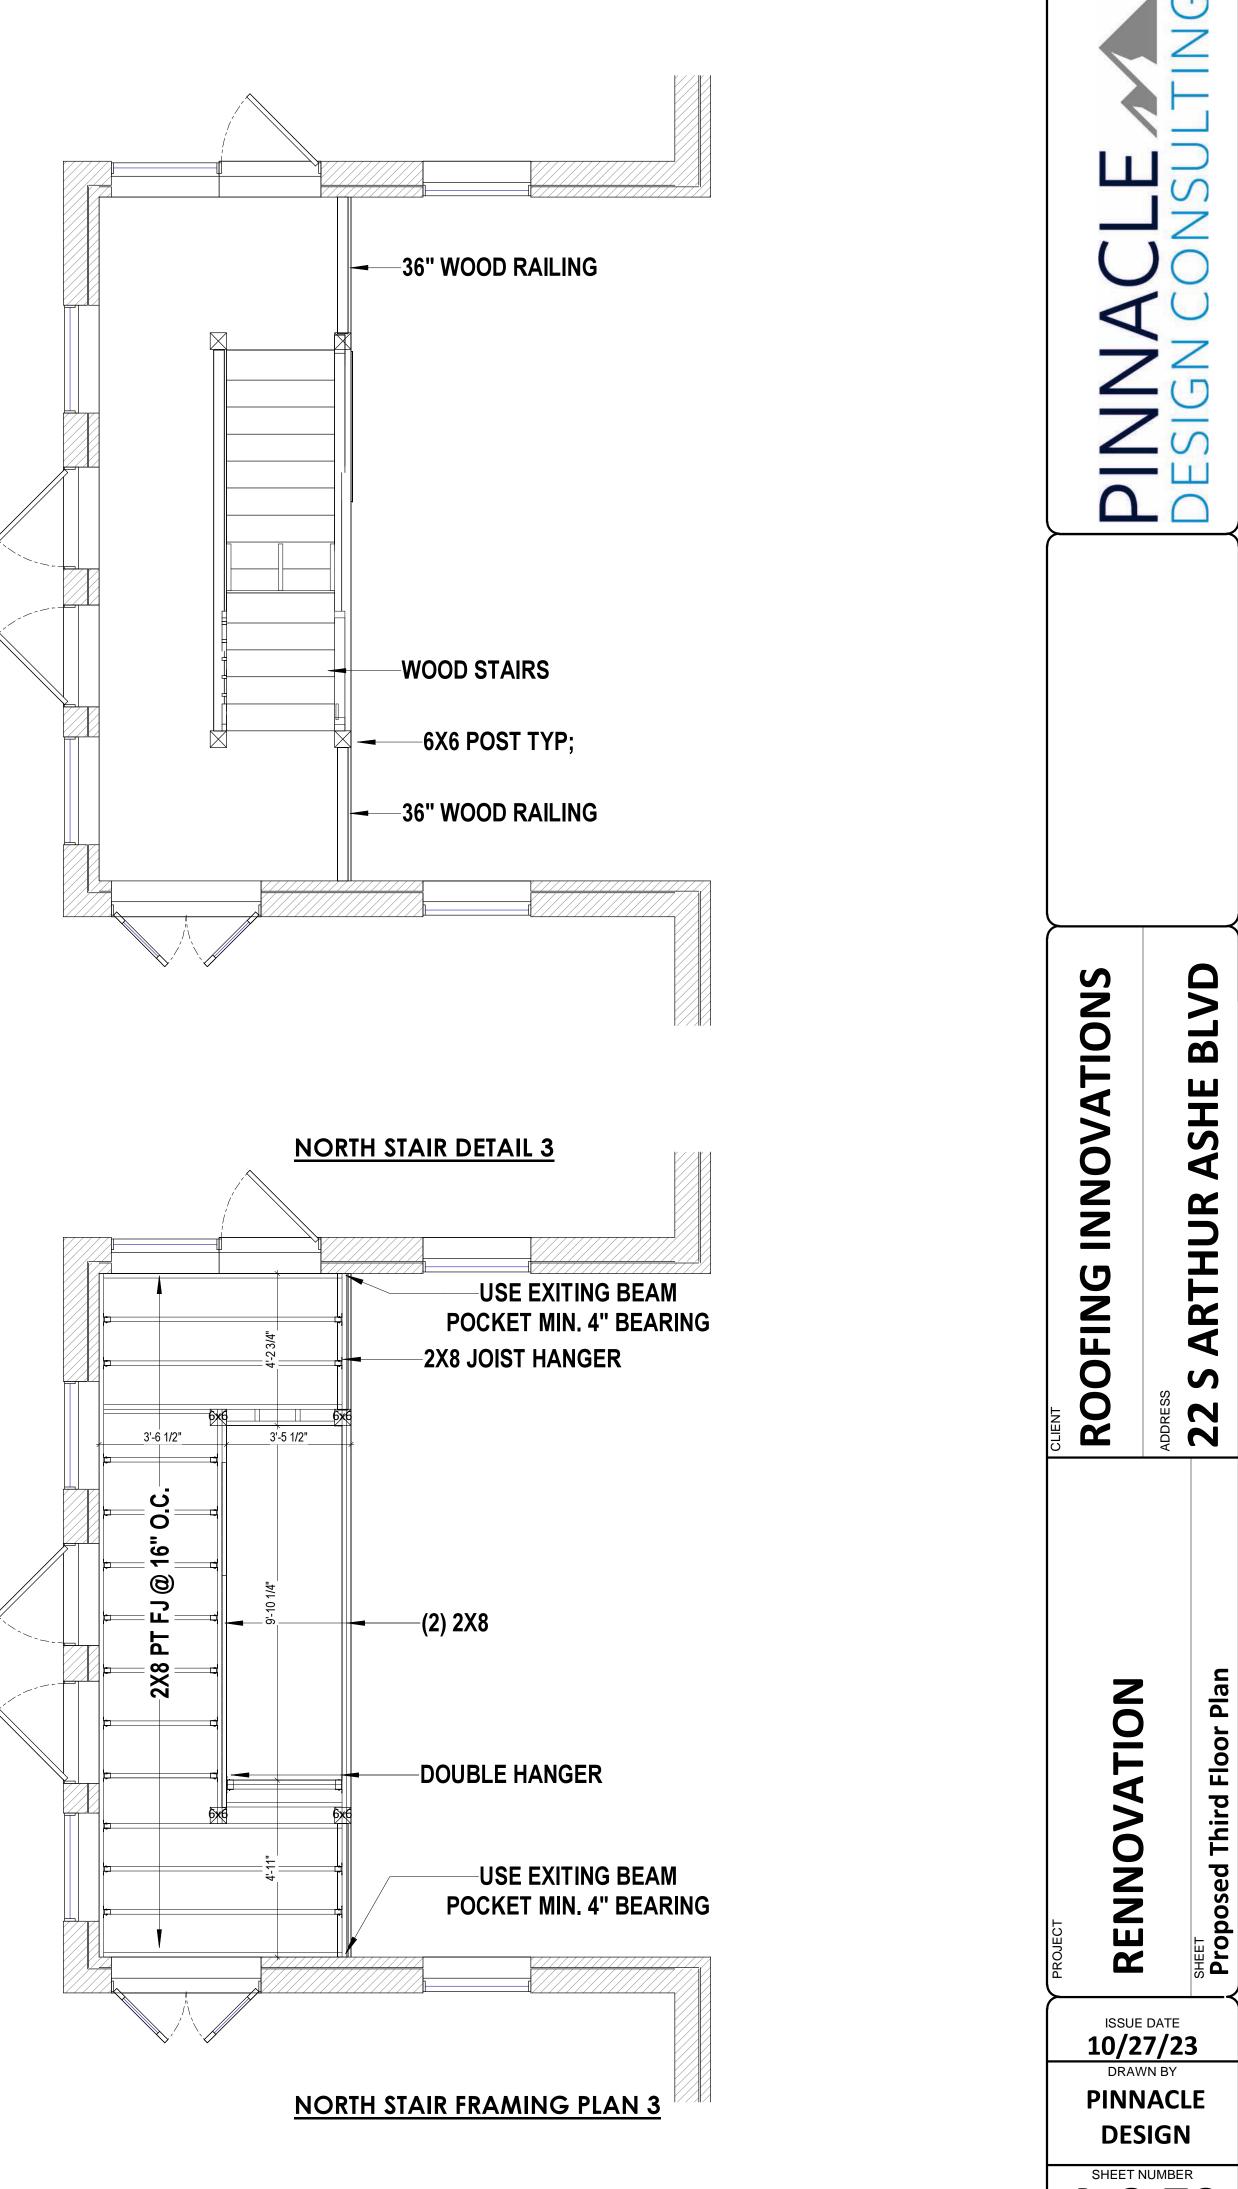

## 22 S ARTHUR ASHE BLVD

S 0 2

|           | SHEET INDEX                |
|-----------|----------------------------|
| SHEET NO. | SHEET NAME                 |
| )-COVER   |                            |
| A-0.00    | Cover                      |
| 2-ARCHITE | CTURE                      |
| A-2.00    | Existing Stairs            |
| A-2.20    | Proposed First Floor       |
| A-2.60    | Proposed 2nd Floor Plan    |
| A-2.70    | Proposed Third Floor Plan  |
| A-2.80    | Proposed Fourth Floor Plan |
| A-3.00    | Elevations                 |
| A-4.00    | Sections                   |

#### NOTE:

PLANS ARE FOR REPLACEMENT OF EXISTING FIRE ESCAPE, STAIRS ,AND STRUCTURAL SUPPORT. INTENTION TO REMOVE EXISTING STEEL/CONCRETE CONSTRUCTION AND REPLACE WITH PRESSURE TREATED WOOD FRAMING. EXISTING FOOTINGS AND SUPPORTS SHOULD BE VERIFIED BY A THIRD PARTY ENGINEER. NO CHANGES TO ELEVATIONS OR INTERIOR ARE TO BE MADE

#### STAIR AND LANDING DETAIL