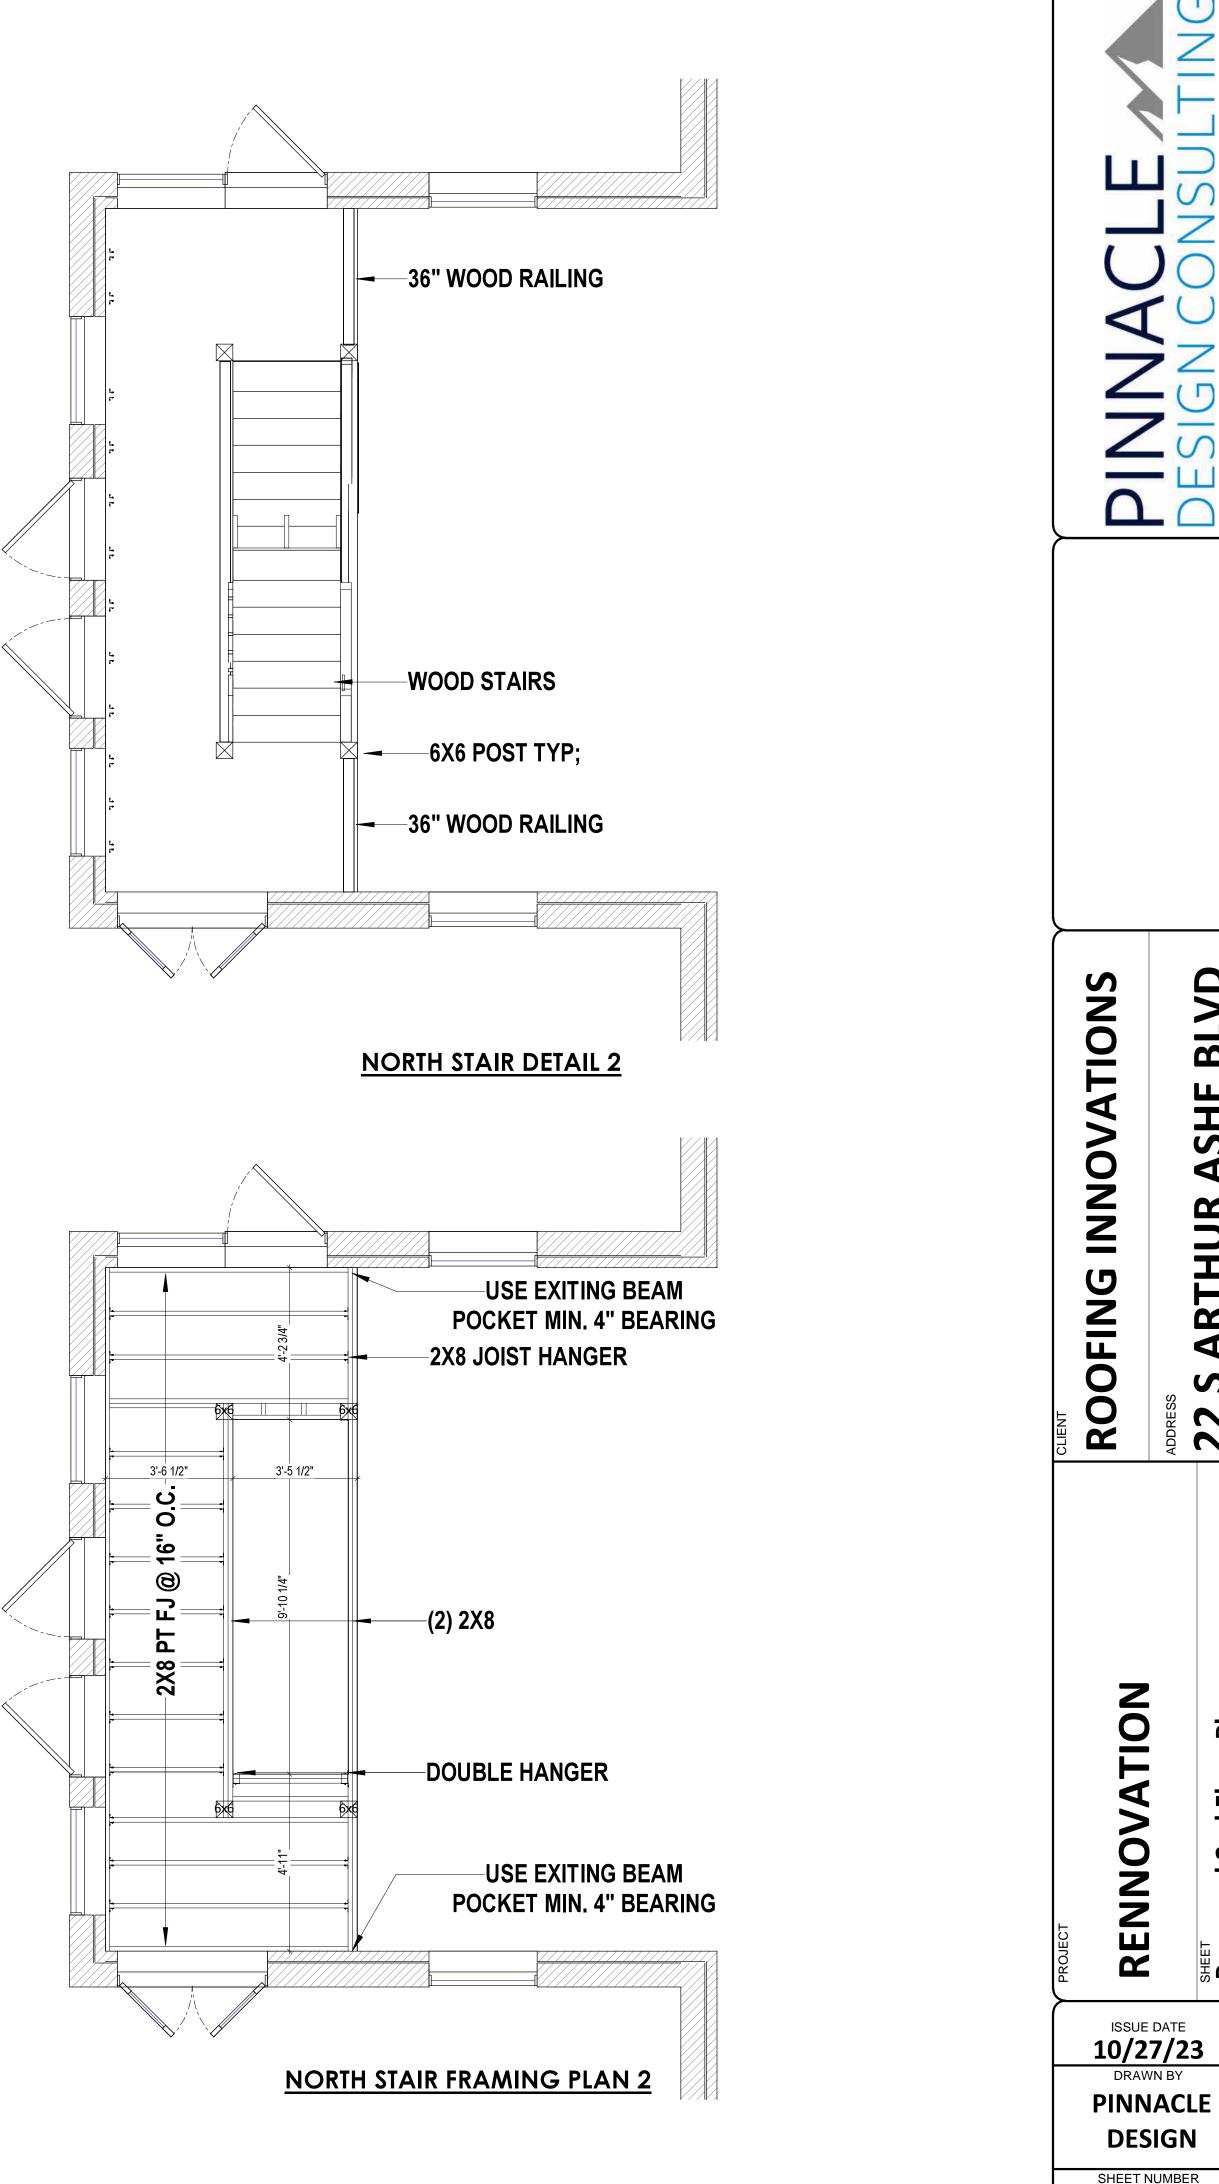

#### NOTE:

PLANS ARE FOR REPLACEMENT OF EXISTING FIRE ESCAPE, STAIRS ,AND STRUCTURAL SUPPORT. INTENTION TO REMOVE EXISTING STEEL/CONCRETE CONSTRUCTION AND REPLACE WITH PRESSURE TREATED WOOD FRAMING. EXISTING FOOTINGS AND SUPPORTS SHOULD BE VERIFIED BY A THIRD PARTY ENGINEER. NO CHANGES TO ELEVATIONS OR INTERIOR ARE TO BE MADE

#### STAIR AND LANDING DETAIL