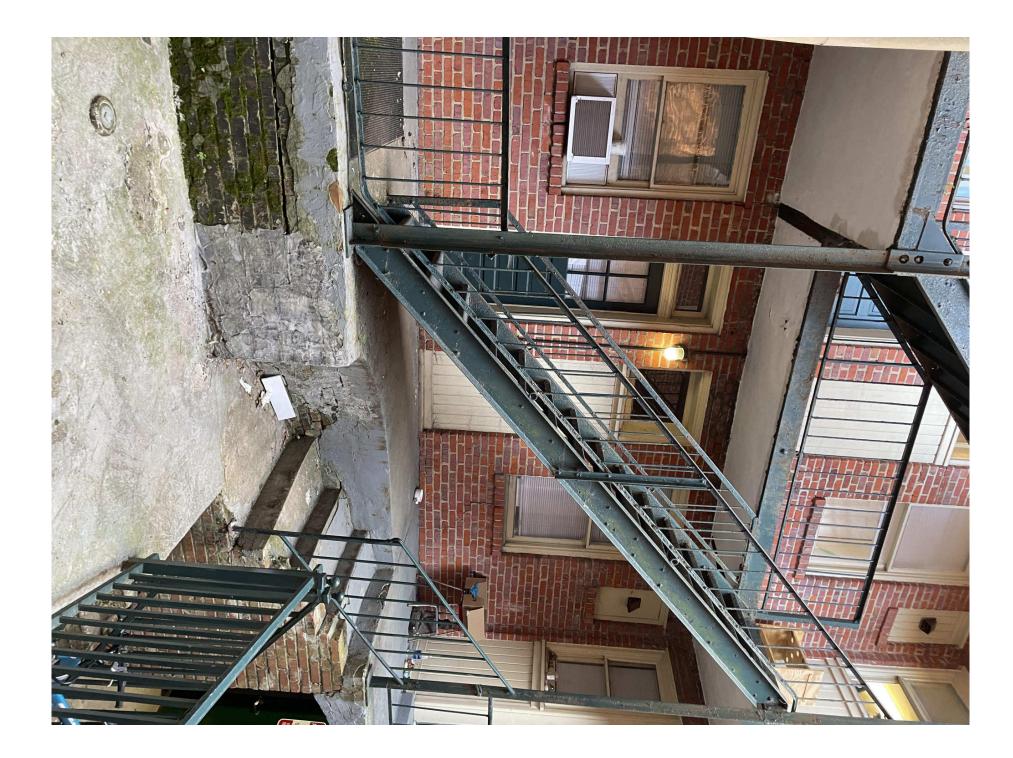

The property located at 22 S Arthur Ashe Blvd, Richmond, VA 23220 is a sizable multi-family residence.. Spanning 19,376 square feet, this home is set on a 7,906 square foot lot. With a construction date of 1921, this property is classified as a Multi-Family residence. The property, despite its age, maintains a commendable condition. A notable exception to this overall state of preservation is the condition of the fire escapes. These critical safety features have significantly deteriorated over time, presenting a stark contrast to the otherwise fine condition of the building. The fire escapes are now in dire need of replacement to ensure the safety and compliance of the property. This necessity highlights a crucial area for immediate attention and investment, ensuring that the building not only maintains its aesthetic and functional value but also adheres to essential safety standards.

#### Section 1

Photo Documentation of Deterioration of Staircase at 22 South Arthur Ashe Blvd

1

#### Photo of deterioration of concrete deck (third level)

Photo showing deteriorated concrete deck (second level) 3

4

Photo showing deteriorated connection between concrete and steel frame (second level)

Photo showing deterioration of concrete deck (third level)

Photo showing deterioration of concrete deck (third level)

Photo showing uneven concrete deck and deterioration (second level)

Photo showing deterioration of concrete deck (second level)

8

Photo showing deterioration of steel railing (third level)

Photo showing deteriorated steel connection (second level)

Photo shows deteriorated connection between concrete deck and steel railing (level 2)

#### Photo showing deteriorated steel stairs (third level)

| AREA CALCULATIONS |        |  |
|-------------------|--------|--|
| Description       | Area   |  |
| Unheated Area     |        |  |
| Typical Landing   | 101 SF |  |
|                   | 101 SF |  |