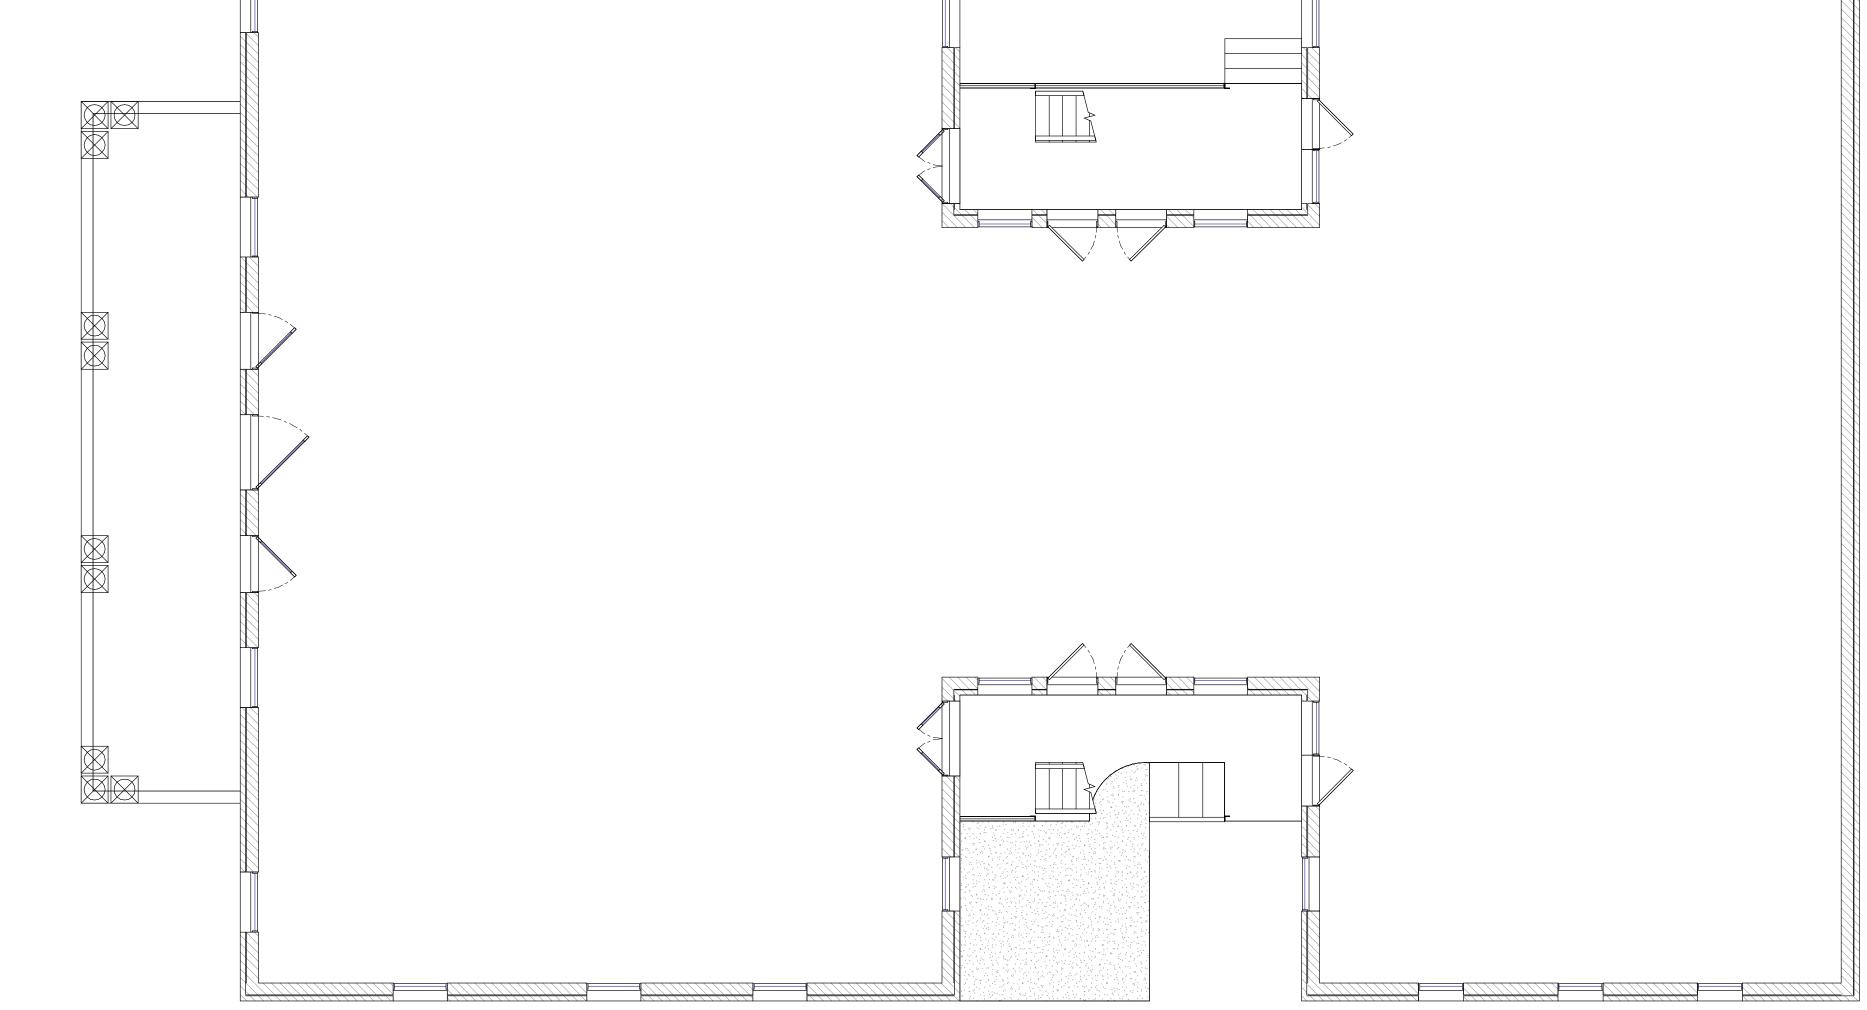

## 22 S ARTHUR ASHE BLVD

S 0 2

|           | SHEET INDEX                |
|-----------|----------------------------|
| SHEET NO. | SHEET NAME                 |
| )-COVER   |                            |
| A-0.00    | Cover                      |
| 2-ARCHITE | CTURE                      |
| A-2.00    | Existing Stairs            |
| A-2.20    | Proposed First Floor       |
| A-2.60    | Proposed 2nd Floor Plan    |
| A-2.70    | Proposed Third Floor Plan  |
| A-2.80    | Proposed Fourth Floor Plan |
| A-3.00    | Elevations                 |
| A-4.00    | Sections                   |

## PERMIT SET

SOUTH FACING SIDE CARY STREET

EXISTING FLOOR PLAN

NORTH FACING SIDE

#### PROPOSED 1ST FLOOR PLAN

<u>4TH FLOOR PLAN</u>

SOUTH ELEVATION