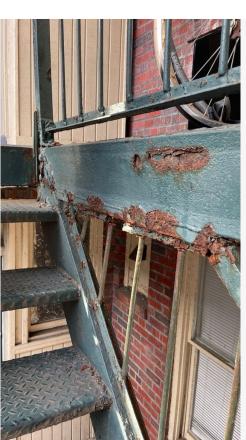

8

Photo showing deterioration of steel railing (third level)

Photo showing deteriorated steel connection (second level)

Photo shows deteriorated connection between concrete deck and steel railing (level 2)

#### Photo showing deteriorated steel stairs (third level)

| AREA CALCULATIONS |        |  |
|-------------------|--------|--|
| Description       | Area   |  |
| Unheated Area     |        |  |
| Typical Landing   | 101 SF |  |
|                   | 101 SF |  |