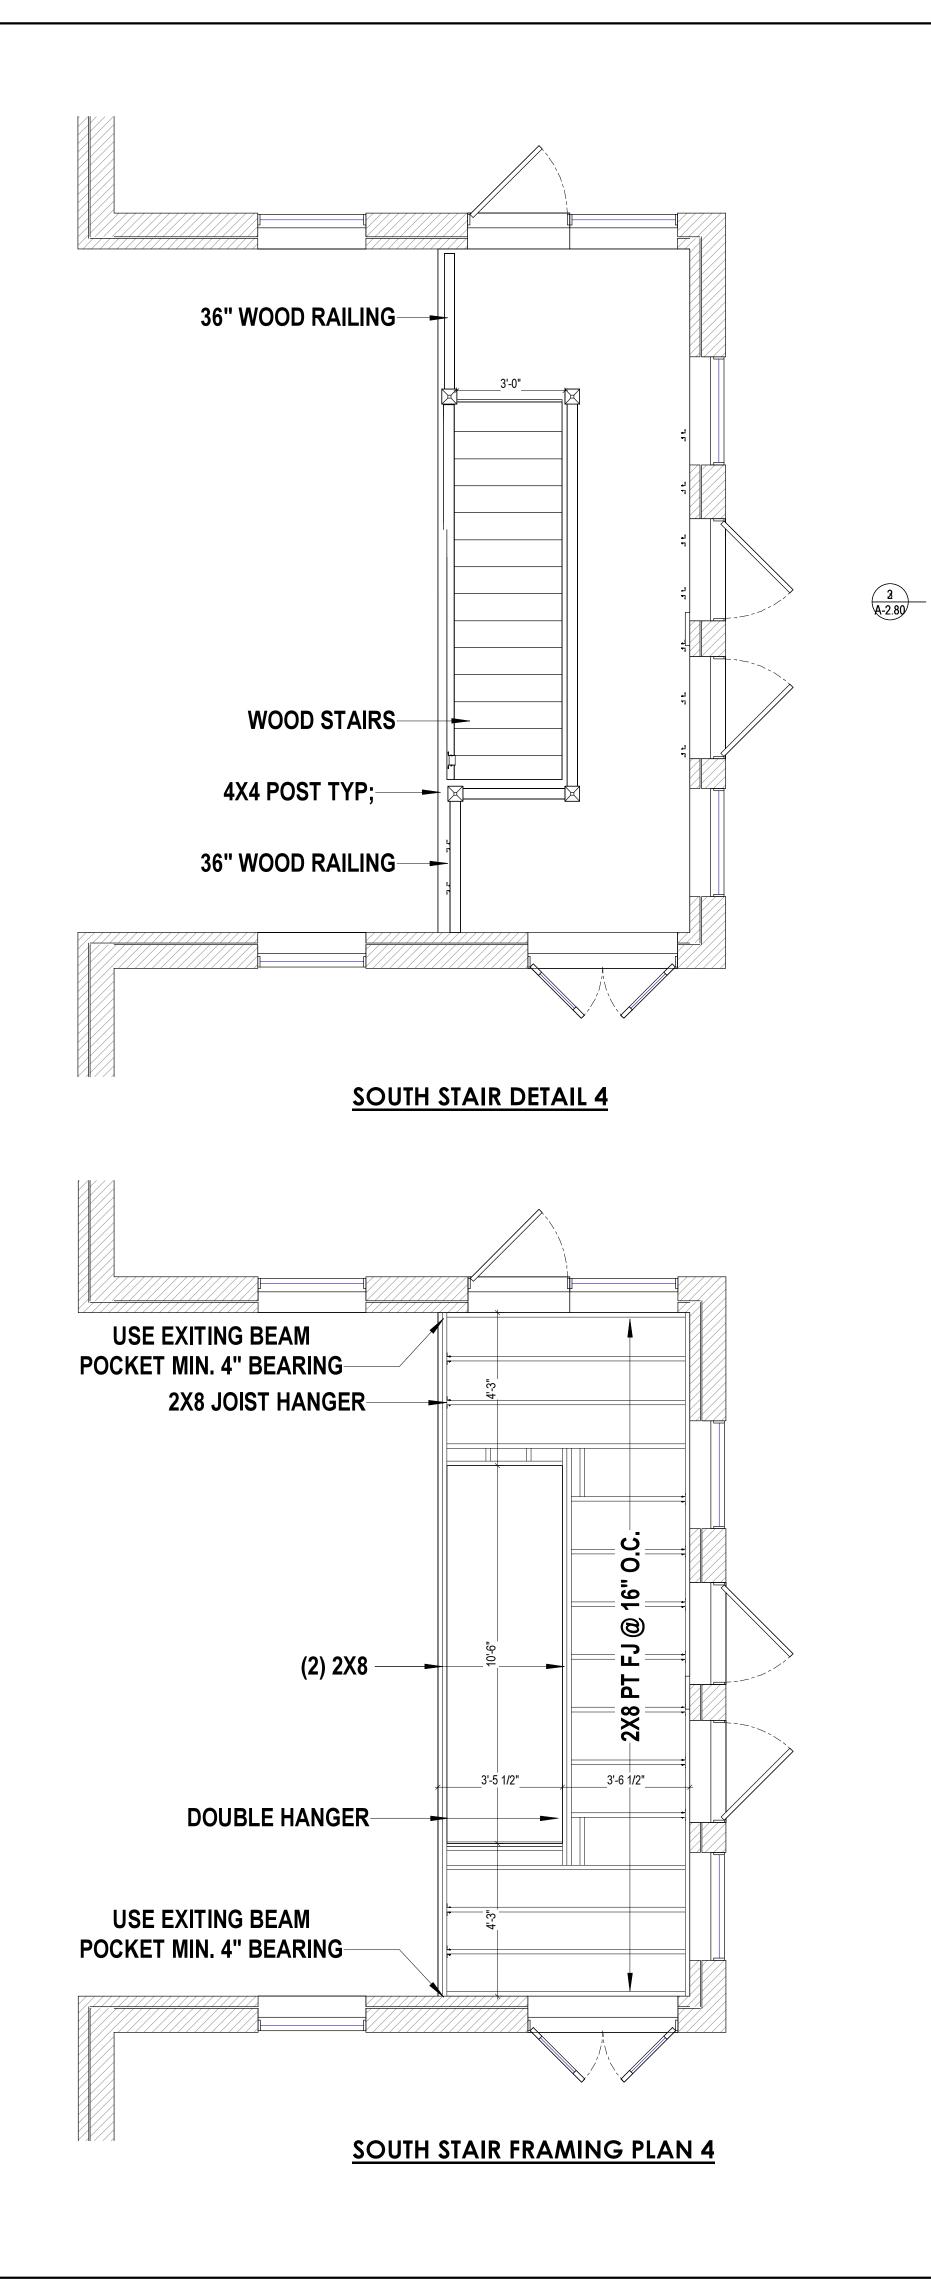

## 22 S ARTHUR ASHE BLVD

S 0 2

|           | SHEET INDEX                |
|-----------|----------------------------|
| SHEET NO. | SHEET NAME                 |
| )-COVER   |                            |
| A-0.00    | Cover                      |
| 2-ARCHITE | CTURE                      |
| A-2.00    | Existing Stairs            |
| A-2.20    | Proposed First Floor       |
| A-2.60    | Proposed 2nd Floor Plan    |
| A-2.70    | Proposed Third Floor Plan  |
| A-2.80    | Proposed Fourth Floor Plan |
| A-3.00    | Elevations                 |
| A-4.00    | Sections                   |

#### NOTE:

PLANS ARE FOR REPLACEMENT OF EXISTING FIRE ESCAPE, STAIRS ,AND STRUCTURAL SUPPORT. INTENTION TO REMOVE EXISTING STEEL/CONCRETE CONSTRUCTION AND REPLACE WITH PRESSURE TREATED WOOD FRAMING. EXISTING FOOTINGS AND SUPPORTS SHOULD BE VERIFIED BY A THIRD PARTY ENGINEER. NO CHANGES TO ELEVATIONS OR INTERIOR ARE TO BE MADE

#### STAIR AND LANDING DETAIL