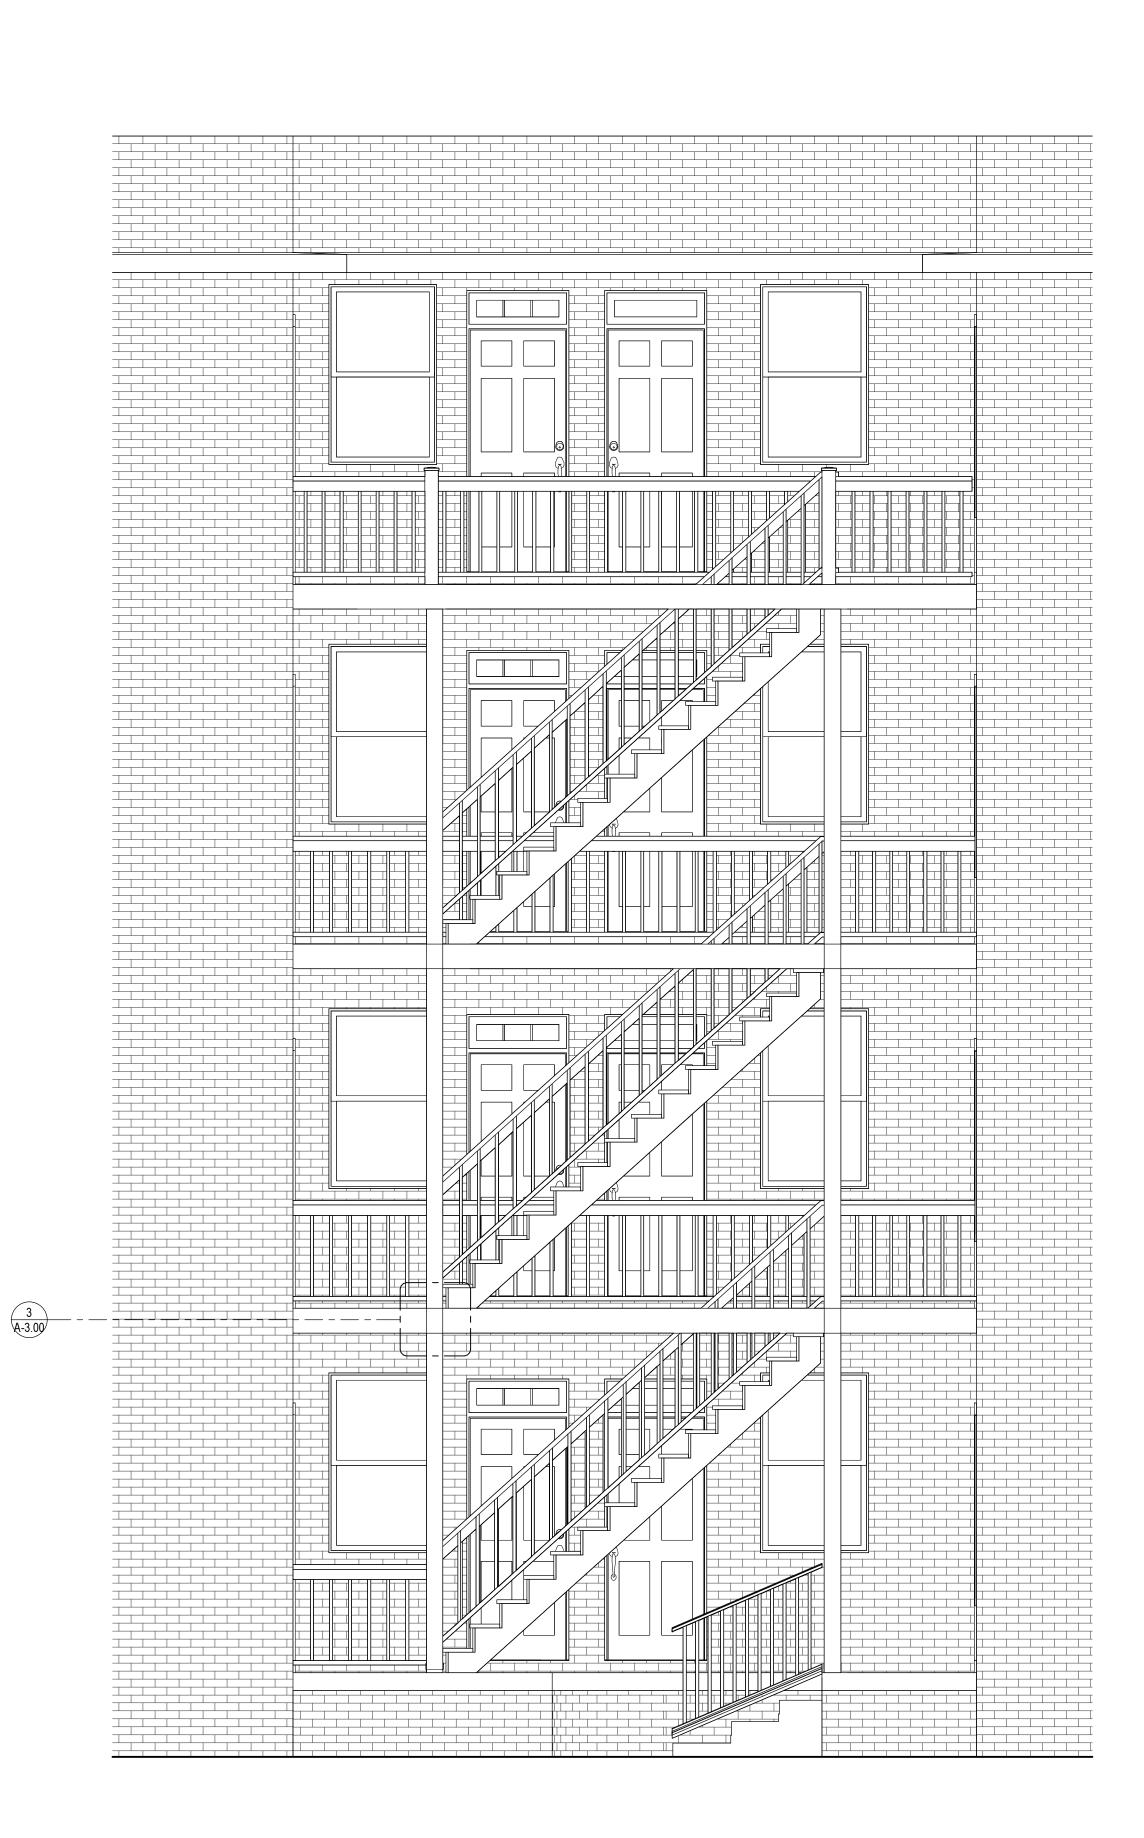

## 22 S ARTHUR ASHE BLVD

S 0 2

|           | SHEET INDEX                |
|-----------|----------------------------|
| SHEET NO. | SHEET NAME                 |
| )-COVER   |                            |
| A-0.00    | Cover                      |
| 2-ARCHITE | CTURE                      |
| A-2.00    | Existing Stairs            |
| A-2.20    | Proposed First Floor       |
| A-2.60    | Proposed 2nd Floor Plan    |
| A-2.70    | Proposed Third Floor Plan  |
| A-2.80    | Proposed Fourth Floor Plan |
| A-3.00    | Elevations                 |
| A-4.00    | Sections                   |

#### NORTH ELEVATION