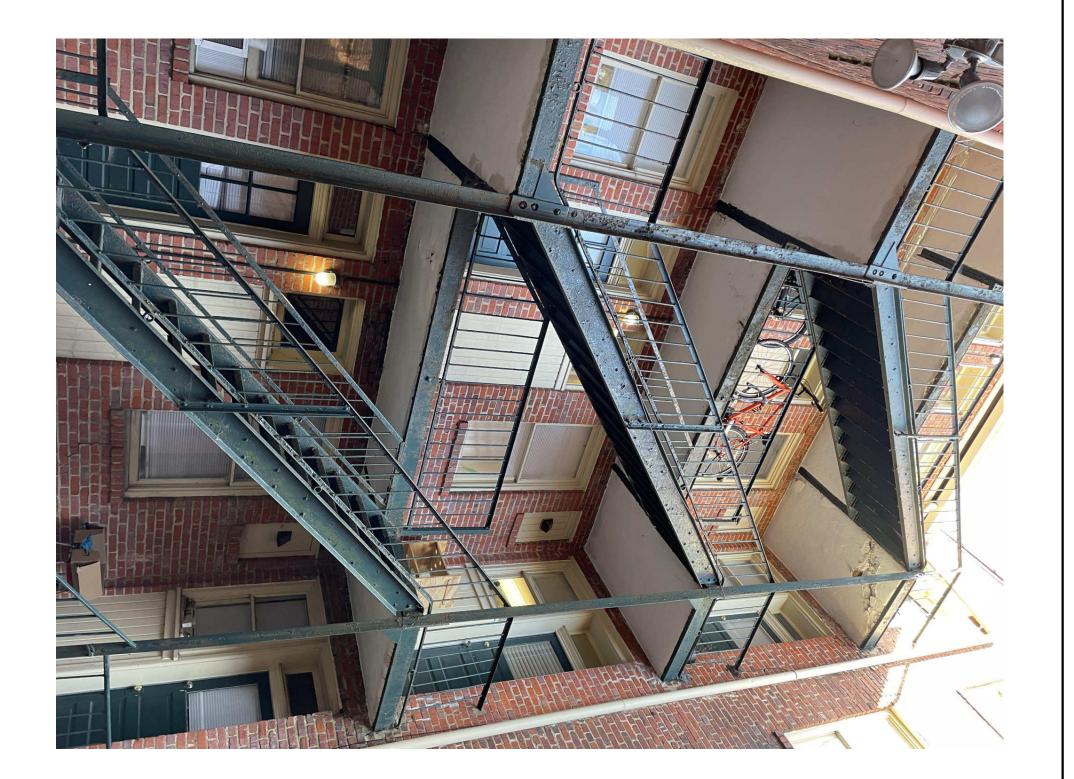

The property located at 22 S Arthur Ashe Blvd, Richmond, VA 23220 is a sizable multi-family residence.. Spanning 19,376 square feet, this home is set on a 7,906 square foot lot. With a construction date of 1921, this property is classified as a Multi-Family residence. The property, despite its age, maintains a commendable condition. A notable exception to this overall state of preservation is the condition of the fire escapes. These critical safety features have significantly deteriorated over time, presenting a stark contrast to the otherwise fine condition of the building. The fire escapes are now in dire need of replacement to ensure the safety and compliance of the property. This necessity highlights a crucial area for immediate attention and investment, ensuring that the building not only maintains its aesthetic and functional value but also adheres to essential safety standards.

#### Section 1

Photo Documentation of Deterioration of Staircase at 22 South Arthur Ashe Blvd

1

#### 2

#### Photo of deterioration of concrete deck (third level)

Photo showing deteriorated concrete deck (second level) 3

4

Photo showing deteriorated connection between concrete and steel frame (second level)

Photo showing deterioration of concrete deck (third level)

Photo showing deterioration of concrete deck (third level)

Photo showing uneven concrete deck and deterioration (second level)

Photo showing deterioration of concrete deck (second level)

8

Photo showing deterioration of steel railing (third level)

Photo showing deteriorated steel connection (second level)

Photo shows deteriorated connection between concrete deck and steel railing (level 2)

#### Photo showing deteriorated steel stairs (third level)

| AREA CALCULATIONS |        |  |
|-------------------|--------|--|
| Description       | Area   |  |
| Unheated Area     |        |  |
| Typical Landing   | 101 SF |  |
|                   | 101 SF |  |