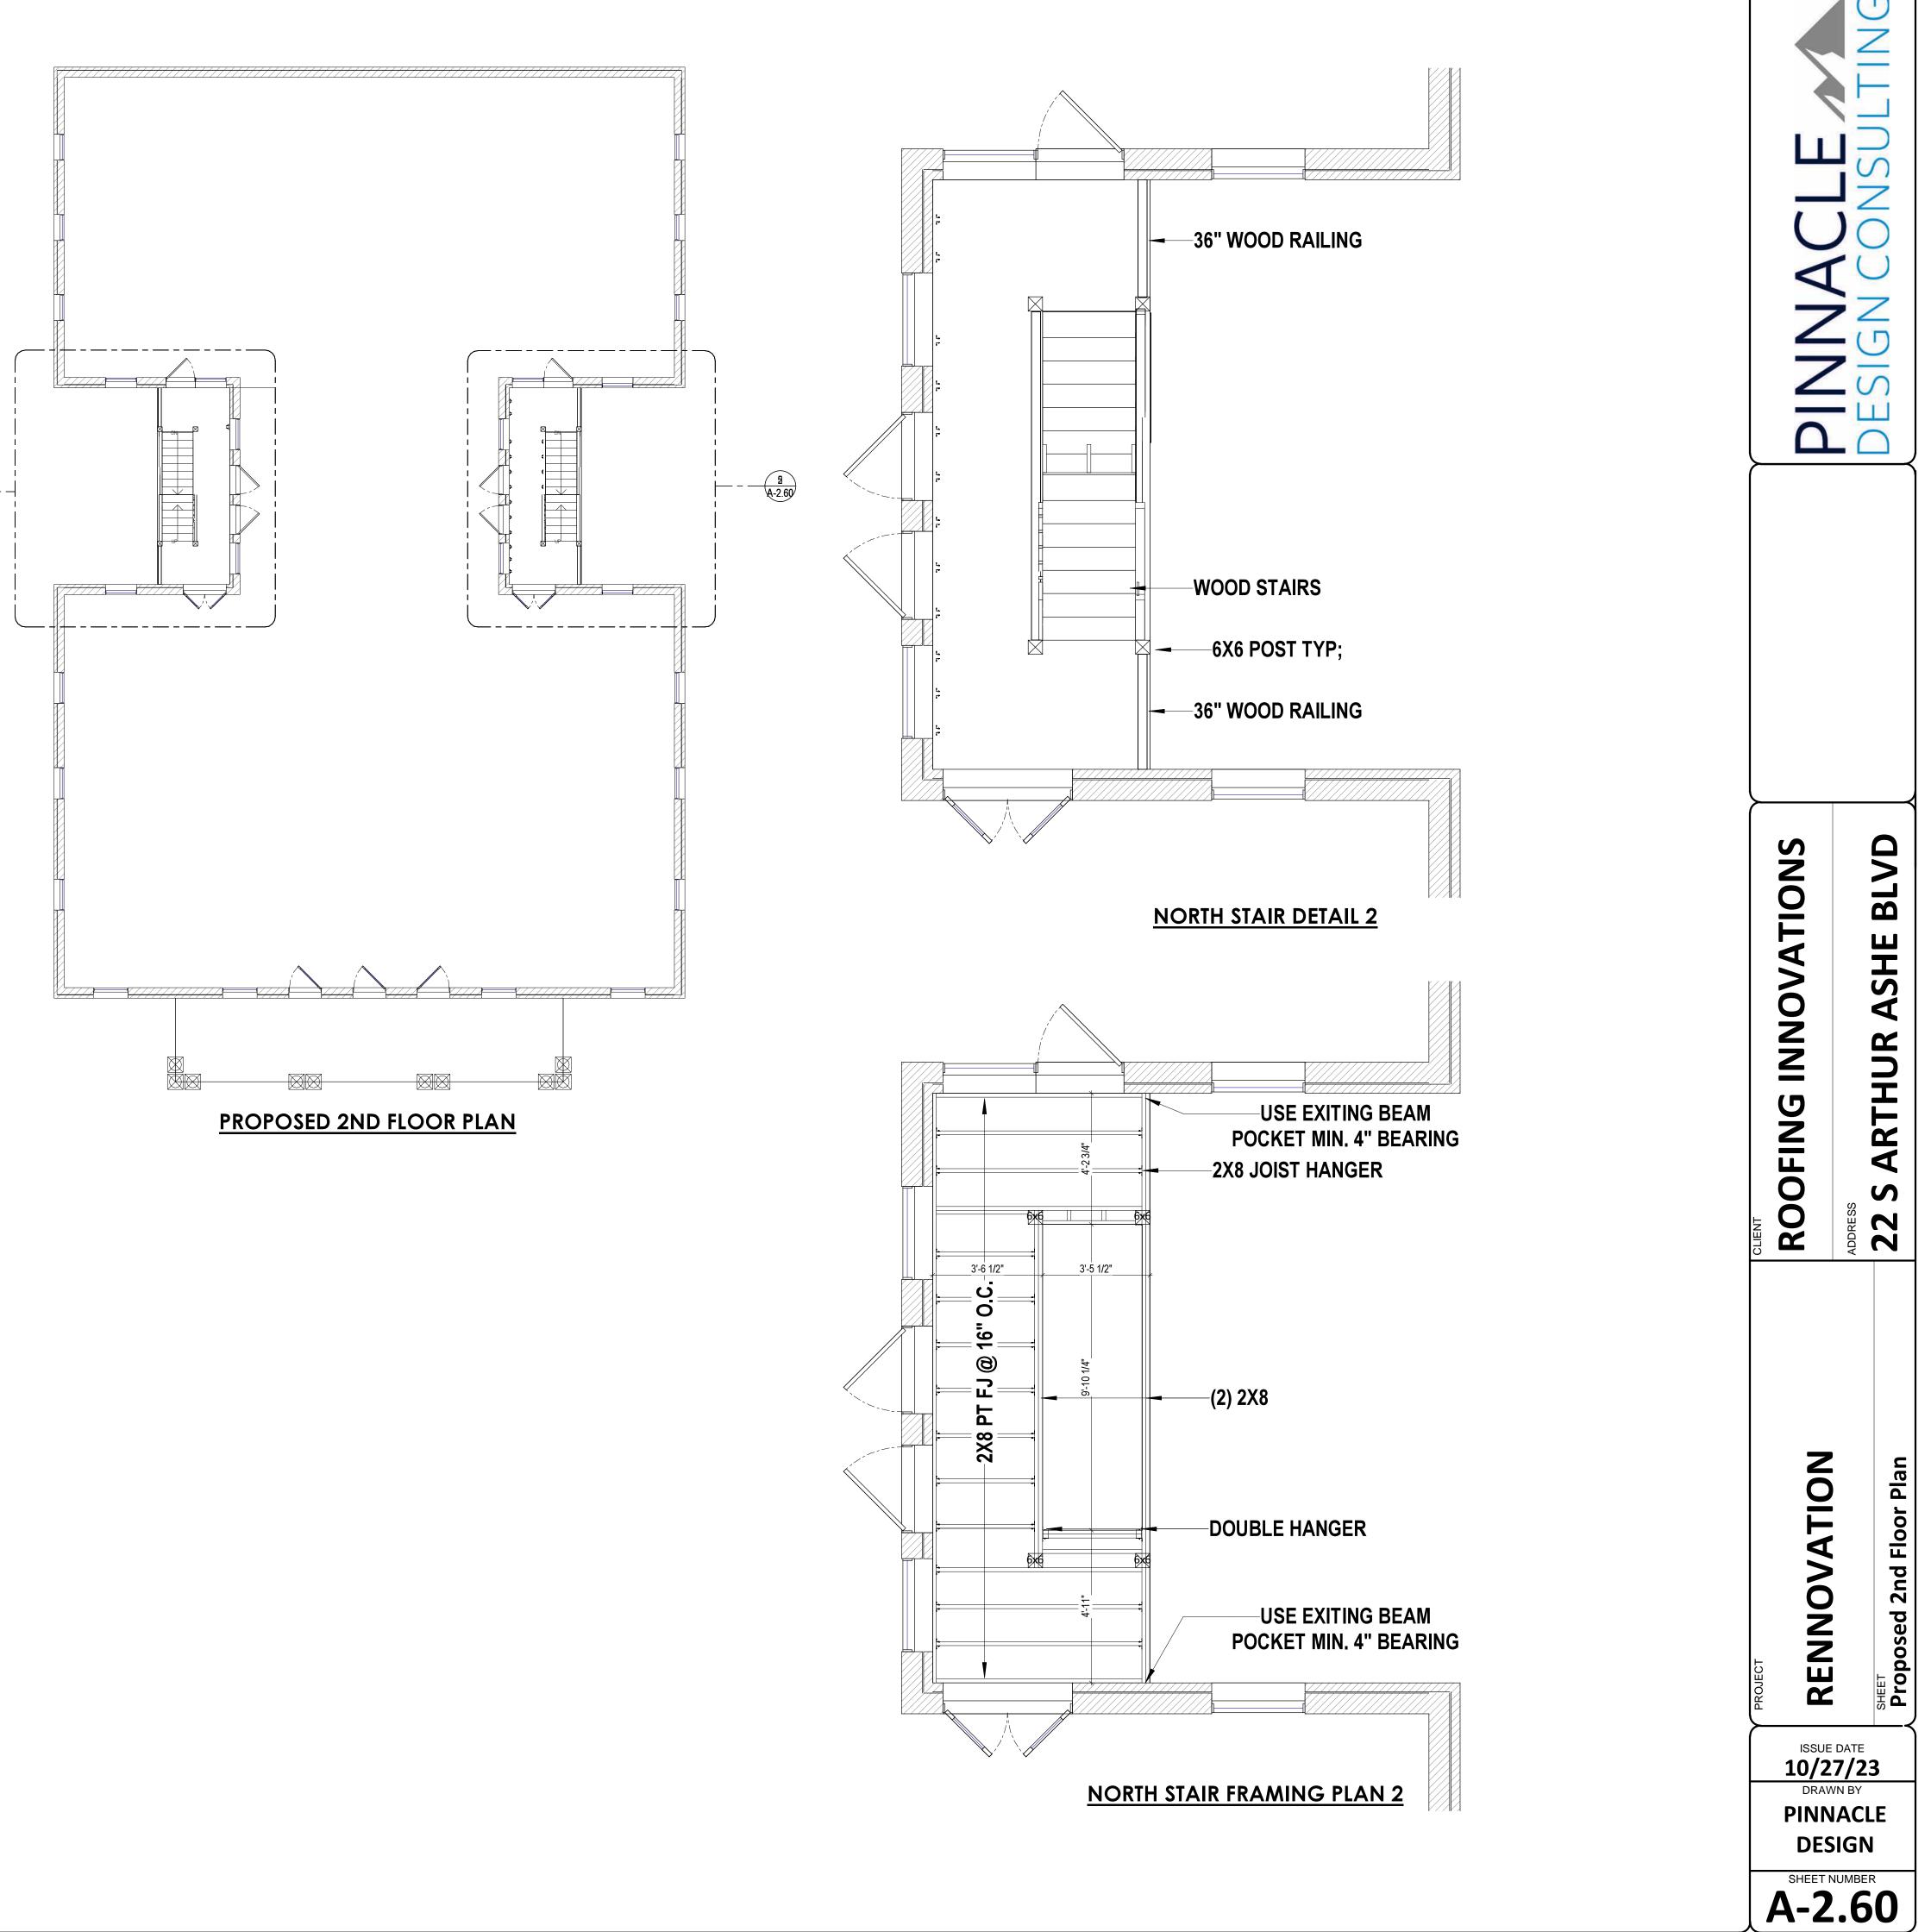

#### NOTE:

PLANS ARE FOR REPLACEMENT OF EXISTING FIRE ESCAPE, STAIRS ,AND STRUCTURAL SUPPORT. INTENTION TO REMOVE EXISTING STEEL/CONCRETE CONSTRUCTION AND REPLACE WITH PRESSURE TREATED WOOD FRAMING. EXISTING FOOTINGS AND SUPPORTS SHOULD BE VERIFIED BY A THIRD PARTY ENGINEER. NO CHANGES TO ELEVATIONS OR INTERIOR ARE TO BE MADE

#### STAIR AND LANDING DETAIL