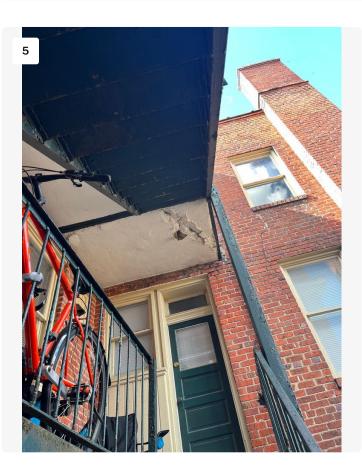

#### Section 1

Photo Documentation of Deterioration of Staircase at 22 South Arthur Ashe Blvd

1

#### Photo of deterioration of concrete deck (third level)

Photo showing deteriorated concrete deck (second level) 3

4

Photo showing deteriorated connection between concrete and steel frame (second level)