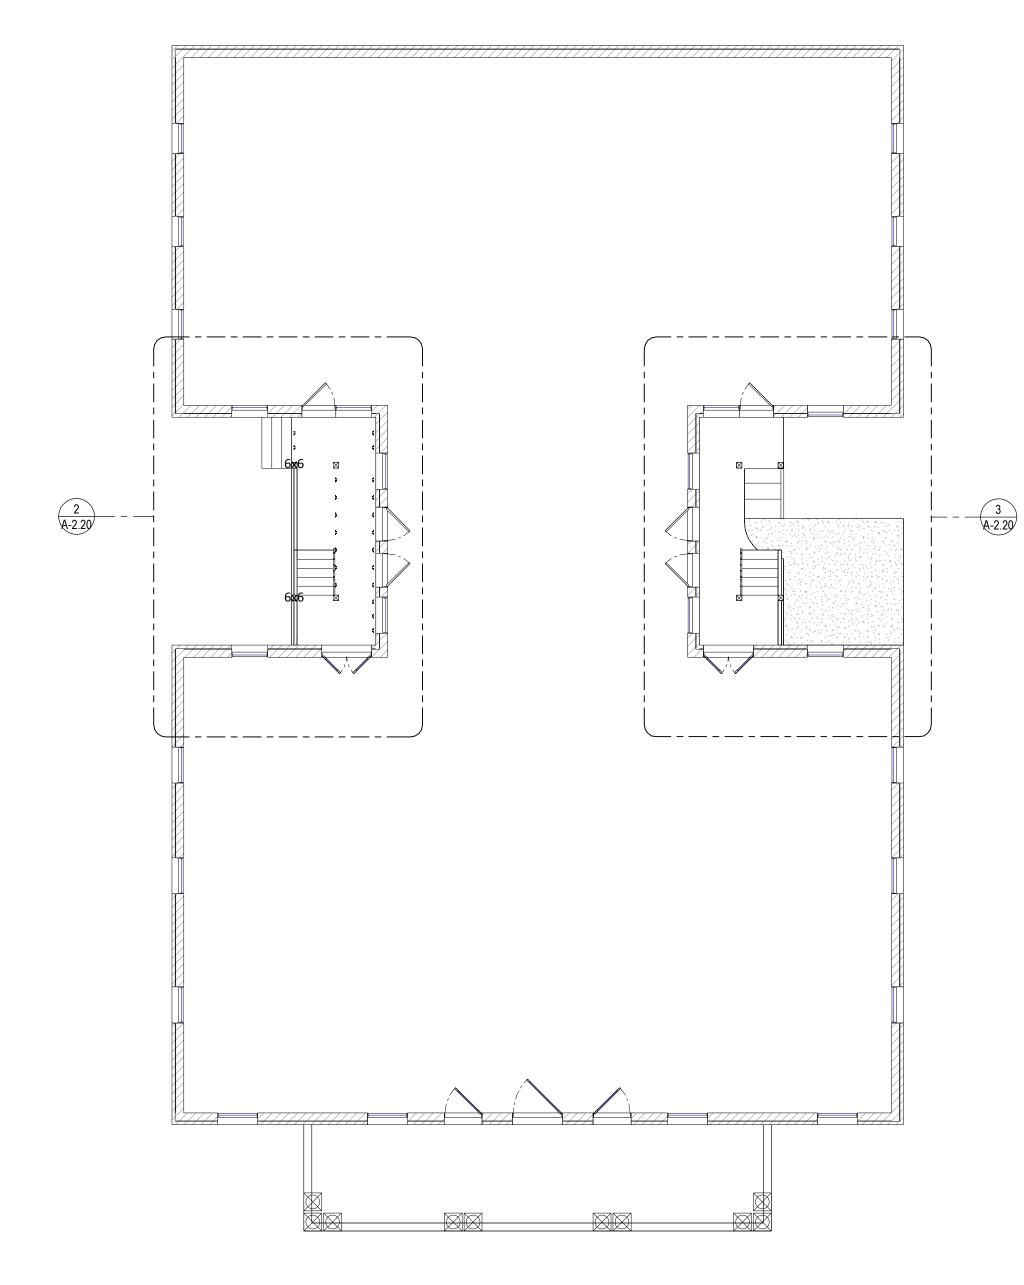

## 22 S ARTHUR ASHE BLVD

S 0 2

|           | SHEET INDEX                |
|-----------|----------------------------|
| SHEET NO. | SHEET NAME                 |
| )-COVER   |                            |
| A-0.00    | Cover                      |
| 2-ARCHITE | CTURE                      |
| A-2.00    | Existing Stairs            |
| A-2.20    | Proposed First Floor       |
| A-2.60    | Proposed 2nd Floor Plan    |
| A-2.70    | Proposed Third Floor Plan  |
| A-2.80    | Proposed Fourth Floor Plan |
| A-3.00    | Elevations                 |
| A-4.00    | Sections                   |

## PERMIT SET

SOUTH FACING SIDE CARY STREET

EXISTING FLOOR PLAN

NORTH FACING SIDE