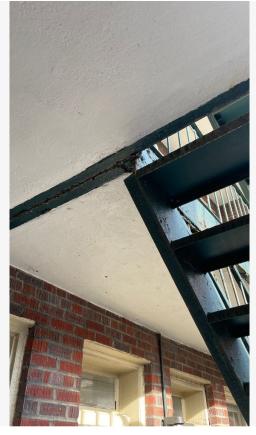

#### Photo of deterioration of concrete deck (third level)

Photo showing deteriorated concrete deck (second level) 3

4

Photo showing deteriorated connection between concrete and steel frame (second level)

Photo showing deterioration of concrete deck (third level)

Photo showing deterioration of concrete deck (third level)

Photo showing uneven concrete deck and deterioration (second level)

Photo showing deterioration of concrete deck (second level)

8

Photo showing deterioration of steel railing (third level)

Photo showing deteriorated steel connection (second level)

Photo shows deteriorated connection between concrete deck and steel railing (level 2)