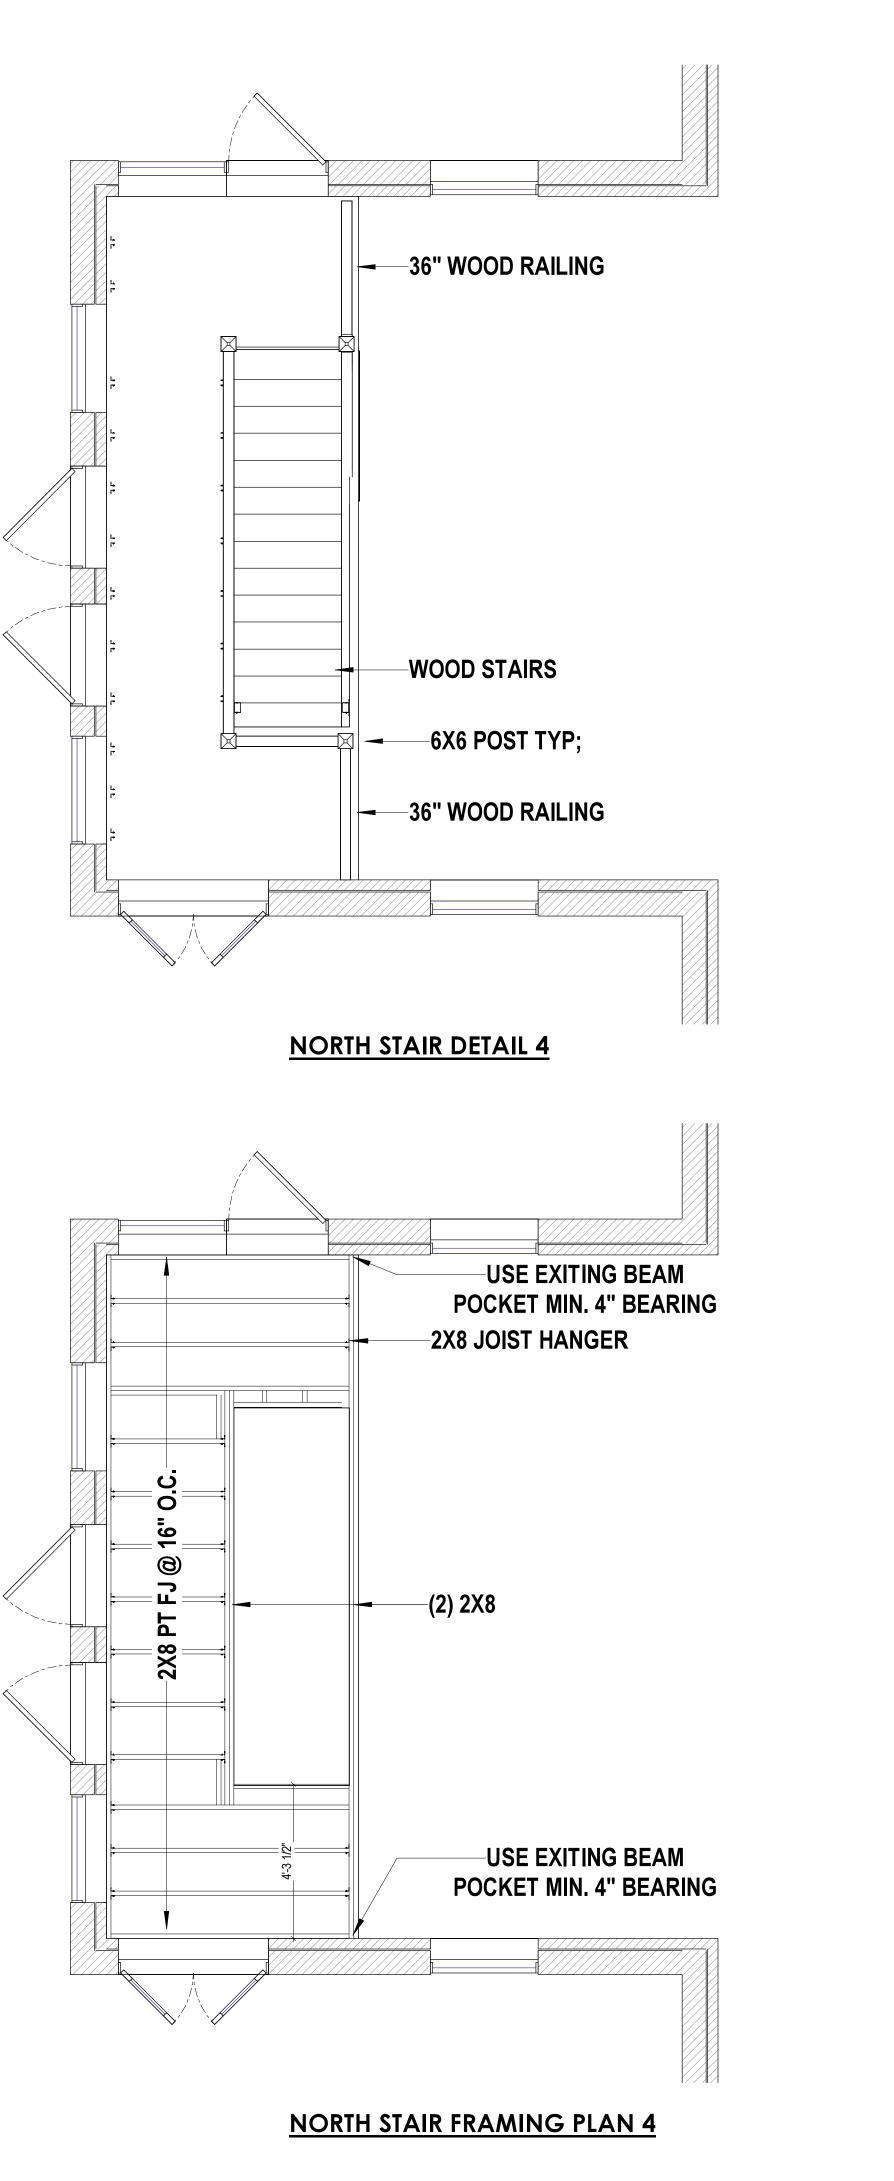

## 22 S ARTHUR ASHE BLVD

S 0 2

|           | SHEET INDEX                |
|-----------|----------------------------|
| SHEET NO. | SHEET NAME                 |
| )-COVER   |                            |
| A-0.00    | Cover                      |
| 2-ARCHITE | CTURE                      |
| A-2.00    | Existing Stairs            |
| A-2.20    | Proposed First Floor       |
| A-2.60    | Proposed 2nd Floor Plan    |
| A-2.70    | Proposed Third Floor Plan  |
| A-2.80    | Proposed Fourth Floor Plan |
| A-3.00    | Elevations                 |
| A-4.00    | Sections                   |

#### NOTE:

PLANS ARE FOR REPLACEMENT OF EXISTING FIRE ESCAPE, STAIRS ,AND STRUCTURAL SUPPORT. INTENTION TO REMOVE EXISTING STEEL/CONCRETE CONSTRUCTION AND REPLACE WITH PRESSURE TREATED WOOD FRAMING. EXISTING FOOTINGS AND SUPPORTS SHOULD BE VERIFIED BY A THIRD PARTY ENGINEER. NO CHANGES TO ELEVATIONS OR INTERIOR ARE TO BE MADE

#### STAIR AND LANDING DETAIL