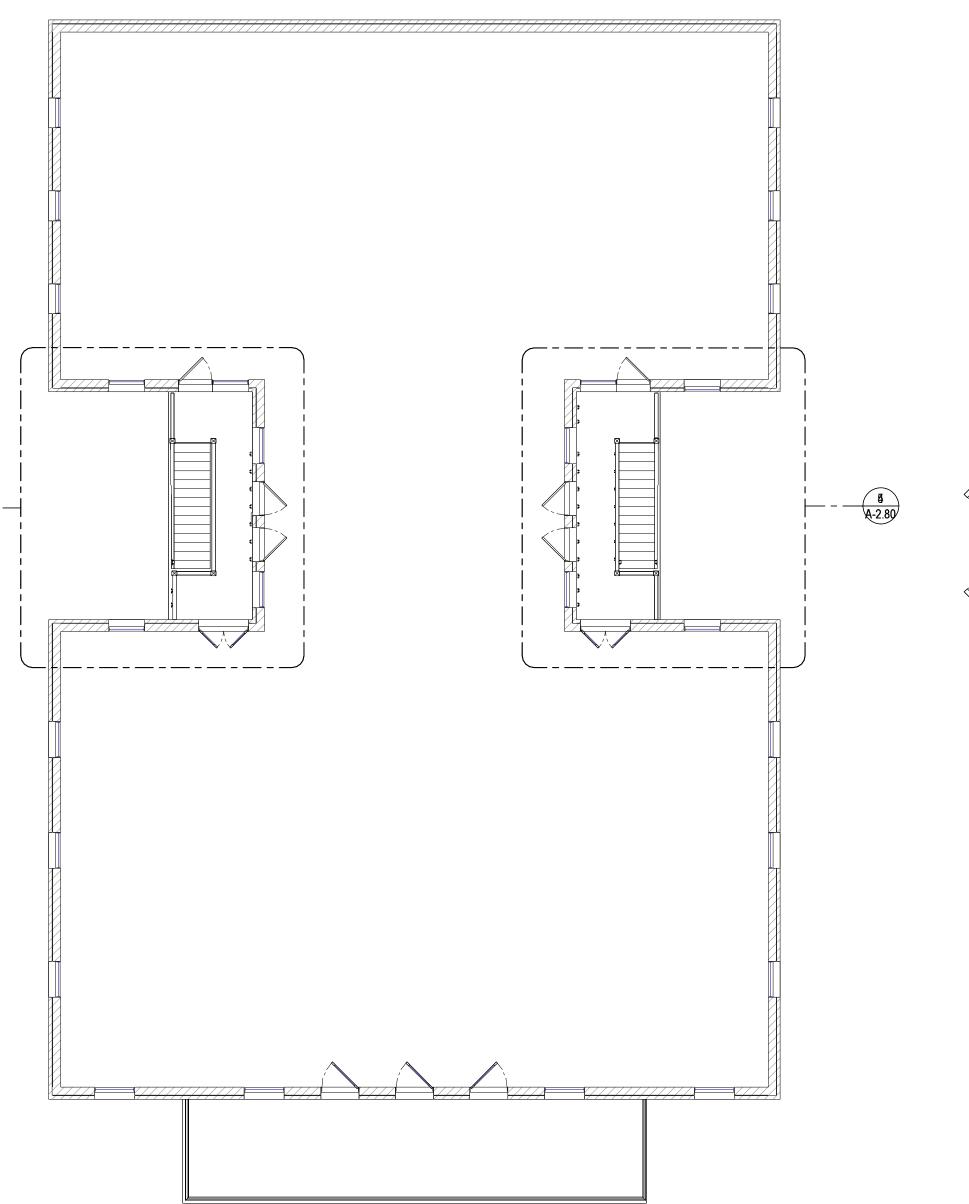

## 22 S ARTHUR ASHE BLVD

S 0 2

|           | SHEET INDEX                |
|-----------|----------------------------|
| SHEET NO. | SHEET NAME                 |
| )-COVER   |                            |
| A-0.00    | Cover                      |
| 2-ARCHITE | CTURE                      |
| A-2.00    | Existing Stairs            |
| A-2.20    | Proposed First Floor       |
| A-2.60    | Proposed 2nd Floor Plan    |
| A-2.70    | Proposed Third Floor Plan  |
| A-2.80    | Proposed Fourth Floor Plan |
| A-3.00    | Elevations                 |
| A-4.00    | Sections                   |

#### NOTE:

PLANS ARE FOR REPLACEMENT OF EXISTING FIRE ESCAPE, STAIRS ,AND STRUCTURAL SUPPORT. INTENTION TO REMOVE EXISTING STEEL/CONCRETE CONSTRUCTION AND REPLACE WITH PRESSURE TREATED WOOD FRAMING. EXISTING FOOTINGS AND SUPPORTS SHOULD BE VERIFIED BY A THIRD PARTY ENGINEER. NO CHANGES TO ELEVATIONS OR INTERIOR ARE TO BE MADE