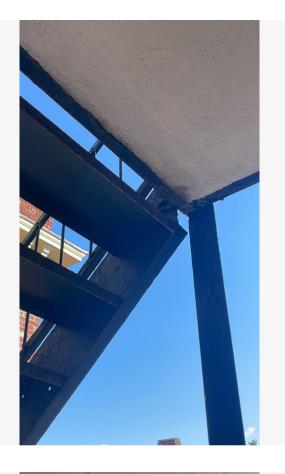

#### Photo of deterioration of concrete deck (third level)

Photo showing deteriorated concrete deck (second level) 3

4

Photo showing deteriorated connection between concrete and steel frame (second level)

Photo showing deterioration of concrete deck (third level)

Photo showing deterioration of concrete deck (third level)

Photo showing uneven concrete deck and deterioration (second level)

Photo showing deterioration of concrete deck (second level)

8

Photo showing deterioration of steel railing (third level)

Photo showing deteriorated steel connection (second level)

Photo shows deteriorated connection between concrete deck and steel railing (level 2)