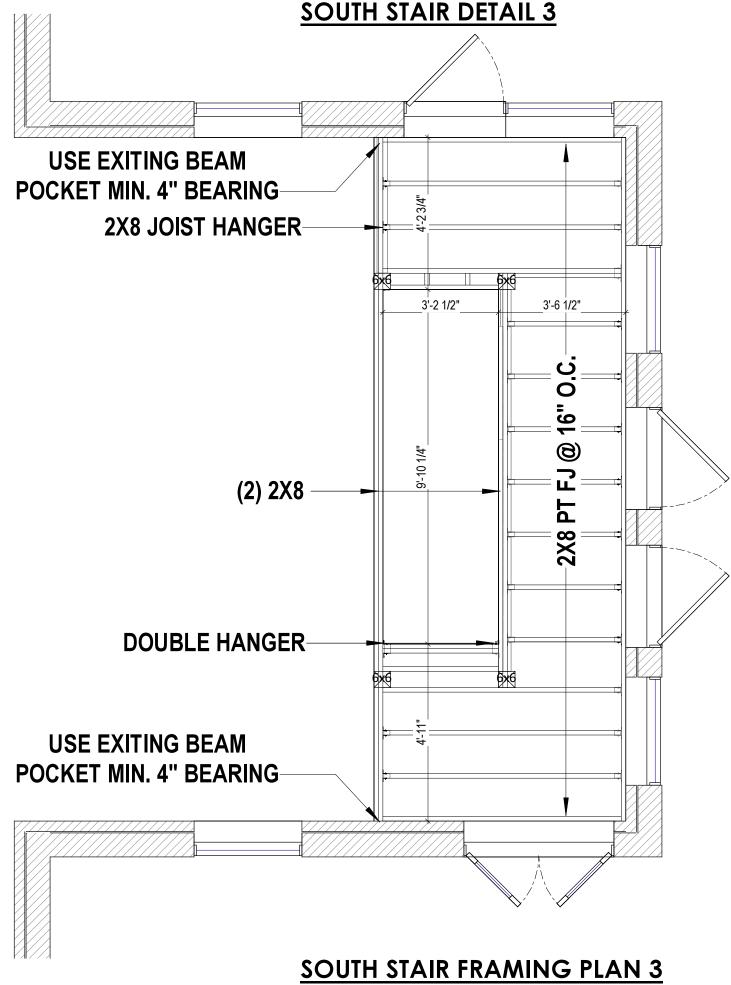

#### NOTE:

PLANS ARE FOR REPLACEMENT OF EXISTING FIRE ESCAPE, STAIRS ,AND STRUCTURAL SUPPORT. INTENTION TO REMOVE EXISTING STEEL/CONCRETE CONSTRUCTION AND REPLACE WITH PRESSURE TREATED WOOD FRAMING. EXISTING FOOTINGS AND SUPPORTS SHOULD BE VERIFIED BY A THIRD PARTY ENGINEER. NO CHANGES TO ELEVATIONS OR INTERIOR ARE TO BE MADE

#### STAIR AND LANDING DETAIL