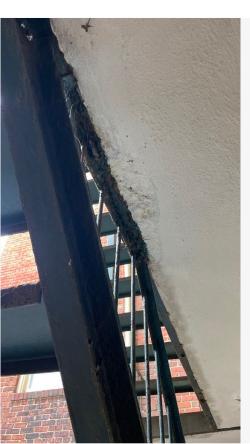

8

Photo showing deterioration of steel railing (third level)

Photo showing deteriorated steel connection (second level)

Photo shows deteriorated connection between concrete deck and steel railing (level 2)

#### Photo showing deteriorated steel stairs (third level)

| AREA CALCULATIONS |        |  |
|-------------------|--------|--|
| Description       | Area   |  |
| Unheated Area     |        |  |
| Typical Landing   | 101 SF |  |
|                   | 101 SF |  |