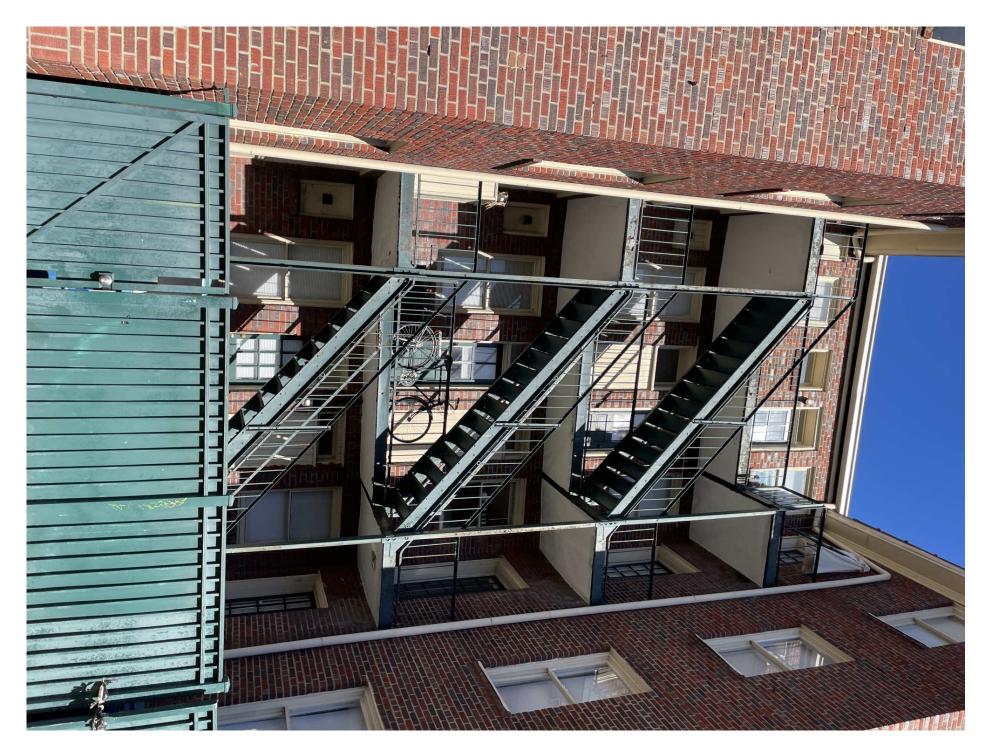

The property located at 22 S Arthur Ashe Blvd, Richmond, VA 23220 is a sizable multi-family residence.. Spanning 19,376 square feet, this home is set on a 7,906 square foot lot. With a construction date of 1921, this property is classified as a Multi-Family residence. The property, despite its age, maintains a commendable condition. A notable exception to this overall state of preservation is the condition of the fire escapes. These critical safety features have significantly deteriorated over time, presenting a stark contrast to the otherwise fine condition of the building. The fire escapes are now in dire need of replacement to ensure the safety and compliance of the property. This necessity highlights a crucial area for immediate attention and investment, ensuring that the building not only maintains its aesthetic and functional value but also adheres to essential safety standards.

#### Section 1

Photo Documentation of Deterioration of Staircase at 22 South Arthur Ashe Blvd

1