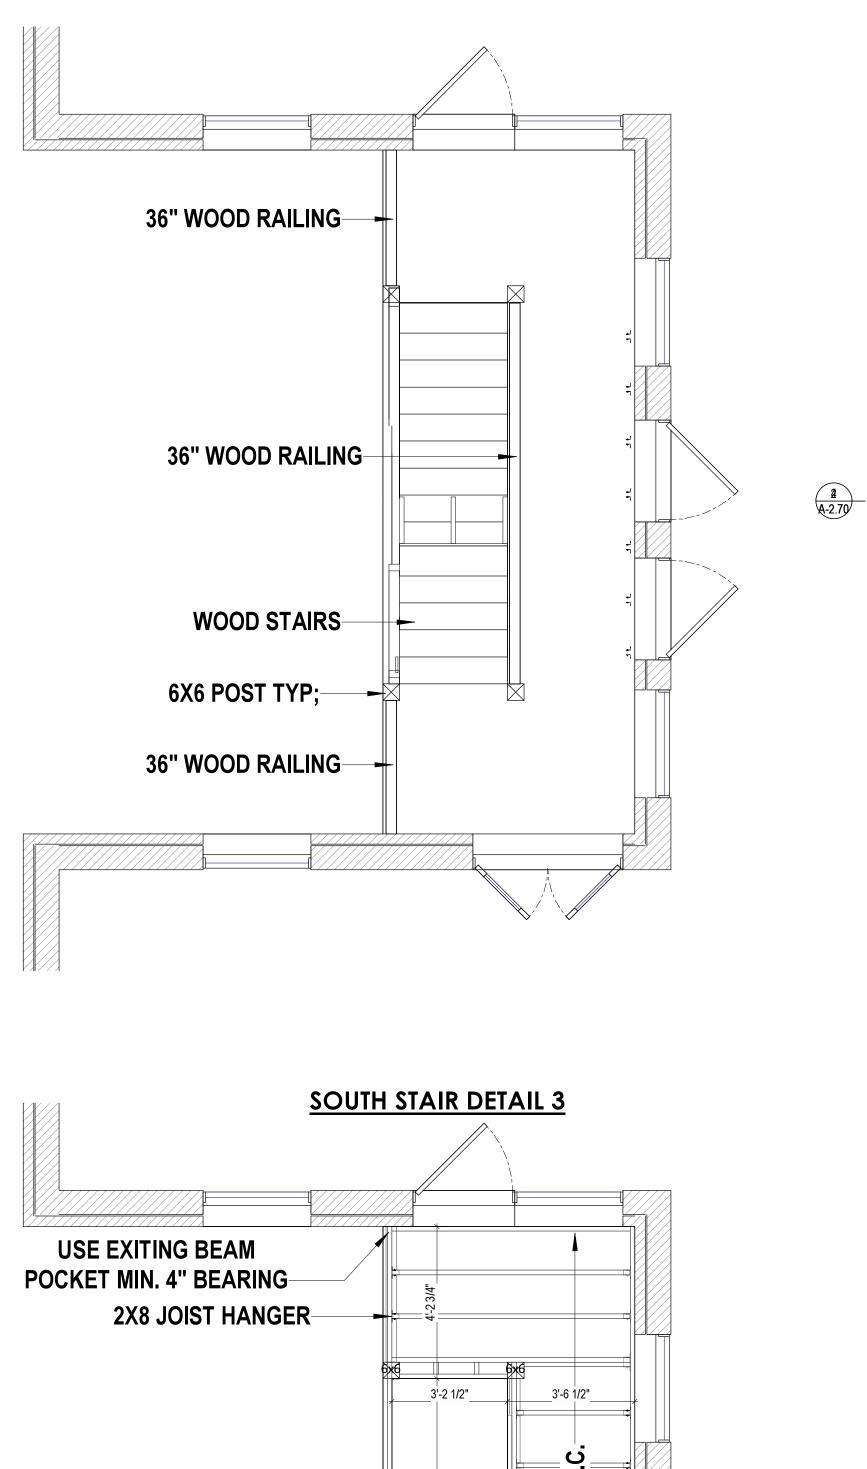

#### NOTE:

PLANS ARE FOR REPLACEMENT OF EXISTING FIRE ESCAPE, STAIRS ,AND STRUCTURAL SUPPORT. INTENTION TO REMOVE EXISTING STEEL/CONCRETE CONSTRUCTION AND REPLACE WITH PRESSURE TREATED WOOD FRAMING. EXISTING FOOTINGS AND SUPPORTS SHOULD BE VERIFIED BY A THIRD PARTY ENGINEER. NO CHANGES TO ELEVATIONS OR INTERIOR ARE TO BE MADE

#### STAIR AND LANDING DETAIL