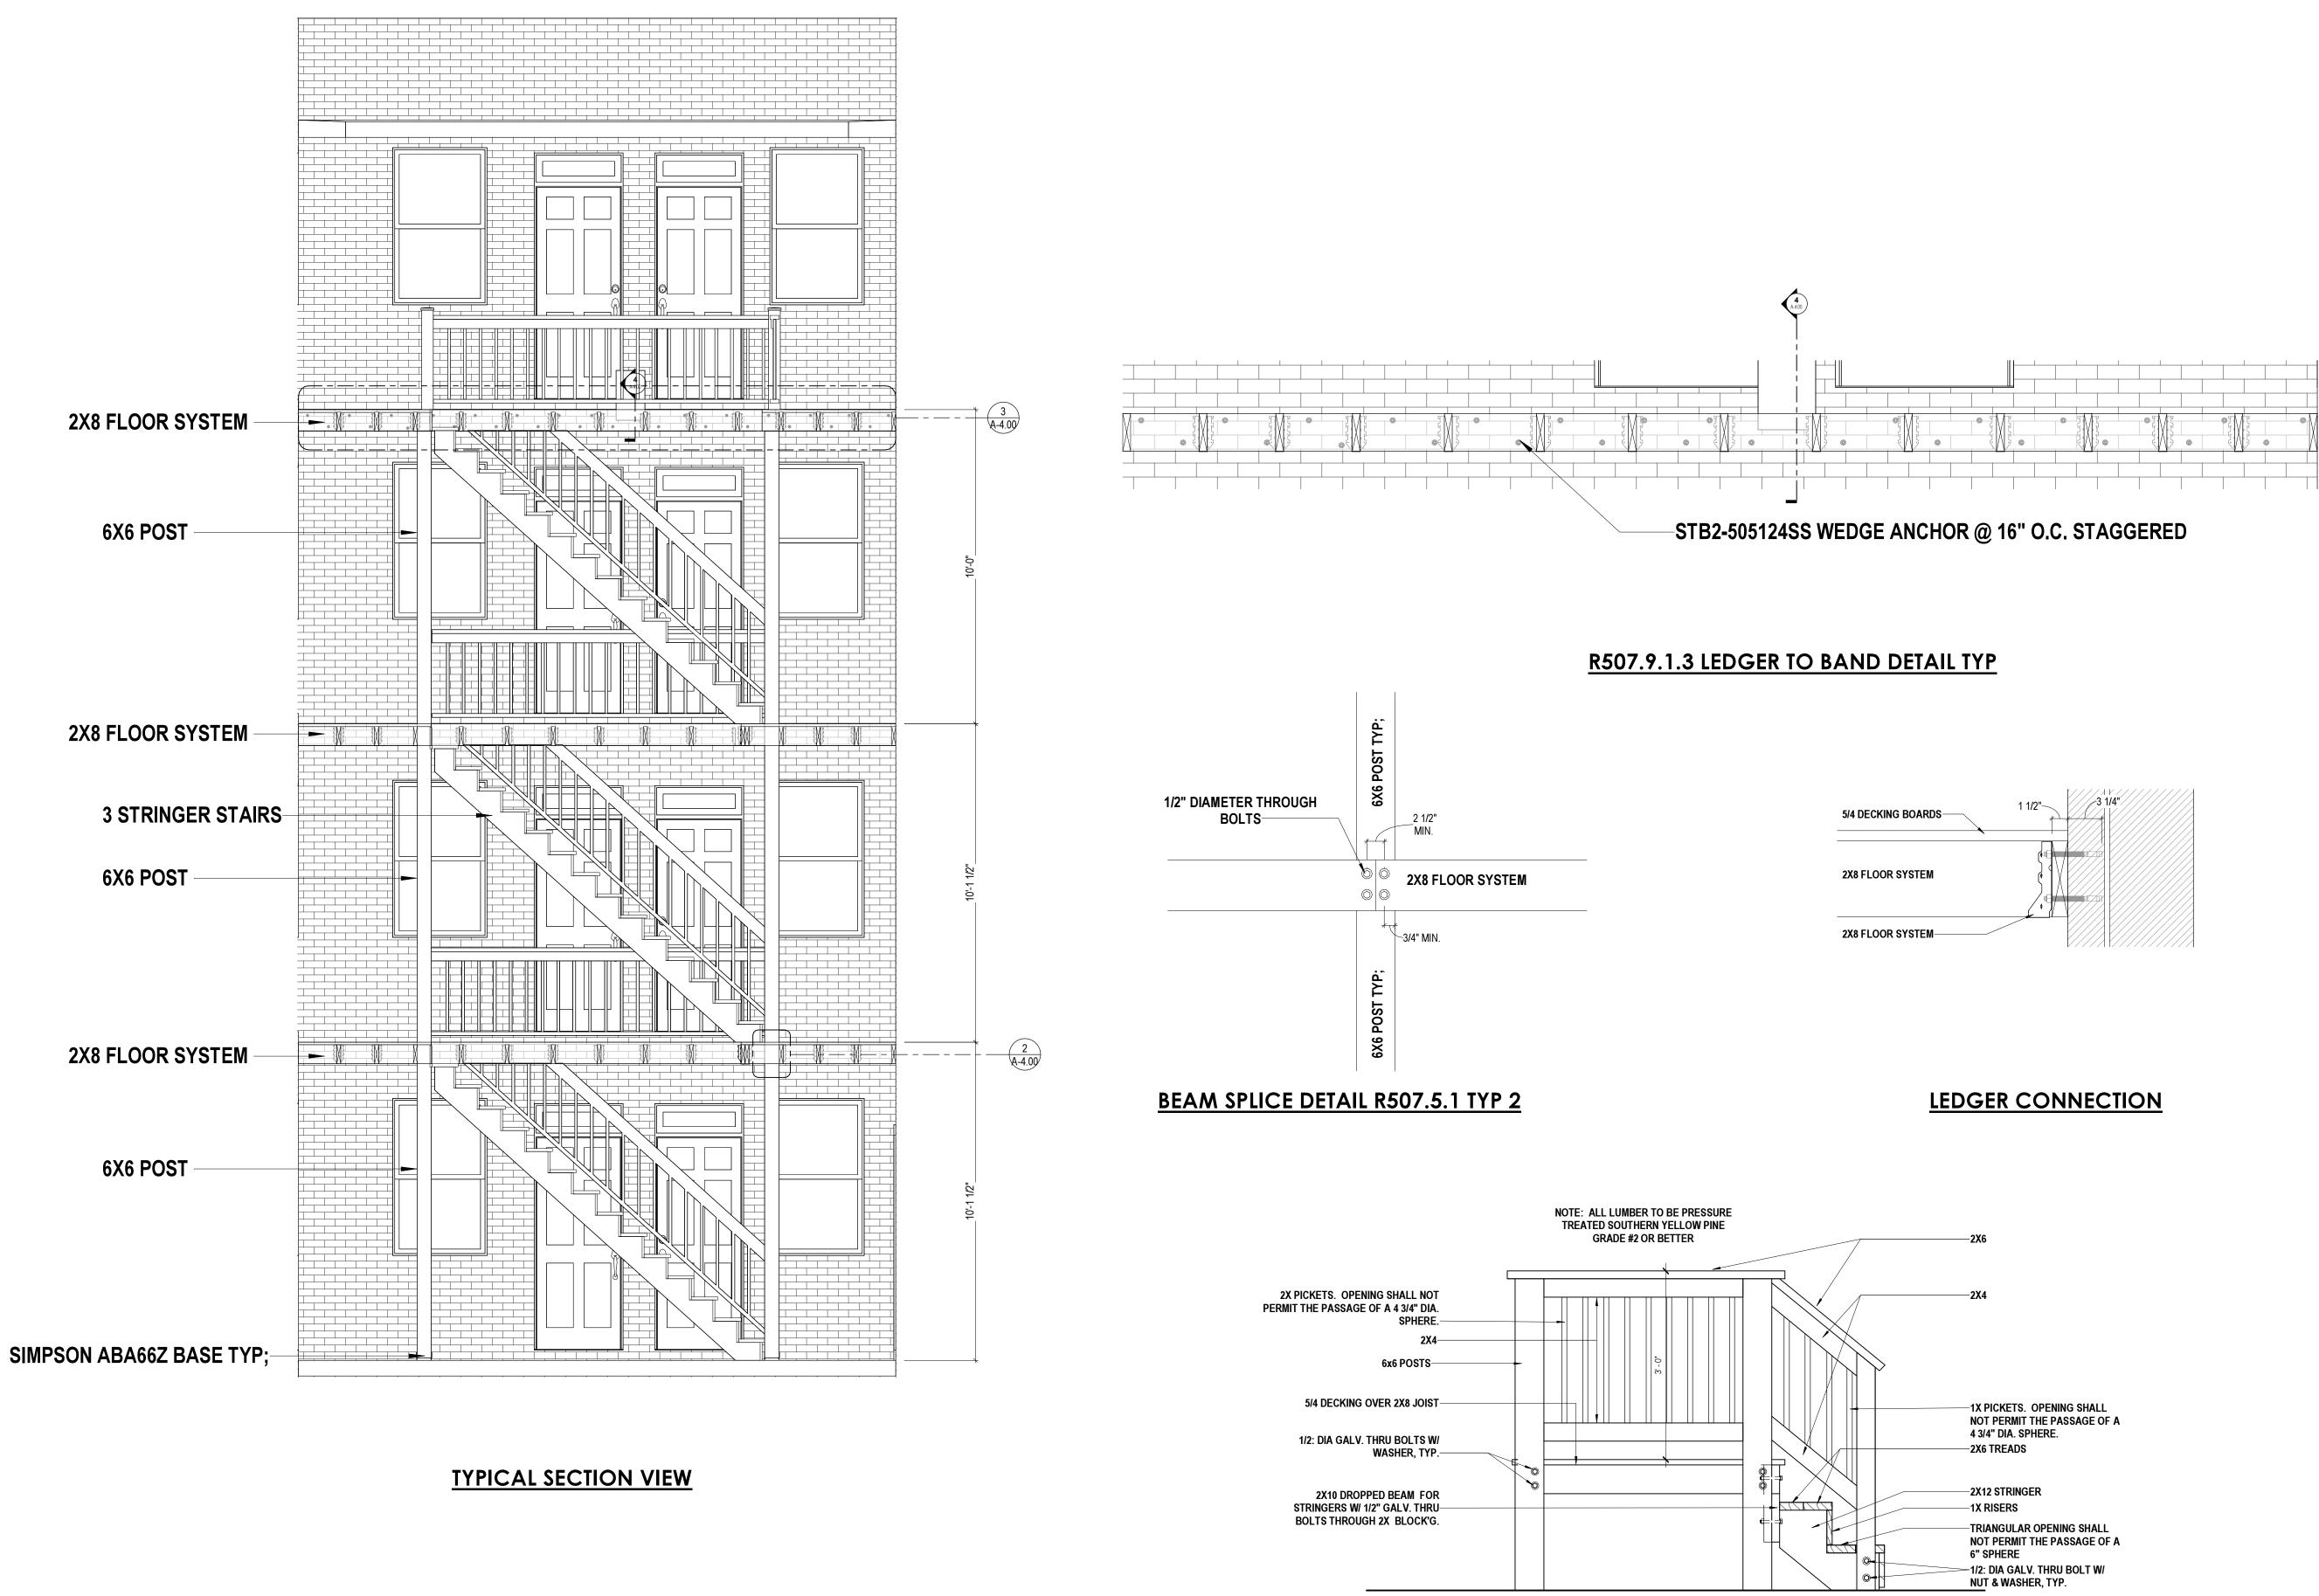

has succumbed to wear and environmental factors over time, compromising its reliability and safety.

The replacement strategy involves the installation of new stairs and structural support systems, moving away from the old materials to embrace the use of pressure-treated wood framing. This choice of material not only ensures durability and resistance to the elements but also offers a sustainable and aesthetically pleasing alternative. The new wood framing is expected to provide the necessary strength and stability, while also integrating seamlessly with the building's historical character.

#### **Proposed New Materials:**

2x8x10 Pressure treated 2x8 joist hangers 5/4x6x10 pressure treated 3/4x4x8 plywood 100 ft roll 6mil plastic Exterior black metal paint decking and framing coated nails Sterling Young Roofing Innovations 2/5/2024 | 11 Photos

#### NOTE:

PLANS ARE FOR REPLACEMENT OF EXISTING FIRE ESCAPE, STAIRS ,AND STRUCTURAL SUPPORT. INTENTION TO REMOVE EXISTING STEEL/CONCRETE CONSTRUCTION AND REPLACE WITH PRESSURE TREATED WOOD FRAMING. EXISTING FOOTINGS AND SUPPORTS SHOULD BE VERIFIED BY A THIRD PARTY ENGINEER. NO CHANGES TO ELEVATIONS OR INTERIOR ARE TO BE MADE

#### BEAM SPLICE DETAIL R507.5.1 TYP

#### **BEAM ATTACHEMENT DETAIL**

#### STAIR AND LANDING DETAIL