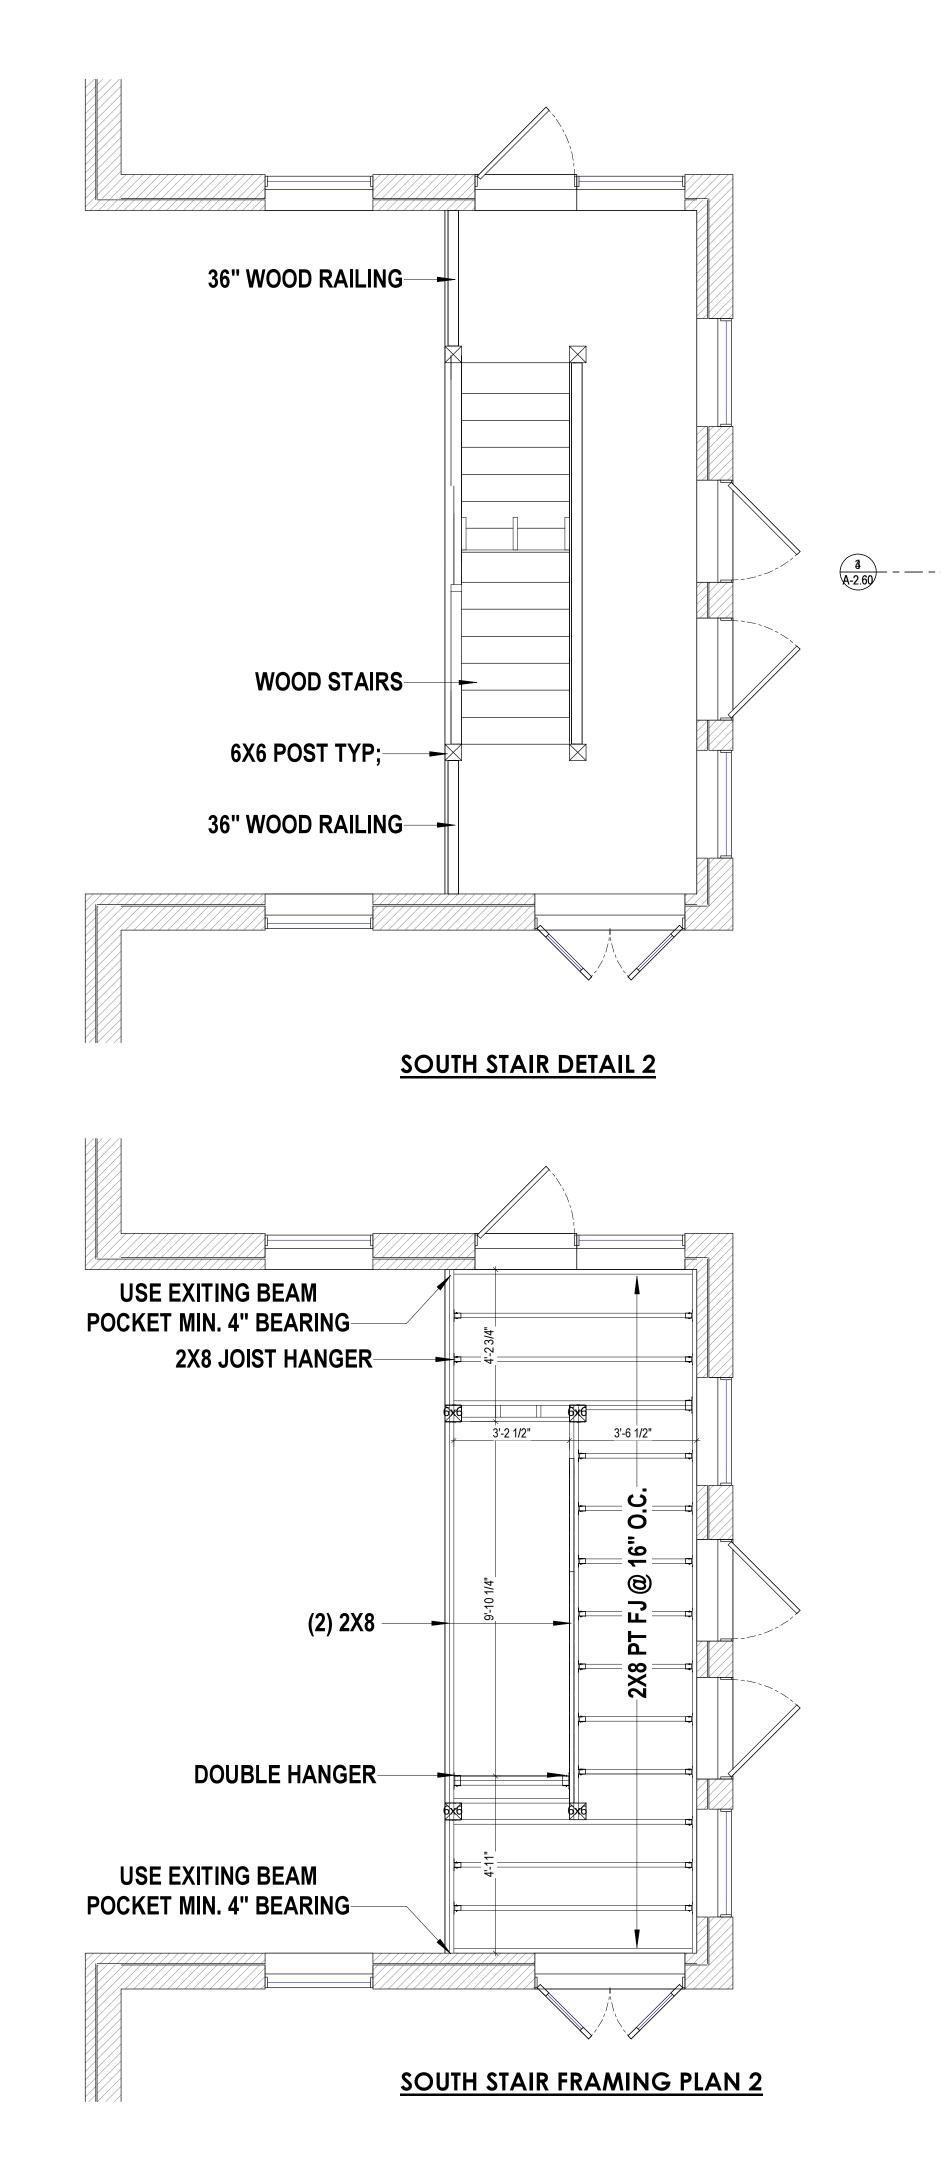

#### NOTE:

PLANS ARE FOR REPLACEMENT OF EXISTING FIRE ESCAPE, STAIRS ,AND STRUCTURAL SUPPORT. INTENTION TO REMOVE EXISTING STEEL/CONCRETE CONSTRUCTION AND REPLACE WITH PRESSURE TREATED WOOD FRAMING. EXISTING FOOTINGS AND SUPPORTS SHOULD BE VERIFIED BY A THIRD PARTY ENGINEER. NO CHANGES TO ELEVATIONS OR INTERIOR ARE TO BE MADE

#### STAIR AND LANDING DETAIL