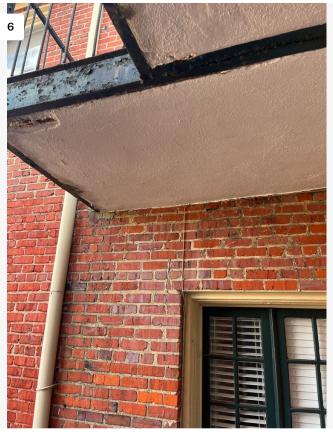

#### Photo of deterioration of concrete deck (third level)

Photo showing deteriorated concrete deck (second level) 3

4

Photo showing deteriorated connection between concrete and steel frame (second level)

Photo showing deterioration of concrete deck (third level)

Photo showing deterioration of concrete deck (third level)

Photo showing uneven concrete deck and deterioration (second level)

Photo showing deterioration of concrete deck (second level)