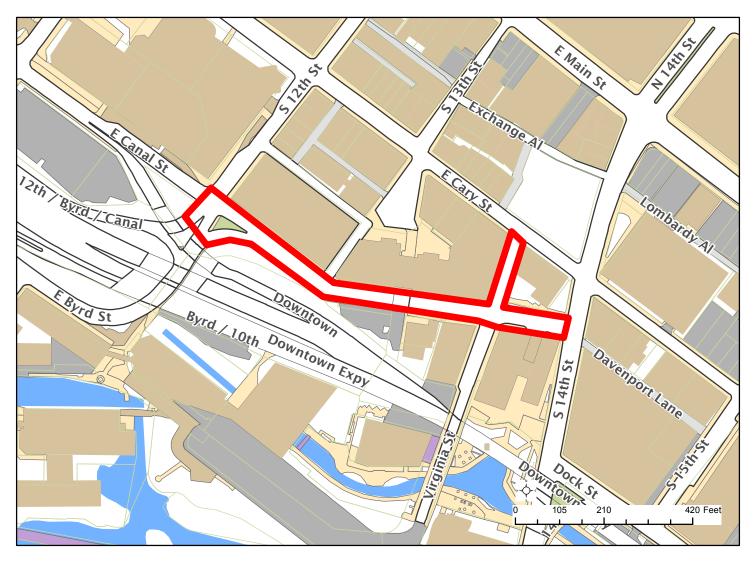

## Final Location, Character and Extent Review

LOCATION: E. Canal Street between S. 12th and S. 14th streets and Virginia Street between E. Cary and E. Canal streets

**COUNCIL DISTRICT: 6** 

APPLICANT: Kevin Newcomb, Dept. of Public Works

**EXISTING USE:** City right-of-way

PROJECT DESCRIPTION: Final location, character and extent review of streetscape improvements along E. Canal Street between S. 12th and S. 14th streets and Virginia Street between E. Cary and E. Canal streets.