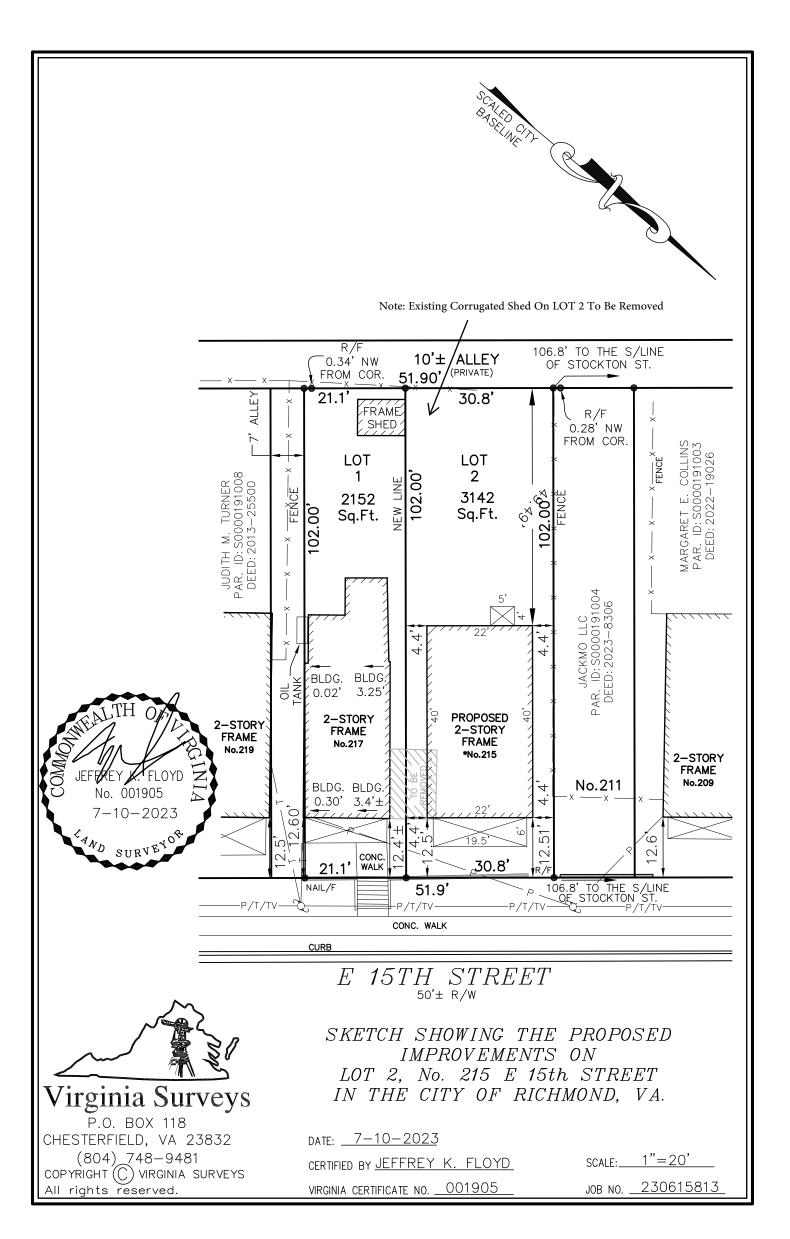

#### RE: BZA 29-2023

You are hereby notified that the Board of Zoning Appeals will hold a public hearing on **Wednesday, September 6, 2023** at **1:00 PM** in the 5<sup>th</sup> Floor Conference Room, City Hall, 900 E. Broad Street to consider an application for a lot split and building permit to construct a new single-family (detached) dwelling at 217 EAST 15<sup>th</sup> STREET (Tax Parcel Number S000-0191/007), located in an R-7 (Single- and Two-Family Urban Residential) District. This meeting will be open to in-person participation with a virtual option. The public will have the option to provide their comments by teleconference/videoconference via Microsoft Teams, or in writing via email as indicated below.