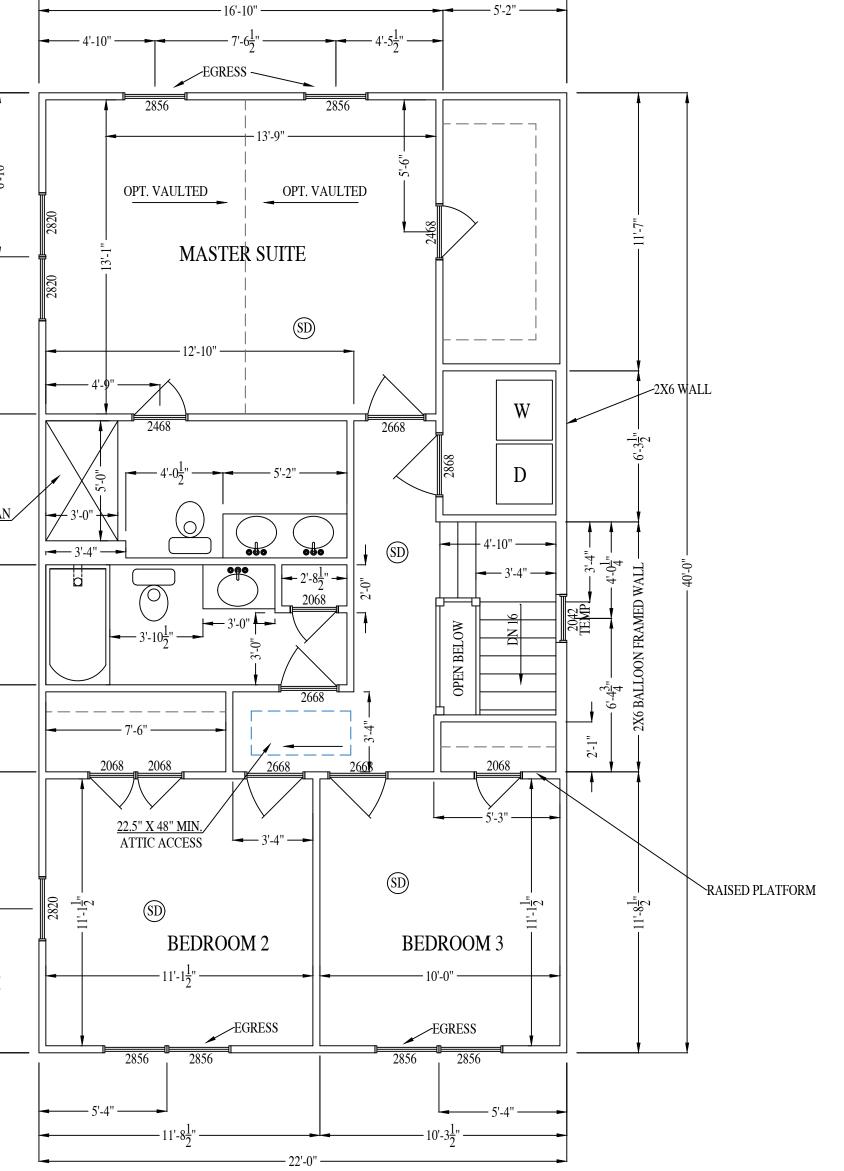

#### RE: BZA 29-2023

You are hereby notified that the Board of Zoning Appeals will hold a public hearing on **Wednesday, September 6, 2023** at **1:00 PM** in the 5<sup>th</sup> Floor Conference Room, City Hall, 900 E. Broad Street to consider an application for a lot split and building permit to construct a new single-family (detached) dwelling at 217 EAST 15<sup>th</sup> STREET (Tax Parcel Number S000-0191/007), located in an R-7 (Single- and Two-Family Urban Residential) District. This meeting will be open to in-person participation with a virtual option. The public will have the option to provide their comments by teleconference/videoconference via Microsoft Teams, or in writing via email as indicated below.