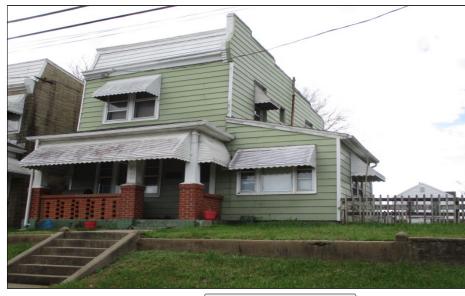

Turner Judith M 219 E 15th St Richmond, VA 23224 Property: 217 E 15th St Parcel ID: S0000191007

|                             | : 217 E 15th St Richmond, VA 23224-            |
|-----------------------------|------------------------------------------------|
| Owner                       | : JACKMO LLC                                   |
| Mailing Address             | : 7602 HAMPSHIRE RD, RICHMOND, VA 23229        |
| Subdivision Name            |                                                |
| Parent Parcel ID            | :                                              |
| Assessment Area             | : 352 - Bainbridge/Manchester/Blackwell North  |
| Property Class              | : 120 - R Two Story                            |
| Zoning District             | : R-7 - Residential (Single & 2 Family Urban)  |
| Exemption Code              | :-                                             |
| Current Assessment          |                                                |
| Effective Date              | : 01/01/2023                                   |
| Land Value                  | : \$63,000                                     |
| Improvement Value           | : \$92,000                                     |
| Total Value                 |                                                |
| Area Tax                    |                                                |
| Special Assessment District | : None                                         |
| and Description             |                                                |
| Parcel Square Feet          | : 5293.8                                       |
| Acreage                     | : 0.122                                        |
|                             | : 0051.90X0102.00 0000.122 AC                  |
|                             | : X= 11788893.500004 Y= 3713505.540133         |
|                             | :37.51701240 , <b>Longitude:</b> -77.44488056  |
| Description                 |                                                |
| -                           | : Residential Lot B                            |
| Topology                    |                                                |
| Front Size                  |                                                |
| Rear Size                   |                                                |
| Parcel Square Feet          |                                                |
| Acreage                     |                                                |
|                             | : 0051.90X0102.00 0000.122 AC                  |
| Subdivision Name            |                                                |
|                             | : X= 11788893.500004 Y= 3713505.540133         |
|                             | : 37.51701240 , <b>Longitude:</b> -77.44488056 |
| Dther                       |                                                |
| Street improvement          | · Paved                                        |
| Sidewalk                    |                                                |
| Chevran                     |                                                |
|                             |                                                |
|                             |                                                |
|                             |                                                |
|                             |                                                |
|                             |                                                |
|                             |                                                |
|                             |                                                |
|                             |                                                |
|                             |                                                |
|                             |                                                |
|                             |                                                |
|                             |                                                |
|                             |                                                |
|                             |                                                |
|                             |                                                |