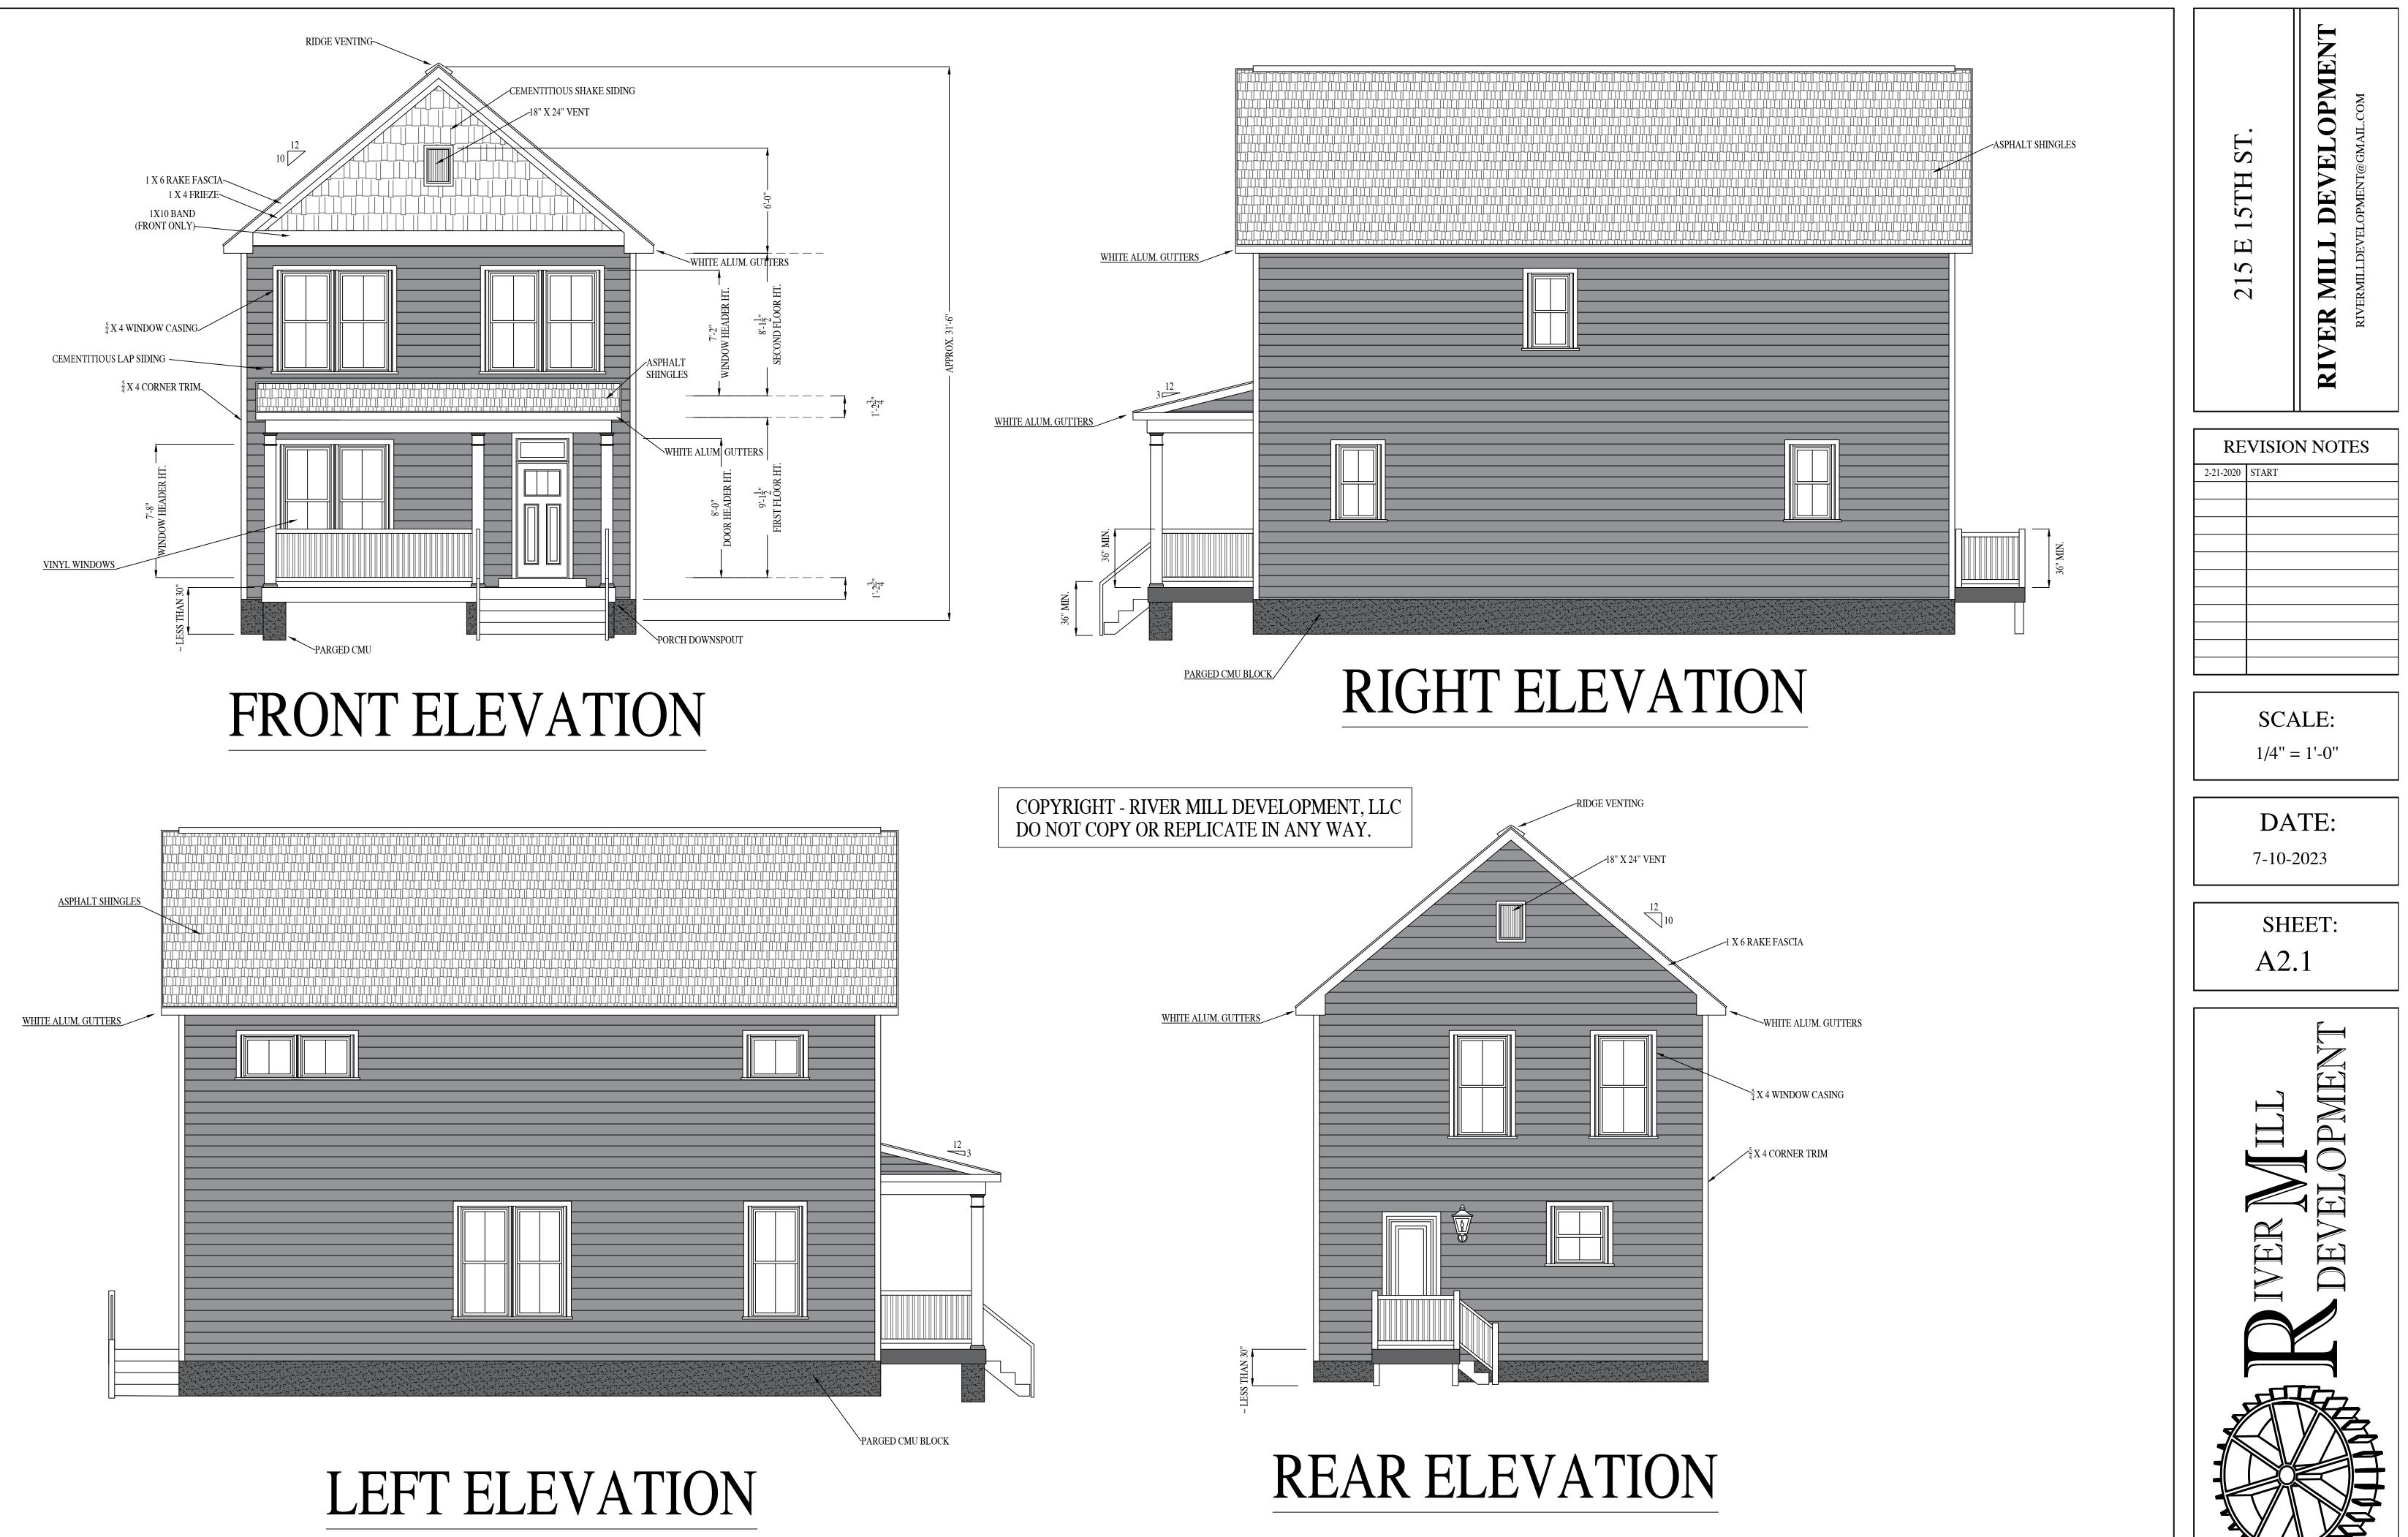

#### RE: BZA 29-2023

You are hereby notified that the Board of Zoning Appeals will hold a public hearing on **Wednesday, September 6, 2023** at **1:00 PM** in the 5<sup>th</sup> Floor Conference Room, City Hall, 900 E. Broad Street to consider an application for a lot split and building permit to construct a new single-family (detached) dwelling at 217 EAST 15<sup>th</sup> STREET (Tax Parcel Number S000-0191/007), located in an R-7 (Single- and Two-Family Urban Residential) District. This meeting will be open to in-person participation with a virtual option. The public will have the option to provide their comments by teleconference/videoconference via Microsoft Teams, or in writing via email as indicated below.