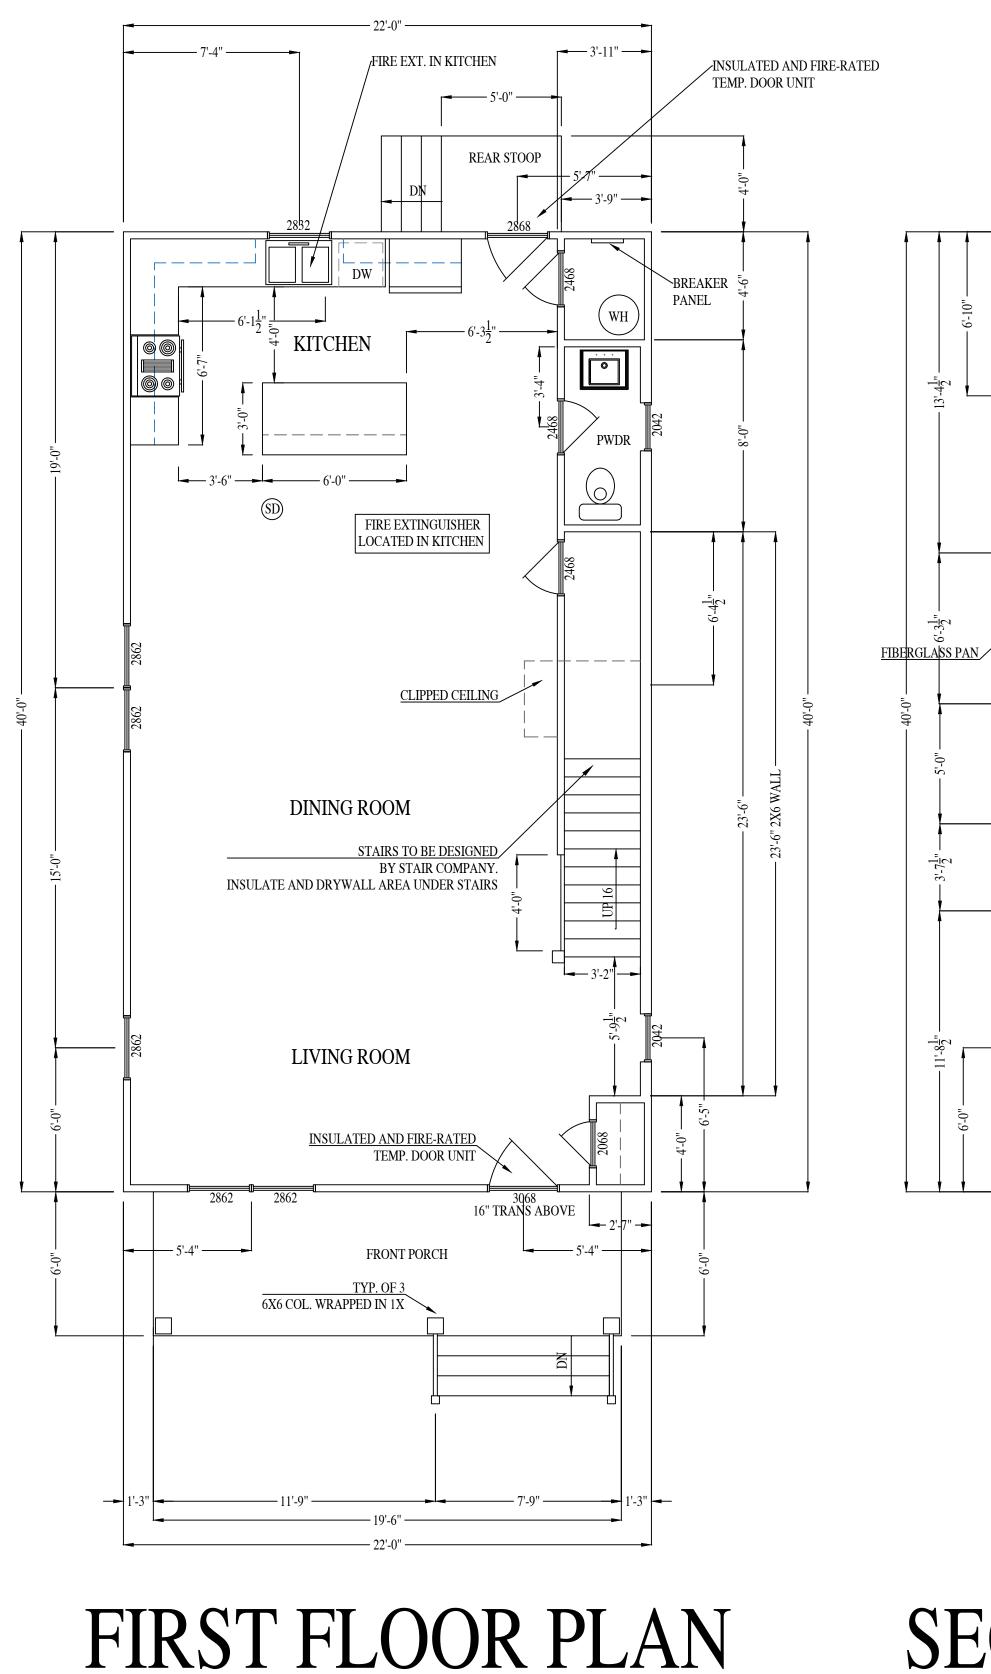

#### RE: BZA 29-2023

You are hereby notified that the Board of Zoning Appeals will hold a public hearing on **Wednesday, September 6, 2023** at **1:00 PM** in the 5<sup>th</sup> Floor Conference Room, City Hall, 900 E. Broad Street to consider an application for a lot split and building permit to construct a new single-family (detached) dwelling at 217 EAST 15<sup>th</sup> STREET (Tax Parcel Number S000-0191/007), located in an R-7 (Single- and Two-Family Urban Residential) District. This meeting will be open to in-person participation with a virtual option. The public will have the option to provide their comments by teleconference/videoconference via Microsoft Teams, or in writing via email as indicated below.