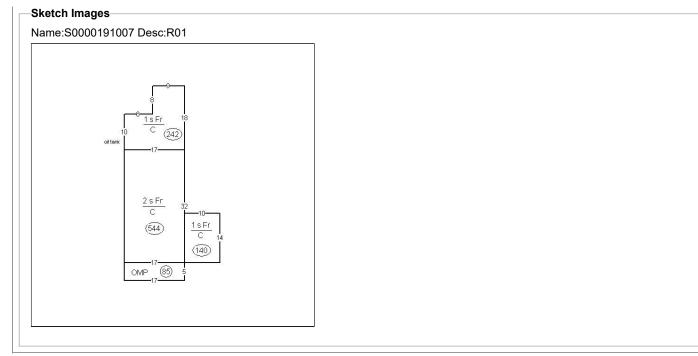

Turner Judith M 219 E 15th St Richmond, VA 23224 Property: 217 E 15th St Parcel ID: S0000191007

|                             | : 217 E 15th St Richmond, VA 23224-            |
|-----------------------------|------------------------------------------------|
| Owner                       | : JACKMO LLC                                   |
| Mailing Address             | : 7602 HAMPSHIRE RD, RICHMOND, VA 23229        |
| Subdivision Name            |                                                |
| Parent Parcel ID            | :                                              |
| Assessment Area             | : 352 - Bainbridge/Manchester/Blackwell North  |
| Property Class              | : 120 - R Two Story                            |
| Zoning District             | : R-7 - Residential (Single & 2 Family Urban)  |
| Exemption Code              | :-                                             |
| Current Assessment          |                                                |
| Effective Date              | : 01/01/2023                                   |
| Land Value                  | : \$63,000                                     |
| Improvement Value           | : \$92,000                                     |
| Total Value                 |                                                |
| Area Tax                    |                                                |
| Special Assessment District | : None                                         |
| and Description             |                                                |
| Parcel Square Feet          | : 5293.8                                       |
| Acreage                     | : 0.122                                        |
|                             | : 0051.90X0102.00 0000.122 AC                  |
|                             | : X= 11788893.500004 Y= 3713505.540133         |
|                             | :37.51701240 , <b>Longitude:</b> -77.44488056  |
| Description                 |                                                |
| -                           | : Residential Lot B                            |
| Topology                    |                                                |
| Front Size                  |                                                |
| Rear Size                   |                                                |
| Parcel Square Feet          |                                                |
| Acreage                     |                                                |
|                             | : 0051.90X0102.00 0000.122 AC                  |
| Subdivision Name            |                                                |
|                             | : X= 11788893.500004 Y= 3713505.540133         |
|                             | : 37.51701240 , <b>Longitude:</b> -77.44488056 |
| Dther                       |                                                |
| Street improvement          | · Paved                                        |
| Sidewalk                    |                                                |
| Chevran                     |                                                |
|                             |                                                |
|                             |                                                |
|                             |                                                |
|                             |                                                |
|                             |                                                |
|                             |                                                |
|                             |                                                |
|                             |                                                |
|                             |                                                |
|                             |                                                |
|                             |                                                |
|                             |                                                |
|                             |                                                |
|                             |                                                |
|                             |                                                |