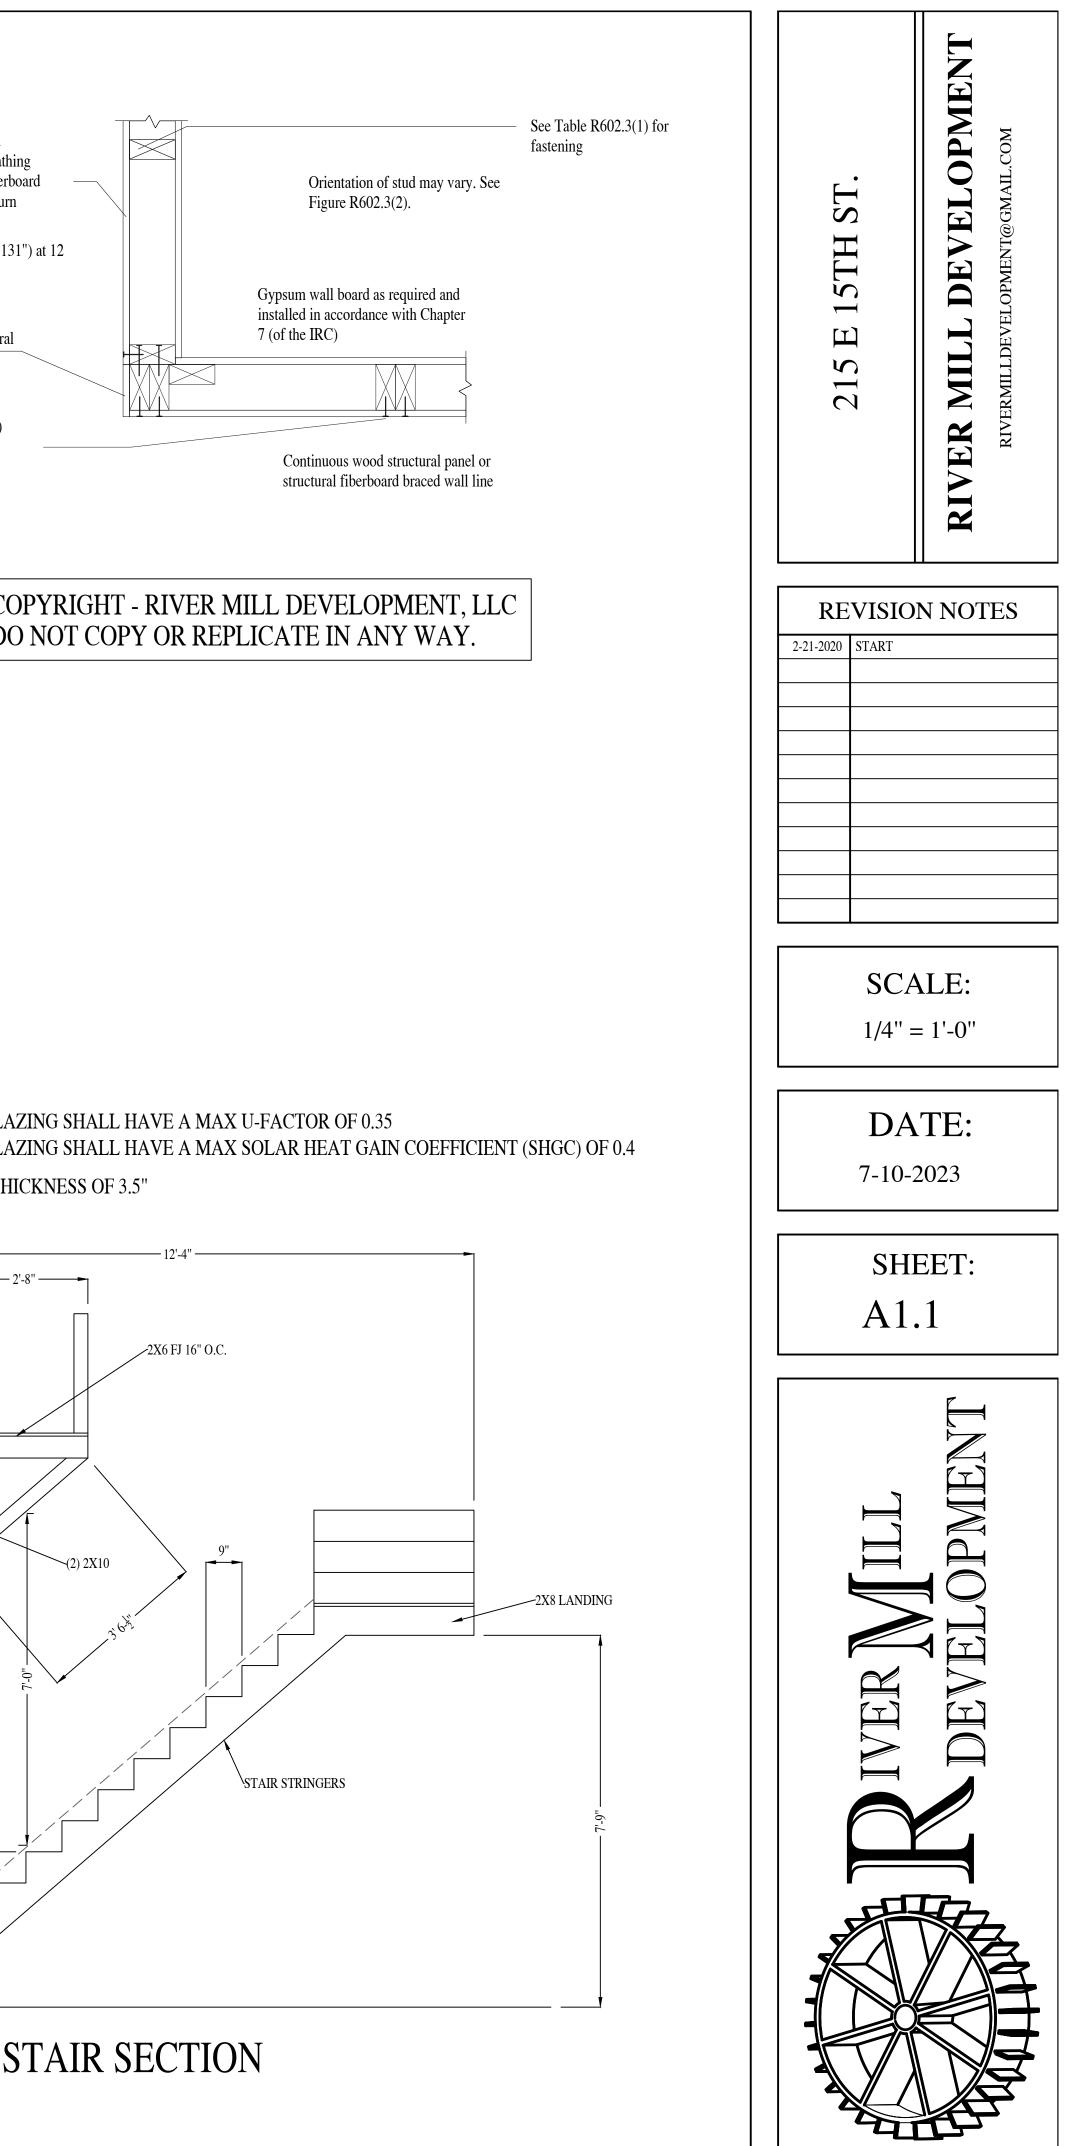

#### RE: BZA 29-2023

You are hereby notified that the Board of Zoning Appeals will hold a public hearing on **Wednesday, September 6, 2023** at **1:00 PM** in the 5<sup>th</sup> Floor Conference Room, City Hall, 900 E. Broad Street to consider an application for a lot split and building permit to construct a new single-family (detached) dwelling at 217 EAST 15<sup>th</sup> STREET (Tax Parcel Number S000-0191/007), located in an R-7 (Single- and Two-Family Urban Residential) District. This meeting will be open to in-person participation with a virtual option. The public will have the option to provide their comments by teleconference/videoconference via Microsoft Teams, or in writing via email as indicated below.