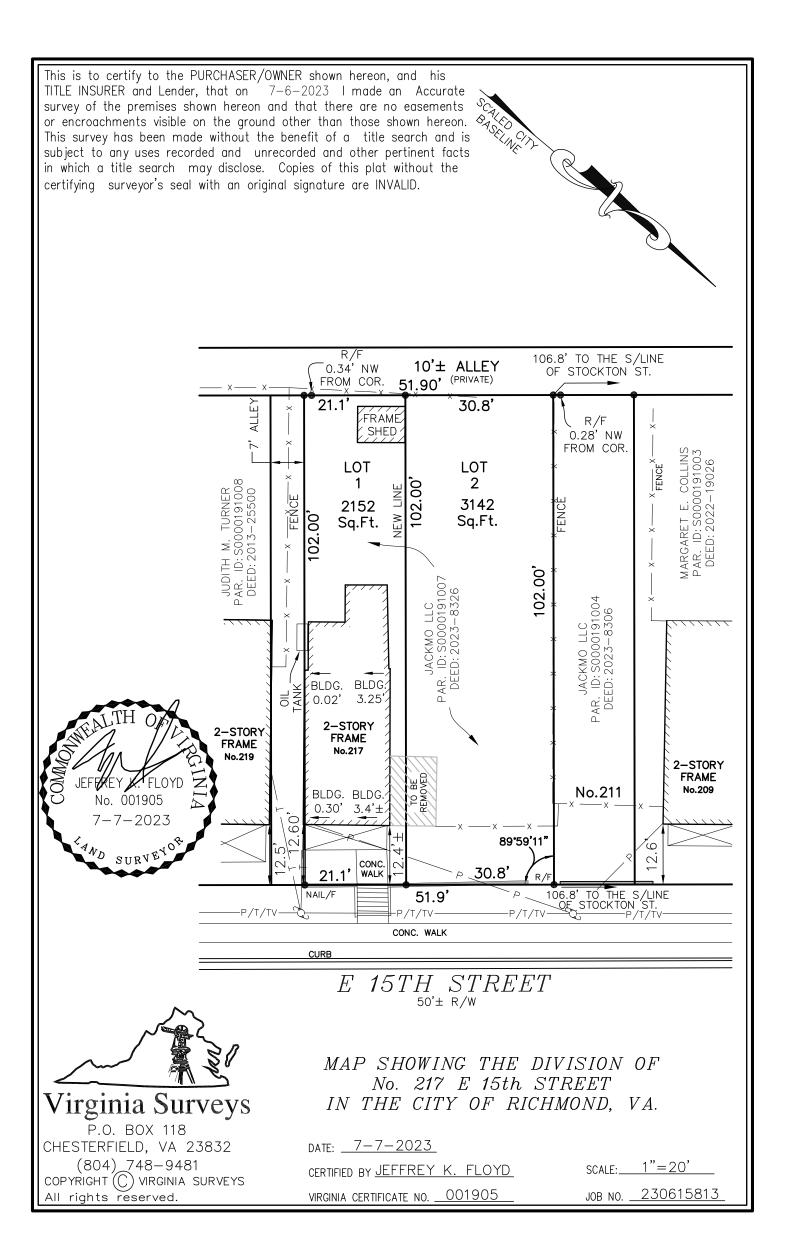

#### RE: BZA 29-2023

You are hereby notified that the Board of Zoning Appeals will hold a public hearing on **Wednesday, September 6, 2023** at **1:00 PM** in the 5<sup>th</sup> Floor Conference Room, City Hall, 900 E. Broad Street to consider an application for a lot split and building permit to construct a new single-family (detached) dwelling at 217 EAST 15<sup>th</sup> STREET (Tax Parcel Number S000-0191/007), located in an R-7 (Single- and Two-Family Urban Residential) District. This meeting will be open to in-person participation with a virtual option. The public will have the option to provide their comments by teleconference/videoconference via Microsoft Teams, or in writing via email as indicated below.

Turner Judith M 219 E 15th St Richmond, VA 23224 Property: 217 E 15th St Parcel ID: S0000191007

|                             | : 217 E 15th St Richmond, VA 23224-            |
|-----------------------------|------------------------------------------------|
| Owner                       | : JACKMO LLC                                   |
| Mailing Address             | : 7602 HAMPSHIRE RD, RICHMOND, VA 23229        |
| Subdivision Name            |                                                |
| Parent Parcel ID            | :                                              |
| Assessment Area             | : 352 - Bainbridge/Manchester/Blackwell North  |
| Property Class              | : 120 - R Two Story                            |
| Zoning District             | : R-7 - Residential (Single & 2 Family Urban)  |
| Exemption Code              | :-                                             |
| Current Assessment          |                                                |
| Effective Date              | : 01/01/2023                                   |
| Land Value                  | : \$63,000                                     |
| Improvement Value           | : \$92,000                                     |
| Total Value                 |                                                |
| Area Tax                    |                                                |
| Special Assessment District | : None                                         |
| and Description             |                                                |
| Parcel Square Feet          | : 5293.8                                       |
| Acreage                     | : 0.122                                        |
|                             | : 0051.90X0102.00 0000.122 AC                  |
|                             | : X= 11788893.500004 Y= 3713505.540133         |
|                             | :37.51701240 , <b>Longitude:</b> -77.44488056  |
| Description                 |                                                |
| -                           | : Residential Lot B                            |
| Topology                    |                                                |
| Front Size                  |                                                |
| Rear Size                   |                                                |
| Parcel Square Feet          |                                                |
| Acreage                     |                                                |
|                             | : 0051.90X0102.00 0000.122 AC                  |
| Subdivision Name            |                                                |
|                             | : X= 11788893.500004 Y= 3713505.540133         |
|                             | : 37.51701240 , <b>Longitude:</b> -77.44488056 |
| Dther                       |                                                |
| Street improvement          | · Paved                                        |
| Sidewalk                    |                                                |
| Chevran                     |                                                |
|                             |                                                |
|                             |                                                |
|                             |                                                |
|                             |                                                |
|                             |                                                |
|                             |                                                |
|                             |                                                |
|                             |                                                |
|                             |                                                |
|                             |                                                |
|                             |                                                |
|                             |                                                |
|                             |                                                |
|                             |                                                |
|                             |                                                |