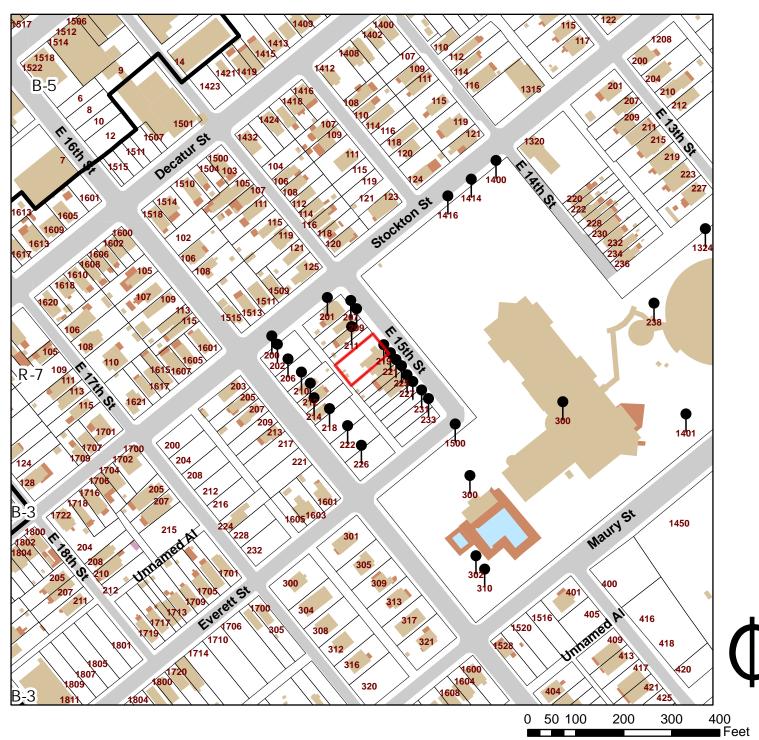

#### RE: BZA 29-2023

You are hereby notified that the Board of Zoning Appeals will hold a public hearing on **Wednesday, September 6, 2023** at **1:00 PM** in the 5<sup>th</sup> Floor Conference Room, City Hall, 900 E. Broad Street to consider an application for a lot split and building permit to construct a new single-family (detached) dwelling at 217 EAST 15<sup>th</sup> STREET (Tax Parcel Number S000-0191/007), located in an R-7 (Single- and Two-Family Urban Residential) District. This meeting will be open to in-person participation with a virtual option. The public will have the option to provide their comments by teleconference/videoconference via Microsoft Teams, or in writing via email as indicated below.

City Of Richmond School Board 301 N 9th St 17th Fl Richmond, VA 23219

Krapf Georgia R 212 E 16th St Richmond, VA 23224

Richmond Redevelopment And Housing Authority 600 E Broad St 4th Fl Richmond, VA 23219

Roberts Amanda M 223 E 15th St Richmond, VA 23224 Collins Margaret Elizabeth 209 E 15th St Richmond, VA 23224

Perez Renovations Inc 637 Clearlake Rd N Chesterfield, VA 23236

Riley Lacretia M 201 E 15th St Richmond, VA 23224

Siverd Joseph David 221 E 15th St Richmond, VA 23224 Johnson Timothy C & Pearl E 210 E 16th St Richmond, VA 23224

Poindexter Kent 7107 Dell Dr Richmond, VA 23235

Robbins Clement J V 214 E 16th St Richmond, VA 23224

Turner Judith M 219 E 15th St Richmond, VA 23224 Property: 217 E 15th St Parcel ID: S0000191007

|                             | : 217 E 15th St Richmond, VA 23224-            |
|-----------------------------|------------------------------------------------|
| Owner                       | : JACKMO LLC                                   |
| Mailing Address             | : 7602 HAMPSHIRE RD, RICHMOND, VA 23229        |
| Subdivision Name            |                                                |
| Parent Parcel ID            | :                                              |
| Assessment Area             | : 352 - Bainbridge/Manchester/Blackwell North  |
| Property Class              | : 120 - R Two Story                            |
| Zoning District             | : R-7 - Residential (Single & 2 Family Urban)  |
| Exemption Code              | :-                                             |
| Current Assessment          |                                                |
| Effective Date              | : 01/01/2023                                   |
| Land Value                  | : \$63,000                                     |
| Improvement Value           | : \$92,000                                     |
| Total Value                 |                                                |
| Area Tax                    |                                                |
| Special Assessment District | : None                                         |
| and Description             |                                                |
| Parcel Square Feet          | : 5293.8                                       |
| Acreage                     | : 0.122                                        |
|                             | : 0051.90X0102.00 0000.122 AC                  |
|                             | : X= 11788893.500004 Y= 3713505.540133         |
|                             | :37.51701240 , <b>Longitude:</b> -77.44488056  |
| Description                 |                                                |
| -                           | : Residential Lot B                            |
| Topology                    |                                                |
| Front Size                  |                                                |
| Rear Size                   |                                                |
| Parcel Square Feet          |                                                |
| Acreage                     |                                                |
|                             | : 0051.90X0102.00 0000.122 AC                  |
| Subdivision Name            |                                                |
|                             | : X= 11788893.500004 Y= 3713505.540133         |
|                             | : 37.51701240 , <b>Longitude:</b> -77.44488056 |
| Dther                       |                                                |
| Street improvement          | · Paved                                        |
| Sidewalk                    |                                                |
| Chevran                     |                                                |
|                             |                                                |
|                             |                                                |
|                             |                                                |
|                             |                                                |
|                             |                                                |
|                             |                                                |
|                             |                                                |
|                             |                                                |
|                             |                                                |
|                             |                                                |
|                             |                                                |
|                             |                                                |
|                             |                                                |
|                             |                                                |
|                             |                                                |