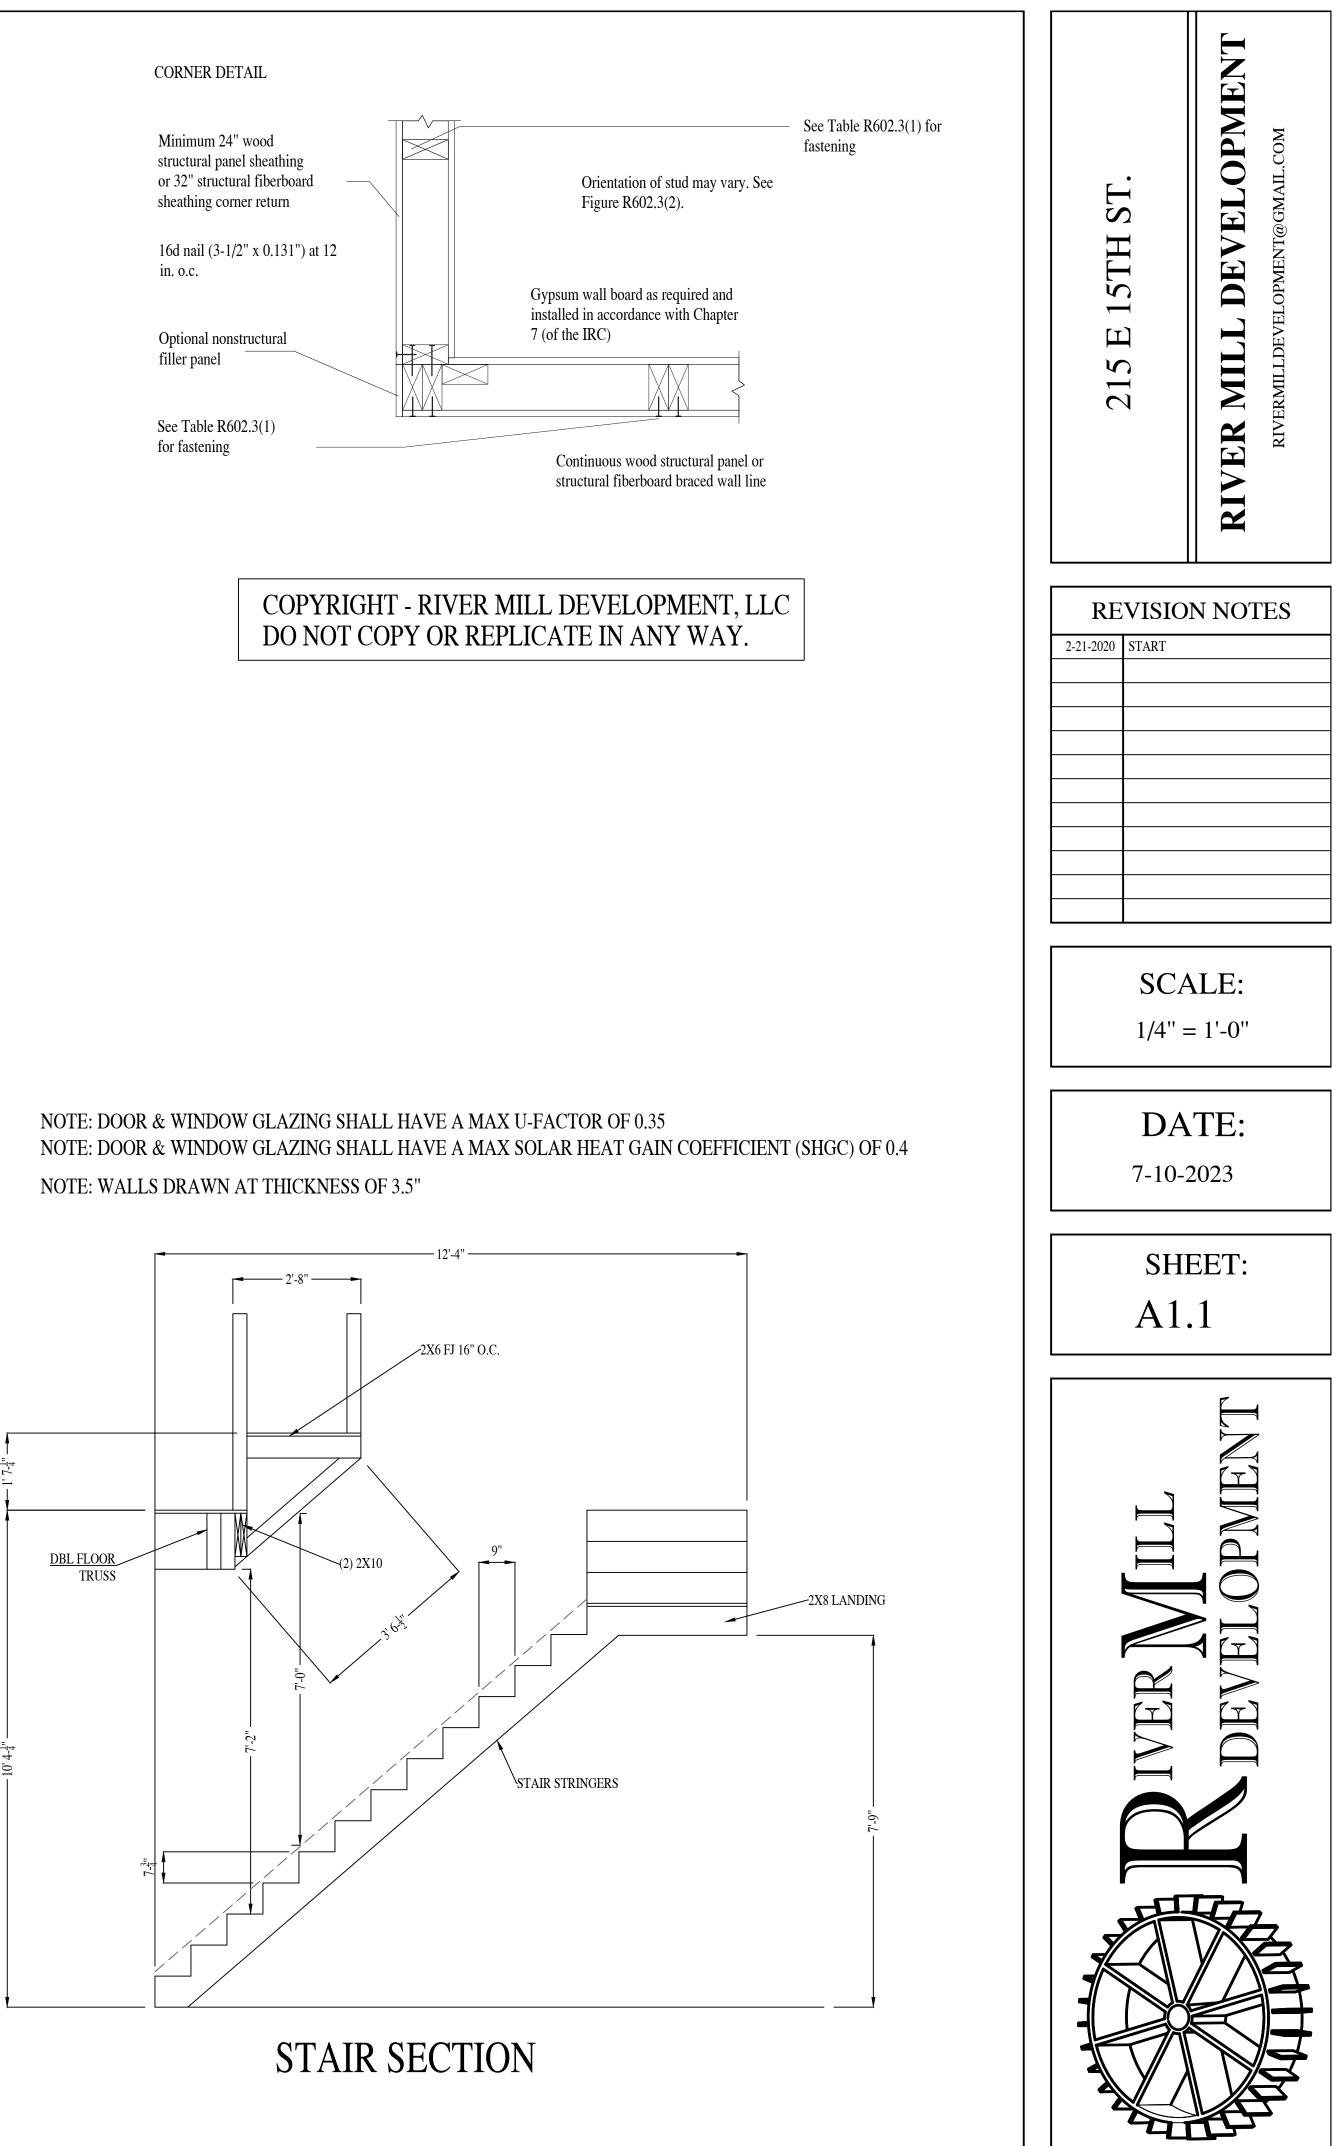

#### RE: BZA 29-2023

You are hereby notified that the Board of Zoning Appeals will hold a public hearing on **Wednesday, September 6, 2023** at **1:00 PM** in the 5<sup>th</sup> Floor Conference Room, City Hall, 900 E. Broad Street to consider an application for a lot split and building permit to construct a new single-family (detached) dwelling at 217 EAST 15<sup>th</sup> STREET (Tax Parcel Number S000-0191/007), located in an R-7 (Single- and Two-Family Urban Residential) District. This meeting will be open to in-person participation with a virtual option. The public will have the option to provide their comments by teleconference/videoconference via Microsoft Teams, or in writing via email as indicated below.