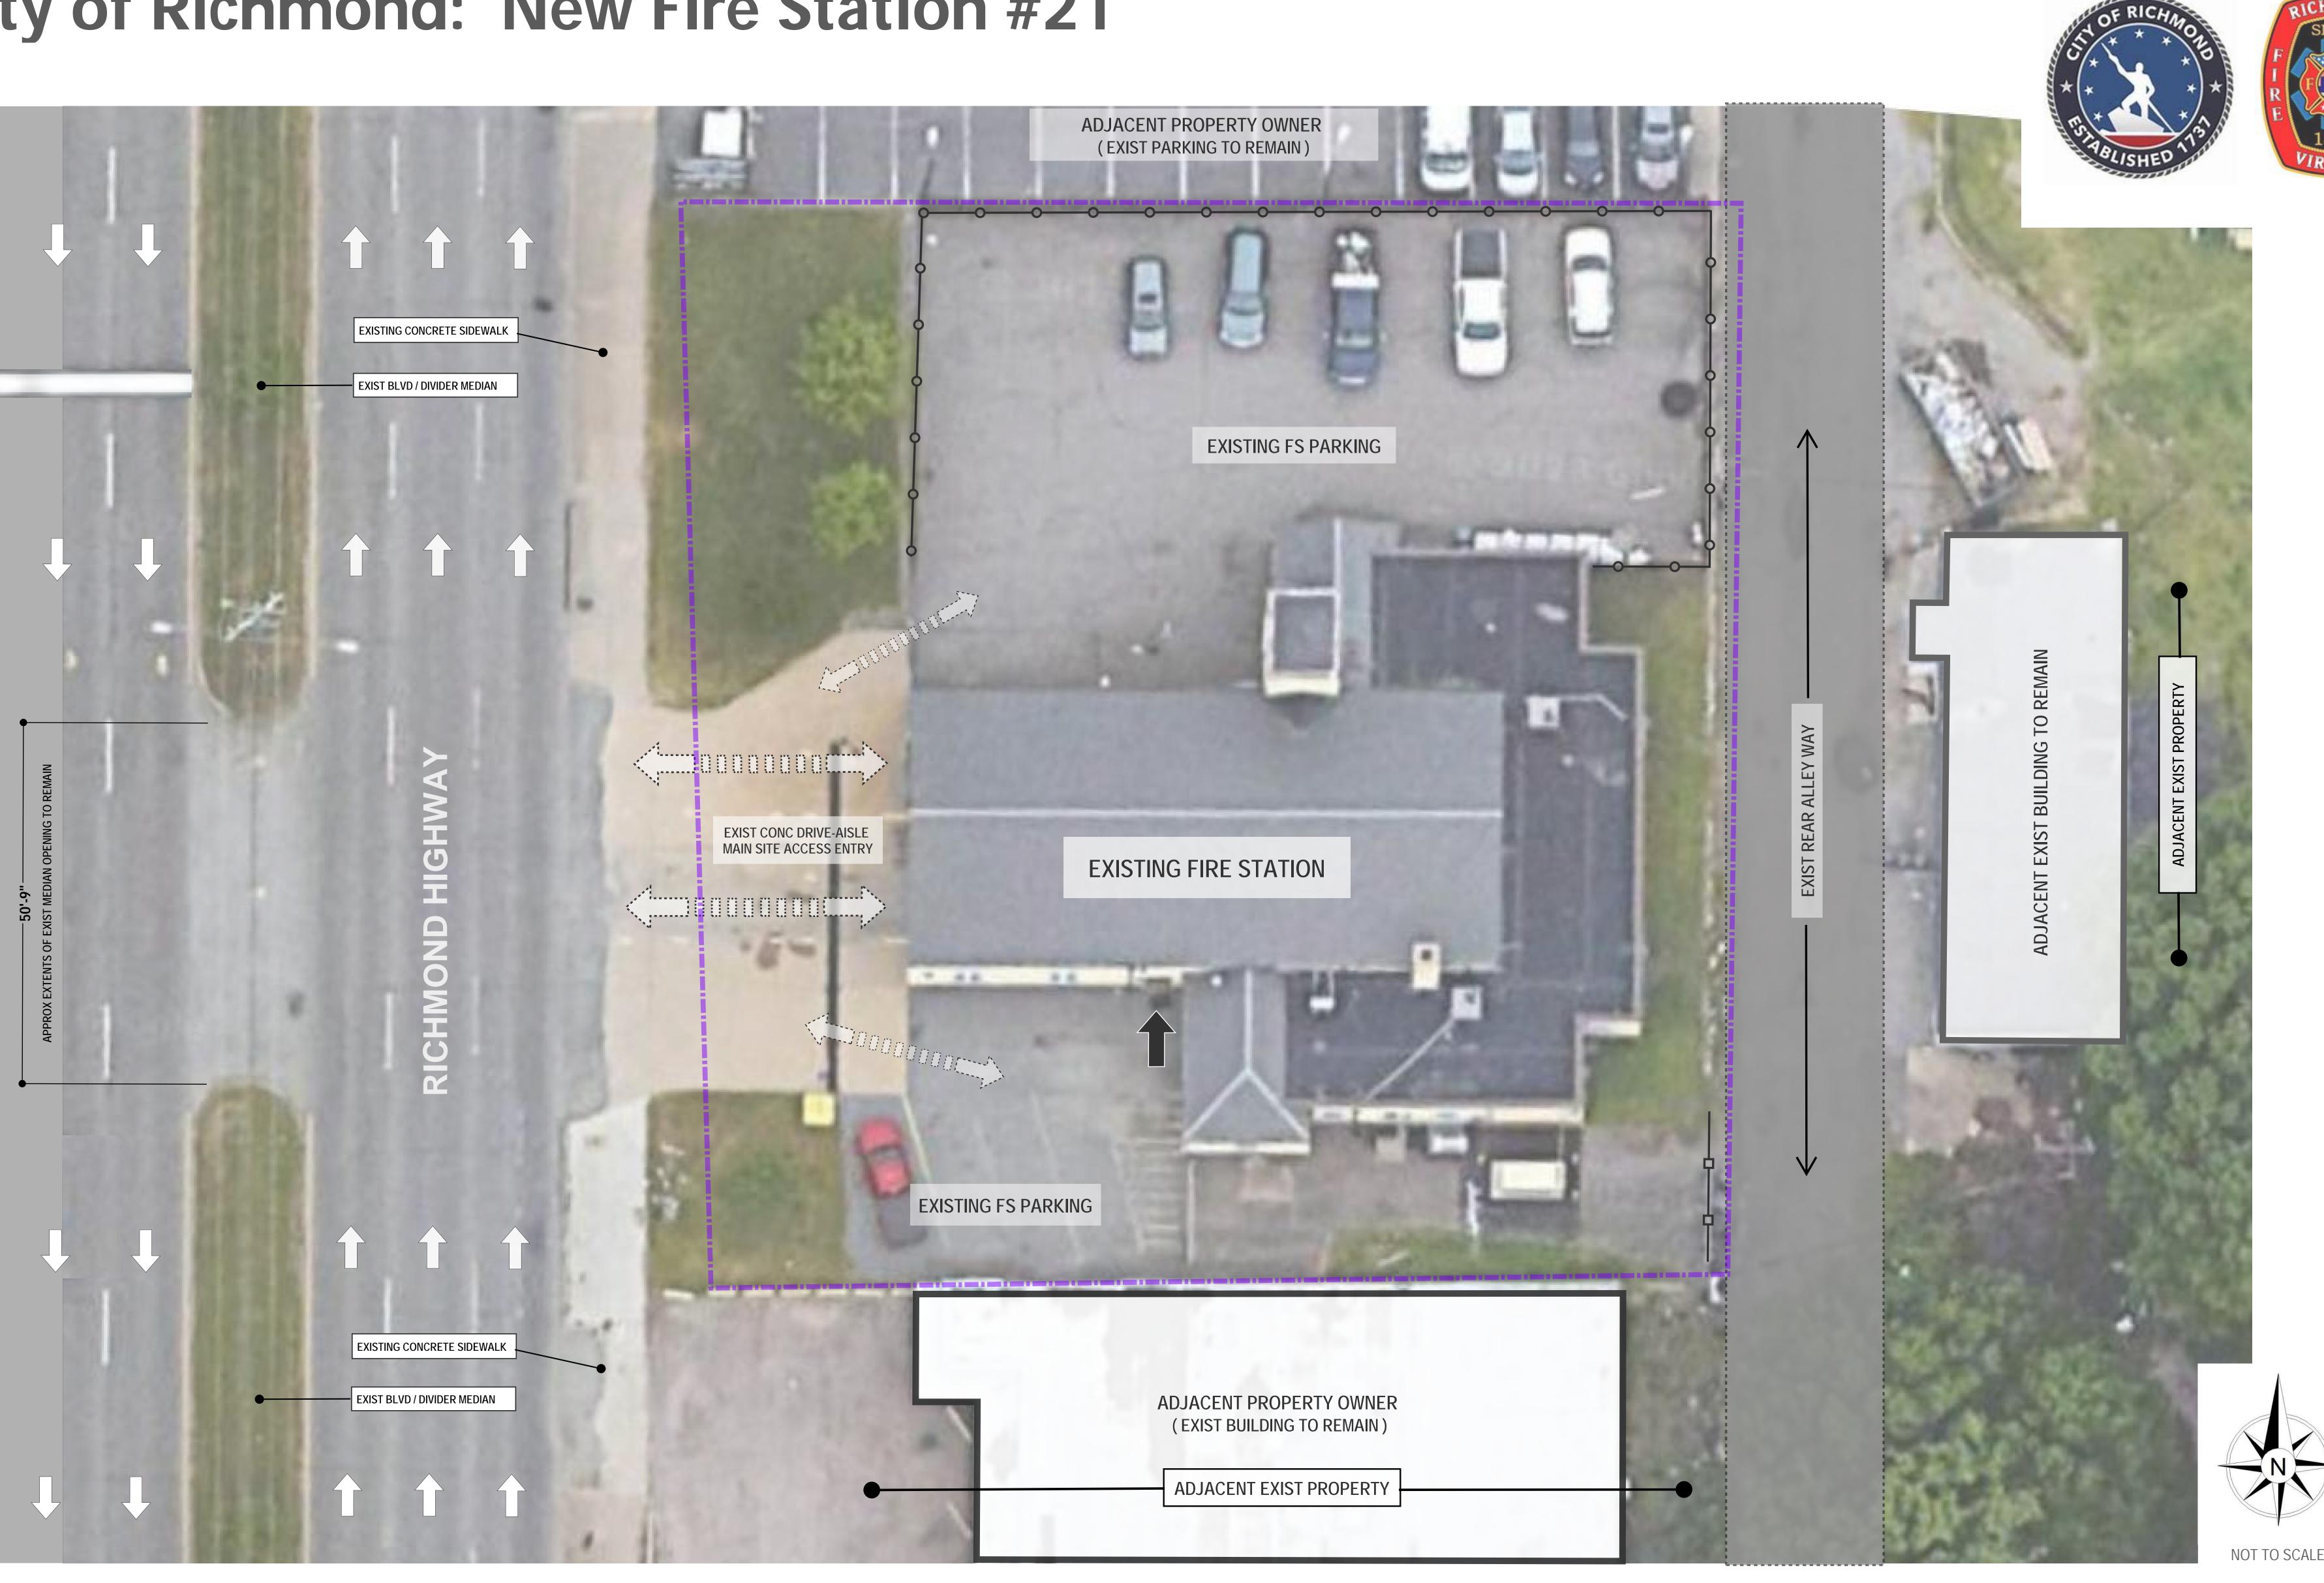

### RE: BZA 33-2023

You are hereby notified that the Board of Zoning Appeals will hold a public hearing on **Wednesday, September 6, 2023** at **1:00 PM** in the 5<sup>th</sup> Floor Conference Room, City Hall, 900 E. Broad Street to consider an application for a building permit to construct a new fire station (FS 21) at 2505 RICHMOND HIGHWAY (Tax Parcel Number S008-0275/005), located in a B-3 (General Business) District. This meeting will be open to in-person participation with a virtual option. The public will have the option to provide their comments by teleconference/videoconference via Microsoft Teams, or in writing via email as indicated below.