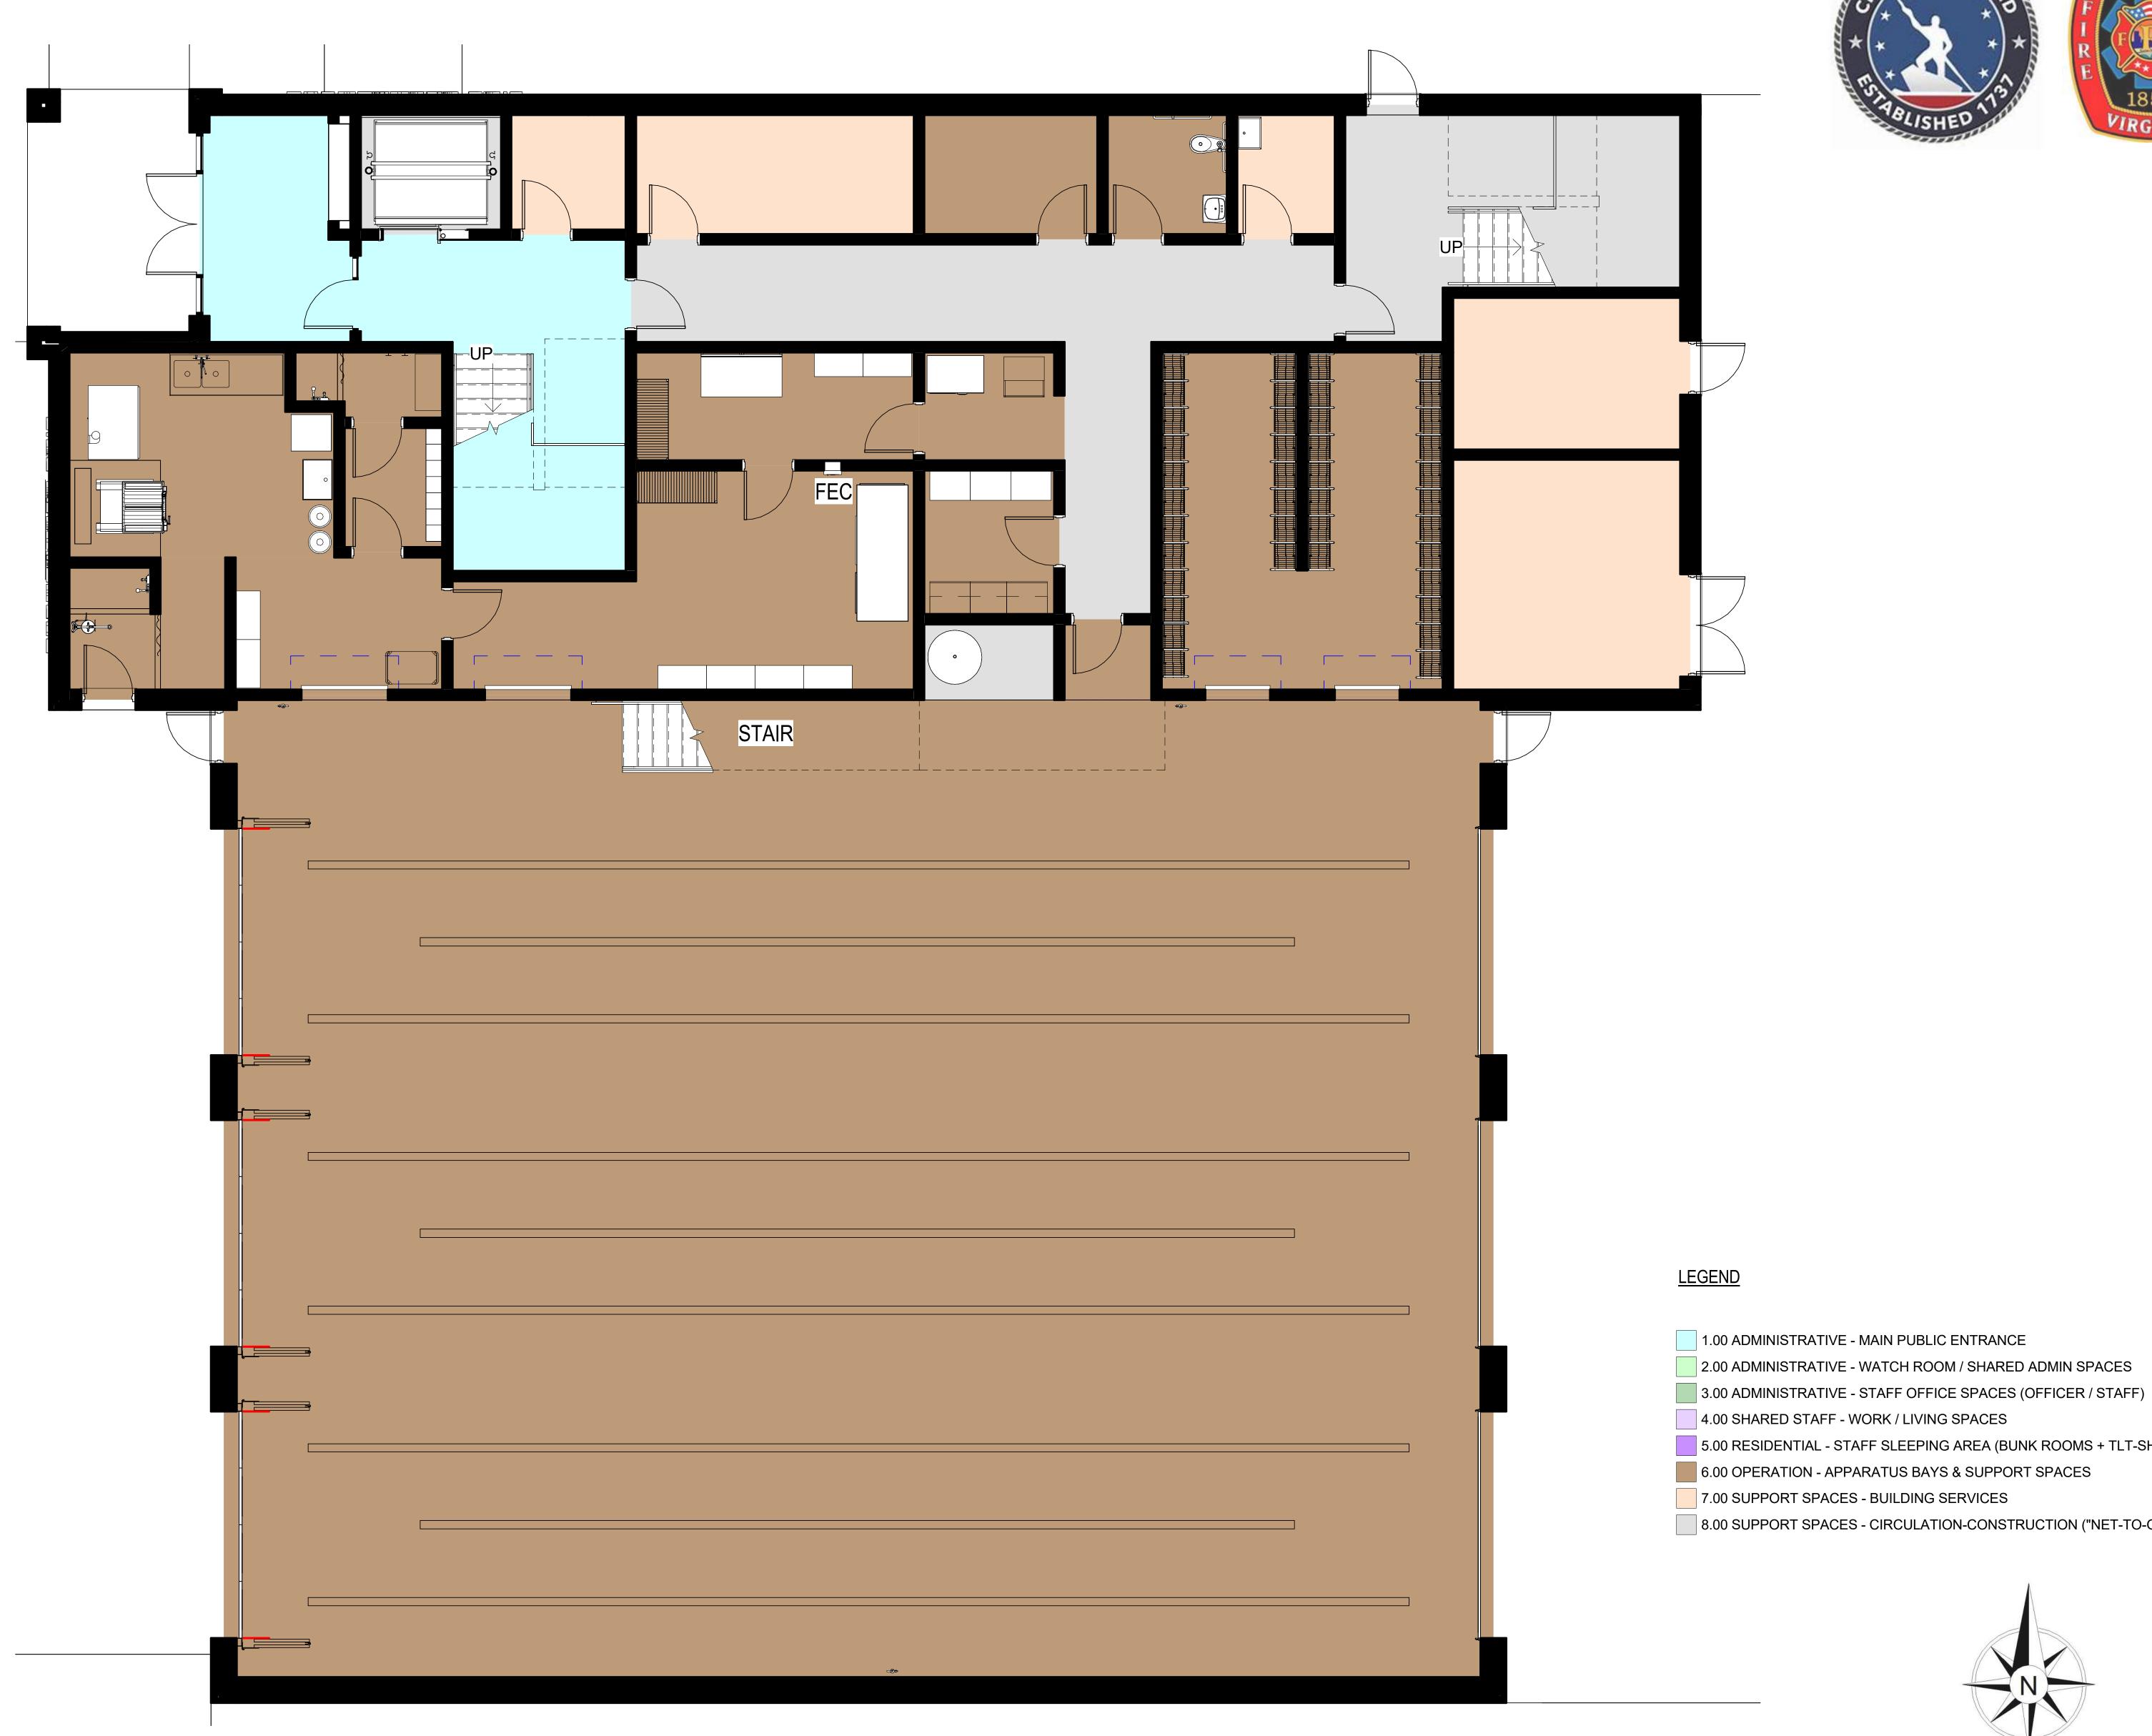

### RE: BZA 33-2023

You are hereby notified that the Board of Zoning Appeals will hold a public hearing on **Wednesday, September 6, 2023** at **1:00 PM** in the 5<sup>th</sup> Floor Conference Room, City Hall, 900 E. Broad Street to consider an application for a building permit to construct a new fire station (FS 21) at 2505 RICHMOND HIGHWAY (Tax Parcel Number S008-0275/005), located in a B-3 (General Business) District. This meeting will be open to in-person participation with a virtual option. The public will have the option to provide their comments by teleconference/videoconference via Microsoft Teams, or in writing via email as indicated below.