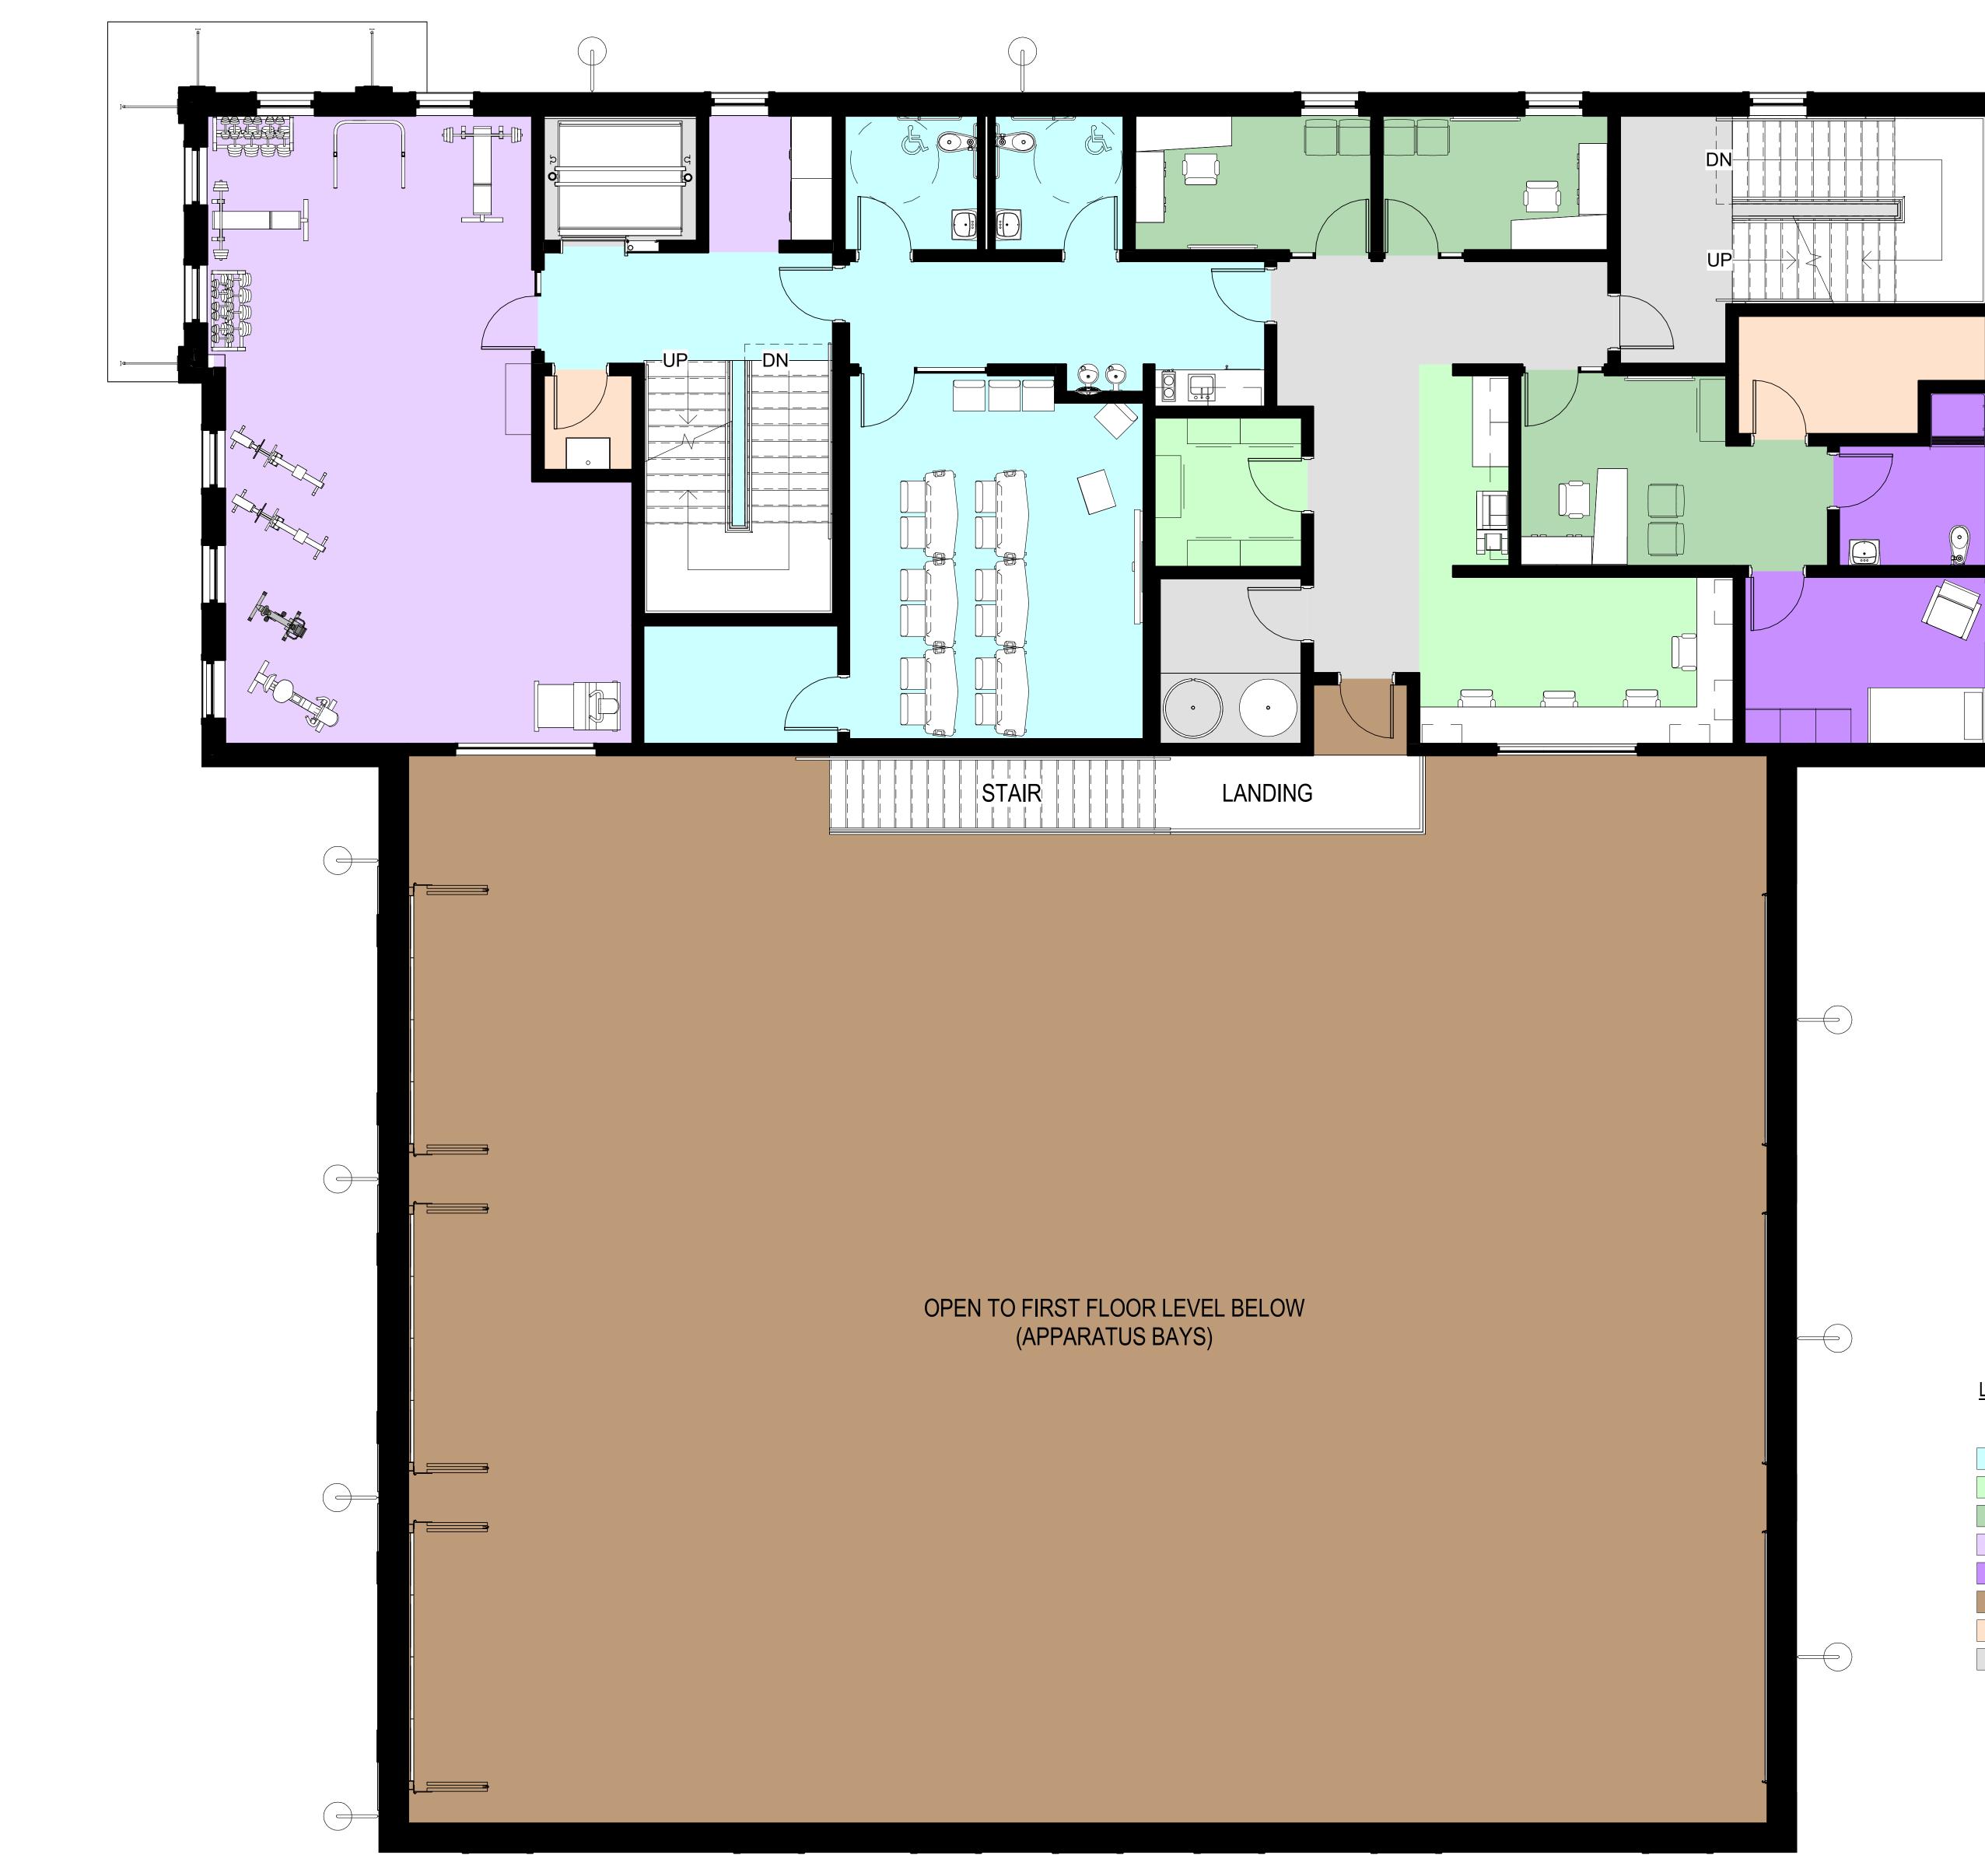

### RE: BZA 33-2023

You are hereby notified that the Board of Zoning Appeals will hold a public hearing on **Wednesday, September 6, 2023** at **1:00 PM** in the 5<sup>th</sup> Floor Conference Room, City Hall, 900 E. Broad Street to consider an application for a building permit to construct a new fire station (FS 21) at 2505 RICHMOND HIGHWAY (Tax Parcel Number S008-0275/005), located in a B-3 (General Business) District. This meeting will be open to in-person participation with a virtual option. The public will have the option to provide their comments by teleconference/videoconference via Microsoft Teams, or in writing via email as indicated below.