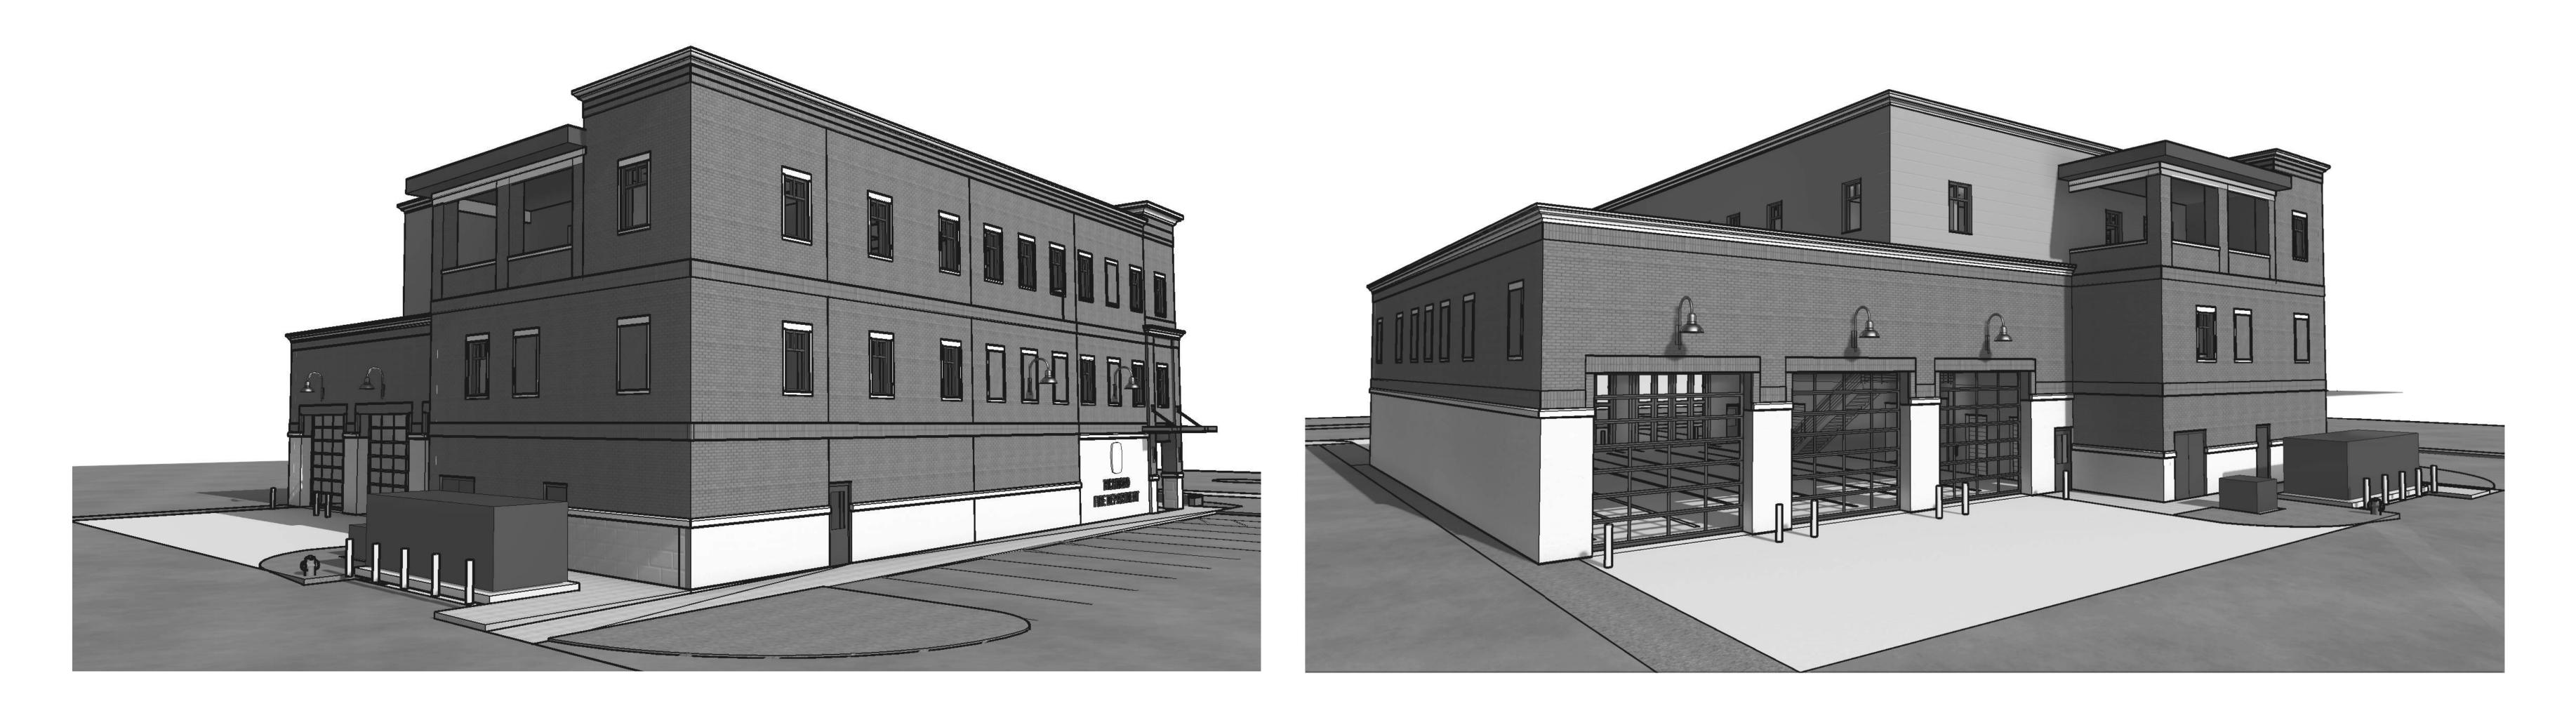

### RE: BZA 33-2023

You are hereby notified that the Board of Zoning Appeals will hold a public hearing on **Wednesday, September 6, 2023** at **1:00 PM** in the 5<sup>th</sup> Floor Conference Room, City Hall, 900 E. Broad Street to consider an application for a building permit to construct a new fire station (FS 21) at 2505 RICHMOND HIGHWAY (Tax Parcel Number S008-0275/005), located in a B-3 (General Business) District. This meeting will be open to in-person participation with a virtual option. The public will have the option to provide their comments by teleconference/videoconference via Microsoft Teams, or in writing via email as indicated below.