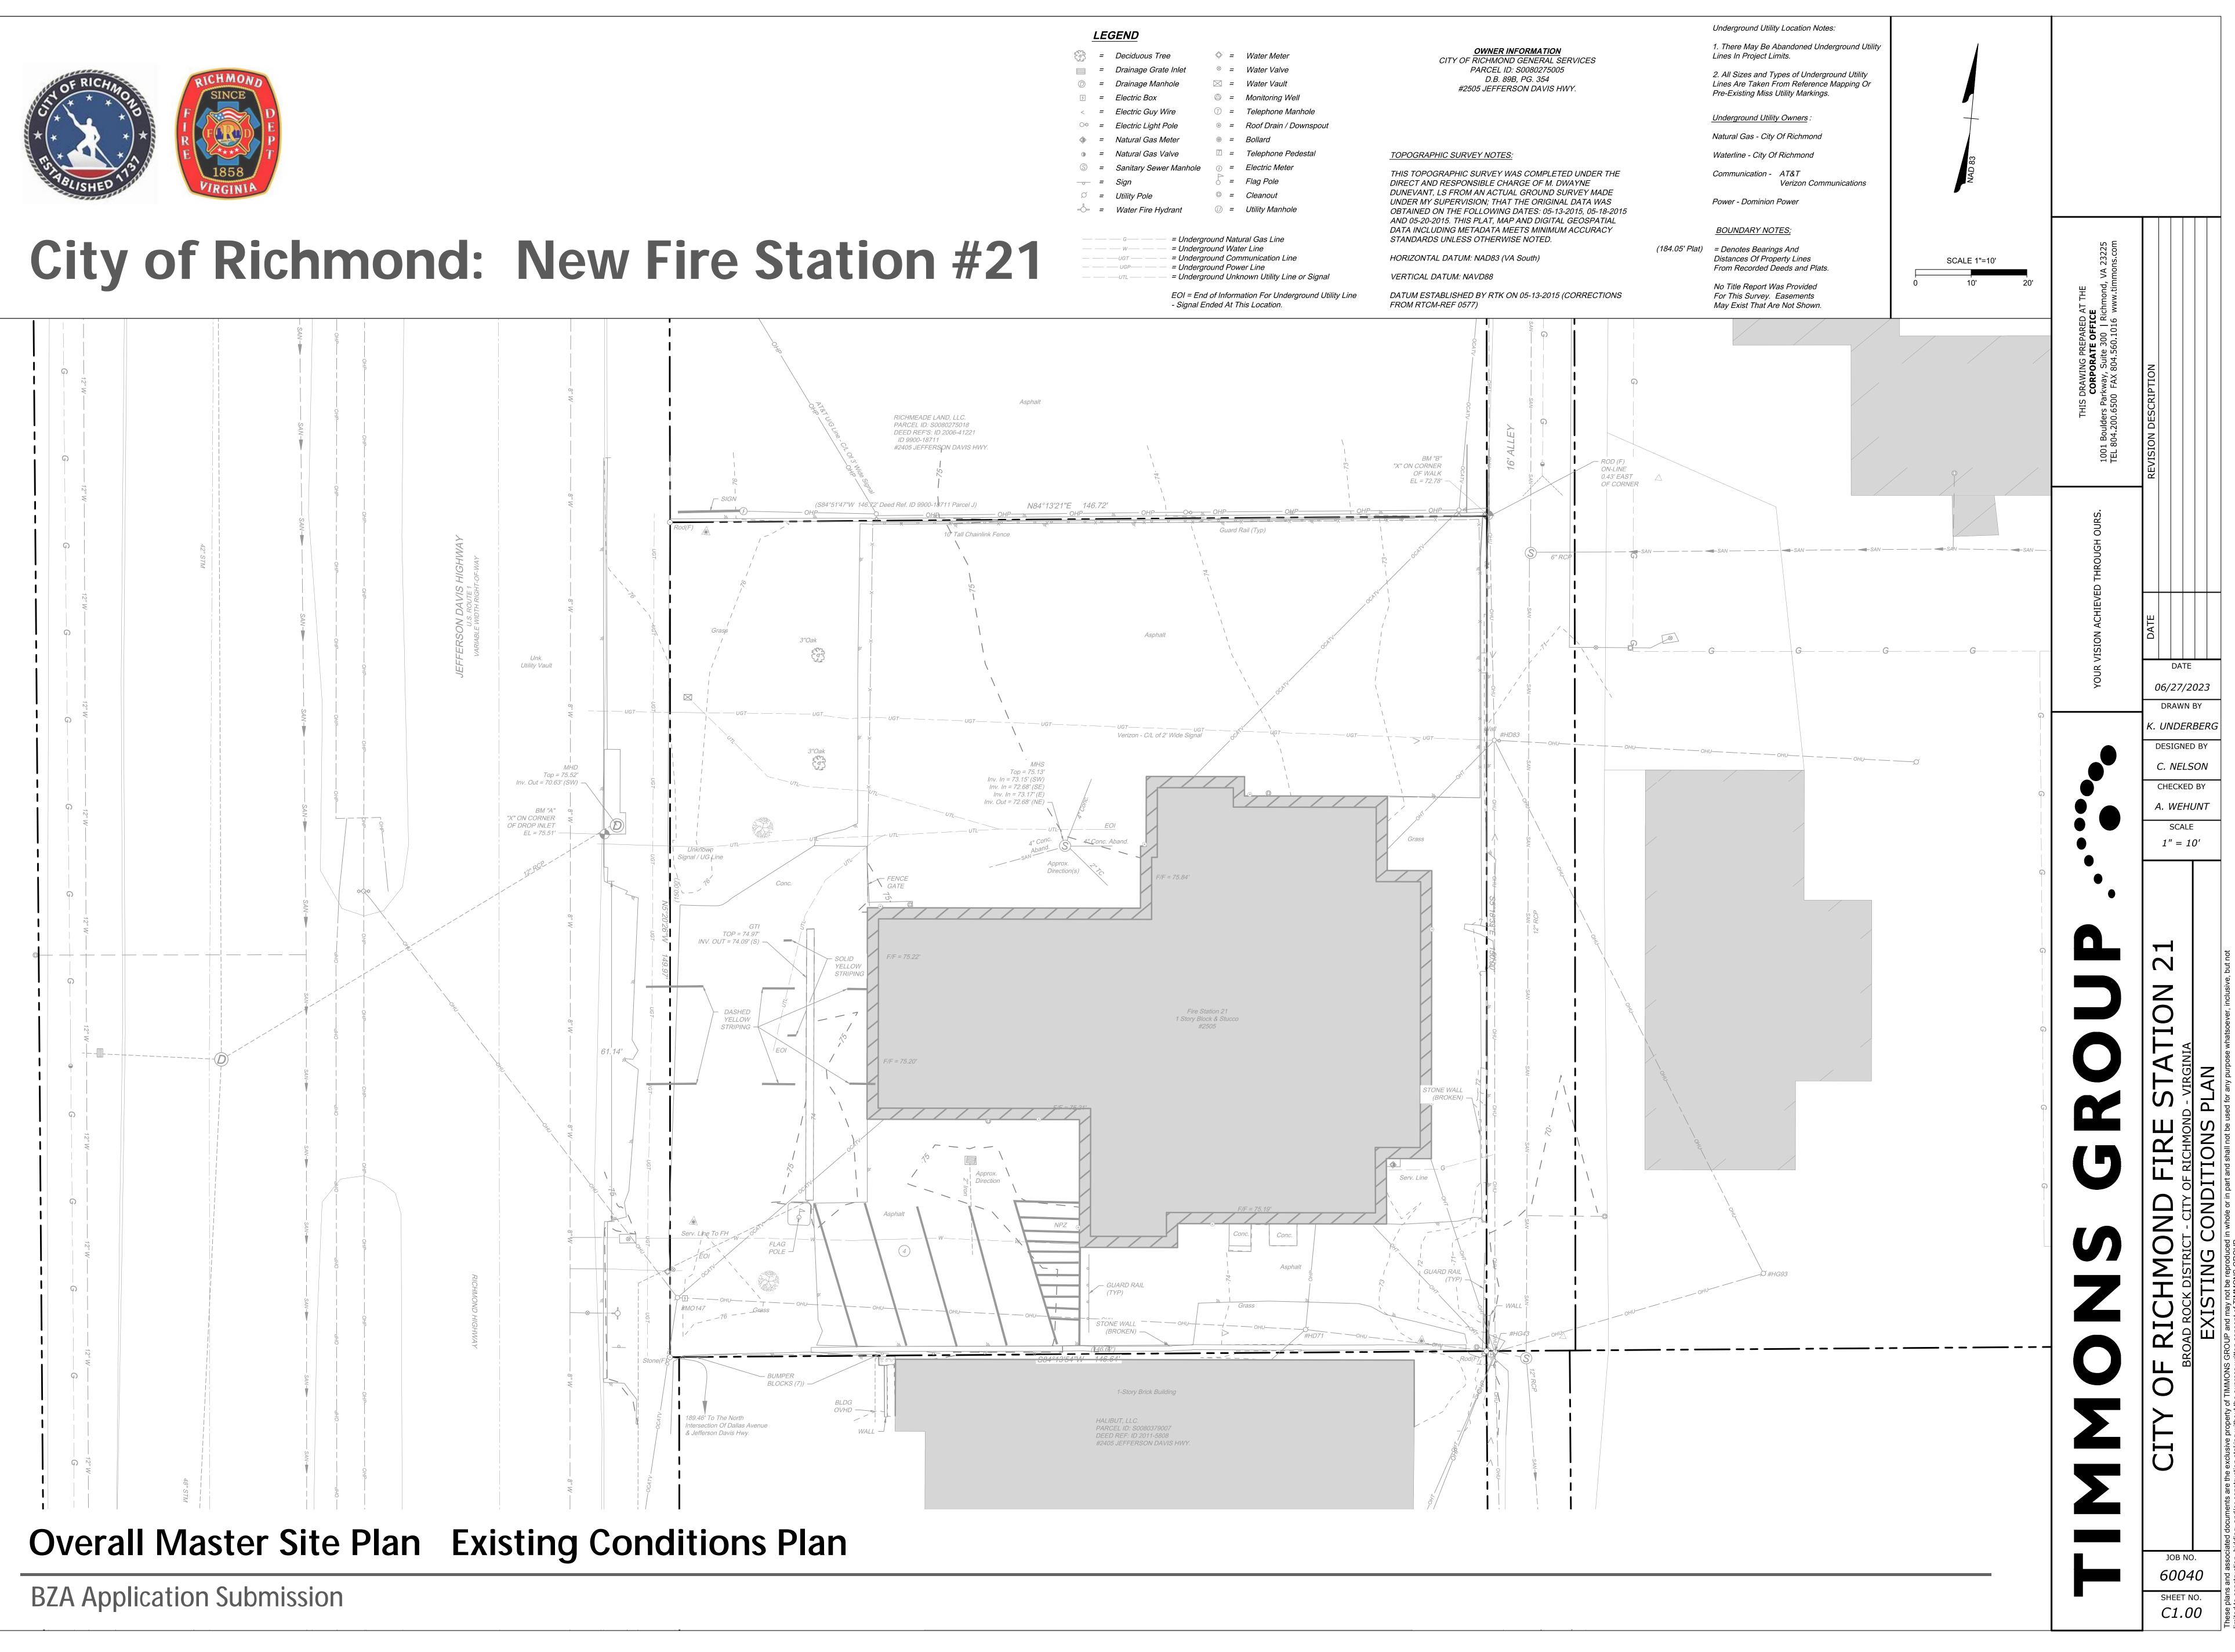

### RE: BZA 33-2023

You are hereby notified that the Board of Zoning Appeals will hold a public hearing on **Wednesday, September 6, 2023** at **1:00 PM** in the 5<sup>th</sup> Floor Conference Room, City Hall, 900 E. Broad Street to consider an application for a building permit to construct a new fire station (FS 21) at 2505 RICHMOND HIGHWAY (Tax Parcel Number S008-0275/005), located in a B-3 (General Business) District. This meeting will be open to in-person participation with a virtual option. The public will have the option to provide their comments by teleconference/videoconference via Microsoft Teams, or in writing via email as indicated below.