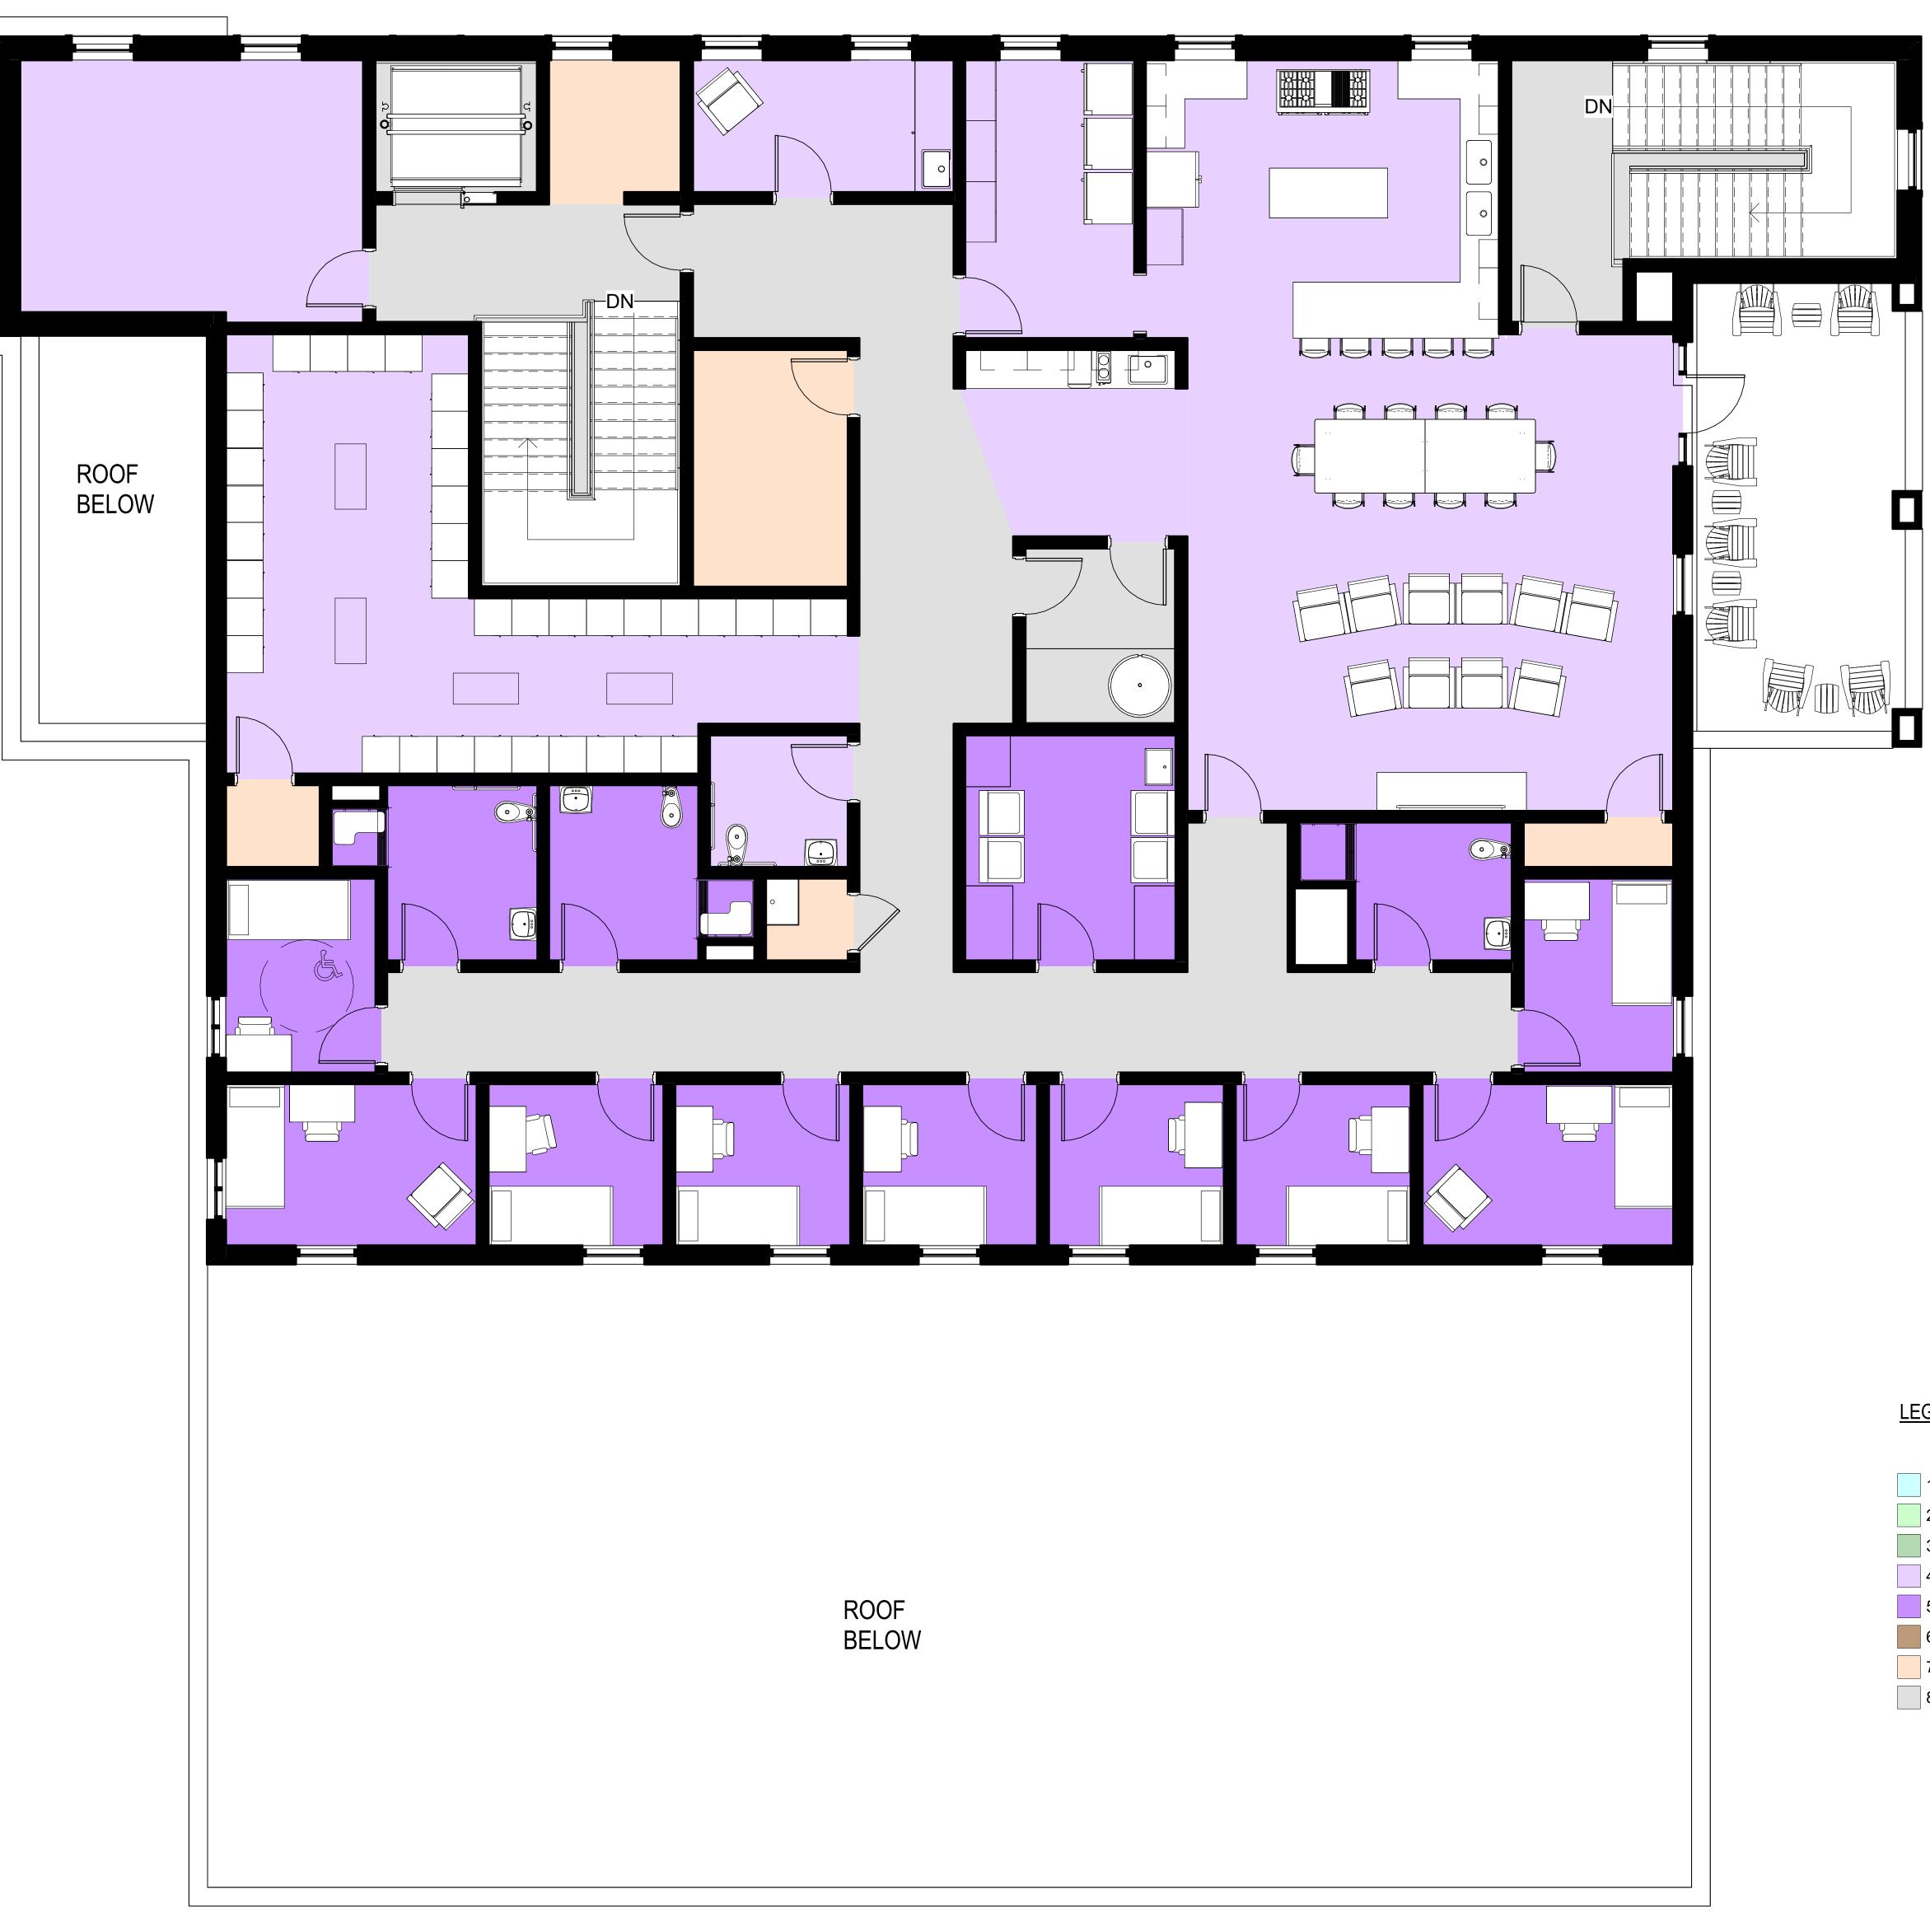

### RE: BZA 33-2023

You are hereby notified that the Board of Zoning Appeals will hold a public hearing on **Wednesday, September 6, 2023** at **1:00 PM** in the 5<sup>th</sup> Floor Conference Room, City Hall, 900 E. Broad Street to consider an application for a building permit to construct a new fire station (FS 21) at 2505 RICHMOND HIGHWAY (Tax Parcel Number S008-0275/005), located in a B-3 (General Business) District. This meeting will be open to in-person participation with a virtual option. The public will have the option to provide their comments by teleconference/videoconference via Microsoft Teams, or in writing via email as indicated below.