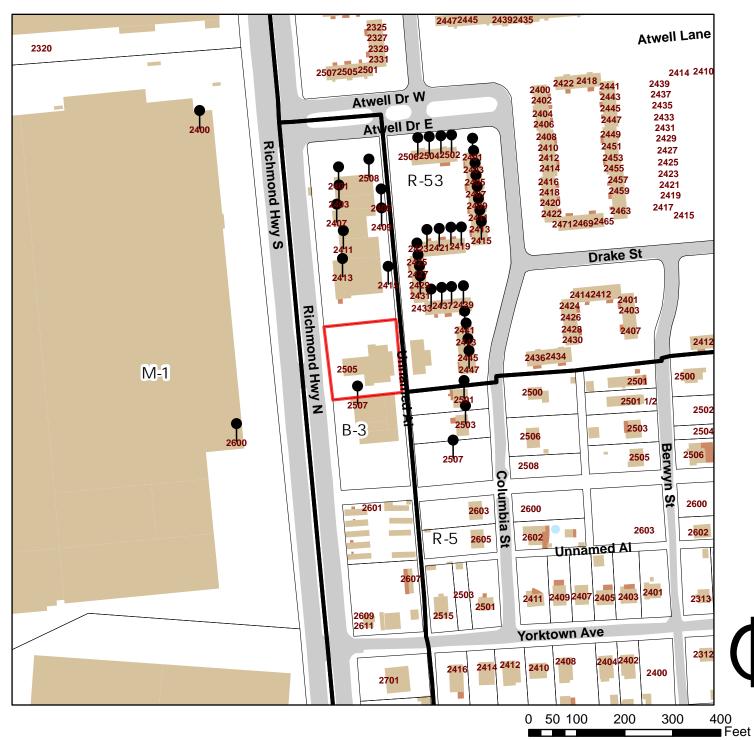

### RE: BZA 33-2023

You are hereby notified that the Board of Zoning Appeals will hold a public hearing on **Wednesday, September 6, 2023** at **1:00 PM** in the 5<sup>th</sup> Floor Conference Room, City Hall, 900 E. Broad Street to consider an application for a building permit to construct a new fire station (FS 21) at 2505 RICHMOND HIGHWAY (Tax Parcel Number S008-0275/005), located in a B-3 (General Business) District. This meeting will be open to in-person participation with a virtual option. The public will have the option to provide their comments by teleconference/videoconference via Microsoft Teams, or in writing via email as indicated below.

Pathlux Llc 101 Oakwood Ln Worcester, MA 01604 James River Villas Llc 6501 Goldleaf Dr Bethesda, MD 20817

S & K Leasing Llc 5119 Terrace Arbor Cir Midlothian, VA 23112 Property: 2505 Richmond Hwy Parcel ID: S0080275005