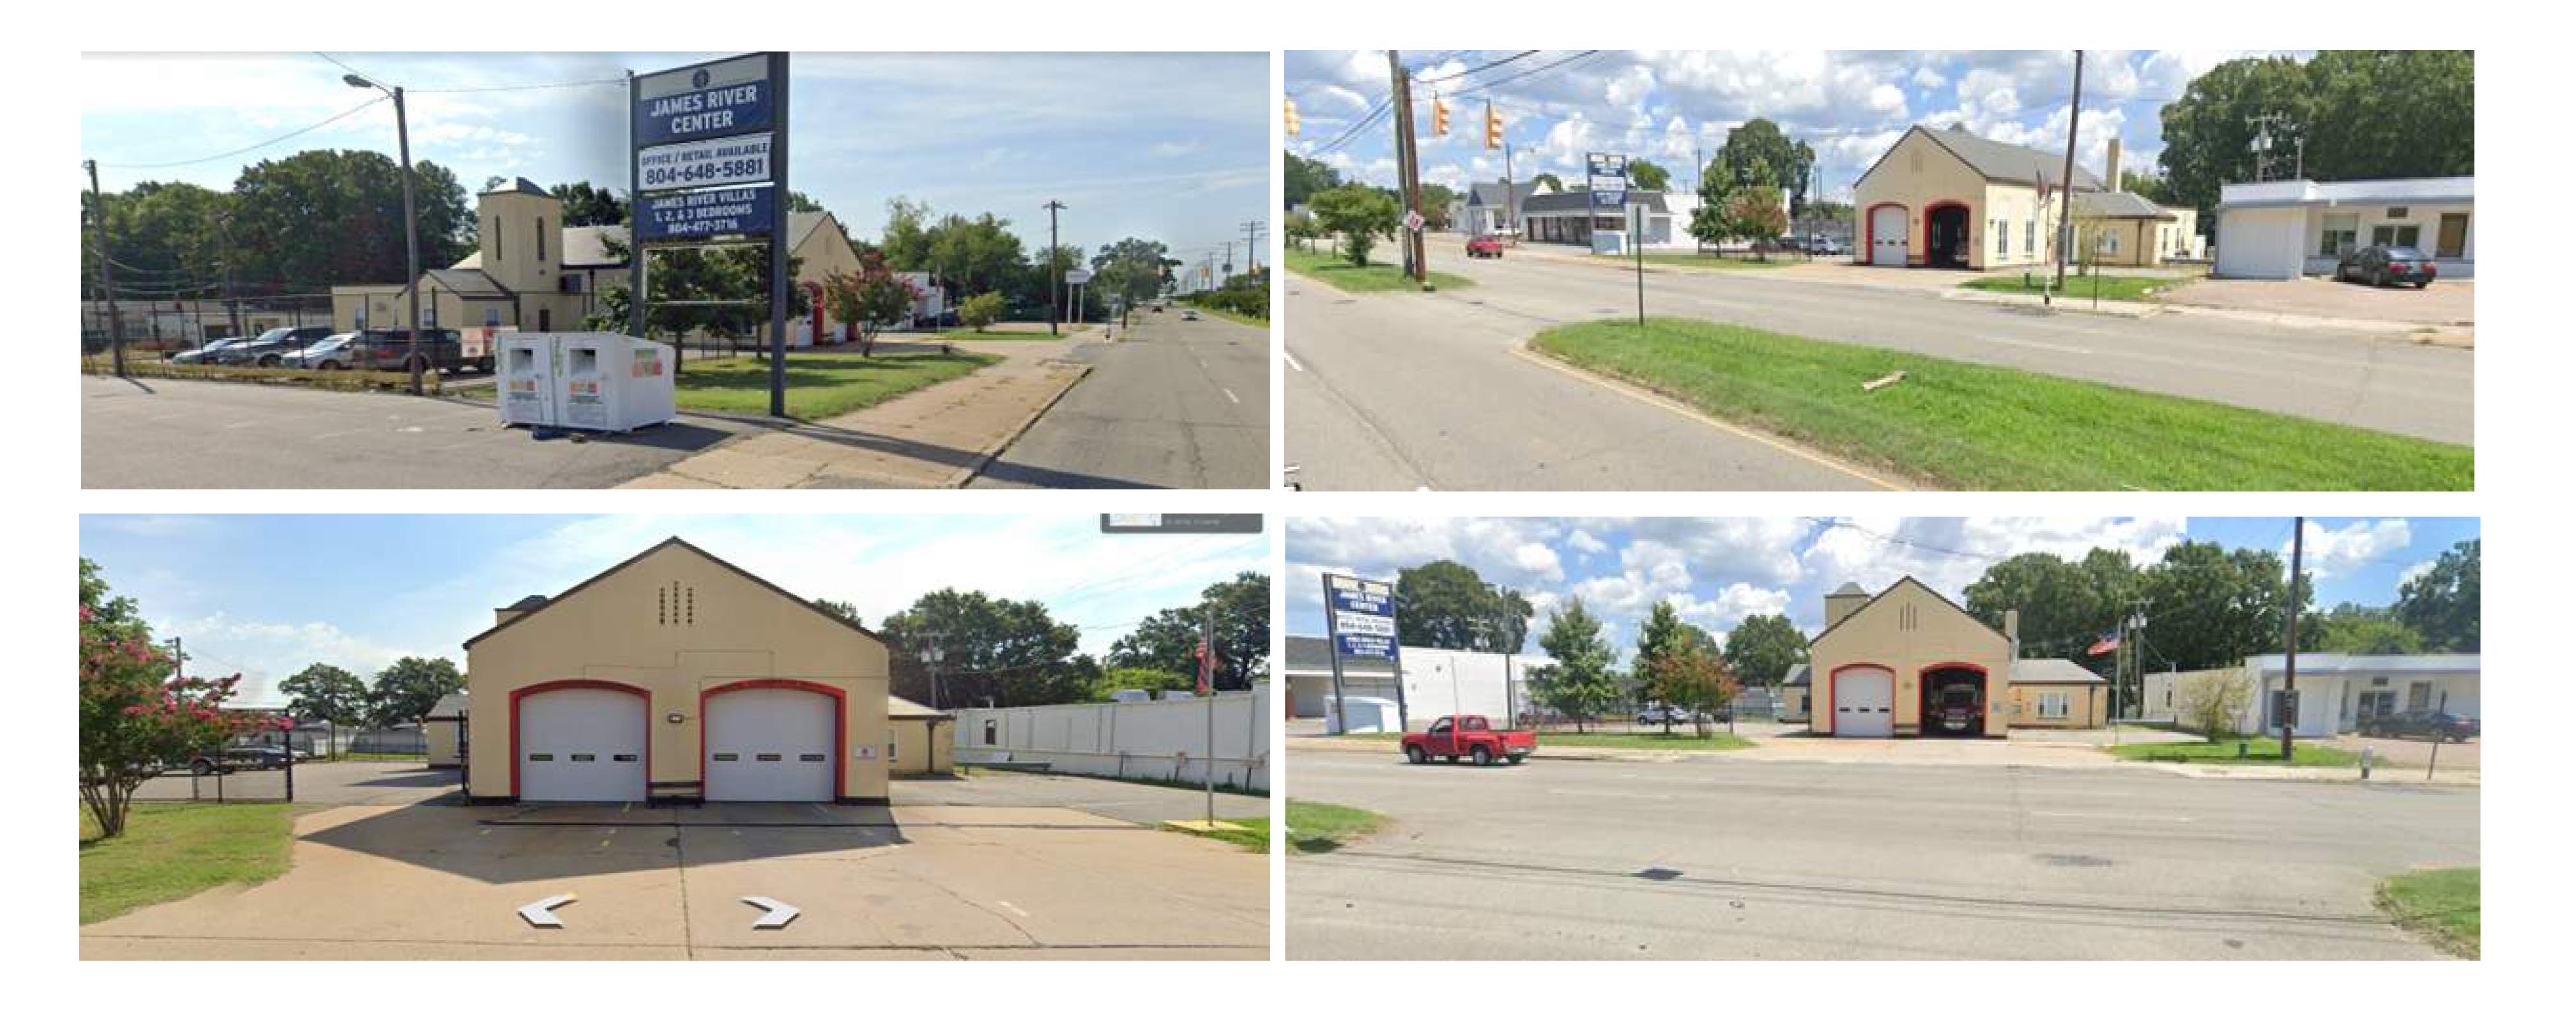

### RE: BZA 33-2023

You are hereby notified that the Board of Zoning Appeals will hold a public hearing on **Wednesday, September 6, 2023** at **1:00 PM** in the 5<sup>th</sup> Floor Conference Room, City Hall, 900 E. Broad Street to consider an application for a building permit to construct a new fire station (FS 21) at 2505 RICHMOND HIGHWAY (Tax Parcel Number S008-0275/005), located in a B-3 (General Business) District. This meeting will be open to in-person participation with a virtual option. The public will have the option to provide their comments by teleconference/videoconference via Microsoft Teams, or in writing via email as indicated below.