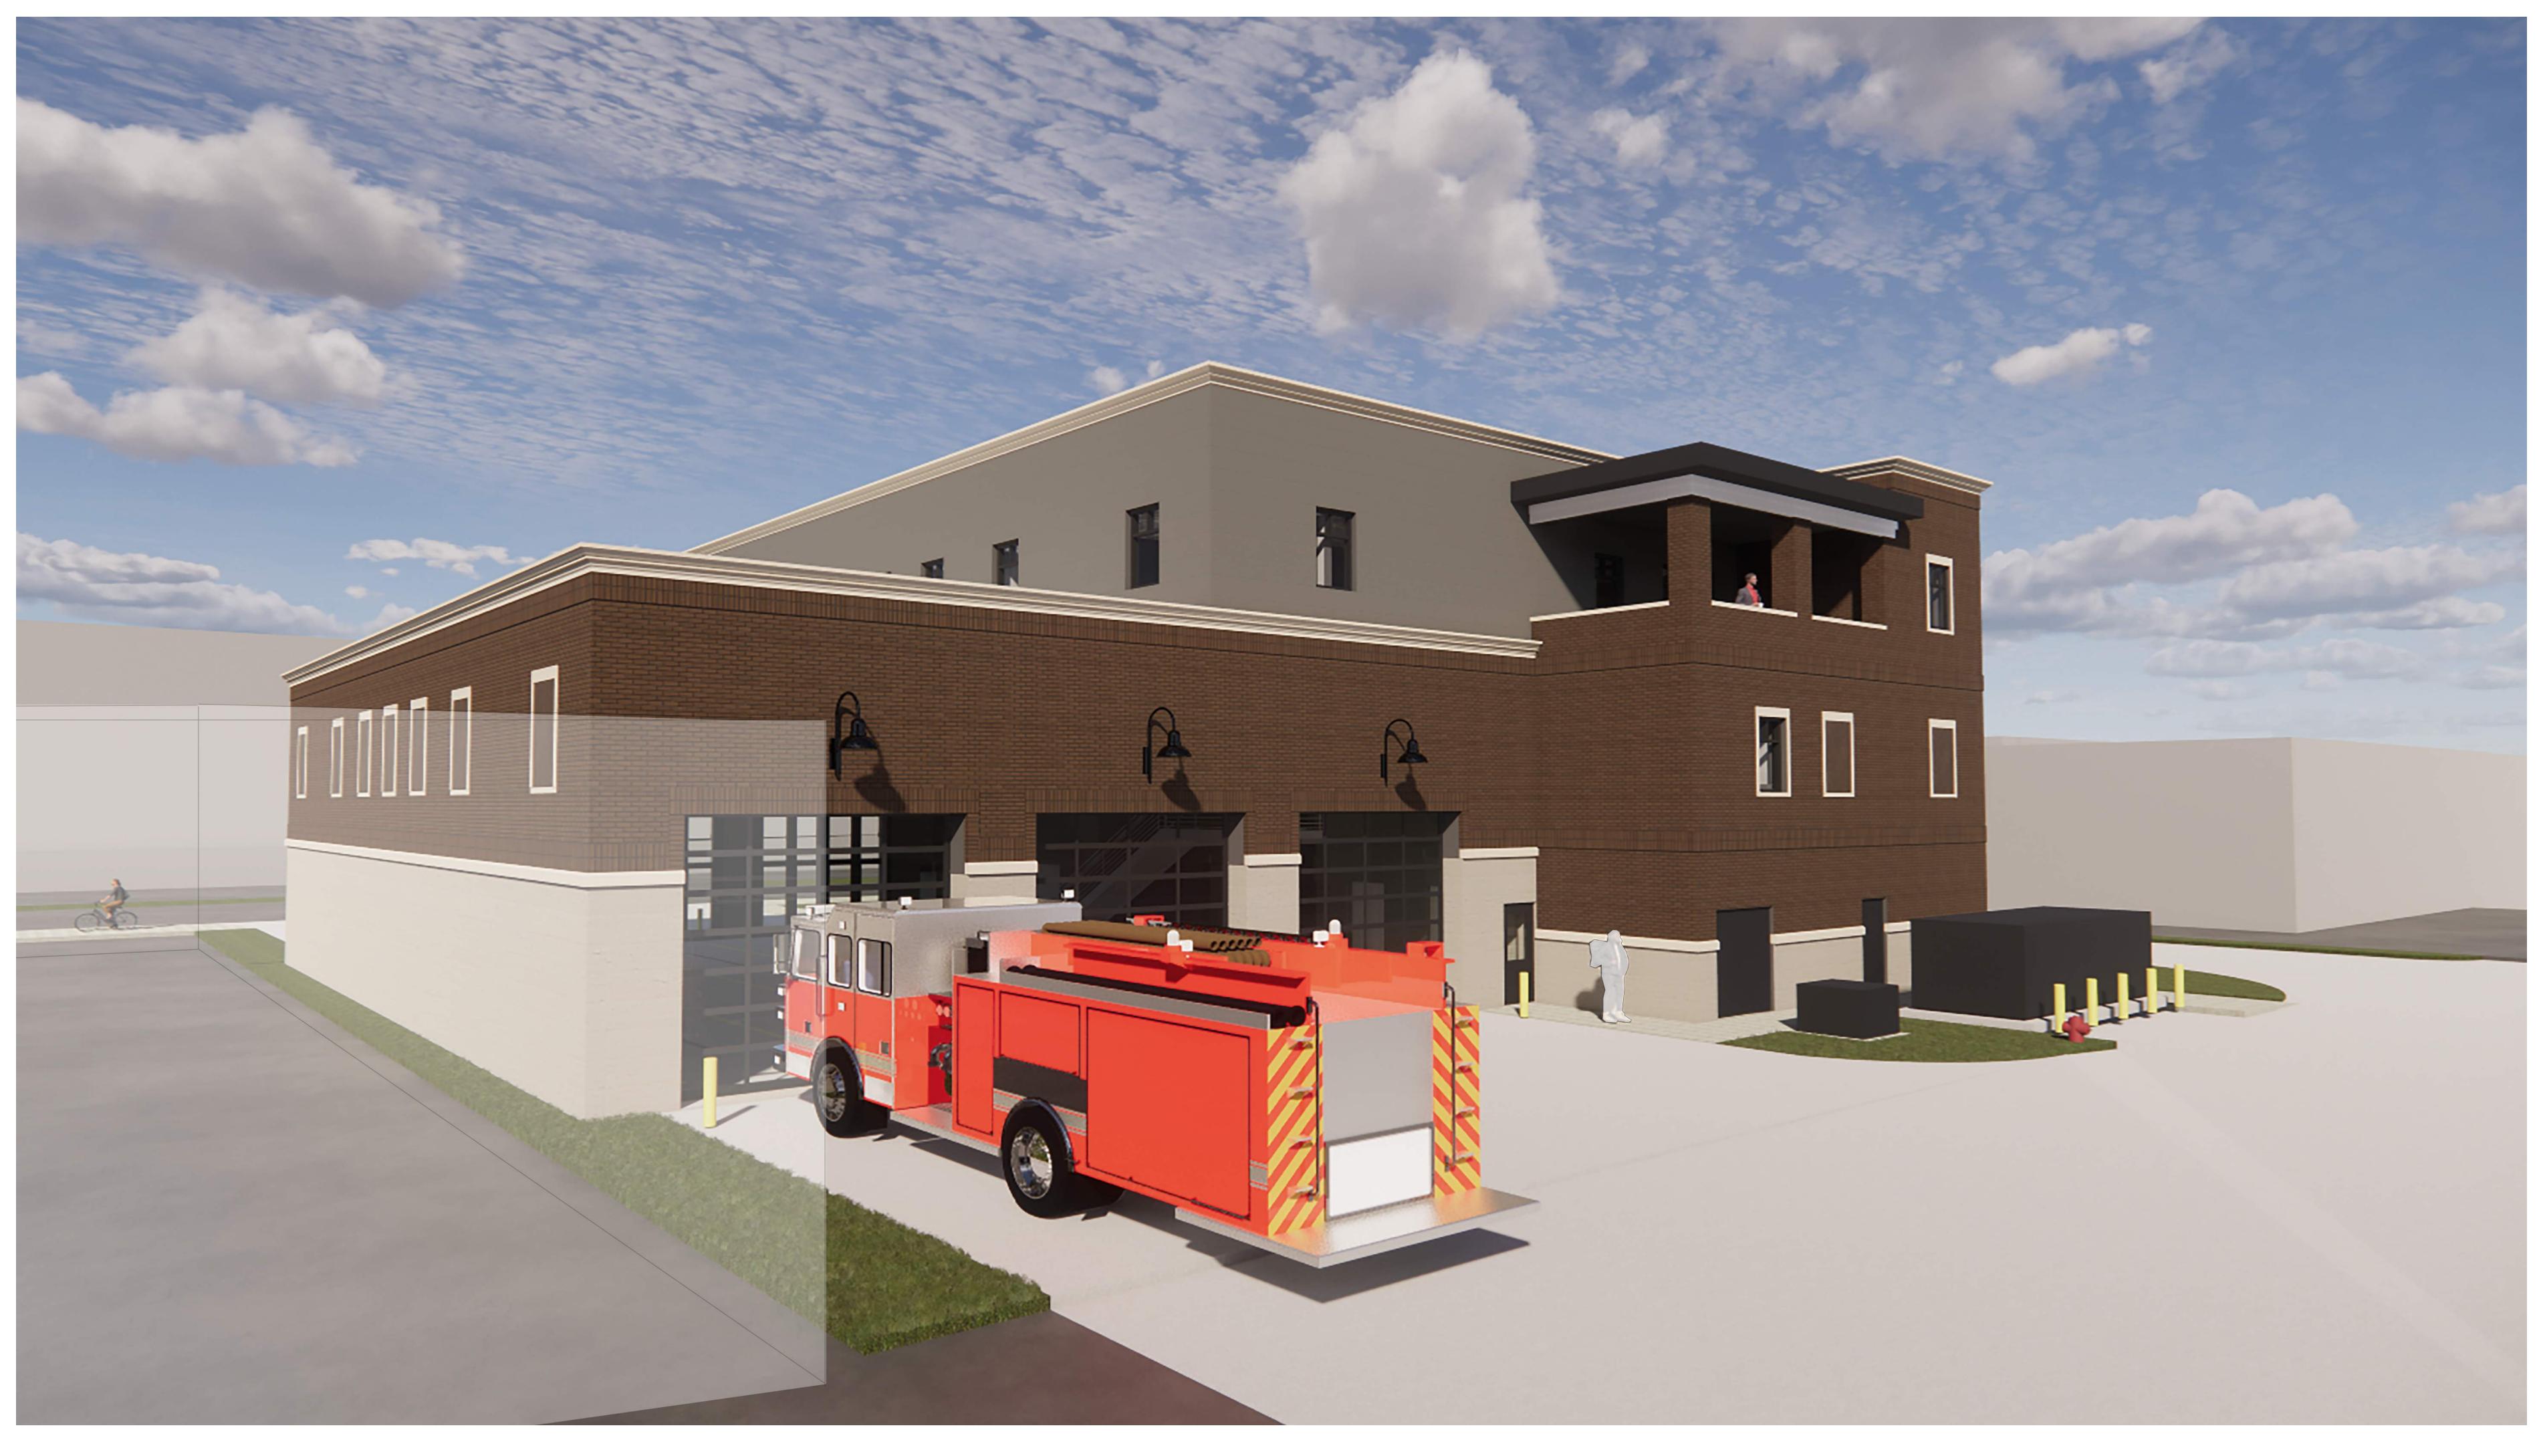

### RE: BZA 33-2023

You are hereby notified that the Board of Zoning Appeals will hold a public hearing on **Wednesday, September 6, 2023** at **1:00 PM** in the 5<sup>th</sup> Floor Conference Room, City Hall, 900 E. Broad Street to consider an application for a building permit to construct a new fire station (FS 21) at 2505 RICHMOND HIGHWAY (Tax Parcel Number S008-0275/005), located in a B-3 (General Business) District. This meeting will be open to in-person participation with a virtual option. The public will have the option to provide their comments by teleconference/videoconference via Microsoft Teams, or in writing via email as indicated below.