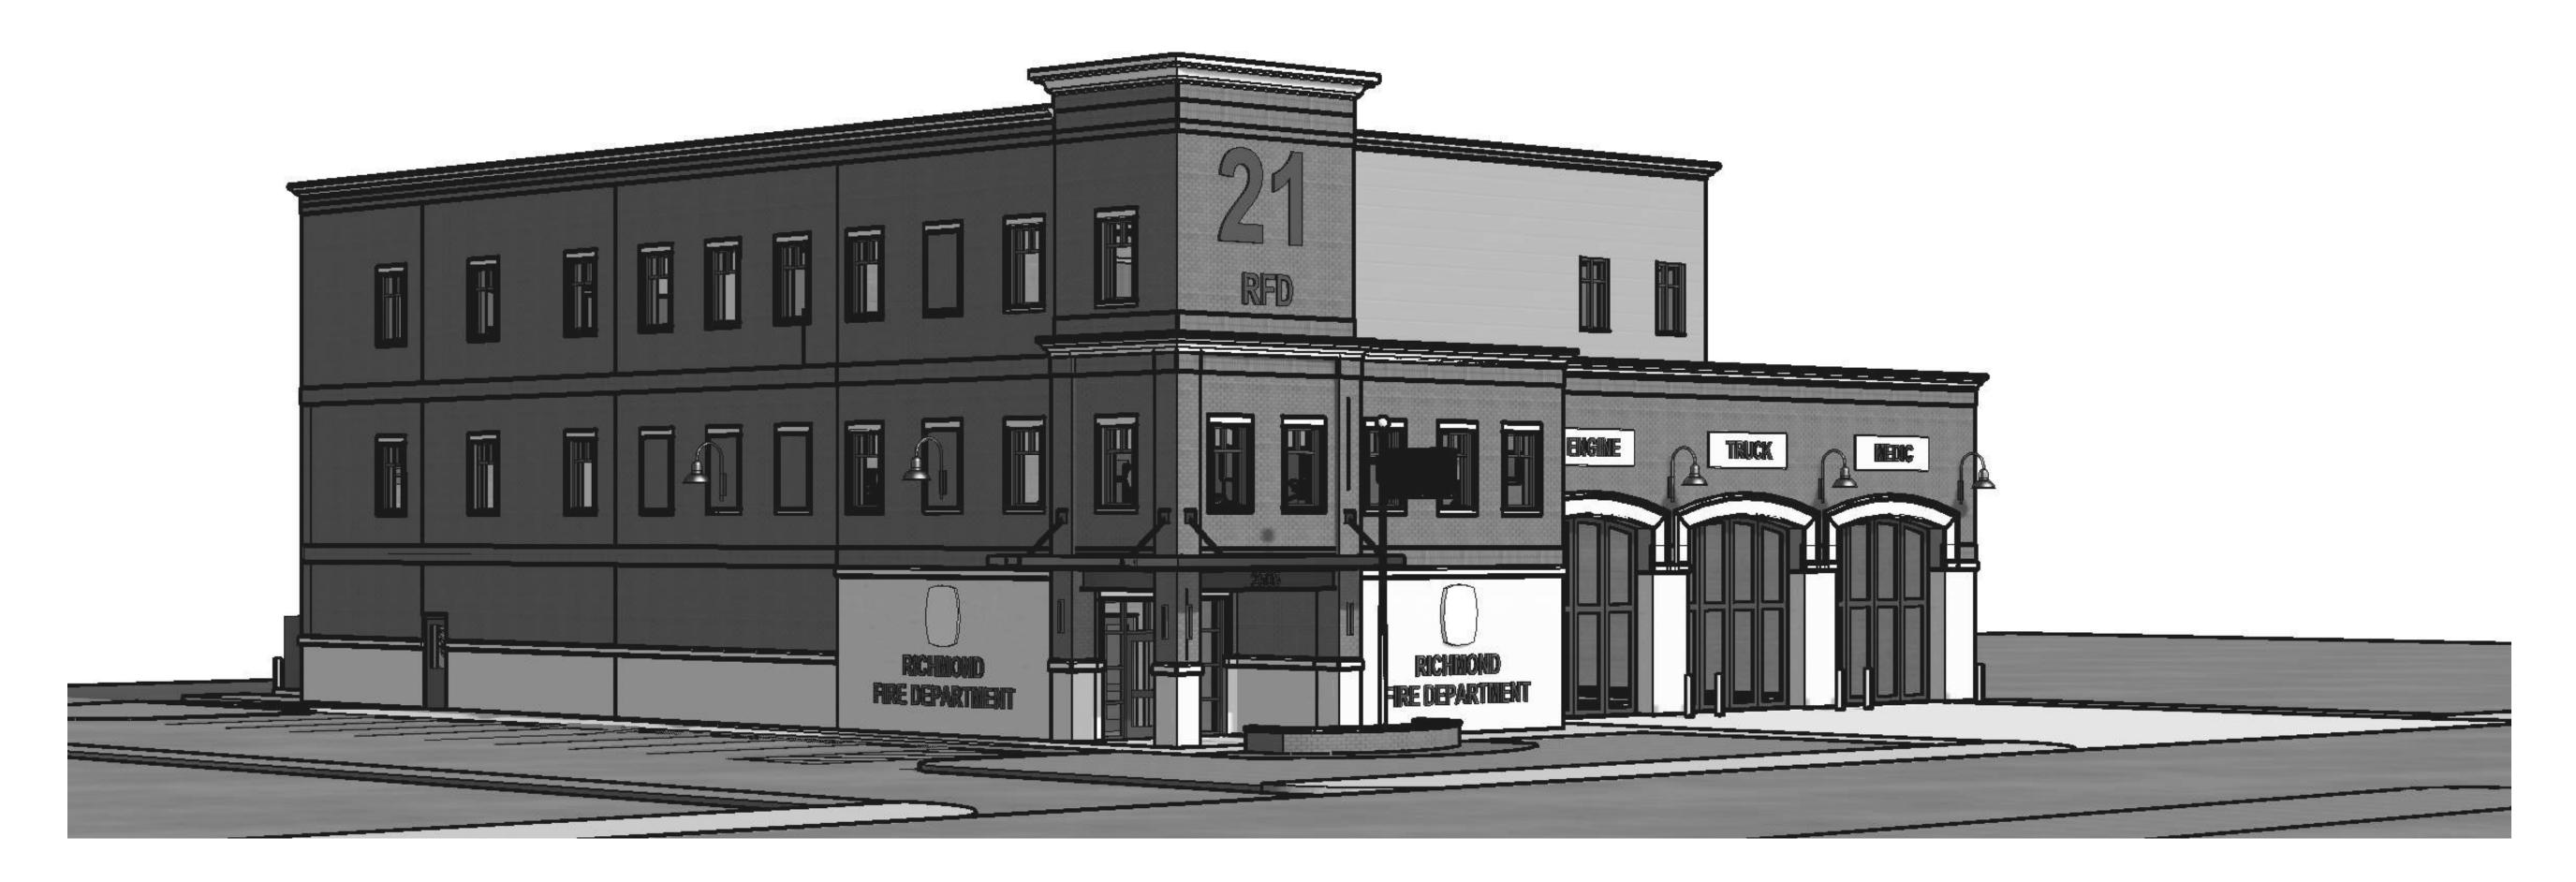

### RE: BZA 33-2023

You are hereby notified that the Board of Zoning Appeals will hold a public hearing on **Wednesday, September 6, 2023** at **1:00 PM** in the 5<sup>th</sup> Floor Conference Room, City Hall, 900 E. Broad Street to consider an application for a building permit to construct a new fire station (FS 21) at 2505 RICHMOND HIGHWAY (Tax Parcel Number S008-0275/005), located in a B-3 (General Business) District. This meeting will be open to in-person participation with a virtual option. The public will have the option to provide their comments by teleconference/videoconference via Microsoft Teams, or in writing via email as indicated below.