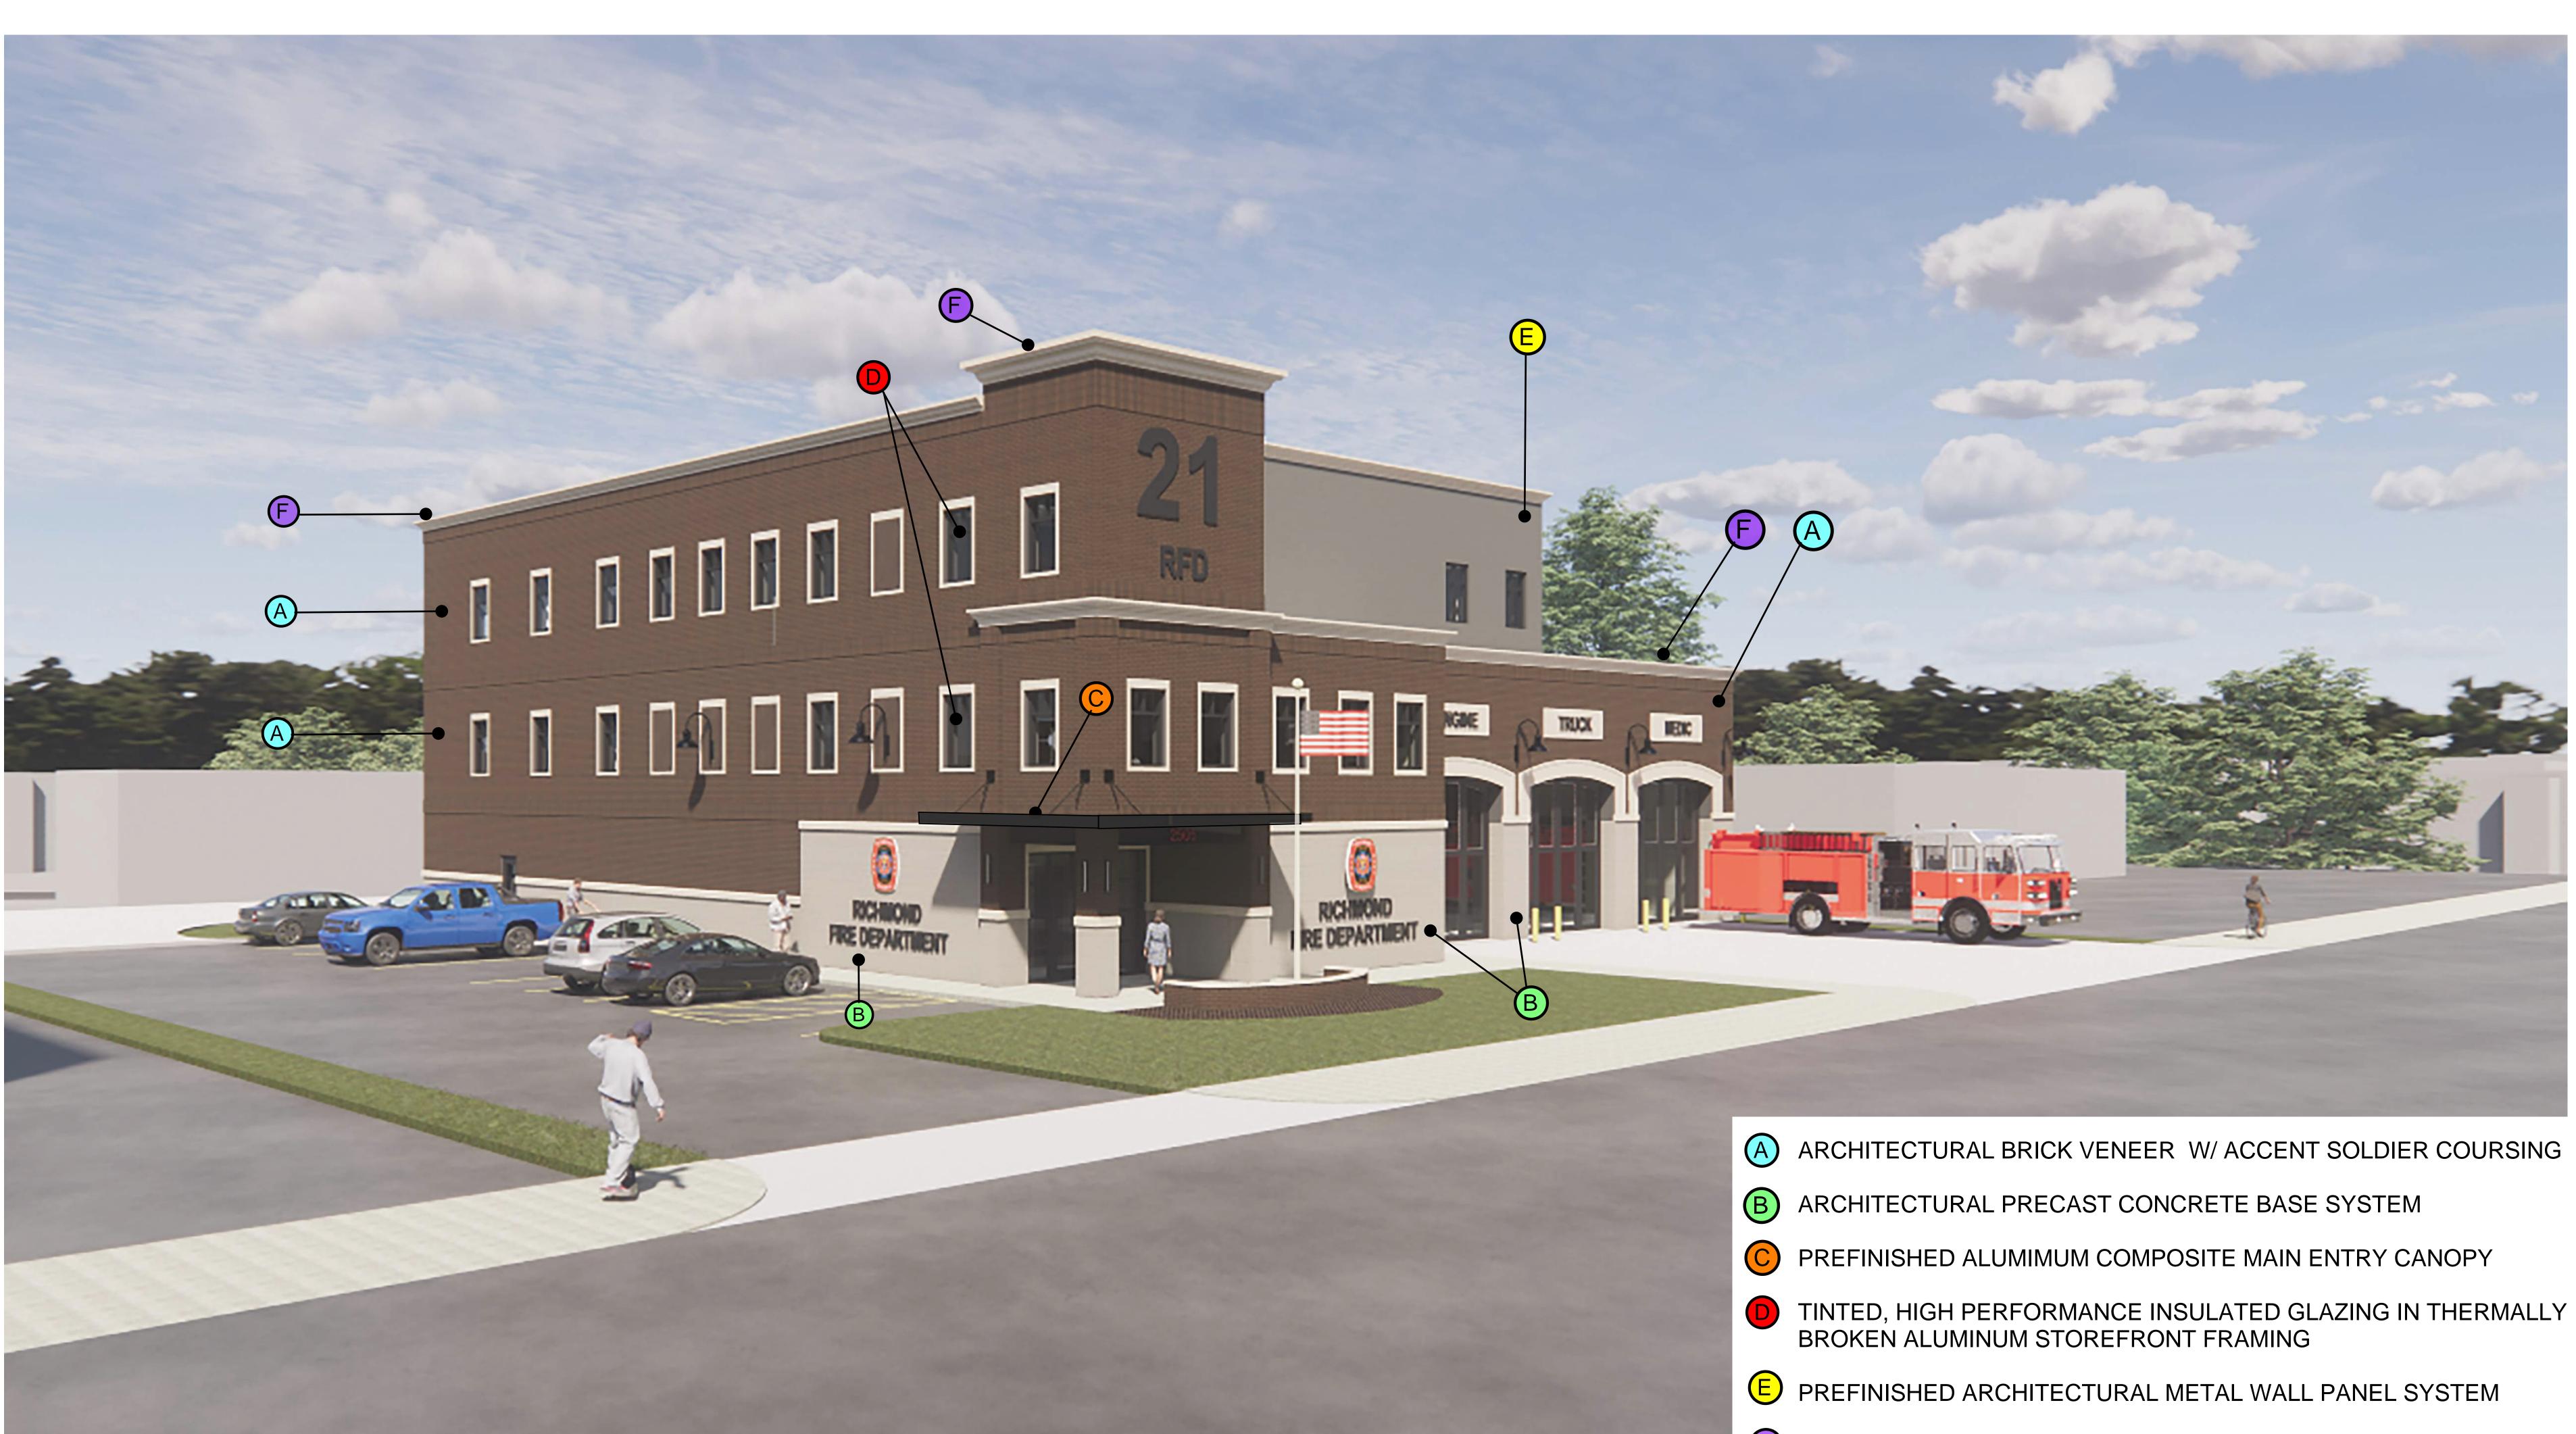

### RE: BZA 33-2023

You are hereby notified that the Board of Zoning Appeals will hold a public hearing on **Wednesday, September 6, 2023** at **1:00 PM** in the 5<sup>th</sup> Floor Conference Room, City Hall, 900 E. Broad Street to consider an application for a building permit to construct a new fire station (FS 21) at 2505 RICHMOND HIGHWAY (Tax Parcel Number S008-0275/005), located in a B-3 (General Business) District. This meeting will be open to in-person participation with a virtual option. The public will have the option to provide their comments by teleconference/videoconference via Microsoft Teams, or in writing via email as indicated below.