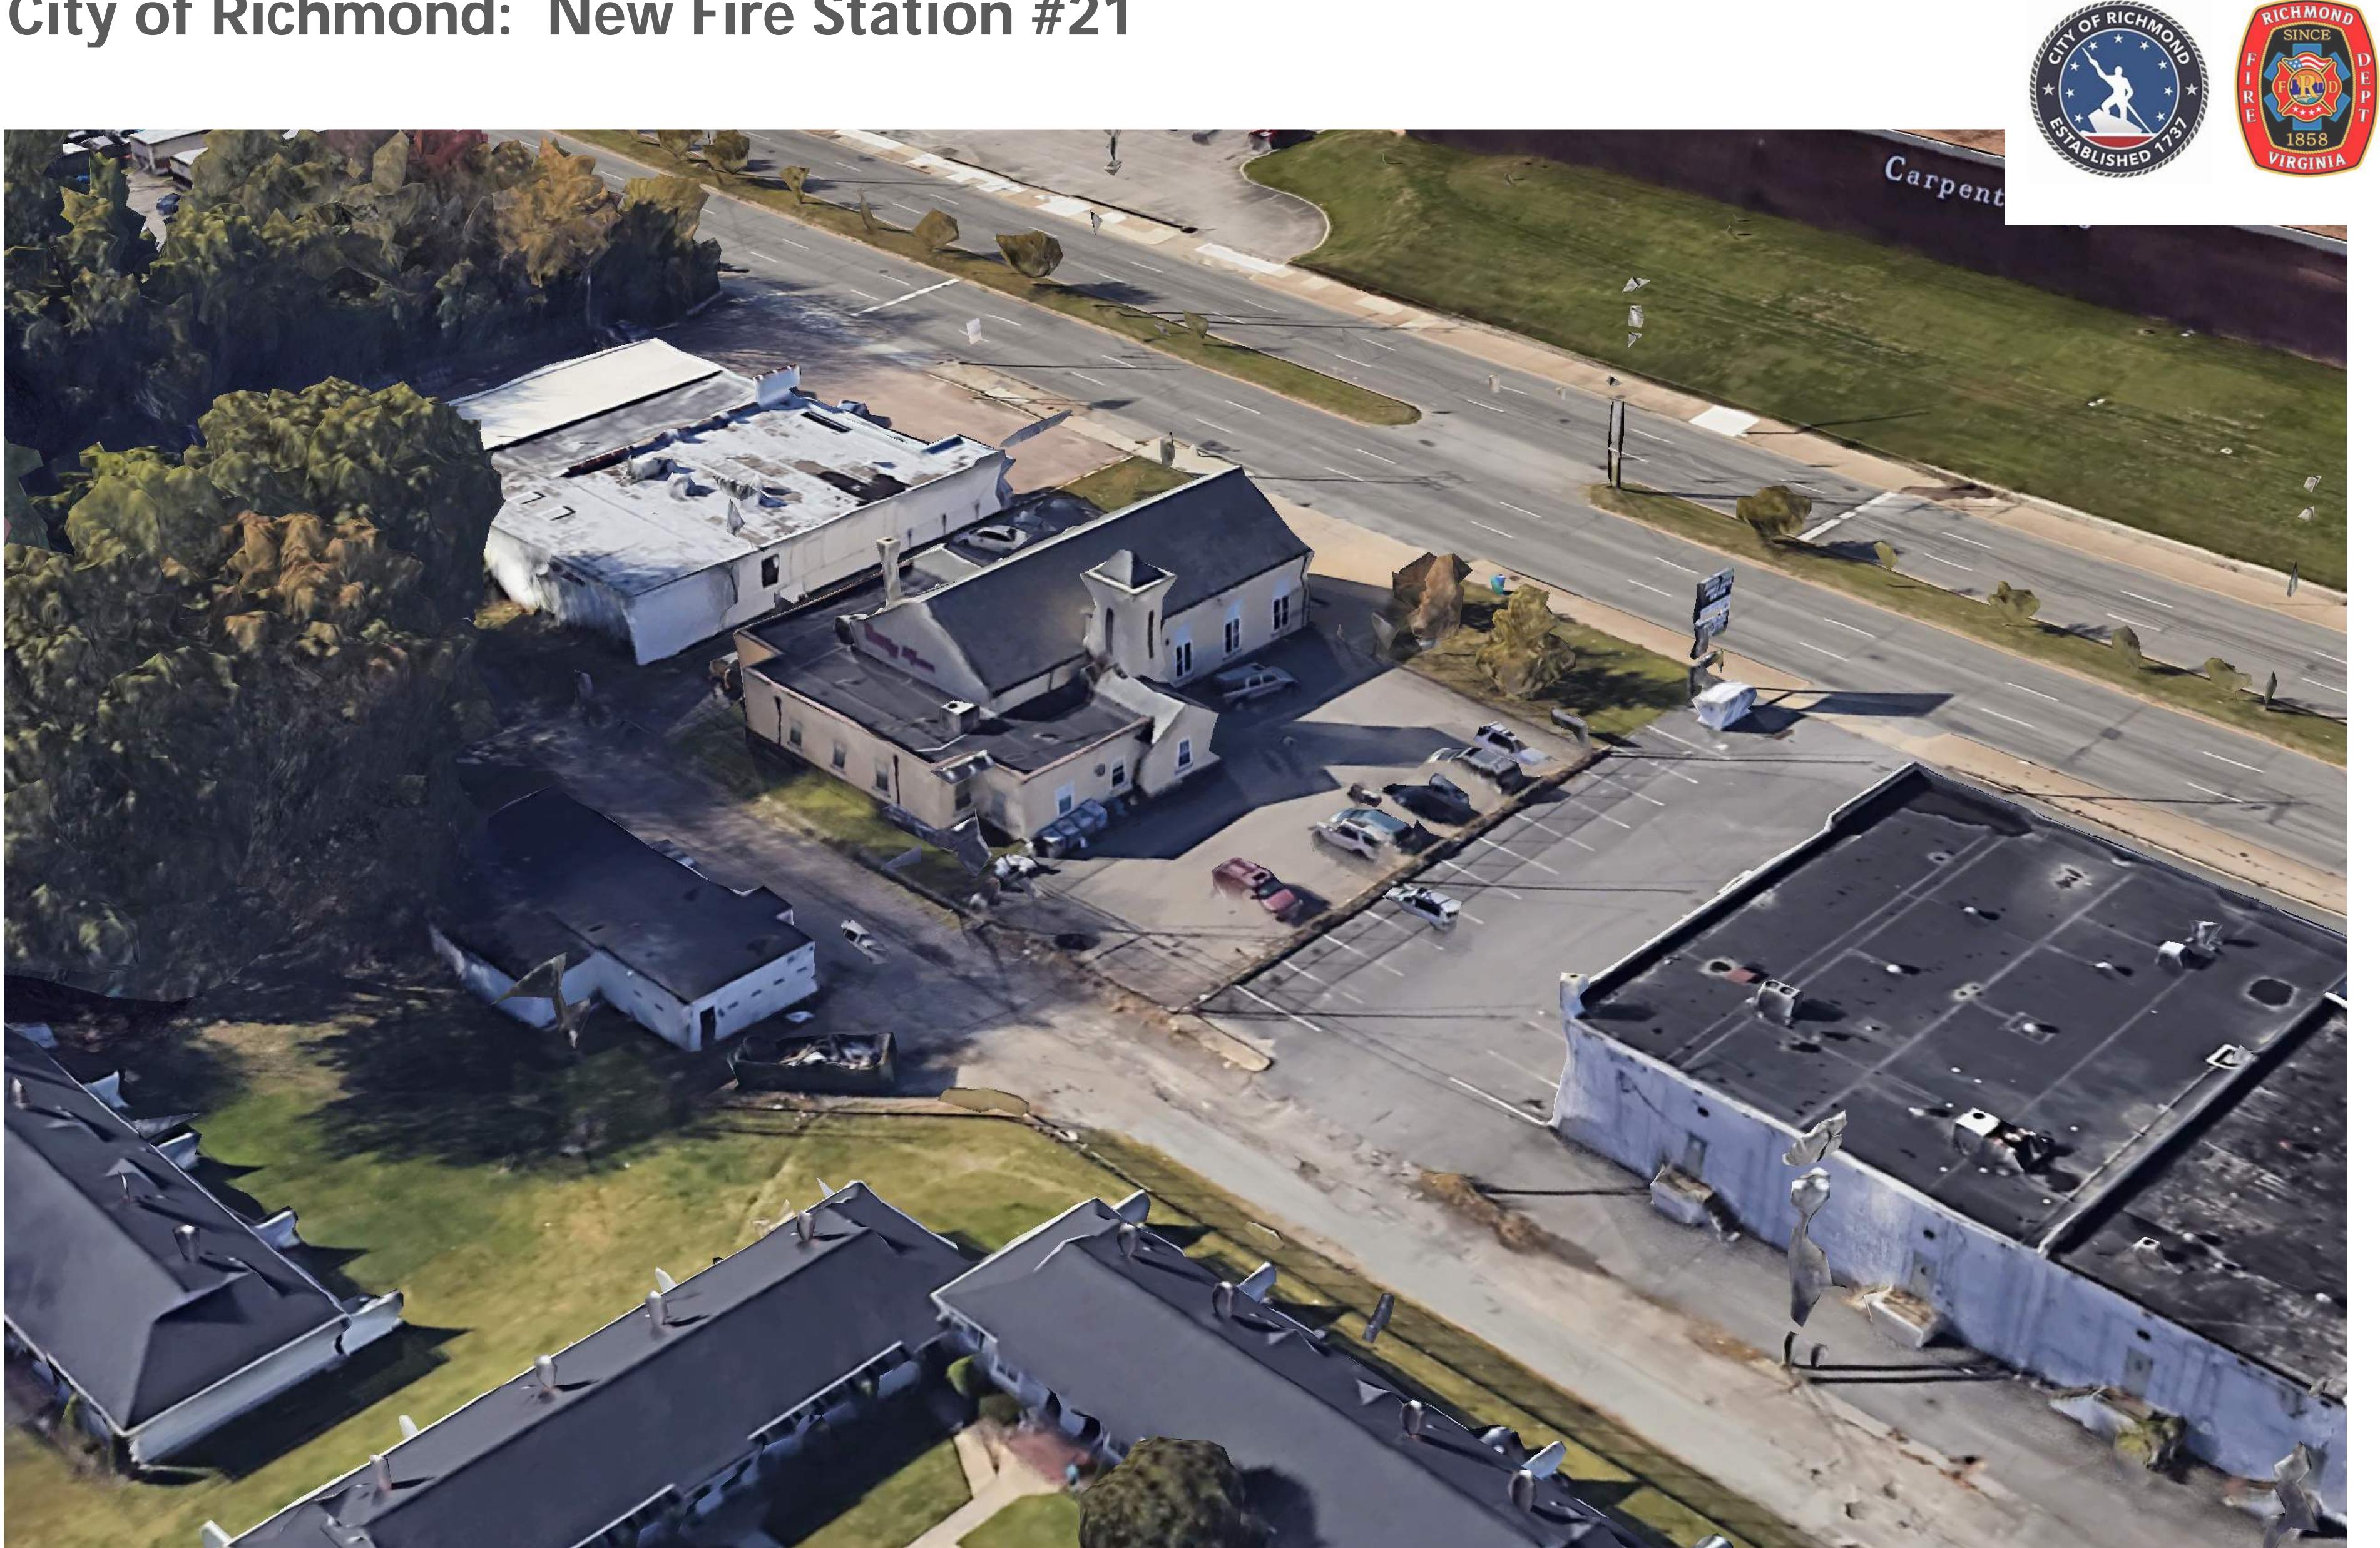

### RE: BZA 33-2023

You are hereby notified that the Board of Zoning Appeals will hold a public hearing on **Wednesday, September 6, 2023** at **1:00 PM** in the 5<sup>th</sup> Floor Conference Room, City Hall, 900 E. Broad Street to consider an application for a building permit to construct a new fire station (FS 21) at 2505 RICHMOND HIGHWAY (Tax Parcel Number S008-0275/005), located in a B-3 (General Business) District. This meeting will be open to in-person participation with a virtual option. The public will have the option to provide their comments by teleconference/videoconference via Microsoft Teams, or in writing via email as indicated below.