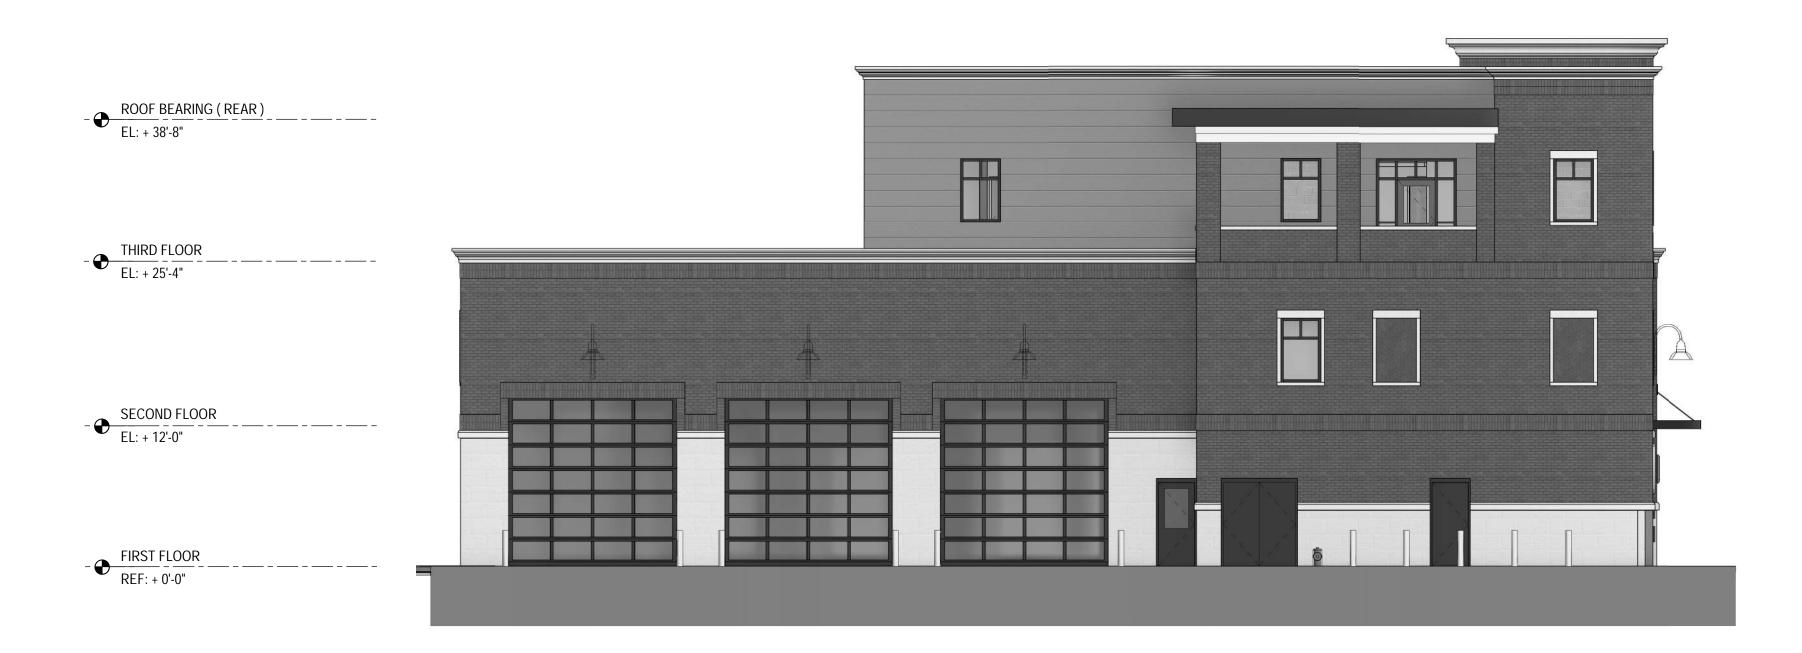

### RE: BZA 33-2023

You are hereby notified that the Board of Zoning Appeals will hold a public hearing on **Wednesday, September 6, 2023** at **1:00 PM** in the 5<sup>th</sup> Floor Conference Room, City Hall, 900 E. Broad Street to consider an application for a building permit to construct a new fire station (FS 21) at 2505 RICHMOND HIGHWAY (Tax Parcel Number S008-0275/005), located in a B-3 (General Business) District. This meeting will be open to in-person participation with a virtual option. The public will have the option to provide their comments by teleconference/videoconference via Microsoft Teams, or in writing via email as indicated below.