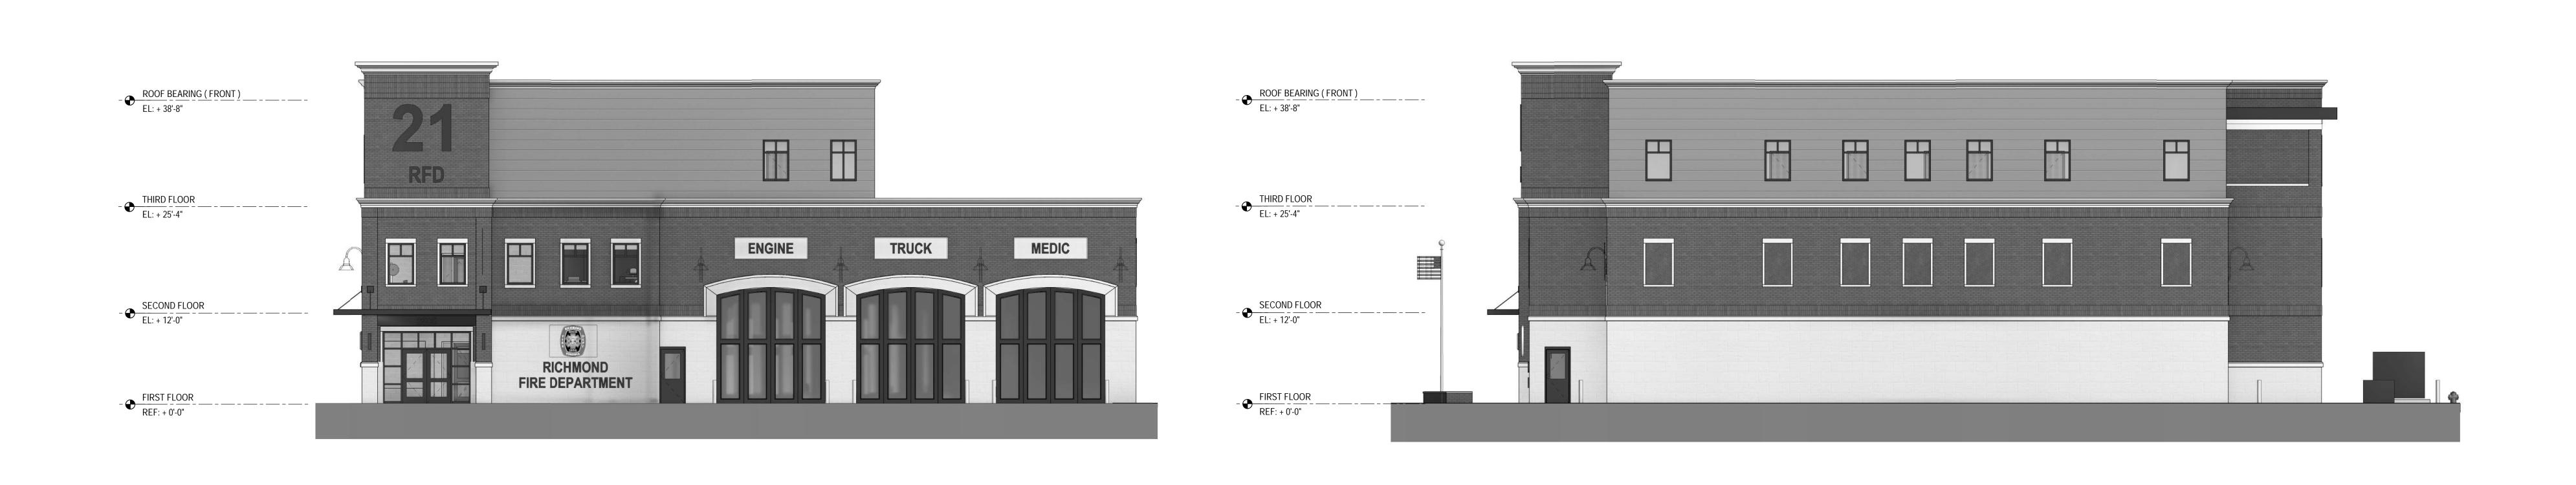

### RE: BZA 33-2023

You are hereby notified that the Board of Zoning Appeals will hold a public hearing on **Wednesday, September 6, 2023** at **1:00 PM** in the 5<sup>th</sup> Floor Conference Room, City Hall, 900 E. Broad Street to consider an application for a building permit to construct a new fire station (FS 21) at 2505 RICHMOND HIGHWAY (Tax Parcel Number S008-0275/005), located in a B-3 (General Business) District. This meeting will be open to in-person participation with a virtual option. The public will have the option to provide their comments by teleconference/videoconference via Microsoft Teams, or in writing via email as indicated below.