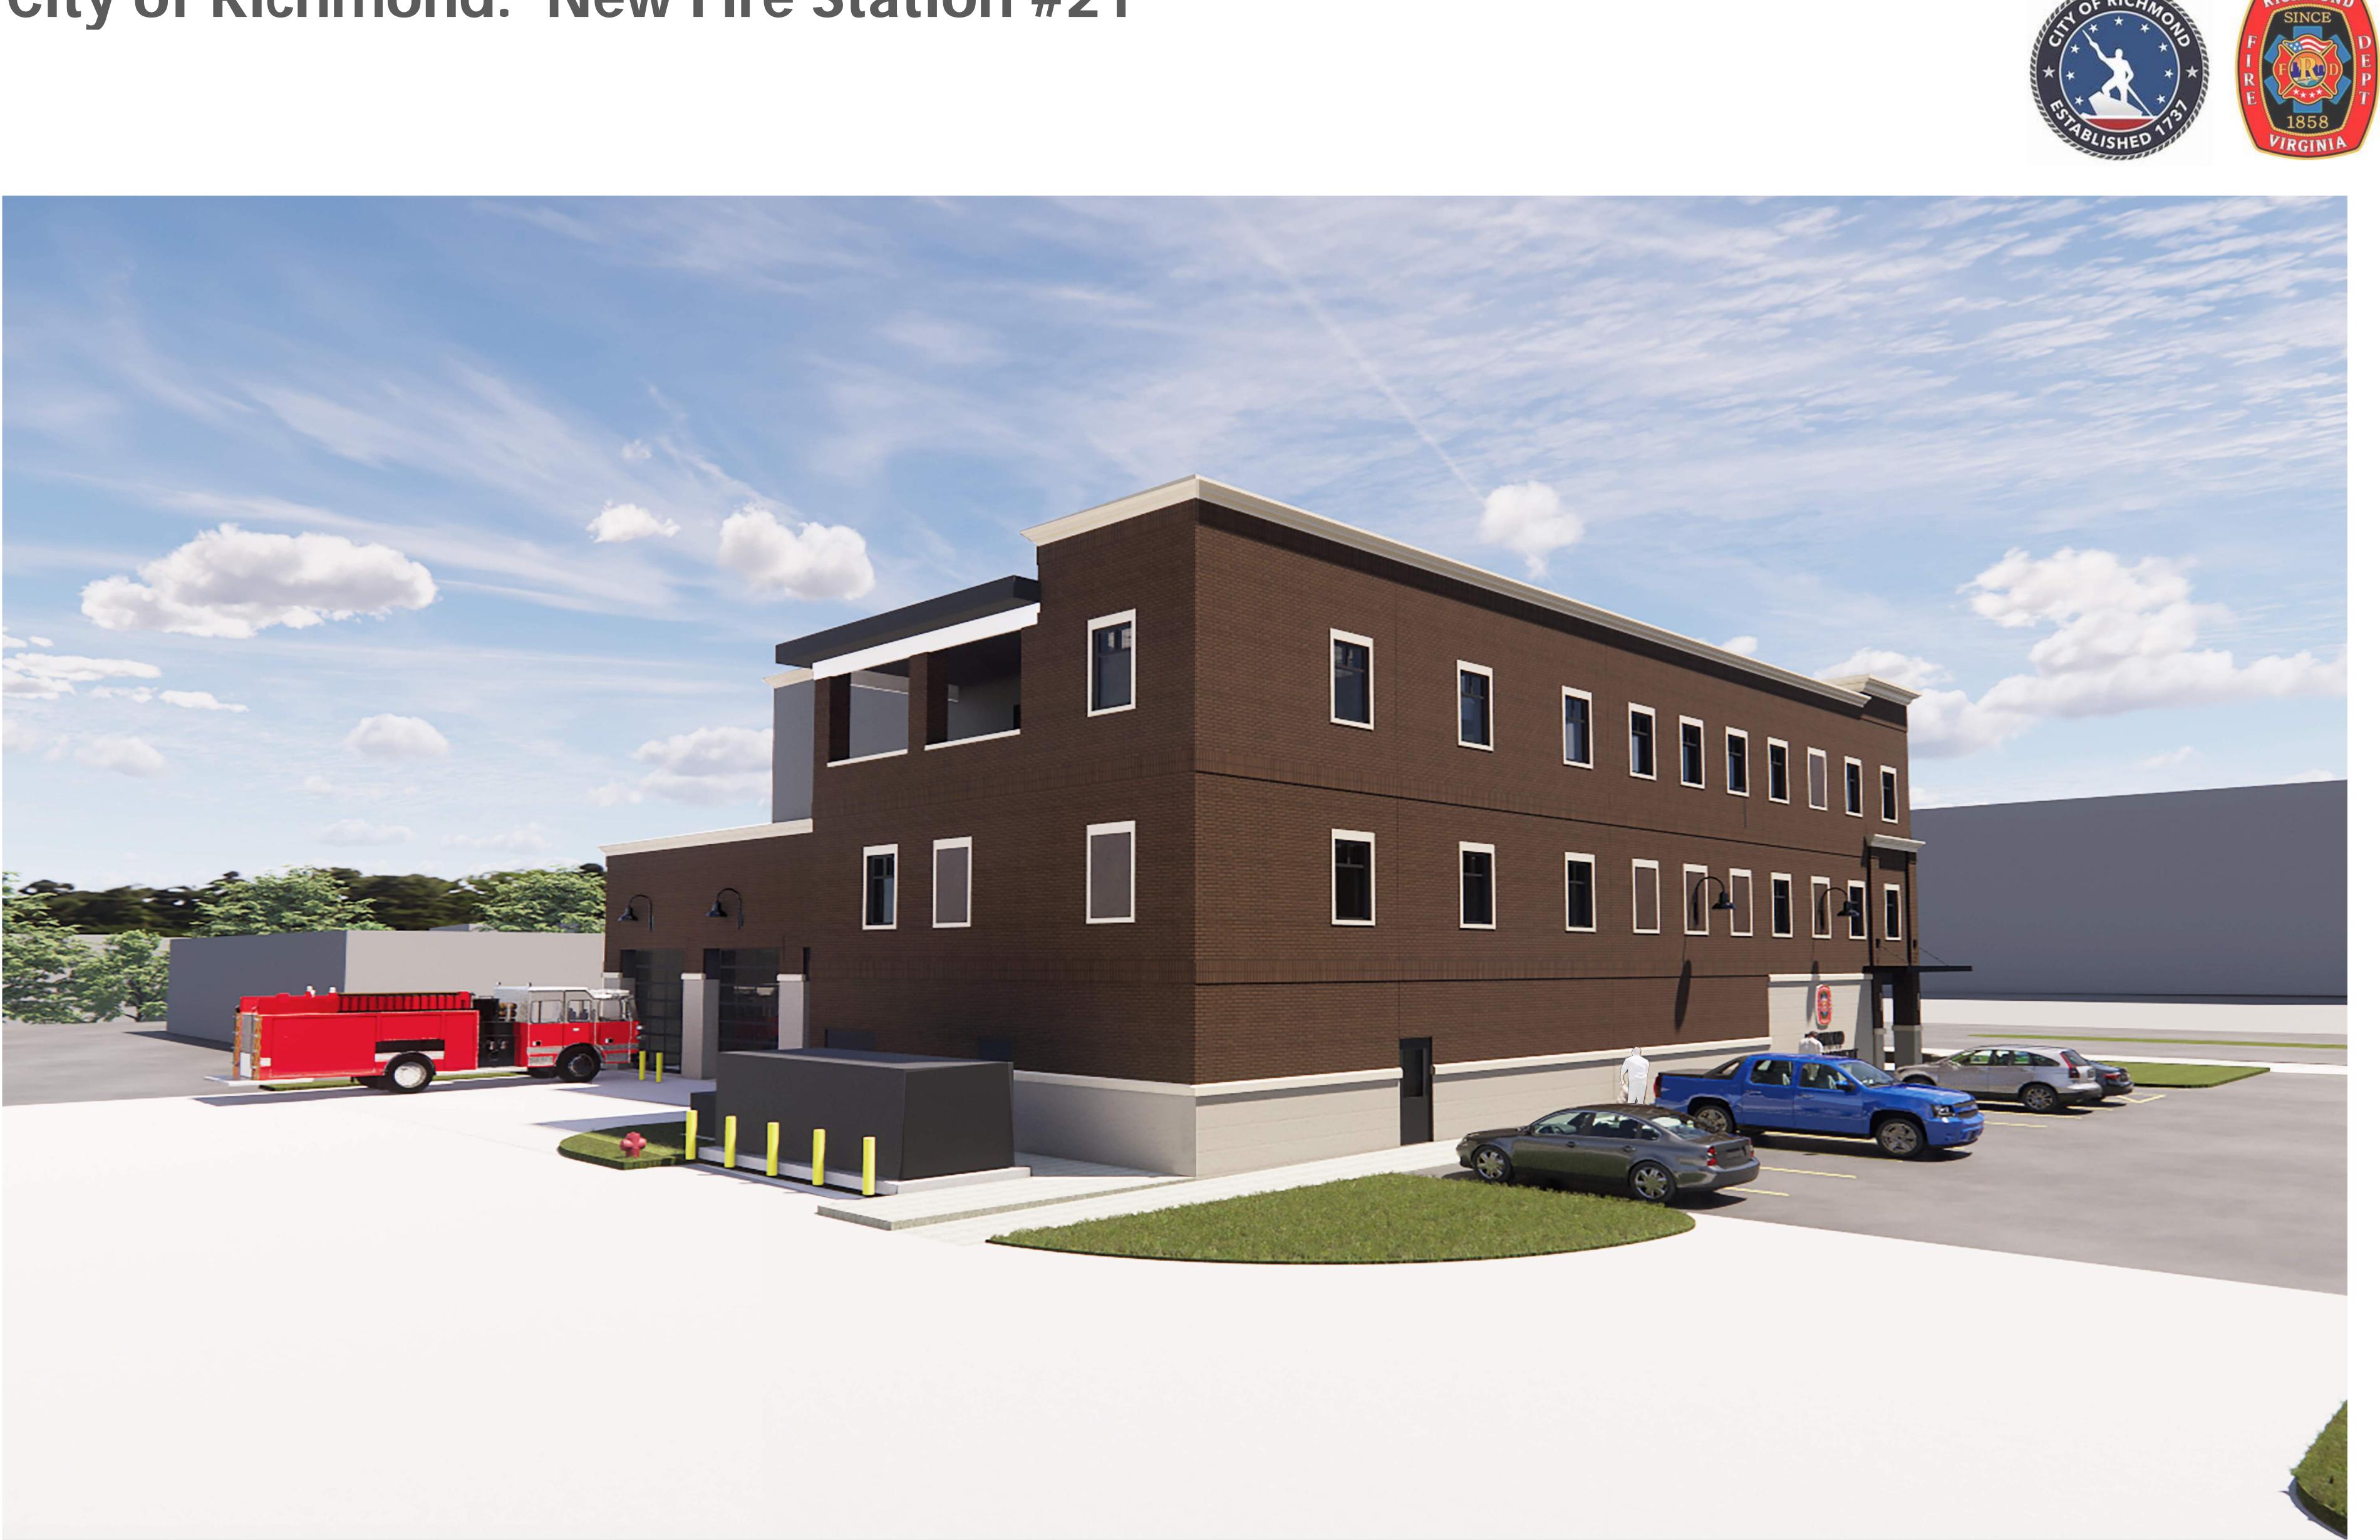

### RE: BZA 33-2023

You are hereby notified that the Board of Zoning Appeals will hold a public hearing on **Wednesday, September 6, 2023** at **1:00 PM** in the 5<sup>th</sup> Floor Conference Room, City Hall, 900 E. Broad Street to consider an application for a building permit to construct a new fire station (FS 21) at 2505 RICHMOND HIGHWAY (Tax Parcel Number S008-0275/005), located in a B-3 (General Business) District. This meeting will be open to in-person participation with a virtual option. The public will have the option to provide their comments by teleconference/videoconference via Microsoft Teams, or in writing via email as indicated below.