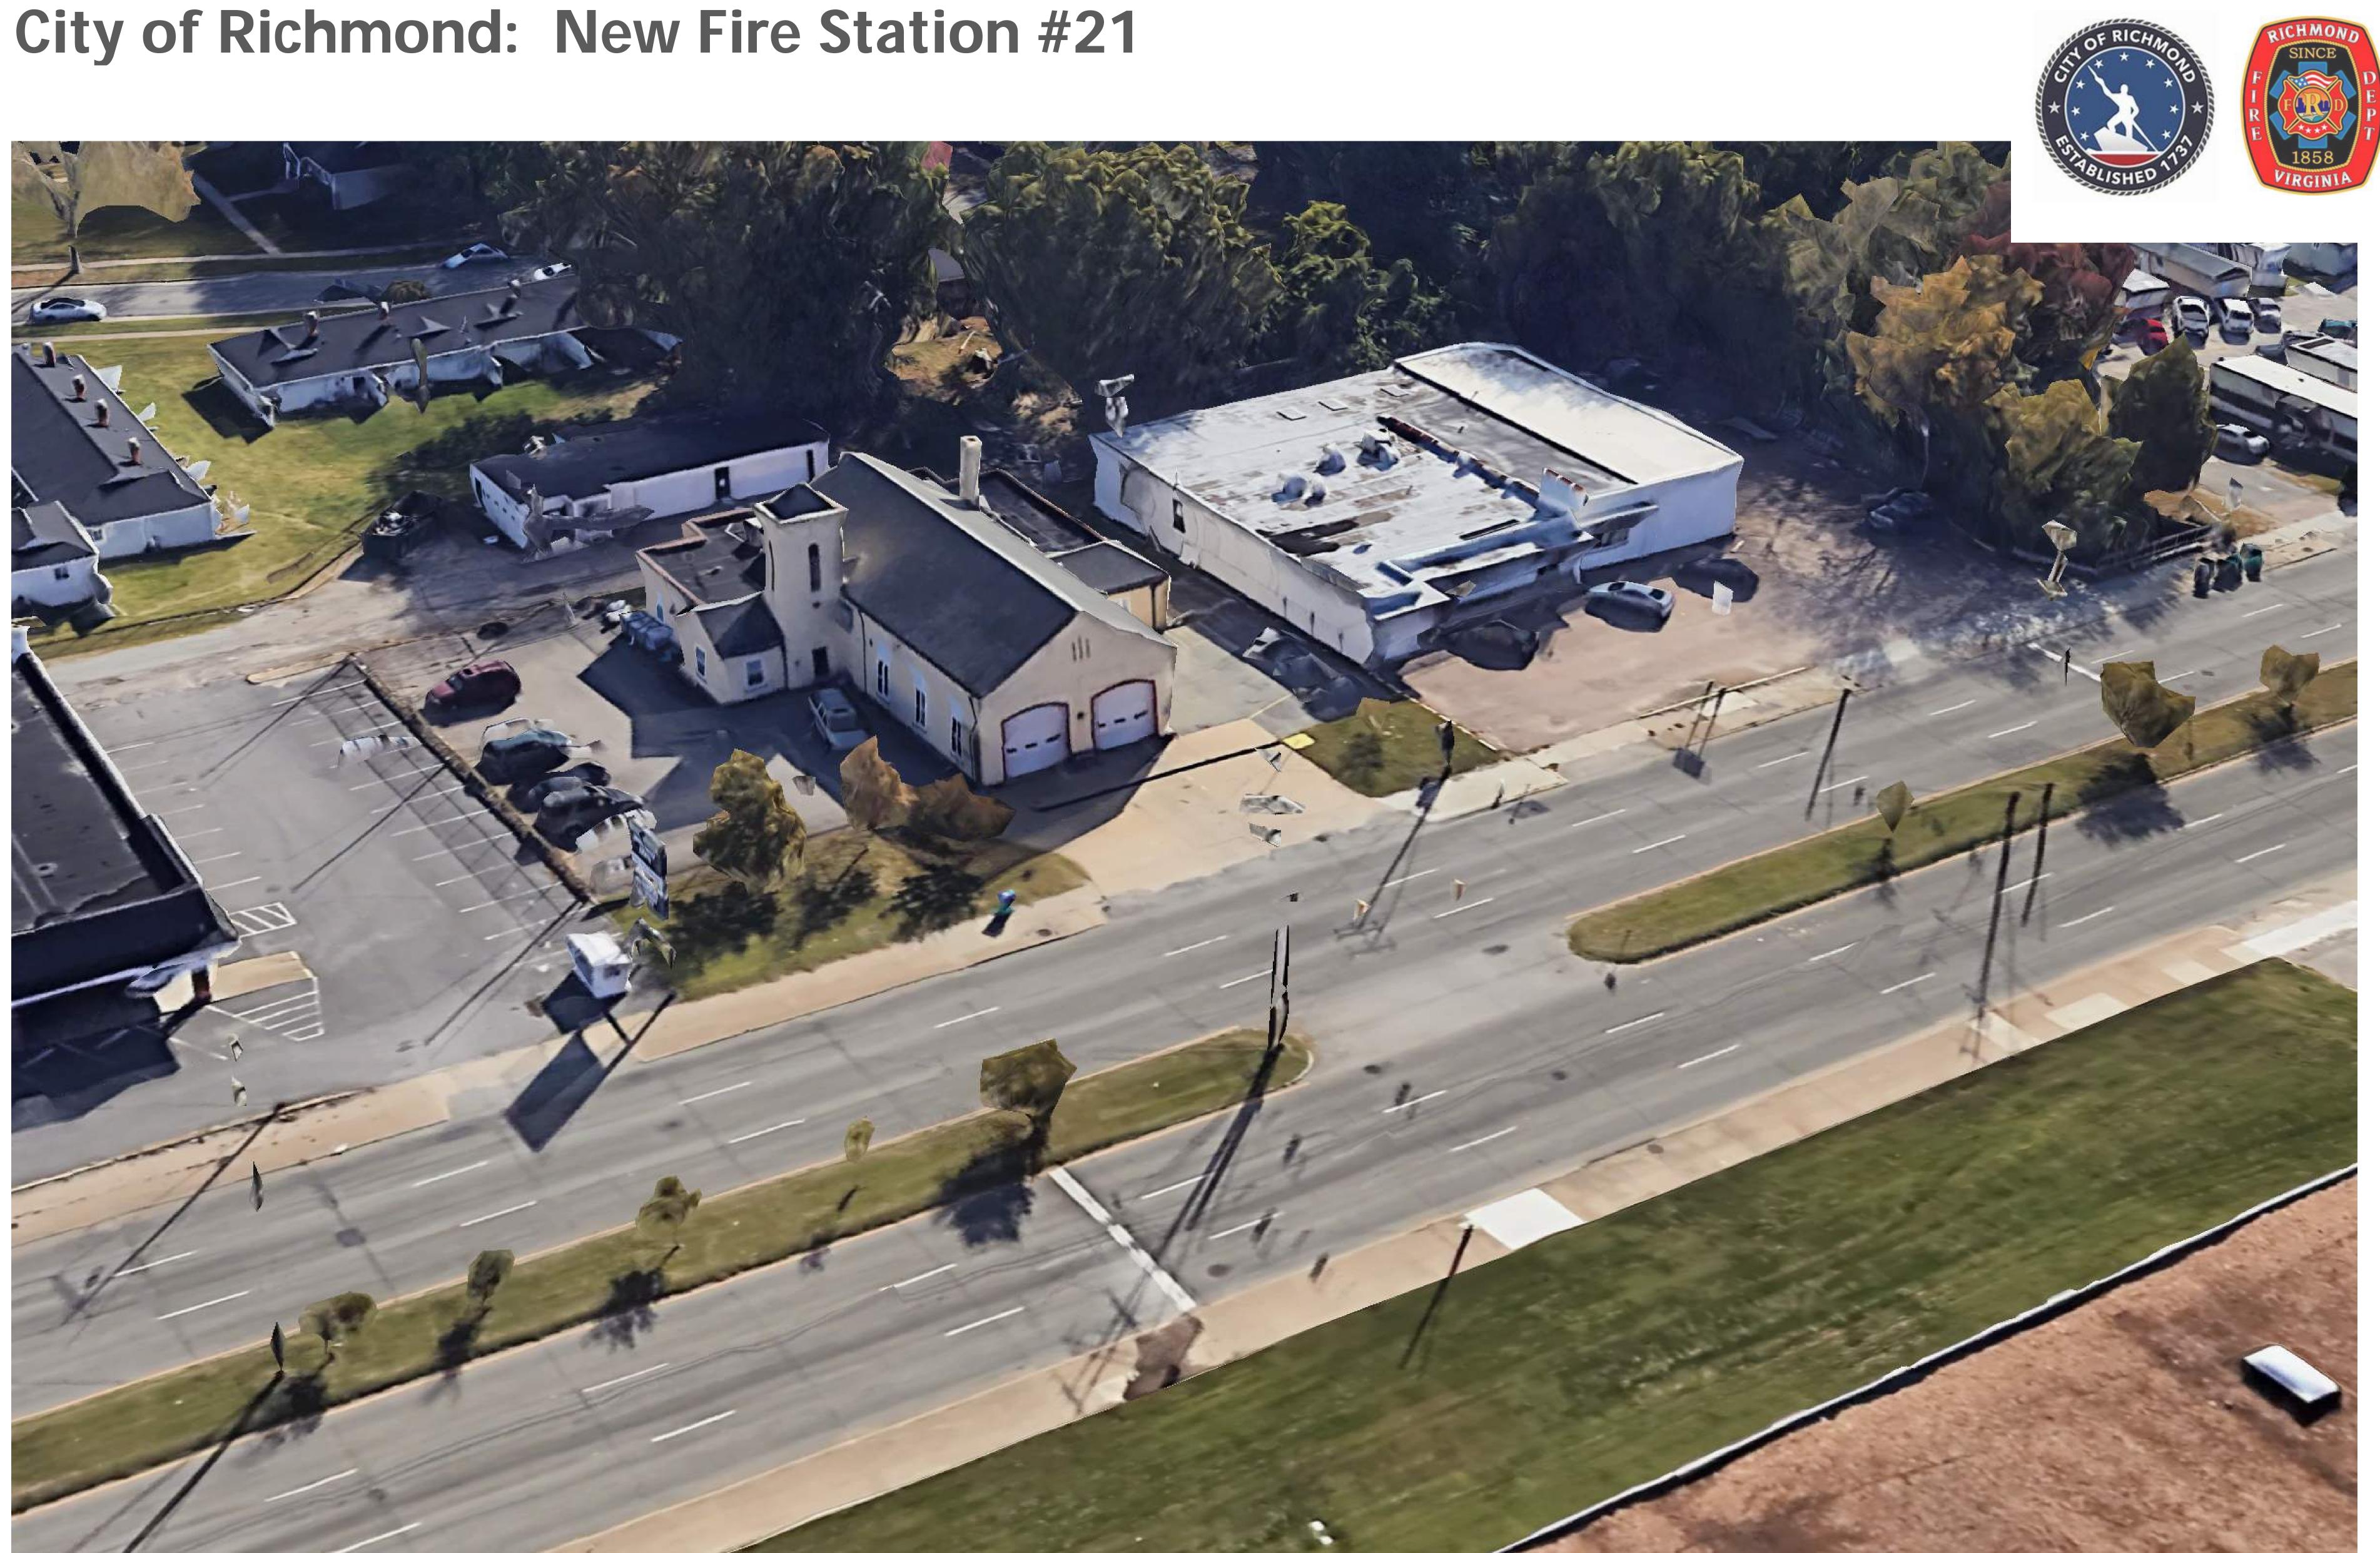

### RE: BZA 33-2023

You are hereby notified that the Board of Zoning Appeals will hold a public hearing on **Wednesday, September 6, 2023** at **1:00 PM** in the 5<sup>th</sup> Floor Conference Room, City Hall, 900 E. Broad Street to consider an application for a building permit to construct a new fire station (FS 21) at 2505 RICHMOND HIGHWAY (Tax Parcel Number S008-0275/005), located in a B-3 (General Business) District. This meeting will be open to in-person participation with a virtual option. The public will have the option to provide their comments by teleconference/videoconference via Microsoft Teams, or in writing via email as indicated below.