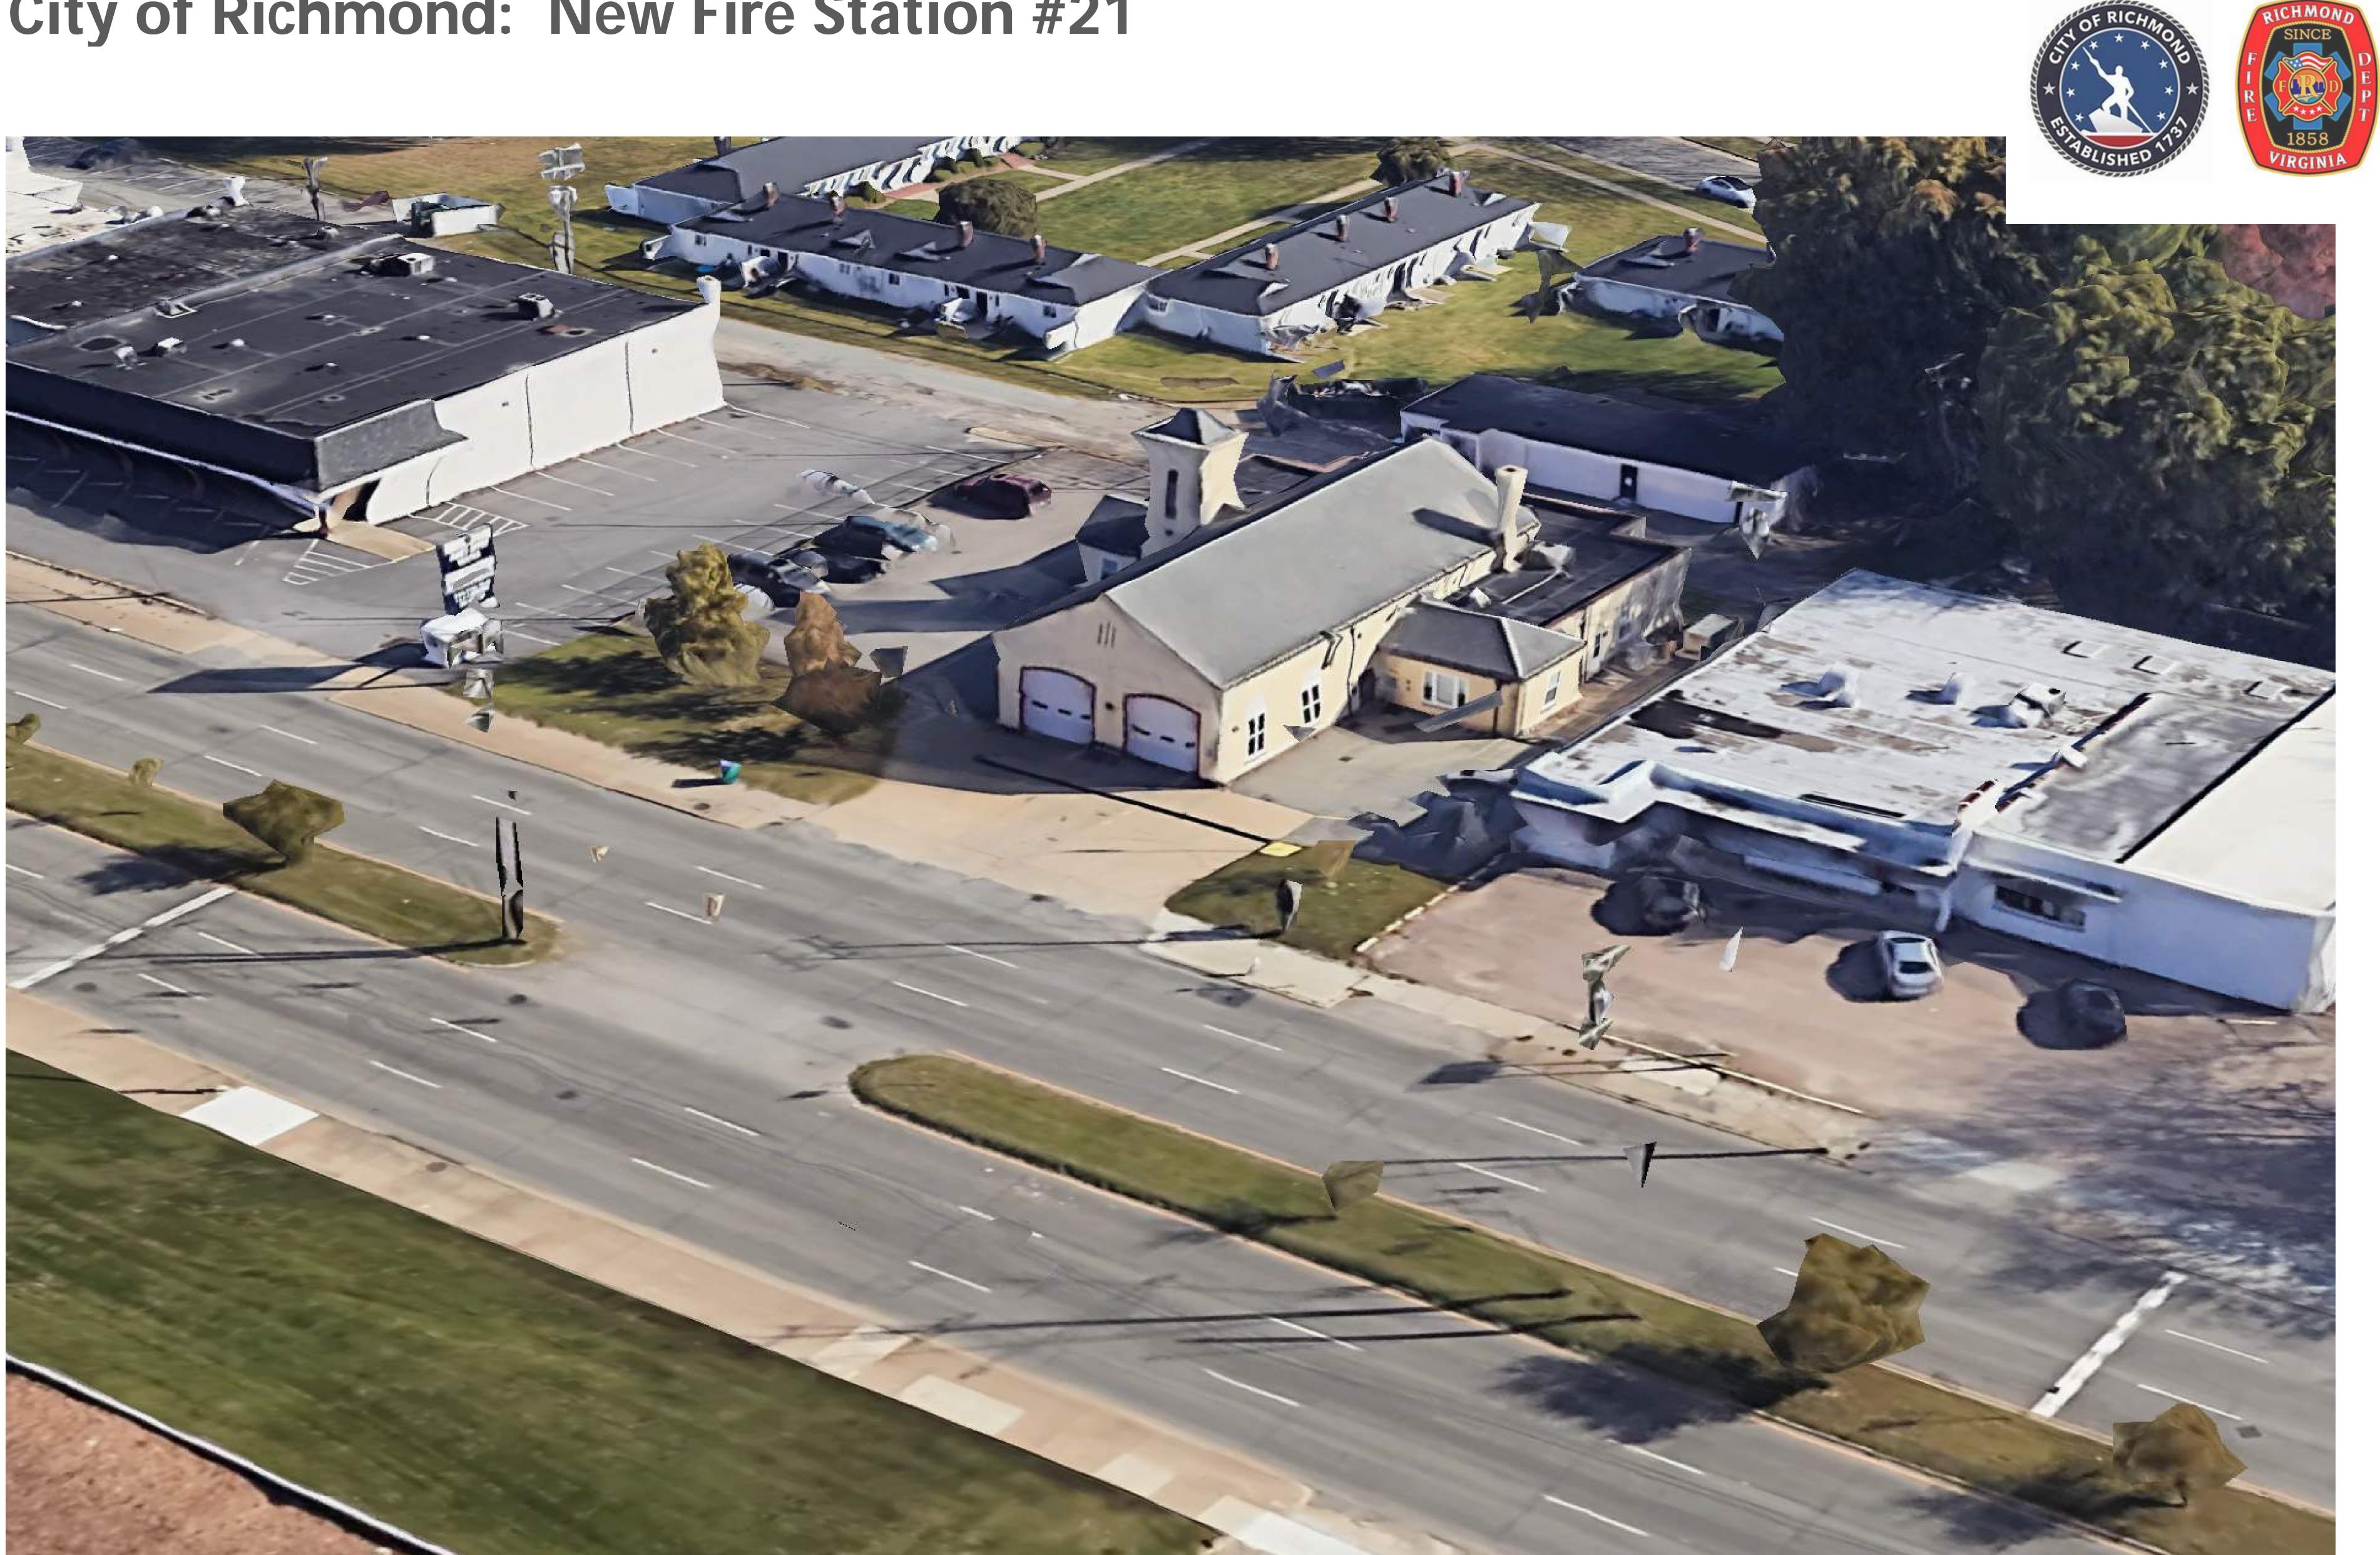

### RE: BZA 33-2023

You are hereby notified that the Board of Zoning Appeals will hold a public hearing on **Wednesday, September 6, 2023** at **1:00 PM** in the 5<sup>th</sup> Floor Conference Room, City Hall, 900 E. Broad Street to consider an application for a building permit to construct a new fire station (FS 21) at 2505 RICHMOND HIGHWAY (Tax Parcel Number S008-0275/005), located in a B-3 (General Business) District. This meeting will be open to in-person participation with a virtual option. The public will have the option to provide their comments by teleconference/videoconference via Microsoft Teams, or in writing via email as indicated below.