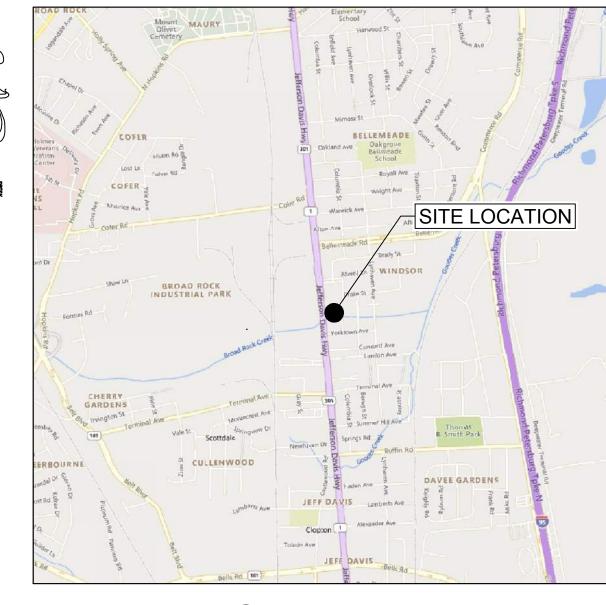

### RE: BZA 33-2023

You are hereby notified that the Board of Zoning Appeals will hold a public hearing on **Wednesday, September 6, 2023** at **1:00 PM** in the 5<sup>th</sup> Floor Conference Room, City Hall, 900 E. Broad Street to consider an application for a building permit to construct a new fire station (FS 21) at 2505 RICHMOND HIGHWAY (Tax Parcel Number S008-0275/005), located in a B-3 (General Business) District. This meeting will be open to in-person participation with a virtual option. The public will have the option to provide their comments by teleconference/videoconference via Microsoft Teams, or in writing via email as indicated below.