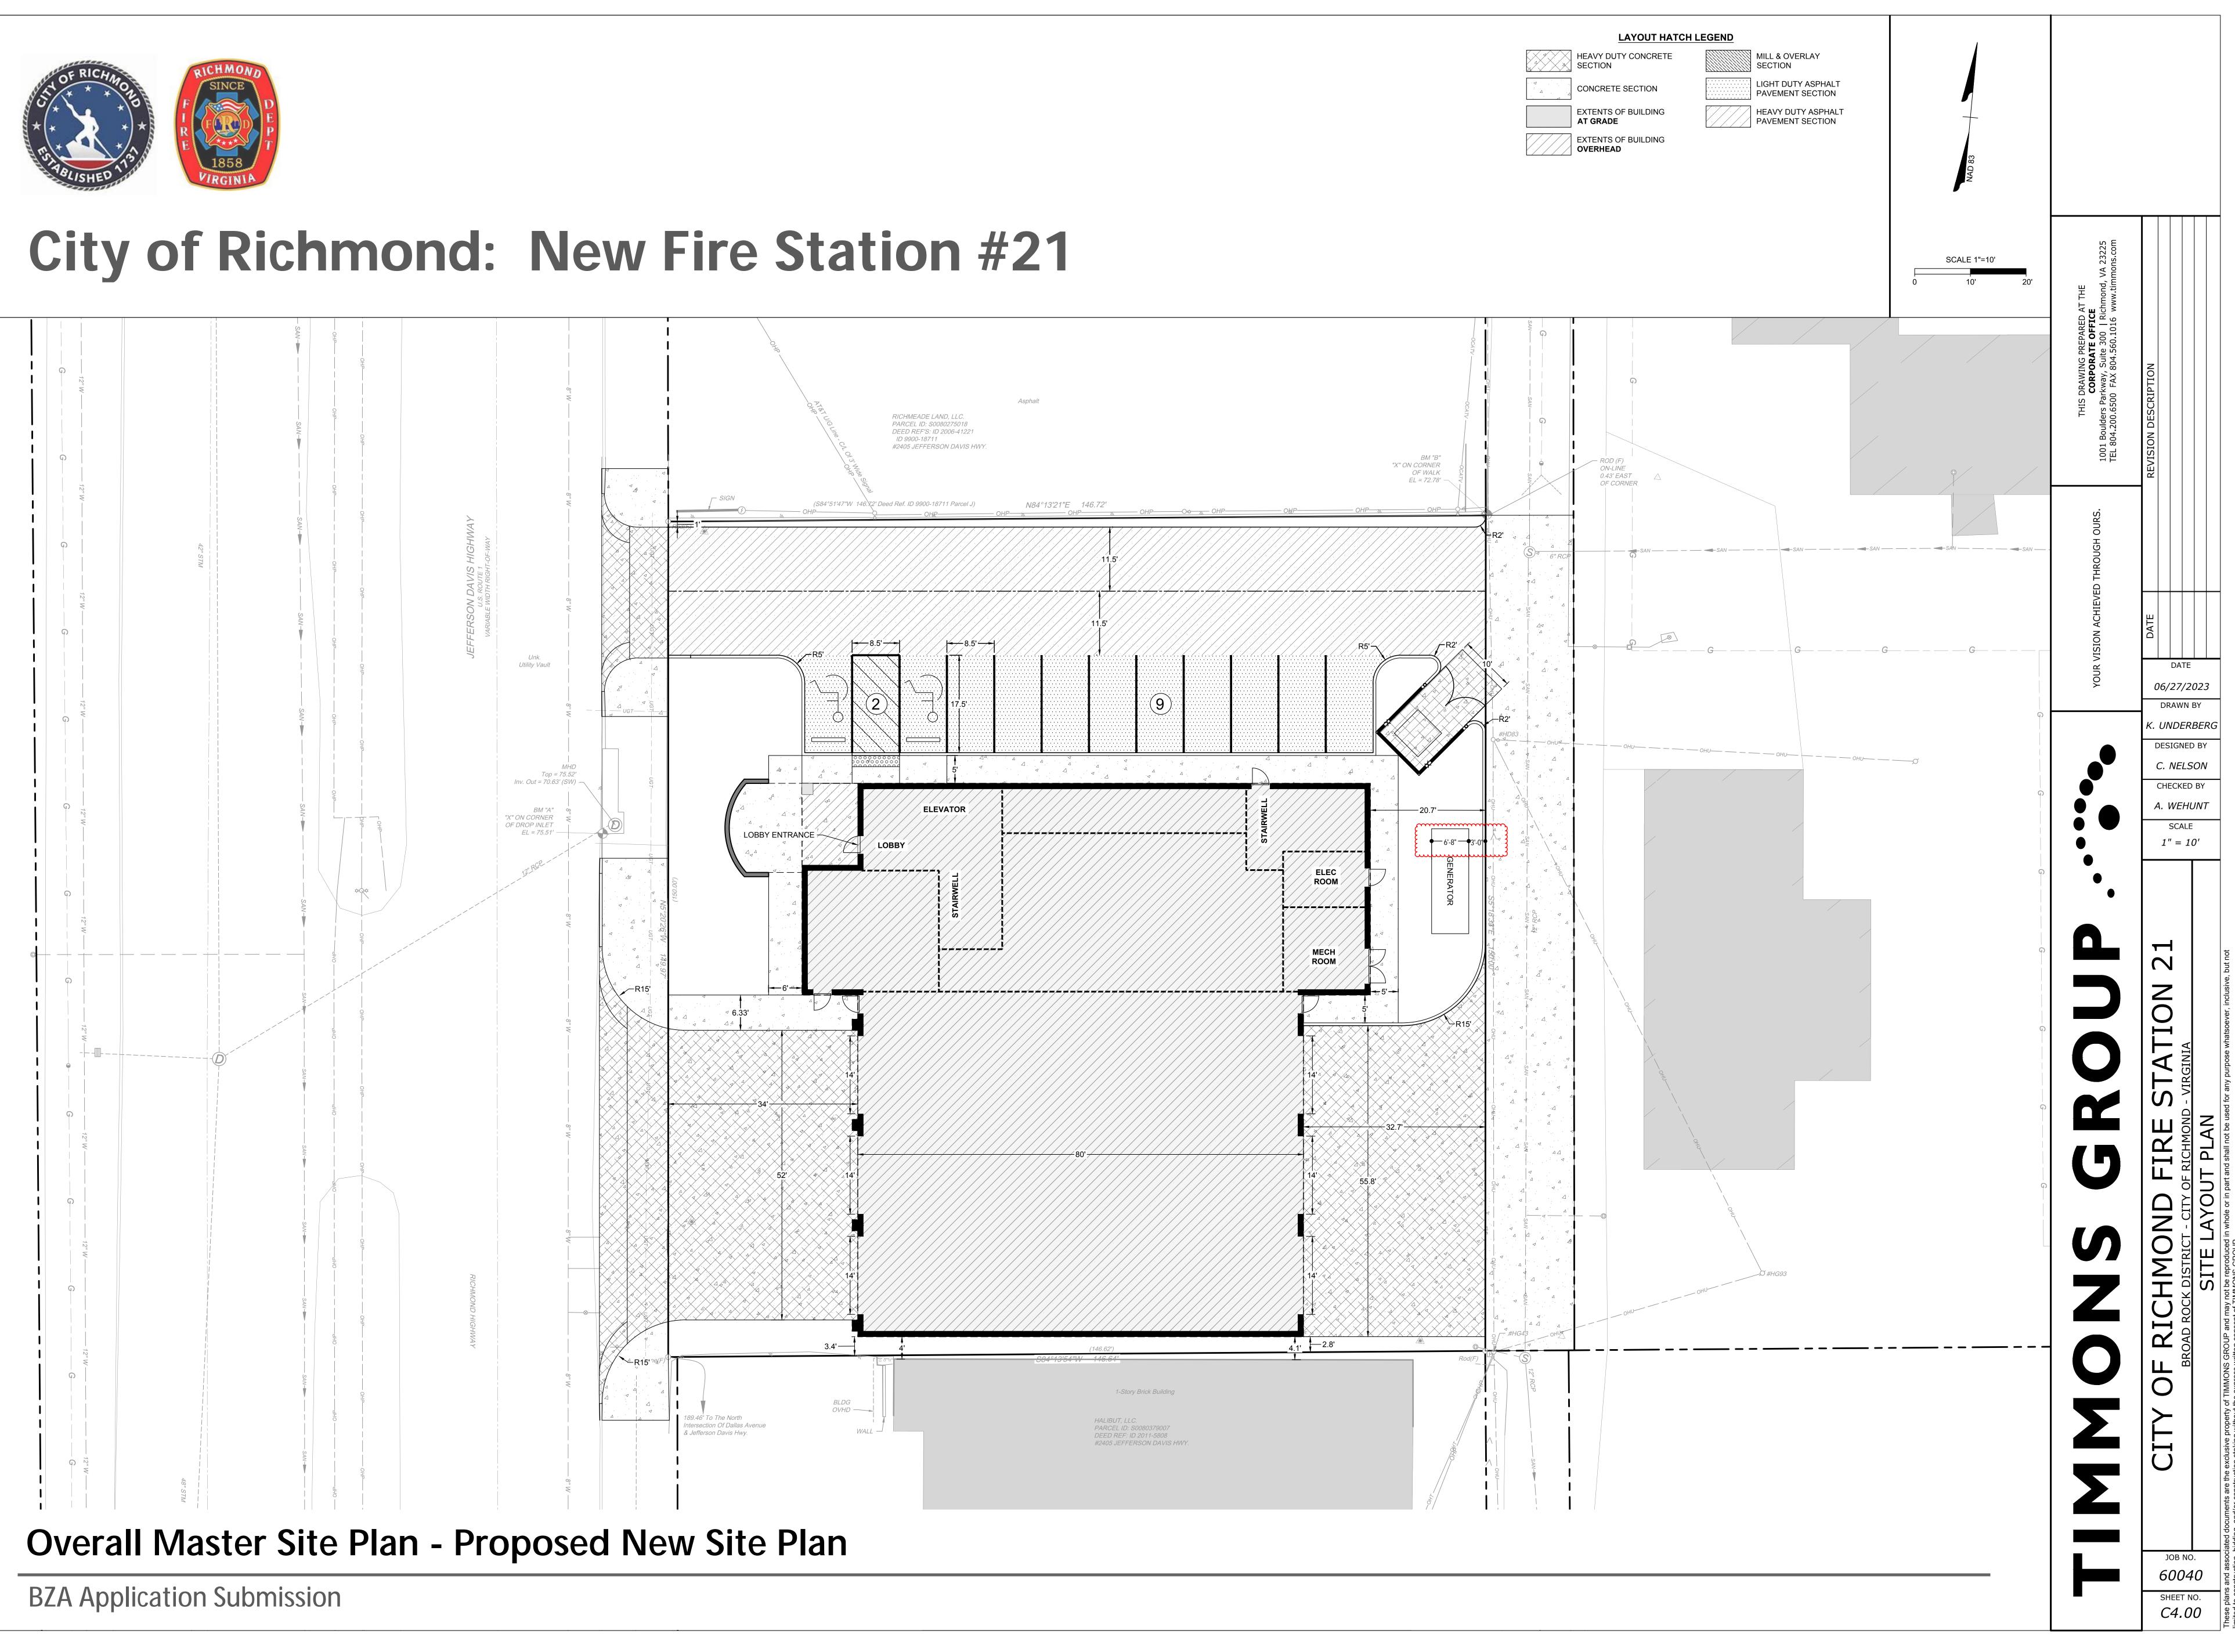

### RE: BZA 33-2023

You are hereby notified that the Board of Zoning Appeals will hold a public hearing on **Wednesday, September 6, 2023** at **1:00 PM** in the 5<sup>th</sup> Floor Conference Room, City Hall, 900 E. Broad Street to consider an application for a building permit to construct a new fire station (FS 21) at 2505 RICHMOND HIGHWAY (Tax Parcel Number S008-0275/005), located in a B-3 (General Business) District. This meeting will be open to in-person participation with a virtual option. The public will have the option to provide their comments by teleconference/videoconference via Microsoft Teams, or in writing via email as indicated below.