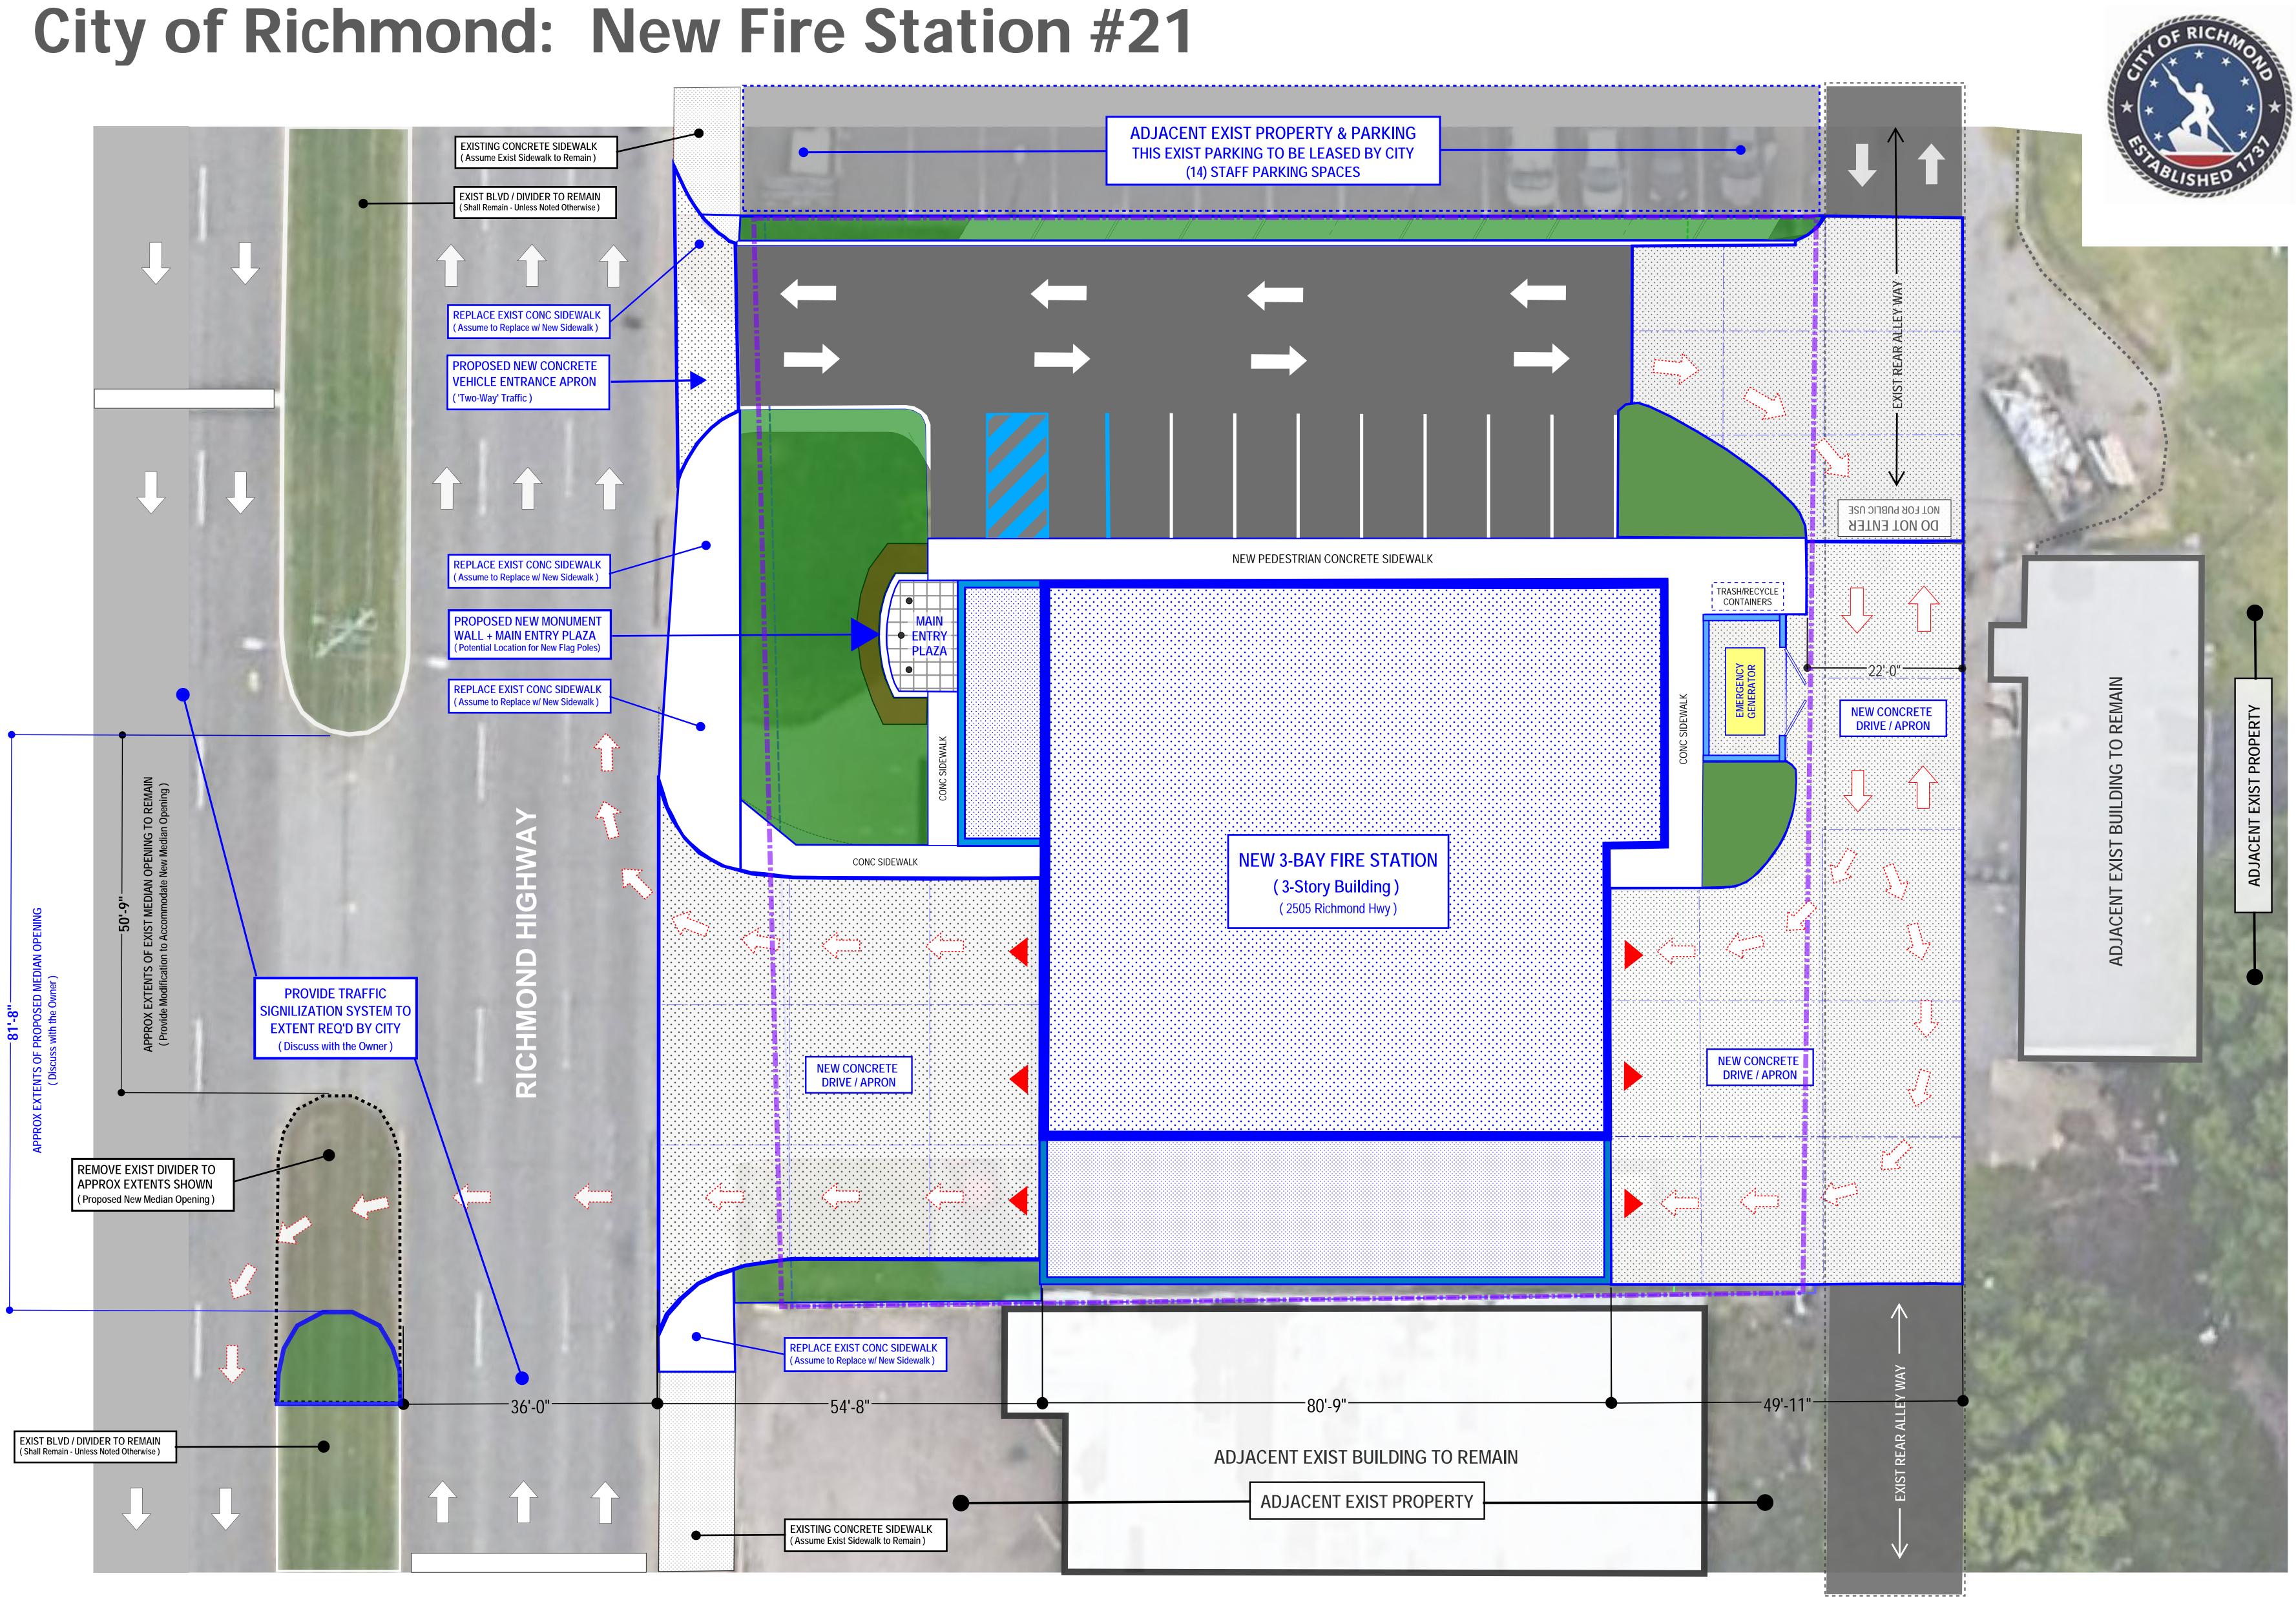

### RE: BZA 33-2023

You are hereby notified that the Board of Zoning Appeals will hold a public hearing on **Wednesday, September 6, 2023** at **1:00 PM** in the 5<sup>th</sup> Floor Conference Room, City Hall, 900 E. Broad Street to consider an application for a building permit to construct a new fire station (FS 21) at 2505 RICHMOND HIGHWAY (Tax Parcel Number S008-0275/005), located in a B-3 (General Business) District. This meeting will be open to in-person participation with a virtual option. The public will have the option to provide their comments by teleconference/videoconference via Microsoft Teams, or in writing via email as indicated below.