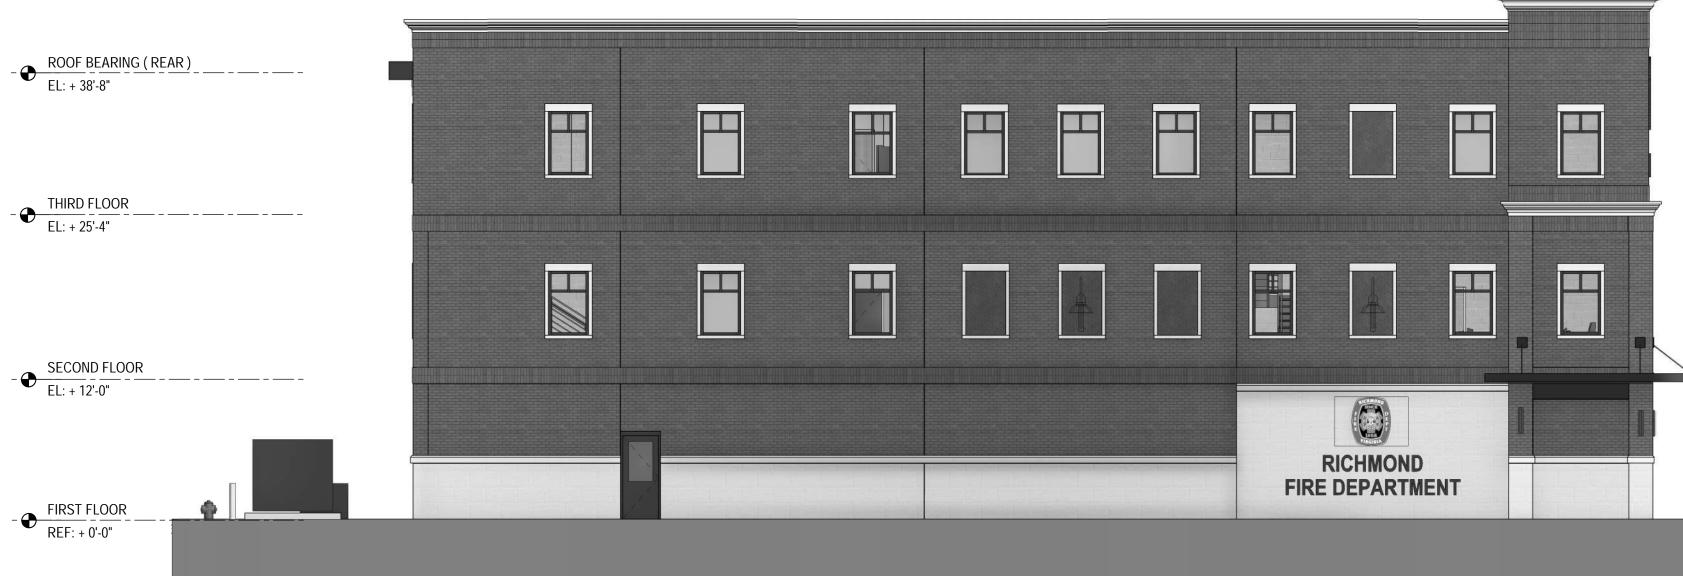

### RE: BZA 33-2023

You are hereby notified that the Board of Zoning Appeals will hold a public hearing on **Wednesday, September 6, 2023** at **1:00 PM** in the 5<sup>th</sup> Floor Conference Room, City Hall, 900 E. Broad Street to consider an application for a building permit to construct a new fire station (FS 21) at 2505 RICHMOND HIGHWAY (Tax Parcel Number S008-0275/005), located in a B-3 (General Business) District. This meeting will be open to in-person participation with a virtual option. The public will have the option to provide their comments by teleconference/videoconference via Microsoft Teams, or in writing via email as indicated below.