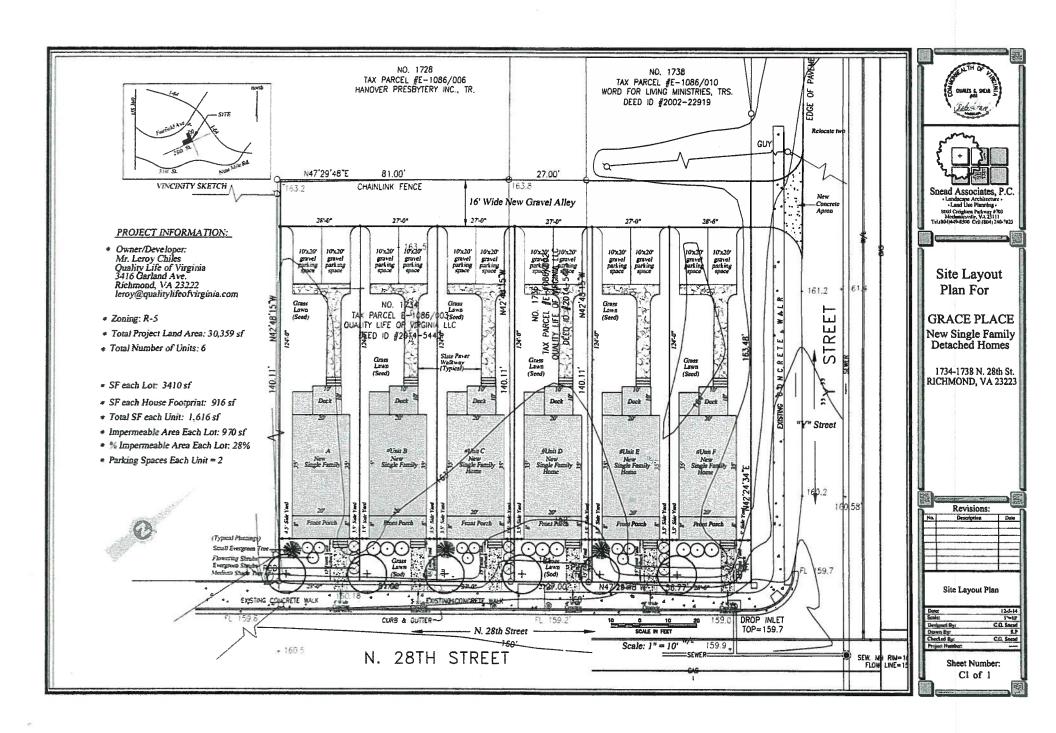

## § 2. Grant of Special Use Permit.

- Subject to the terms and conditions set forth in this ordinance, the properties (a) known as 1734 North 28<sup>th</sup> Street, 1736 North 28<sup>th</sup> Street and a portion of 1738 North 28<sup>th</sup> Street and identified as Tax Parcel Nos. E000-1086/003, E000-1086/002 and E000-1086/010, respectively, in the 2014 records of the City Assessor, being more particularly shown on a survey entitled "Topographic Survey of 4 Parcels of Land Located on the West Line of North 28<sup>th</sup> Street and the South Line of Y Street, City of Richmond, Virginia," as shown on sheet C3 of the plans entitled "Grace Place, New Single Family Detached Homes, 1734-1738 N. 28th St., Richmond, VA 23223," prepared by Snead Associates, P.C., and dated June 13, 2014, a copy of which is attached to and made a part of this ordinance, hereinafter referred to as "the Property," is hereby permitted to be used for the purpose of up to six single-family detached dwelling units, hereinafter referred to as "the Special Use," substantially as shown on the plans entitled "Grace Place, New Single Family Detached Homes, 1734-1738 N. 28th St., Richmond, VA 23223," prepared by Snead Associates, P.C., and dated December 5, 2014, and the plans entitled "The Zoe," prepared by Trinity Homes, and dated June 19, 2014, all hereinafter referred to as "the Plans," copies of which are attached to and made a part of this ordinance.
- (b) The adoption of this ordinance shall constitute the issuance of a special use permit for the Property. The special use permit shall inure to the benefit of the owner or owners of the fee simple title to the Properties as of the date on which this ordinance is adopted and their successors in fee simple title, all of which are hereinafter referred to as "the Owner." The conditions contained in this ordinance shall be binding on the Owner.
- § 3. **Special Terms and Conditions.** This special use permit is conditioned on the following special terms and conditions:

REASON: The proposed single-family dwelling lots would be 3,780 to 3,990 square feet in area and 27 to 28.5 feet in width. The proposed front yard setback is 23 feet; the proposed side yard setback is 3.5 to 5 feet. Per the Zoning Ordinance, R-5 Single-Family Residential lots are to be a minimum of 6,000 square feet in area with a lot width of not less than 50 feet. Front yard setbacks are to be a minimum of 25 feet; side yard setbacks are to be a minimum of 5 feet. The applicant has therefore requested a special use permit.

File Number: TMP-737

**BACKGROUND:** The subject property to be dedicated to residential lots consists of two unimproved parcels of land and a portion of an unimproved parcel of land, totaling 0.53 acres (23,030 sq ft). The property is located at the southwest corner of the intersection of Y Street and North 28th Street, in the City's Woodville neighborhood and the Master Plan's East planning district.

The subject property and adjacent properties are part of the larger R-5 district that encompasses much of the area. Single-family residential use predominates the area, with some institutional, multi-family residential, and commercial land uses present as well. The lots that front the proposed lots across North 28th Street are just under 4,000 square feet in area and 30 feet in width (with the exception of a double lot that is approximately 7,800 square feet in area and 60 feet in width), at a density of 9 to 10 units per acre.