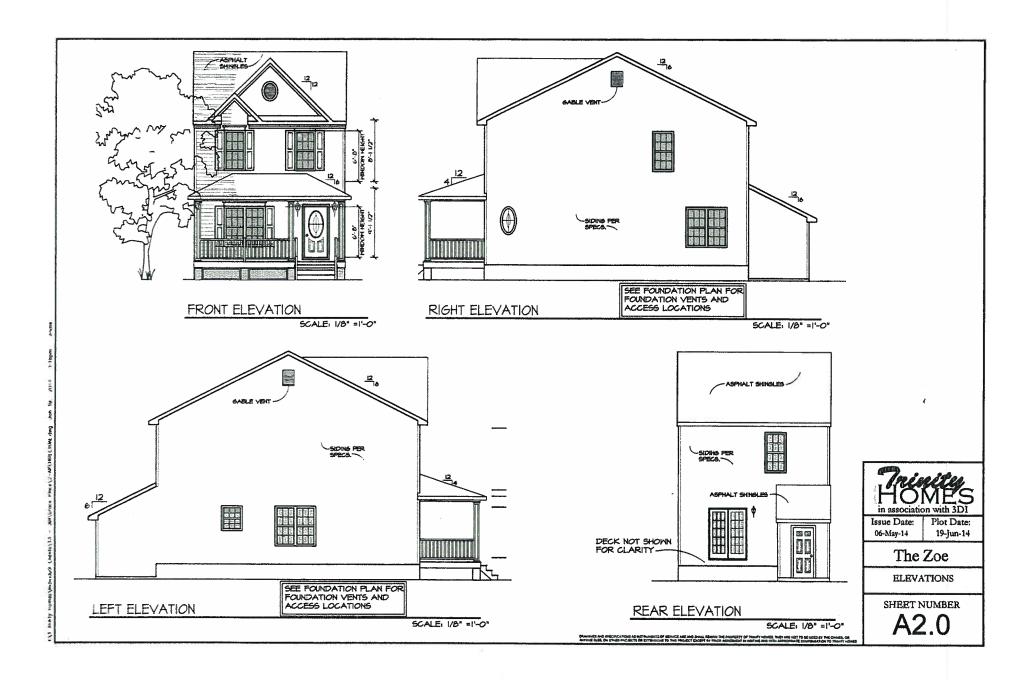

## § 2. Grant of Special Use Permit.

- Subject to the terms and conditions set forth in this ordinance, the properties (a) known as 1734 North 28<sup>th</sup> Street, 1736 North 28<sup>th</sup> Street and a portion of 1738 North 28<sup>th</sup> Street and identified as Tax Parcel Nos. E000-1086/003, E000-1086/002 and E000-1086/010, respectively, in the 2014 records of the City Assessor, being more particularly shown on a survey entitled "Topographic Survey of 4 Parcels of Land Located on the West Line of North 28<sup>th</sup> Street and the South Line of Y Street, City of Richmond, Virginia," as shown on sheet C3 of the plans entitled "Grace Place, New Single Family Detached Homes, 1734-1738 N. 28th St., Richmond, VA 23223," prepared by Snead Associates, P.C., and dated June 13, 2014, a copy of which is attached to and made a part of this ordinance, hereinafter referred to as "the Property," is hereby permitted to be used for the purpose of up to six single-family detached dwelling units, hereinafter referred to as "the Special Use," substantially as shown on the plans entitled "Grace Place, New Single Family Detached Homes, 1734-1738 N. 28th St., Richmond, VA 23223," prepared by Snead Associates, P.C., and dated December 5, 2014, and the plans entitled "The Zoe," prepared by Trinity Homes, and dated June 19, 2014, all hereinafter referred to as "the Plans," copies of which are attached to and made a part of this ordinance.
- (b) The adoption of this ordinance shall constitute the issuance of a special use permit for the Property. The special use permit shall inure to the benefit of the owner or owners of the fee simple title to the Properties as of the date on which this ordinance is adopted and their successors in fee simple title, all of which are hereinafter referred to as "the Owner." The conditions contained in this ordinance shall be binding on the Owner.
- § 3. **Special Terms and Conditions.** This special use permit is conditioned on the following special terms and conditions: