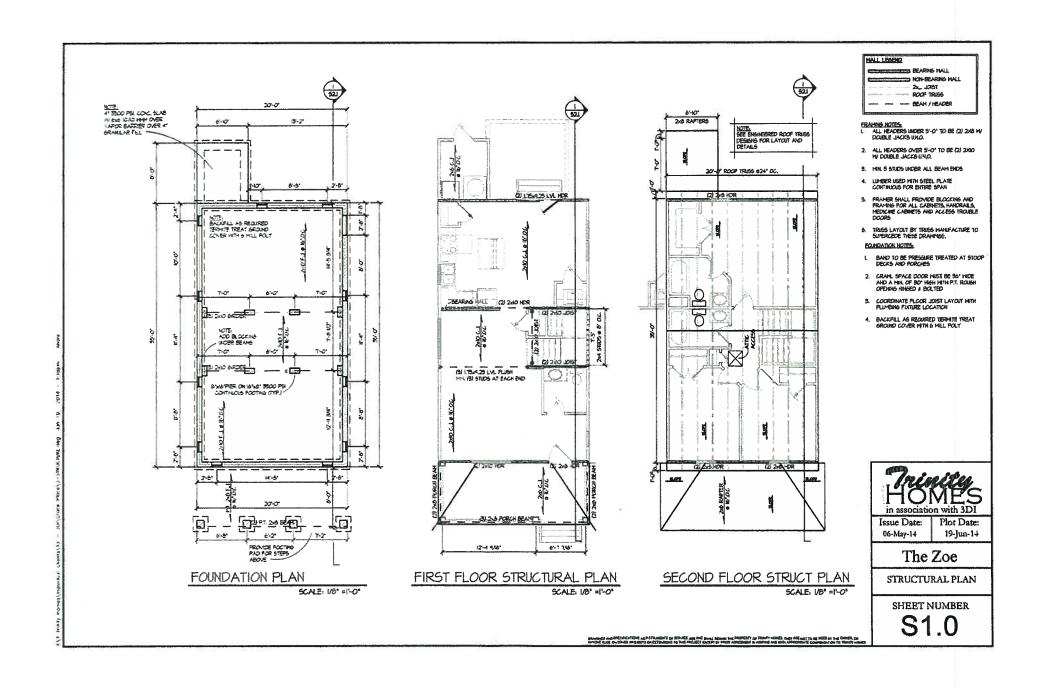

## § 2. Grant of Special Use Permit.

- Subject to the terms and conditions set forth in this ordinance, the properties (a) known as 1734 North 28<sup>th</sup> Street, 1736 North 28<sup>th</sup> Street and a portion of 1738 North 28<sup>th</sup> Street and identified as Tax Parcel Nos. E000-1086/003, E000-1086/002 and E000-1086/010, respectively, in the 2014 records of the City Assessor, being more particularly shown on a survey entitled "Topographic Survey of 4 Parcels of Land Located on the West Line of North 28<sup>th</sup> Street and the South Line of Y Street, City of Richmond, Virginia," as shown on sheet C3 of the plans entitled "Grace Place, New Single Family Detached Homes, 1734-1738 N. 28th St., Richmond, VA 23223," prepared by Snead Associates, P.C., and dated June 13, 2014, a copy of which is attached to and made a part of this ordinance, hereinafter referred to as "the Property," is hereby permitted to be used for the purpose of up to six single-family detached dwelling units, hereinafter referred to as "the Special Use," substantially as shown on the plans entitled "Grace Place, New Single Family Detached Homes, 1734-1738 N. 28th St., Richmond, VA 23223," prepared by Snead Associates, P.C., and dated December 5, 2014, and the plans entitled "The Zoe," prepared by Trinity Homes, and dated June 19, 2014, all hereinafter referred to as "the Plans," copies of which are attached to and made a part of this ordinance.
- (b) The adoption of this ordinance shall constitute the issuance of a special use permit for the Property. The special use permit shall inure to the benefit of the owner or owners of the fee simple title to the Properties as of the date on which this ordinance is adopted and their successors in fee simple title, all of which are hereinafter referred to as "the Owner." The conditions contained in this ordinance shall be binding on the Owner.
- § 3. **Special Terms and Conditions.** This special use permit is conditioned on the following special terms and conditions: