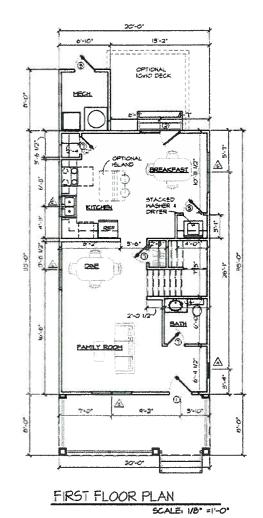

## § 2. Grant of Special Use Permit.

- Subject to the terms and conditions set forth in this ordinance, the properties (a) known as 1734 North 28<sup>th</sup> Street, 1736 North 28<sup>th</sup> Street and a portion of 1738 North 28<sup>th</sup> Street and identified as Tax Parcel Nos. E000-1086/003, E000-1086/002 and E000-1086/010, respectively, in the 2014 records of the City Assessor, being more particularly shown on a survey entitled "Topographic Survey of 4 Parcels of Land Located on the West Line of North 28<sup>th</sup> Street and the South Line of Y Street, City of Richmond, Virginia," as shown on sheet C3 of the plans entitled "Grace Place, New Single Family Detached Homes, 1734-1738 N. 28th St., Richmond, VA 23223," prepared by Snead Associates, P.C., and dated June 13, 2014, a copy of which is attached to and made a part of this ordinance, hereinafter referred to as "the Property," is hereby permitted to be used for the purpose of up to six single-family detached dwelling units, hereinafter referred to as "the Special Use," substantially as shown on the plans entitled "Grace Place, New Single Family Detached Homes, 1734-1738 N. 28th St., Richmond, VA 23223," prepared by Snead Associates, P.C., and dated December 5, 2014, and the plans entitled "The Zoe," prepared by Trinity Homes, and dated June 19, 2014, all hereinafter referred to as "the Plans," copies of which are attached to and made a part of this ordinance.
- (b) The adoption of this ordinance shall constitute the issuance of a special use permit for the Property. The special use permit shall inure to the benefit of the owner or owners of the fee simple title to the Properties as of the date on which this ordinance is adopted and their successors in fee simple title, all of which are hereinafter referred to as "the Owner." The conditions contained in this ordinance shall be binding on the Owner.
- § 3. **Special Terms and Conditions.** This special use permit is conditioned on the following special terms and conditions:

REASON: The proposed single-family dwelling lots would be 3,780 to 3,990 square feet in area and 27 to 28.5 feet in width. The proposed front yard setback is 23 feet; the proposed side yard setback is 3.5 to 5 feet. Per the Zoning Ordinance, R-5 Single-Family Residential lots are to be a minimum of 6,000 square feet in area with a lot width of not less than 50 feet. Front yard setbacks are to be a minimum of 25 feet; side yard setbacks are to be a minimum of 5 feet. The applicant has therefore requested a special use permit.