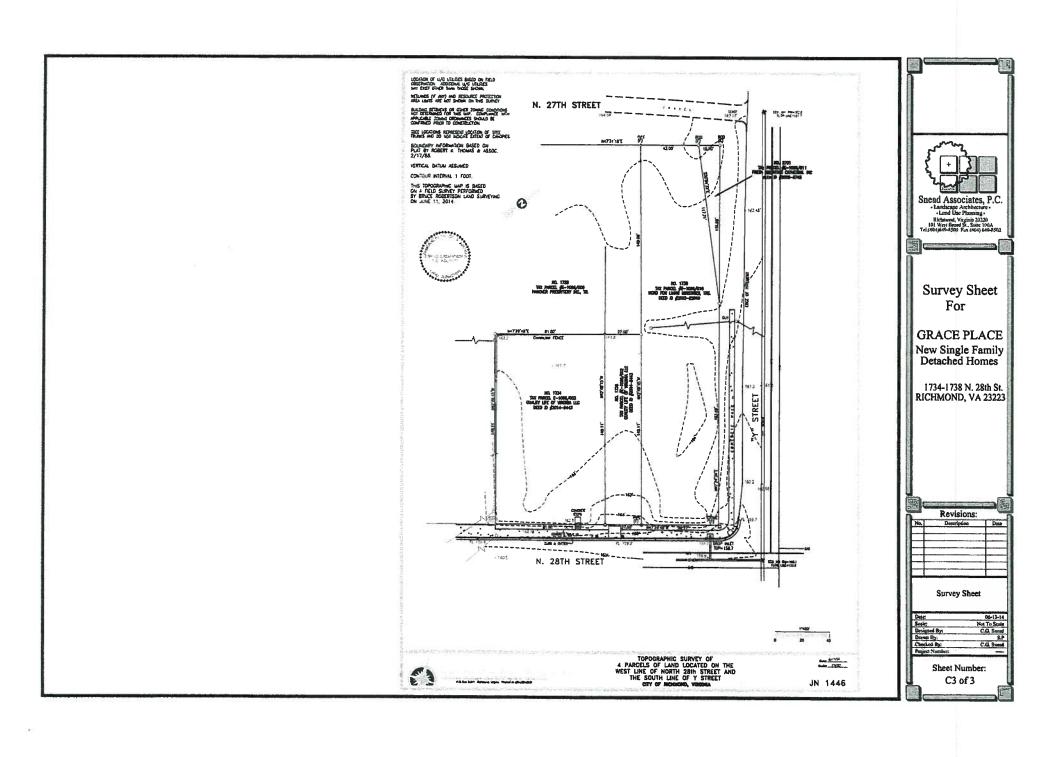

## § 2. Grant of Special Use Permit.

- Subject to the terms and conditions set forth in this ordinance, the properties (a) known as 1734 North 28<sup>th</sup> Street, 1736 North 28<sup>th</sup> Street and a portion of 1738 North 28<sup>th</sup> Street and identified as Tax Parcel Nos. E000-1086/003, E000-1086/002 and E000-1086/010, respectively, in the 2014 records of the City Assessor, being more particularly shown on a survey entitled "Topographic Survey of 4 Parcels of Land Located on the West Line of North 28<sup>th</sup> Street and the South Line of Y Street, City of Richmond, Virginia," as shown on sheet C3 of the plans entitled "Grace Place, New Single Family Detached Homes, 1734-1738 N. 28th St., Richmond, VA 23223," prepared by Snead Associates, P.C., and dated June 13, 2014, a copy of which is attached to and made a part of this ordinance, hereinafter referred to as "the Property," is hereby permitted to be used for the purpose of up to six single-family detached dwelling units, hereinafter referred to as "the Special Use," substantially as shown on the plans entitled "Grace Place, New Single Family Detached Homes, 1734-1738 N. 28th St., Richmond, VA 23223," prepared by Snead Associates, P.C., and dated December 5, 2014, and the plans entitled "The Zoe," prepared by Trinity Homes, and dated June 19, 2014, all hereinafter referred to as "the Plans," copies of which are attached to and made a part of this ordinance.
- (b) The adoption of this ordinance shall constitute the issuance of a special use permit for the Property. The special use permit shall inure to the benefit of the owner or owners of the fee simple title to the Properties as of the date on which this ordinance is adopted and their successors in fee simple title, all of which are hereinafter referred to as "the Owner." The conditions contained in this ordinance shall be binding on the Owner.
- § 3. **Special Terms and Conditions.** This special use permit is conditioned on the following special terms and conditions:

File Number: TMP-737

**BACKGROUND:** The subject property to be dedicated to residential lots consists of two unimproved parcels of land and a portion of an unimproved parcel of land, totaling 0.53 acres (23,030 sq ft). The property is located at the southwest corner of the intersection of Y Street and North 28th Street, in the City's Woodville neighborhood and the Master Plan's East planning district.