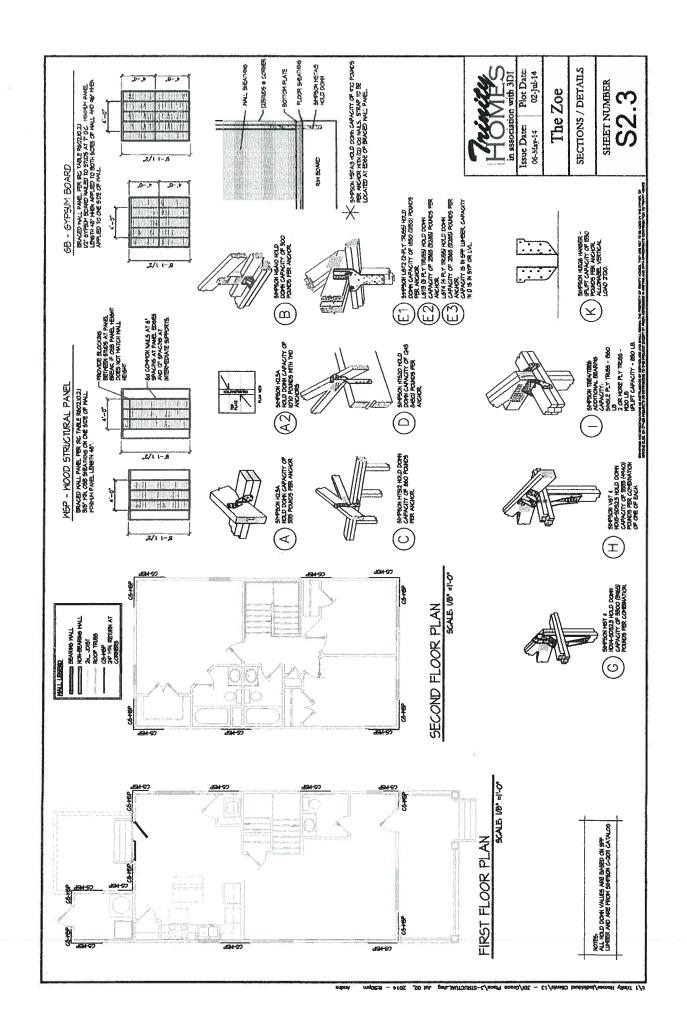

## § 2. Grant of Special Use Permit.

- Subject to the terms and conditions set forth in this ordinance, the properties (a) known as 1734 North 28<sup>th</sup> Street, 1736 North 28<sup>th</sup> Street and a portion of 1738 North 28<sup>th</sup> Street and identified as Tax Parcel Nos. E000-1086/003, E000-1086/002 and E000-1086/010, respectively, in the 2014 records of the City Assessor, being more particularly shown on a survey entitled "Topographic Survey of 4 Parcels of Land Located on the West Line of North 28<sup>th</sup> Street and the South Line of Y Street, City of Richmond, Virginia," as shown on sheet C3 of the plans entitled "Grace Place, New Single Family Detached Homes, 1734-1738 N. 28th St., Richmond, VA 23223," prepared by Snead Associates, P.C., and dated June 13, 2014, a copy of which is attached to and made a part of this ordinance, hereinafter referred to as "the Property," is hereby permitted to be used for the purpose of up to six single-family detached dwelling units, hereinafter referred to as "the Special Use," substantially as shown on the plans entitled "Grace Place, New Single Family Detached Homes, 1734-1738 N. 28th St., Richmond, VA 23223," prepared by Snead Associates, P.C., and dated December 5, 2014, and the plans entitled "The Zoe," prepared by Trinity Homes, and dated June 19, 2014, all hereinafter referred to as "the Plans," copies of which are attached to and made a part of this ordinance.
- (b) The adoption of this ordinance shall constitute the issuance of a special use permit for the Property. The special use permit shall inure to the benefit of the owner or owners of the fee simple title to the Properties as of the date on which this ordinance is adopted and their successors in fee simple title, all of which are hereinafter referred to as "the Owner." The conditions contained in this ordinance shall be binding on the Owner.
- § 3. **Special Terms and Conditions.** This special use permit is conditioned on the following special terms and conditions: