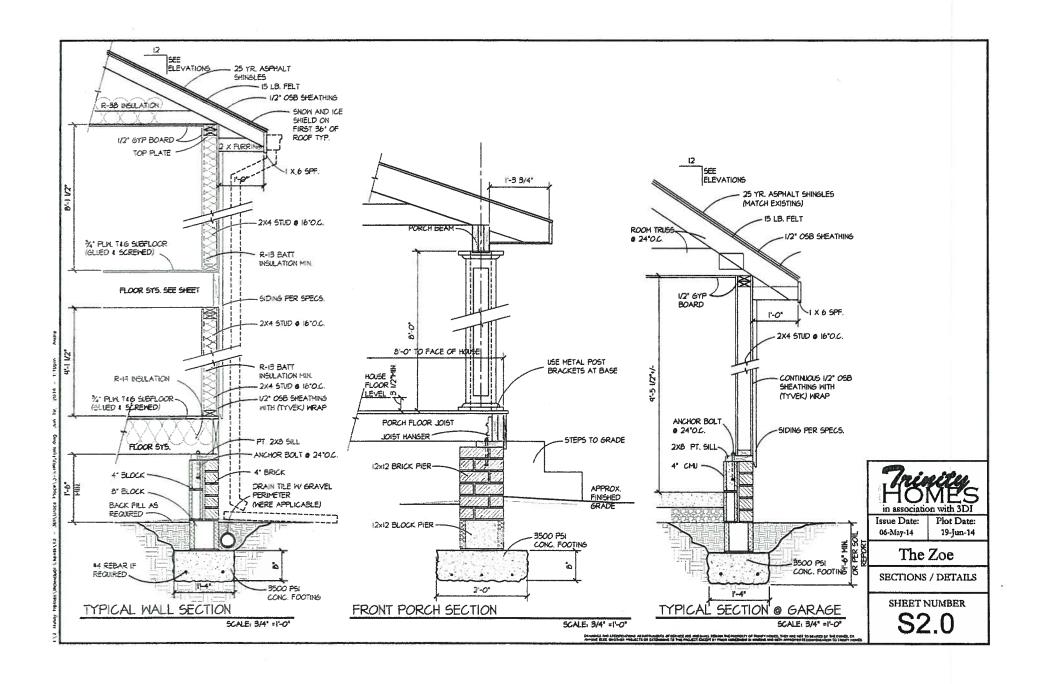

## § 2. Grant of Special Use Permit.

- Subject to the terms and conditions set forth in this ordinance, the properties (a) known as 1734 North 28<sup>th</sup> Street, 1736 North 28<sup>th</sup> Street and a portion of 1738 North 28<sup>th</sup> Street and identified as Tax Parcel Nos. E000-1086/003, E000-1086/002 and E000-1086/010, respectively, in the 2014 records of the City Assessor, being more particularly shown on a survey entitled "Topographic Survey of 4 Parcels of Land Located on the West Line of North 28<sup>th</sup> Street and the South Line of Y Street, City of Richmond, Virginia," as shown on sheet C3 of the plans entitled "Grace Place, New Single Family Detached Homes, 1734-1738 N. 28th St., Richmond, VA 23223," prepared by Snead Associates, P.C., and dated June 13, 2014, a copy of which is attached to and made a part of this ordinance, hereinafter referred to as "the Property," is hereby permitted to be used for the purpose of up to six single-family detached dwelling units, hereinafter referred to as "the Special Use," substantially as shown on the plans entitled "Grace Place, New Single Family Detached Homes, 1734-1738 N. 28th St., Richmond, VA 23223," prepared by Snead Associates, P.C., and dated December 5, 2014, and the plans entitled "The Zoe," prepared by Trinity Homes, and dated June 19, 2014, all hereinafter referred to as "the Plans," copies of which are attached to and made a part of this ordinance.
- (b) The adoption of this ordinance shall constitute the issuance of a special use permit for the Property. The special use permit shall inure to the benefit of the owner or owners of the fee simple title to the Properties as of the date on which this ordinance is adopted and their successors in fee simple title, all of which are hereinafter referred to as "the Owner." The conditions contained in this ordinance shall be binding on the Owner.
- § 3. **Special Terms and Conditions.** This special use permit is conditioned on the following special terms and conditions: