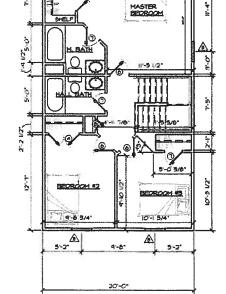

## § 2. Grant of Special Use Permit.

- Subject to the terms and conditions set forth in this ordinance, the properties (a) known as 1734 North 28<sup>th</sup> Street, 1736 North 28<sup>th</sup> Street and a portion of 1738 North 28<sup>th</sup> Street and identified as Tax Parcel Nos. E000-1086/003, E000-1086/002 and E000-1086/010, respectively, in the 2014 records of the City Assessor, being more particularly shown on a survey entitled "Topographic Survey of 4 Parcels of Land Located on the West Line of North 28<sup>th</sup> Street and the South Line of Y Street, City of Richmond, Virginia," as shown on sheet C3 of the plans entitled "Grace Place, New Single Family Detached Homes, 1734-1738 N. 28th St., Richmond, VA 23223," prepared by Snead Associates, P.C., and dated June 13, 2014, a copy of which is attached to and made a part of this ordinance, hereinafter referred to as "the Property," is hereby permitted to be used for the purpose of up to six single-family detached dwelling units, hereinafter referred to as "the Special Use," substantially as shown on the plans entitled "Grace Place, New Single Family Detached Homes, 1734-1738 N. 28th St., Richmond, VA 23223," prepared by Snead Associates, P.C., and dated December 5, 2014, and the plans entitled "The Zoe," prepared by Trinity Homes, and dated June 19, 2014, all hereinafter referred to as "the Plans," copies of which are attached to and made a part of this ordinance.
- (b) The adoption of this ordinance shall constitute the issuance of a special use permit for the Property. The special use permit shall inure to the benefit of the owner or owners of the fee simple title to the Properties as of the date on which this ordinance is adopted and their successors in fee simple title, all of which are hereinafter referred to as "the Owner." The conditions contained in this ordinance shall be binding on the Owner.
- § 3. **Special Terms and Conditions.** This special use permit is conditioned on the following special terms and conditions: