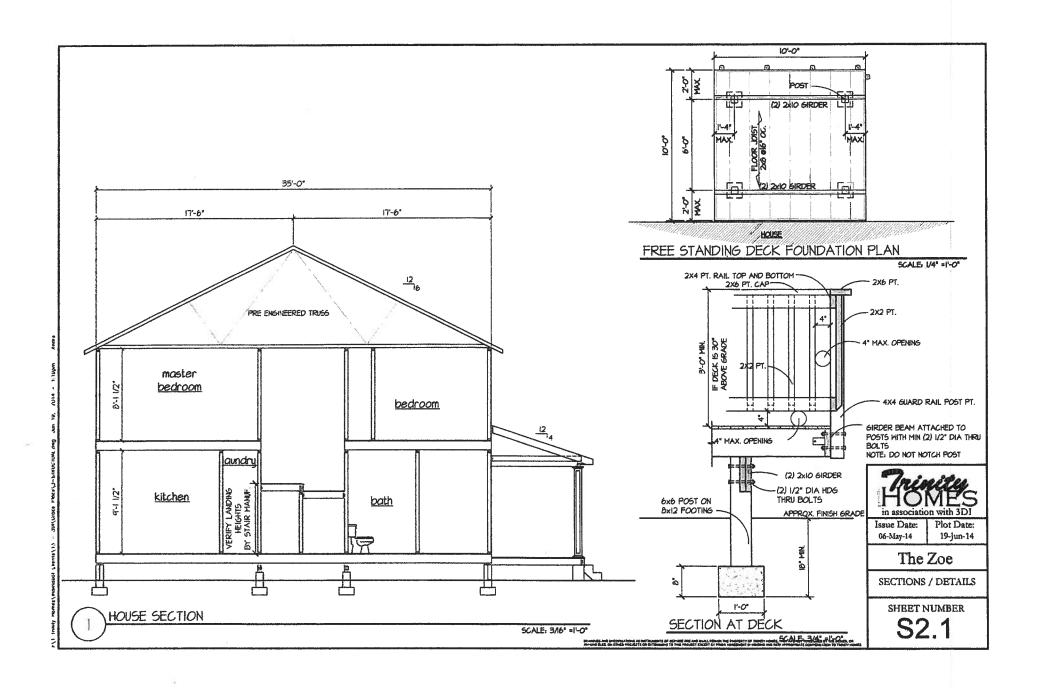

## § 2. Grant of Special Use Permit.

- Subject to the terms and conditions set forth in this ordinance, the properties (a) known as 1734 North 28<sup>th</sup> Street, 1736 North 28<sup>th</sup> Street and a portion of 1738 North 28<sup>th</sup> Street and identified as Tax Parcel Nos. E000-1086/003, E000-1086/002 and E000-1086/010, respectively, in the 2014 records of the City Assessor, being more particularly shown on a survey entitled "Topographic Survey of 4 Parcels of Land Located on the West Line of North 28<sup>th</sup> Street and the South Line of Y Street, City of Richmond, Virginia," as shown on sheet C3 of the plans entitled "Grace Place, New Single Family Detached Homes, 1734-1738 N. 28th St., Richmond, VA 23223," prepared by Snead Associates, P.C., and dated June 13, 2014, a copy of which is attached to and made a part of this ordinance, hereinafter referred to as "the Property," is hereby permitted to be used for the purpose of up to six single-family detached dwelling units, hereinafter referred to as "the Special Use," substantially as shown on the plans entitled "Grace Place, New Single Family Detached Homes, 1734-1738 N. 28th St., Richmond, VA 23223," prepared by Snead Associates, P.C., and dated December 5, 2014, and the plans entitled "The Zoe," prepared by Trinity Homes, and dated June 19, 2014, all hereinafter referred to as "the Plans," copies of which are attached to and made a part of this ordinance.
- (b) The adoption of this ordinance shall constitute the issuance of a special use permit for the Property. The special use permit shall inure to the benefit of the owner or owners of the fee simple title to the Properties as of the date on which this ordinance is adopted and their successors in fee simple title, all of which are hereinafter referred to as "the Owner." The conditions contained in this ordinance shall be binding on the Owner.
- § 3. **Special Terms and Conditions.** This special use permit is conditioned on the following special terms and conditions: