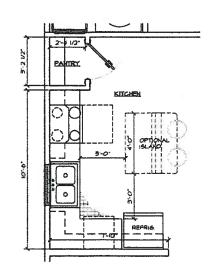

## § 2. Grant of Special Use Permit.

- Subject to the terms and conditions set forth in this ordinance, the properties (a) known as 1734 North 28<sup>th</sup> Street, 1736 North 28<sup>th</sup> Street and a portion of 1738 North 28<sup>th</sup> Street and identified as Tax Parcel Nos. E000-1086/003, E000-1086/002 and E000-1086/010, respectively, in the 2014 records of the City Assessor, being more particularly shown on a survey entitled "Topographic Survey of 4 Parcels of Land Located on the West Line of North 28<sup>th</sup> Street and the South Line of Y Street, City of Richmond, Virginia," as shown on sheet C3 of the plans entitled "Grace Place, New Single Family Detached Homes, 1734-1738 N. 28th St., Richmond, VA 23223," prepared by Snead Associates, P.C., and dated June 13, 2014, a copy of which is attached to and made a part of this ordinance, hereinafter referred to as "the Property," is hereby permitted to be used for the purpose of up to six single-family detached dwelling units, hereinafter referred to as "the Special Use," substantially as shown on the plans entitled "Grace Place, New Single Family Detached Homes, 1734-1738 N. 28th St., Richmond, VA 23223," prepared by Snead Associates, P.C., and dated December 5, 2014, and the plans entitled "The Zoe," prepared by Trinity Homes, and dated June 19, 2014, all hereinafter referred to as "the Plans," copies of which are attached to and made a part of this ordinance.
- (b) The adoption of this ordinance shall constitute the issuance of a special use permit for the Property. The special use permit shall inure to the benefit of the owner or owners of the fee simple title to the Properties as of the date on which this ordinance is adopted and their successors in fee simple title, all of which are hereinafter referred to as "the Owner." The conditions contained in this ordinance shall be binding on the Owner.
- § 3. **Special Terms and Conditions.** This special use permit is conditioned on the following special terms and conditions: