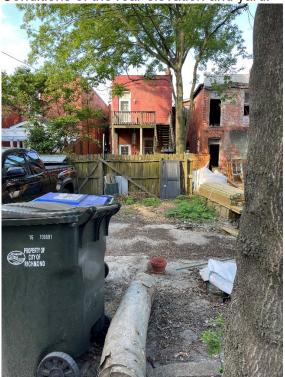

## **Figures**

Figure 1. Front façade existing conditions. 3106 E. Broad Street.

Figure 2. 1905 Sanborn Map. One story frame auxiliary building located in rear yard of 3106 E. Broad Street.

Figure 3. 3106 E. Broad Street. Existing Conditions of the rear elevation and yard.