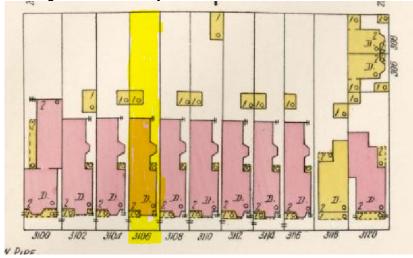

## **Figures**

Figure 1. Front façade existing conditions. 3106 E. Broad Street.

Figure 2. 1905 Sanborn Map. One story frame auxiliary building located in rear yard of 3106 E. Broad Street.

Figure 3. 3106 E. Broad Street. Existing Conditions of the rear elevation and yard.

## Staff Analysis

| Guideline<br>Reference                                           | Reference Text                                                                                                                                                                                             | Analysis                                                                                                                                                                                                                                                              |
|------------------------------------------------------------------|------------------------------------------------------------------------------------------------------------------------------------------------------------------------------------------------------------|-----------------------------------------------------------------------------------------------------------------------------------------------------------------------------------------------------------------------------------------------------------------------|
| New<br>Construction:<br>Residential<br>Outbuildings,<br>page 51. | 1. Outbuildings including garages, sheds, gazebos, and other auxiliary structures, should be compatible with the design of the primary building on the site, including roof slope and materials selection. | The primary building is a two-story brick dwelling. The house has a full, front porch and a flat roof. According to Sanborn maps from 1905 and 1952 this property historically had a one-story wooden building in the rear yard. The proposed building will be a one- |