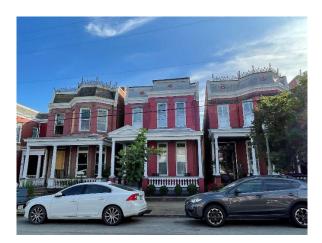

## **Figures**

Figure 1. Front façade existing conditions. 3106 E. Broad Street.

Figure 2. 1905 Sanborn Map. One story frame auxiliary building located in rear yard of 3106 E. Broad Street.

Figure 3. 3106 E. Broad Street. Existing Conditions of the rear elevation and yard.