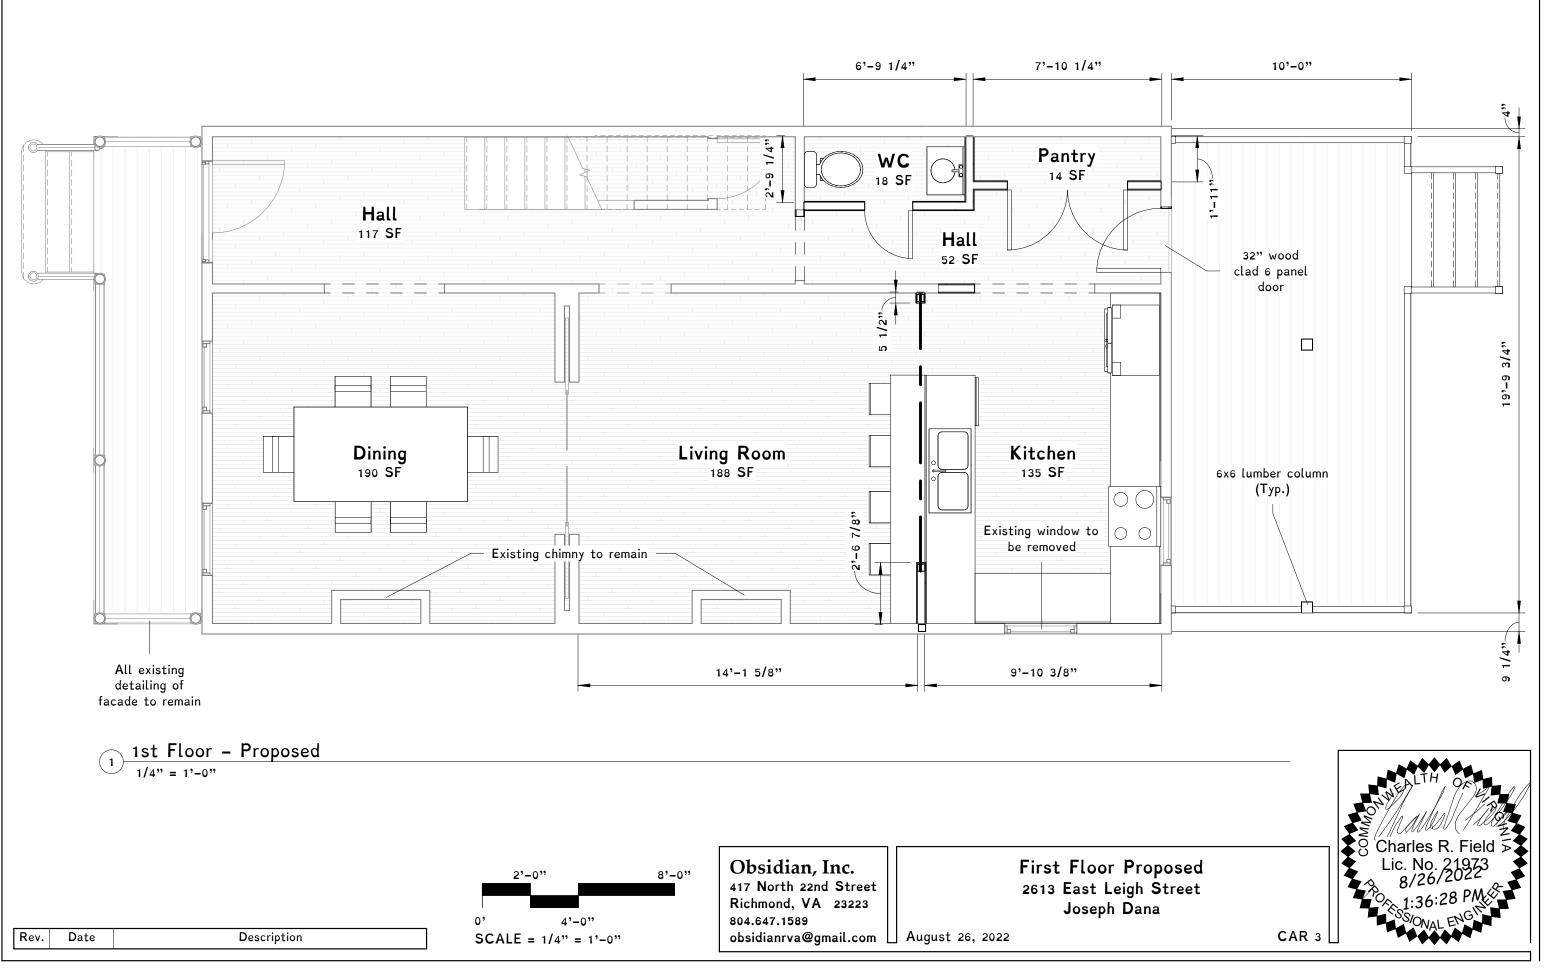

## Table of Contents

| CAR 1  | Cover Sheet           |
|--------|-----------------------|
| CAR 2  | First Floor Existing  |
| CAR 3  | First Floor Proposed  |
| CAR 4  | Second Floor Existing |
| CAR 5  | Second Floor Proposed |
| CAR 6  | Elevations            |
| CAR 7  | Elevations            |
| CAR 8  | Elevations            |
| CAR 9  | Elevations            |
| CAR 10 | Elevations            |
| CAR 11 | Elevations            |
| CAR 12 | Site Plan             |
|        |                       |

# Scope of Work

Scope of work will generally consist of a second floor addition at the rear of the houses as well as extending the footprint of the first floor to accomodate the addition. Renovations are to be in accordance with these plans and the Virginia Residential Code, 2018.