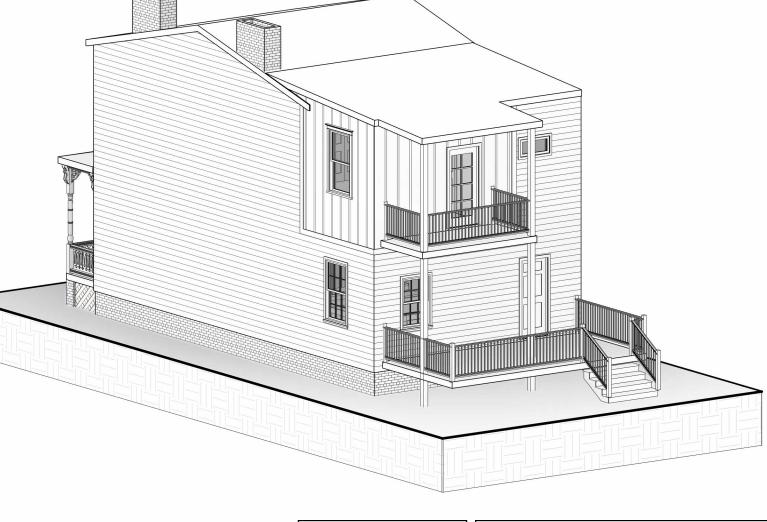

# Scope of Work

Scope of work will generally consist of a second floor addition at the rear of the houses as well as extending the footprint of the first floor to accomodate the addition. Renovations are to be in accordance with these plans and the Virginia Residential Code, 2018.

Existing facade to remain unchanged

tions eigh Street Dana CAR 11