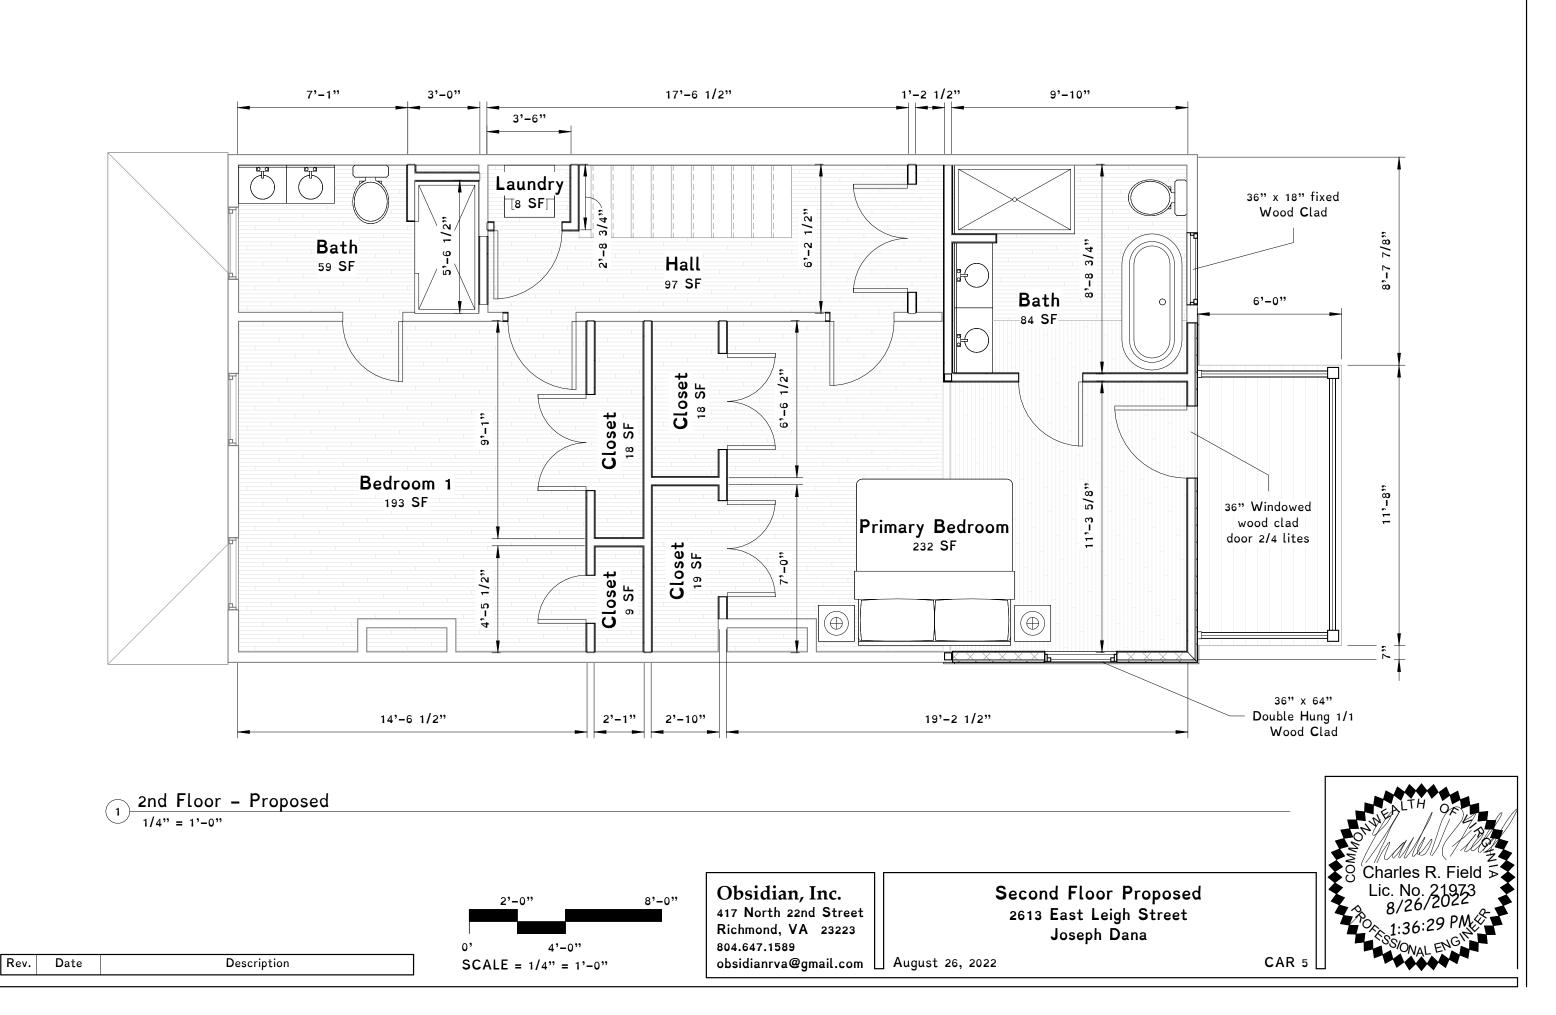

## Table of Contents

| CAR 1  | Cover Sheet           |
|--------|-----------------------|
| CAR 2  | First Floor Existing  |
| CAR 3  | First Floor Proposed  |
| CAR 4  | Second Floor Existing |
| CAR 5  | Second Floor Proposed |
| CAR 6  | Elevations            |
| CAR 7  | Elevations            |
| CAR 8  | Elevations            |
| CAR 9  | Elevations            |
| CAR 10 | Elevations            |
| CAR 11 | Elevations            |
| CAR 12 | Site Plan             |
|        |                       |

# Scope of Work

Scope of work will generally consist of a second floor addition at the rear of the houses as well as extending the footprint of the first floor to accomodate the addition. Renovations are to be in accordance with these plans and the Virginia Residential Code, 2018.