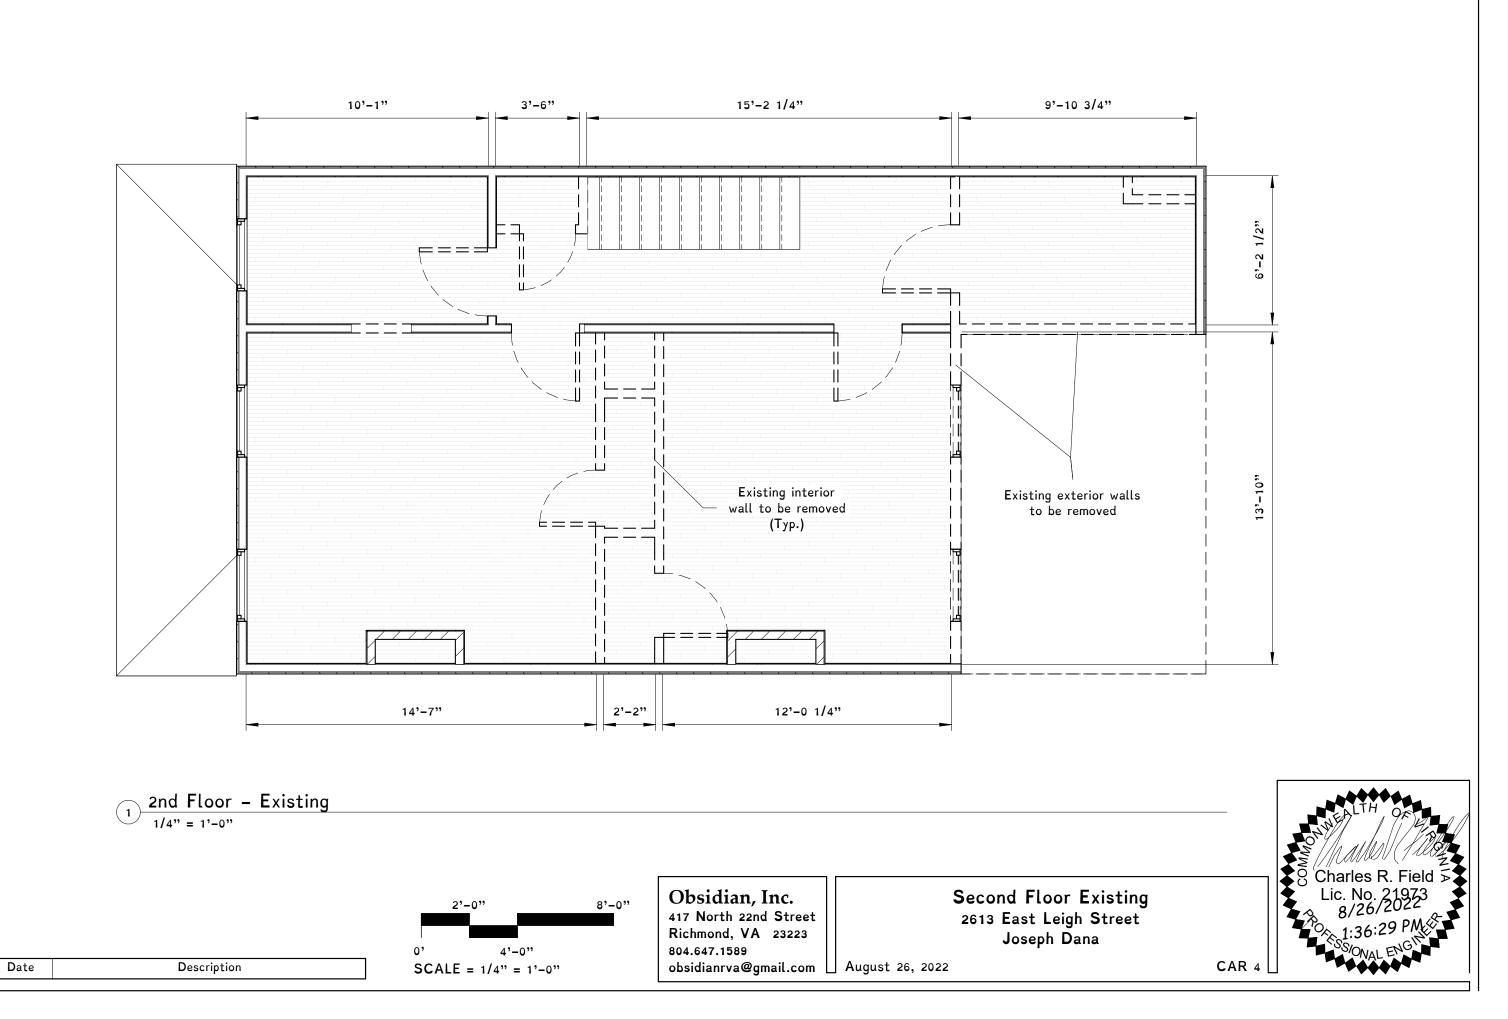

## Table of Contents

| CAR 1  | Cover Sheet           |
|--------|-----------------------|
| CAR 2  | First Floor Existing  |
| CAR 3  | First Floor Proposed  |
| CAR 4  | Second Floor Existing |
| CAR 5  | Second Floor Proposed |
| CAR 6  | Elevations            |
| CAR 7  | Elevations            |
| CAR 8  | Elevations            |
| CAR 9  | Elevations            |
| CAR 10 | Elevations            |
| CAR 11 | Elevations            |
| CAR 12 | Site Plan             |
|        |                       |

# Scope of Work

Scope of work will generally consist of a second floor addition at the rear of the houses as well as extending the footprint of the first floor to accomodate the addition. Renovations are to be in accordance with these plans and the Virginia Residential Code, 2018.