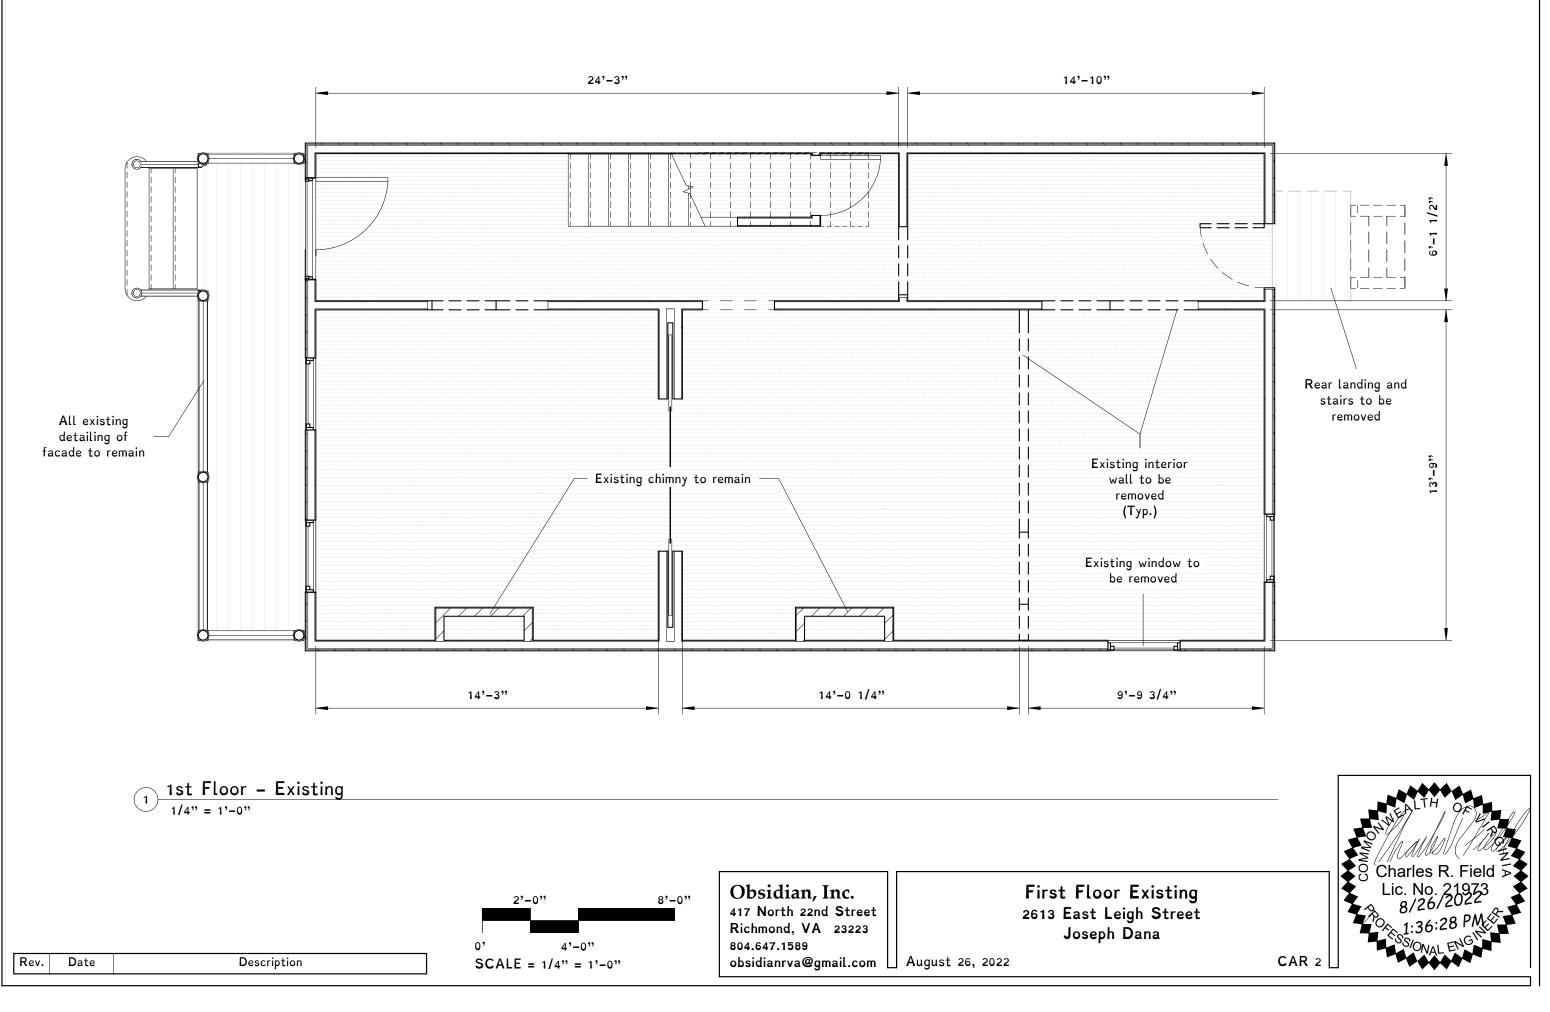

## Table of Contents

| CAR 1  | Cover Sheet           |
|--------|-----------------------|
| CAR 2  | First Floor Existing  |
| CAR 3  | First Floor Proposed  |
| CAR 4  | Second Floor Existing |
| CAR 5  | Second Floor Proposed |
| CAR 6  | Elevations            |
| CAR 7  | Elevations            |
| CAR 8  | Elevations            |
| CAR 9  | Elevations            |
| CAR 10 | Elevations            |
| CAR 11 | Elevations            |
| CAR 12 | Site Plan             |
|        |                       |

# Scope of Work

Scope of work will generally consist of a second floor addition at the rear of the houses as well as extending the footprint of the first floor to accomodate the addition. Renovations are to be in accordance with these plans and the Virginia Residential Code, 2018.