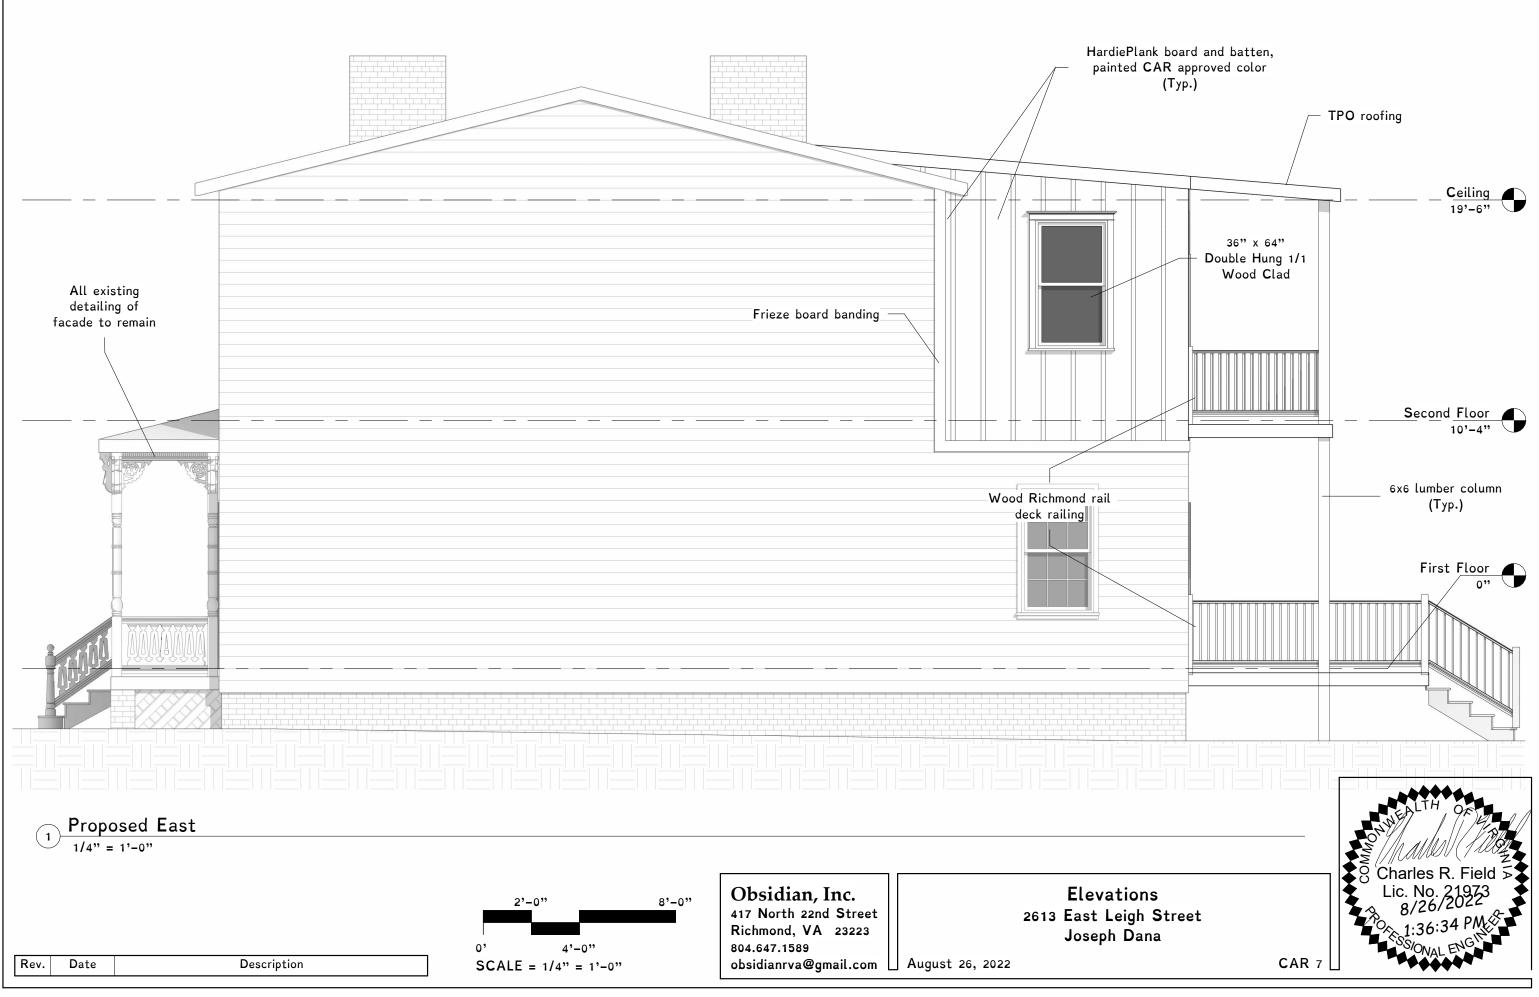

## Table of Contents

| CAR 1  | Cover Sheet           |
|--------|-----------------------|
| CAR 2  | First Floor Existing  |
| CAR 3  | First Floor Proposed  |
| CAR 4  | Second Floor Existing |
| CAR 5  | Second Floor Proposed |
| CAR 6  | Elevations            |
| CAR 7  | Elevations            |
| CAR 8  | Elevations            |
| CAR 9  | Elevations            |
| CAR 10 | Elevations            |
| CAR 11 | Elevations            |
| CAR 12 | Site Plan             |
|        |                       |

# Scope of Work

Scope of work will generally consist of a second floor addition at the rear of the houses as well as extending the footprint of the first floor to accomodate the addition. Renovations are to be in accordance with these plans and the Virginia Residential Code, 2018.

Existing facade to remain unchanged

tions eigh Street Dana CAR 11