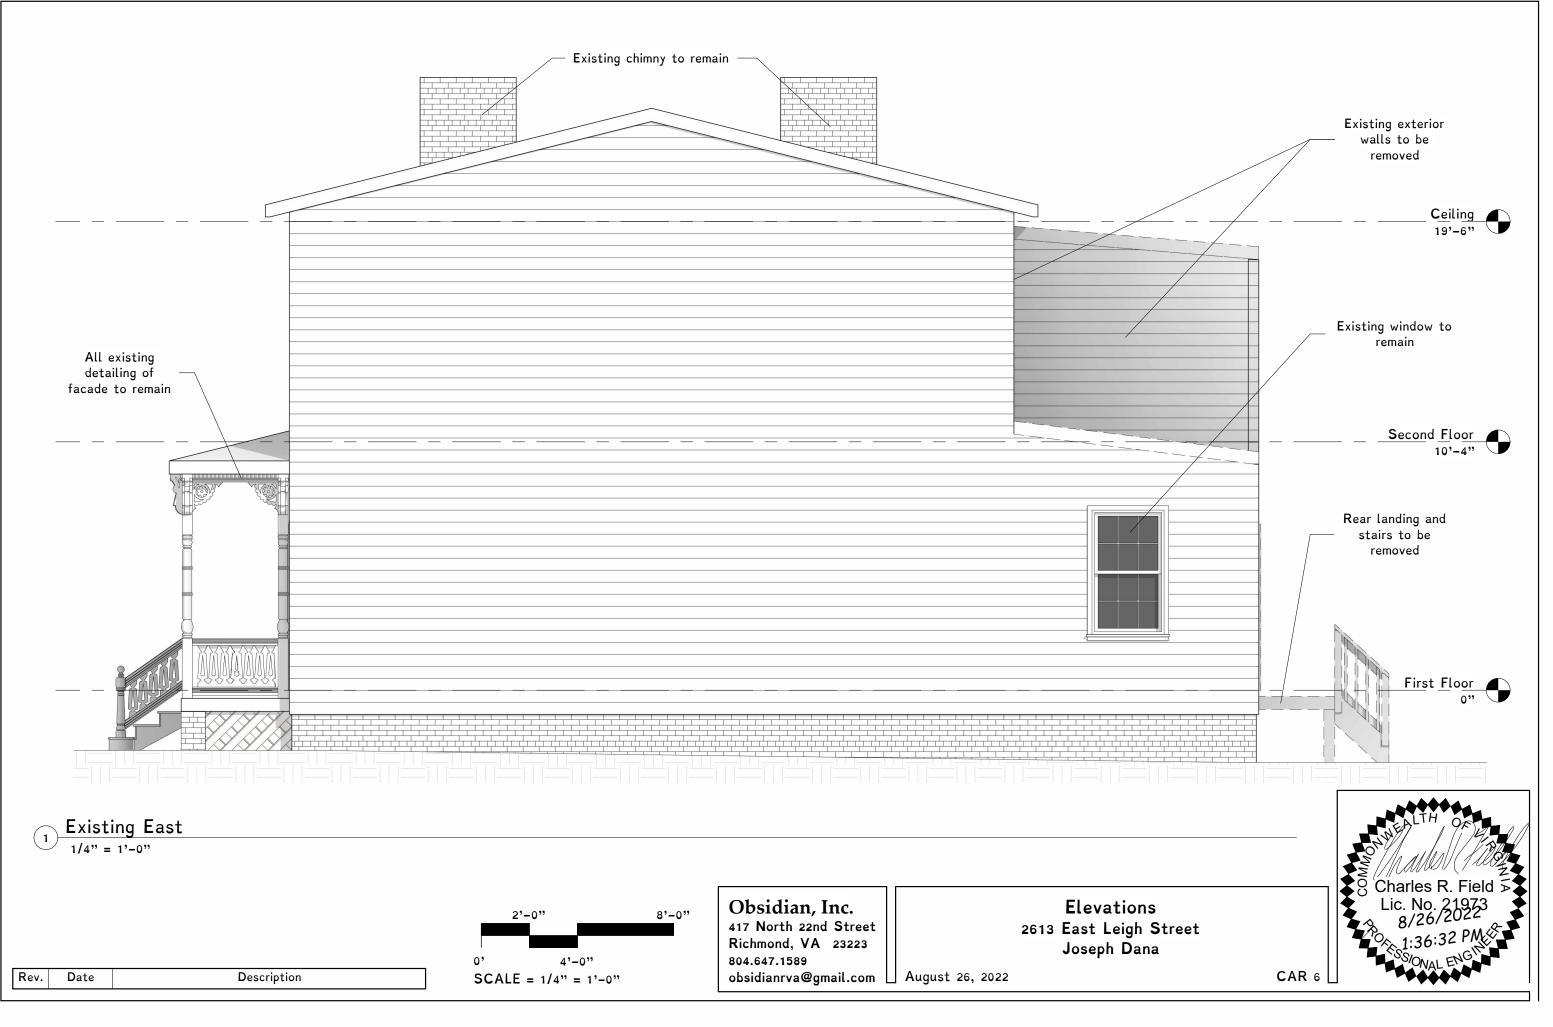

## Table of Contents

| CAR 1  | Cover Sheet           |
|--------|-----------------------|
| CAR 2  | First Floor Existing  |
| CAR 3  | First Floor Proposed  |
| CAR 4  | Second Floor Existing |
| CAR 5  | Second Floor Proposed |
| CAR 6  | Elevations            |
| CAR 7  | Elevations            |
| CAR 8  | Elevations            |
| CAR 9  | Elevations            |
| CAR 10 | Elevations            |
| CAR 11 | Elevations            |
| CAR 12 | Site Plan             |
|        |                       |

# Scope of Work

Scope of work will generally consist of a second floor addition at the rear of the houses as well as extending the footprint of the first floor to accomodate the addition. Renovations are to be in accordance with these plans and the Virginia Residential Code, 2018.

Existing facade to remain unchanged

tions eigh Street Dana CAR 11