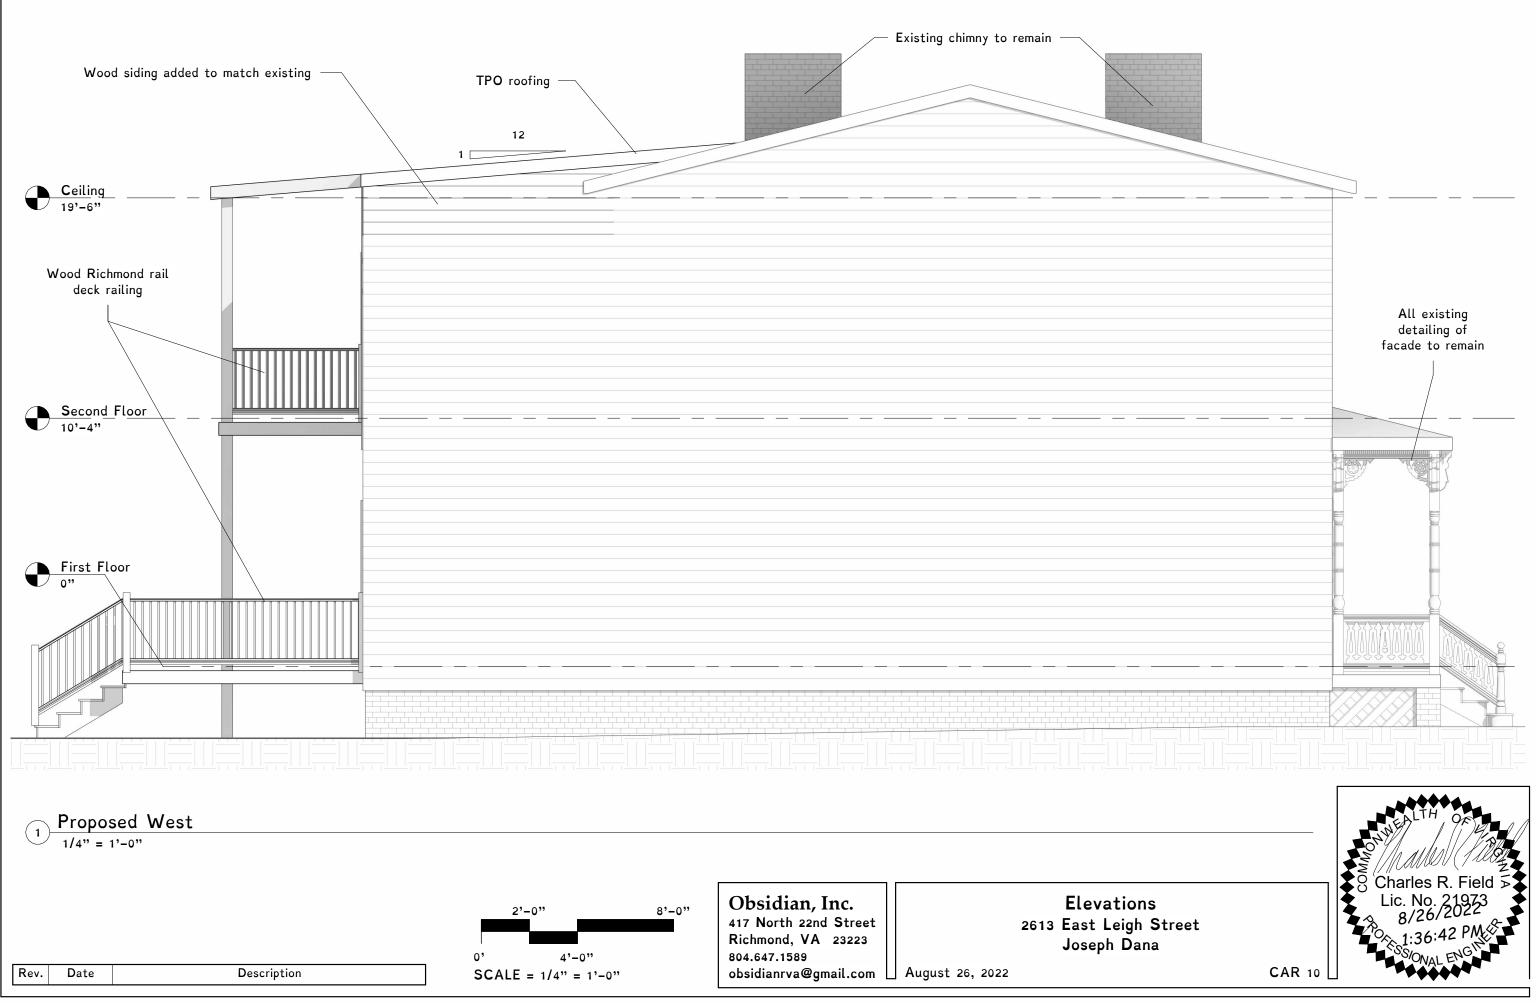

# Scope of Work

Scope of work will generally consist of a second floor addition at the rear of the houses as well as extending the footprint of the first floor to accomodate the addition. Renovations are to be in accordance with these plans and the Virginia Residential Code, 2018.