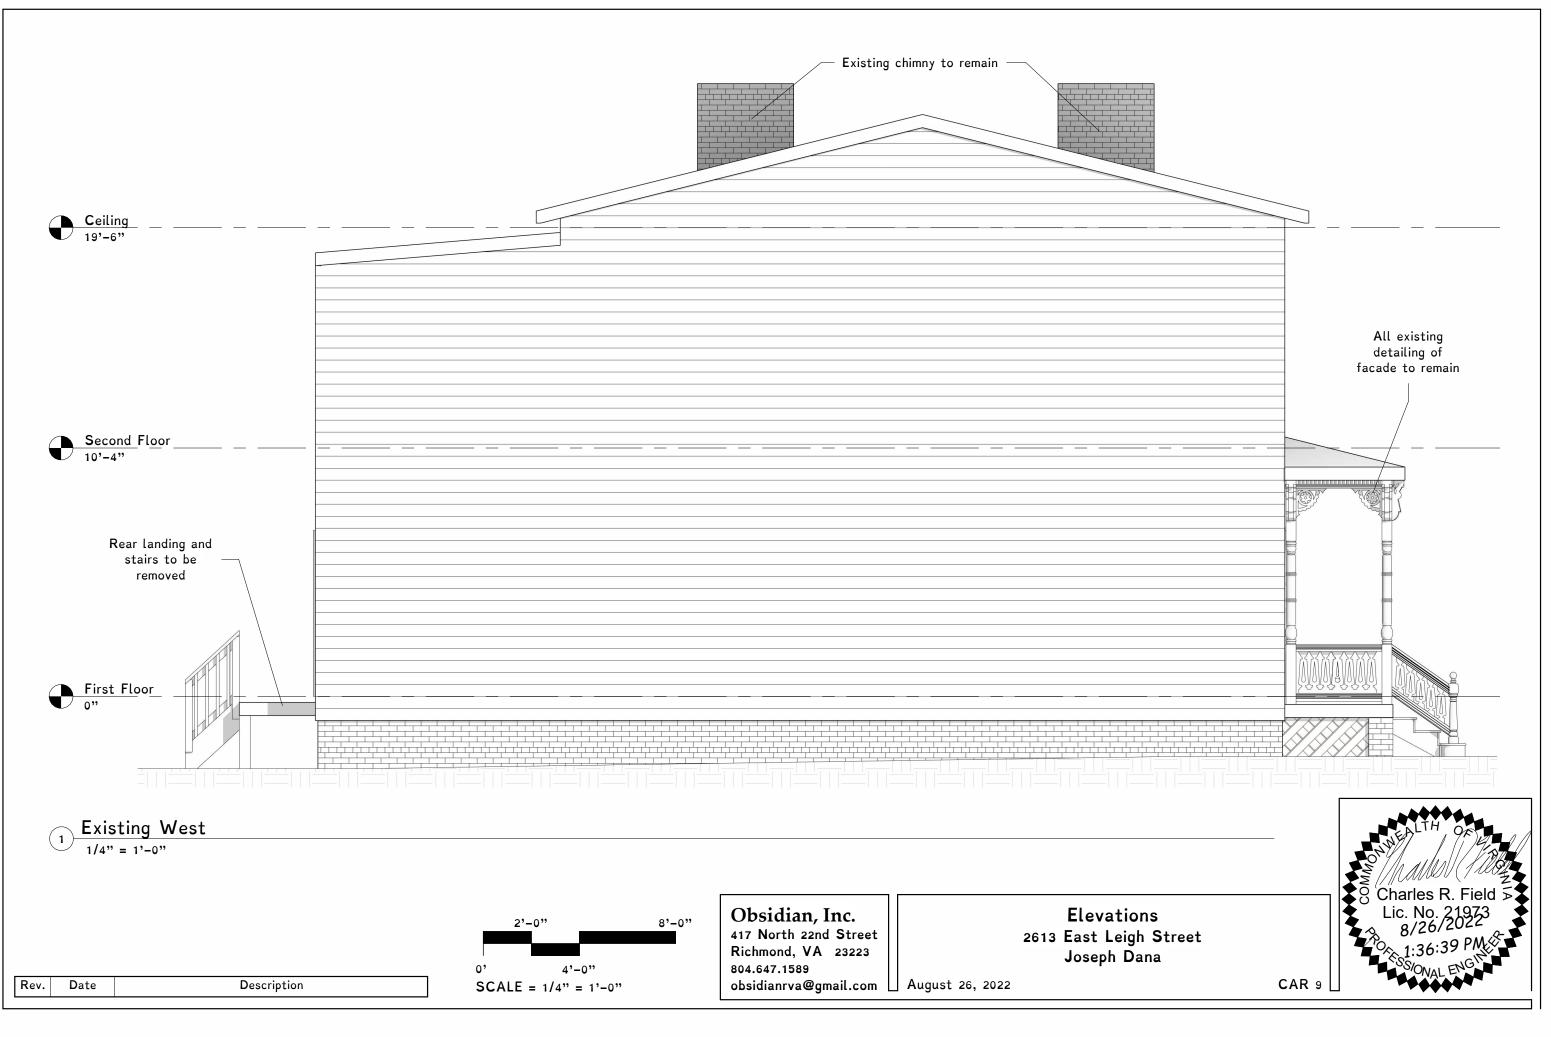

# Scope of Work

Scope of work will generally consist of a second floor addition at the rear of the houses as well as extending the footprint of the first floor to accomodate the addition. Renovations are to be in accordance with these plans and the Virginia Residential Code, 2018.