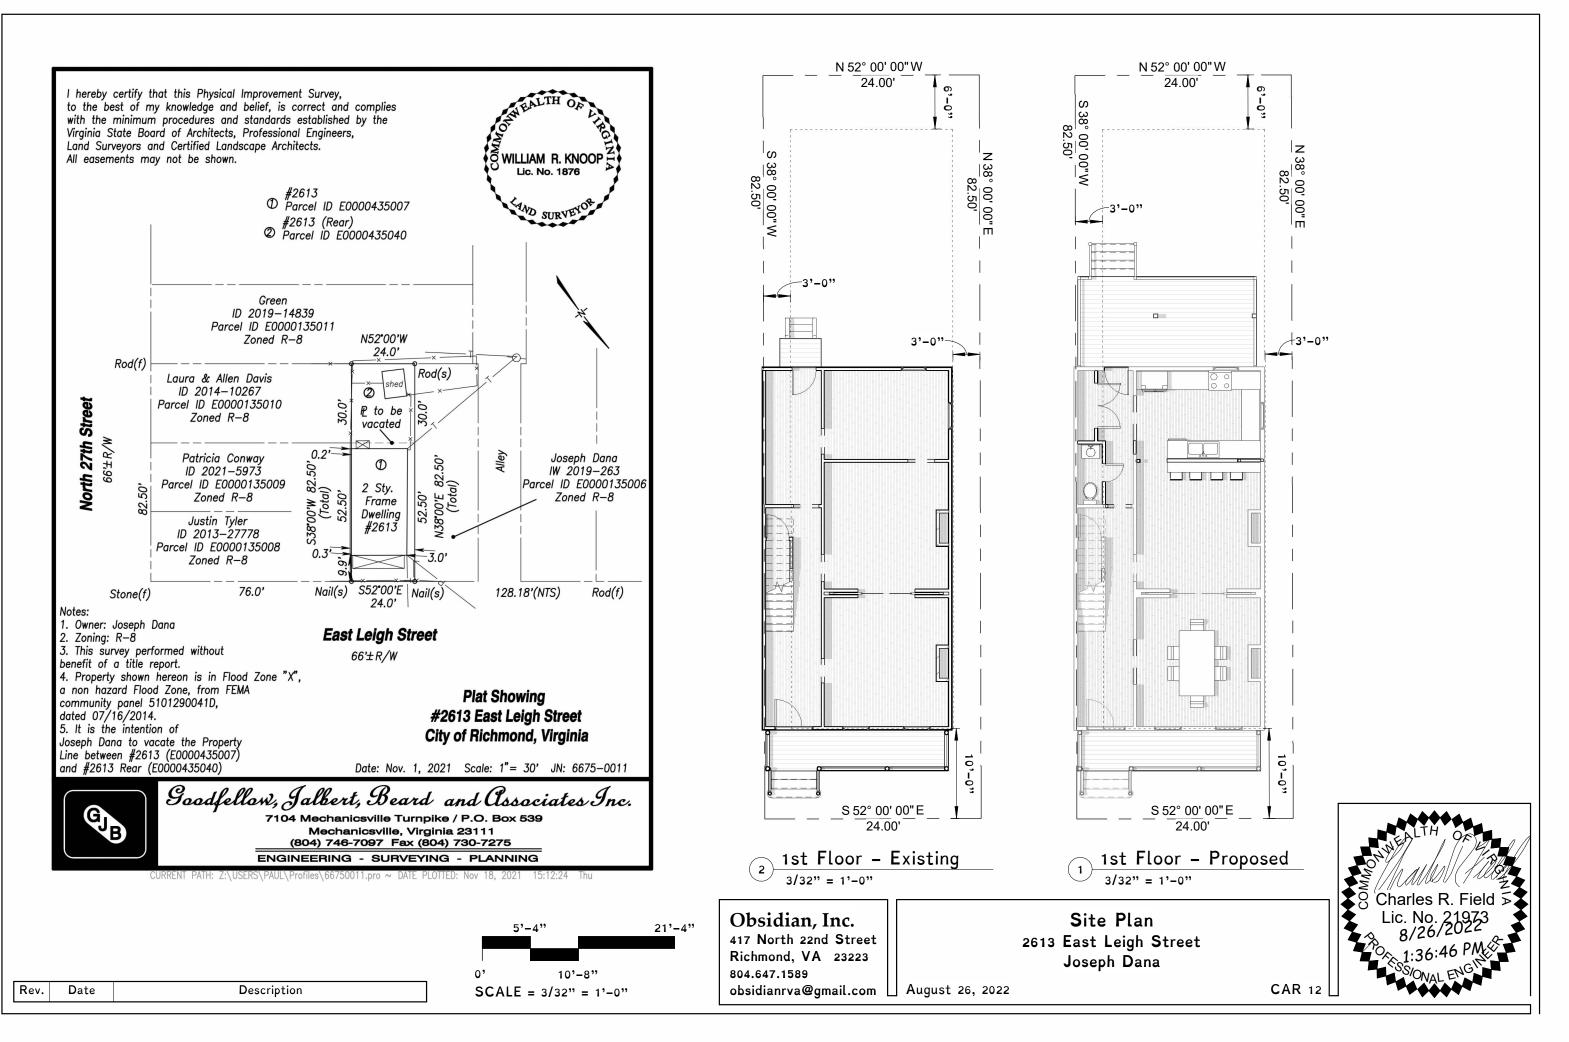

# 2613 East Leigh Street - CAR Application

## Table of Contents

| CAR 1  | Cover Sheet           |
|--------|-----------------------|
| CAR 2  | First Floor Existing  |
| CAR 3  | First Floor Proposed  |
| CAR 4  | Second Floor Existing |
| CAR 5  | Second Floor Proposed |
| CAR 6  | Elevations            |
| CAR 7  | Elevations            |
| CAR 8  | Elevations            |
| CAR 9  | Elevations            |
| CAR 10 | Elevations            |
| CAR 11 | Elevations            |
| CAR 12 | Site Plan             |
|        |                       |

# Owner

Dana Joseph 2611 E. Leigh St, Richmond, VA, 23223

# Plans Prepared By

Obsidian. Inc. Charles R. Field, P.E. 417 North 22nd Street Richmond, VA 23223 804.647.1589 obsidianrva@gmail.com

#### **Property Information**

Parcel ID

Zoning

Setbacks

Use

E0000435007 R-8 Residential Front Yard = 10' min, 18' max Side Yard = 3 feet Rear Yard = 6 feet Lot Coverage < 65%

|  | <b>Obsidian, Inc.</b><br>417 North 22nd Street<br>Richmond, VA 23223<br>804.647.1589<br>obsidianrva@gmail.com | August 26, 2022 | Cover<br>2613 East L<br>Josept |
|--|---------------------------------------------------------------------------------------------------------------|-----------------|--------------------------------|
|--|---------------------------------------------------------------------------------------------------------------|-----------------|--------------------------------|

# Scope of Work

Scope of work will generally consist of a second floor addition at the rear of the houses as well as extending the footprint of the first floor to accomodate the addition. Renovations are to be in accordance with these plans and the Virginia Residential Code, 2018.