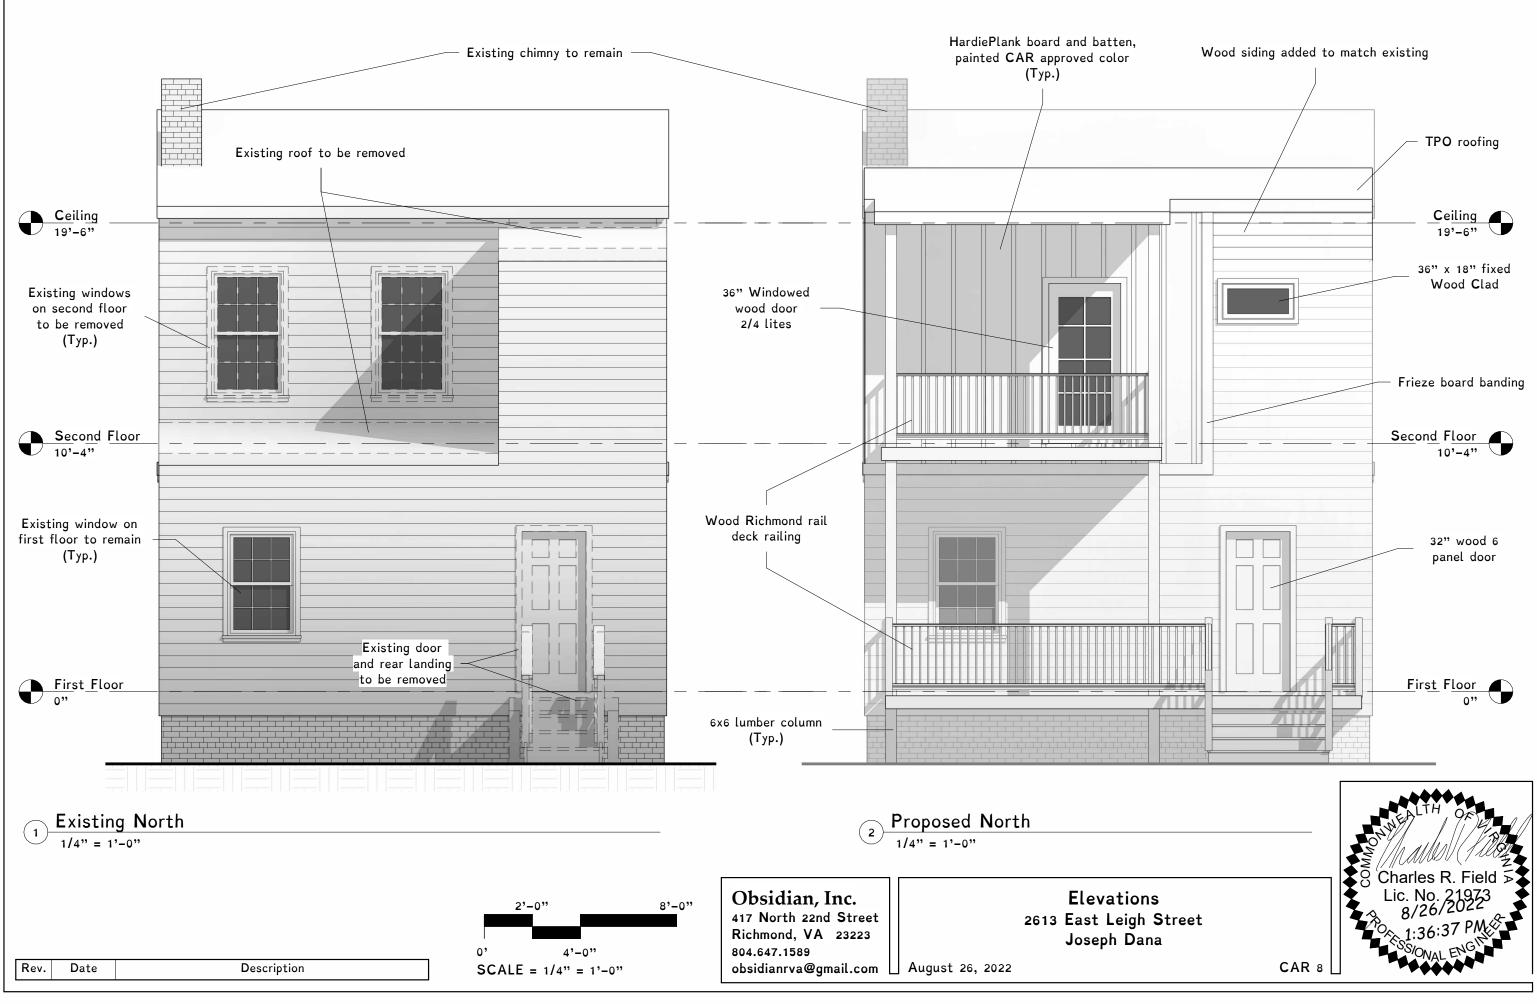

# Scope of Work

Scope of work will generally consist of a second floor addition at the rear of the houses as well as extending the footprint of the first floor to accomodate the addition. Renovations are to be in accordance with these plans and the Virginia Residential Code, 2018.