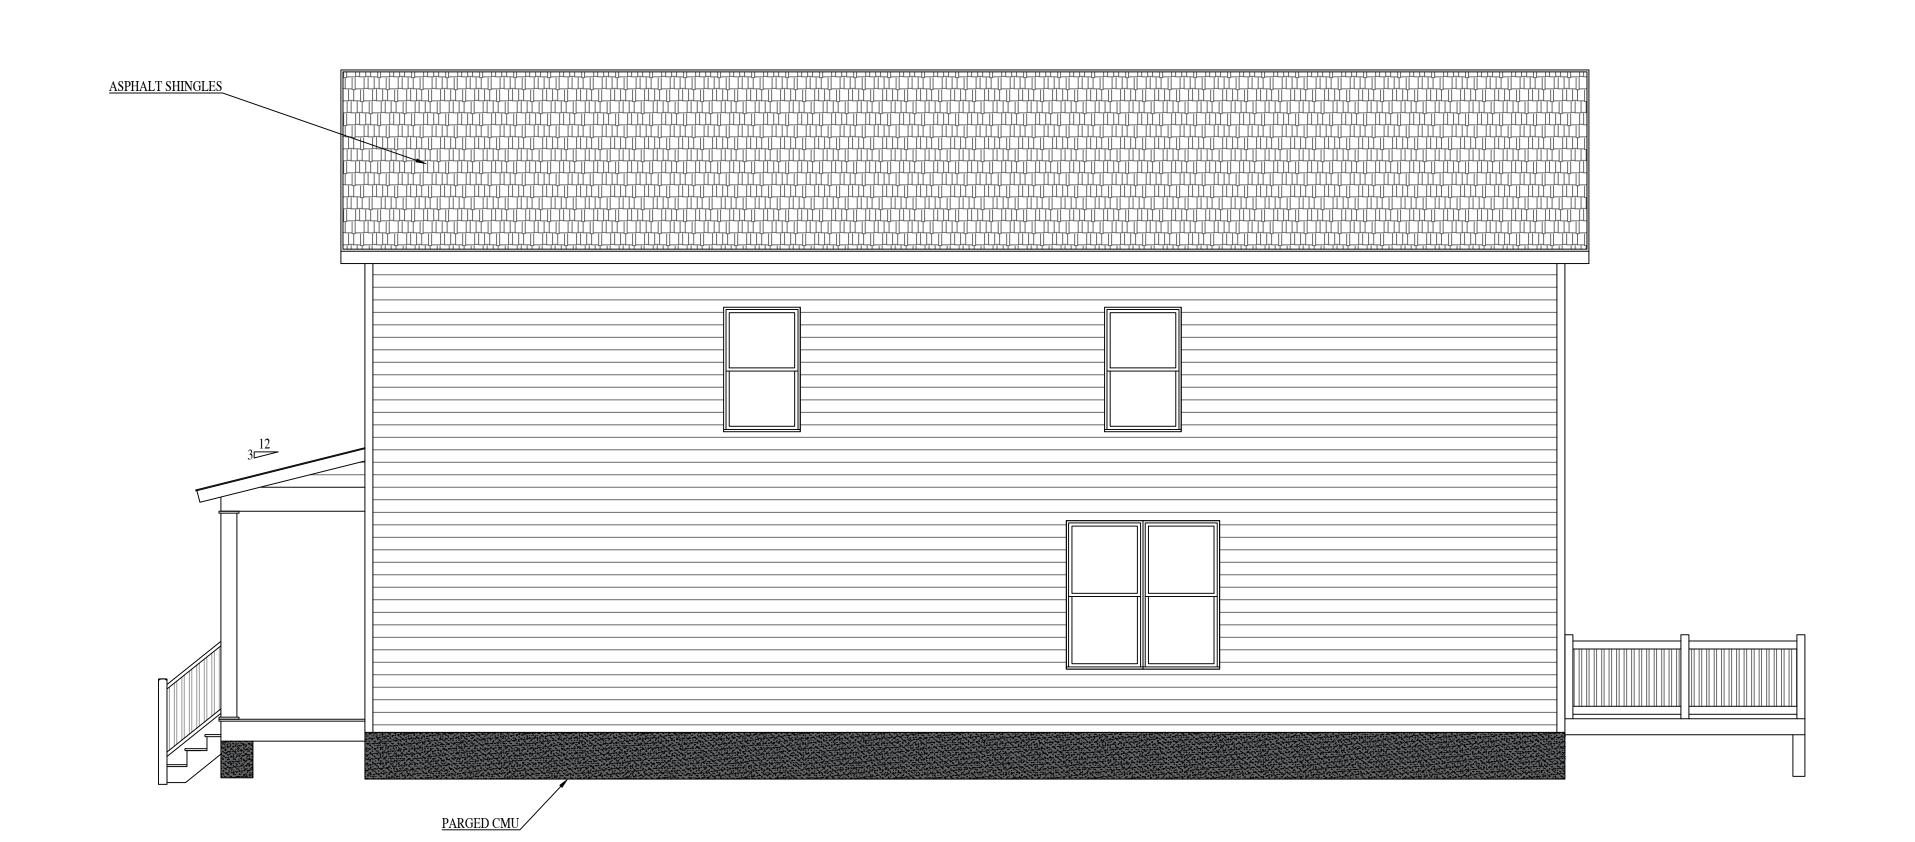

### Introduction

The applicant is requesting a special use permit (the "SUP") for the property known as 1513 N 22<sup>nd</sup> Street (the "Property"). The SUP would authorize the division of the parcel and the construction of one new single-family detached dwelling. While that use is permitted by the underlying R-6 Single Family Attached Residential zoning district and the proposed lot size is consistent with the existing parcels in the block, some of the applicable feature requirements cannot be met. Therefore, the SUP is required.

#### SITE DESCRIPTION AND EXISTING LAND USE

The Property is located on the southern line of N 22<sup>nd</sup> Street between V and U Streets. The Property is referenced by the City Assessor as tax parcel E000-0778/020 and is currently improved with a single-family detached dwelling. The Property is approximately 50 feet in width and roughly 6,200 square feet of lot area. The Property is afforded access to the rear via a north-south public alley.