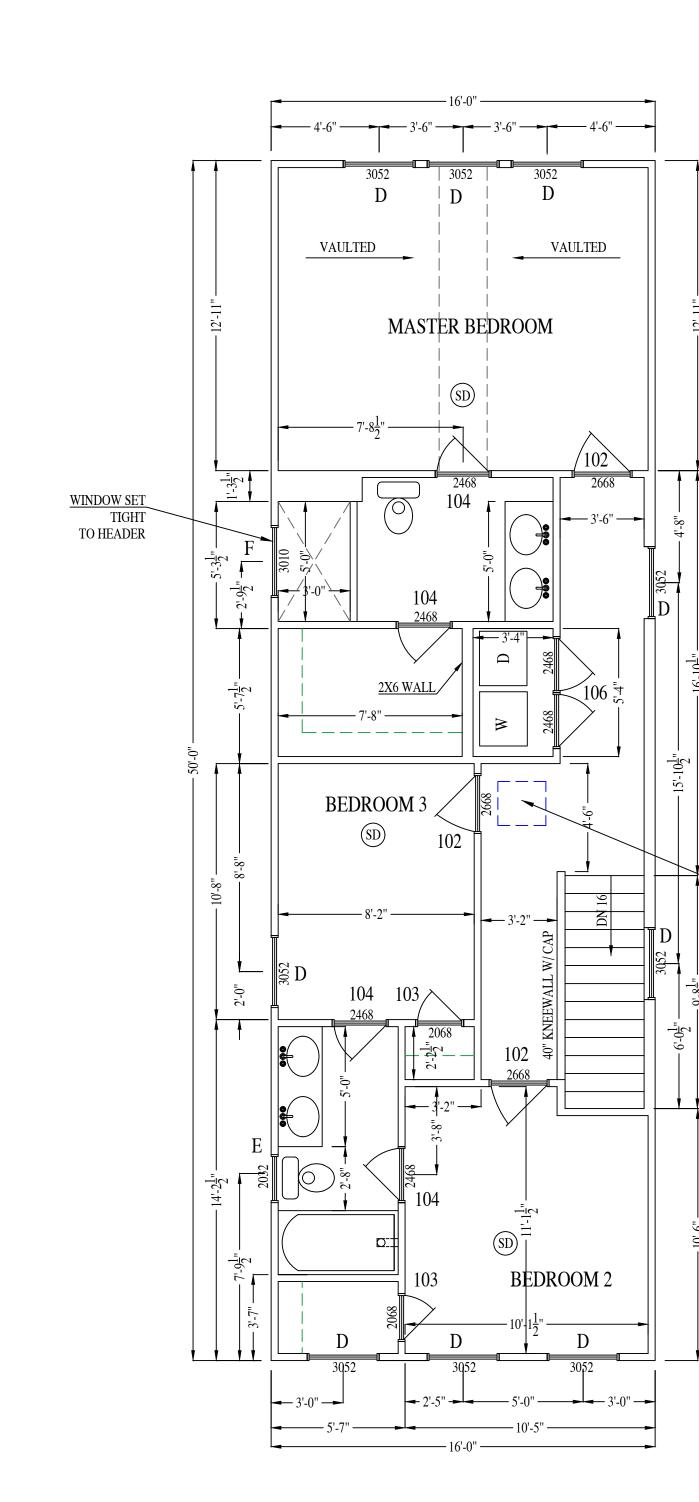

### Introduction

The applicant is requesting a special use permit (the "SUP") for the property known as 1513 N 22<sup>nd</sup> Street (the "Property"). The SUP would authorize the division of the parcel and the construction of one new single-family detached dwelling. While that use is permitted by the underlying R-6 Single Family Attached Residential zoning district and the proposed lot size is consistent with the existing parcels in the block, some of the applicable feature requirements cannot be met. Therefore, the SUP is required.