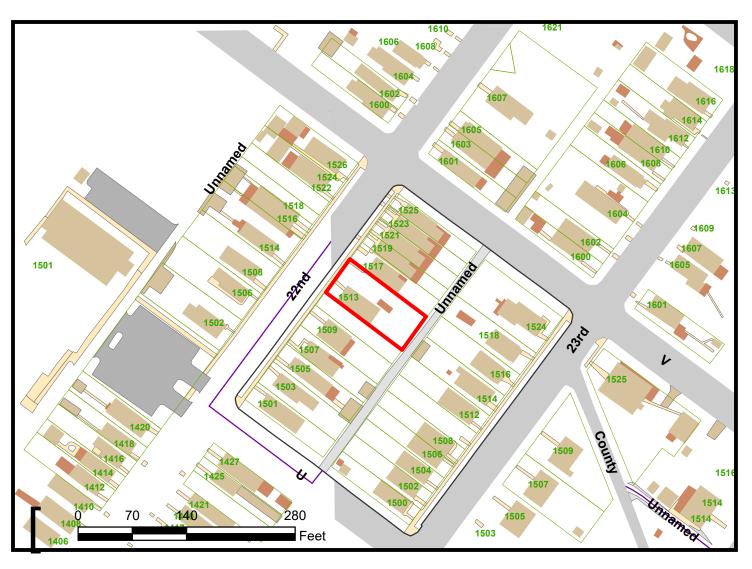

#### SITE DESCRIPTION AND EXISTING LAND USE

The Property is located on the southern line of N 22<sup>nd</sup> Street between V and U Streets. The Property is referenced by the City Assessor as tax parcel E000-0778/020 and is currently improved with a single-family detached dwelling. The Property is approximately 50 feet in width and roughly 6,200 square feet of lot area. The Property is afforded access to the rear via a north-south public alley.

The properties in the immediate vicinity are developed primarily with residential uses and include a range of building forms. Single-family and two-family dwellings can be found in the subject block and multifamily dwellings can be found nearby as well. Fairmount Pool and Parker Field, operated by the City of Richmond Recreation & Parks Department are also located nearby.

#### **EXISTING ZONING**

The Property and the surrounding properties are zoned R-6 Single-Family Attached Residential, which permits the proposed single-family detached dwelling. Further south and to the west are properties zoned B-2 Community Business District. Additionally, several blocks to the east are properties zoned R-5 Single-Family Residential. Lastly, to the north there are properties zoned R-53 Multifamily Residential.