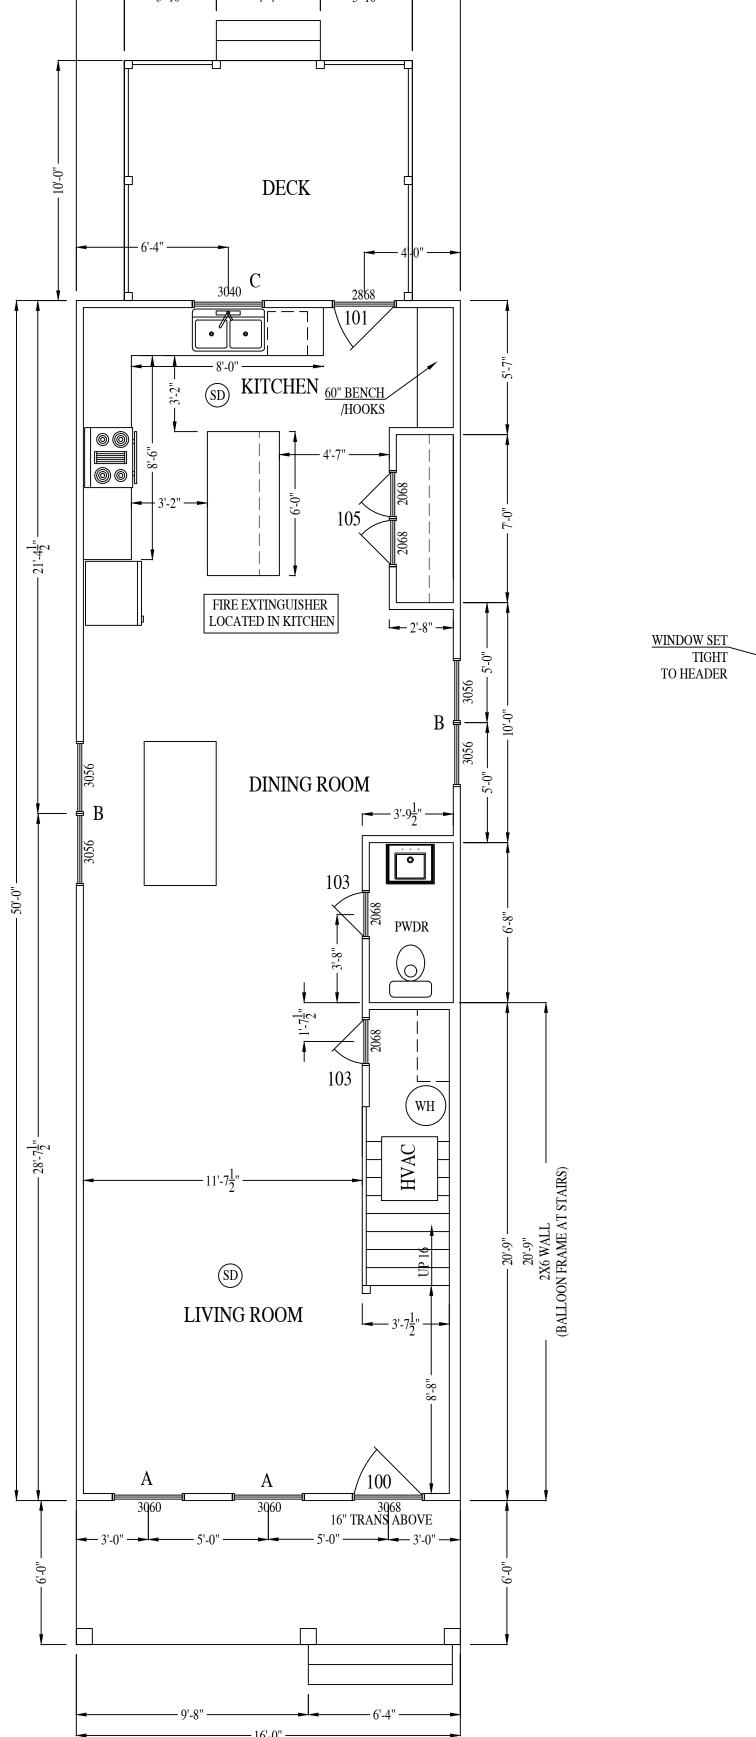

### Introduction

The applicant is requesting a special use permit (the "SUP") for the property known as 1513 N 22<sup>nd</sup> Street (the "Property"). The SUP would authorize the division of the parcel and the construction of one new single-family detached dwelling. While that use is permitted by the underlying R-6 Single Family Attached Residential zoning district and the proposed lot size is consistent with the existing parcels in the block, some of the applicable feature requirements cannot be met. Therefore, the SUP is required.