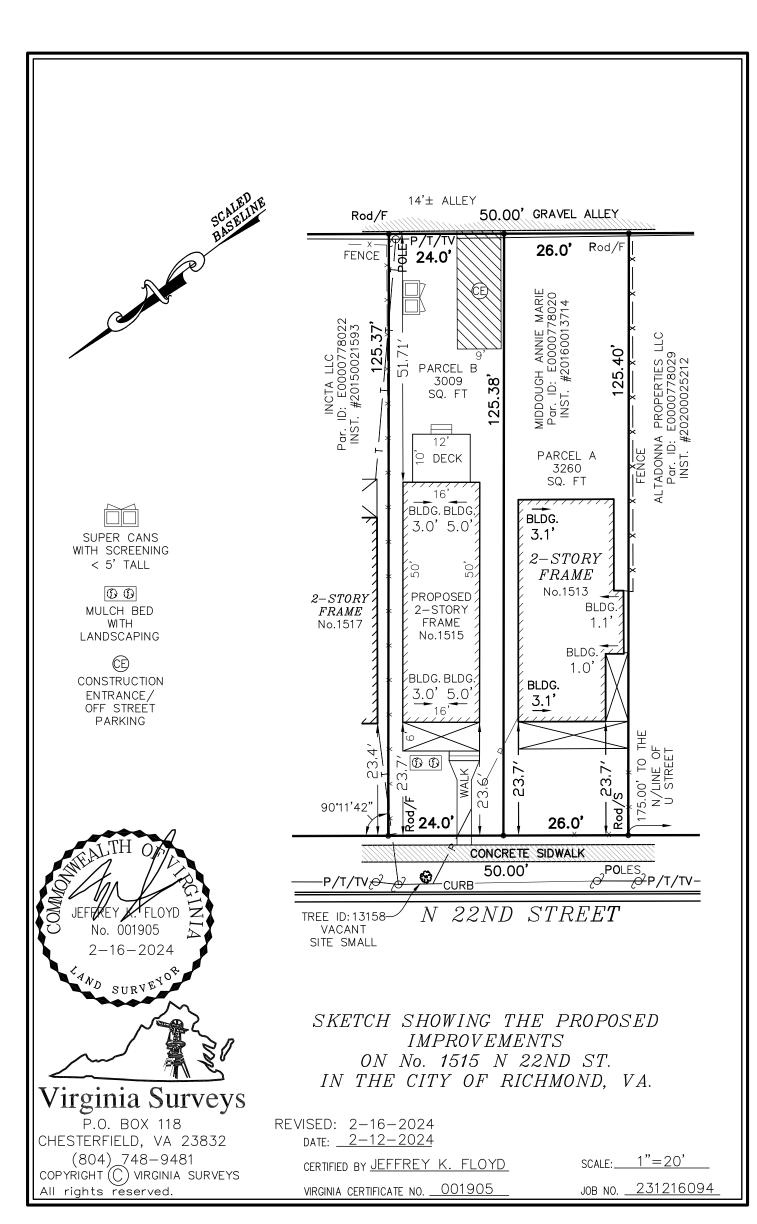

### Introduction

The applicant is requesting a special use permit (the "SUP") for the property known as 1513 N 22<sup>nd</sup> Street (the "Property"). The SUP would authorize the division of the parcel and the construction of one new single-family detached dwelling. While that use is permitted by the underlying R-6 Single Family Attached Residential zoning district and the proposed lot size is consistent with the existing parcels in the block, some of the applicable feature requirements cannot be met. Therefore, the SUP is required.

#### SITE DESCRIPTION AND EXISTING LAND USE

The Property is located on the southern line of N 22<sup>nd</sup> Street between V and U Streets. The Property is referenced by the City Assessor as tax parcel E000-0778/020 and is currently improved with a single-family detached dwelling. The Property is approximately 50 feet in width and roughly 6,200 square feet of lot area. The Property is afforded access to the rear via a north-south public alley.