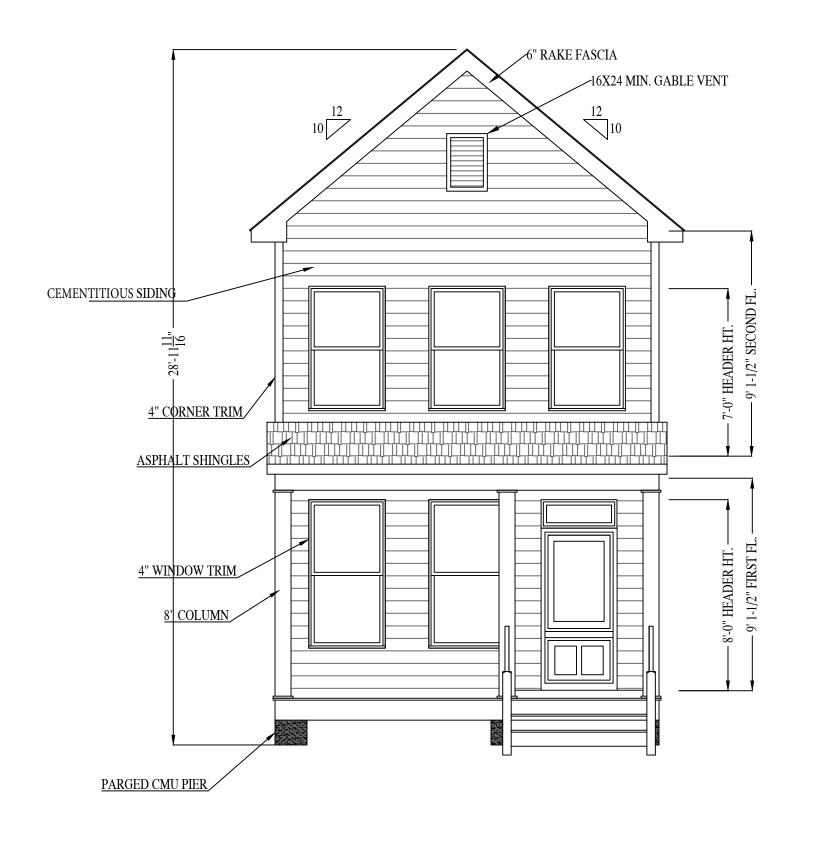

### Introduction

The applicant is requesting a special use permit (the "SUP") for the property known as 1513 N 22<sup>nd</sup> Street (the "Property"). The SUP would authorize the division of the parcel and the construction of one new single-family detached dwelling. While that use is permitted by the underlying R-6 Single Family Attached Residential zoning district and the proposed lot size is consistent with the existing parcels in the block, some of the applicable feature requirements cannot be met. Therefore, the SUP is required.

#### SITE DESCRIPTION AND EXISTING LAND USE

The Property is located on the southern line of N 22<sup>nd</sup> Street between V and U Streets. The Property is referenced by the City Assessor as tax parcel E000-0778/020 and is currently improved with a single-family detached dwelling. The Property is approximately 50 feet in width and roughly 6,200 square feet of lot area. The Property is afforded access to the rear via a north-south public alley.