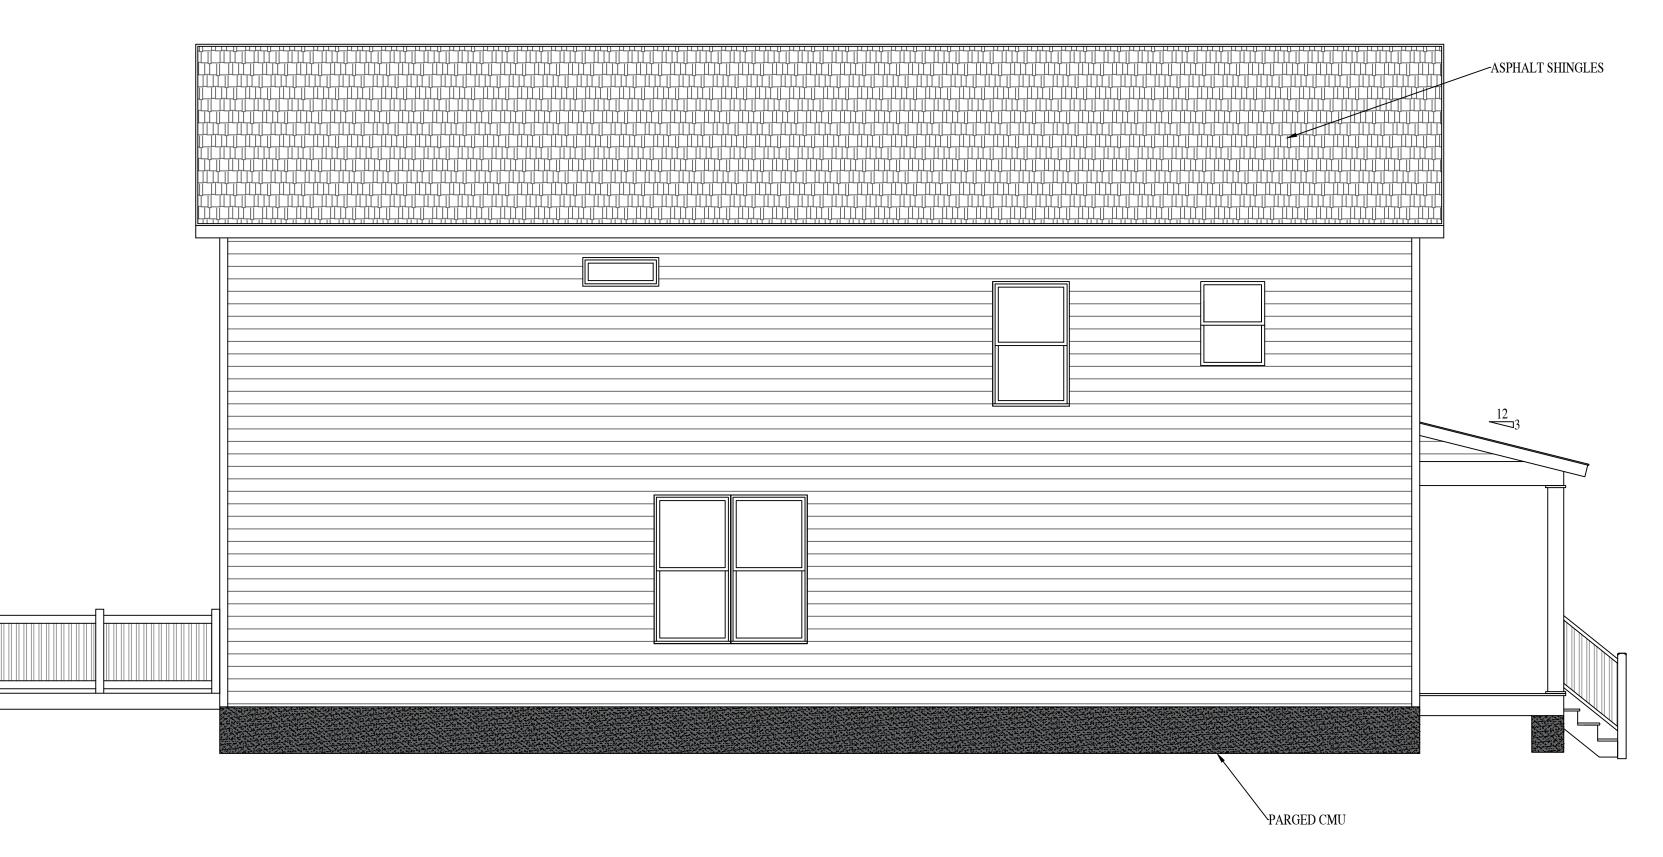

### Introduction

The applicant is requesting a special use permit (the "SUP") for the property known as 1513 N 22<sup>nd</sup> Street (the "Property"). The SUP would authorize the division of the parcel and the construction of one new single-family detached dwelling. While that use is permitted by the underlying R-6 Single Family Attached Residential zoning district and the proposed lot size is consistent with the existing parcels in the block, some of the applicable feature requirements cannot be met. Therefore, the SUP is required.

#### SITE DESCRIPTION AND EXISTING LAND USE

The Property is located on the southern line of N 22<sup>nd</sup> Street between V and U Streets. The Property is referenced by the City Assessor as tax parcel E000-0778/020 and is currently improved with a single-family detached dwelling. The Property is approximately 50 feet in width and roughly 6,200 square feet of lot area. The Property is afforded access to the rear via a north-south public alley.