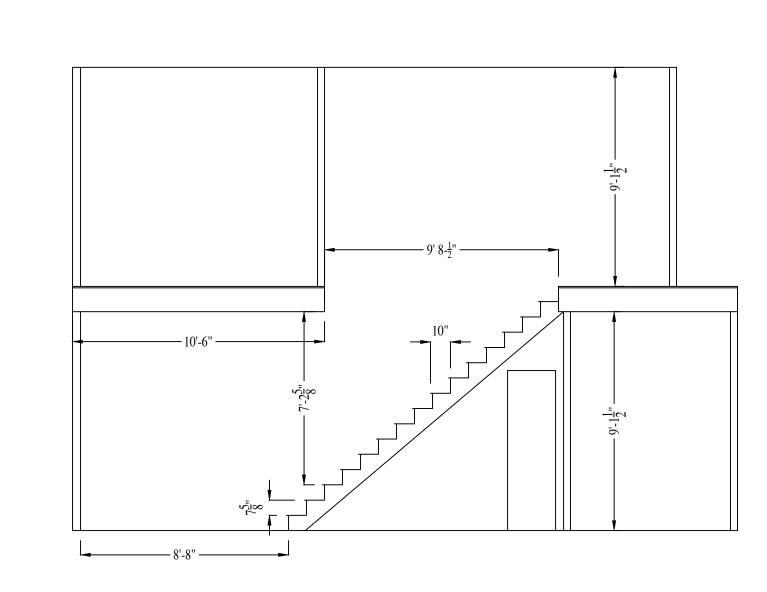

### Introduction

The applicant is requesting a special use permit (the "SUP") for the property known as 1513 N 22<sup>nd</sup> Street (the "Property"). The SUP would authorize the division of the parcel and the construction of one new single-family detached dwelling. While that use is permitted by the underlying R-6 Single Family Attached Residential zoning district and the proposed lot size is consistent with the existing parcels in the block, some of the applicable feature requirements cannot be met. Therefore, the SUP is required.

#### SITE DESCRIPTION AND EXISTING LAND USE

The Property is located on the southern line of N 22<sup>nd</sup> Street between V and U Streets. The Property is referenced by the City Assessor as tax parcel E000-0778/020 and is currently improved with a single-family detached dwelling. The Property is approximately 50 feet in width and roughly 6,200 square feet of lot area. The Property is afforded access to the rear via a north-south public alley.