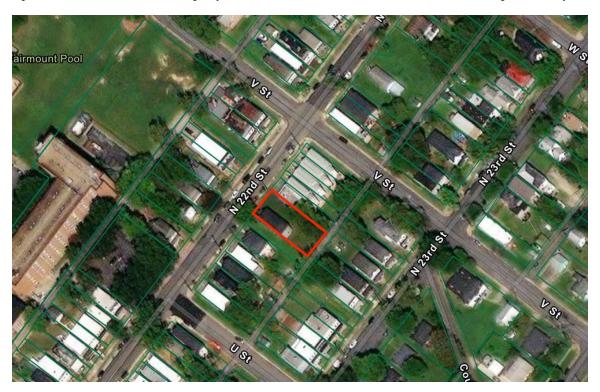

#### SITE DESCRIPTION AND EXISTING LAND USE

The Property is located on the southern line of N 22<sup>nd</sup> Street between V and U Streets. The Property is referenced by the City Assessor as tax parcel E000-0778/020 and is currently improved with a single-family detached dwelling. The Property is approximately 50 feet in width and roughly 6,200 square feet of lot area. The Property is afforded access to the rear via a north-south public alley.

The properties in the immediate vicinity are developed primarily with residential uses and include a range of building forms. Single-family and two-family dwellings can be found in the subject block and multifamily dwellings can be found nearby as well. Fairmount Pool and Parker Field, operated by the City of Richmond Recreation & Parks Department are also located nearby.

#### **EXISTING ZONING**

The Property and the surrounding properties are zoned R-6 Single-Family Attached Residential, which permits the proposed single-family detached dwelling. Further south and to the west are properties zoned B-2 Community Business District. Additionally, several blocks to the east are properties zoned R-5 Single-Family Residential. Lastly, to the north there are properties zoned R-53 Multifamily Residential.