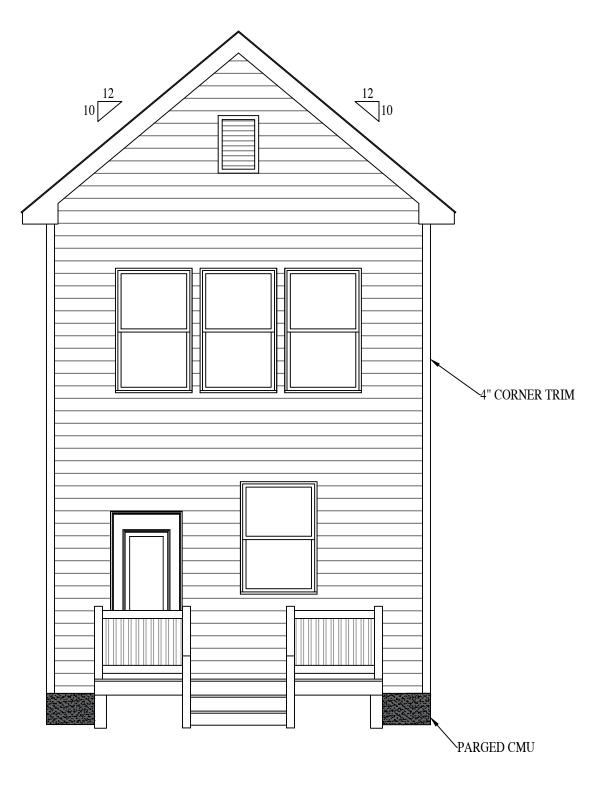

### Introduction

The applicant is requesting a special use permit (the "SUP") for the property known as 1513 N 22<sup>nd</sup> Street (the "Property"). The SUP would authorize the division of the parcel and the construction of one new single-family detached dwelling. While that use is permitted by the underlying R-6 Single Family Attached Residential zoning district and the proposed lot size is consistent with the existing parcels in the block, some of the applicable feature requirements cannot be met. Therefore, the SUP is required.

#### SITE DESCRIPTION AND EXISTING LAND USE

The Property is located on the southern line of N 22<sup>nd</sup> Street between V and U Streets. The Property is referenced by the City Assessor as tax parcel E000-0778/020 and is currently improved with a single-family detached dwelling. The Property is approximately 50 feet in width and roughly 6,200 square feet of lot area. The Property is afforded access to the rear via a north-south public alley.