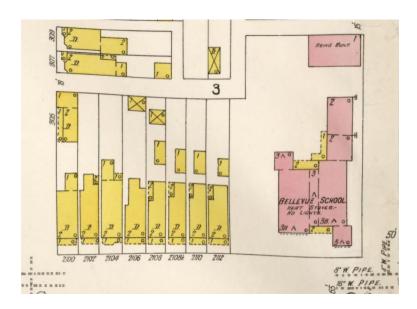

Figure 5. Context. South side of 2100 Block E. Broad.

Figure 6. Historic photo showing 2108.5 in distance. 1955. *Valentine Museum, Digital Archives, accessed 9/19/2024.* 

Figure 7. 1905 Sanborn Map.