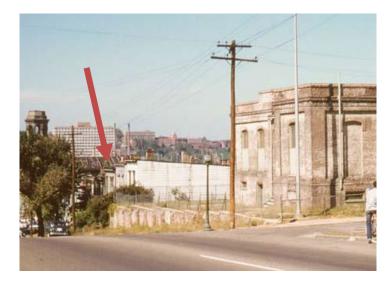

Figure 5. Context. South side of 2100 Block E. Broad.

Figure 6. Historic photo showing 2108.5 in distance. 1955. *Valentine Museum, Digital Archives, accessed 9/19/2024.* 

Figure 7. 1905 Sanborn Map.