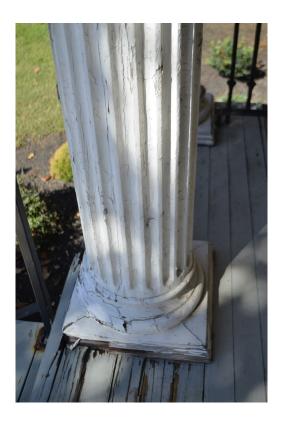

Figure 8. View of deteriorated wooden board on the porch facing Grace Street. This porch will be repaired with in-kind materials.

Figure 9. View of deteriorated wooden deck boards and a deterioration at the bottom of the southwest column. The owner plans to repair the deck boards and column with in-kind materials.

Figure 10. View of the southeast column and further deterioration of the deck boards.

Figure 11. View of the project site, looking northeast from the corner of West Grace Street and North Lombardy Streets. The proposed brick patio and new pathways will be located behind the apartment sign.