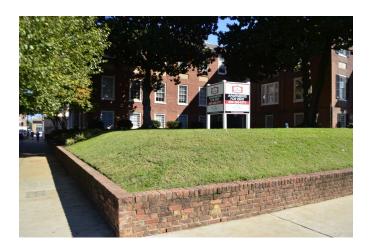

Figure 10. View of the southeast column and further deterioration of the deck boards.

Figure 11. View of the project site, looking northeast from the corner of West Grace Street and North Lombardy Streets. The proposed brick patio and new pathways will be located behind the apartment sign.