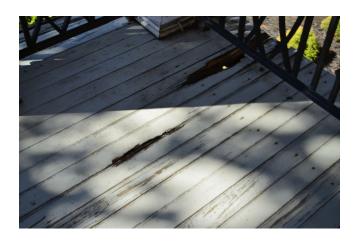

Figure 8. View of deteriorated wooden board on the porch facing Grace Street. This porch will be repaired with in-kind materials.

Figure 9. View of deteriorated wooden deck boards and a deterioration at the bottom of the southwest column. The owner plans to repair the deck boards and column with in-kind materials.