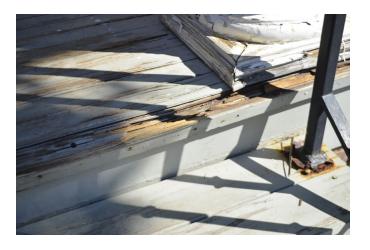

Figure 8. View of deteriorated wooden board on the porch facing Grace Street. This porch will be repaired with in-kind materials.

Figure 9. View of deteriorated wooden deck boards and a deterioration at the bottom of the southwest column. The owner plans to repair the deck boards and column with in-kind materials.