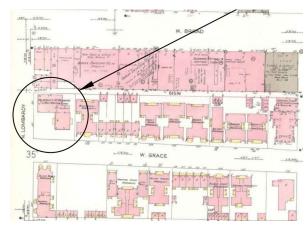

## **Figures**

Figure 1. Façade, south side of 1142 West Grace Street

Figure 2. Sanborn Map from 1924 showing 1142 West Grace Street, at the corner of North Lombardy and West Grace Streets.

Figure 3. Location for the proposed brick patio. The paver path will be located along the side of the Grace Street façade, on the right side of the photograph. The new sidewalk will lead from the proposed brick patio, in between the two trees, to the new staircase.