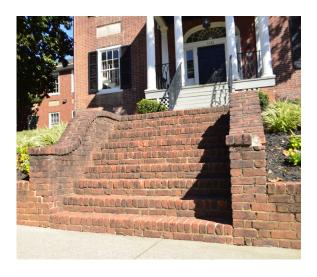

Figure 4. Approximate location of the proposed staircase that will connect the new sidewalk with the public sidewalk. The brick wall will be repaired after the completion of the new staircase.

Figure 5. Brick staircase located in front of the West Grace Street entrance of 1142 West Grace Street. The new staircase proposed for this project will be similar to this staircase.