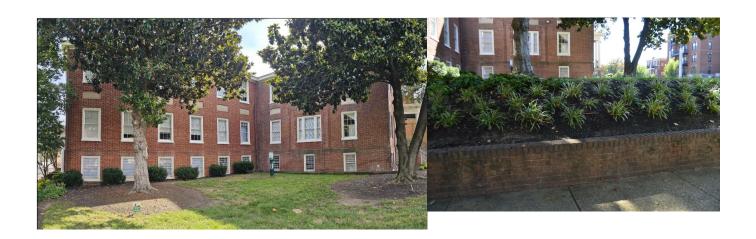

## **Figures**

Figure 1. Façade, south side of 1142 West Grace Street

Figure 2. Sanborn Map from 1924 showing 1142 West Grace Street, at the corner of North Lombardy and West Grace Streets.

Figure 3. Location for the proposed brick patio. The paver path will be located along the side of the Grace Street façade, on the right side of the photograph. The new sidewalk will lead from the proposed brick patio, in between the two trees, to the new staircase.

Figure 6. Example of a brick paver for the path from the Grace Street side.

Figure 7. View of the brick wall on the west side of the property. The wall will be repaired and retained after the new staircase is added to the wall.