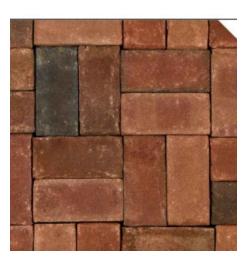

Figure 6. Example of a brick paver for the path from the Grace Street side.

Figure 7. View of the brick wall on the west side of the property. The wall will be repaired and retained after the new staircase is added to the wall.