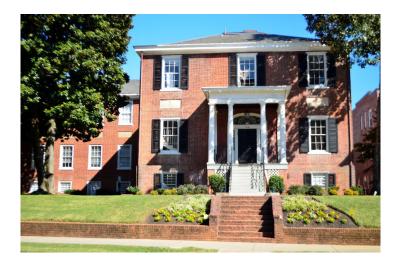

## **Figures**

Figure 1. Façade, south side of 1142 West Grace Street

Figure 2. Sanborn Map from 1924 showing 1142 West Grace Street, at the corner of North Lombardy and West Grace Streets.

Figure 3. Location for the proposed brick patio. The paver path will be located along the side of the Grace Street façade, on the right side of the photograph. The new sidewalk will lead from the proposed brick patio, in between the two trees, to the new staircase.