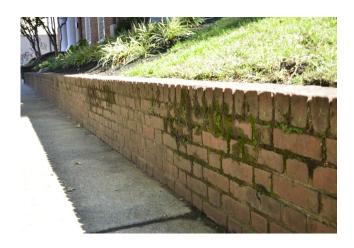

Figure 4. Approximate location of the proposed staircase that will connect the new sidewalk with the public sidewalk. The brick wall will be repaired after the completion of the new staircase.

Figure 5. Brick staircase located in front of the West Grace Street entrance of 1142 West Grace Street. The new staircase proposed for this project will be similar to this staircase.

Figure 6. Example of a brick paver for the path from the Grace Street side.

Figure 7. View of the brick wall on the west side of the property. The wall will be repaired and retained after the new staircase is added to the wall.