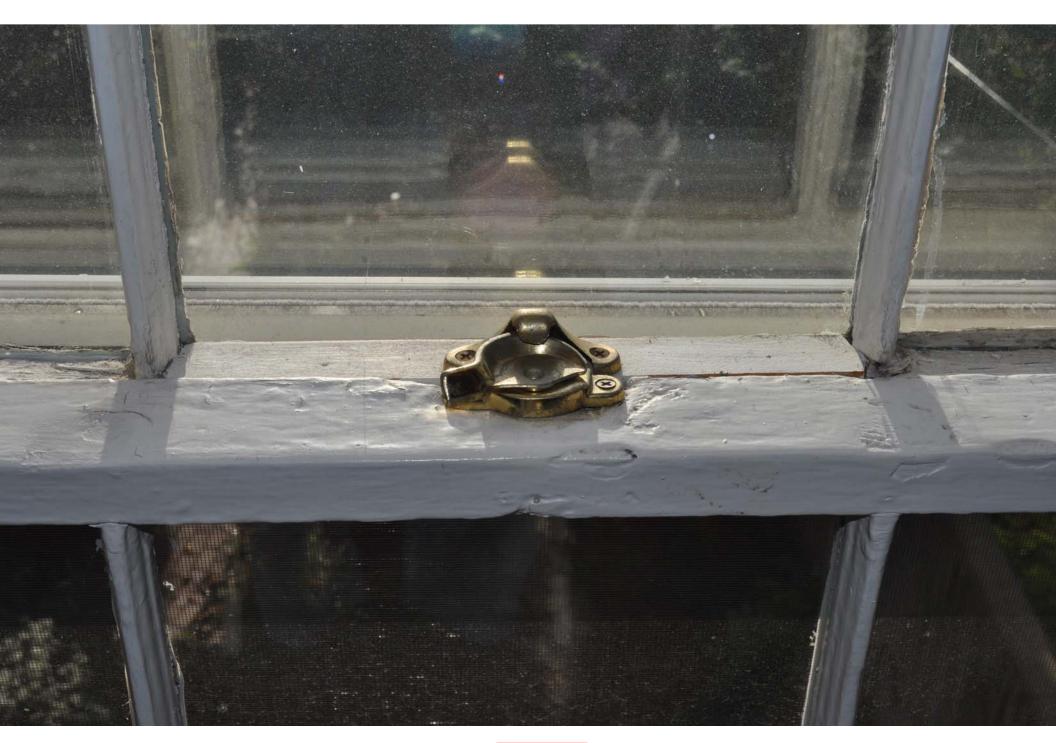

There are problems with many of the existing windows. Several are loose in the frame and in the winter, I need to use shims to close the gap between the upper and lower sashes to minimize cold drafts. Another window/frame is not squared up to the inside molding. See Figure 7. There are several other of these windows where the top and bottom sash are not aligned when closed. A previous owner used what looks like wood lathing strips on the upper sash so that the window locks could work (see Figure 8). This shows that over the last hundred years the house has settled/shifted enough so that the existing windows no long fit or operate as they should. Fixing these problems would require a rebuilding the frames and the windows themselves so I want to replace rather than repair.