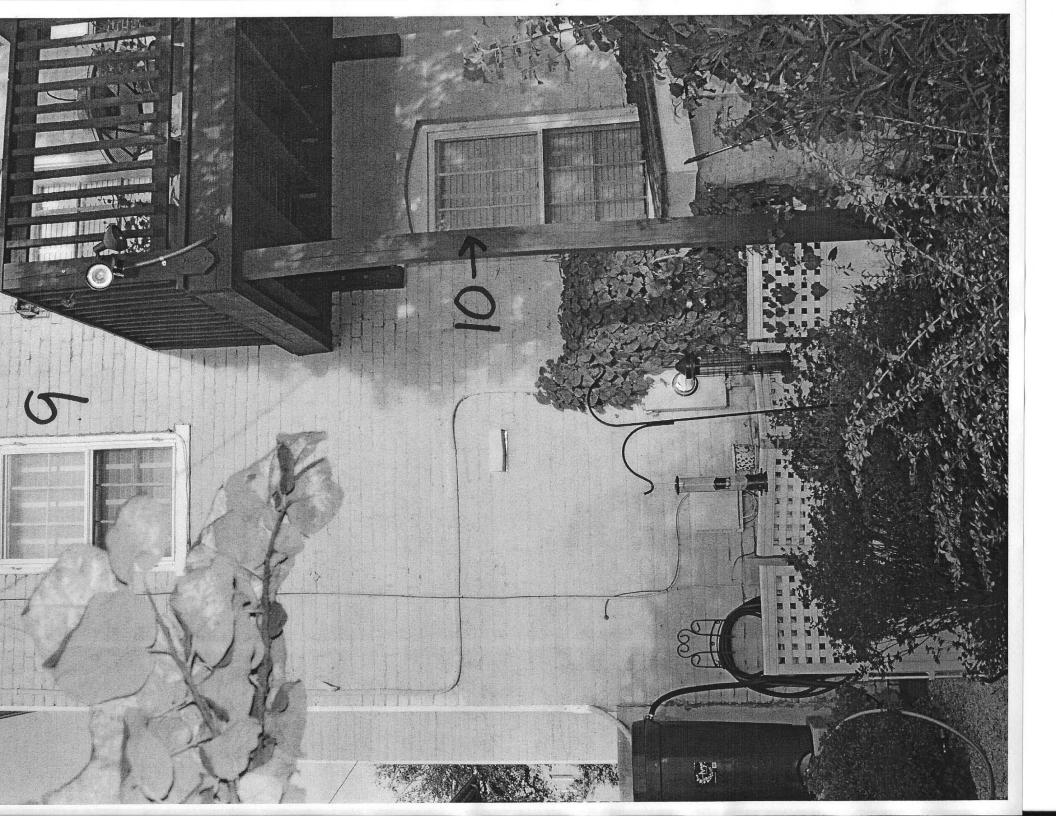

### Additional Information for Application No. 16-37 for 409 N. Boulevard

Attached to this email are additional photographs as requested (three elevations with the windows to be replaced numbered from one to ten).

This application primarily addresses the front 7 windows. This application also covers three other windows: A bathroom window (a 6 over 6) which is the last window south side of the second floor, a second floor bedroom window (6 over 6) at the rear of the house, and a kitchen window (6 over 6) on the first floor rear. The two second floor windows can be seen in Figure 5. The first floor kitchen window on the rear wall of the house is not visible from the public right of way. The rear bedroom window inside view is shown in Figure 6! In Figure 6 you can see the bottom of the window is higher on the right than the left. The window sill is level so the window is wracked in the frame. We included the bathroom window at this time as we plan to renovate the bathroom in the near future. (Also, this window is one of those where the sashes do not line up when closed. This readily apparent after a bath shower in the winter where the inside of the storm window is completely covered in condensation that leaks through the window.) The kitchen window is one of those that needs to be shimmed to cut down on cold drafts in the winter.