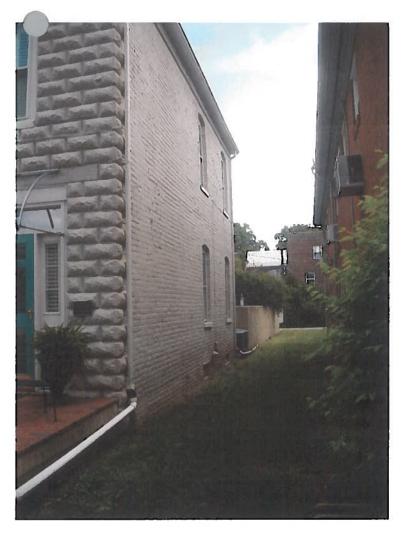

Figures 4 and 5 show the south side of the house from the front and rear public access points (front sidewalk and rear alley). As you can see, window details are not visible from these points.

Figure 6 shows a close up of one of the front windows I want to replace.

This application primarily addresses the front 7 windows. This application also covers three other windows: A bathroom window (a 6 over 6) which is the last window south side of the second floor, a second floor bedroom window (6 over 6) at the rear of the house, and a kitchen window (6 over 6) on the first floor rear. The two second floor windows can be seen in Figure 5. The first floor kitchen window on the rear wall of the house is not visible from the public right of way. The rear bedroom window inside view is shown in Figure 6! In Figure 6 you can see the bottom of the window is higher on the right than the left. The window sill is level so the window is wracked in the frame. We included the bathroom window at this time as we plan to renovate the bathroom in the near future. (Also, this window is one of those where the sashes do not line up when closed. This readily apparent after a bath shower in the winter where the inside of the storm window is completely covered in condensation that leaks through the window.) The kitchen window is one of those that needs to be shimmed to cut down on cold drafts in the winter.

Figure 5: View of rear of house from public right of way (alley between Stuart and Kensington)

Figure 6: Close up of existing front window.

Figure 7: The window sill is level but note the how the window itself is tilted up on the right side.