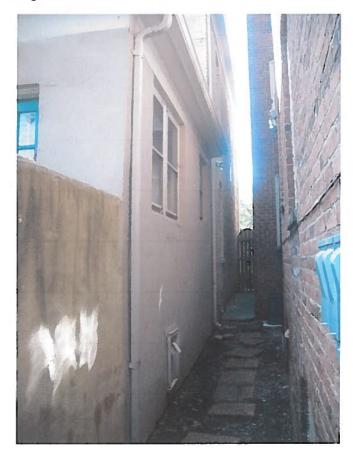

Figures 4 and 5 show the south side of the house from the front and rear public access points (front sidewalk and rear alley). As you can see, window details are not visible from these points.

Figure 6 shows a close up of one of the front windows I want to replace.

This cannot be seen from the public right of way (the alley in the rear running from Stuart to Kensington or from the front sidewalk).

Figure 4: View of south side of building from the public right of way (sidewalk).