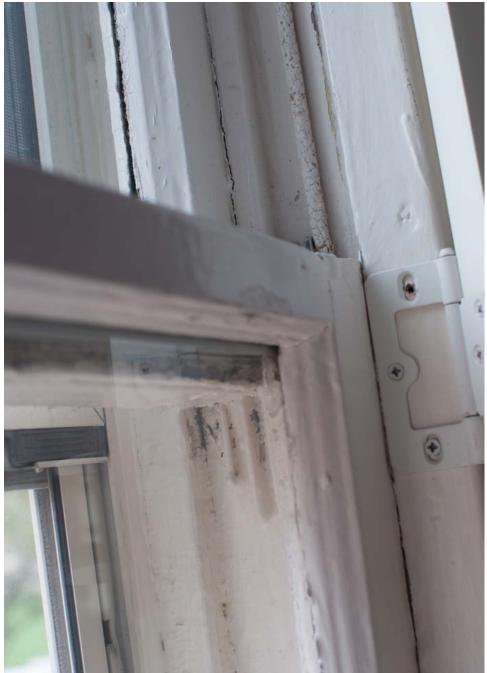

There are problems with many of the existing windows. Several are loose in the frame and in the winter, I need to use shims to close the gap between the upper and lower sashes to minimize cold drafts. Another window/frame is not squared up to the inside molding. See Figure 7. There are several other of these windows where the top and bottom sash are not aligned when closed. A previous owner used what looks like wood lathing strips on the upper sash so that the window locks could work (see Figure 8). This shows that over the last hundred years the house has settled/shifted enough so that the existing windows no long fit or operate as they should. Fixing these problems would require a rebuilding the frames and the windows themselves so I want to replace rather than repair.

Figure 8: this is also one of the windows that needs to be shimmed to keep out the cold air in winter.

Figure 9: Existing second floor center bay window