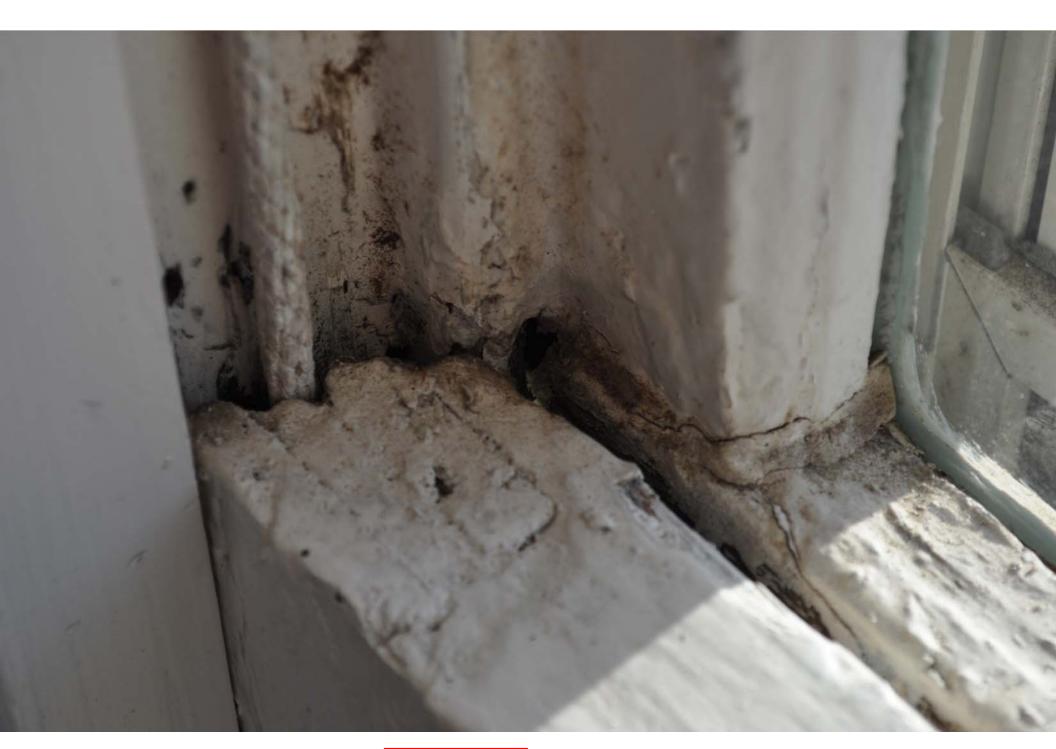

There are problems with many of the existing windows. Several are loose in the frame and in the winter, I need to use shims to close the gap between the upper and lower sashes to minimize cold drafts. Another window/frame is not squared up to the inside molding. See Figure 7. There are several other of these windows where the top and bottom sash are not aligned when closed. A previous owner used what looks like wood lathing strips on the upper sash so that the window locks could work (see Figure 8). This shows that over the last hundred years the house has settled/shifted enough so that the existing windows no long fit or operate as they should. Fixing these problems would require a rebuilding the frames and the windows themselves so I want to replace rather than repair.