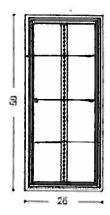

## Alternative to second floor window in the center of the bay

Instead of replacing it with a double hung 0 over 0 functioning window, I could replace it with a single window (not double hung) that would fit in the existing opening. It would have a 2 inch wide vertical divider and three horizontal dividers that would be 7/8" wide. The dividers would be on both sides of the window with a filler inside the double pane to give it the same look as now. Because the new window would be fixed in place, it wouldn't need to have a screen except to look more like its neighbors. Figure 9 is a picture of the current window and Figure 10 illustrates what this alternative would look like.

**Scaling:** 1/2" = 1'

Description: Architect, Sash Set Fixed, 26 X 59, White

Rough Opening: 26.75" X 59.75"