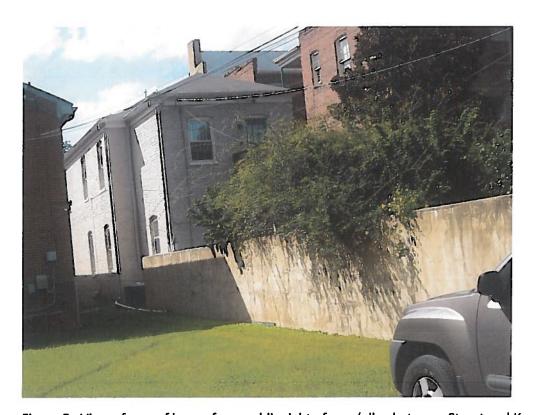

<sup>&</sup>lt;sup>2</sup> Available on a custom basis. For more information on wood type availability, contact your local Pella sales representative.

Figure 2: Front of 409 N Boulevard

Figure 3: View of north side of property as seen from the rear.

This cannot be seen from the public right of way (the alley in the rear running from Stuart to Kensington or from the front sidewalk).

Figure 4: View of south side of building from the public right of way (sidewalk).