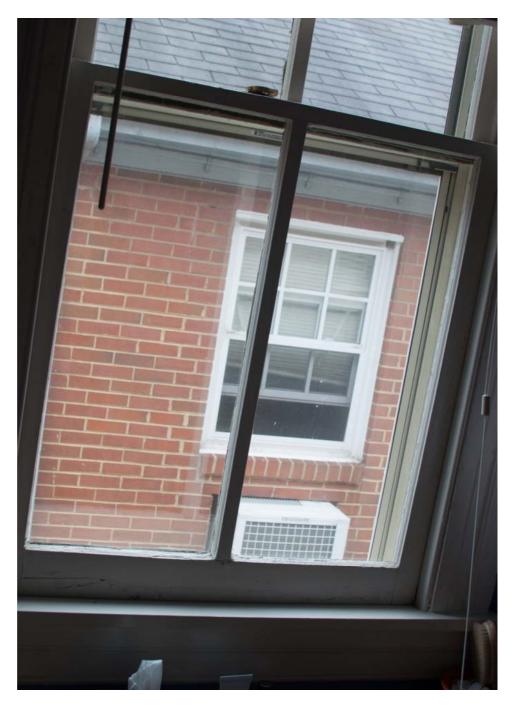

There are problems with many of the existing windows. Several are loose in the frame and in the winter, I need to use shims to close the gap between the upper and lower sashes to minimize cold drafts. Another window/frame is not squared up to the inside molding. See Figure 7. There are several other of these windows where the top and bottom sash are not aligned when closed. A previous owner used what looks like wood lathing strips on the upper sash so that the window locks could work (see Figure 8). This shows that over the last hundred years the house has settled/shifted enough so that the existing windows no long fit or operate as they should. Fixing these problems would require a rebuilding the frames and the windows themselves so I want to replace rather than repair.

Figure 5: View of rear of house from public right of way (alley between Stuart and Kensington)

Figure 6: Close up of existing front window.

Figure 7: The window sill is level but note the how the window itself is tilted up on the right side.