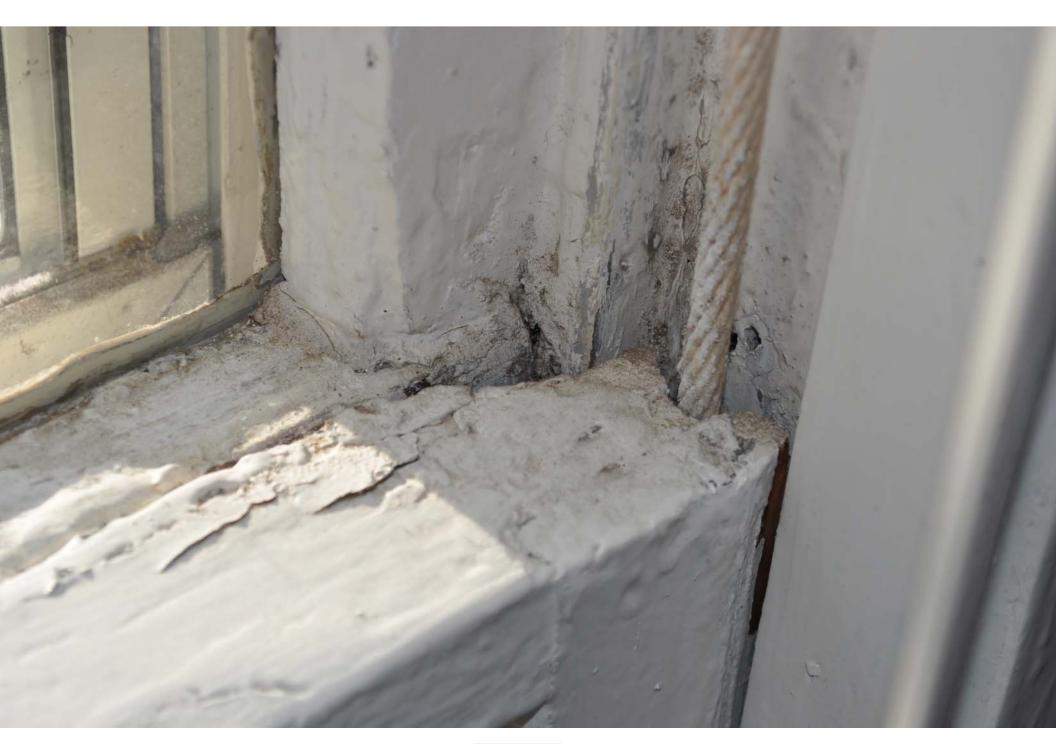

There are problems with many of the existing windows. Several are loose in the frame and in the winter, I need to use shims to close the gap between the upper and lower sashes to minimize cold drafts. Another window/frame is not squared up to the inside molding. See Figure 7. There are several other of these windows where the top and bottom sash are not aligned when closed. A previous owner used what looks like wood lathing strips on the upper sash so that the window locks could work (see Figure 8). This shows that over the last hundred years the house has settled/shifted enough so that the existing windows no long fit or operate as they should. Fixing these problems would require a rebuilding the frames and the windows themselves so I want to replace rather than repair.