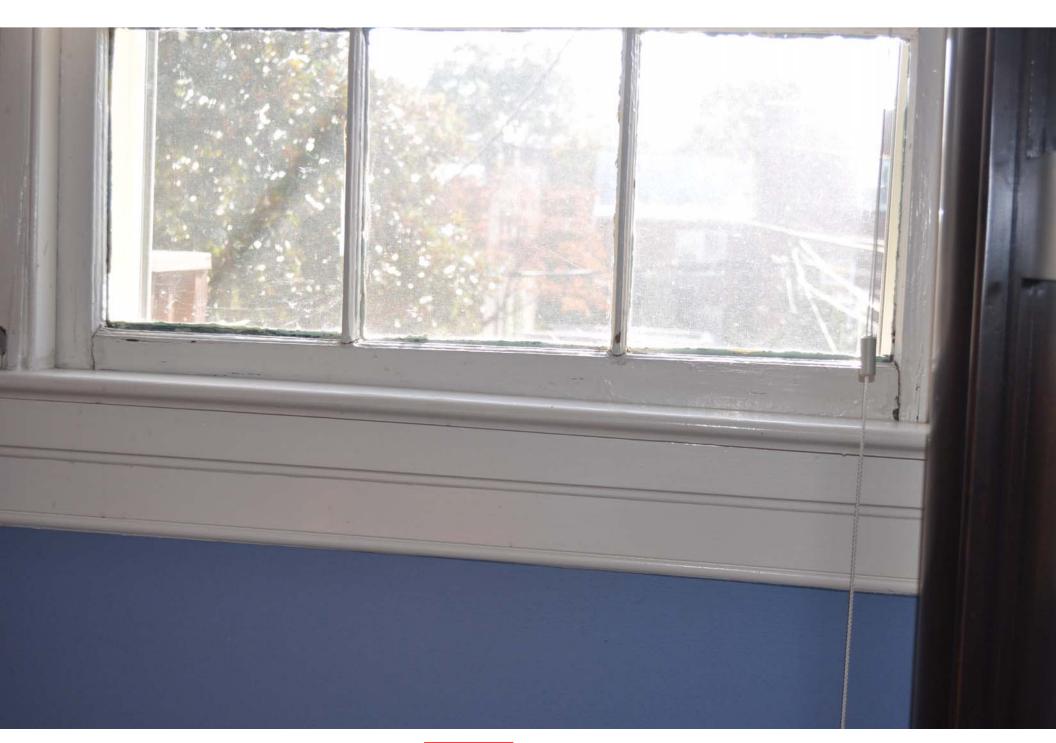

This application primarily addresses the front 7 windows. This application also covers three other windows: A bathroom window (a 6 over 6) which is the last window south side of the second floor, a second floor bedroom window (6 over 6) at the rear of the house, and a kitchen window (6 over 6) on the first floor rear. The two second floor windows can be seen in Figure 5. The first floor kitchen window on the rear wall of the house is not visible from the public right of way. The rear bedroom window inside view is shown in Figure 6! In Figure 6 you can see the bottom of the window is higher on the right than the left. The window sill is level so the window is wracked in the frame. We included the bathroom window at this time as we plan to renovate the bathroom in the near future. (Also, this window is one of those where the sashes do not line up when closed. This readily apparent after a bath shower in the winter where the inside of the storm window is completely covered in condensation that leaks through the window.) The kitchen window is one of those that needs to be shimmed to cut down on cold drafts in the winter.