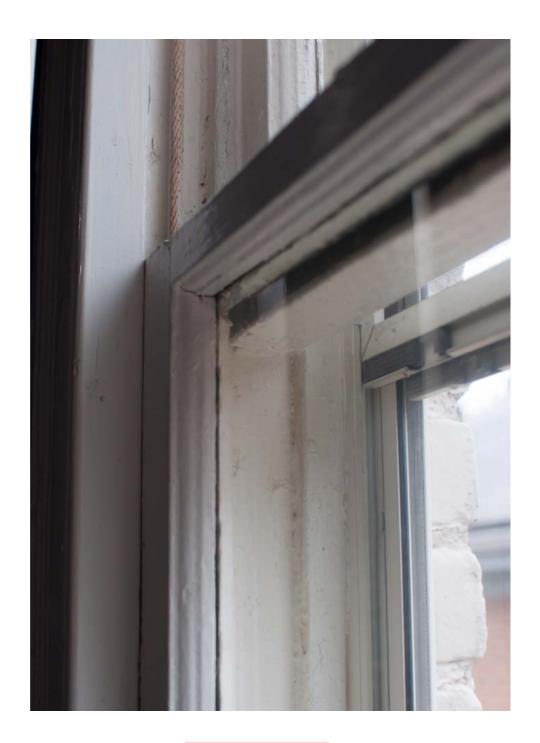

Attached are pictures of the house. Figure 2 shows the front of the house and the 7 windows there that I want to replace. Figure 4 shows the north side of the house and you can see that there is only 3 to 4 feet between me and the neighboring apartment building.

Figures 4 and 5 show the south side of the house from the front and rear public access points (front sidewalk and rear alley). As you can see, window details are not visible from these points.

Figure 6 shows a close up of one of the front windows I want to replace.