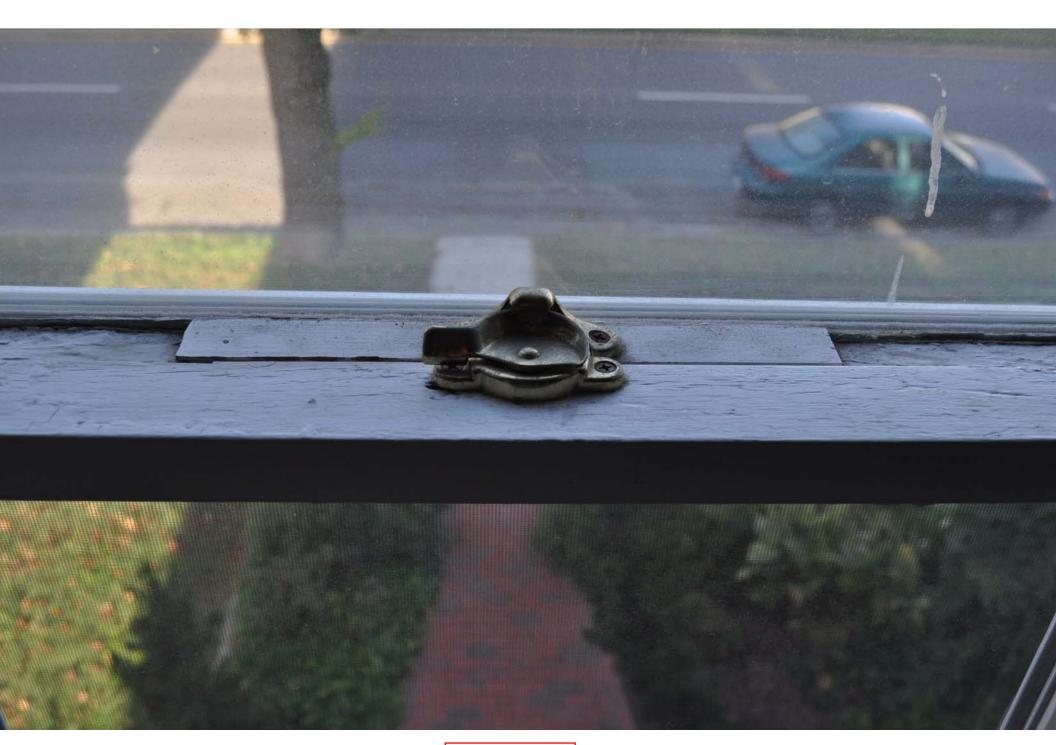

## Damages/deficiencies by window:

Sashes to not align when closed, wood lathe attached to upper sash to raise the latch so it could be locked (windows #4, #6, #7, #8, #9)

Visible damage to upper/lower sash (#7. #9, #10)

Window is skewed in frame (#9, #10)

| row house double house               | ☐ apartment building ☐ gas station | ng                                                                                                                                                                                                                                                                                                                                                                                                                                                                                                                                                                                                                                                                                                                                                                                                                                                                                                                                                                                                                                                                                                                                                                                                                                                                                                                                                                                                                                                                                                                                                                                                                                                                                                                                                                                                                                                                                                                                                                                                                                                                                                                             |                   |                        |              |
|--------------------------------------|------------------------------------|--------------------------------------------------------------------------------------------------------------------------------------------------------------------------------------------------------------------------------------------------------------------------------------------------------------------------------------------------------------------------------------------------------------------------------------------------------------------------------------------------------------------------------------------------------------------------------------------------------------------------------------------------------------------------------------------------------------------------------------------------------------------------------------------------------------------------------------------------------------------------------------------------------------------------------------------------------------------------------------------------------------------------------------------------------------------------------------------------------------------------------------------------------------------------------------------------------------------------------------------------------------------------------------------------------------------------------------------------------------------------------------------------------------------------------------------------------------------------------------------------------------------------------------------------------------------------------------------------------------------------------------------------------------------------------------------------------------------------------------------------------------------------------------------------------------------------------------------------------------------------------------------------------------------------------------------------------------------------------------------------------------------------------------------------------------------------------------------------------------------------------|-------------------|------------------------|--------------|
| Style/period amodified               | nne                                | Date @ 1910                                                                                                                                                                                                                                                                                                                                                                                                                                                                                                                                                                                                                                                                                                                                                                                                                                                                                                                                                                                                                                                                                                                                                                                                                                                                                                                                                                                                                                                                                                                                                                                                                                                                                                                                                                                                                                                                                                                                                                                                                                                                                                                    | Architect/builder |                        |              |
| Location and description of entrance |                                    |                                                                                                                                                                                                                                                                                                                                                                                                                                                                                                                                                                                                                                                                                                                                                                                                                                                                                                                                                                                                                                                                                                                                                                                                                                                                                                                                                                                                                                                                                                                                                                                                                                                                                                                                                                                                                                                                                                                                                                                                                                                                                                                                |                   | u<br>1877              |              |
|                                      | 4 0 9                              | Miscellaneous descricornice/eave type, we will also be a second of the control of |                   | chimneys, additions, a | elterations) |
|                                      |                                    | Source                                                                                                                                                                                                                                                                                                                                                                                                                                                                                                                                                                                                                                                                                                                                                                                                                                                                                                                                                                                                                                                                                                                                                                                                                                                                                                                                                                                                                                                                                                                                                                                                                                                                                                                                                                                                                                                                                                                                                                                                                                                                                                                         |                   |                        |              |

There are problems with many of the existing windows. Several are loose in the frame and in the winter, I need to use shims to close the gap between the upper and lower sashes to minimize cold drafts. Another window/frame is not squared up to the inside molding. See Figure 7. There are several other of these windows where the top and bottom sash are not aligned when closed. A previous owner used what looks like wood lathing strips on the upper sash so that the window locks could work (see Figure 8). This shows that over the last hundred years the house has settled/shifted enough so that the existing windows no long fit or operate as they should. Fixing these problems would require a rebuilding the frames and the windows themselves so I want to replace rather than repair.