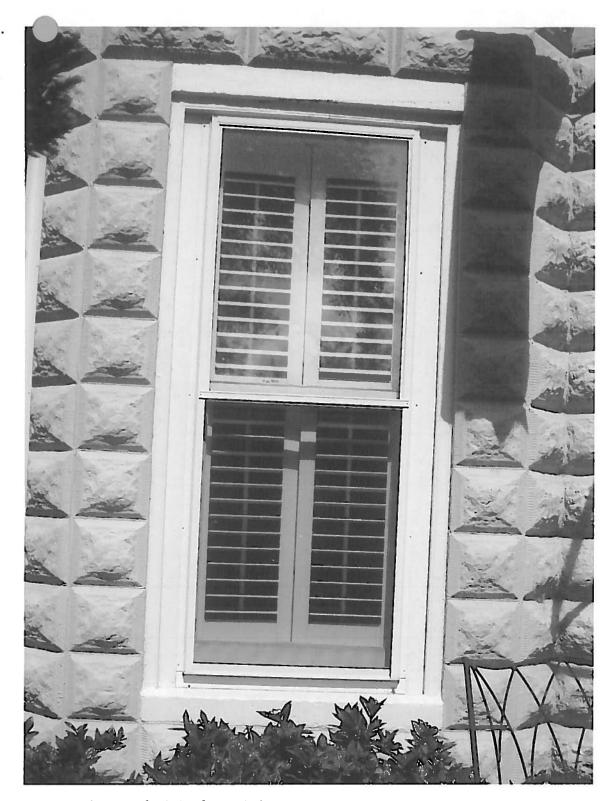

Attached are pictures of the house. Figure 2 shows the front of the house and the 7 windows there that I want to replace. Figure 4 shows the north side of the house and you can see that there is only 3 to 4 feet between me and the neighboring apartment building.

Figure 5: View of rear of house from public right of way (alley between Stuart and Kensington)

Figure 6: Close up of existing front window.

Figure 7: The window sill is level but note the how the window itself is tilted up on the right side.