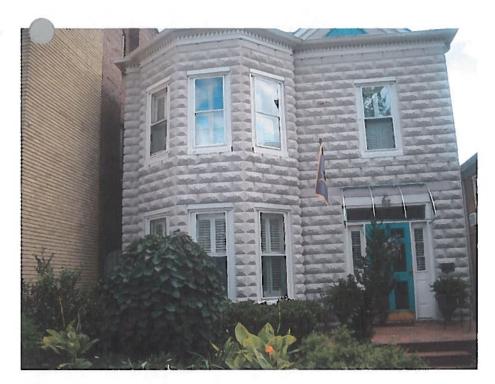

Attached are pictures of the house. Figure 2 shows the front of the house and the 7 windows there that I want to replace. Figure 4 shows the north side of the house and you can see that there is only 3 to 4 feet between me and the neighboring apartment building.