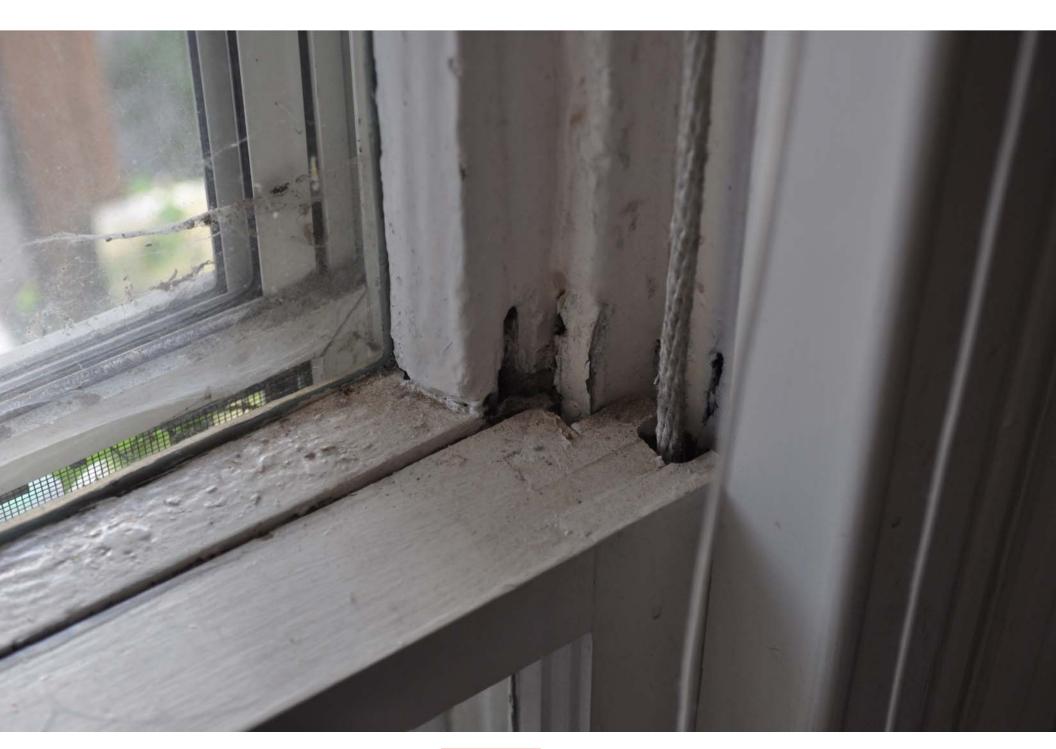

There are problems with many of the existing windows. Several are loose in the frame and in the winter, I need to use shims to close the gap between the upper and lower sashes to minimize cold drafts. Another window/frame is not squared up to the inside molding. See Figure 7. There are several other of these windows where the top and bottom sash are not aligned when closed. A previous owner used what looks like wood lathing strips on the upper sash so that the window locks could work (see Figure 8). This shows that over the last hundred years the house has settled/shifted enough so that the existing windows no long fit or operate as they should. Fixing these problems would require a rebuilding the frames and the windows themselves so I want to replace rather than repair.

## Damages/deficiencies by window:

Sashes to not align when closed, wood lathe attached to upper sash to raise the latch so it could be locked (windows #4, #6, #7, #8, #9)

Visible damage to upper/lower sash (#7. #9, #10)

Window is skewed in frame (#9, #10)

| row house double house               | ☐ apartment building ☐ gas station | ng                                                                                                                                                                                                                                                                                                                                                                                                                                                                                                                                                                                                                                                                                                                                                                                                                                                                                                                                                                                                                                                                                                                                                                                                                                                                                                                                                                                                                                                                                                                                                                                                                                                                                                                                                                                                                                                                                                                                                                                                                                                                                                                             |                   |                        |              |
|--------------------------------------|------------------------------------|--------------------------------------------------------------------------------------------------------------------------------------------------------------------------------------------------------------------------------------------------------------------------------------------------------------------------------------------------------------------------------------------------------------------------------------------------------------------------------------------------------------------------------------------------------------------------------------------------------------------------------------------------------------------------------------------------------------------------------------------------------------------------------------------------------------------------------------------------------------------------------------------------------------------------------------------------------------------------------------------------------------------------------------------------------------------------------------------------------------------------------------------------------------------------------------------------------------------------------------------------------------------------------------------------------------------------------------------------------------------------------------------------------------------------------------------------------------------------------------------------------------------------------------------------------------------------------------------------------------------------------------------------------------------------------------------------------------------------------------------------------------------------------------------------------------------------------------------------------------------------------------------------------------------------------------------------------------------------------------------------------------------------------------------------------------------------------------------------------------------------------|-------------------|------------------------|--------------|
| Style/period amodified               | nne                                | Date @ 1910                                                                                                                                                                                                                                                                                                                                                                                                                                                                                                                                                                                                                                                                                                                                                                                                                                                                                                                                                                                                                                                                                                                                                                                                                                                                                                                                                                                                                                                                                                                                                                                                                                                                                                                                                                                                                                                                                                                                                                                                                                                                                                                    | Architect/builder |                        |              |
| Location and description of entrance |                                    |                                                                                                                                                                                                                                                                                                                                                                                                                                                                                                                                                                                                                                                                                                                                                                                                                                                                                                                                                                                                                                                                                                                                                                                                                                                                                                                                                                                                                                                                                                                                                                                                                                                                                                                                                                                                                                                                                                                                                                                                                                                                                                                                |                   | u<br>1877              |              |
|                                      | 4 0 9                              | Miscellaneous descricornice/eave type, we will also be a second of the control of |                   | chimneys, additions, a | elterations) |
|                                      |                                    | Source                                                                                                                                                                                                                                                                                                                                                                                                                                                                                                                                                                                                                                                                                                                                                                                                                                                                                                                                                                                                                                                                                                                                                                                                                                                                                                                                                                                                                                                                                                                                                                                                                                                                                                                                                                                                                                                                                                                                                                                                                                                                                                                         |                   |                        |              |