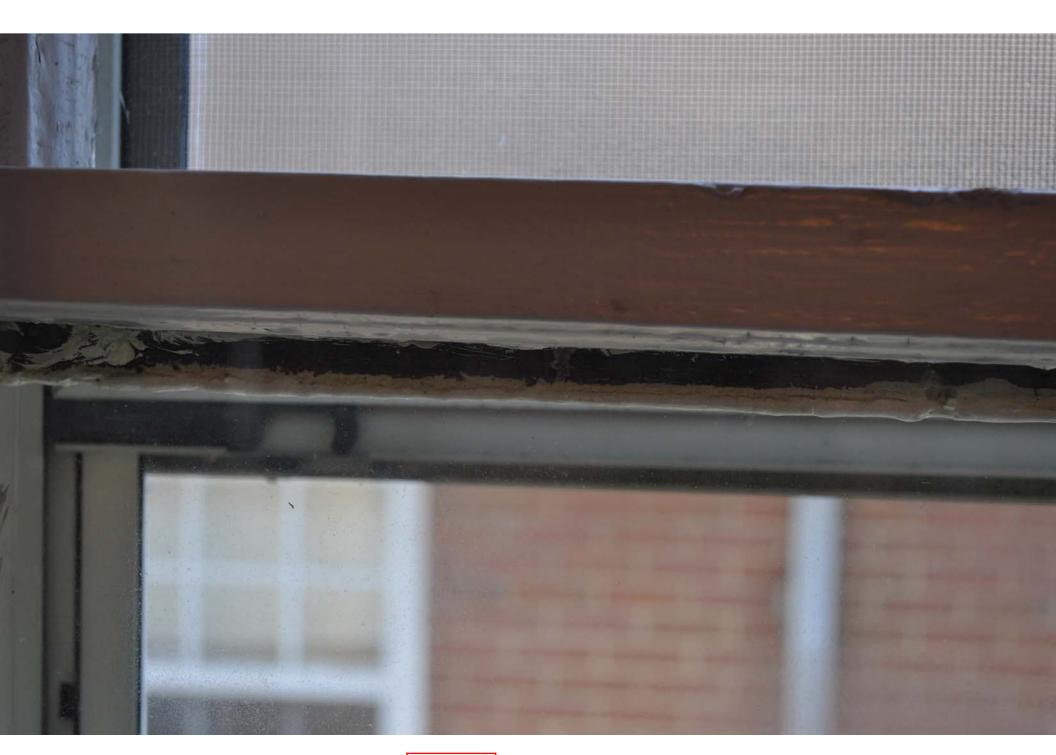

## Damages/deficiencies by window:

Sashes to not align when closed, wood lathe attached to upper sash to raise the latch so it could be locked (windows #4, #6, #7, #8, #9)

Visible damage to upper/lower sash (#7. #9, #10)

There are problems with many of the existing windows. Several are loose in the frame and in the winter, I need to use shims to close the gap between the upper and lower sashes to minimize cold drafts. Another window/frame is not squared up to the inside molding. See Figure 7. There are several other of these windows where the top and bottom sash are not aligned when closed. A previous owner used what looks like wood lathing strips on the upper sash so that the window locks could work (see Figure 8). This shows that over the last hundred years the house has settled/shifted enough so that the existing windows no long fit or operate as they should. Fixing these problems would require a rebuilding the frames and the windows themselves so I want to replace rather than repair.