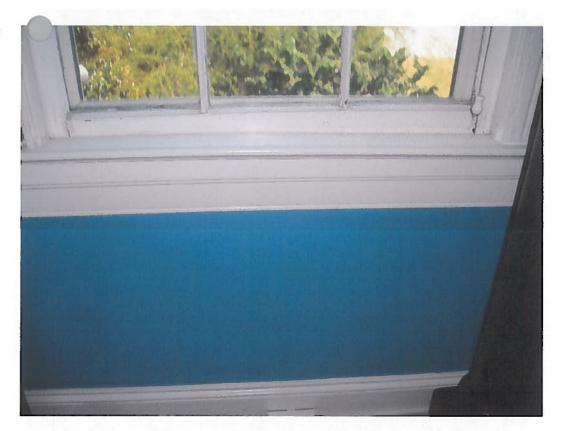

Figure 5: View of rear of house from public right of way (alley between Stuart and Kensington)

Figure 6: Close up of existing front window.

Figure 7: The window sill is level but note the how the window itself is tilted up on the right side.