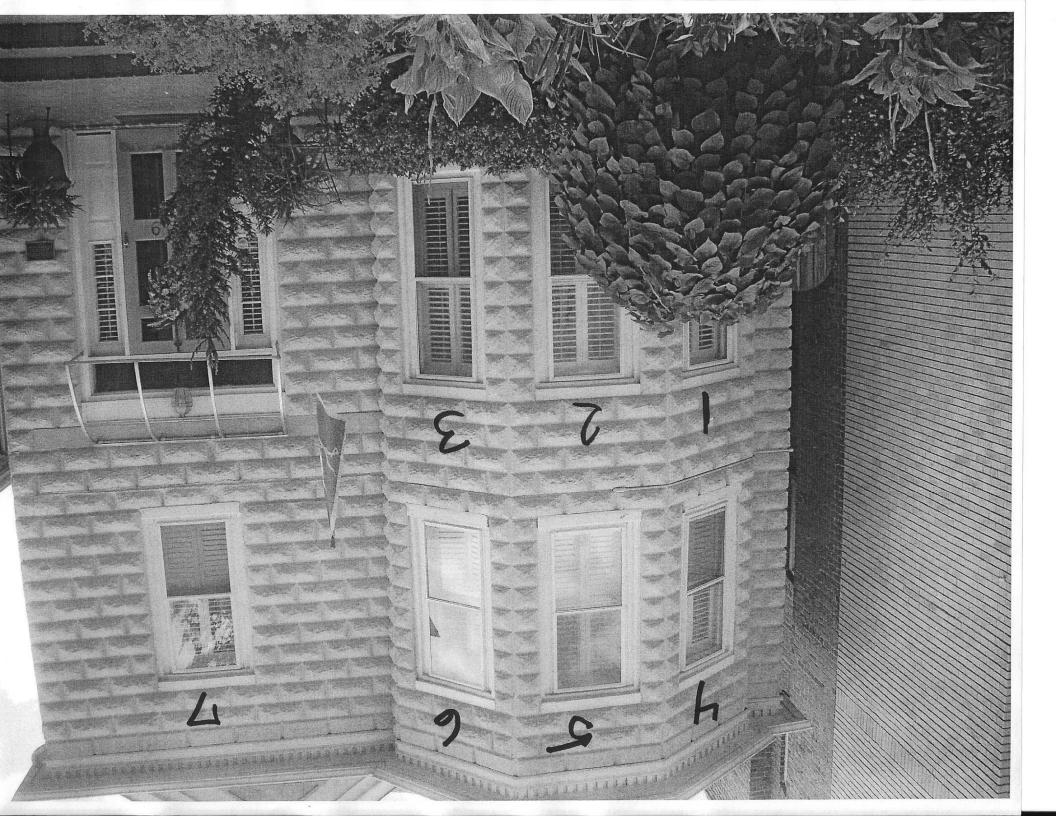

### Additional Information for Application No. 16-37 for 409 N. Boulevard

Attached to this email are additional photographs as requested (three elevations with the windows to be replaced numbered from one to ten).

Attached are pictures of the house. Figure 2 shows the front of the house and the 7 windows there that I want to replace. Figure 4 shows the north side of the house and you can see that there is only 3 to 4 feet between me and the neighboring apartment building.

Figures 4 and 5 show the south side of the house from the front and rear public access points (front sidewalk and rear alley). As you can see, window details are not visible from these points.

Figure 6 shows a close up of one of the front windows I want to replace.