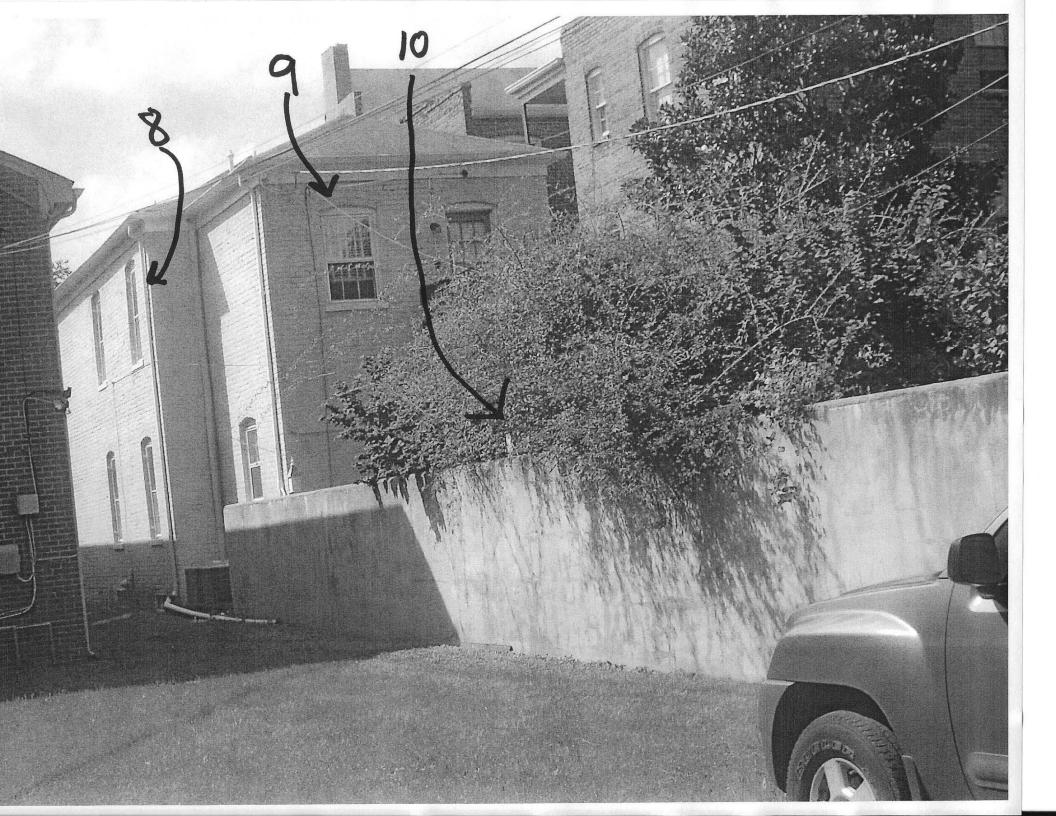

### Additional Information for Application No. 16-37 for 409 N. Boulevard

Attached to this email are additional photographs as requested (three elevations with the windows to be replaced numbered from one to ten).

Window #8 is in a bathroom we plan to renovate. The proposed replacement window matches the look of the current window minus the triple track storm. The other two windows are in the rear of the house. Window #9 is clearly skewed in the frame Window #10 is in the kitchen (just above the origin point of the late 1990's fire) and is clearly not original based on the lack of the paint layers on the muttons dividing it into six lights. For the sake of consistency, these three would be replaced in the same configuration as the first seven.