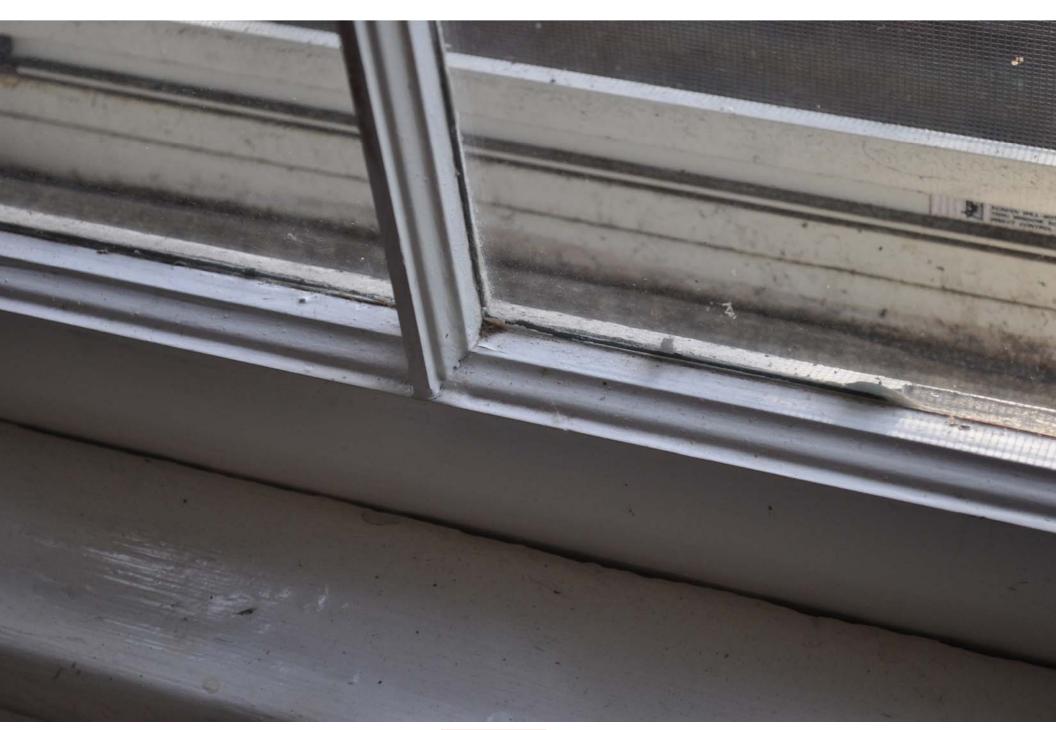

There are problems with many of the existing windows. Several are loose in the frame and in the winter, I need to use shims to close the gap between the upper and lower sashes to minimize cold drafts. Another window/frame is not squared up to the inside molding. See Figure 7. There are several other of these windows where the top and bottom sash are not aligned when closed. A previous owner used what looks like wood lathing strips on the upper sash so that the window locks could work (see Figure 8). This shows that over the last hundred years the house has settled/shifted enough so that the existing windows no long fit or operate as they should. Fixing these problems would require a rebuilding the frames and the windows themselves so I want to replace rather than repair.

## Damages/deficiencies by window:

Sashes to not align when closed, wood lathe attached to upper sash to raise the latch so it could be locked (windows #4, #6, #7, #8, #9)

Visible damage to upper/lower sash (#7. #9, #10)