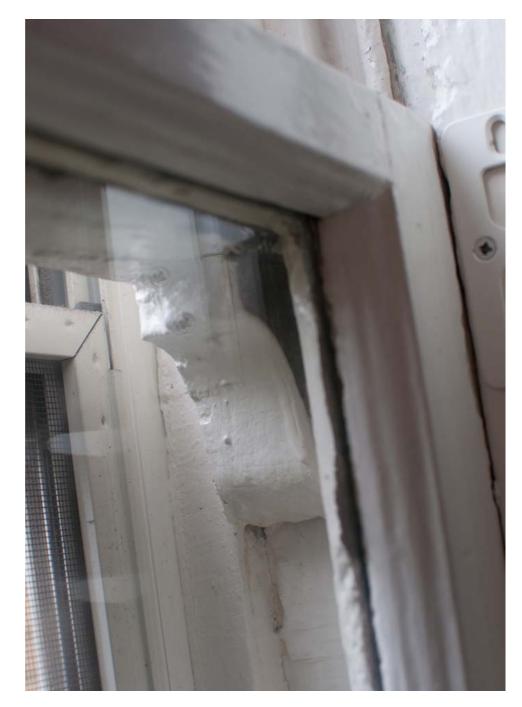

There are problems with many of the existing windows. Several are loose in the frame and in the winter, I need to use shims to close the gap between the upper and lower sashes to minimize cold drafts. Another window/frame is not squared up to the inside molding. See Figure 7. There are several other of these windows where the top and bottom sash are not aligned when closed. A previous owner used what looks like wood lathing strips on the upper sash so that the window locks could work (see Figure 8). This shows that over the last hundred years the house has settled/shifted enough so that the existing windows no long fit or operate as they should. Fixing these problems would require a rebuilding the frames and the windows themselves so I want to replace rather than repair.

The benefit of replacement of all the windows will be to enhance the appearance of the front of the house by removing the storm windows while maintaining the same look of the original windows. It will have the additional benefit of increasing energy efficiency of the home.