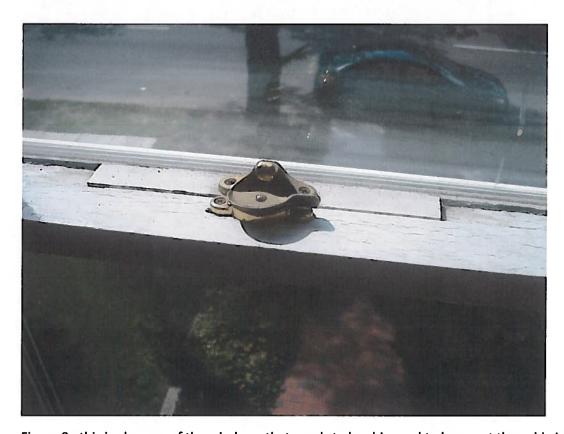

There are problems with many of the existing windows. Several are loose in the frame and in the winter, I need to use shims to close the gap between the upper and lower sashes to minimize cold drafts. Another window/frame is not squared up to the inside molding. See Figure 7. There are several other of these windows where the top and bottom sash are not aligned when closed. A previous owner used what looks like wood lathing strips on the upper sash so that the window locks could work (see Figure 8). This shows that over the last hundred years the house has settled/shifted enough so that the existing windows no long fit or operate as they should. Fixing these problems would require a rebuilding the frames and the windows themselves so I want to replace rather than repair.

Figure 8: this is also one of the windows that needs to be shimmed to keep out the cold air in winter.

Figure 9: Existing second floor center bay window