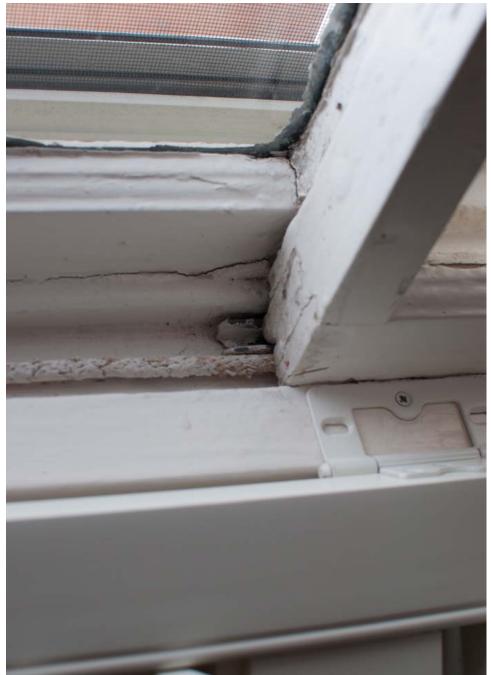

There are problems with many of the existing windows. Several are loose in the frame and in the winter, I need to use shims to close the gap between the upper and lower sashes to minimize cold drafts. Another window/frame is not squared up to the inside molding. See Figure 7. There are several other of these windows where the top and bottom sash are not aligned when closed. A previous owner used what looks like wood lathing strips on the upper sash so that the window locks could work (see Figure 8). This shows that over the last hundred years the house has settled/shifted enough so that the existing windows no long fit or operate as they should. Fixing these problems would require a rebuilding the frames and the windows themselves so I want to replace rather than repair.