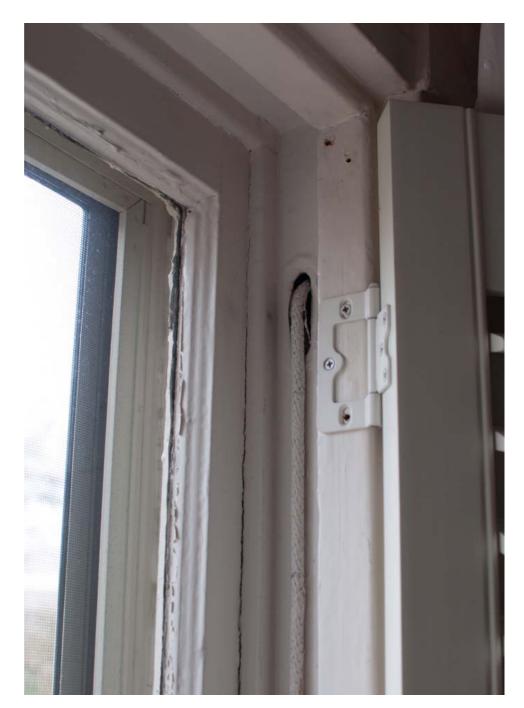

There are problems with many of the existing windows. Several are loose in the frame and in the winter, I need to use shims to close the gap between the upper and lower sashes to minimize cold drafts. Another window/frame is not squared up to the inside molding. See Figure 7. There are several other of these windows where the top and bottom sash are not aligned when closed. A previous owner used what looks like wood lathing strips on the upper sash so that the window locks could work (see Figure 8). This shows that over the last hundred years the house has settled/shifted enough so that the existing windows no long fit or operate as they should. Fixing these problems would require a rebuilding the frames and the windows themselves so I want to replace rather than repair.