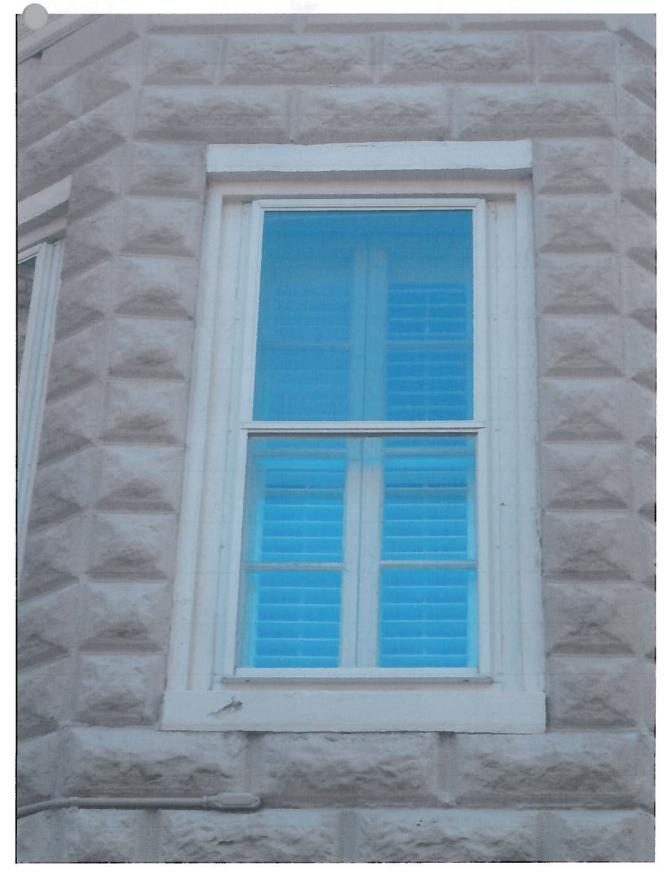

Attached are pictures of the house. Figure 2 shows the front of the house and the 7 windows there that I want to replace. Figure 4 shows the north side of the house and you can see that there is only 3 to 4 feet between me and the neighboring apartment building.

<sup>&</sup>lt;sup>2</sup> Available on a custom basis. For more information on wood type availability, contact your local Pella sales representative.

Figure 2: Front of 409 N Boulevard

Figure 3: View of north side of property as seen from the rear.