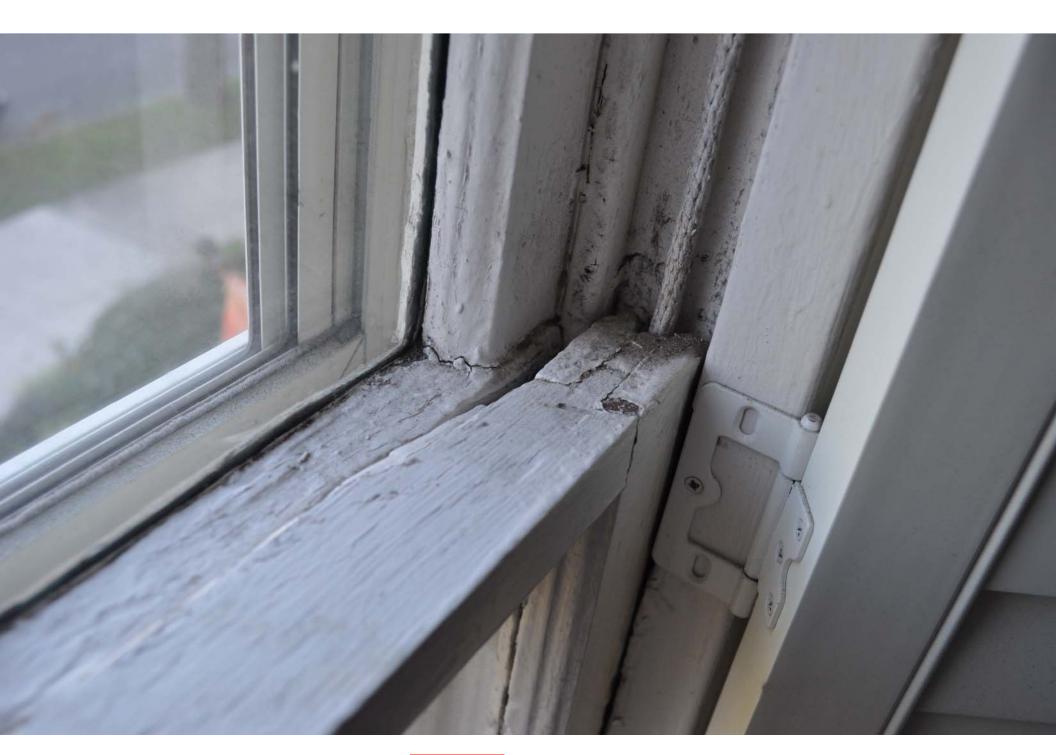

There are problems with many of the existing windows. Several are loose in the frame and in the winter, I need to use shims to close the gap between the upper and lower sashes to minimize cold drafts. Another window/frame is not squared up to the inside molding. See Figure 7. There are several other of these windows where the top and bottom sash are not aligned when closed. A previous owner used what looks like wood lathing strips on the upper sash so that the window locks could work (see Figure 8). This shows that over the last hundred years the house has settled/shifted enough so that the existing windows no long fit or operate as they should. Fixing these problems would require a rebuilding the frames and the windows themselves so I want to replace rather than repair.

Window is skewed in frame (#9, #10)

| row house double house               | ☐ apartment building ☐ gas station | ng                                                                                                                                                                                                                                                                                                                                                                                                                                                                                                                                                                                                                                                                                                                                                                                                                                                                                                                                                                                                                                                                                                                                                                                                                                                                                                                                                                                                                                                                                                                                                                                                                                                                                                                                                                                                                                                                                                                                                                                                                                                                                                                             |                   |                        |              |
|--------------------------------------|------------------------------------|--------------------------------------------------------------------------------------------------------------------------------------------------------------------------------------------------------------------------------------------------------------------------------------------------------------------------------------------------------------------------------------------------------------------------------------------------------------------------------------------------------------------------------------------------------------------------------------------------------------------------------------------------------------------------------------------------------------------------------------------------------------------------------------------------------------------------------------------------------------------------------------------------------------------------------------------------------------------------------------------------------------------------------------------------------------------------------------------------------------------------------------------------------------------------------------------------------------------------------------------------------------------------------------------------------------------------------------------------------------------------------------------------------------------------------------------------------------------------------------------------------------------------------------------------------------------------------------------------------------------------------------------------------------------------------------------------------------------------------------------------------------------------------------------------------------------------------------------------------------------------------------------------------------------------------------------------------------------------------------------------------------------------------------------------------------------------------------------------------------------------------|-------------------|------------------------|--------------|
| Style/period amodified               | nne                                | Date @ 1910                                                                                                                                                                                                                                                                                                                                                                                                                                                                                                                                                                                                                                                                                                                                                                                                                                                                                                                                                                                                                                                                                                                                                                                                                                                                                                                                                                                                                                                                                                                                                                                                                                                                                                                                                                                                                                                                                                                                                                                                                                                                                                                    | Architect/builder |                        |              |
| Location and description of entrance |                                    |                                                                                                                                                                                                                                                                                                                                                                                                                                                                                                                                                                                                                                                                                                                                                                                                                                                                                                                                                                                                                                                                                                                                                                                                                                                                                                                                                                                                                                                                                                                                                                                                                                                                                                                                                                                                                                                                                                                                                                                                                                                                                                                                |                   | u<br>1877              |              |
|                                      | 4 0 9                              | Miscellaneous descricornice/eave type, we will also be a second of the control of |                   | chimneys, additions, a | elterations) |
|                                      |                                    | Source                                                                                                                                                                                                                                                                                                                                                                                                                                                                                                                                                                                                                                                                                                                                                                                                                                                                                                                                                                                                                                                                                                                                                                                                                                                                                                                                                                                                                                                                                                                                                                                                                                                                                                                                                                                                                                                                                                                                                                                                                                                                                                                         |                   |                        |              |