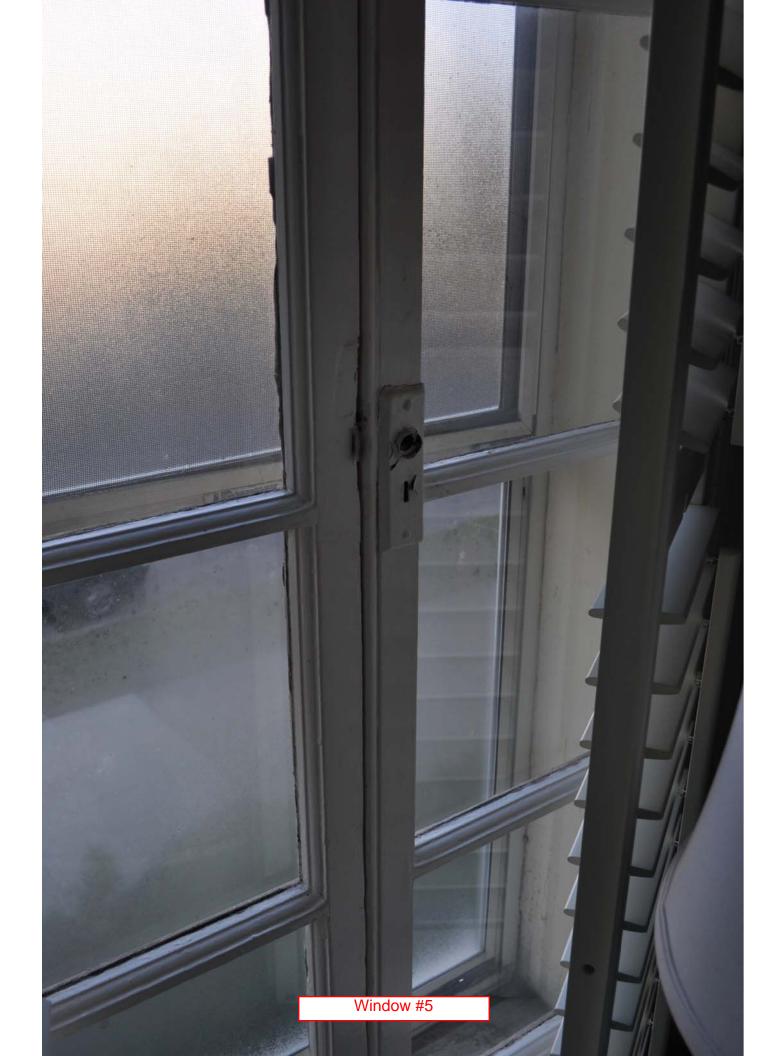

Attached are pictures of the house. Figure 2 shows the front of the house and the 7 windows there that I want to replace. Figure 4 shows the north side of the house and you can see that there is only 3 to 4 feet between me and the neighboring apartment building.

Figures 4 and 5 show the south side of the house from the front and rear public access points (front sidewalk and rear alley). As you can see, window details are not visible from these points.

Figure 6 shows a close up of one of the front windows I want to replace.