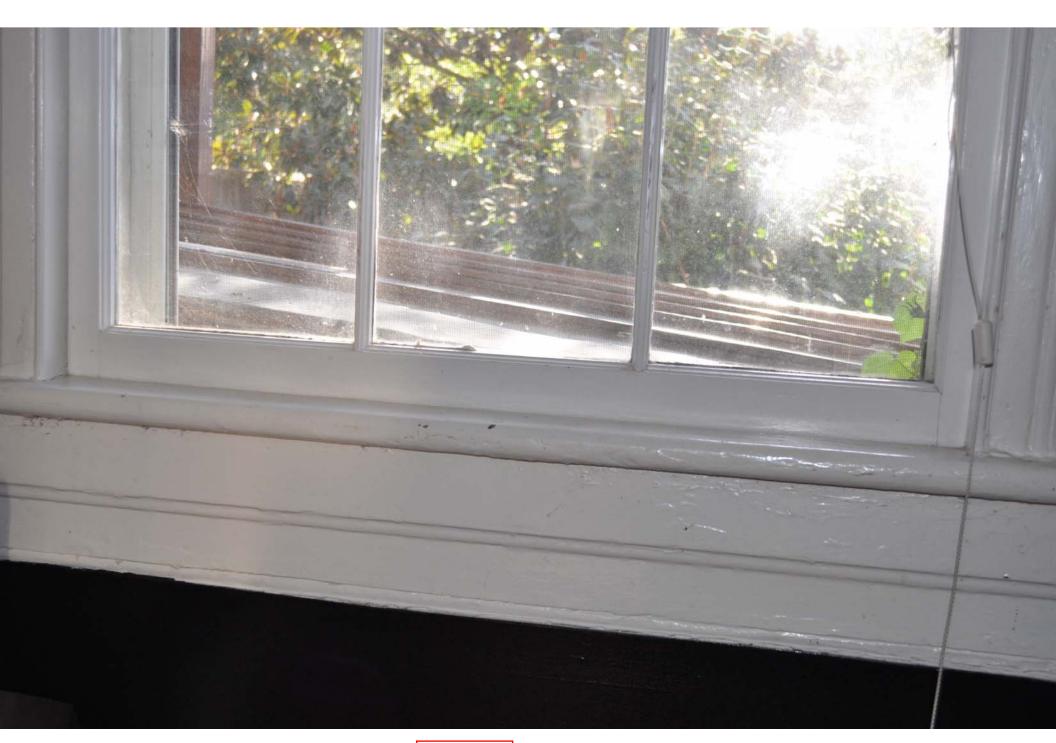

Attached are pictures of the house. Figure 2 shows the front of the house and the 7 windows there that I want to replace. Figure 4 shows the north side of the house and you can see that there is only 3 to 4 feet between me and the neighboring apartment building.

Figures 4 and 5 show the south side of the house from the front and rear public access points (front sidewalk and rear alley). As you can see, window details are not visible from these points.

Figure 6 shows a close up of one of the front windows I want to replace.