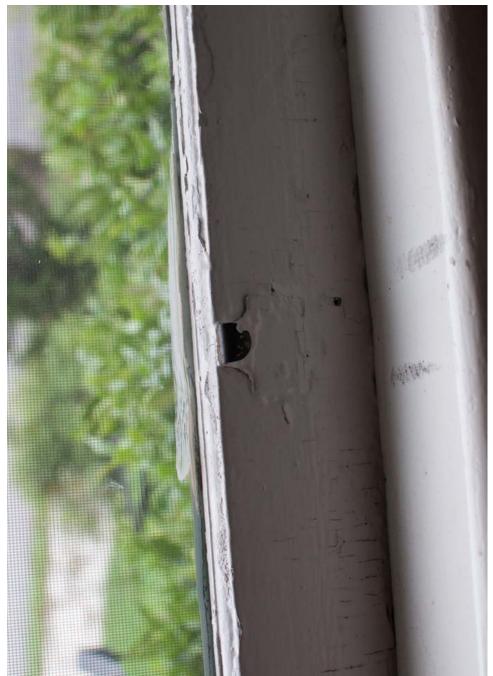

There are problems with many of the existing windows. Several are loose in the frame and in the winter, I need to use shims to close the gap between the upper and lower sashes to minimize cold drafts. Another window/frame is not squared up to the inside molding. See Figure 7. There are several other of these windows where the top and bottom sash are not aligned when closed. A previous owner used what looks like wood lathing strips on the upper sash so that the window locks could work (see Figure 8). This shows that over the last hundred years the house has settled/shifted enough so that the existing windows no long fit or operate as they should. Fixing these problems would require a rebuilding the frames and the windows themselves so I want to replace rather than repair.