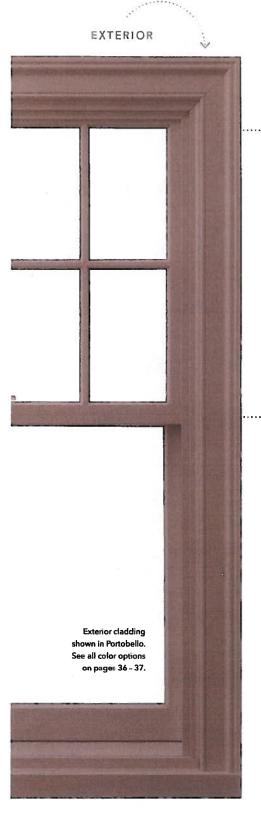

(I'm ignoring the north side of the house because they are not visible from the public right of way and I'm not planning to make any changes there at this time.)

My goal is to remove the existing aluminum storm windows and make all windows the same style of 0 over 0 using aluminum clad wood double pane Pella Architech series windows. The exterior of the windows will be factory painted in Pella's "Poplar White" color which matches the existing window trim paint. (A paint chip of this color is attached only to the original application.) Windows will be sized to the existing openings. Figure 1 shows the exterior detail of the new windows (the illustration is not the poplar white color). The windows will come with exterior screens that will cover the entire window.