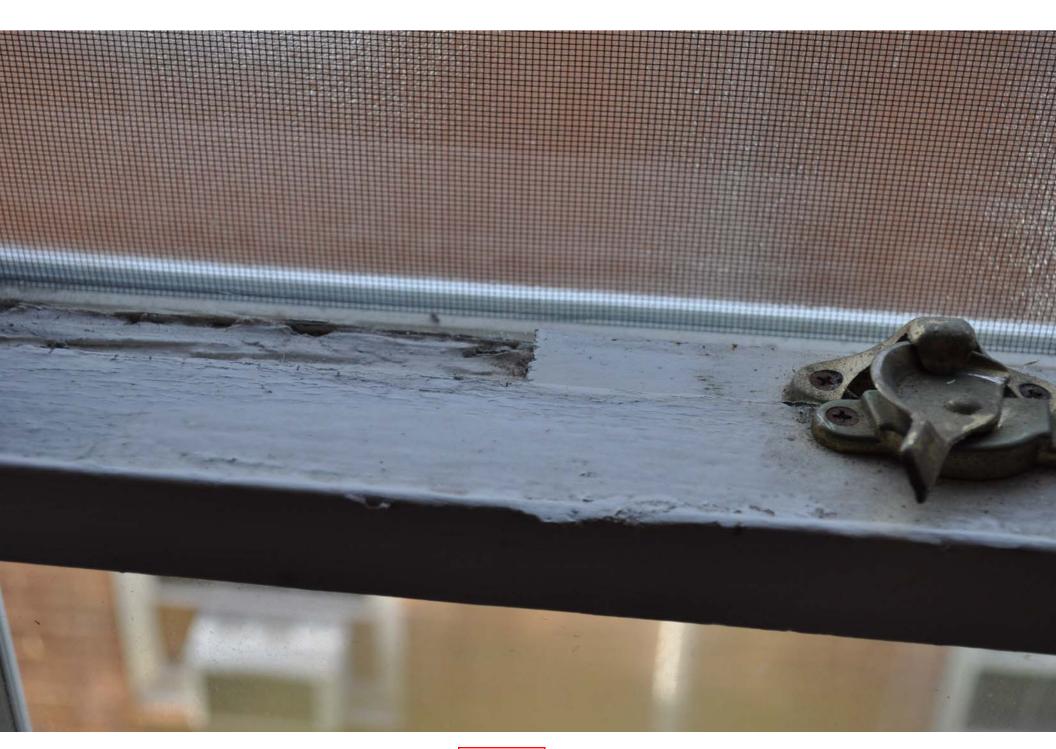

## Damages/deficiencies by window:

Sashes to not align when closed, wood lathe attached to upper sash to raise the latch so it could be locked (windows #4, #6, #7, #8, #9)

Visible damage to upper/lower sash (#7. #9, #10)

There are problems with many of the existing windows. Several are loose in the frame and in the winter, I need to use shims to close the gap between the upper and lower sashes to minimize cold drafts. Another window/frame is not squared up to the inside molding. See Figure 7. There are several other of these windows where the top and bottom sash are not aligned when closed. A previous owner used what looks like wood lathing strips on the upper sash so that the window locks could work (see Figure 8). This shows that over the last hundred years the house has settled/shifted enough so that the existing windows no long fit or operate as they should. Fixing these problems would require a rebuilding the frames and the windows themselves so I want to replace rather than repair.