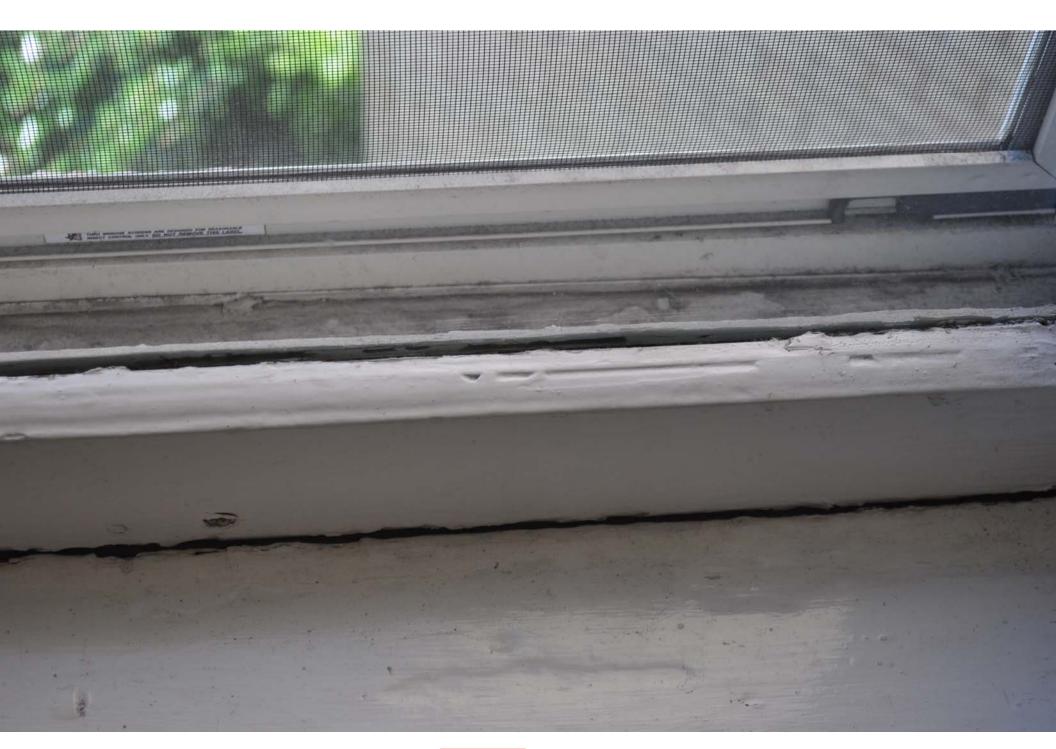

There are problems with many of the existing windows. Several are loose in the frame and in the winter, I need to use shims to close the gap between the upper and lower sashes to minimize cold drafts. Another window/frame is not squared up to the inside molding. See Figure 7. There are several other of these windows where the top and bottom sash are not aligned when closed. A previous owner used what looks like wood lathing strips on the upper sash so that the window locks could work (see Figure 8). This shows that over the last hundred years the house has settled/shifted enough so that the existing windows no long fit or operate as they should. Fixing these problems would require a rebuilding the frames and the windows themselves so I want to replace rather than repair.

The benefit of replacement of all the windows will be to enhance the appearance of the front of the house by removing the storm windows while maintaining the same look of the original windows. It will have the additional benefit of increasing energy efficiency of the home.