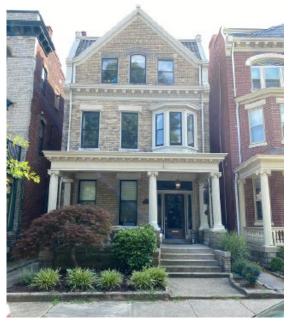

## **Figures**

Figure 1. 2003 West Grace Street - Grace Street façade looking North

Figure 3. 2001 West Grace Street, Neighboring property to East of site.

Figure 4. South side of alley opposite of project site, looking West.