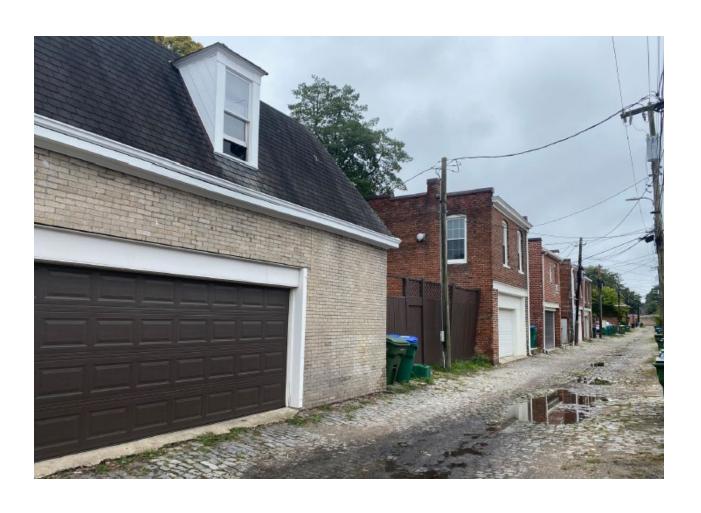

## **Figures**

Figure 1. 2003 West Grace Street - Grace Street façade looking North

Figure 3. 2001 West Grace Street, Neighboring property to East of site.

Figure 4. South side of alley opposite of project site, looking West.