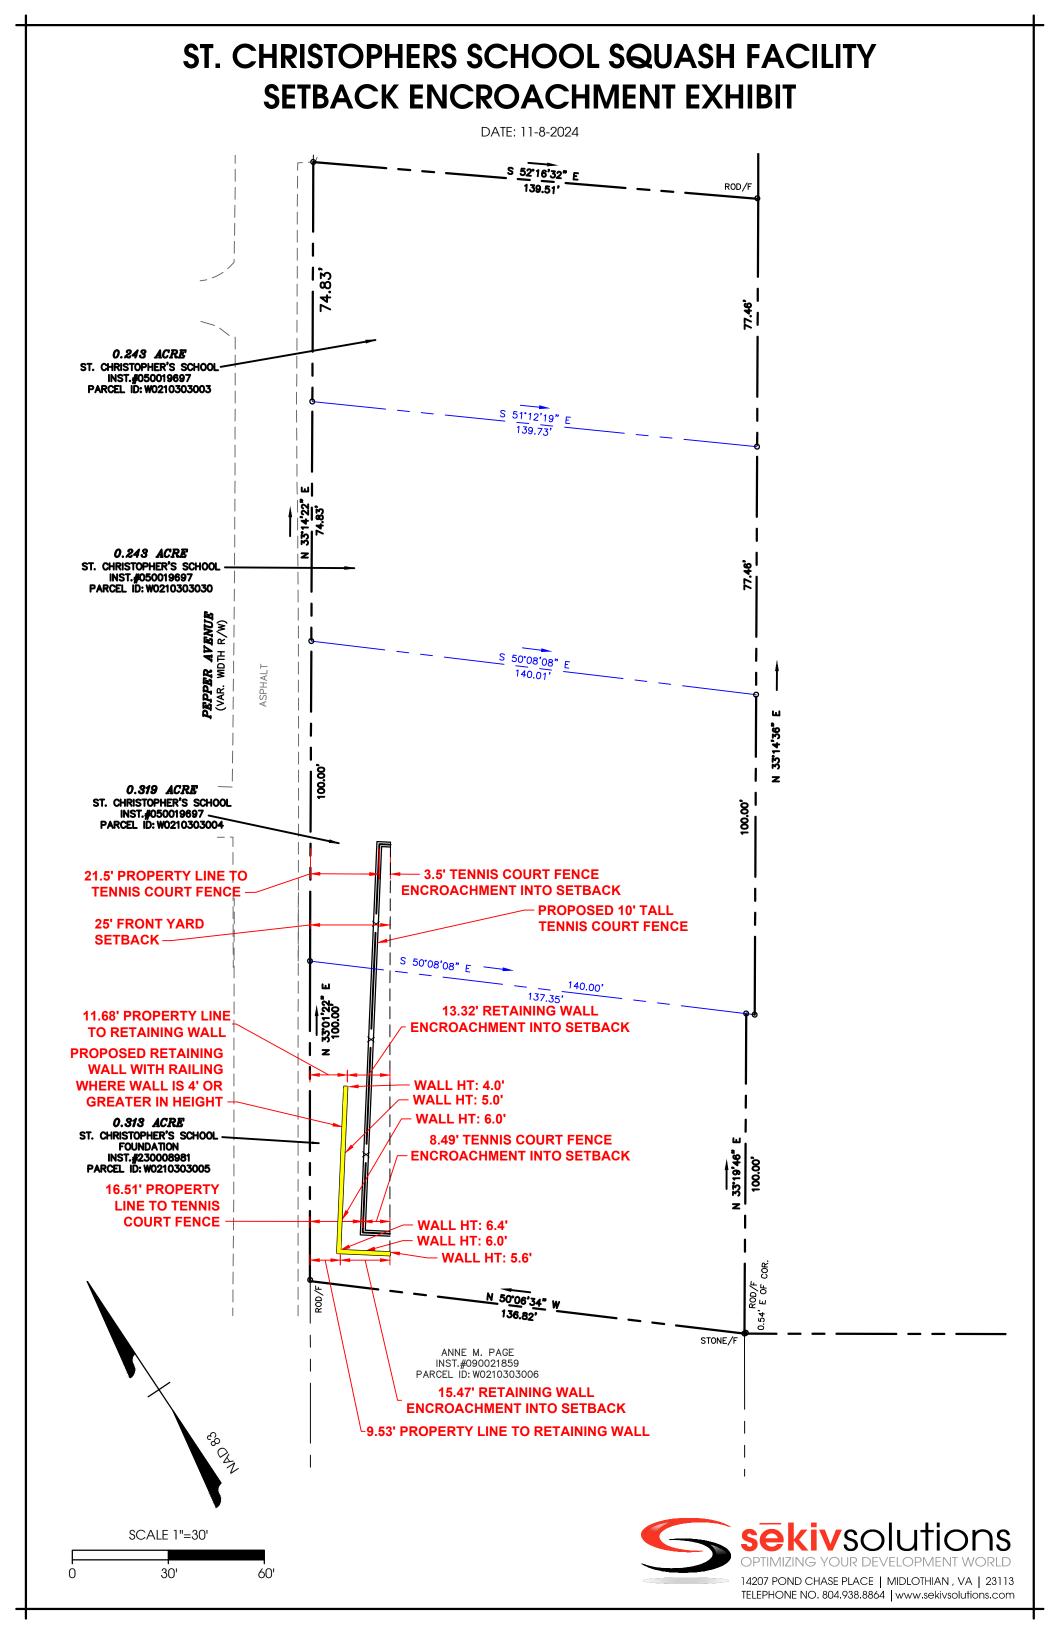

# RE: BZA 05-2025

You are hereby notified that the Board of Zoning Appeals will hold a public hearing on **Wednesday, January 8, 2025** at **1:00 PM** in the 5<sup>th</sup> Floor Conference Room, City Hall, 900 E. Broad Street to consider an application for a building permit to construct a new fence and retaining wall accessory to an existing school at 103 & 105 PEPPER AVENUE (Tax Parcel Number W021-0303/005 & 004), located in an R-4 (Single-Family Residential) District. This meeting will be open to in-person participation with a virtual option. The public will have the option to provide their comments by teleconference/videoconference via Microsoft Teams, or in writing via email as indicated below.