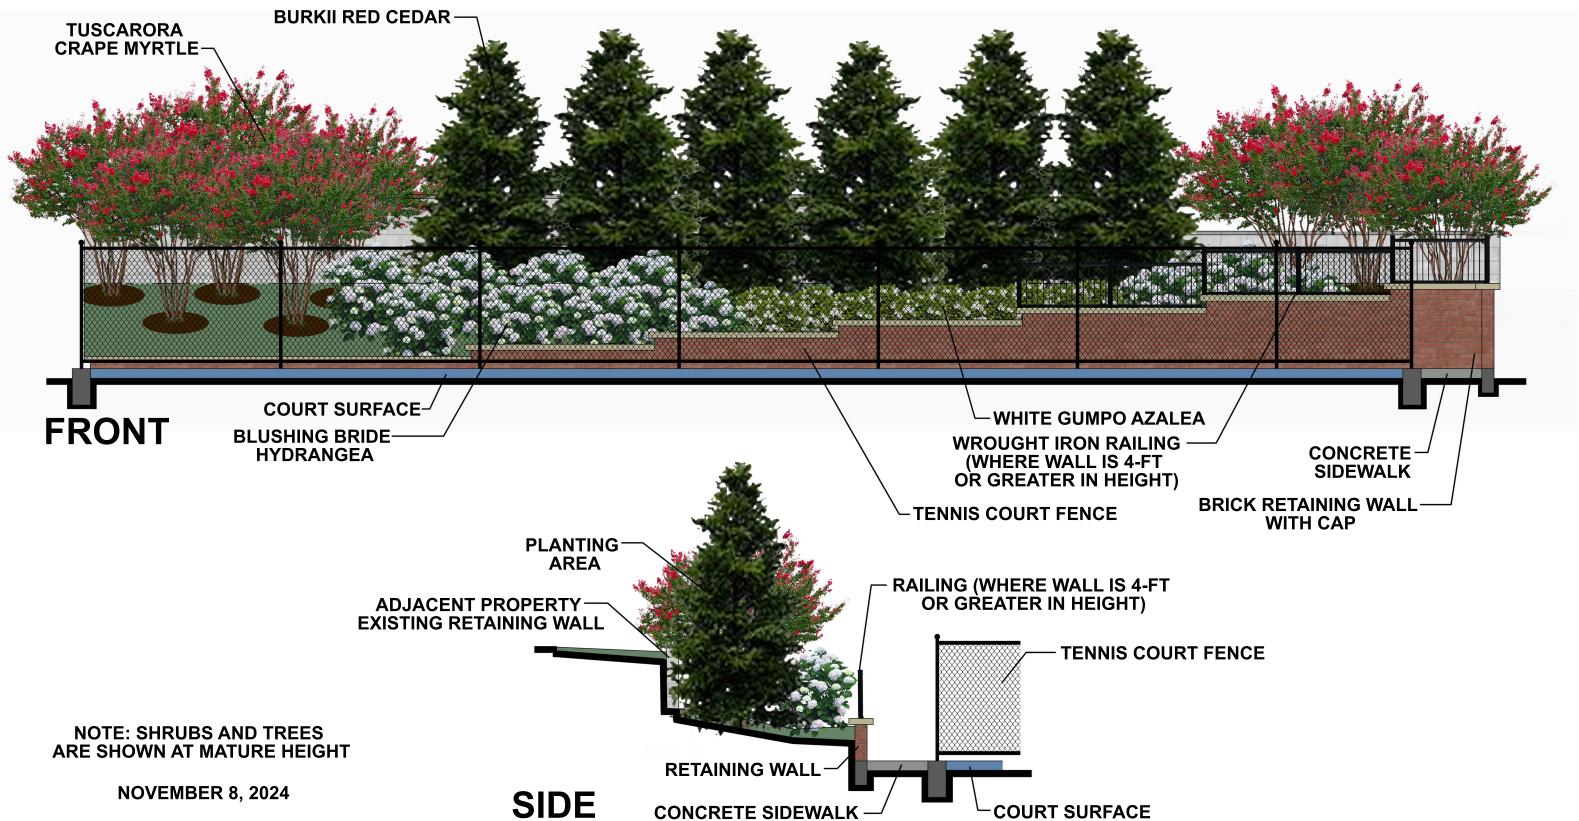

# RE: BZA 05-2025

You are hereby notified that the Board of Zoning Appeals will hold a public hearing on **Wednesday, January 8, 2025** at **1:00 PM** in the 5<sup>th</sup> Floor Conference Room, City Hall, 900 E. Broad Street to consider an application for a building permit to construct a new fence and retaining wall accessory to an existing school at 103 & 105 PEPPER AVENUE (Tax Parcel Number W021-0303/005 & 004), located in an R-4 (Single-Family Residential) District. This meeting will be open to in-person participation with a virtual option. The public will have the option to provide their comments by teleconference/videoconference via Microsoft Teams, or in writing via email as indicated below.