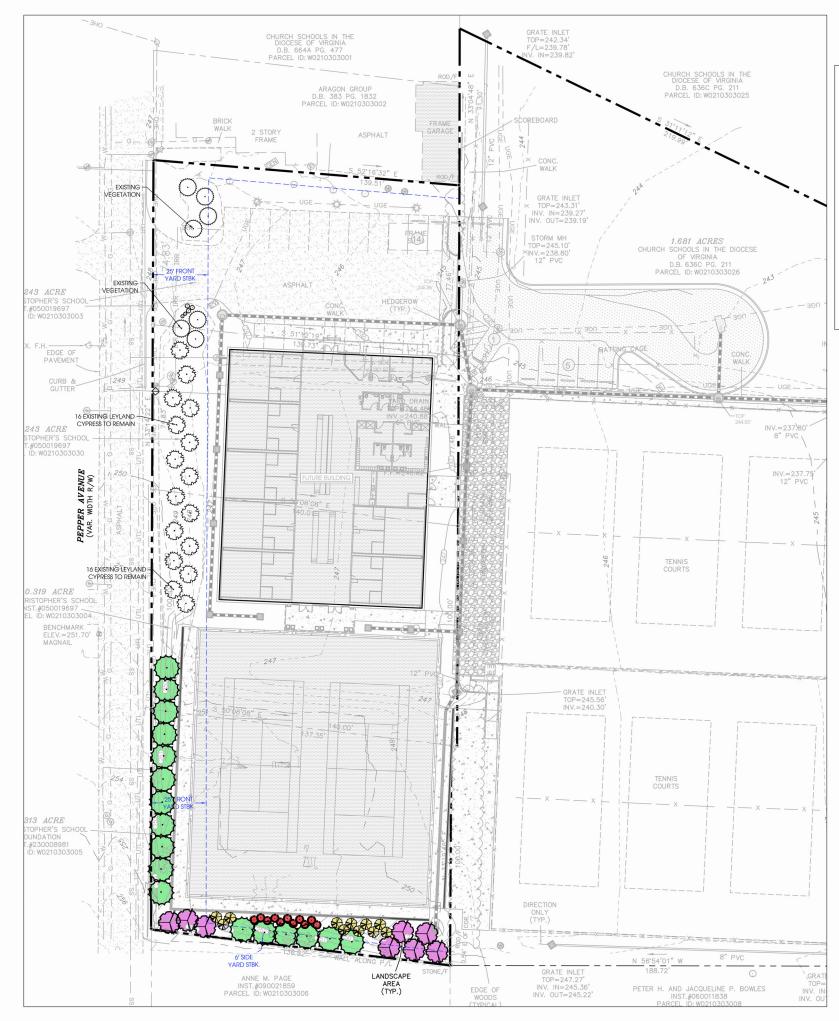

# RE: BZA 05-2025

You are hereby notified that the Board of Zoning Appeals will hold a public hearing on **Wednesday, January 8, 2025** at **1:00 PM** in the 5<sup>th</sup> Floor Conference Room, City Hall, 900 E. Broad Street to consider an application for a building permit to construct a new fence and retaining wall accessory to an existing school at 103 & 105 PEPPER AVENUE (Tax Parcel Number W021-0303/005 & 004), located in an R-4 (Single-Family Residential) District. This meeting will be open to in-person participation with a virtual option. The public will have the option to provide their comments by teleconference/videoconference via Microsoft Teams, or in writing via email as indicated below.