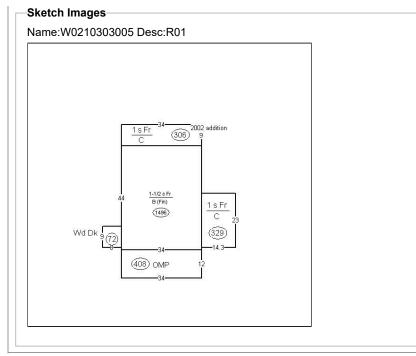

Miller Scott H And Heather W 4 Kingsway Ct Richmond, VA 23226

Page Anne M 101 Pepper Ave Richmond, VA 23226 Property: 103 Pepper Ave Parcel ID: W0210303005

| Parcel                       |                                                                               |
|------------------------------|-------------------------------------------------------------------------------|
| Street Address:              | 103 Pepper Ave Richmond, VA 23226-                                            |
|                              | ST CHRISTOPHERS SCHOOL FOUNDATION                                             |
|                              | 711 ST CHRISTOPHERS RD, RICHMOND, VA 23226                                    |
|                              | BINFORD PROPERTY                                                              |
| Parent Parcel ID:            |                                                                               |
|                              | 130 - Westham/CCV                                                             |
|                              | 115 - R One Story+ (1.25, 1.5, 1.75)                                          |
|                              |                                                                               |
| Exemption Code:              | R-4 - Residential (Single Family)                                             |
| Exemption code.              | •                                                                             |
| Current Assessment           |                                                                               |
| Effective Date:              | 01/01/2024                                                                    |
| Land Value:                  | \$150,000                                                                     |
| Improvement Value:           | \$598,000                                                                     |
| Total Value:                 | \$748,000                                                                     |
| Area Tax:                    | \$0                                                                           |
| Special Assessment District: | None                                                                          |
|                              |                                                                               |
| Land Description             | 12200                                                                         |
| Parcel Square Feet:          |                                                                               |
| Acreage:                     |                                                                               |
| Property Description 1:      |                                                                               |
|                              | 0100.00X0137.35 0000.000                                                      |
|                              | X= 11765291.000133 Y= 3735540.349133                                          |
| Latitude:                    | 37.57824061 , Longitude: -77.52563526                                         |
| Description                  |                                                                               |
|                              | Residential Lot A                                                             |
| Topology:                    |                                                                               |
| Front Size:                  |                                                                               |
| Rear Size:                   |                                                                               |
| Parcel Square Feet:          |                                                                               |
| Acreage:                     |                                                                               |
| Property Description 1:      |                                                                               |
|                              | 0100.00X0137.35 0000.000                                                      |
|                              | BINFORD PROPERTY                                                              |
|                              |                                                                               |
| . ,                          | X= 11765291.000133 Y= 3735540.349133<br>37.57824061 , Longitude: -77.52563526 |
| Latitude.                    | 57.57824001, <b>Longitude.</b> -77:52505520                                   |
| Other                        |                                                                               |
| Street improvement:          |                                                                               |
|                              |                                                                               |
|                              |                                                                               |
| Sidewalk:                    |                                                                               |
|                              |                                                                               |
|                              |                                                                               |
|                              |                                                                               |
|                              |                                                                               |
|                              |                                                                               |
|                              |                                                                               |
|                              |                                                                               |
|                              |                                                                               |
|                              |                                                                               |
|                              |                                                                               |
|                              |                                                                               |
|                              |                                                                               |