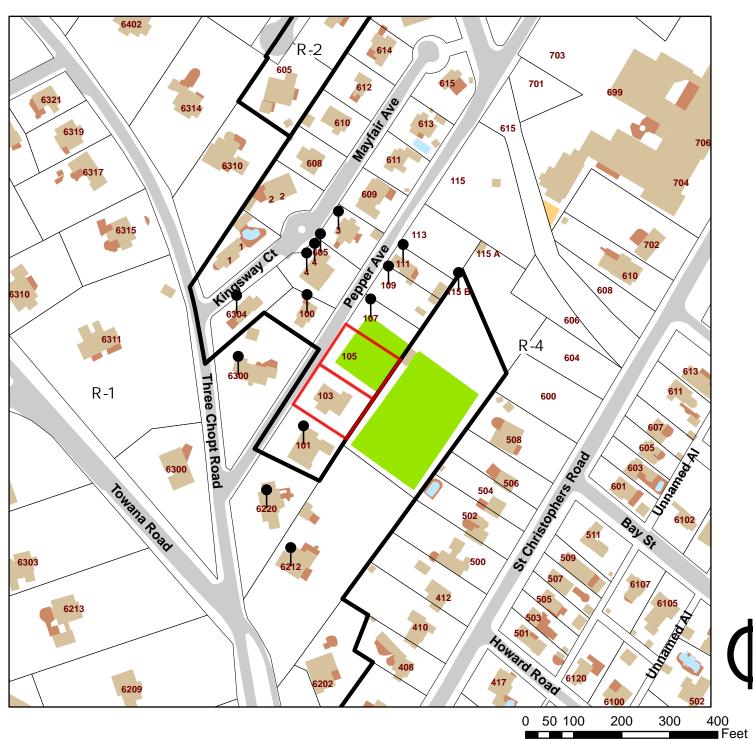

# RE: BZA 05-2025

You are hereby notified that the Board of Zoning Appeals will hold a public hearing on **Wednesday, January 8, 2025** at **1:00 PM** in the 5<sup>th</sup> Floor Conference Room, City Hall, 900 E. Broad Street to consider an application for a building permit to construct a new fence and retaining wall accessory to an existing school at 103 & 105 PEPPER AVENUE (Tax Parcel Number W021-0303/005 & 004), located in an R-4 (Single-Family Residential) District. This meeting will be open to in-person participation with a virtual option. The public will have the option to provide their comments by teleconference/videoconference via Microsoft Teams, or in writing via email as indicated below.