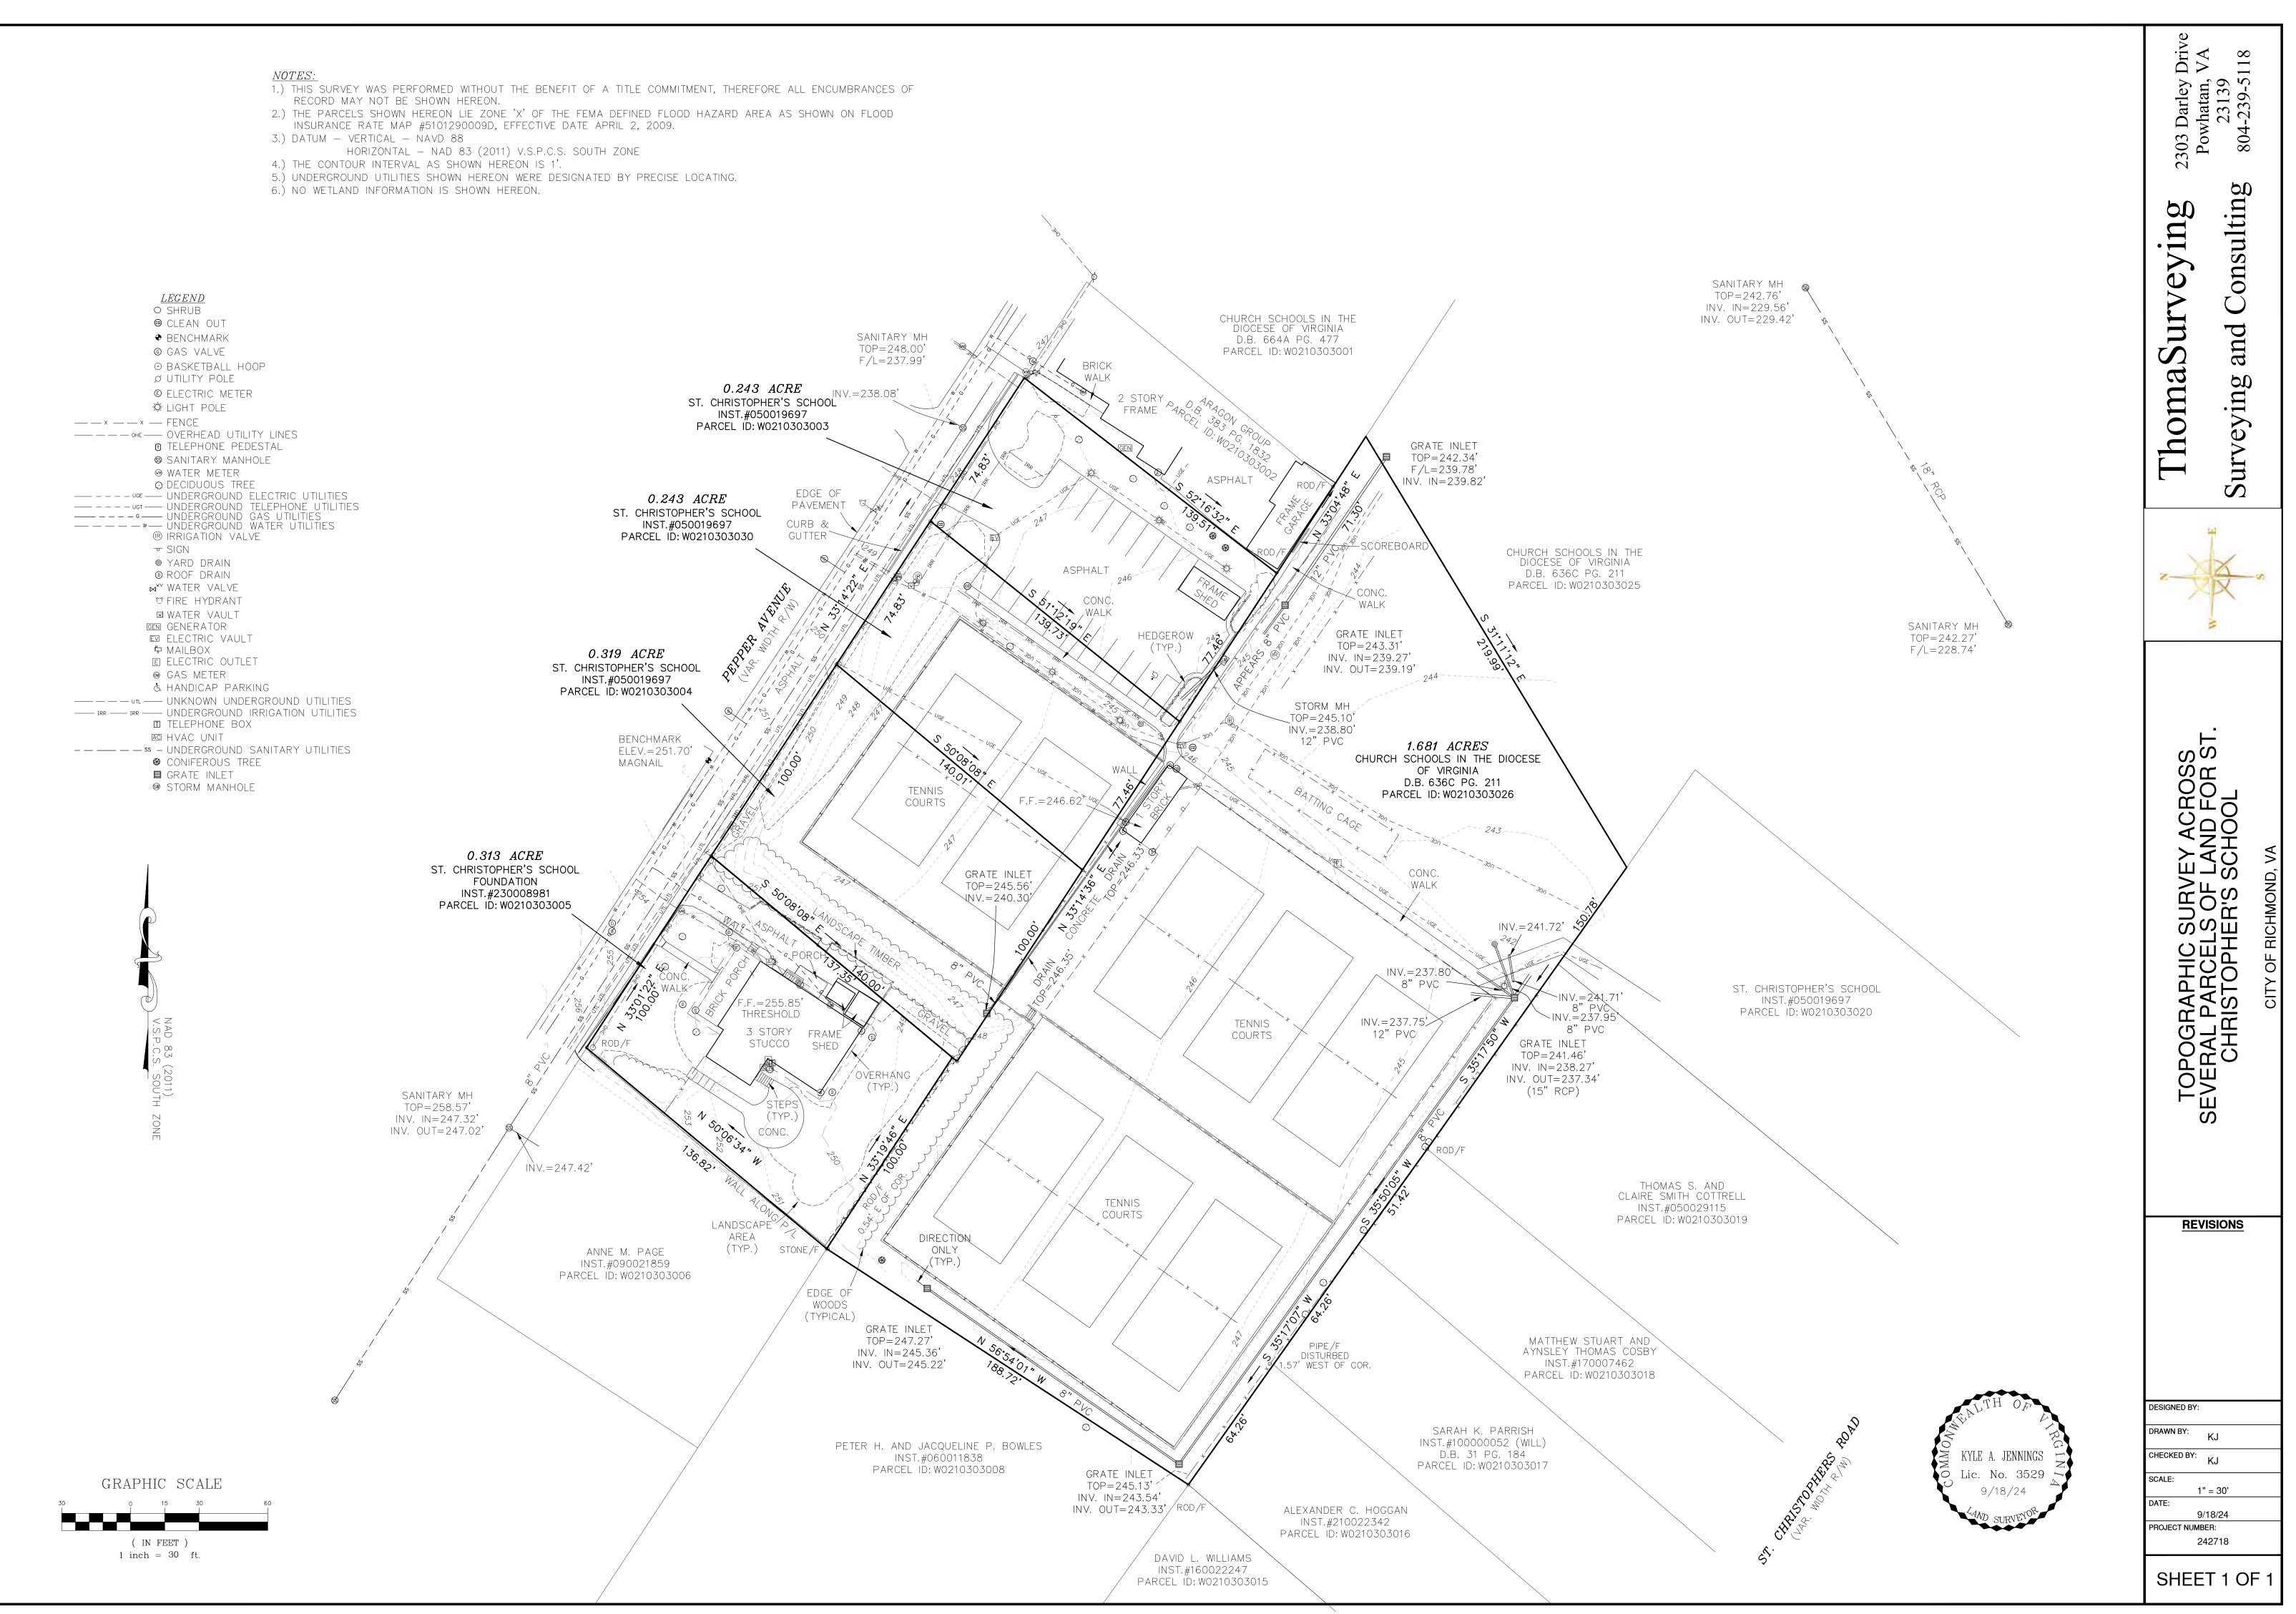

# RE: BZA 05-2025

You are hereby notified that the Board of Zoning Appeals will hold a public hearing on **Wednesday, January 8, 2025** at **1:00 PM** in the 5<sup>th</sup> Floor Conference Room, City Hall, 900 E. Broad Street to consider an application for a building permit to construct a new fence and retaining wall accessory to an existing school at 103 & 105 PEPPER AVENUE (Tax Parcel Number W021-0303/005 & 004), located in an R-4 (Single-Family Residential) District. This meeting will be open to in-person participation with a virtual option. The public will have the option to provide their comments by teleconference/videoconference via Microsoft Teams, or in writing via email as indicated below.