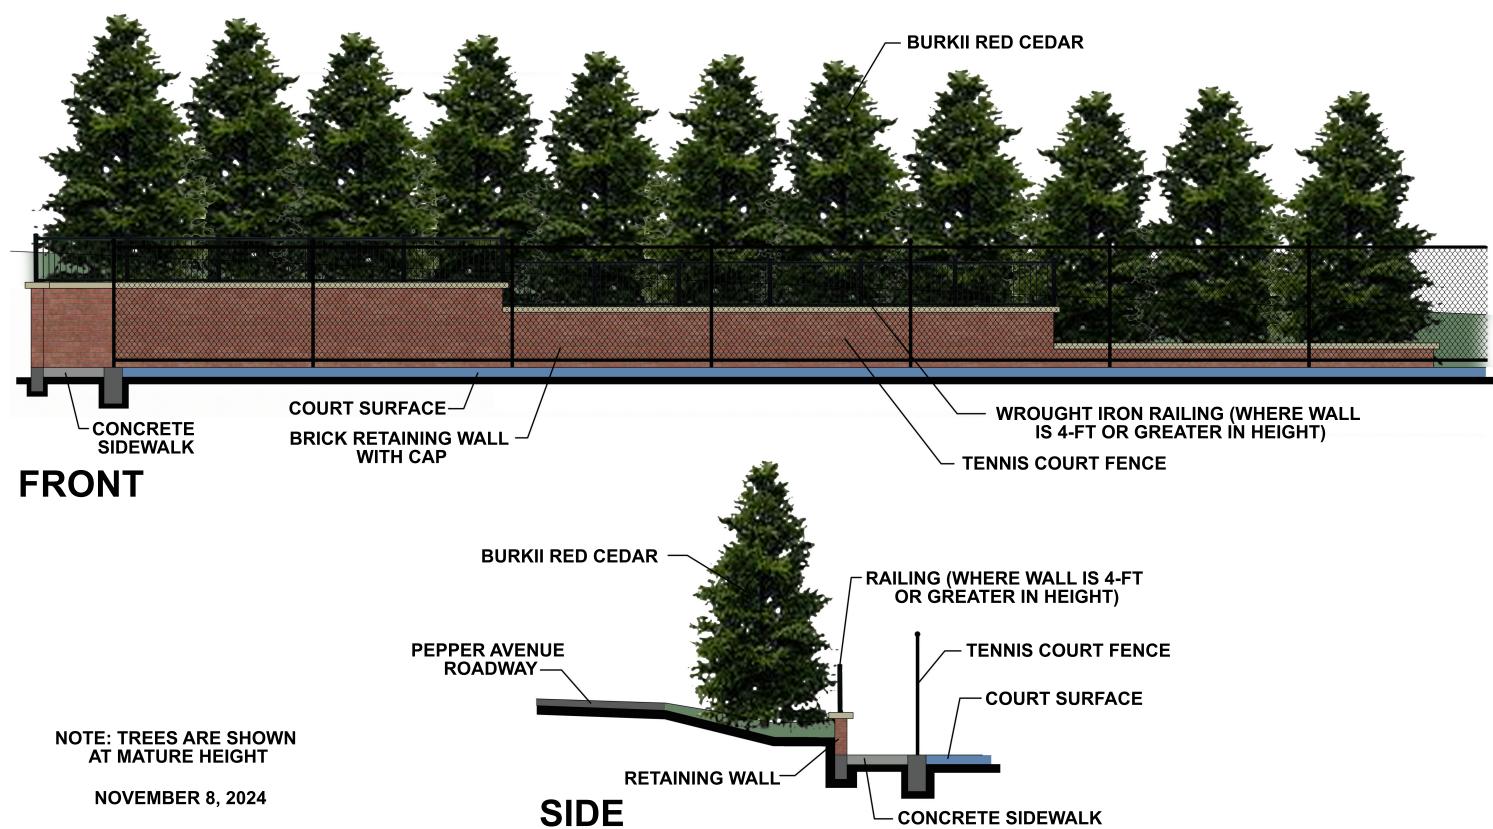

# RE: BZA 05-2025

You are hereby notified that the Board of Zoning Appeals will hold a public hearing on **Wednesday, January 8, 2025** at **1:00 PM** in the 5<sup>th</sup> Floor Conference Room, City Hall, 900 E. Broad Street to consider an application for a building permit to construct a new fence and retaining wall accessory to an existing school at 103 & 105 PEPPER AVENUE (Tax Parcel Number W021-0303/005 & 004), located in an R-4 (Single-Family Residential) District. This meeting will be open to in-person participation with a virtual option. The public will have the option to provide their comments by teleconference/videoconference via Microsoft Teams, or in writing via email as indicated below.