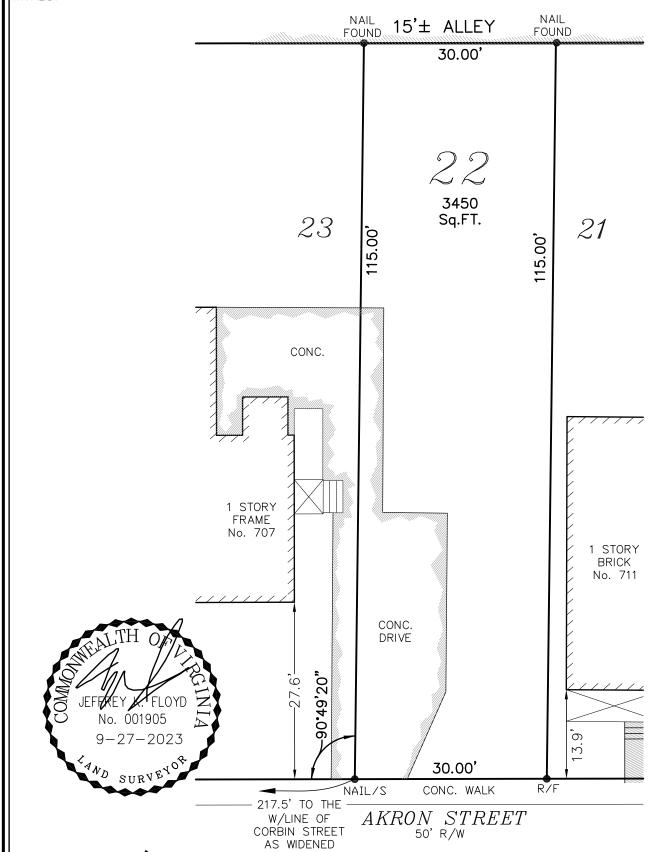

RE: BZA 42-2023

You are hereby notified that the Board of Zoning Appeals will hold a public hearing on **Wednesday, December 6, 2023** at **1:00 PM** in the 5<sup>th</sup> Floor Conference Room, City Hall, 900 E. Broad Street to consider an application for a lot split and building permit to construct a new single-family (detached) dwelling at 709 AKRON STREET (Tax Parcel Number N018-0505/008), located in an R-5 (Single-Family Residential) District. This meeting will be open to in-person participation with a virtual option. The public will have the option to provide their comments by teleconference/videoconference via Microsoft Teams, or in writing via email as indicated below.

#### Land Description-

Parcel Square Feet: 3450

Acreage: 0.079

Property Description 1: OAK PARK PTL22 B4
Property Description 2: 0030.00X0115.00 0000.000

State Plane Coords(?): X= 11789398.000016 Y= 3739877.276895 Latitude: 37.58940414, Longitude: -77.44223108

### Description

Land Type: Residential Lot A

Topology: Level Front Size: 30 Rear Size: 115 Parcel Square Feet: 3450

Acreage: 0.079

Property Description 1: OAK PARK PTL22 B4
Property Description 2: 0030.00X0115.00 0000.000