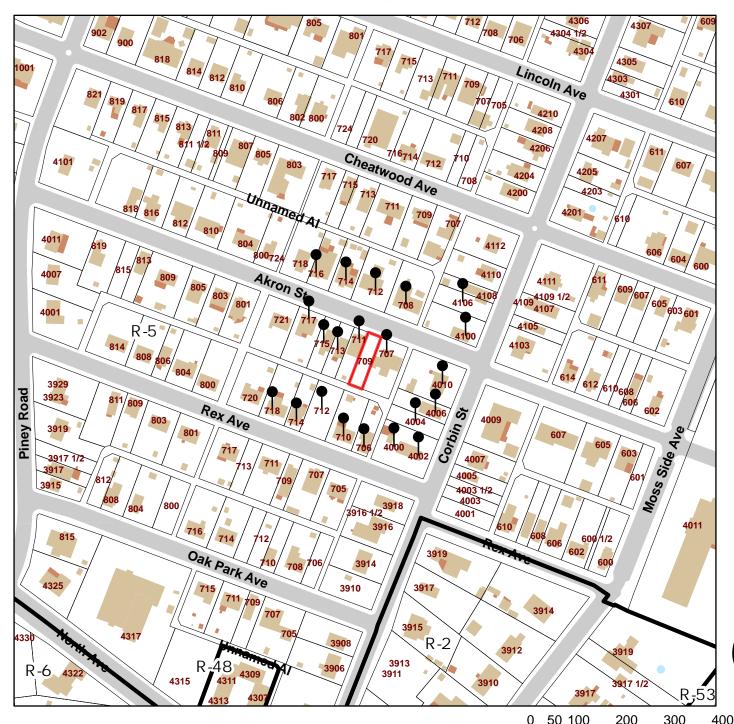

RE: BZA 42-2023

You are hereby notified that the Board of Zoning Appeals will hold a public hearing on **Wednesday, December 6, 2023** at **1:00 PM** in the 5<sup>th</sup> Floor Conference Room, City Hall, 900 E. Broad Street to consider an application for a lot split and building permit to construct a new single-family (detached) dwelling at 709 AKRON STREET (Tax Parcel Number N018-0505/008), located in an R-5 (Single-Family Residential) District. This meeting will be open to in-person participation with a virtual option. The public will have the option to provide their comments by teleconference/videoconference via Microsoft Teams, or in writing via email as indicated below.

706 Rex Land Trust Trustee 9176 Cudliff Ave Mechanicsville, VA 23116 Ashe Horace A Jr 716 Akron St Richmond, VA 23222 Ashe Horace A Jr And Brigitte D 714 Akron St Richmond, VA 23222

Austin Deborah M 1444 Oglethorpe St Washington, DC 20011 Beck Michelle 2271 N 4th Street Columbus, OH 43202 Brewster Timothy R 713 Akron St Richmond, VA 23222

Chavis Rose E 708 Akron St Richmond, VA 23222 Darden Gregory 711 Akron St Richmond, VA 23222 Hendrick Reginald A & Mattie L 4010 Corbin St Richmond, VA 23222

Houston Rosebud M And Halsey Brenton S And Lindsay G 712 Akron St Richmond, VA 23222 Johnson Gloria E 4100 Corbin Street Richmond, VA 23222 Mathis Joseph E 4006 Corbin St Richmond, VA 23222

Msm Assets Llc 2802 E Marshall Street Richmond, VA 23223 Peck Emma Elizabeth 4108 Corbin St Richmond, VA 23222

Rives Amelie 715 Akron St Richmond, VA 23222

Robinson Solly R & Kathy R 718 Rex Ave Richmond, VA 23222 Solodar Properties Llc 4825 Radford Ave #201 Richmond, VA 23230 Talley Mildred J 710 Rex Ave