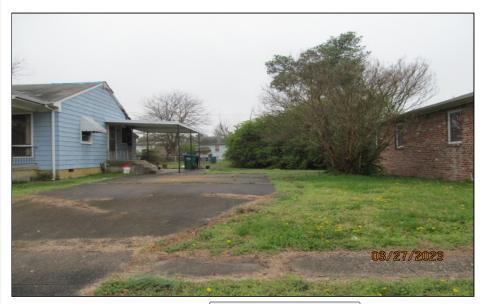

RE: BZA 42-2023

You are hereby notified that the Board of Zoning Appeals will hold a public hearing on **Wednesday, December 6, 2023** at **1:00 PM** in the 5<sup>th</sup> Floor Conference Room, City Hall, 900 E. Broad Street to consider an application for a lot split and building permit to construct a new single-family (detached) dwelling at 709 AKRON STREET (Tax Parcel Number N018-0505/008), located in an R-5 (Single-Family Residential) District. This meeting will be open to in-person participation with a virtual option. The public will have the option to provide their comments by teleconference/videoconference via Microsoft Teams, or in writing via email as indicated below.

#### Parcel

Street Address: 709 Akron St Richmond, VA 23222-

Owner: 3TAC HOMEBUYERS LLC

Mailing Address: 10307 W BROAD ST #110, GLEN ALLEN, VA 23060

Subdivision Name: OAK PARK

**Parent Parcel ID:** 

Assessment Area: 207 - Washington Park