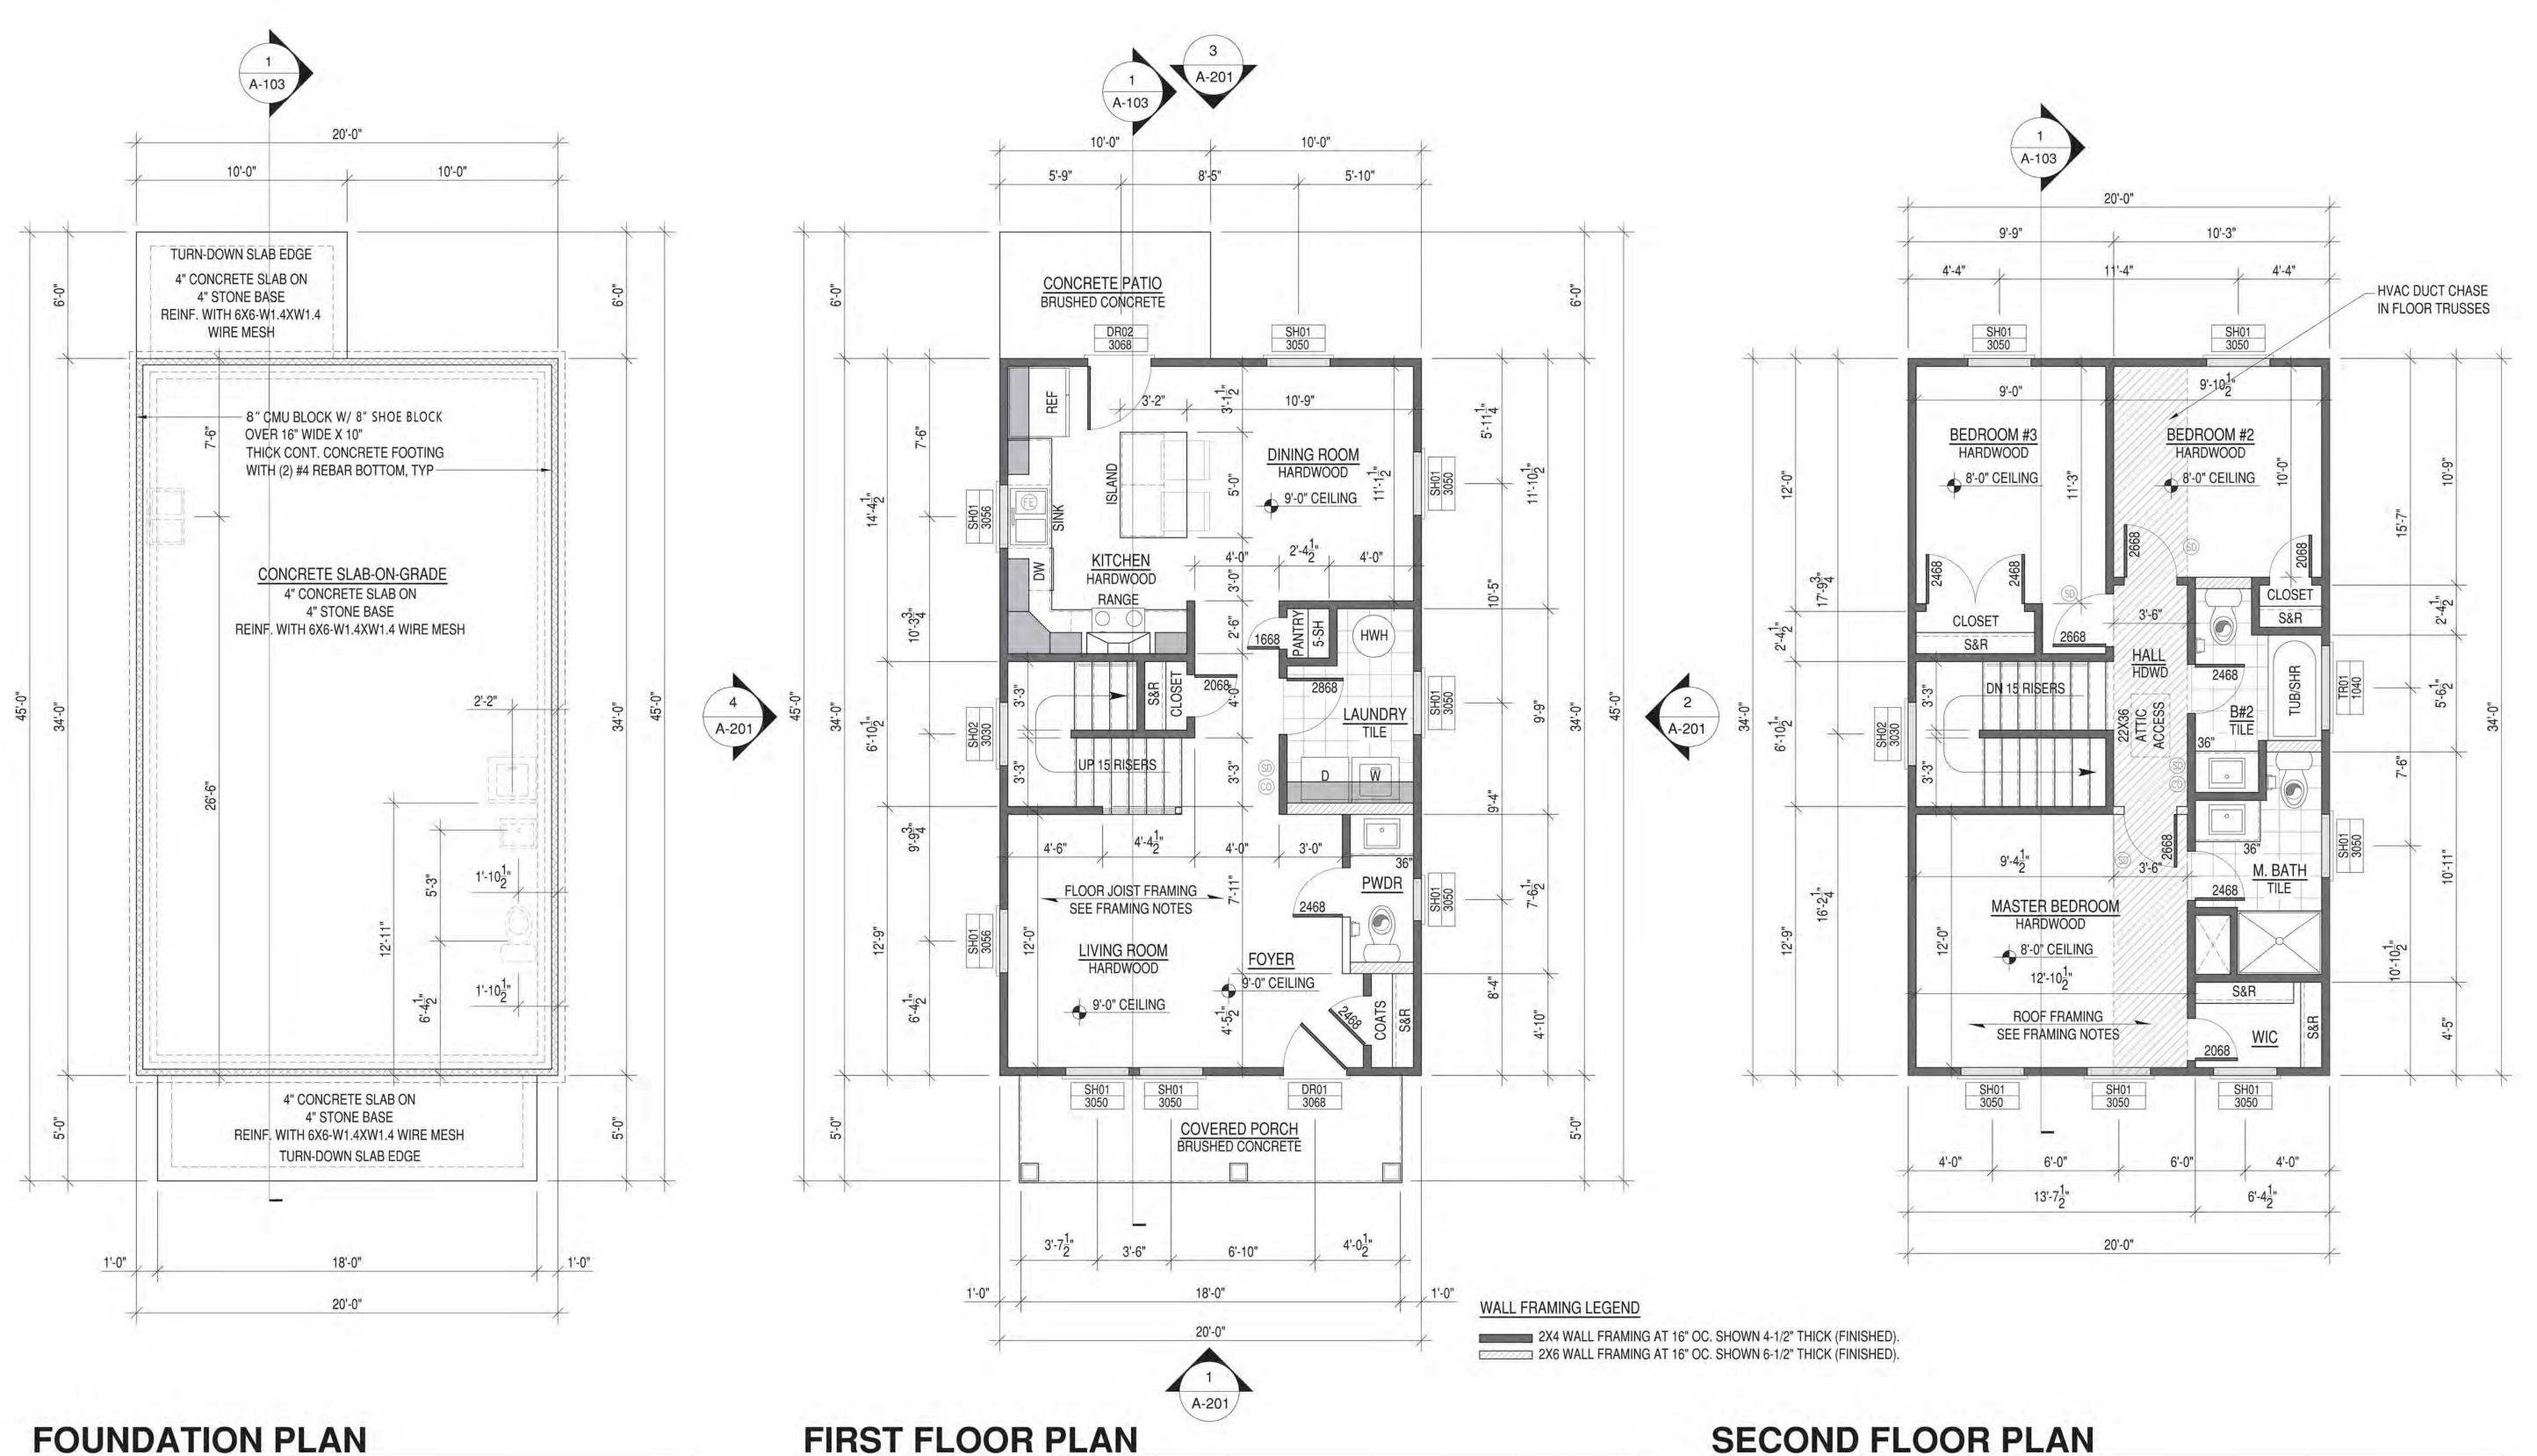

#### Parcel

Street Address: 709 Akron St Richmond, VA 23222-

Owner: 3TAC HOMEBUYERS LLC

Mailing Address: 10307 W BROAD ST #110, GLEN ALLEN, VA 23060

Subdivision Name: OAK PARK

**Parent Parcel ID:** 

Assessment Area: 207 - Washington Park

**Property Class:** 101 - R Single Family Vacant (R1-R7) **Zoning District:** R-5 - Residential (Single Family)

**Exemption Code: -**

#### Land Description-

Parcel Square Feet: 3450

Acreage: 0.079

Property Description 1: OAK PARK PTL22 B4
Property Description 2: 0030.00X0115.00 0000.000

State Plane Coords(?): X= 11789398.000016 Y= 3739877.276895 Latitude: 37.58940414, Longitude: -77.44223108

### Description

Land Type: Residential Lot A

Topology: Level Front Size: 30 Rear Size: 115 Parcel Square Feet: 3450

Acreage: 0.079

Property Description 1: OAK PARK PTL22 B4
Property Description 2: 0030.00X0115.00 0000.000