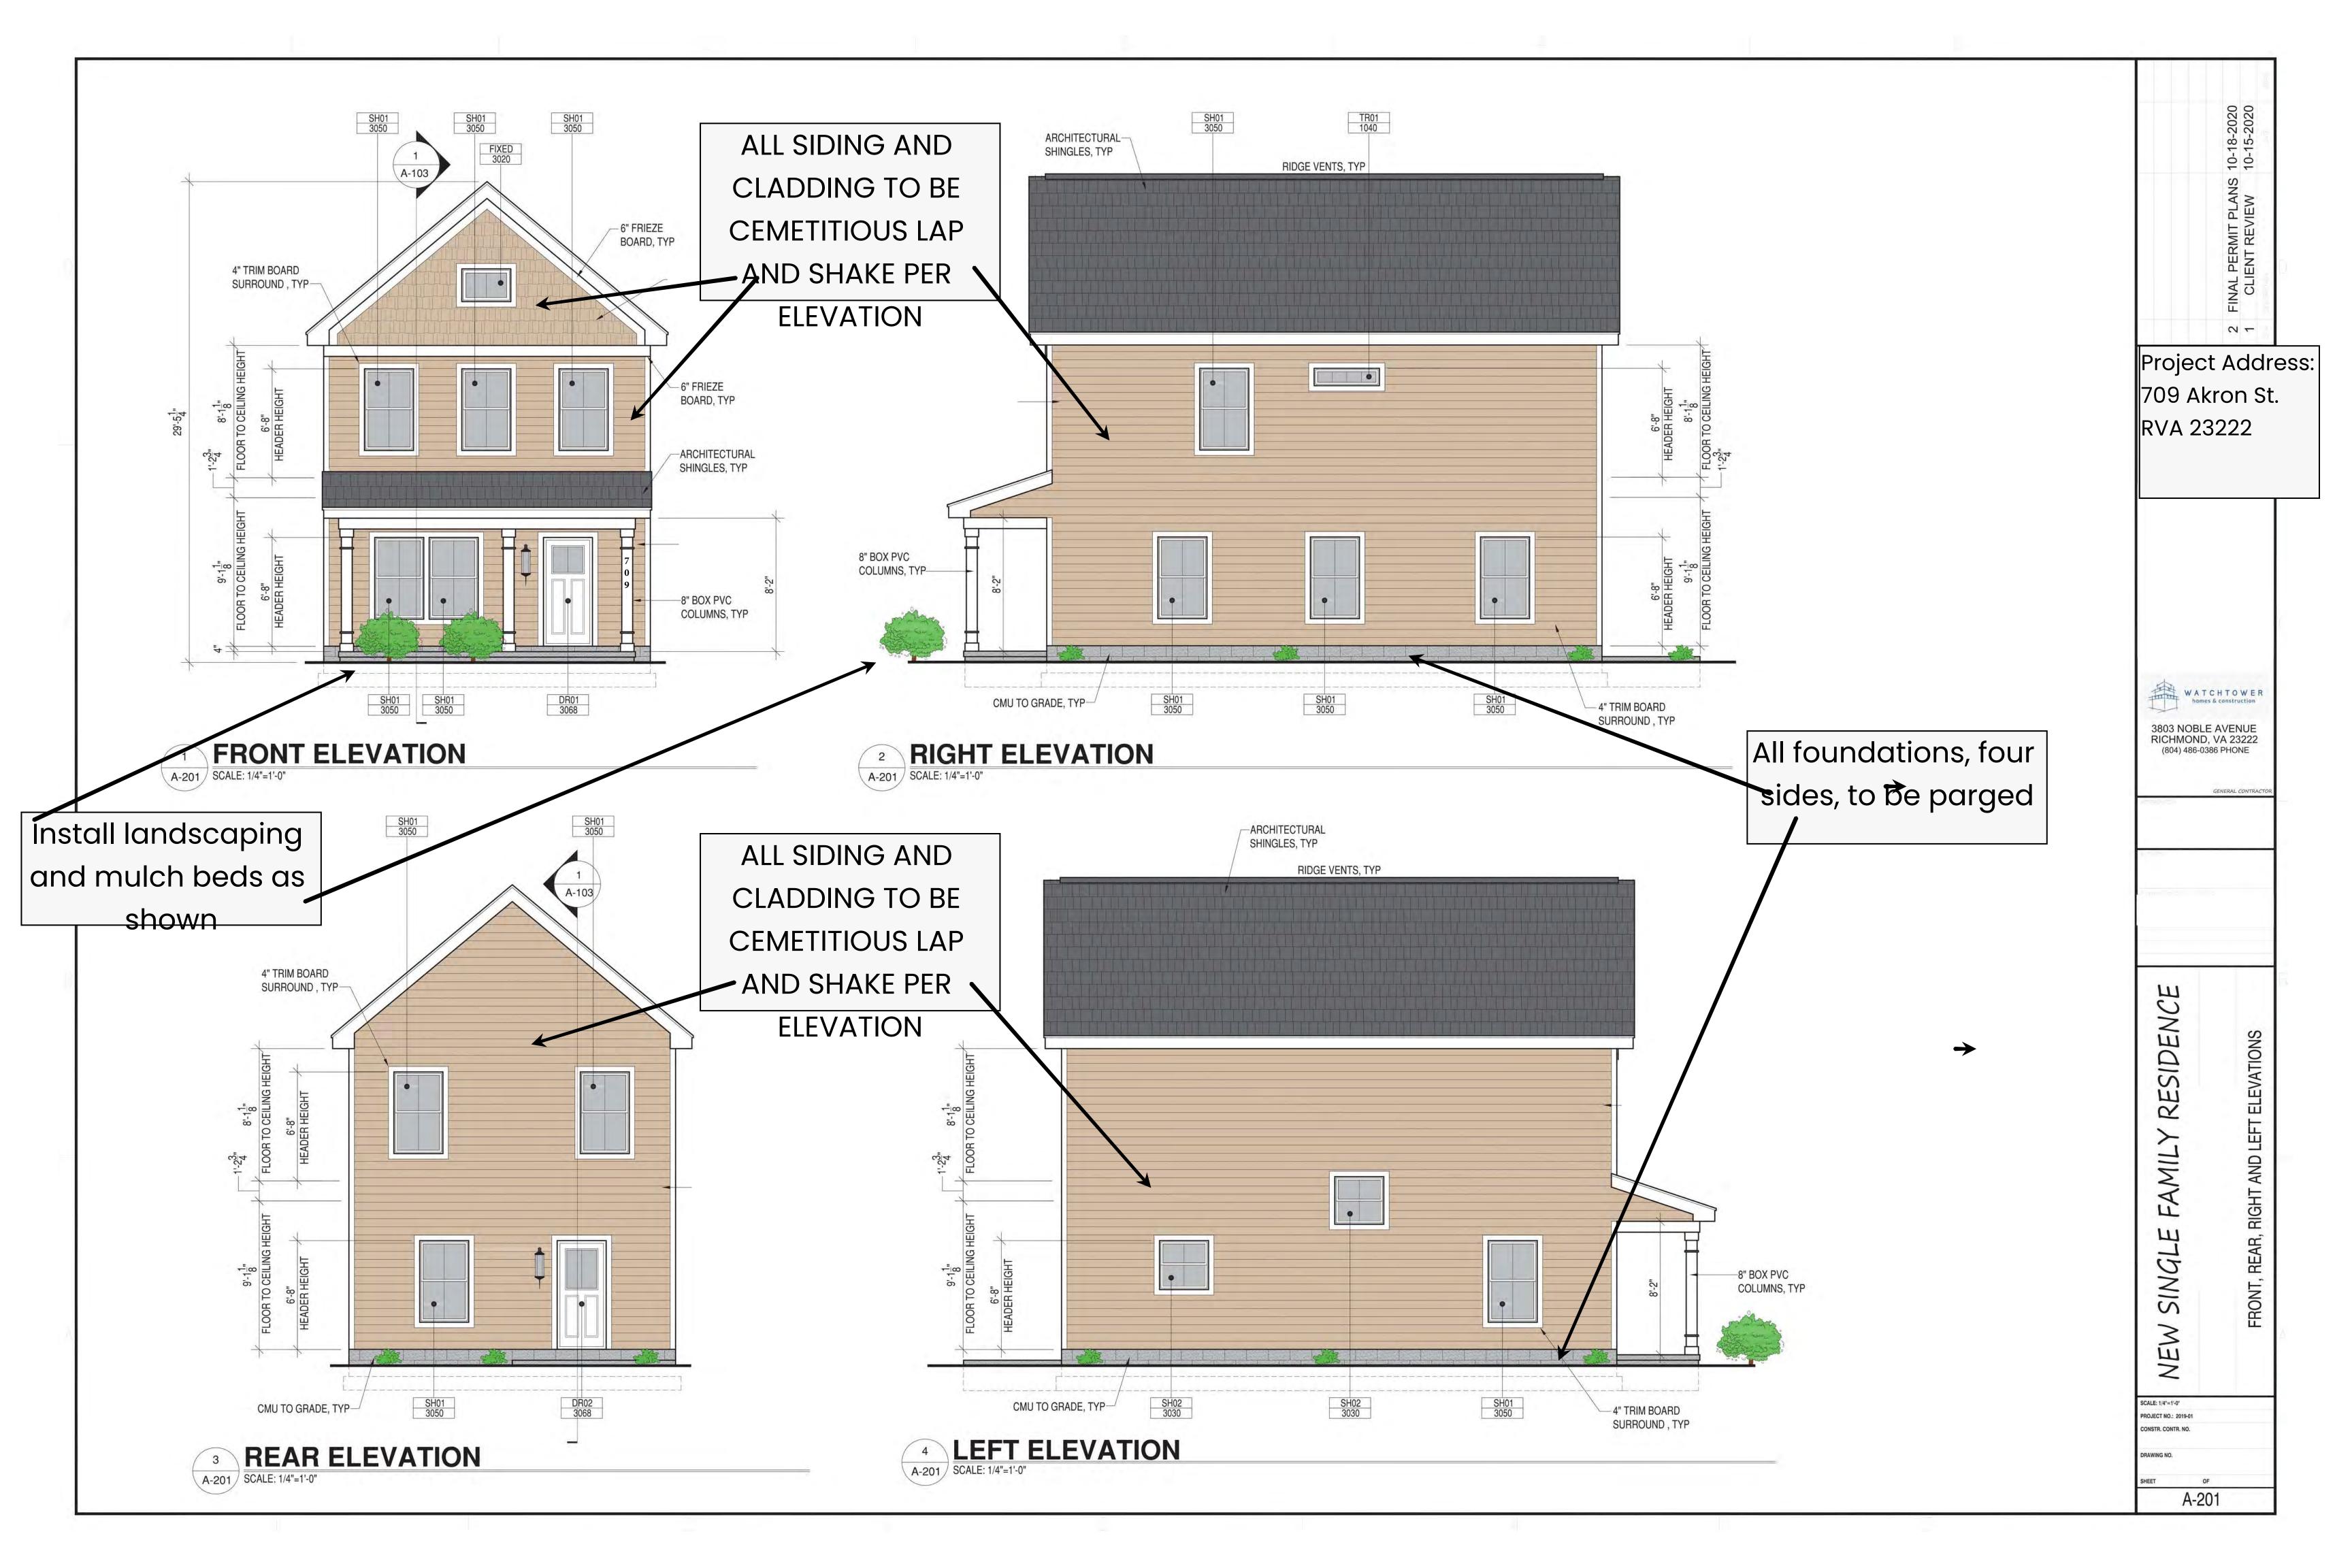

#### Parcel

Street Address: 709 Akron St Richmond, VA 23222-

Owner: 3TAC HOMEBUYERS LLC

Mailing Address: 10307 W BROAD ST #110, GLEN ALLEN, VA 23060

Subdivision Name: OAK PARK

**Parent Parcel ID:** 

Assessment Area: 207 - Washington Park

**Property Class:** 101 - R Single Family Vacant (R1-R7) **Zoning District:** R-5 - Residential (Single Family)

**Exemption Code: -**

### **Planning**

Master Plan Future Land Use: R

Zoning District: R-5 - Residential (Single Family)

Planning District: North
Traffic Zone: 1008
City Neighborhood Code: WSHP

City Neighborhood Name: Washington Park