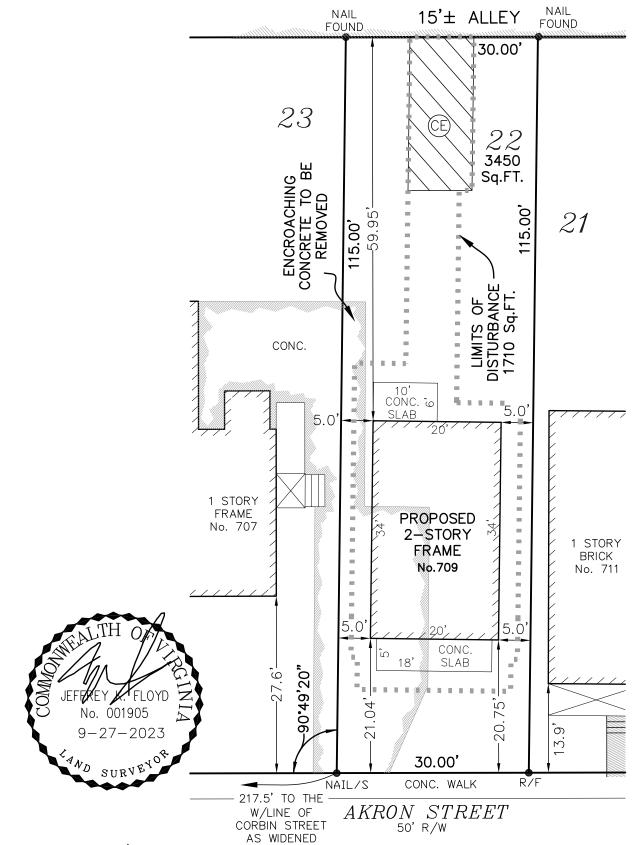

RE: BZA 42-2023

You are hereby notified that the Board of Zoning Appeals will hold a public hearing on **Wednesday, December 6, 2023** at **1:00 PM** in the 5<sup>th</sup> Floor Conference Room, City Hall, 900 E. Broad Street to consider an application for a lot split and building permit to construct a new single-family (detached) dwelling at 709 AKRON STREET (Tax Parcel Number N018-0505/008), located in an R-5 (Single-Family Residential) District. This meeting will be open to in-person participation with a virtual option. The public will have the option to provide their comments by teleconference/videoconference via Microsoft Teams, or in writing via email as indicated below.

#### Land Description-

Parcel Square Feet: 3450

Acreage: 0.079

Property Description 1: OAK PARK PTL22 B4
Property Description 2: 0030.00X0115.00 0000.000

State Plane Coords(?): X= 11789398.000016 Y= 3739877.276895 Latitude: 37.58940414, Longitude: -77.44223108

### Description

Land Type: Residential Lot A

Topology: Level Front Size: 30 Rear Size: 115 Parcel Square Feet: 3450

Acreage: 0.079

Property Description 1: OAK PARK PTL22 B4
Property Description 2: 0030.00X0115.00 0000.000