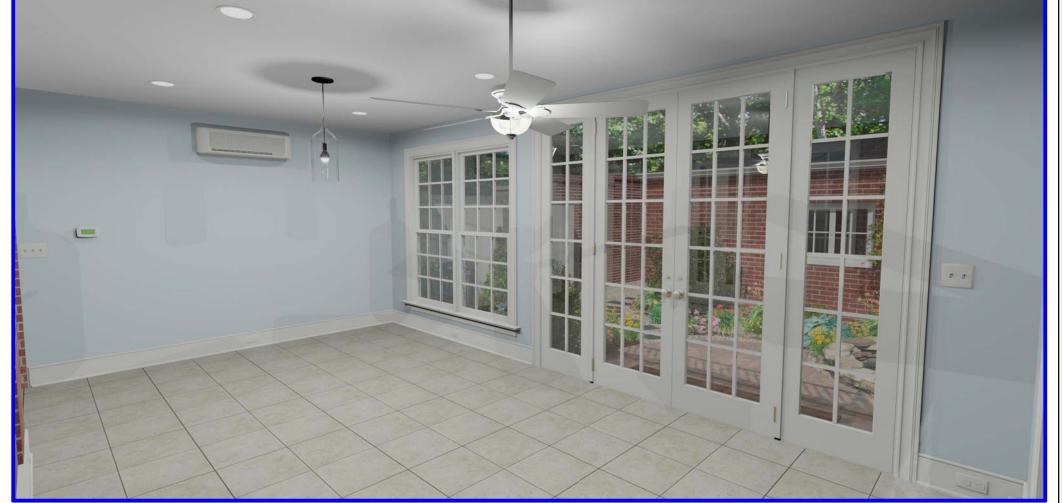

Commission of Architectural Review:

We are proposing a small rear sunroom addition to 3208 Monument Ave. The current deck will be removed to allow for this new room. All existing windows and doors will remain. The proposed addition will be barely visible from the alley.

Please see attached pictures of the current front and rear of the home.

Plans for the addition including renderings, elevations and floor plans are attached.

The specifications included outline all materials planned for use.