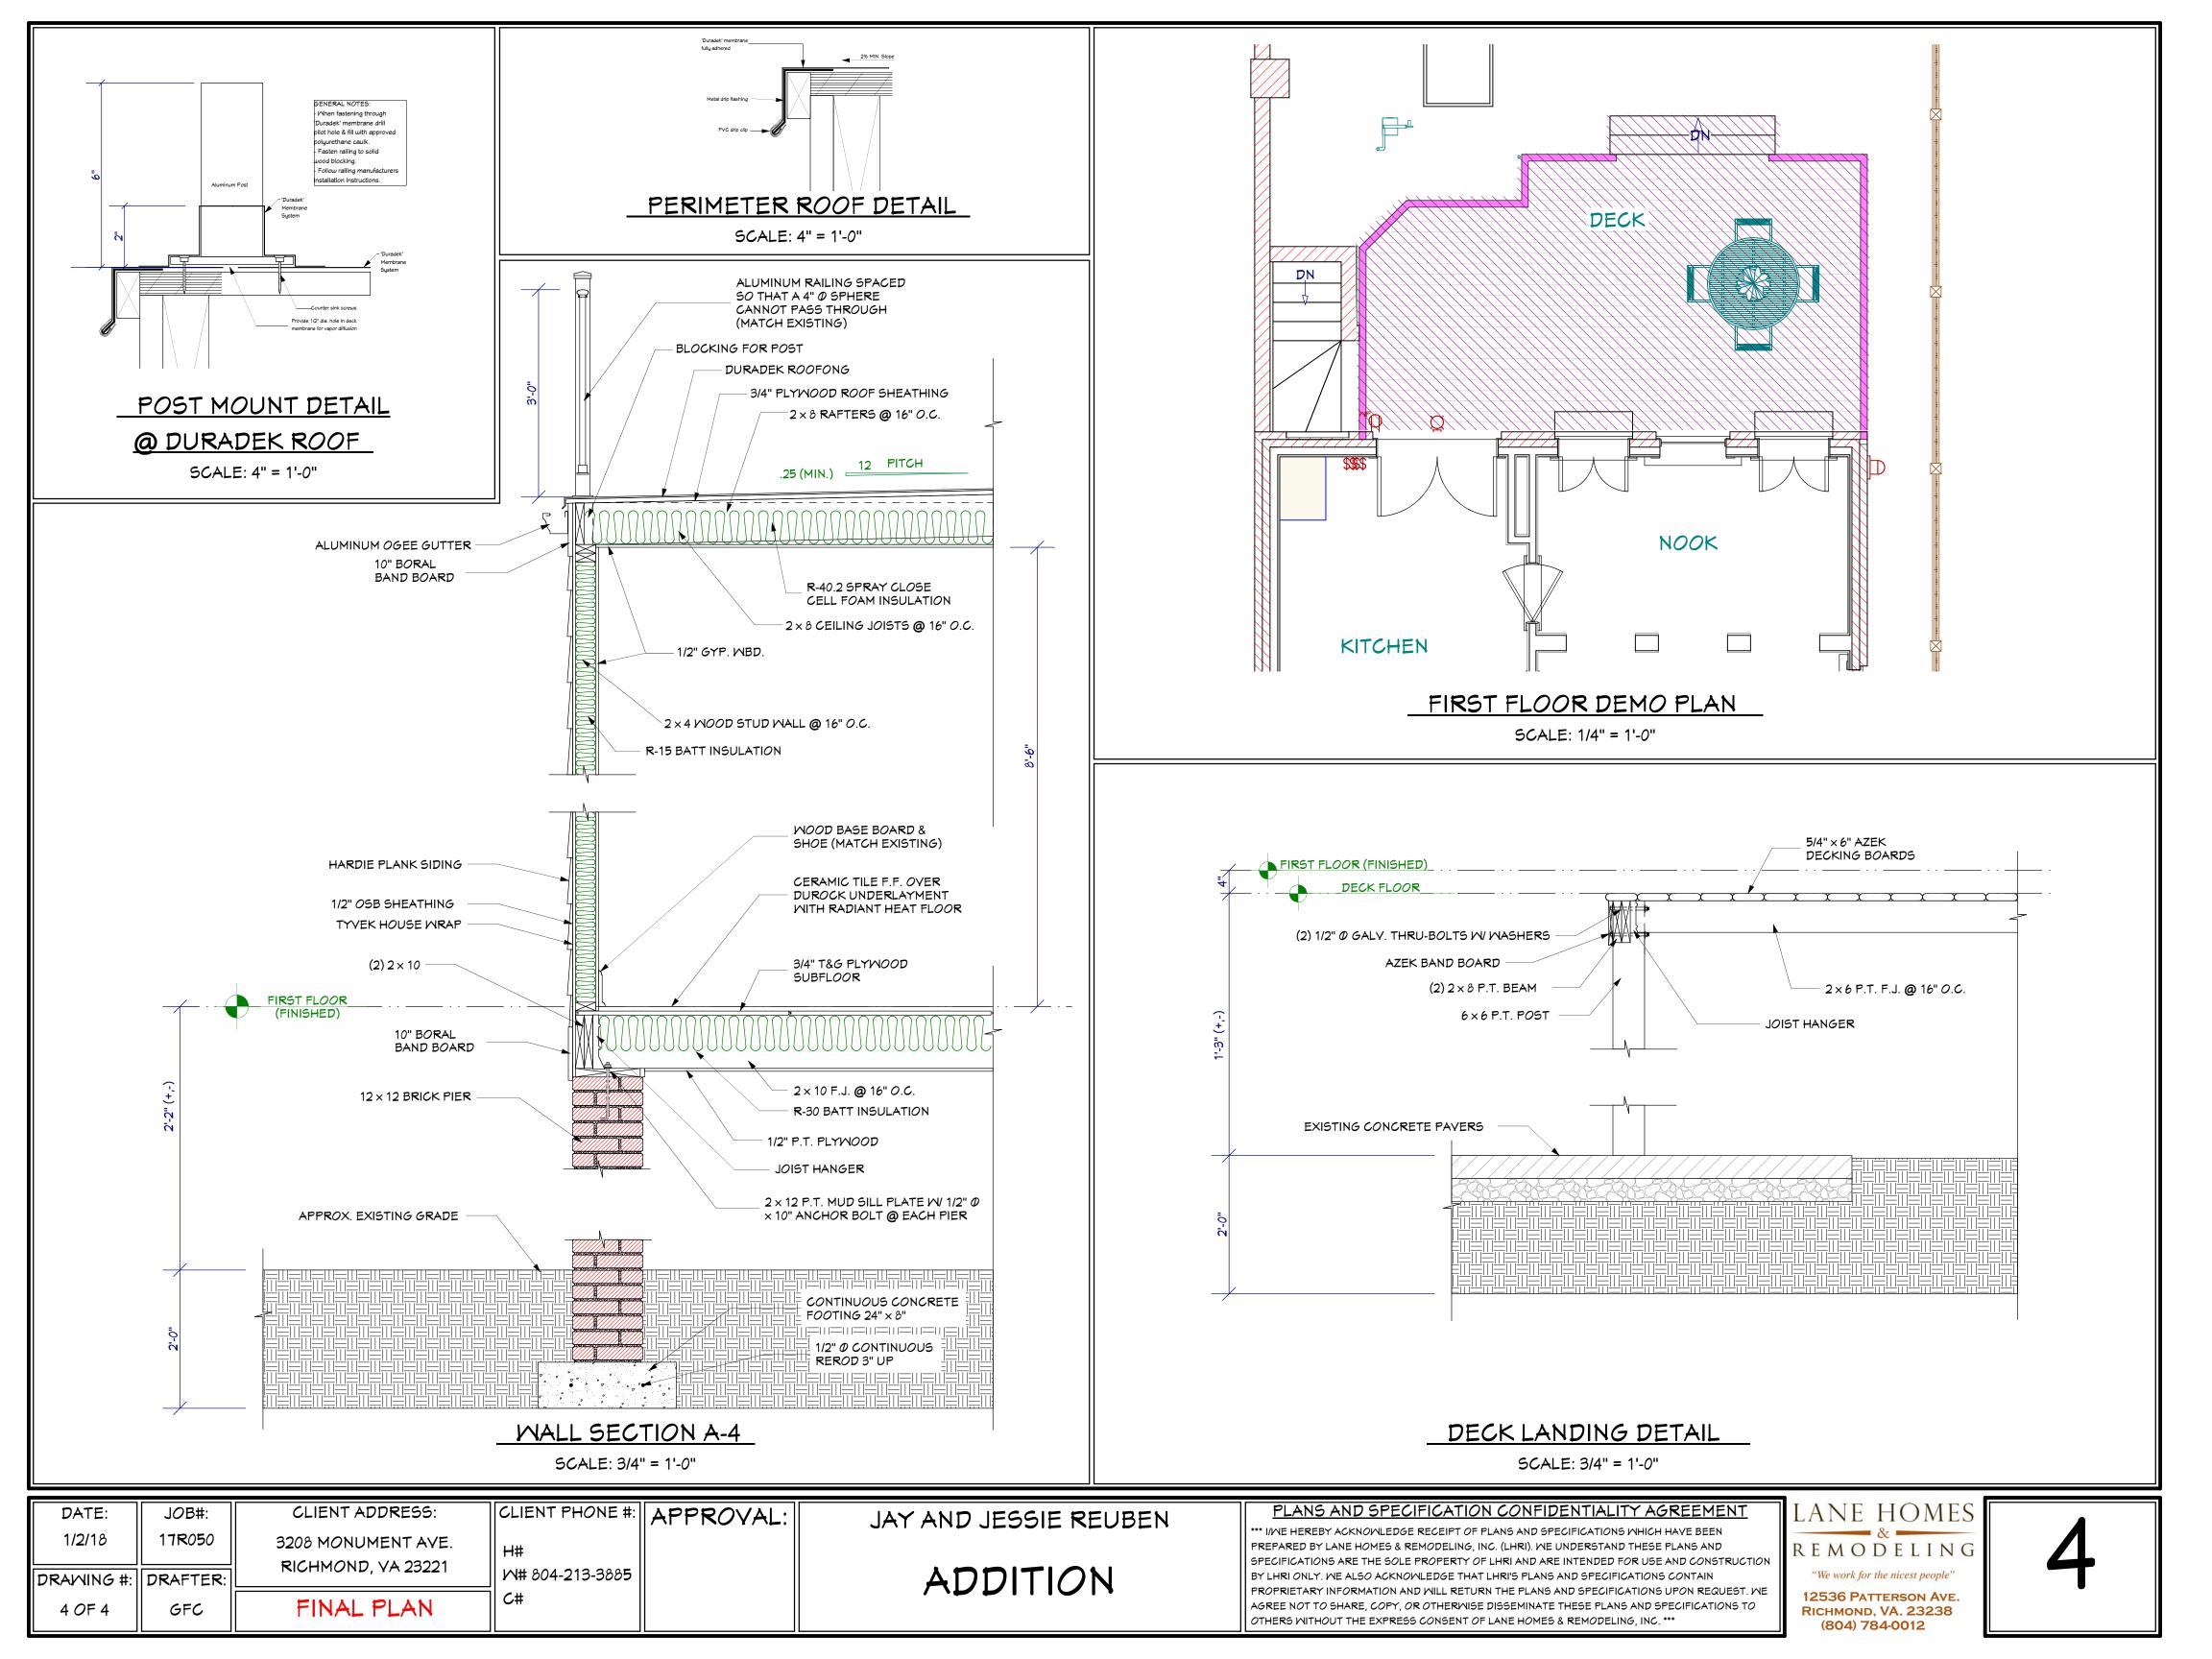

# **Existing Rear**

1 OF 4

GFC

AGREE NOT TO SHARE, COPY, OR OTHERWISE DISSEMINATE THESE PLANS AND SPECIFICATIONS TO

OTHERS WITHOUT THE EXPRESS CONSENT OF LANE HOMES & REMODELING, INC. \*\*\*

RICHMOND, VA. 23238

## REAR ELEVATION

SCALE: 3/16" = 1'-0"

LEFT SIDE ELEVATION

SCALE: 3/16" = 1'-0"

## RIGHT SIDE ELEVATION

SCALE: 3/16" = 1'-0"

| DATE:      | JOB#:    | CLIENT ADDRESS:    | CLIENT PHONE #:         | APPROVAL: |
|------------|----------|--------------------|-------------------------|-----------|
| 1/2/18     | 17R050   | 3208 MONUMENT AVE. | H#                      |           |
| DRAWING #: | DRAFTER: | RICHMOND, VA 23221 | M# 804-213-388 <b>5</b> |           |
| 2 OF 4     | GFC      | FINAL PLAN         | C#                      |           |

PLANS AND SPECIFICATION CONFIDENTIALITY AGREEMENT

LANE HOMES REMODELING "We work for the nicest people" 12536 PATTERSON AVE. RICHMOND, VA. 23238

2×6 P.T. F.J. @ 16" O.C. (2) P.T. 2 × 8  $-(2) 2 \times 10 \text{ (TYP.)}$ -2×110 @ 16"|O.C.||(TYf1.) EXISTING F.J. FIRST FLOOR FRAMING PLAN

SCALE: 1/4" = 1'-0"

## UFER GROUND

NO SCALE

| * ADJUST EXACT LOCATION OF RECESSED LIGHTS IF NECESSARY TO AVOID CEILING JOISTS |
|---------------------------------------------------------------------------------|
| FIRST FLOOR ELECTRICAL PLAN                                                     |
| SCALE: 1/4" = 1'-0"                                                             |
| BALCONY  RAISE EXISTING FLOOD LIGHT                                             |
| SECOND FLOOR ELECTRICAL PLAN  SCALE: 1/4" = 1'-0"                               |
|                                                                                 |

## ELECTRICAL LEGEND SYMBOL DESCRIPTION $\bigcirc$ DUPLEX OUTLET (GROUNDED TYPE) → NP WEATHER PROOF DUPLEX OUTLET GROUND FAULT INTERUPTER DUPLEX OUTLET EXISTING OUTLET, SMITCH, OR FIXTURE $\Rightarrow$ 220 YOLT OUTLET -ODM APPLIANCE OUTLET RECESSED LIGHT / FAN COMBO Ø 4" LED RECESSED CEILING LIGHT FIXTURE HANGING PENDANT FIXTURE (BY OWNER) WALL MOUNTED SCONCE FIXTURE UNDER CABINET LED TAPE LIGHTING ROPE LIGHTING R 6" LED RECESSED CEILING LIGHT FIXTURE CEILING MOUNTED FLOURESCENT FIXTURE R RECESSED CEILING FLOURESCENT FIXTURE © <del>5</del> SMOKE DETECTOR EXTERIOR WALL MOUNTED LIGHT FIXTURE ALARM SYSTEM CONTROLS EXTERIOR FLOOD LIGHT FIXTURE CEILING MOUNTED PADDLE FAN W/ LIGHT CEILING MOUNTED EXHAUST FAN ⊗ ♦ CEILING MOUNTED EXHAUST FAN & LIGHT EXHAUST FAN, LIGHT, & HEATER CEILING MOUNTED LIGHT FIXTURE (BY OWNER) TELEPHONE JACK SP SPEAKER CABLE TY JACK T THERMOSTAT ELECTRICAL SERVICE PANEL BOX LOW VOLTAGE TRANSFORMER \$ SINGLE POLE SWITCH DIMMER SWITCH THREE WAY DIMMER SWITCH THREE MAY SMITCH