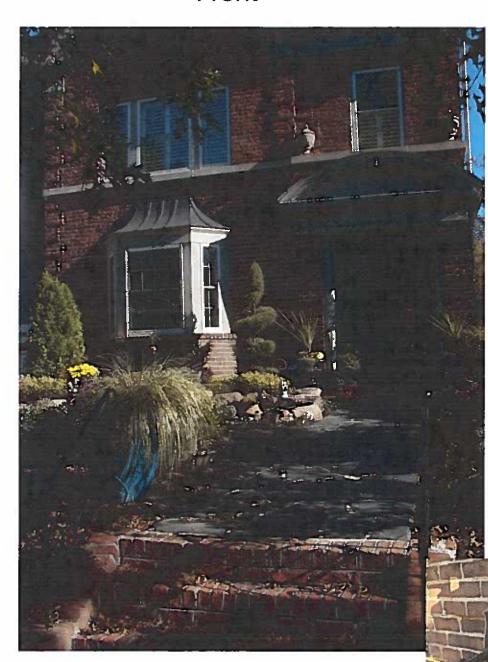

Commission of Architectural Review:

We are proposing a small rear sunroom addition to 3208 Monument Ave. The current deck will be removed to allow for this new room. All existing windows and doors will remain. The proposed addition will be barely visible from the alley.

Please see attached pictures of the current front and rear of the home.

Plans for the addition including renderings, elevations and floor plans are attached.

The specifications included outline all materials planned for use.