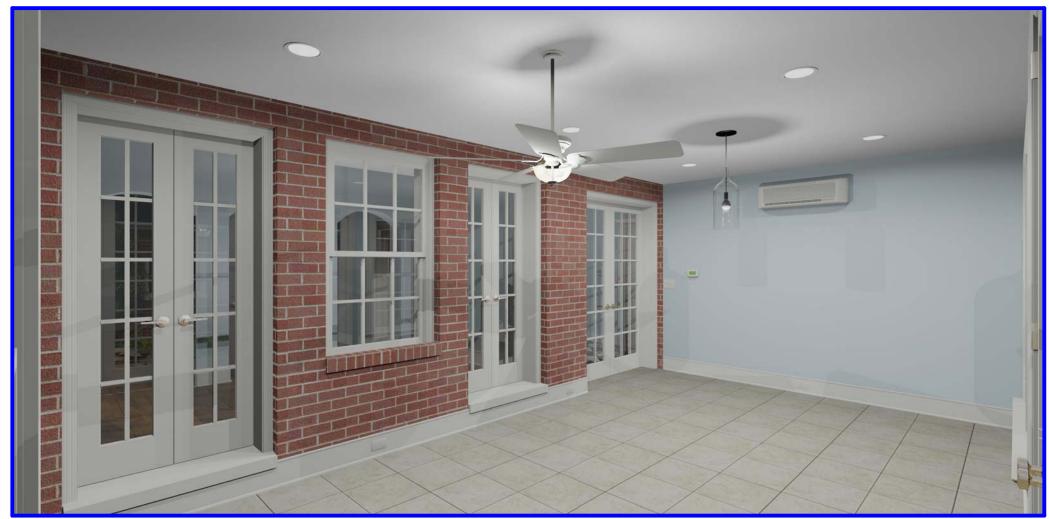

Commission of Architectural Review:

We are proposing a small rear sunroom addition to 3208 Monument Ave. The current deck will be removed to allow for this new room. All existing windows and doors will remain. The proposed addition will be barely visible from the alley.

Please see attached pictures of the current front and rear of the home.

Plans for the addition including renderings, elevations and floor plans are attached.

The specifications included outline all materials planned for use.