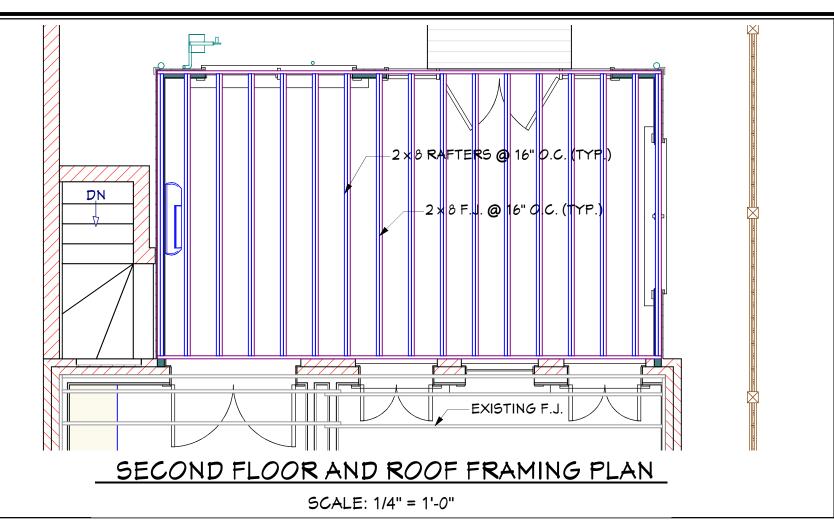

PLANS AND SPECIFICATION CONFIDENTIALITY AGREEMENT

LANE HOMES REMODELING "We work for the nicest people" 12536 PATTERSON AVE. RICHMOND, VA. 23238

2×6 P.T. F.J. @ 16" O.C. (2) P.T. 2 × 8  $-(2) 2 \times 10 \text{ (TYP.)}$ -2×110 @ 16"|O.C.||(TYf1.) EXISTING F.J. FIRST FLOOR FRAMING PLAN

SCALE: 1/4" = 1'-0"