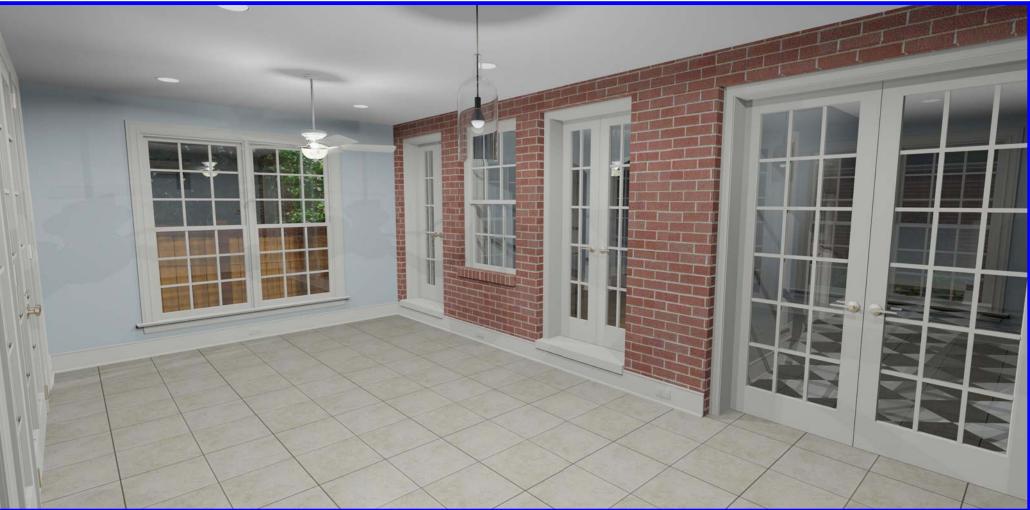

Commission of Architectural Review:

We are proposing a small rear sunroom addition to 3208 Monument Ave. The current deck will be removed to allow for this new room. All existing windows and doors will remain. The proposed addition will be barely visible from the alley.

Please see attached pictures of the current front and rear of the home.

Plans for the addition including renderings, elevations and floor plans are attached.

The specifications included outline all materials planned for use.