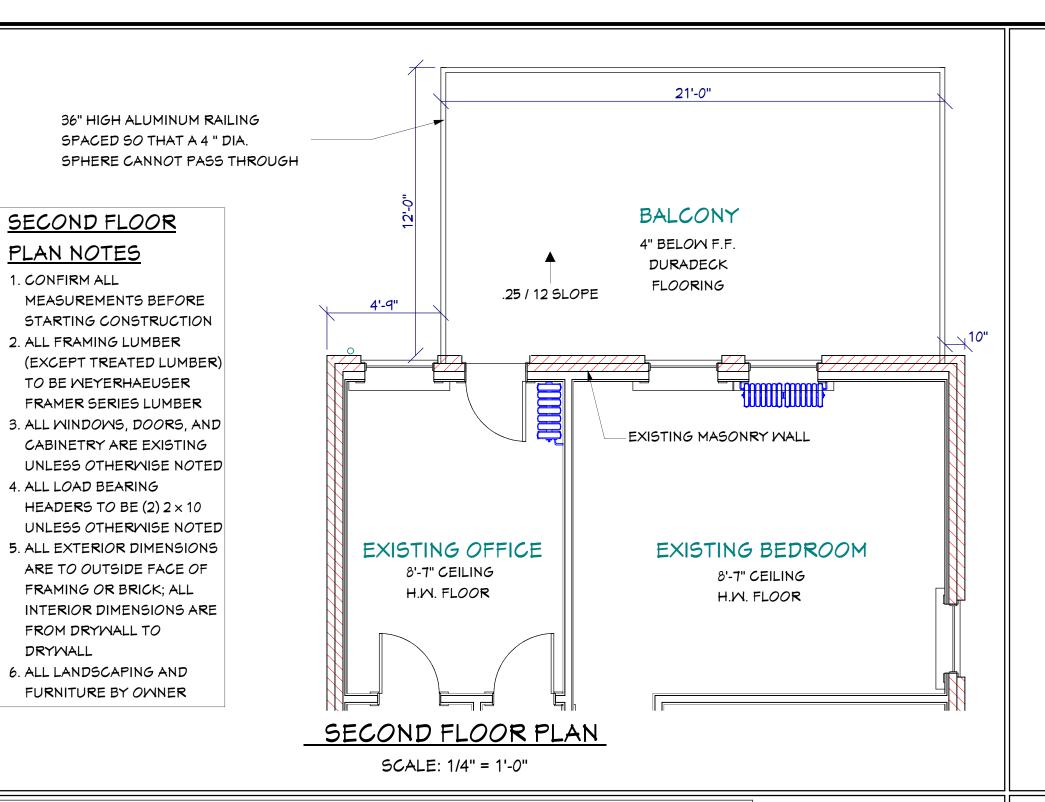

Please see attached pictures of the current front and rear of the home.

Plans for the addition including renderings, elevations and floor plans are attached.

The specifications included outline all materials planned for use.