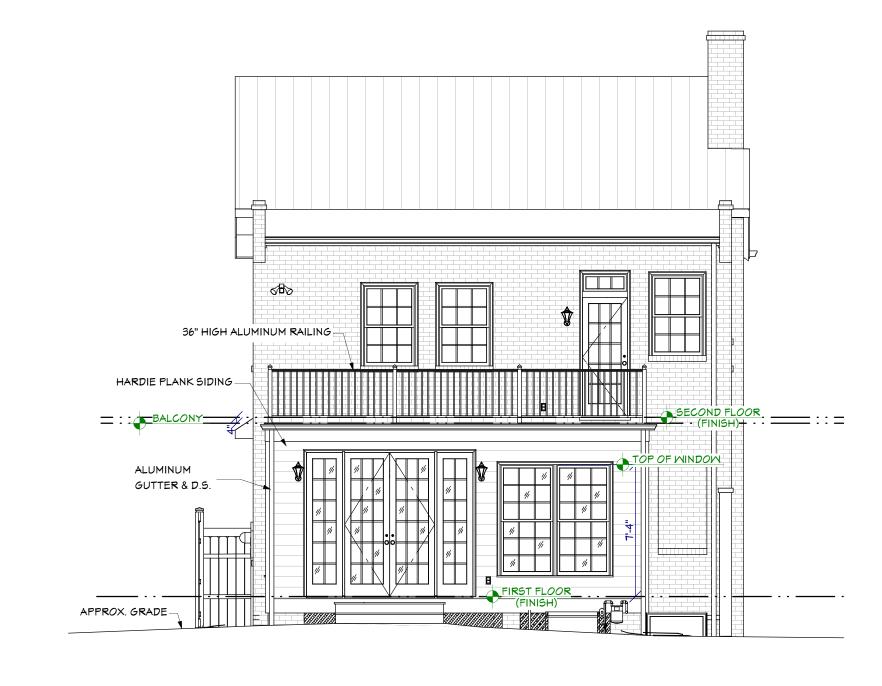

# **Existing Rear**

1 OF 4

GFC

AGREE NOT TO SHARE, COPY, OR OTHERWISE DISSEMINATE THESE PLANS AND SPECIFICATIONS TO

OTHERS WITHOUT THE EXPRESS CONSENT OF LANE HOMES & REMODELING, INC. \*\*\*

RICHMOND, VA. 23238

## REAR ELEVATION

SCALE: 3/16" = 1'-0"

LEFT SIDE ELEVATION

SCALE: 3/16" = 1'-0"