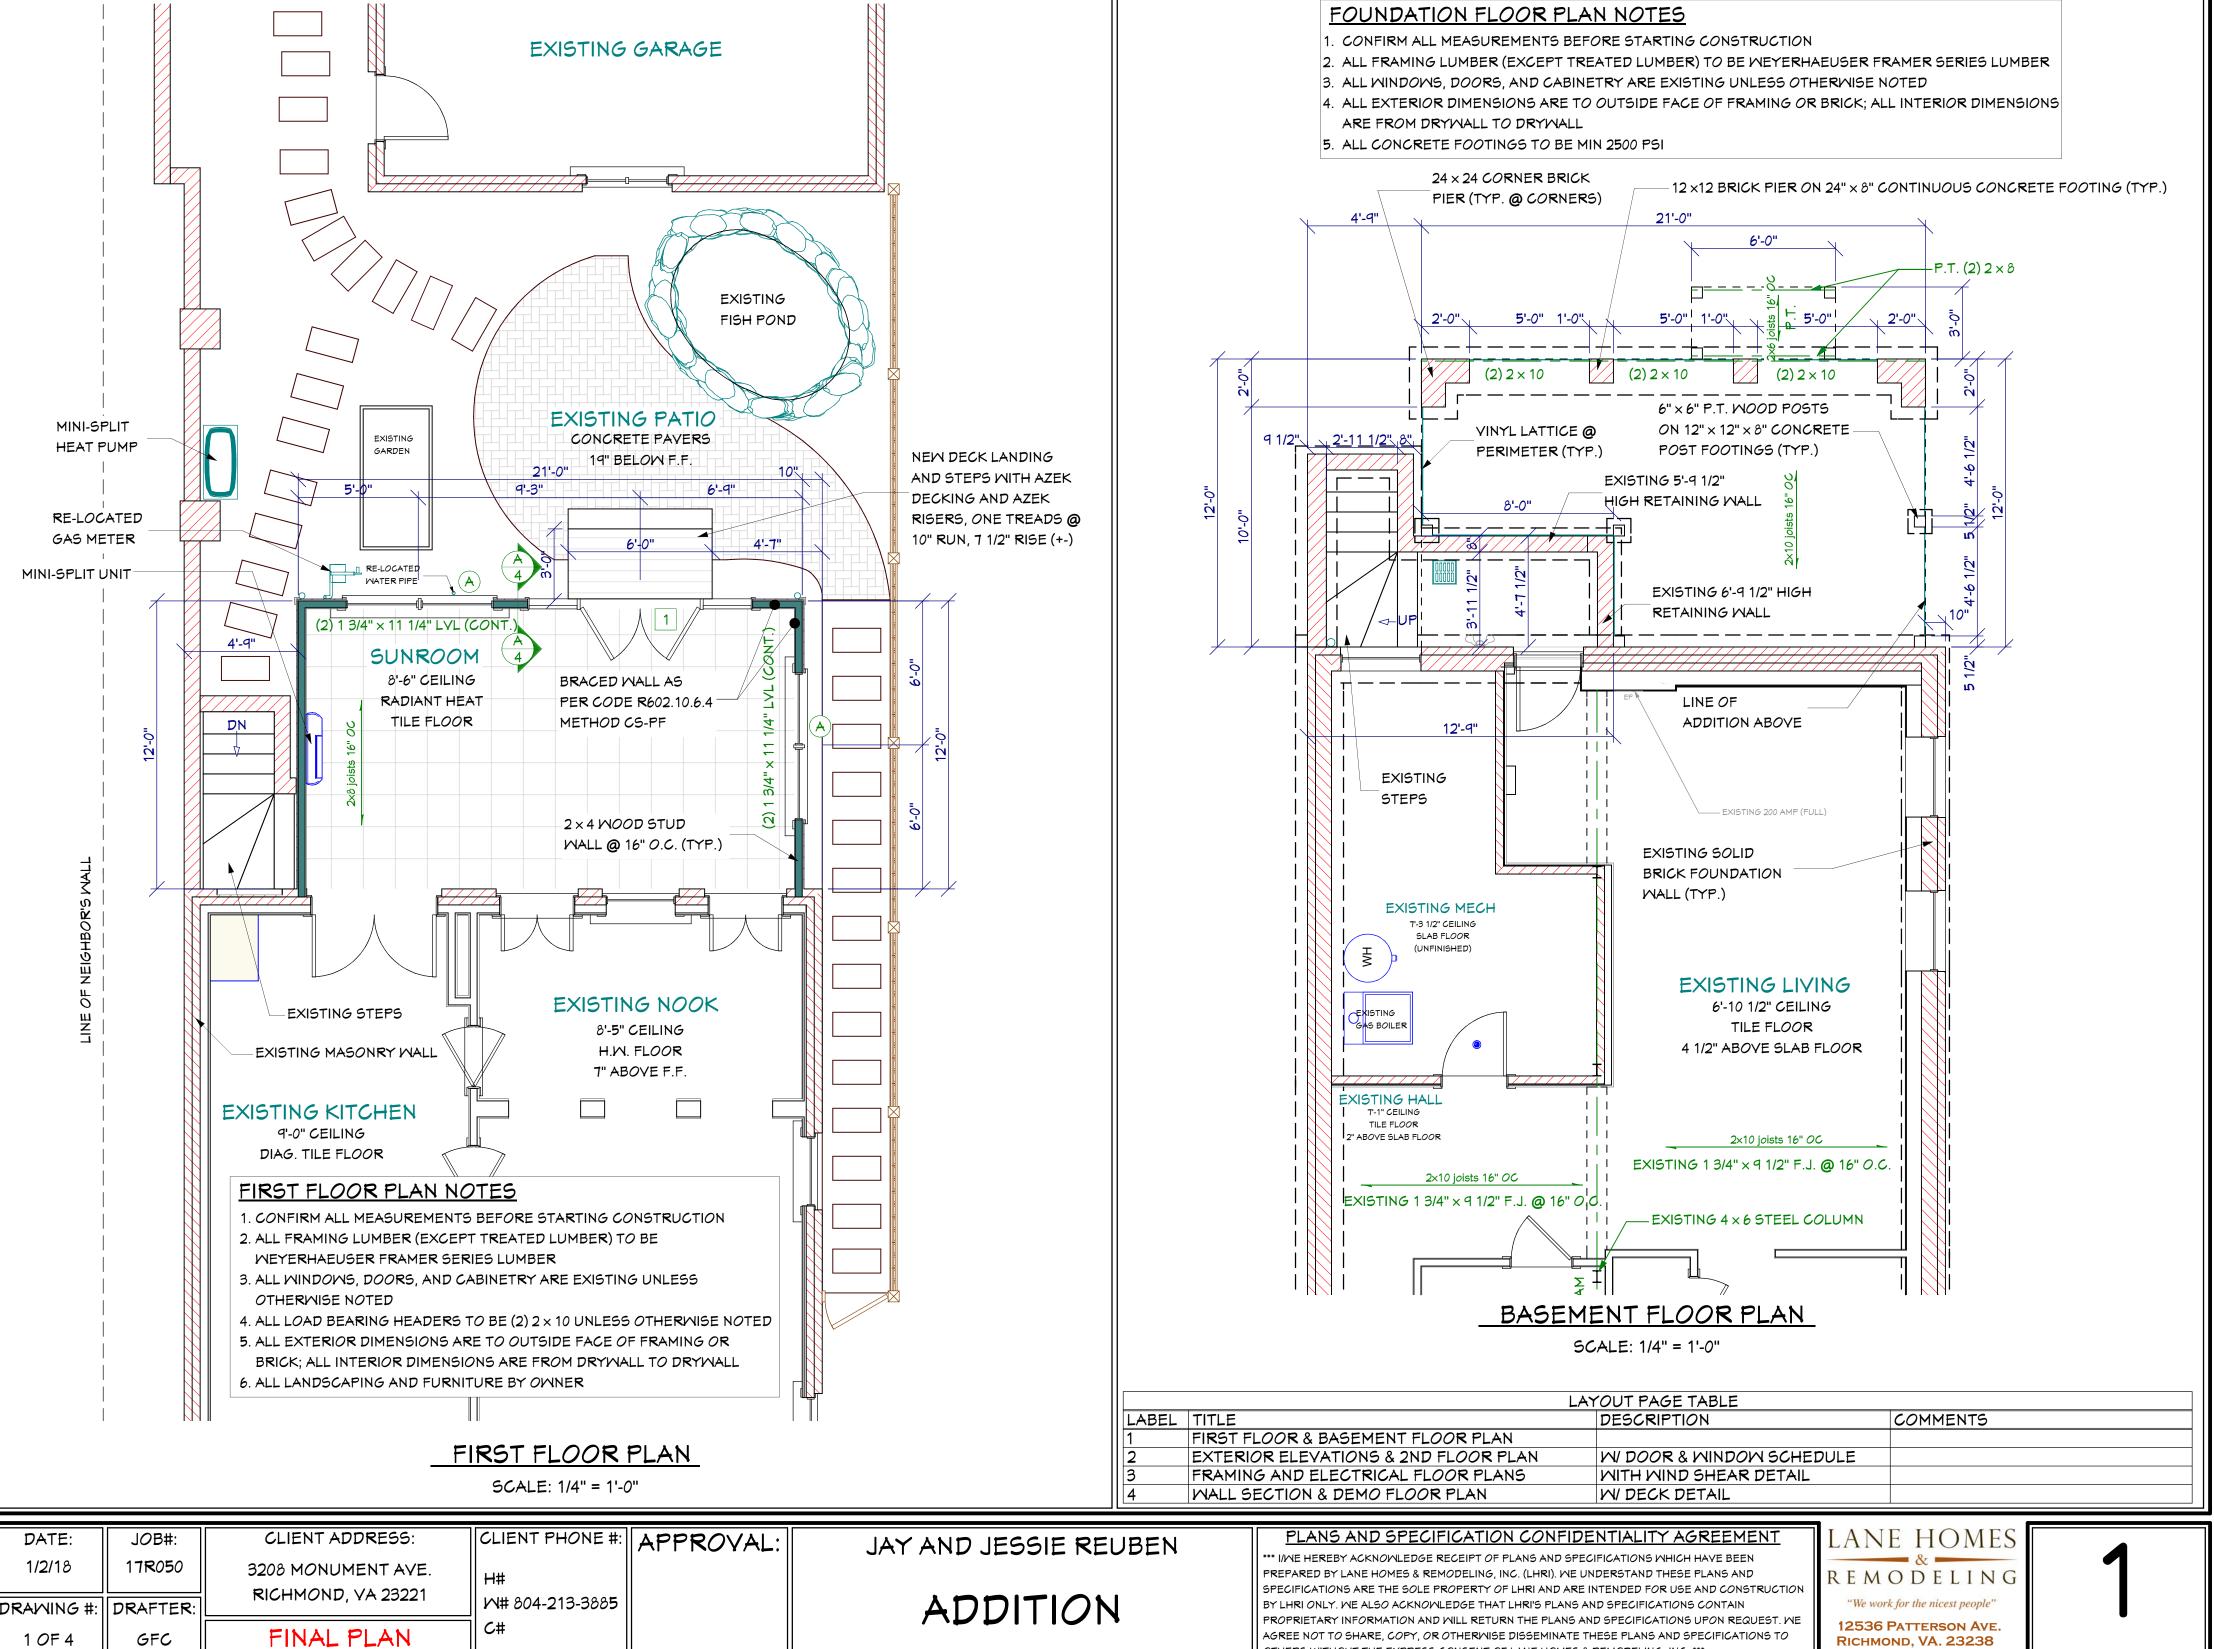

Commission of Architectural Review:

We are proposing a small rear sunroom addition to 3208 Monument Ave. The current deck will be removed to allow for this new room. All existing windows and doors will remain. The proposed addition will be barely visible from the alley.

Please see attached pictures of the current front and rear of the home.

Plans for the addition including renderings, elevations and floor plans are attached.

The specifications included outline all materials planned for use.