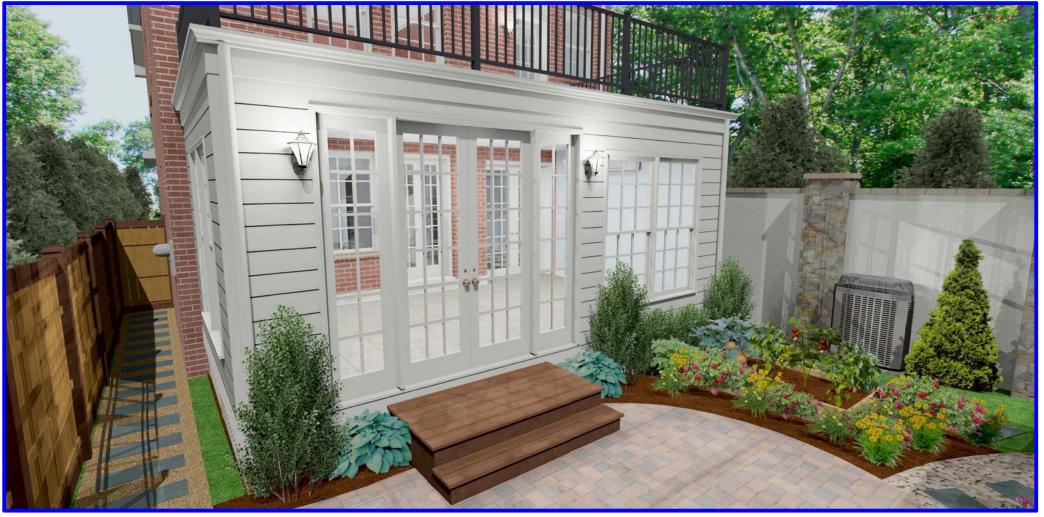

Commission of Architectural Review:

We are proposing a small rear sunroom addition to 3208 Monument Ave. The current deck will be removed to allow for this new room. All existing windows and doors will remain. The proposed addition will be barely visible from the alley.

Please see attached pictures of the current front and rear of the home.

Plans for the addition including renderings, elevations and floor plans are attached.

The specifications included outline all materials planned for use.

Enclosed is also a current view from the alley and the proposed rendering view from the alley.

Thank you for your consideration,

Clex Voun Nuys

Alex Van Nuys

Design Consultant

Lane Homes & Remodeling

804-432-2147