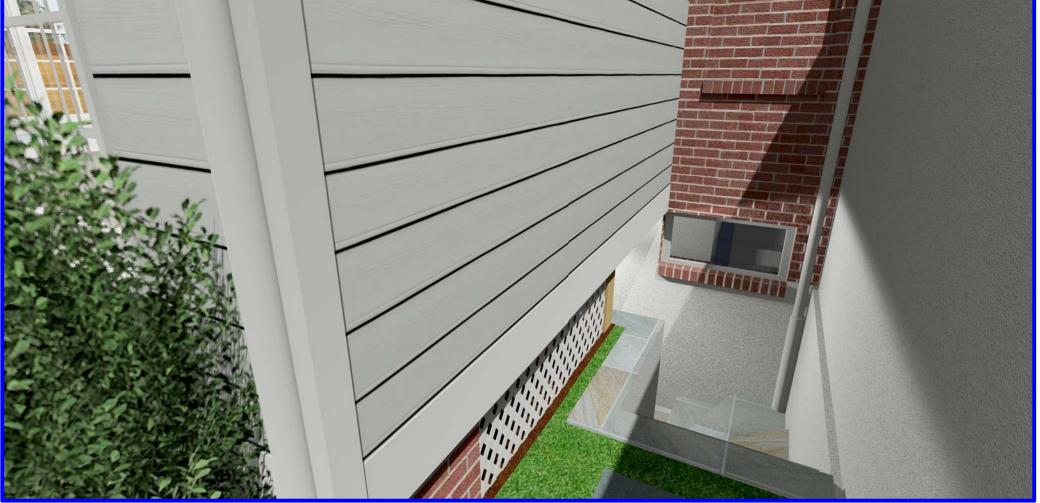

Commission of Architectural Review:

We are proposing a small rear sunroom addition to 3208 Monument Ave. The current deck will be removed to allow for this new room. All existing windows and doors will remain. The proposed addition will be barely visible from the alley.

Enclosed is also a current view from the alley and the proposed rendering view from the alley.

Thank you for your consideration,

Clex Voun Nuys

Alex Van Nuys

Design Consultant

Lane Homes & Remodeling

804-432-2147