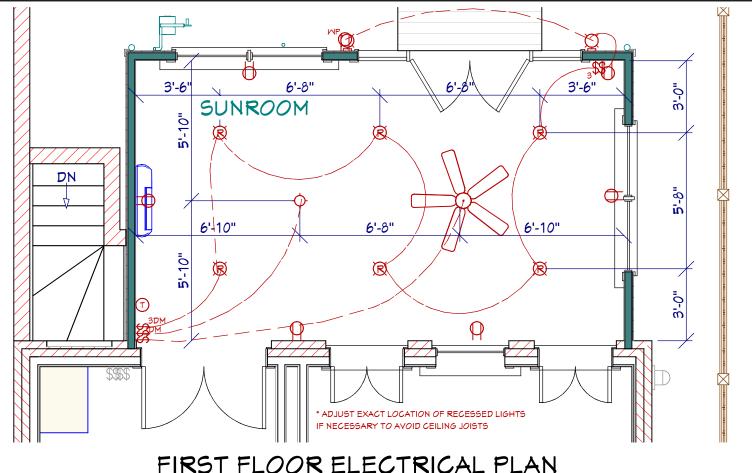

## UFER GROUND

NO SCALE

| * ADJUST EXACT LOCATION OF RECESSED LIGHTS IF NECESSARY TO AVOID CEILING JOISTS |
|---------------------------------------------------------------------------------|
| FIRST FLOOR ELECTRICAL PLAN                                                     |
| SCALE: 1/4" = 1'-0"                                                             |
| BALCONY  RAISE EXISTING FLOOD LIGHT                                             |
| SECOND FLOOR ELECTRICAL PLAN  SCALE: 1/4" = 1'-0"                               |
|                                                                                 |

## ELECTRICAL LEGEND SYMBOL DESCRIPTION $\bigcirc$ DUPLEX OUTLET (GROUNDED TYPE) → NP WEATHER PROOF DUPLEX OUTLET GROUND FAULT INTERUPTER DUPLEX OUTLET EXISTING OUTLET, SMITCH, OR FIXTURE $\Rightarrow$ 220 YOLT OUTLET -ODM APPLIANCE OUTLET RECESSED LIGHT / FAN COMBO Ø 4" LED RECESSED CEILING LIGHT FIXTURE HANGING PENDANT FIXTURE (BY OWNER) WALL MOUNTED SCONCE FIXTURE UNDER CABINET LED TAPE LIGHTING ROPE LIGHTING R 6" LED RECESSED CEILING LIGHT FIXTURE CEILING MOUNTED FLOURESCENT FIXTURE R RECESSED CEILING FLOURESCENT FIXTURE © <del>5</del> SMOKE DETECTOR EXTERIOR WALL MOUNTED LIGHT FIXTURE ALARM SYSTEM CONTROLS EXTERIOR FLOOD LIGHT FIXTURE CEILING MOUNTED PADDLE FAN W/ LIGHT CEILING MOUNTED EXHAUST FAN ⊗ ♦ CEILING MOUNTED EXHAUST FAN & LIGHT EXHAUST FAN, LIGHT, & HEATER CEILING MOUNTED LIGHT FIXTURE (BY OWNER) TELEPHONE JACK SP SPEAKER CABLE TY JACK T THERMOSTAT ELECTRICAL SERVICE PANEL BOX LOW VOLTAGE TRANSFORMER \$ SINGLE POLE SWITCH DIMMER SWITCH THREE WAY DIMMER SWITCH THREE MAY SMITCH