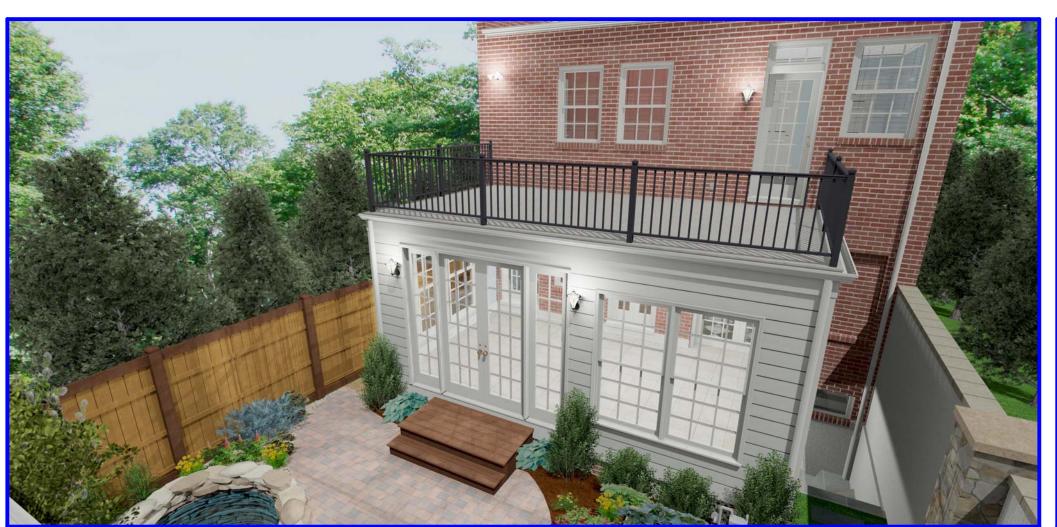

Commission of Architectural Review:

We are proposing a small rear sunroom addition to 3208 Monument Ave. The current deck will be removed to allow for this new room. All existing windows and doors will remain. The proposed addition will be barely visible from the alley.

Please see attached pictures of the current front and rear of the home.

Plans for the addition including renderings, elevations and floor plans are attached.

The specifications included outline all materials planned for use.

Enclosed is also a current view from the alley and the proposed rendering view from the alley.

Thank you for your consideration,

Clex Voun Nuys

Alex Van Nuys

Design Consultant

Lane Homes & Remodeling

804-432-2147