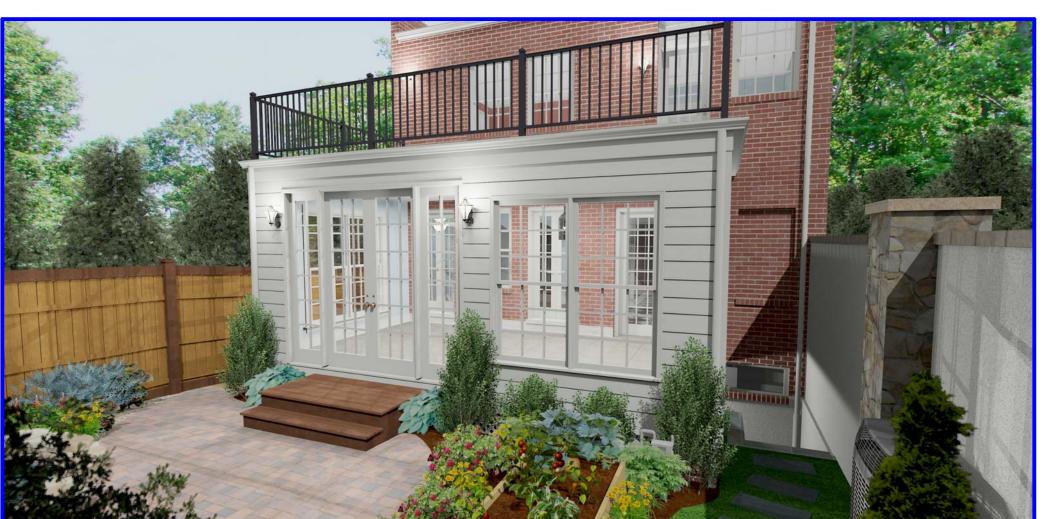

Commission of Architectural Review:

We are proposing a small rear sunroom addition to 3208 Monument Ave. The current deck will be removed to allow for this new room. All existing windows and doors will remain. The proposed addition will be barely visible from the alley.

Please see attached pictures of the current front and rear of the home.

Plans for the addition including renderings, elevations and floor plans are attached.

The specifications included outline all materials planned for use.

Enclosed is also a current view from the alley and the proposed rendering view from the alley.

Thank you for your consideration,

Clex Voun Nuys

Alex Van Nuys

Design Consultant

Lane Homes & Remodeling

804-432-2147