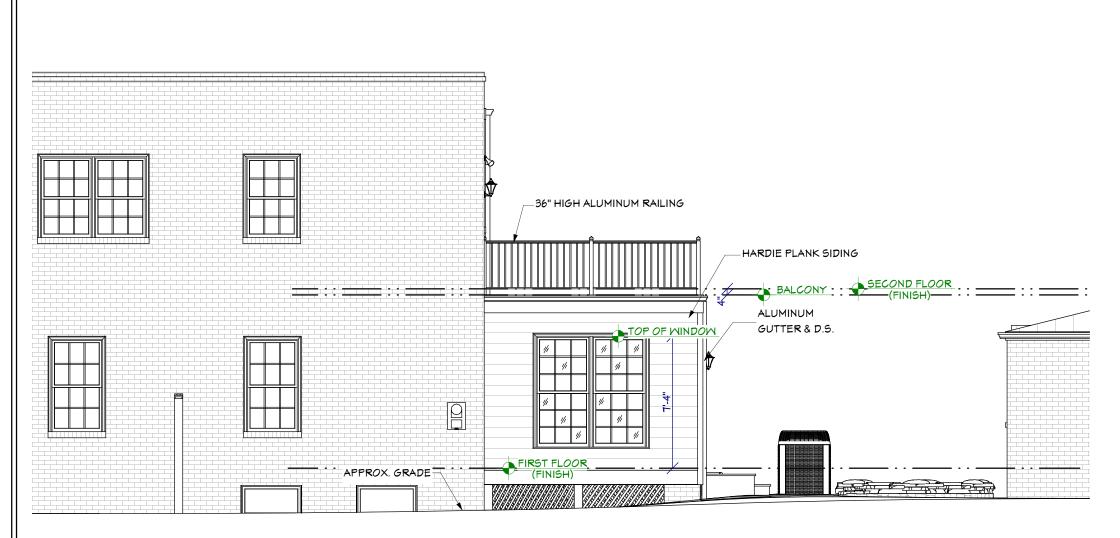

## RIGHT SIDE ELEVATION

SCALE: 3/16" = 1'-0"

| DATE:      | JOB#:    | CLIENT ADDRESS:    | CLIENT PHONE #:         | APPROVAL: |
|------------|----------|--------------------|-------------------------|-----------|
| 1/2/18     | 17R050   | 3208 MONUMENT AVE. | H#                      |           |
| DRAWING #: | DRAFTER: | RICHMOND, VA 23221 | M# 804-213-388 <b>5</b> |           |
| 2 OF 4     | GFC      | FINAL PLAN         | C#                      |           |