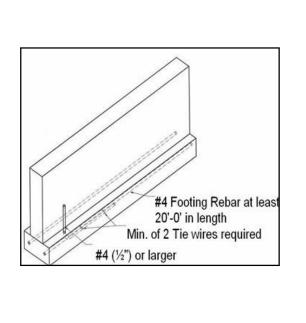

## UFER GROUND

NO SCALE

| * ADJUST EXACT LOCATION OF RECESSED LIGHTS IF NECESSARY TO AVOID CEILING JOISTS |
|---------------------------------------------------------------------------------|
| FIRST FLOOR ELECTRICAL PLAN                                                     |
| SCALE: 1/4" = 1'-0"                                                             |
| BALCONY  RAISE EXISTING FLOOD LIGHT                                             |
| SECOND FLOOR ELECTRICAL PLAN  SCALE: 1/4" = 1'-0"                               |
|                                                                                 |