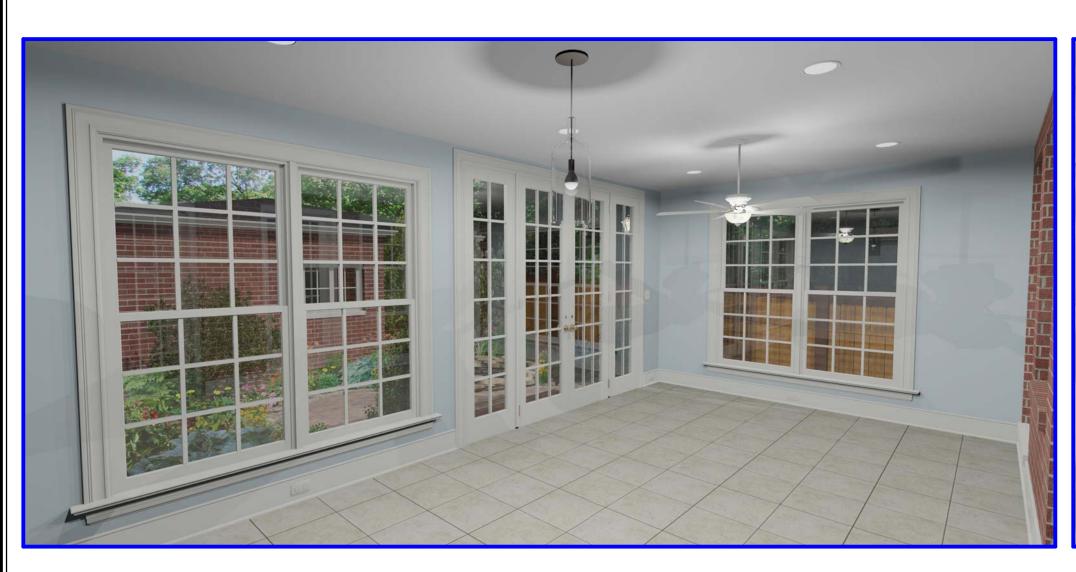

Commission of Architectural Review:

We are proposing a small rear sunroom addition to 3208 Monument Ave. The current deck will be removed to allow for this new room. All existing windows and doors will remain. The proposed addition will be barely visible from the alley.

Please see attached pictures of the current front and rear of the home.

Plans for the addition including renderings, elevations and floor plans are attached.

The specifications included outline all materials planned for use.