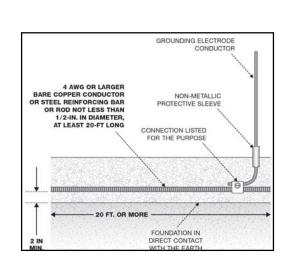

## UFER GROUND

NO SCALE

| * ADJUST EXACT LOCATION OF RECESSED LIGHTS IF NECESSARY TO AVOID CEILING JOISTS |
|---------------------------------------------------------------------------------|
| FIRST FLOOR ELECTRICAL PLAN                                                     |
| SCALE: 1/4" = 1'-0"                                                             |
| BALCONY  RAISE EXISTING FLOOD LIGHT                                             |
| SECOND FLOOR ELECTRICAL PLAN  SCALE: 1/4" = 1'-0"                               |
|                                                                                 |