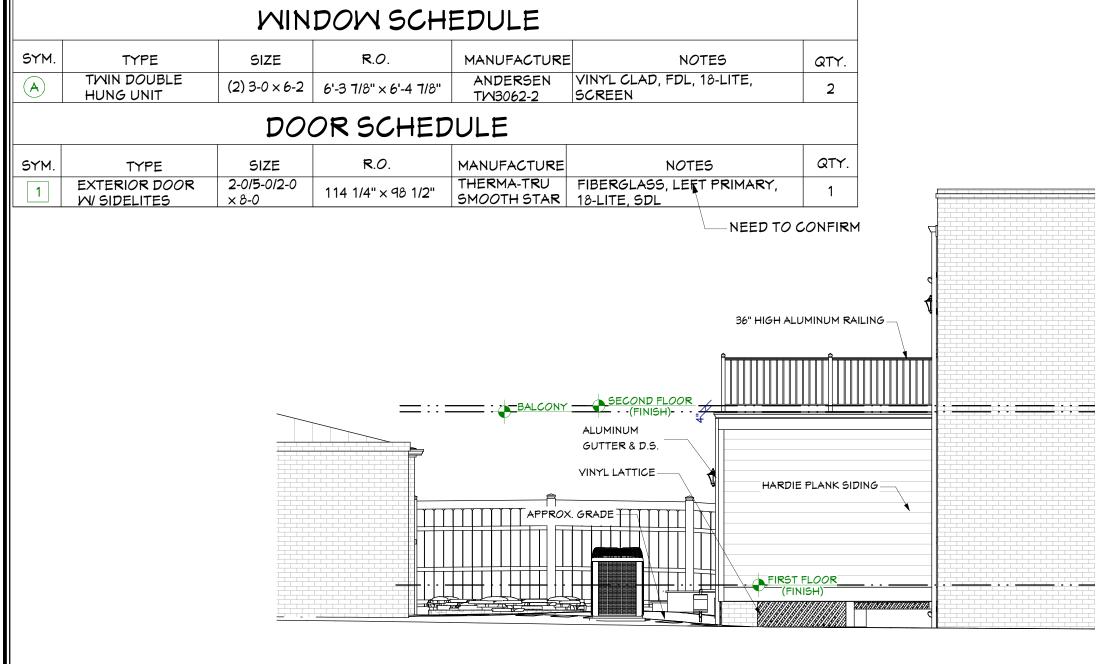

## REAR ELEVATION

SCALE: 3/16" = 1'-0"

LEFT SIDE ELEVATION

SCALE: 3/16" = 1'-0"

## RIGHT SIDE ELEVATION

SCALE: 3/16" = 1'-0"

| DATE:      | JOB#:    | CLIENT ADDRESS:    | CLIENT PHONE #:         | APPROVAL: |
|------------|----------|--------------------|-------------------------|-----------|
| 1/2/18     | 17R050   | 3208 MONUMENT AVE. | H#                      |           |
| DRAWING #: | DRAFTER: | RICHMOND, VA 23221 | M# 804-213-388 <b>5</b> |           |
| 2 OF 4     | GFC      | FINAL PLAN         | C#                      |           |