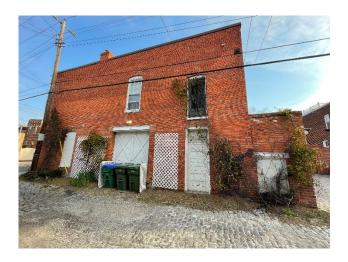

#### Surrounding Context:

1843 West Grace Stret is located in the West Grace Street City Old and Historic District and in the Monument Avenue National Register-listed Historic District. The parcel is zoned R-48, Residential Multi-Family, and is less than a quarter of an acre. The block where this property is located contains many attached two-story dwellings, a few detached two-story dwellings, and a twin, attached three-story dwelling. A cobblestone, public alley runs parallel to West Grace Street and Monument Avenue between Allen Avenue and meadow Street. The majority of properties that back up to this alley have either one- or two-story rear garages. All of these garages have unpainted brick exteriors. These garages either have original doors, open access where no door exists and replacement doors, each displaying original door openings. The majority of garages belonging to properties on West Grace Street are one-story brick buildings with flat roofs. Garages on the south side of the alley, for houses on Monument Avenue, have a range of forms including, hipped and side-gabled roofs. Also, there are several one and two-story brick garages on the south side of the alley. A two-story brick garage is located on the north side of the alley, at the corner of North Meadow Street. Each of these garages have vertically aligned windows of the same size.