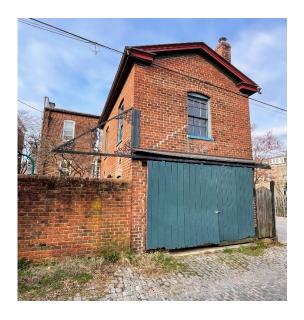

#### Surrounding Context:

1843 West Grace Stret is located in the West Grace Street City Old and Historic District and in the Monument Avenue National Register-listed Historic District. The parcel is zoned R-48, Residential Multi-Family, and is less than a quarter of an acre. The block where this property is located contains many attached two-story dwellings, a few detached two-story dwellings, and a twin, attached three-story dwelling. A cobblestone, public alley runs parallel to West Grace Street and Monument Avenue between Allen Avenue and meadow Street. The majority of properties that back up to this alley have either one- or two-story rear garages. All of these garages have unpainted brick exteriors. These garages either have original doors, open access where no door exists and replacement doors, each displaying original door openings. The majority of garages belonging to properties on West Grace Street are one-story brick buildings with flat roofs. Garages on the south side of the alley, for houses on Monument Avenue, have a range of forms including, hipped and side-gabled roofs. Also, there are several one and two-story brick garages on the south side of the alley. A two-story brick garage is located on the north side of the alley, at the corner of North Meadow Street. Each of these garages have vertically aligned windows of the same size.