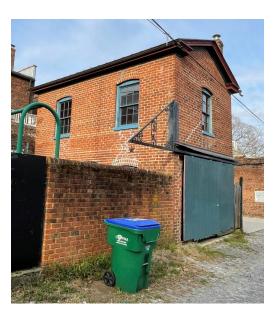

#### Surrounding Context:

1843 West Grace Stret is located in the West Grace Street City Old and Historic District and in the Monument Avenue National Register-listed Historic District. The parcel is zoned R-48, Residential Multi-Family, and is less than a quarter of an acre. The block where this property is located contains many attached two-story dwellings, a few detached two-story dwellings, and a twin, attached three-story dwelling. A cobblestone, public alley runs parallel to West Grace Street and Monument Avenue between Allen Avenue and meadow Street. The majority of properties that back up to this alley have either one- or two-story rear garages. All of these garages have unpainted brick exteriors. These garages either have original doors, open access where no door exists and replacement doors, each displaying original door openings. The majority of garages belonging to properties on West Grace Street are one-story brick buildings with flat roofs. Garages on the south side of the alley, for houses on Monument Avenue, have a range of forms including, hipped and side-gabled roofs. Also, there are several one and two-story brick garages on the south side of the alley. A two-story brick garage is located on the north side of the alley, at the corner of North Meadow Street. Each of these garages have vertically aligned windows of the same size.