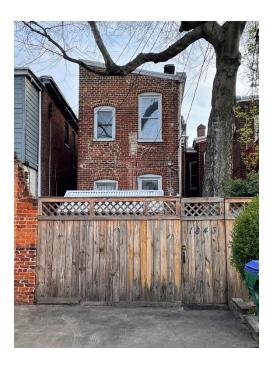

#### Surrounding Context:

1843 West Grace Stret is located in the West Grace Street City Old and Historic District and in the Monument Avenue National Register-listed Historic District. The parcel is zoned R-48, Residential Multi-Family, and is less than a quarter of an acre. The block where this property is located contains many attached two-story dwellings, a few detached two-story dwellings, and a twin, attached three-story dwelling. A cobblestone, public alley runs parallel to West Grace Street and Monument Avenue between Allen Avenue and meadow Street. The majority of properties that back up to this alley have either one- or two-story rear garages. All of these garages have unpainted brick exteriors. These garages either have original doors, open access where no door exists and replacement doors, each displaying original door openings. The majority of garages belonging to properties on West Grace Street are one-story brick buildings with flat roofs. Garages on the south side of the alley, for houses on Monument Avenue, have a range of forms including, hipped and side-gabled roofs. Also, there are several one and two-story brick garages on the south side of the alley. A two-story brick garage is located on the north side of the alley, at the corner of North Meadow Street. Each of these garages have vertically aligned windows of the same size.