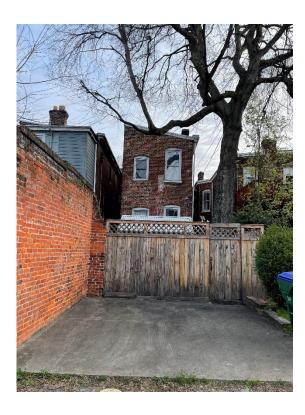

#### Surrounding Context:

1843 West Grace Stret is located in the West Grace Street City Old and Historic District and in the Monument Avenue National Register-listed Historic District. The parcel is zoned R-48, Residential Multi-Family, and is less than a quarter of an acre. The block where this property is located contains many attached two-story dwellings, a few detached two-story dwellings, and a twin, attached three-story dwelling. A cobblestone, public alley runs parallel to West Grace Street and Monument Avenue between Allen Avenue and meadow Street. The majority of properties that back up to this alley have either one- or two-story rear garages. All of these garages have unpainted brick exteriors. These garages either have original doors, open access where no door exists and replacement doors, each displaying original door openings. The majority of garages belonging to properties on West Grace Street are one-story brick buildings with flat roofs. Garages on the south side of the alley, for houses on Monument Avenue, have a range of forms including, hipped and side-gabled roofs. Also, there are several one and two-story brick garages on the south side of the alley. A two-story brick garage is located on the north side of the alley, at the corner of North Meadow Street. Each of these garages have vertically aligned windows of the same size.