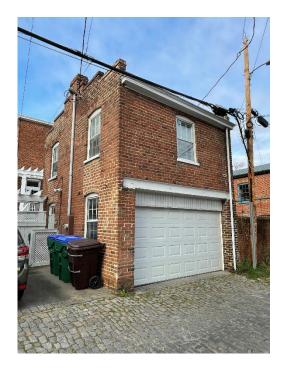

#### Surrounding Context:

1843 West Grace Stret is located in the West Grace Street City Old and Historic District and in the Monument Avenue National Register-listed Historic District. The parcel is zoned R-48, Residential Multi-Family, and is less than a quarter of an acre. The block where this property is located contains many attached two-story dwellings, a few detached two-story dwellings, and a twin, attached three-story dwelling. A cobblestone, public alley runs parallel to West Grace Street and Monument Avenue between Allen Avenue and meadow Street. The majority of properties that back up to this alley have either one- or two-story rear garages. All of these garages have unpainted brick exteriors. These garages either have original doors, open access where no door exists and replacement doors, each displaying original door openings. The majority of garages belonging to properties on West Grace Street are one-story brick buildings with flat roofs. Garages on the south side of the alley, for houses on Monument Avenue, have a range of forms including, hipped and side-gabled roofs. Also, there are several one and two-story brick garages on the south side of the alley. A two-story brick garage is located on the north side of the alley, at the corner of North Meadow Street. Each of these garages have vertically aligned windows of the same size.