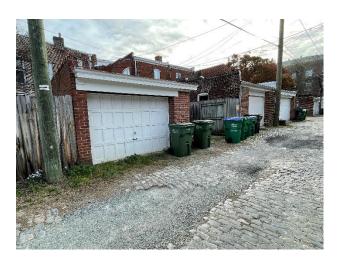

#### Surrounding Context:

1843 West Grace Stret is located in the West Grace Street City Old and Historic District and in the Monument Avenue National Register-listed Historic District. The parcel is zoned R-48, Residential Multi-Family, and is less than a quarter of an acre. The block where this property is located contains many attached two-story dwellings, a few detached two-story dwellings, and a twin, attached three-story dwelling. A cobblestone, public alley runs parallel to West Grace Street and Monument Avenue between Allen Avenue and meadow Street. The majority of properties that back up to this alley have either one- or two-story rear garages. All of these garages have unpainted brick exteriors. These garages either have original doors, open access where no door exists and replacement doors, each displaying original door openings. The majority of garages belonging to properties on West Grace Street are one-story brick buildings with flat roofs. Garages on the south side of the alley, for houses on Monument Avenue, have a range of forms including, hipped and side-gabled roofs. Also, there are several one and two-story brick garages on the south side of the alley. A two-story brick garage is located on the north side of the alley, at the corner of North Meadow Street. Each of these garages have vertically aligned windows of the same size.