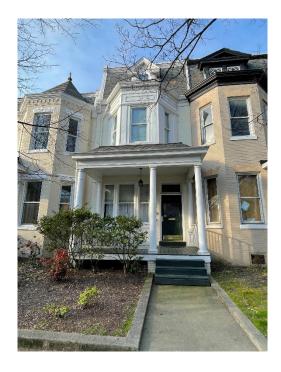

#### Surrounding Context:

1843 West Grace Stret is located in the West Grace Street City Old and Historic District and in the Monument Avenue National Register-listed Historic District. The parcel is zoned R-48, Residential Multi-Family, and is less than a quarter of an acre. The block where this property is located contains many attached two-story dwellings, a few detached two-story dwellings, and a twin, attached three-story dwelling. A cobblestone, public alley runs parallel to West Grace Street and Monument Avenue between Allen Avenue and meadow Street. The majority of properties that back up to this alley have either one- or two-story rear garages. All of these garages have unpainted brick exteriors. These garages either have original doors, open access where no door exists and replacement doors, each displaying original door openings. The majority of garages belonging to properties on West Grace Street are one-story brick buildings with flat roofs. Garages on the south side of the alley, for houses on Monument Avenue, have a range of forms including, hipped and side-gabled roofs. Also, there are several one and two-story brick garages on the south side of the alley. A two-story brick garage is located on the north side of the alley, at the corner of North Meadow Street. Each of these garages have vertically aligned windows of the same size.