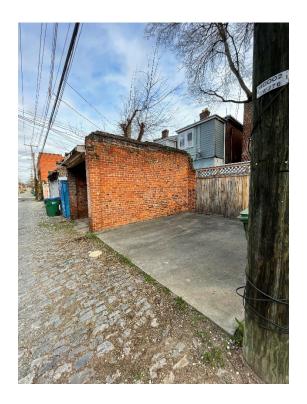

#### Surrounding Context:

1843 West Grace Stret is located in the West Grace Street City Old and Historic District and in the Monument Avenue National Register-listed Historic District. The parcel is zoned R-48, Residential Multi-Family, and is less than a quarter of an acre. The block where this property is located contains many attached two-story dwellings, a few detached two-story dwellings, and a twin, attached three-story dwelling. A cobblestone, public alley runs parallel to West Grace Street and Monument Avenue between Allen Avenue and meadow Street. The majority of properties that back up to this alley have either one- or two-story rear garages. All of these garages have unpainted brick exteriors. These garages either have original doors, open access where no door exists and replacement doors, each displaying original door openings. The majority of garages belonging to properties on West Grace Street are one-story brick buildings with flat roofs. Garages on the south side of the alley, for houses on Monument Avenue, have a range of forms including, hipped and side-gabled roofs. Also, there are several one and two-story brick garages on the south side of the alley. A two-story brick garage is located on the north side of the alley, at the corner of North Meadow Street. Each of these garages have vertically aligned windows of the same size.