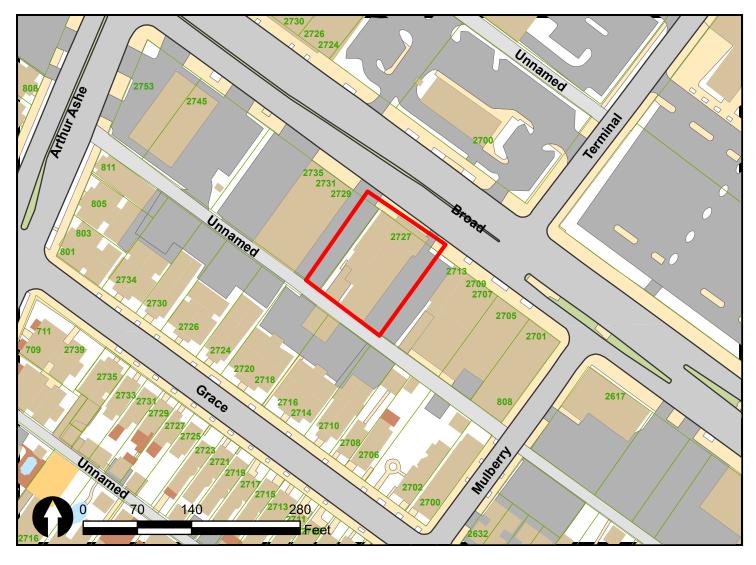

BACKGROUND: The property is in the Fan neighborhood situated on a block bounded by West Broad Street, North Mulberry Street, and North Arthur Ashe Boulevard. The property is currently an existing restaurant and night club on a 12,190 sq. ft. (0.28 acre) parcel. The City's Richmond 300 Master Plan designates a future land use for the subject property as Destination Mixed-Use, which is defined as "Key gateways featuring prominent destinations, such as retail, sports venues, and large employers, as well as housing and open space. Located at the convergence of several modes of transportation, including Pulse BRT or other planned transit improvements."

The current zoning for the property is located in an B-5 Central Business District which is adjacent to R-48 Multifamily Residential zoning district to the rear of the property. The site is located along West Broad Street, a Great Street, as designated in the Master Plan.