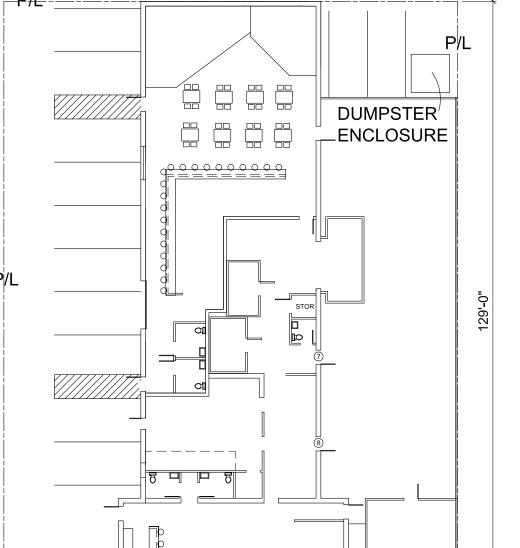

- (c) All site improvements shall be substantially as shown on the Plans.
- (d) All mechanical equipment serving the Property shall be located or screened so as not to be visible from any public right-of-way.
- (e) Outdoor dining on the Property shall be for the purpose of dinner service related to the restaurant use and shall only be in operation between the hours of 7:00 a.m. and 12:00 a.m. The outdoor dining area shall be limited to the extent shown on the Plans.
- (f) Signs on the Property shall be limited to (i) signs permitted in all districts pursuant to section 30-505 of the Code of the City of Richmond (2020), as amended, (ii) signs permitted in the underlying zoning district, and (iii) one roof-mounted sign with an area no greater than 12 square feet.
- (g) Hours of operation of the nightclub use shall be from 12:00 a.m. until 2:00 a.m. and the nightclub use shall not operate between the hours of 2:00 a.m. to 6:00 a.m.
- (h) Operation of the nightclub use permitted by this Special Use permit does not constitute an exemption to providing sound control; the nightclub use shall be conducted strictly in accordance with Chapter 11, Article II of the Code of the City of Richmond (2020), as amended.
- (i) A management plan detailing operation of the nightclub use, pursuant to section 30-1045.6(5) of the Code of the City of Richmond (2020), as amended, shall be submitted to the Zoning Administrator prior to establishing the nightclub use on the Property.
- § 4. **Supplemental Terms and Conditions.** This special use permit is conditioned on the following supplemental terms and conditions:
- (a) All required final grading and drainage plans, together with all easements made necessary by such plans, must be approved by the Director of Public Utilities prior to the issuance of the building permit.