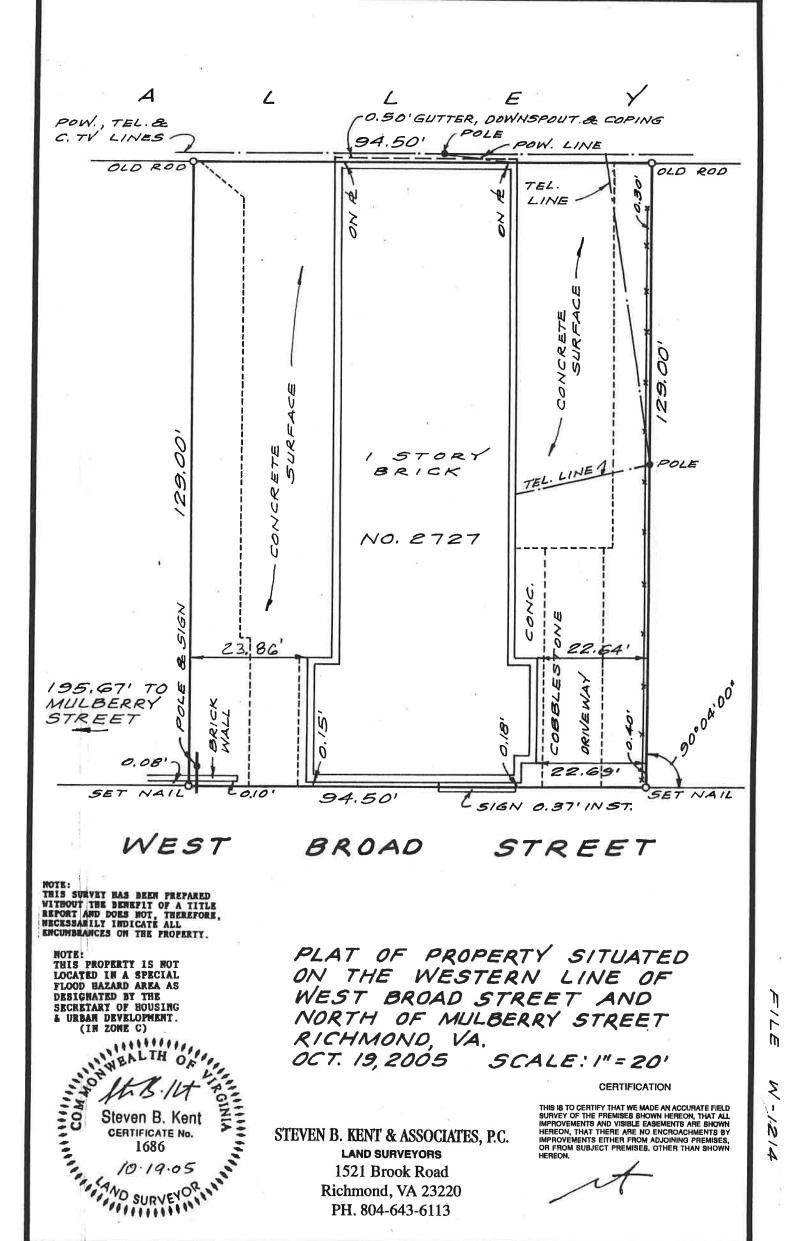

### § 2. Grant of Special Use Permit.

- (a) Subject to the terms and conditions set forth in this ordinance, the property known as 2727 West Broad Street and identified as Tax Parcel No. W000-1214/018 in the 2024 records of the City Assessor, being more particularly shown on a survey entitled "Plat of Property Situated on the Western Line of West Broad Street and North of Mulberry Street, Richmond, VA.," prepared by Steven B. Kent and Associates, P.C., and dated October 19, 2005, a copy of which is attached to and made a part of this ordinance, hereinafter referred to as "the Property," is hereby permitted to be used for the purpose of a restaurant use with a nightclub that is open until 2:00 a.m., hereinafter referred to as "the Special Use," substantially as shown on the plans entitled "Restaurant, 2727 West Broad Street, Richmond, Virginia," prepared by Appich Architects, and dated January 17, 2024, hereinafter referred to as "the Plans," copies of which are attached to and made a part of this ordinance.
- (b) The adoption of this ordinance shall constitute the issuance of a special use permit for the Property. The special use permit shall inure to the benefit of the owner or owners of the fee simple title to the Property as of the date on which this ordinance is adopted and their successors in fee simple title, all of which are hereinafter referred to as "the Owner." The conditions contained in this ordinance shall be binding on the Owner.
- § 3. **Special Terms and Conditions.** This special use permit is conditioned on the following special terms and conditions:
- (a) The Special Use of the Property shall be as a restaurant use with a nightclub that is open until 2:00 a.m., substantially as shown on the Plans.
- (b) No fewer than 12 off-street parking spaces shall be provided for the Special Use, substantially as shown on the Plans.