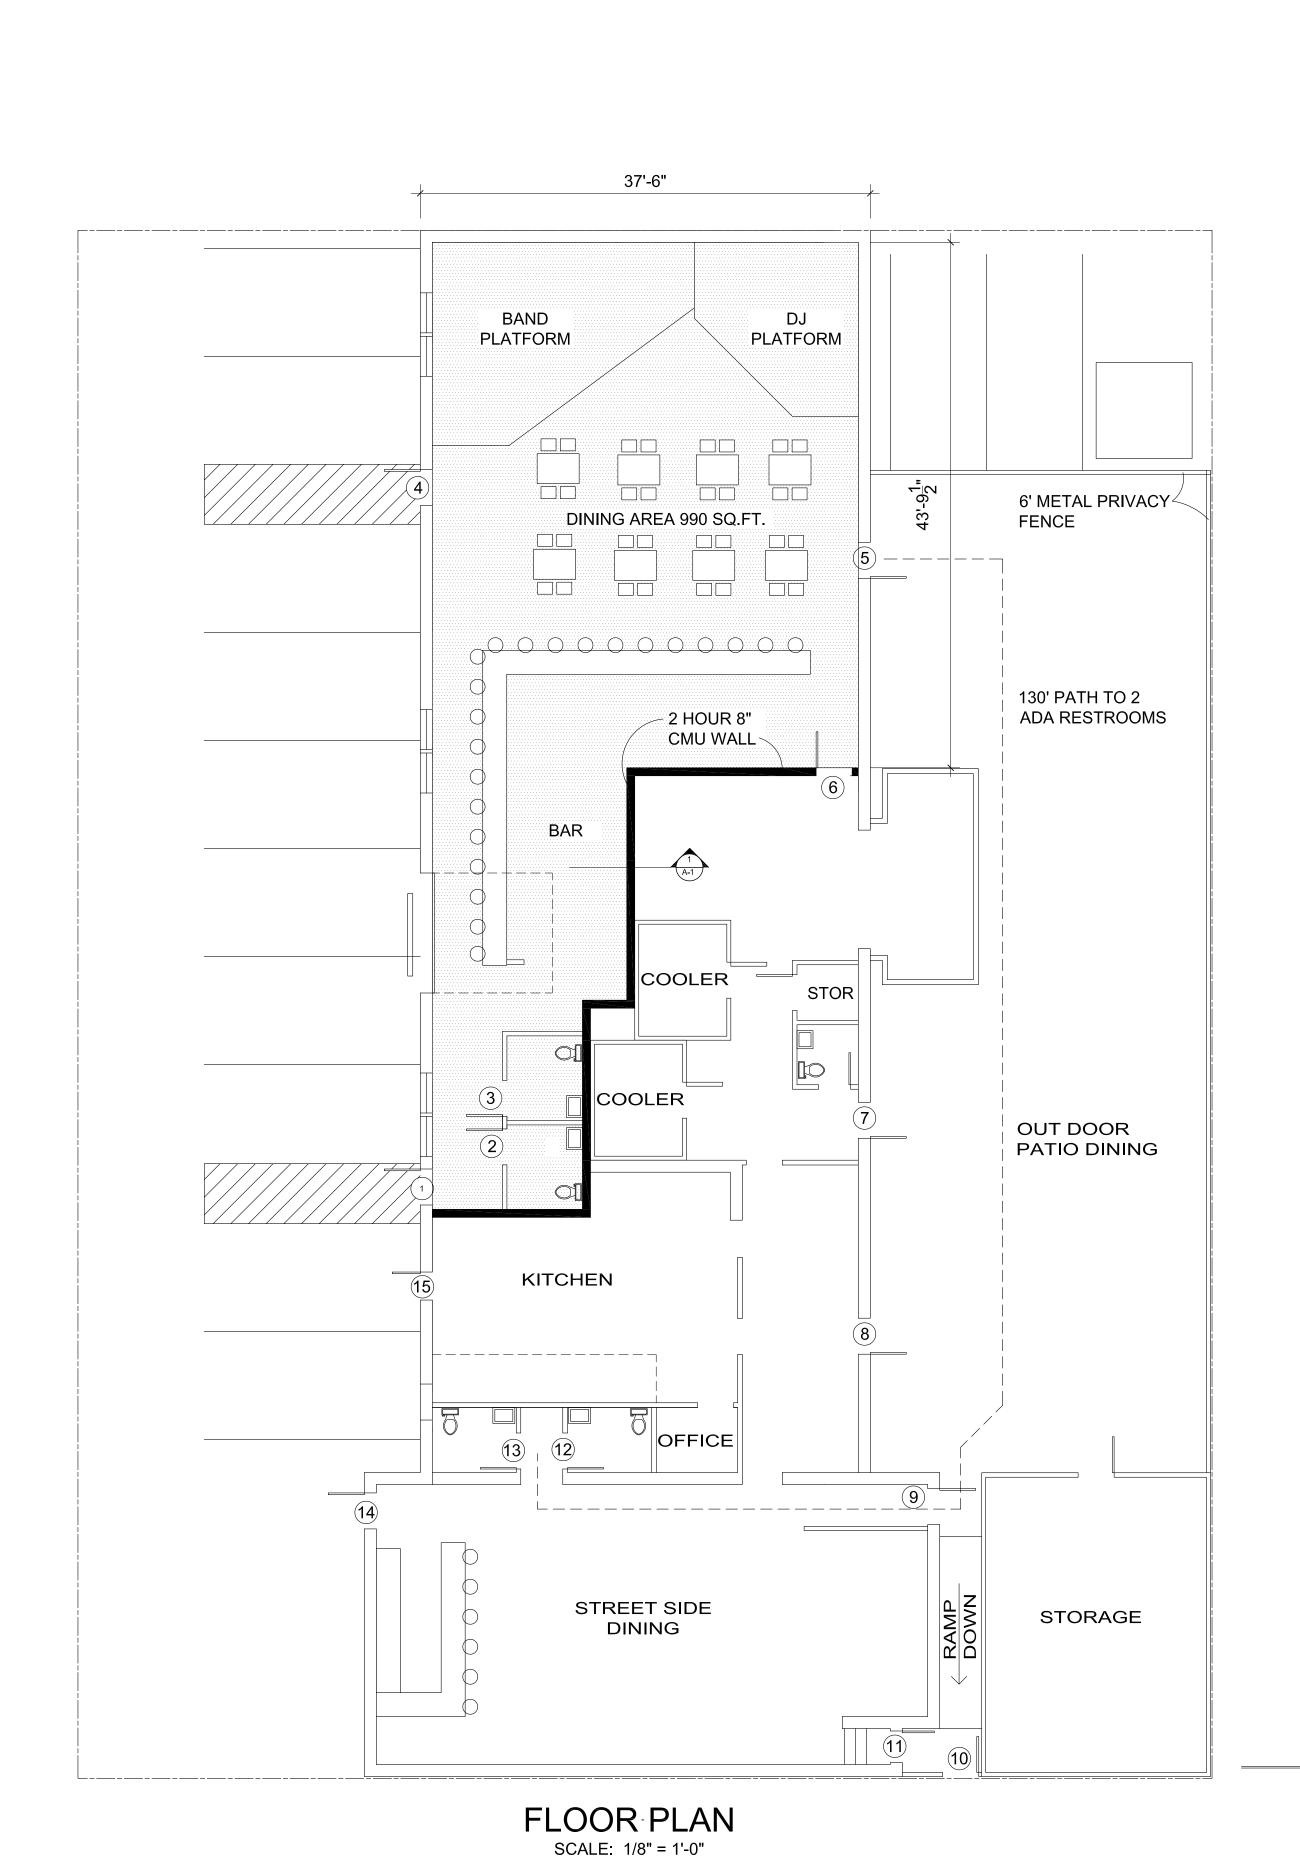

### § 2. Grant of Special Use Permit.

- (a) Subject to the terms and conditions set forth in this ordinance, the property known as 2727 West Broad Street and identified as Tax Parcel No. W000-1214/018 in the 2024 records of the City Assessor, being more particularly shown on a survey entitled "Plat of Property Situated on the Western Line of West Broad Street and North of Mulberry Street, Richmond, VA.," prepared by Steven B. Kent and Associates, P.C., and dated October 19, 2005, a copy of which is attached to and made a part of this ordinance, hereinafter referred to as "the Property," is hereby permitted to be used for the purpose of a restaurant use with a nightclub that is open until 2:00 a.m., hereinafter referred to as "the Special Use," substantially as shown on the plans entitled "Restaurant, 2727 West Broad Street, Richmond, Virginia," prepared by Appich Architects, and dated January 17, 2024, hereinafter referred to as "the Plans," copies of which are attached to and made a part of this ordinance.
- (b) The adoption of this ordinance shall constitute the issuance of a special use permit for the Property. The special use permit shall inure to the benefit of the owner or owners of the fee simple title to the Property as of the date on which this ordinance is adopted and their successors in fee simple title, all of which are hereinafter referred to as "the Owner." The conditions contained in this ordinance shall be binding on the Owner.
- § 3. **Special Terms and Conditions.** This special use permit is conditioned on the following special terms and conditions:
- (a) The Special Use of the Property shall be as a restaurant use with a nightclub that is open until 2:00 a.m., substantially as shown on the Plans.
- (b) No fewer than 12 off-street parking spaces shall be provided for the Special Use, substantially as shown on the Plans.

- (c) All site improvements shall be substantially as shown on the Plans.
- (d) All mechanical equipment serving the Property shall be located or screened so as not to be visible from any public right-of-way.
- (e) Outdoor dining on the Property shall be for the purpose of dinner service related to the restaurant use and shall only be in operation between the hours of 7:00 a.m. and 12:00 a.m. The outdoor dining area shall be limited to the extent shown on the Plans.
- (f) Signs on the Property shall be limited to (i) signs permitted in all districts pursuant to section 30-505 of the Code of the City of Richmond (2020), as amended, (ii) signs permitted in the underlying zoning district, and (iii) one roof-mounted sign with an area no greater than 12 square feet.
- (g) Hours of operation of the nightclub use shall be from 12:00 a.m. until 2:00 a.m. and the nightclub use shall not operate between the hours of 2:00 a.m. to 6:00 a.m.
- (h) Operation of the nightclub use permitted by this Special Use permit does not constitute an exemption to providing sound control; the nightclub use shall be conducted strictly in accordance with Chapter 11, Article II of the Code of the City of Richmond (2020), as amended.
- (i) A management plan detailing operation of the nightclub use, pursuant to section 30-1045.6(5) of the Code of the City of Richmond (2020), as amended, shall be submitted to the Zoning Administrator prior to establishing the nightclub use on the Property.
- § 4. **Supplemental Terms and Conditions.** This special use permit is conditioned on the following supplemental terms and conditions:
- (a) All required final grading and drainage plans, together with all easements made necessary by such plans, must be approved by the Director of Public Utilities prior to the issuance of the building permit.