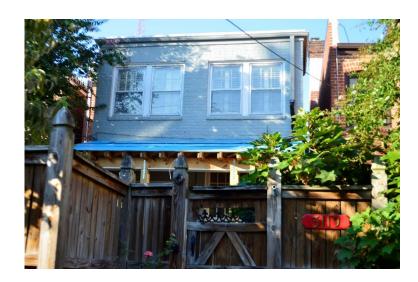

Figure 4. Rear view of 3119 Monument Avenue. At some point, the decorative metal posts were removed. Staff observed that construction has begun on the new porch roof.