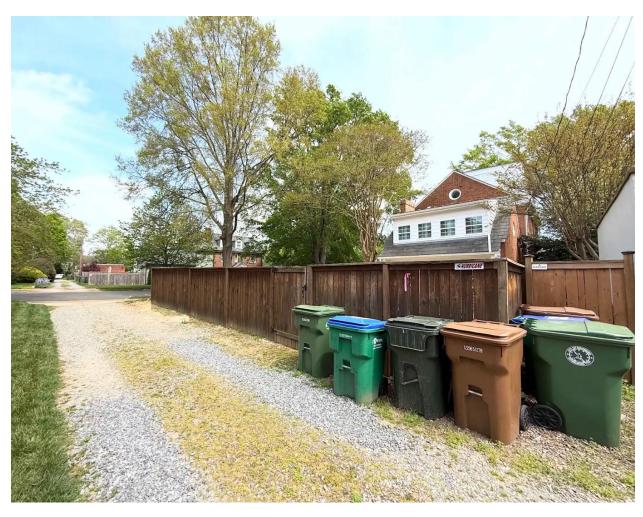

ing of the typical pool activities, which includes bathing suit attire.

Furthermore, the proposed design is intended to be aesthetically harmonious with the existing residence. Specifically, a brick wall, matching the architectural style of the house, will face the street, while a wooden fence will face the alley. This design is intended to be both functional and visually compatible with the neighborhood.

The wall and fence will not impair light or air to neighboring properties. To ensure completely unobstructed driver visibility at the intersection of the alley and roadway, the wall will be set back 15 feet from the street.

Therefore, the applicants respectfully petition the Board of Zoning Appeals to grant this exception, considering the presented justifications and proposed design.



Proposed Extension of Existing Fence Along Alley – Rendering



Proposed Brick Wall in Front Yard along Augusta Avenue – Rendering



Existing Space Behind House – No Backyard