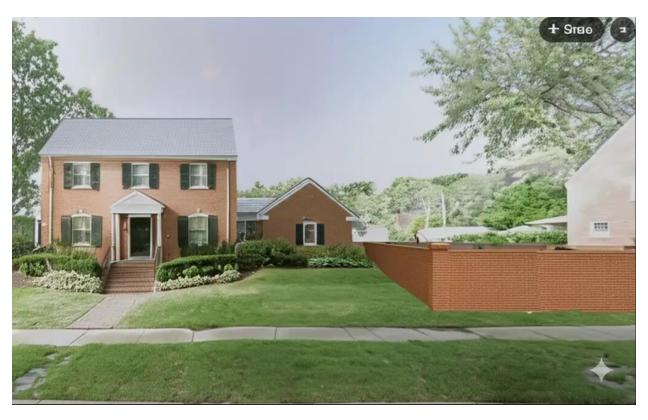

attire.

Furthermore, the proposed design is intended to be aesthetically harmonious with the existing residence. Specifically, a brick wall, matching the architectural style of the house, will face the street, while a wooden fence will face the alley. This design is intended to be both functional and visually compatible with the neighborhood.

The wall and fence will not impair light or air to neighboring properties. To ensure completely unobstructed driver visibility at the intersection of the alley and roadway, the wall will be set back 15 feet from the street.

Therefore, the applicants respectfully petition the Board of Zoning Appeals to grant this exception, considering the presented justifications and proposed design.



Proposed Extension of Existing Fence Along Alley – Rendering



Proposed Brick Wall in Front Yard along Augusta Avenue – Rendering



Existing Space Behind House – No Backyard