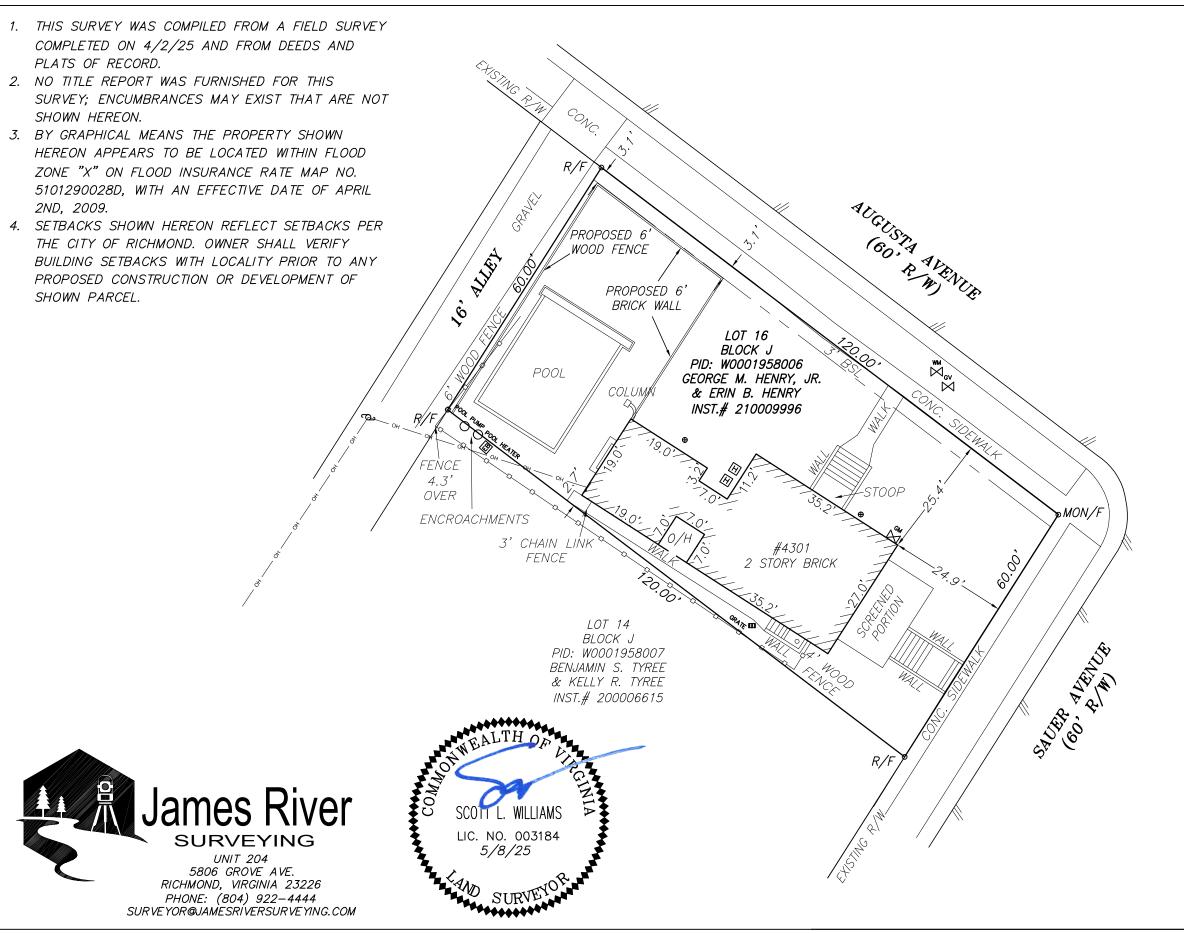

May 13, 2025

George and Erin Henry 4301 Augusta Avenue Richmond, VA 23230

To Whom It May Concern:

**RE: BZA 20-2025** 

You are hereby notified that the Board of Zoning Appeals will hold a public hearing on **Wednesday**, **June 4**, **2025** at **1:00 PM** in the 5<sup>th</sup> Floor Conference Room, City Hall, 900 E. Broad Street to consider an application for a building permit to construct a new fence and wall accessory to an existing single-family (detached) dwelling at 4301 AUGUSTA AVENUE (Tax Parcel Number W000-1958/006), located in an R-5 (Single-Family Residential) District. This meeting will be open to in-person participation with a virtual option. The public will have the option to provide their comments by teleconference/videoconference via Microsoft Teams, or in writing via email as indicated below.

#### Parcel Street Address: 4301 Augusta Ave Richmond, VA 23230-Owner: HENRY GEORGE M JR AND ERIN B Mailing Address: 4301 AUGUSTA AVENUE, RICHMOND, VA 23230 Subdivision Name: MONUMENT AVENUE GARDENS **Parent Parcel ID:** Assessment Area: 112 - Westmoreland/StaplesMill Property Class: 130 - R Two Story+ (2.5, 3.0, 3+) **Zoning District:** R-5 - Residential (Single Family) **Exemption Code: -Current Assessment** Effective Date: 01/01/2025 Land Value: \$175,000 Improvement Value: \$863,000 Total Value: \$1,038,000 Area Tax: \$0 **Special Assessment District:** Land Description Parcel Square Feet: 7200 **Acreage: 0.1653** Property Description 1: MONUMENT AVE GARDENS L16 BJ; 0060.00X0120.00 0000.165 AC State Plane Coords(?): X= 11776306.000001 Y= 3734033.382441 Latitude: 37.57372384, Longitude: -77.48759668 Description Land Type: Residential Lot A Topology: Front Size: 60 Rear Size: 120 Parcel Square Feet: 7200 **Acreage: 0.1653** Property Description 1: MONUMENT AVE GARDENS L16 BJ; 0060.00X0120.00 0000.165 AC Subdivision Name: MONUMENT AVENUE GARDENS State Plane Coords(?): X= 11776306.000001 Y= 3734033.382441 Latitude: 37.57372384, Longitude: -77.48759668 Other