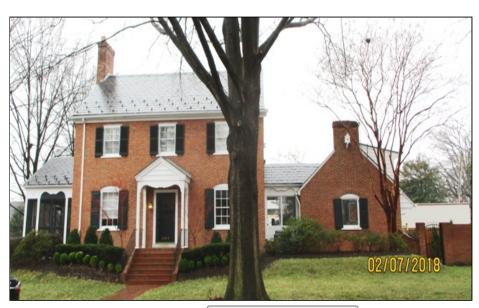

umber Of Full Baths: 4 Number Of Half Baths: 0

Condition: VERY GOOD

**Foundation Type:** 

1st Predominant Exterior: Common Brick
2nd Predominant Exterior: Masonry
Roof Style: Gable

Roof Style: Gable
Roof Material: Slate or tile
Interior Wall: Plaster, Drywall

Floor Finish: Hardwood, Vinyl Composition ti, Marble or

granite

Heating Type: Heat Pump

Central Air: Y

Basement Garage Car #: 0

Fireplace: N

**Building Description (Out Building and Yard Items):** 

#### **Extension 1 Dimensions**

Finished Living Area: 3124 Sqft

Attic: 0 Sqft

Finished Attic: 0 Sqft

Basement: 953 Sqft

Finished Basement: 0 Sqft
Attached Garage: 0 Sqft
Detached Garage: 0 Sqft
Attached Carport: 0 Sqft
Enclosed Porch: 0 Sqft
Open Porch: 0 Sqft

Deck: 0 Sqft

#### Property Images

Name:W0001958006 Desc:R01



Click here for Larger Image



#### RICHMOND BOARD OF ZONING APPEALS APPLICATION FORM



# THE RICHMOND ZONING ADMINISTRATION OFFICE ROOM 110, CITY HALL, 900 EAST BROAD STREET RICHMOND, VIRGINIA 23219 (804) 646-6340

| TO BE COMPLETED BY THE APPLICANT