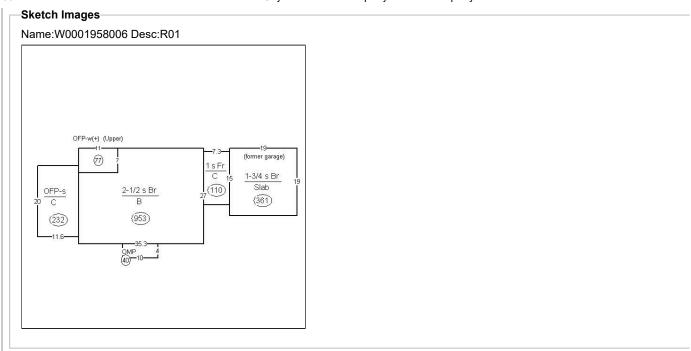

#### Extension 1 Details

Extension Name: 001 -Year Built: 1927

Stories: 2.5 Units: 0

Number Of Rooms: 0 Number Of Bed Rooms: 5 Number Of Full Baths: 4 Number Of Half Baths: 0

Condition: VERY GOOD

**Foundation Type:** 

1st Predominant Exterior: Common Brick
2nd Predominant Exterior: Masonry
Roof Style: Gable

Roof Style: Gable
Roof Material: Slate or tile
Interior Wall: Plaster, Drywall

Floor Finish: Hardwood, Vinyl Composition ti, Marble or

#### **Extension 1 Dimensions**

Finished Living Area: 3124 Sqft

Attic: 0 Sqft

Finished Attic: 0 Sqft

Basement: 953 Sqft

Finished Basement: 0 Sqft
Attached Garage: 0 Sqft
Detached Garage: 0 Sqft
Attached Carport: 0 Sqft
Enclosed Porch: 0 Sqft
Open Porch: 0 Sqft