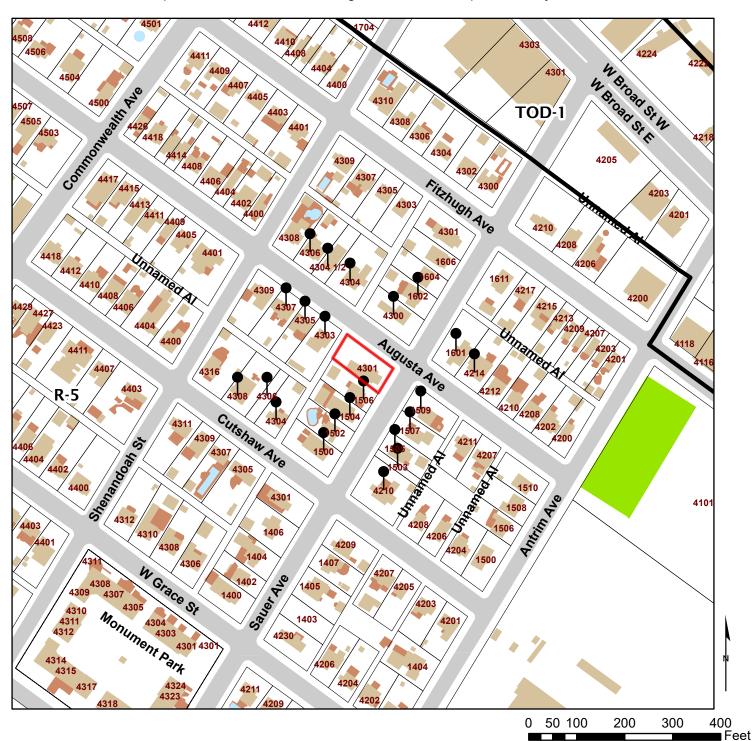

**Planning** 

Master Plan Future Land Use: R

Zoning District: R-5 - Residential (Single Family)

Planning District: Far West Traffic Zone: 1068 City Neighborhood Code: SRGD

City Neighborhood Name: Sauer's Gardens

Civic Code: 1000

Civic Association Name: Sauer's Gardens Civic Association
Subdivision Name: MONUMENT AVENUE GARDENS

City Old and Historic District:
National historic District:
Neighborhoods in Bloom:
Redevelopment Conservation Area: