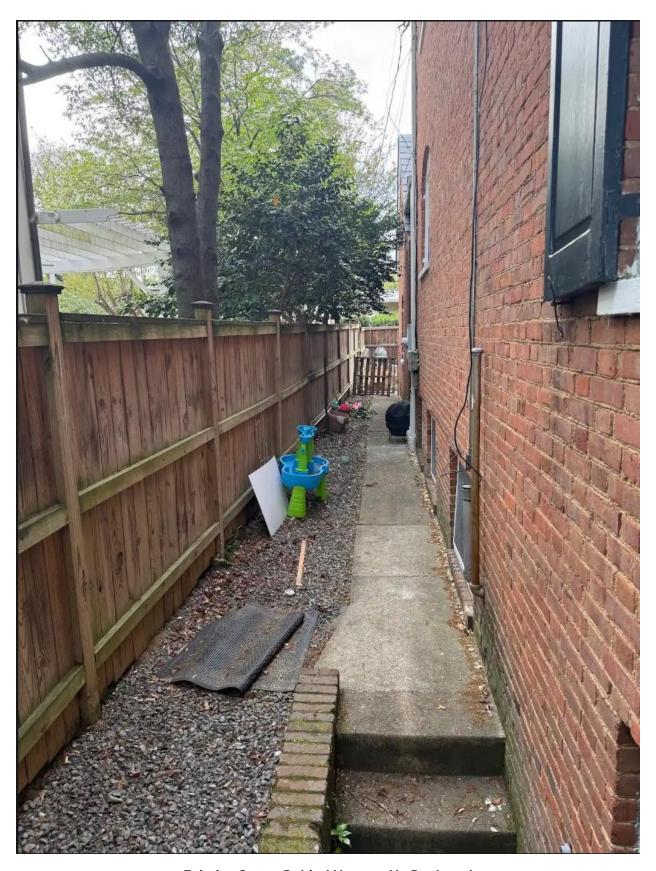

lly harmonious with the existing residence. Specifically, a brick wall, matching the architectural style of the house, will face the street, while a wooden fence will face the alley. This design is intended to be both functional and visually compatible with the neighborhood.

The wall and fence will not impair light or air to neighboring properties. To ensure completely unobstructed driver visibility at the intersection of the alley and roadway, the wall will be set back 15 feet from the street.

Therefore, the applicants respectfully petition the Board of Zoning Appeals to grant this exception, considering the presented justifications and proposed design.



Proposed Extension of Existing Fence Along Alley – Rendering



Proposed Brick Wall in Front Yard along Augusta Avenue – Rendering



Existing Space Behind House – No Backyard