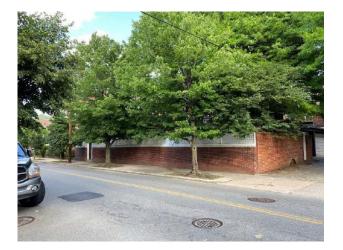

Figure 5. Existing east elevation of the house, where the addition is to be located.

Figure 7. View from Meadow Ave. Privacy fence blocks rear of the house from view.

Figure 6. View from Monument Ave. of the east elevation where the addition will be located. The addition will be hidden behind the existing mass.