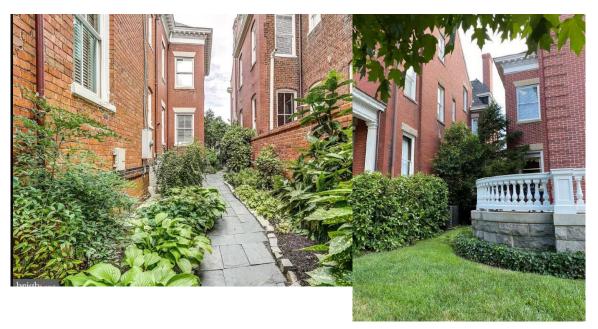

Figure 5. Existing east elevation of the house, where the addition is to be located.

Figure 7. View from Meadow Ave. Privacy fence blocks rear of the house from view.

Figure 6. View from Monument Ave. of the east elevation where the addition will be located. The addition will be hidden behind the existing mass.