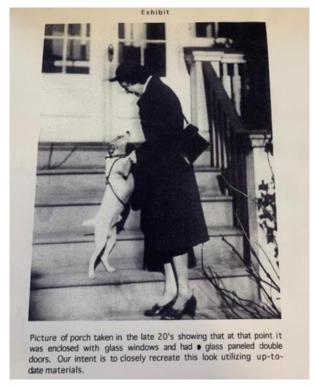

## **Figures**

Figure 1. 1924-1925 Sanborn Map

Figure 3. Photo from 1920s showing that the rear porch was enclosed at one point with glass panel double-doors.

Figure 2. Façade photo

Figure 4. Existing photo of the rear porch proposed to be enclosed.