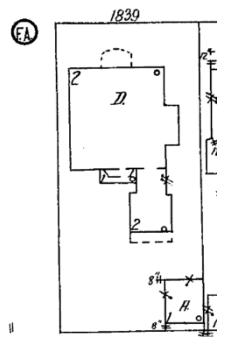

## **Figures**

Figure 1. 1924-1925 Sanborn Map

Figure 3. Photo from 1920s showing that the rear porch was enclosed at one point with glass panel double-doors.

Figure 2. Façade photo

Figure 4. Existing photo of the rear porch proposed to be enclosed.