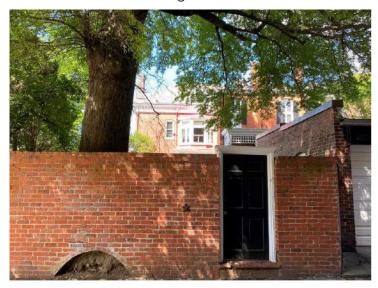

Figure 8. View from the rear alley. The privacy fence blocks the rear of the house from view.