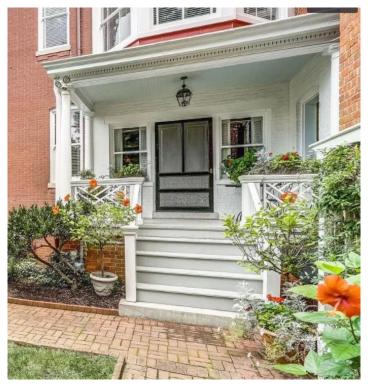

## **Figures**

Figure 1. 1924-1925 Sanborn Map

Figure 3. Photo from 1920s showing that the rear porch was enclosed at one point with glass panel double-doors.

Figure 2. Façade photo

Figure 4. Existing photo of the rear porch proposed to be enclosed.