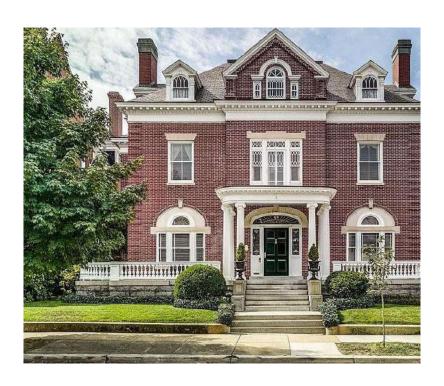

## **Figures**

Figure 1. 1924-1925 Sanborn Map

Figure 3. Photo from 1920s showing that the rear porch was enclosed at one point with glass panel double-doors.

Figure 2. Façade photo

Figure 4. Existing photo of the rear porch proposed to be enclosed.