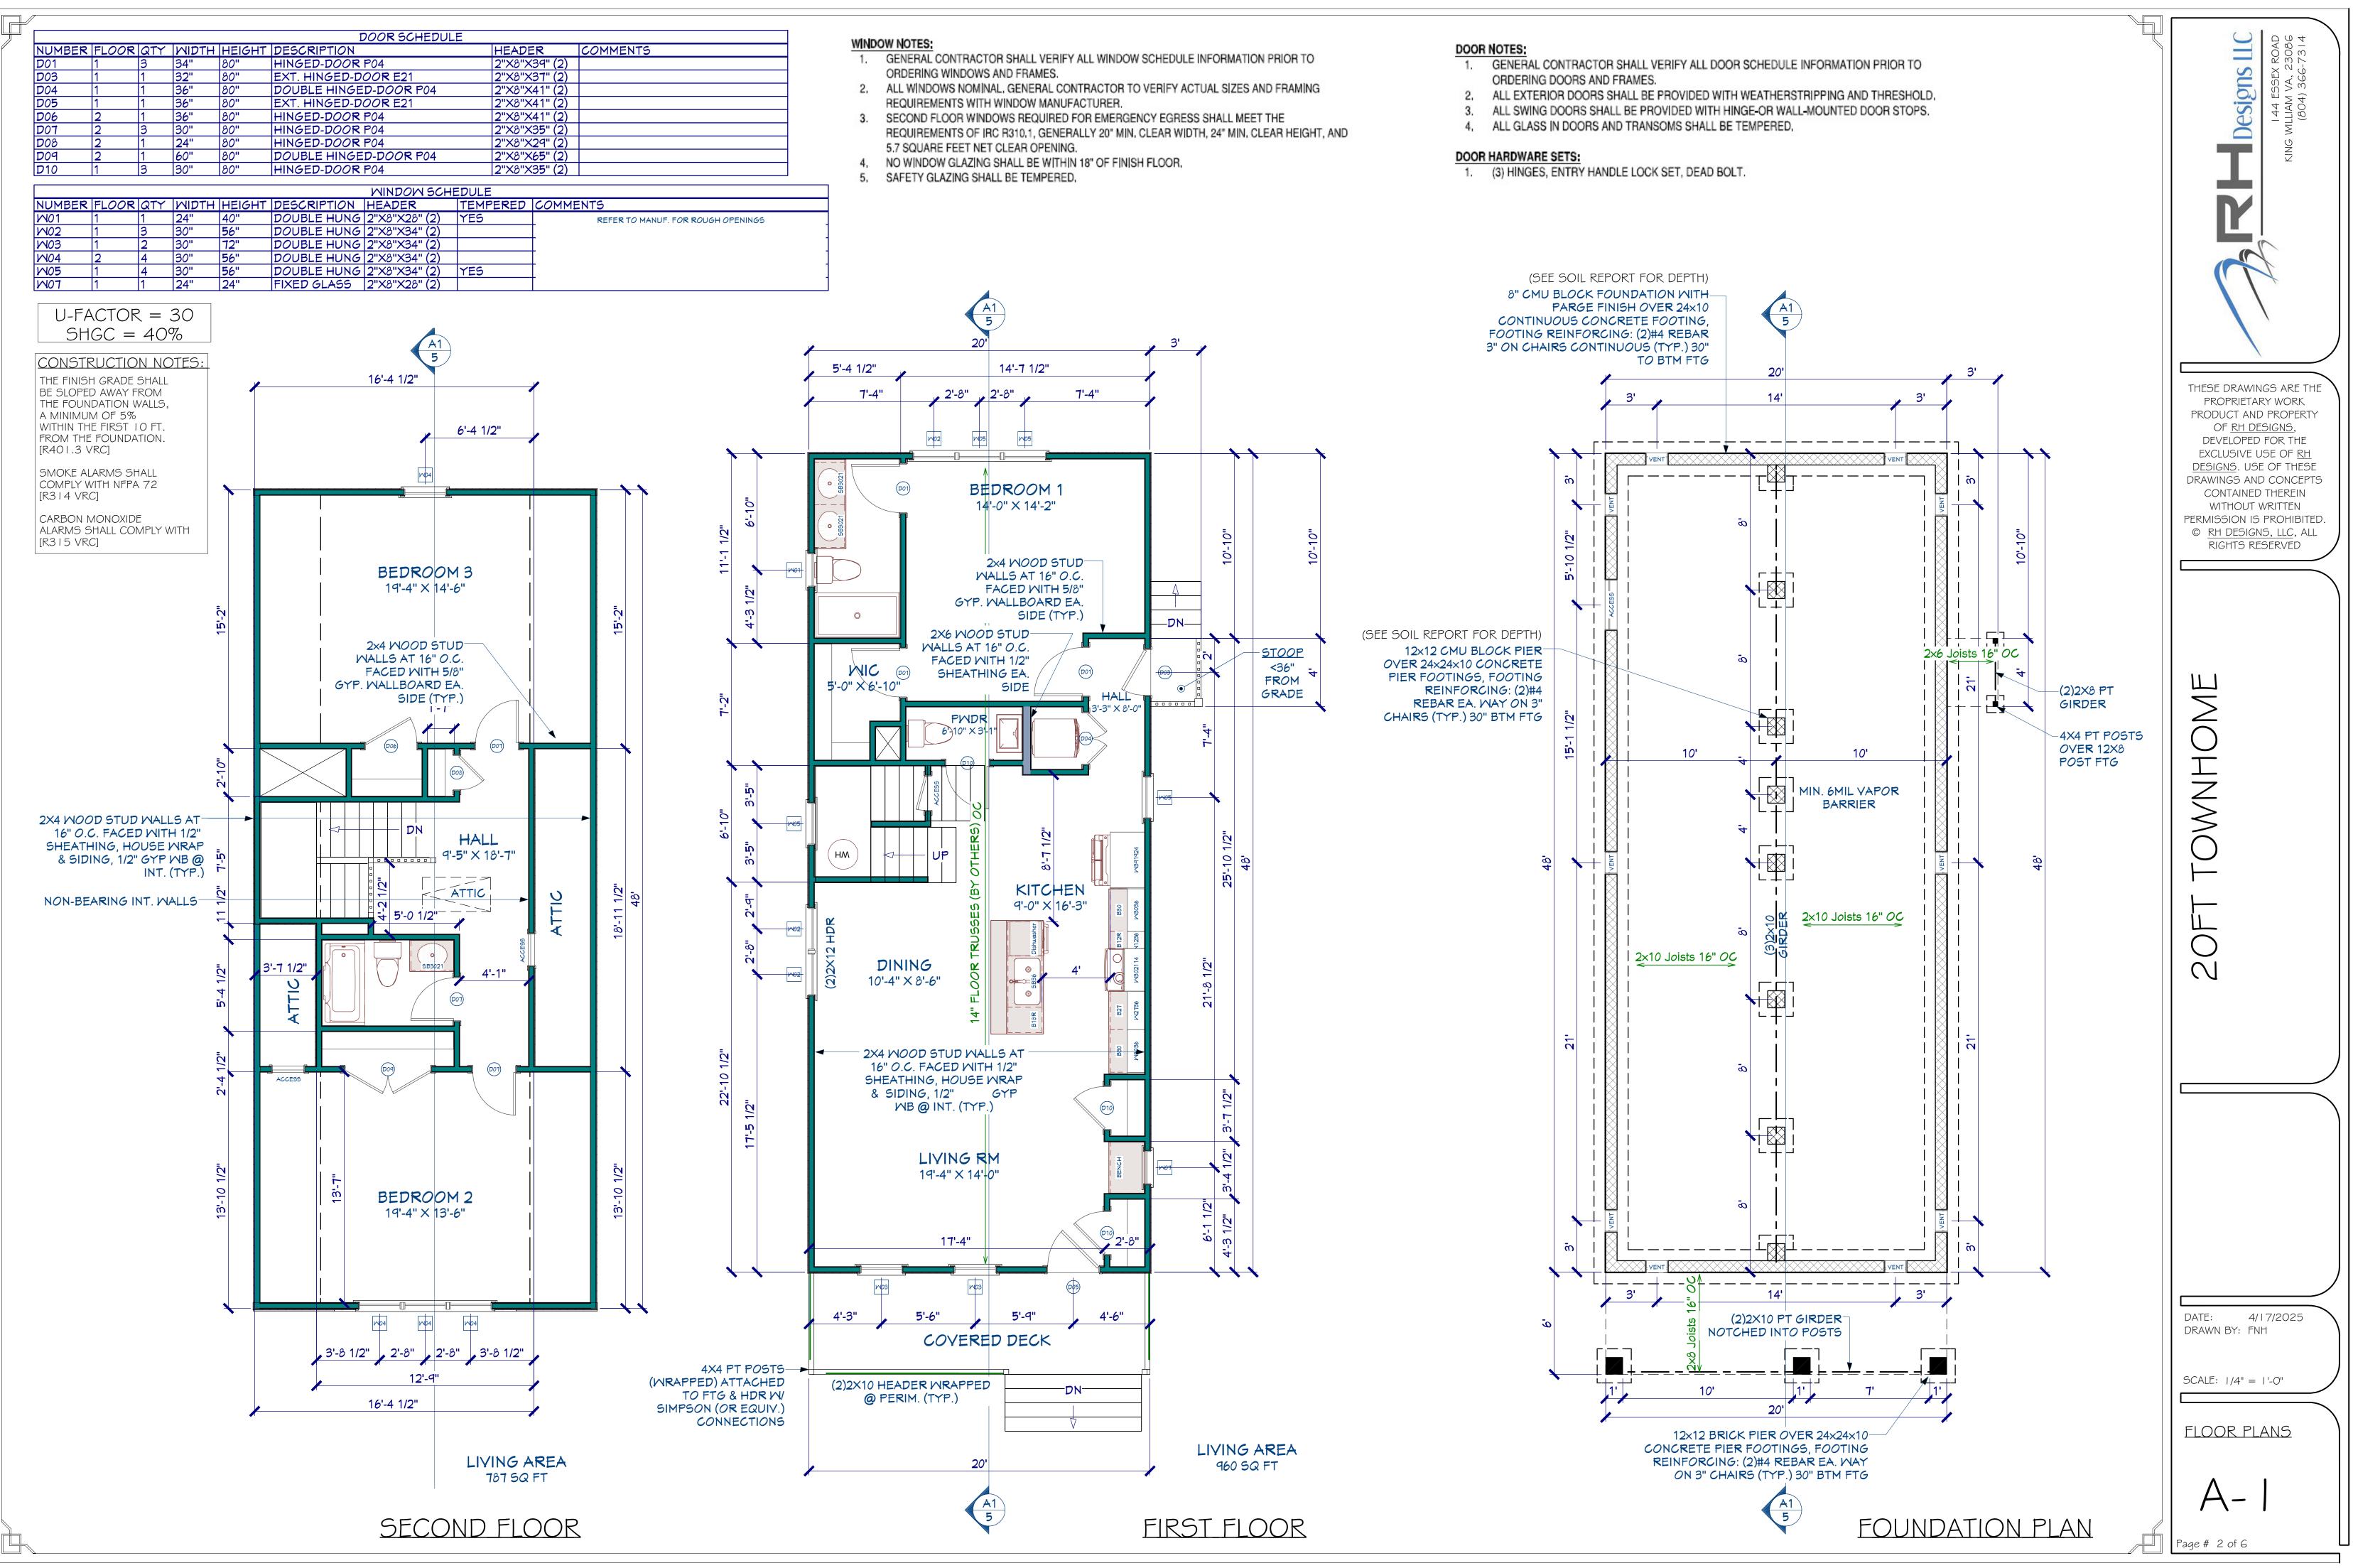

## RE: BZA 22-2025

You are hereby notified that the Board of Zoning Appeals will hold a public hearing on **Wednesday, June 4, 2025** at **1:00 PM** in the 5<sup>th</sup> Floor Conference Room, City Hall, 900 E. Broad Street to consider an application for a lot split and building permit to construct a new single-family (detached) dwelling at 5404 CAMPBELL AVENUE (Tax Parcel Number E010-0138/022), located in an R-5 (Single-Family Residential) District. This meeting will be open to in-person participation with a virtual option. The public will have the option to provide their comments by teleconference/videoconference via Microsoft Teams, or in writing via email as indicated below.