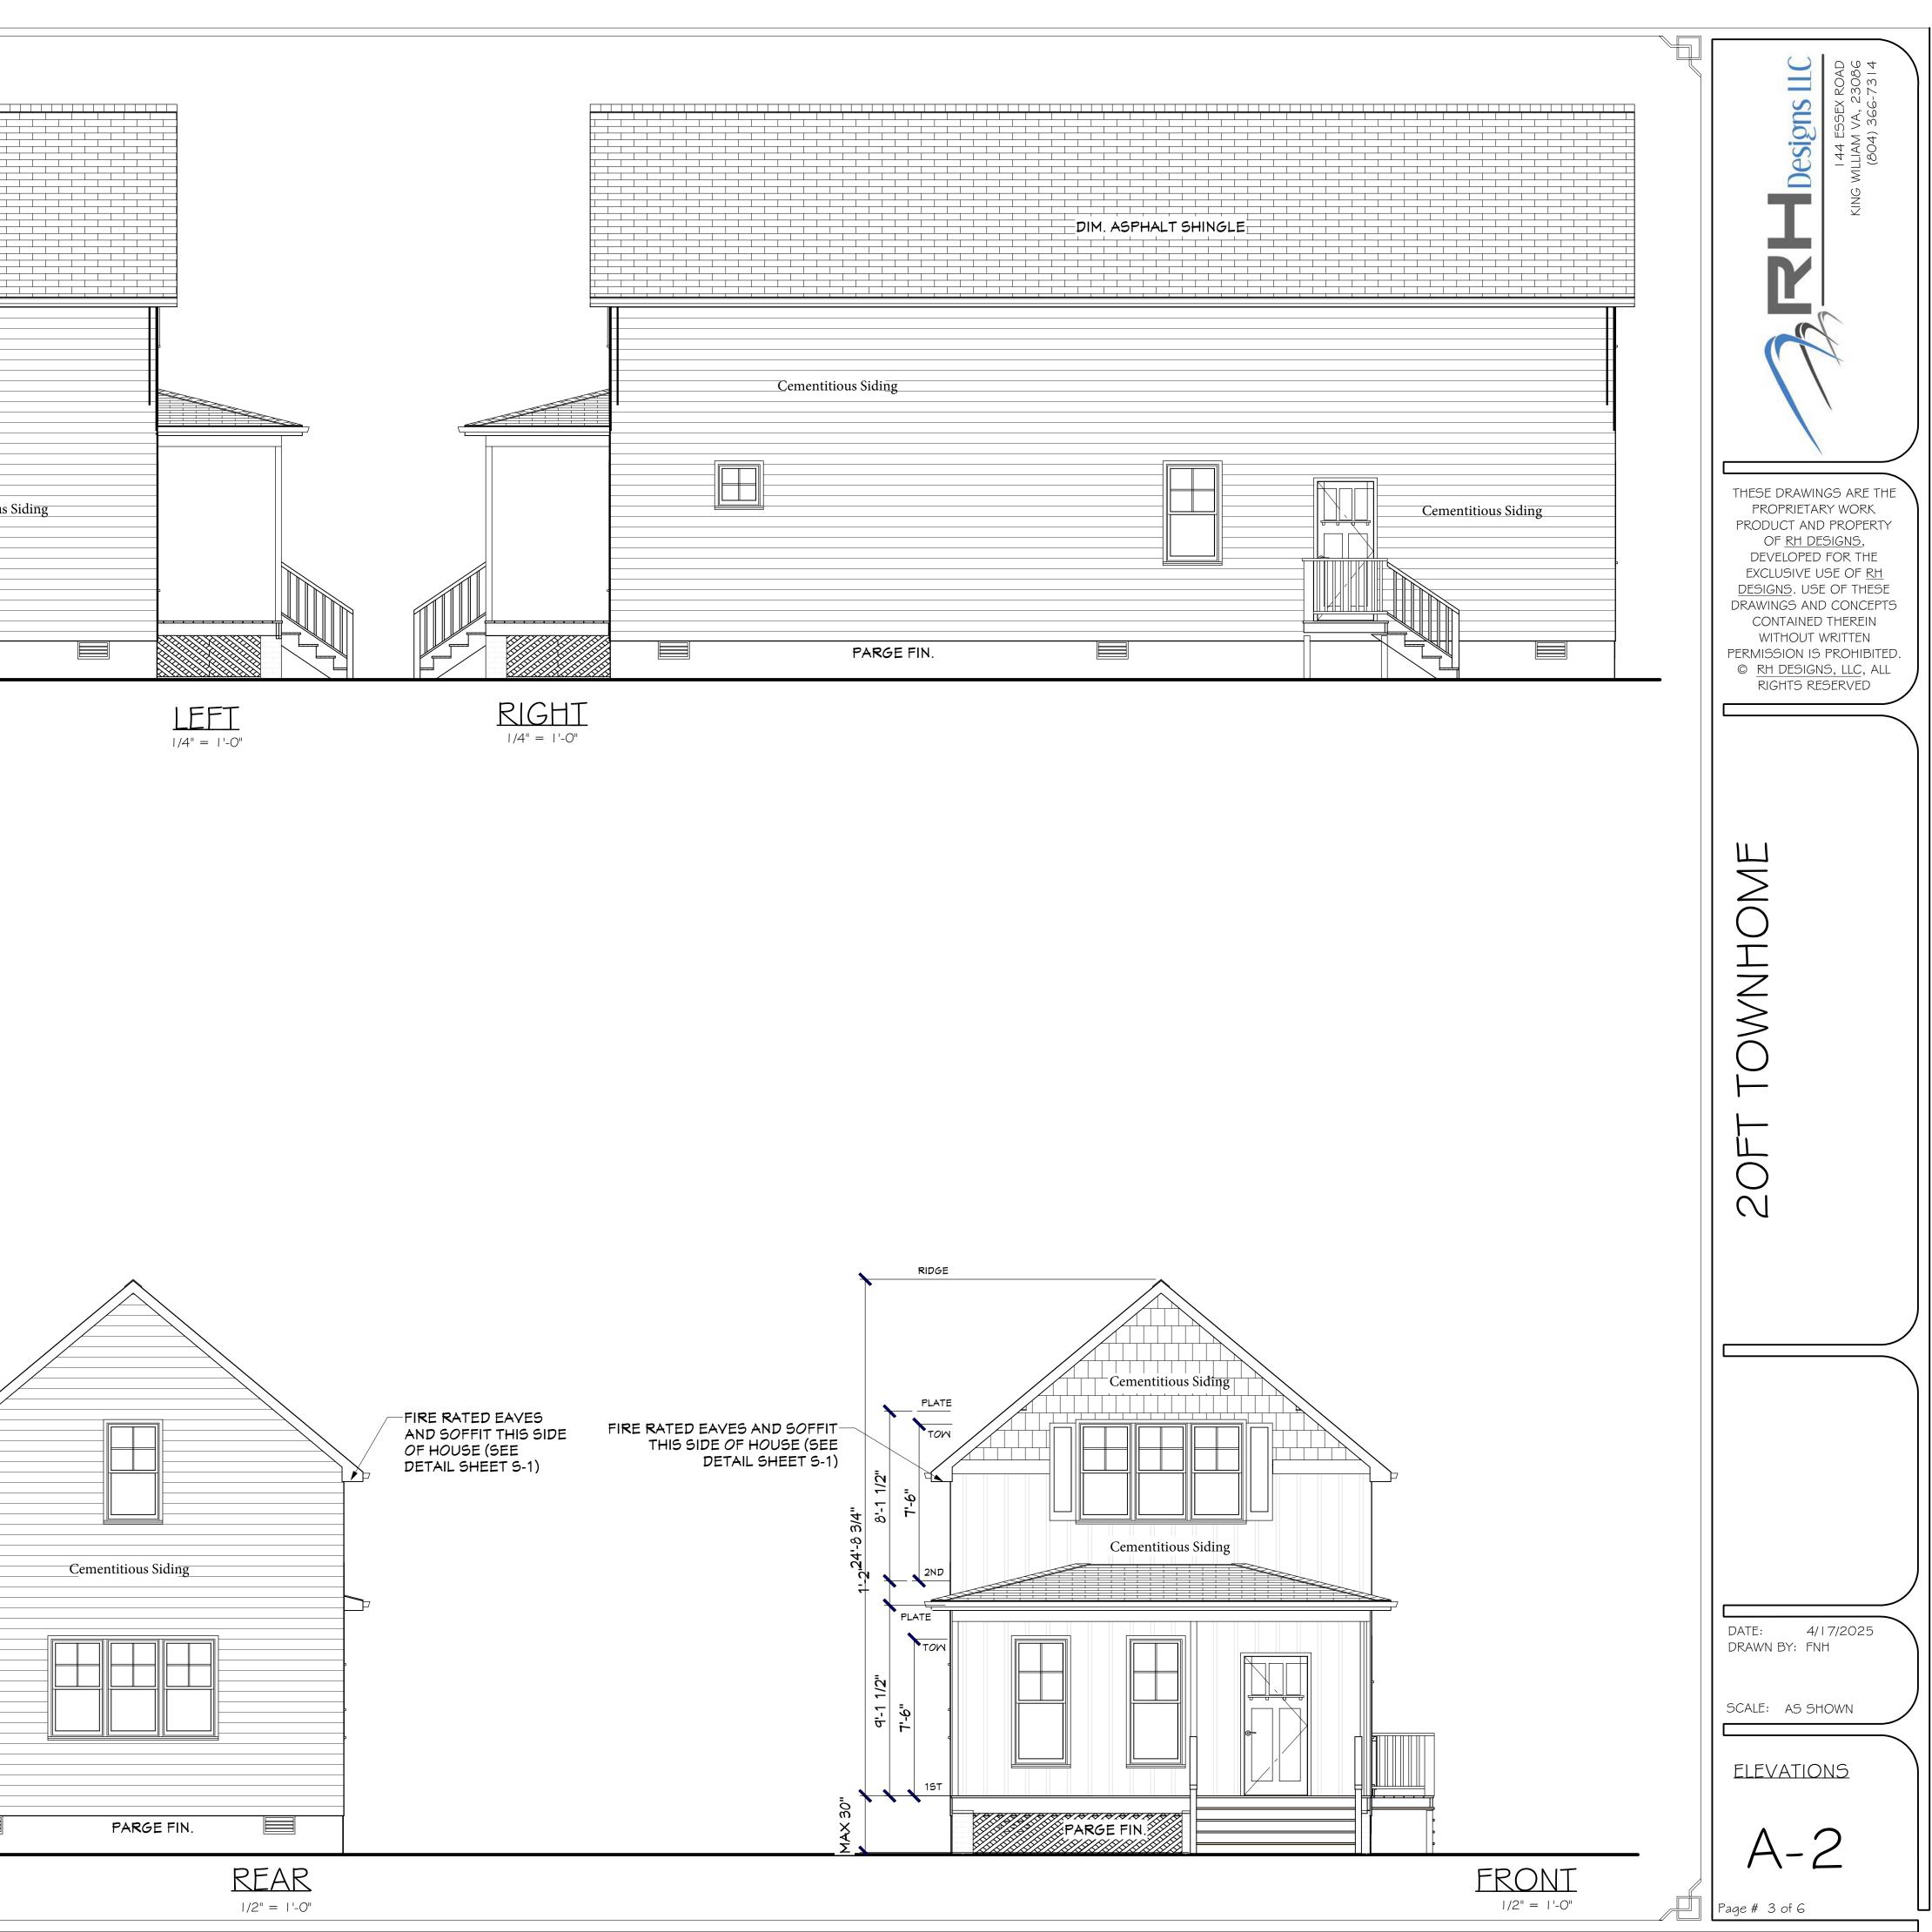

## RE: BZA 22-2025

You are hereby notified that the Board of Zoning Appeals will hold a public hearing on **Wednesday, June 4, 2025** at **1:00 PM** in the 5<sup>th</sup> Floor Conference Room, City Hall, 900 E. Broad Street to consider an application for a lot split and building permit to construct a new single-family (detached) dwelling at 5404 CAMPBELL AVENUE (Tax Parcel Number E010-0138/022), located in an R-5 (Single-Family Residential) District. This meeting will be open to in-person participation with a virtual option. The public will have the option to provide their comments by teleconference/videoconference via Microsoft Teams, or in writing via email as indicated below.