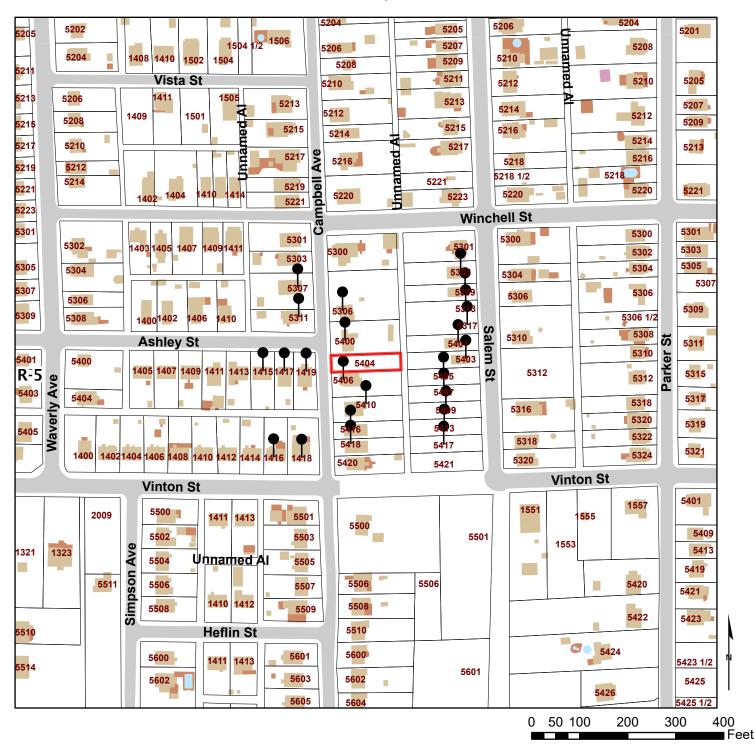

## RE: BZA 22-2025

You are hereby notified that the Board of Zoning Appeals will hold a public hearing on **Wednesday, June 4, 2025** at **1:00 PM** in the 5<sup>th</sup> Floor Conference Room, City Hall, 900 E. Broad Street to consider an application for a lot split and building permit to construct a new single-family (detached) dwelling at 5404 CAMPBELL AVENUE (Tax Parcel Number E010-0138/022), located in an R-5 (Single-Family Residential) District. This meeting will be open to in-person participation with a virtual option. The public will have the option to provide their comments by teleconference/videoconference via Microsoft Teams, or in writing via email as indicated below.