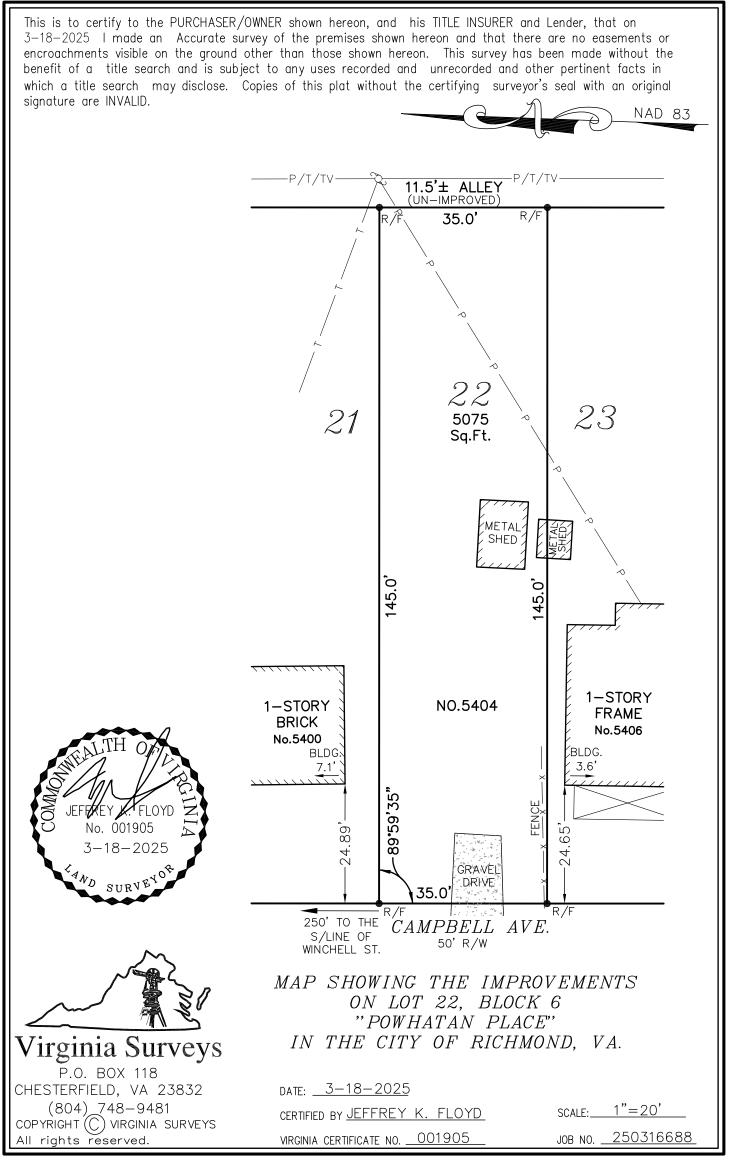

## RE: BZA 22-2025

You are hereby notified that the Board of Zoning Appeals will hold a public hearing on **Wednesday, June 4, 2025** at **1:00 PM** in the 5<sup>th</sup> Floor Conference Room, City Hall, 900 E. Broad Street to consider an application for a lot split and building permit to construct a new single-family (detached) dwelling at 5404 CAMPBELL AVENUE (Tax Parcel Number E010-0138/022), located in an R-5 (Single-Family Residential) District. This meeting will be open to in-person participation with a virtual option. The public will have the option to provide their comments by teleconference/videoconference via Microsoft Teams, or in writing via email as indicated below.