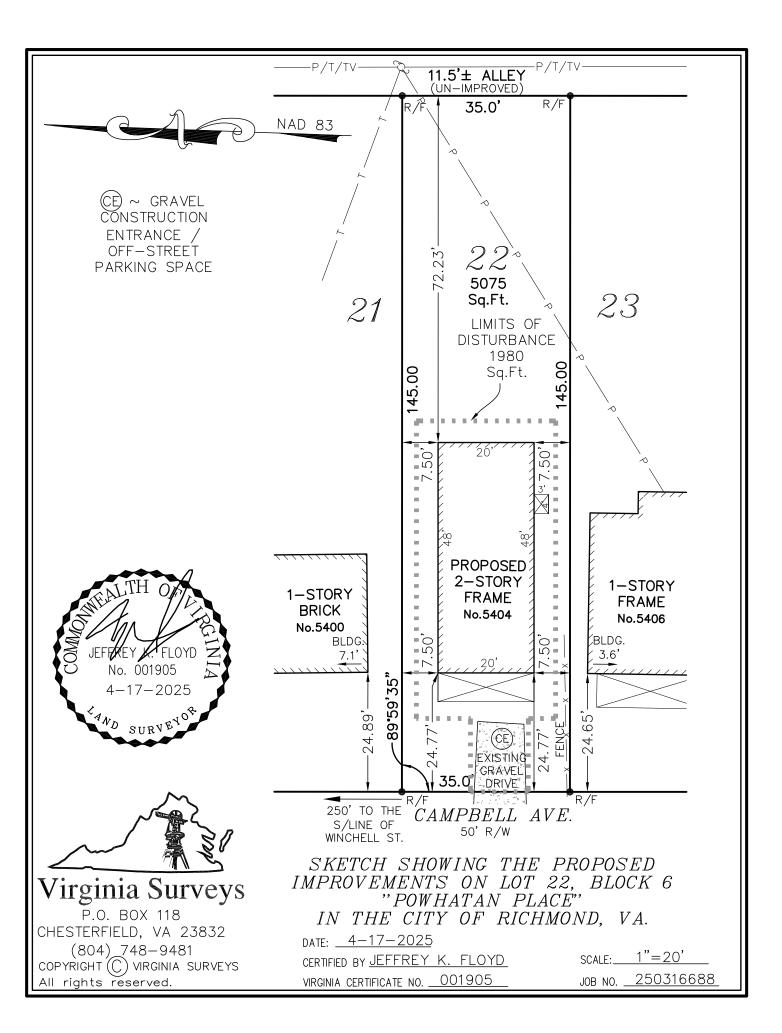

## RE: BZA 22-2025

You are hereby notified that the Board of Zoning Appeals will hold a public hearing on **Wednesday, June 4, 2025** at **1:00 PM** in the 5<sup>th</sup> Floor Conference Room, City Hall, 900 E. Broad Street to consider an application for a lot split and building permit to construct a new single-family (detached) dwelling at 5404 CAMPBELL AVENUE (Tax Parcel Number E010-0138/022), located in an R-5 (Single-Family Residential) District. This meeting will be open to in-person participation with a virtual option. The public will have the option to provide their comments by teleconference/videoconference via Microsoft Teams, or in writing via email as indicated below.