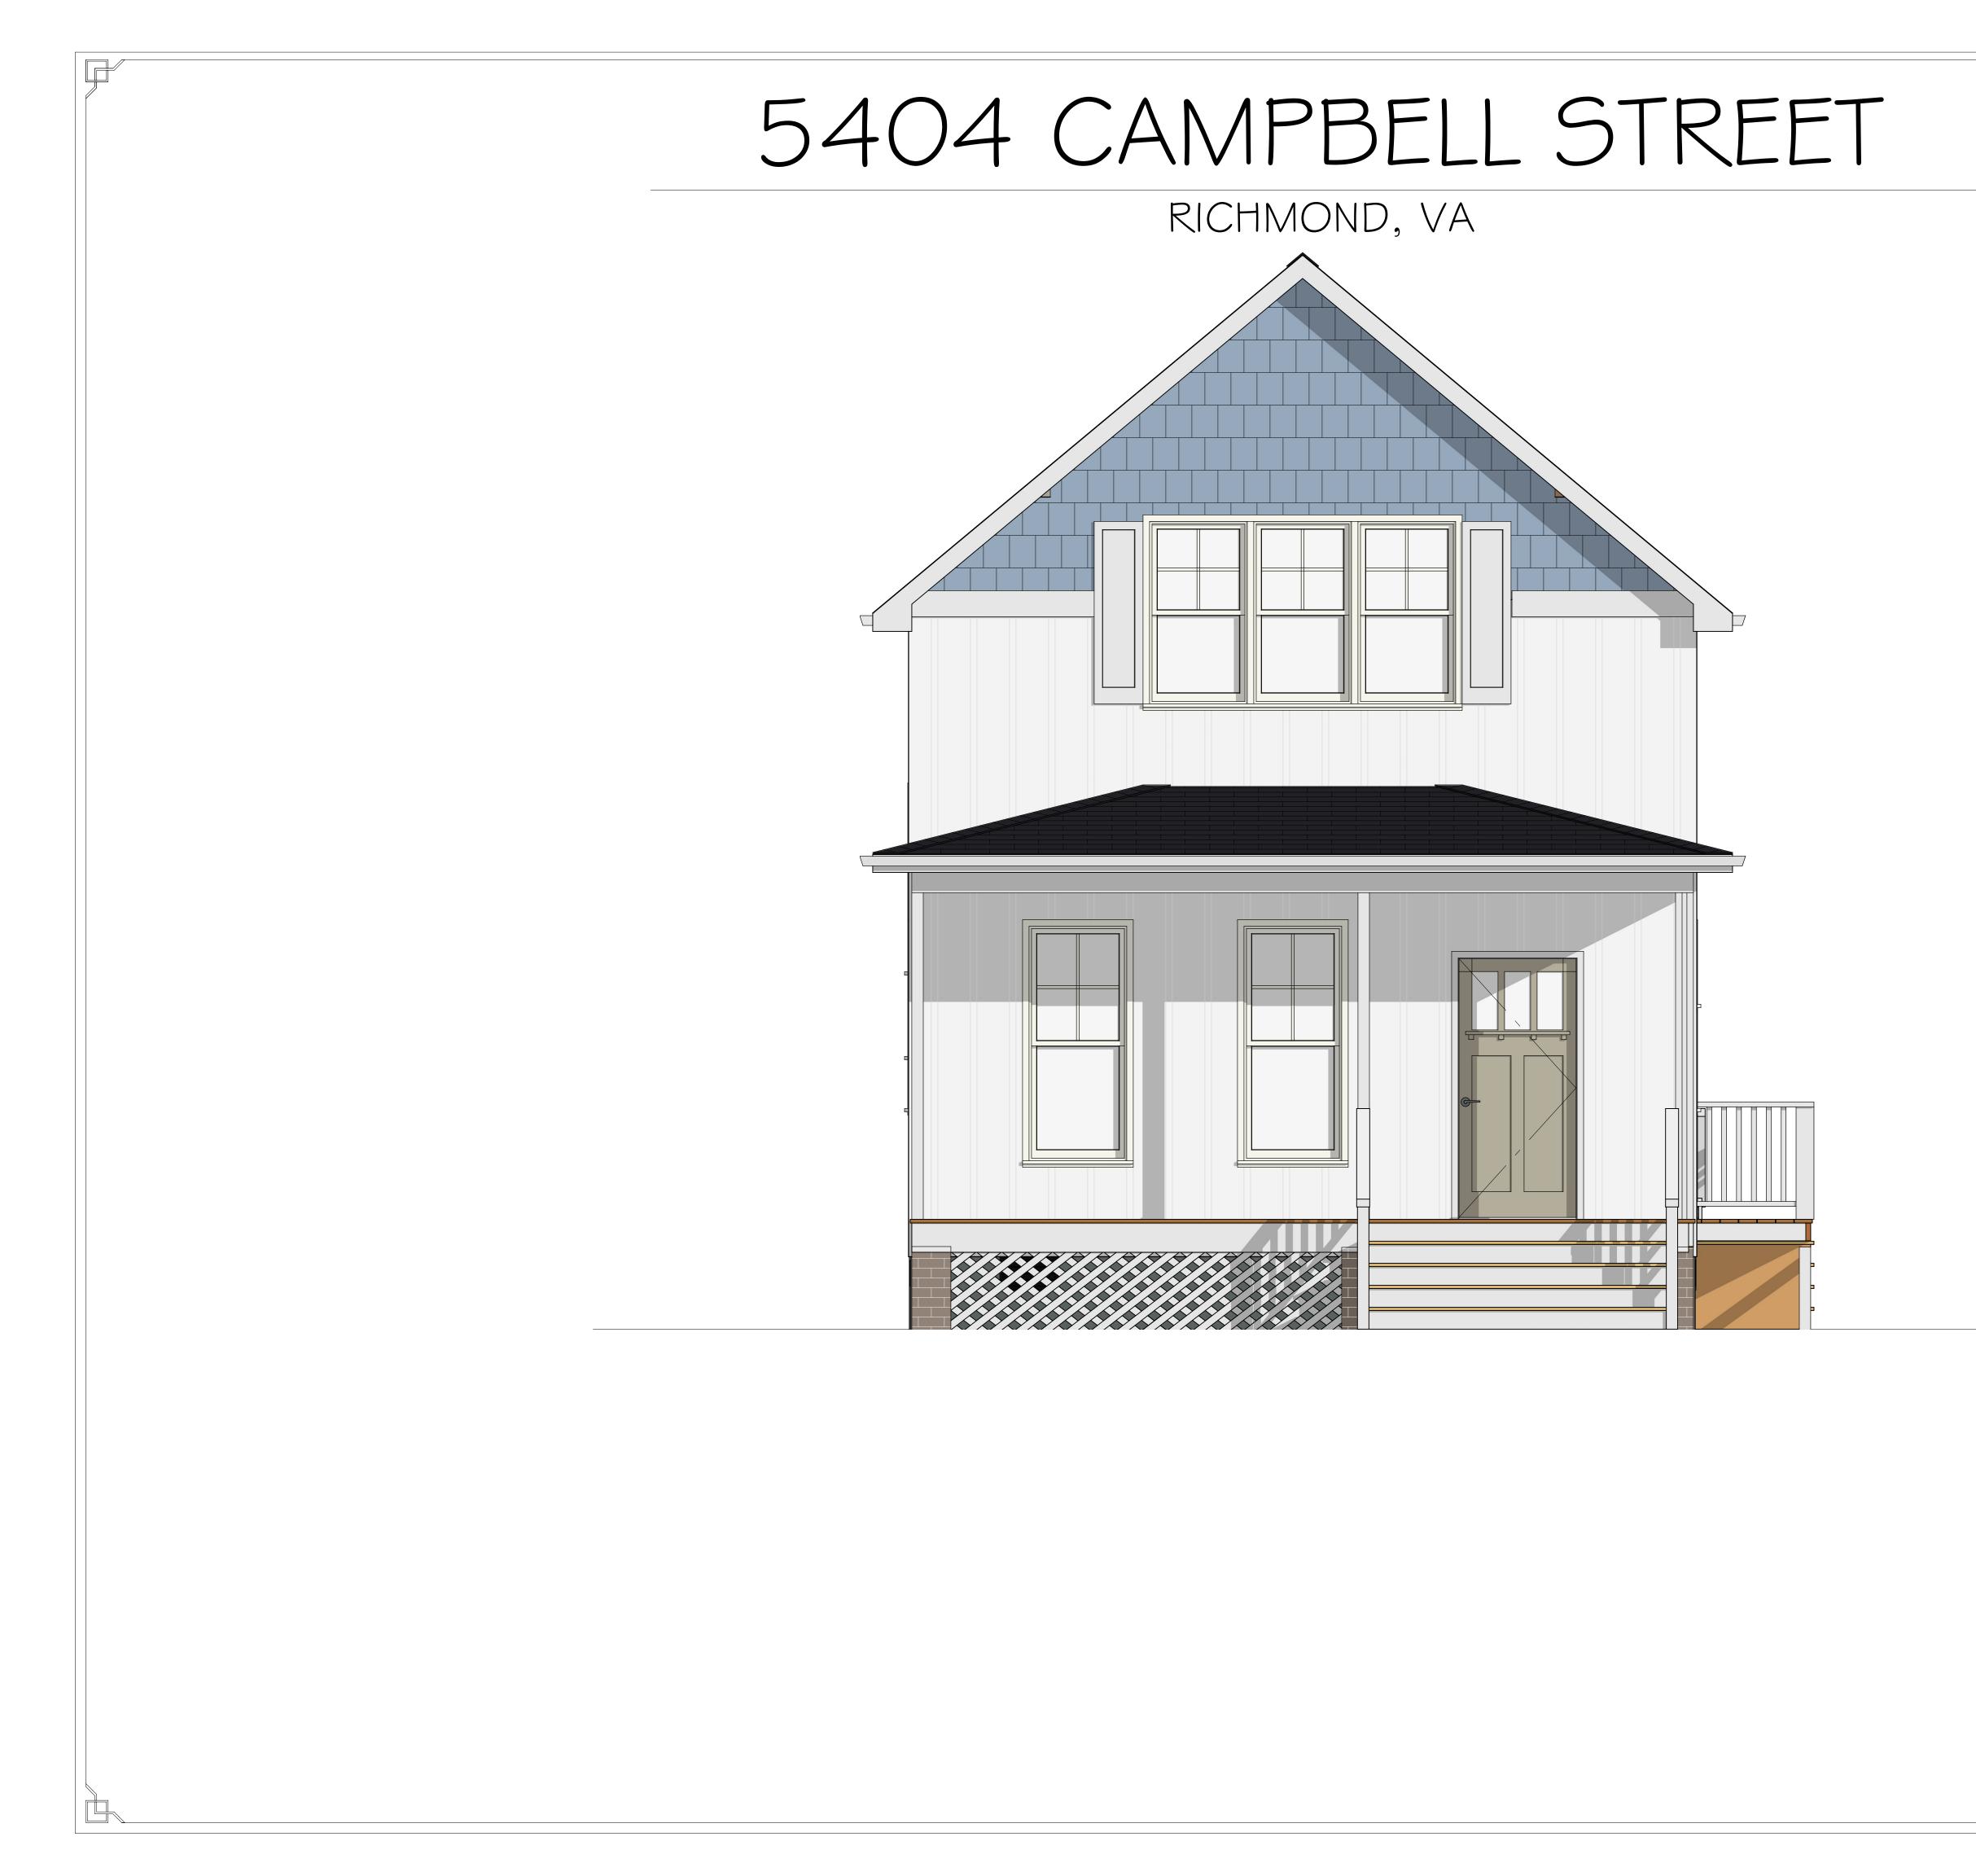

## RE: BZA 22-2025

You are hereby notified that the Board of Zoning Appeals will hold a public hearing on **Wednesday, June 4, 2025** at **1:00 PM** in the 5<sup>th</sup> Floor Conference Room, City Hall, 900 E. Broad Street to consider an application for a lot split and building permit to construct a new single-family (detached) dwelling at 5404 CAMPBELL AVENUE (Tax Parcel Number E010-0138/022), located in an R-5 (Single-Family Residential) District. This meeting will be open to in-person participation with a virtual option. The public will have the option to provide their comments by teleconference/videoconference via Microsoft Teams, or in writing via email as indicated below.