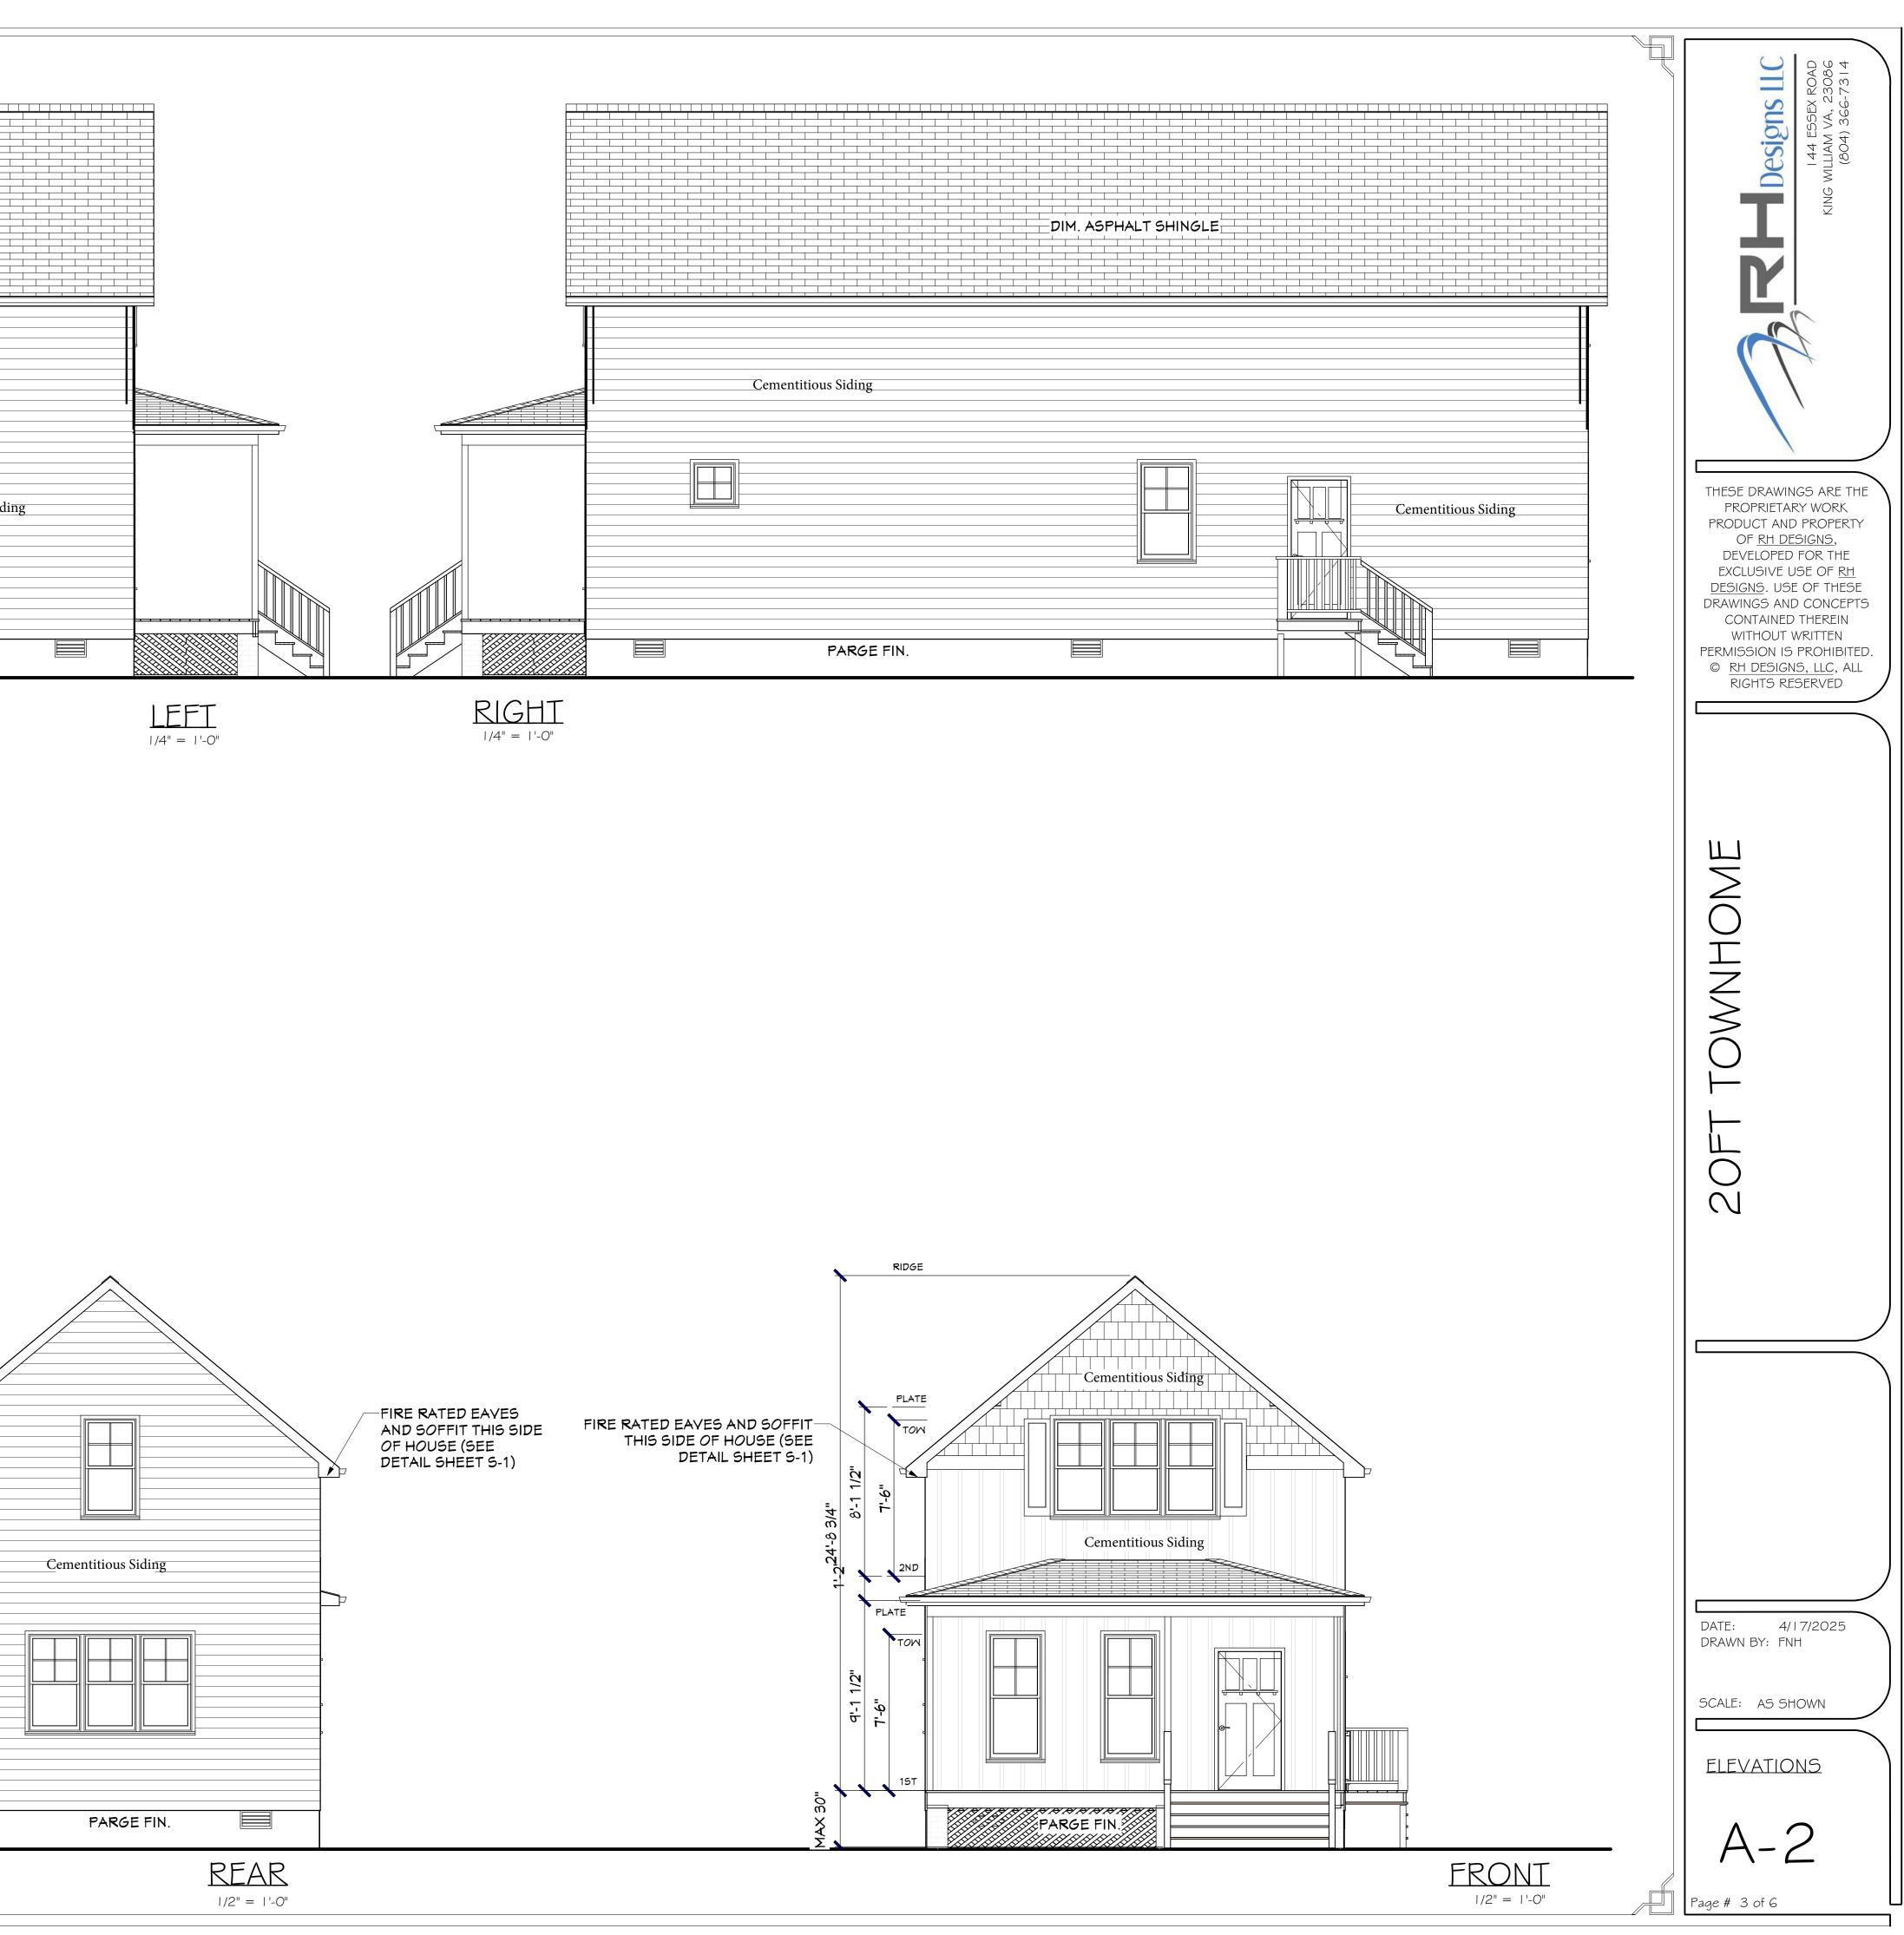

## RE: BZA 22-2025

You are hereby notified that the Board of Zoning Appeals will hold a public hearing on **Wednesday, June 4, 2025** at **1:00 PM** in the 5<sup>th</sup> Floor Conference Room, City Hall, 900 E. Broad Street to consider an application for a lot split and building permit to construct a new single-family (detached) dwelling at 5404 CAMPBELL AVENUE (Tax Parcel Number E010-0138/022), located in an R-5 (Single-Family Residential) District. This meeting will be open to in-person participation with a virtual option. The public will have the option to provide their comments by teleconference/videoconference via Microsoft Teams, or in writing via email as indicated below.