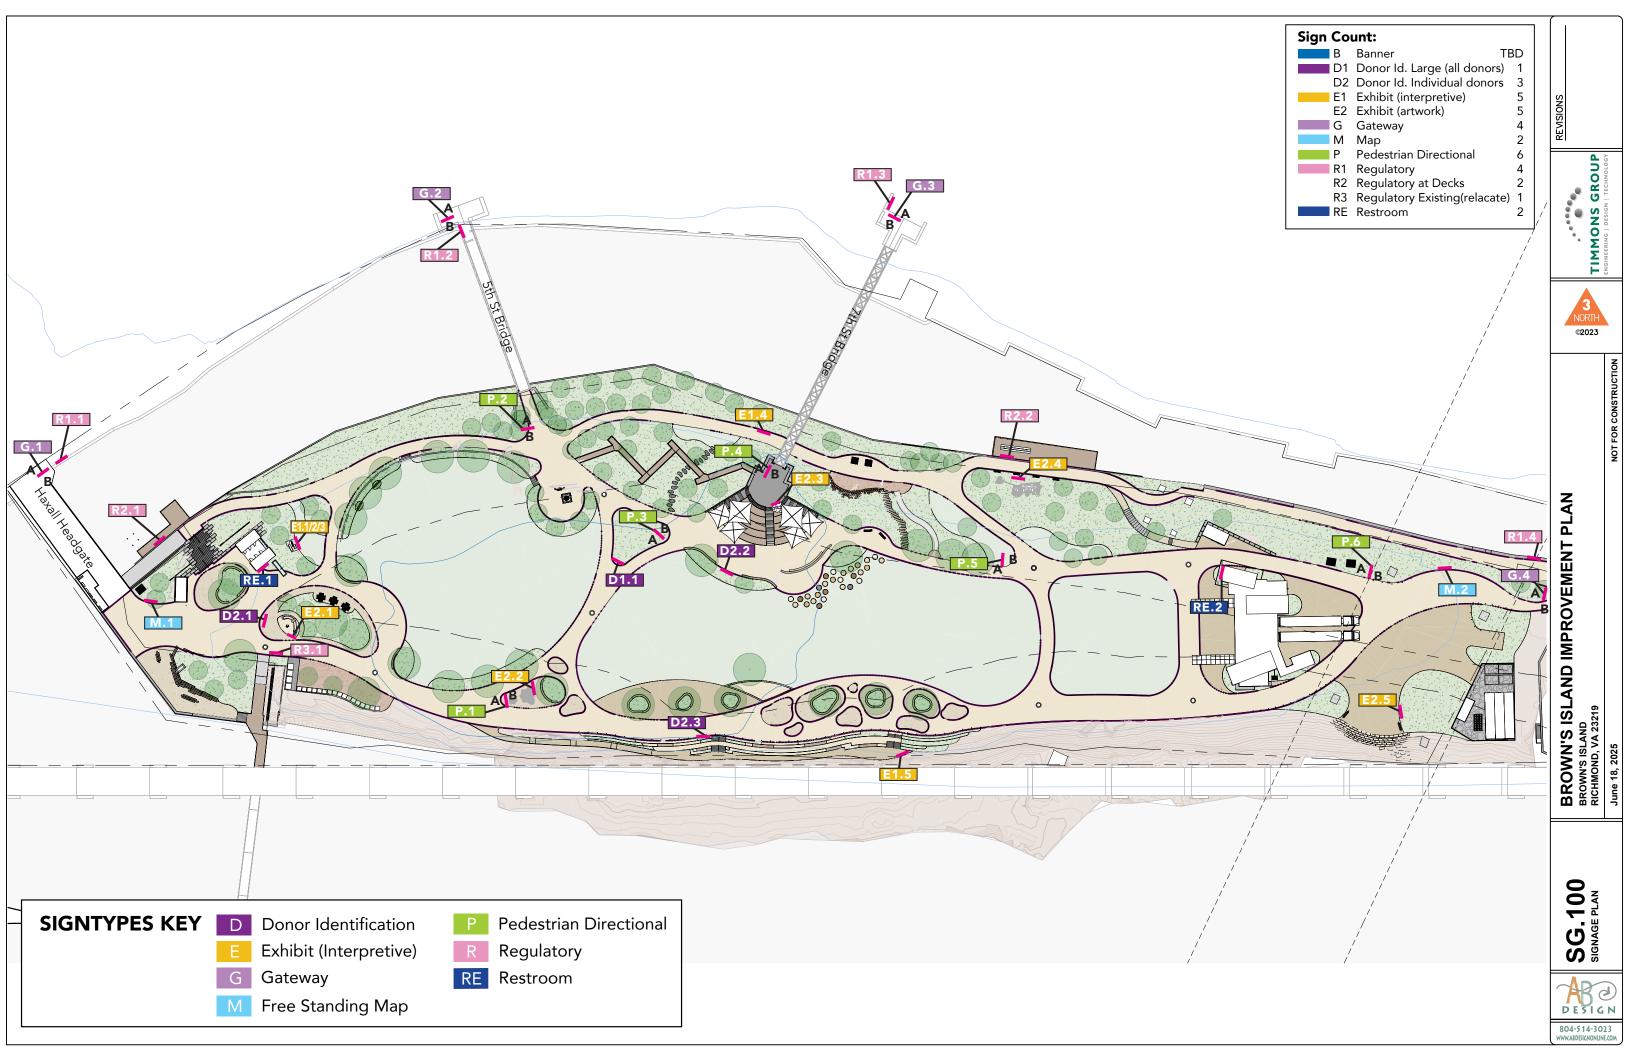

| Sign # | Location                                        | Sign type  | Qty | Message Side A                                                                                                                                                                                                                                                                                                                                                                                                                                                                                                                                                                                                                                          | Message Side B                                                                                                      | Remarks                                                            |
|--------|-------------------------------------------------|------------|-----|---------------------------------------------------------------------------------------------------------------------------------------------------------------------------------------------------------------------------------------------------------------------------------------------------------------------------------------------------------------------------------------------------------------------------------------------------------------------------------------------------------------------------------------------------------------------------------------------------------------------------------------------------------|---------------------------------------------------------------------------------------------------------------------|--------------------------------------------------------------------|
| G.1    | North side<br>of Haxhall<br>Bridge              | Gateway    |     | WELCOME TO<br>BROWN'S ISLAND<br>↑<br>Potterfield Bridge<br>To Manchester<br>River Terraces<br>The Pavilion<br>Canal Walk                                                                                                                                                                                                                                                                                                                                                                                                                                                                                                                                | THANKS<br>FOR YOUR VISIT<br>↑<br>American Civil War Museum<br>Allianz Amphitheater<br>War Memorial<br>Kanawha Plaza |                                                                    |
| R1.1   | North side<br>of Haxhall<br>Bridge, on<br>fence | Regulatory | 1   | <ul> <li>Welcome to Brown's Island</li> <li>While enjoying your visit, please observe the following regulations:</li> <li>All dogs must be on a leash.</li> <li>Clean up after your pets (or face a \$250 fine).</li> <li>Bicycles must yield to pedestrians.</li> <li>The following activities are not permitted on Brown's Island:</li> <li>Skateboarding</li> <li>Swimming, washing and wading</li> <li>Camping</li> <li>Unauthorized vehicles and boats</li> <li>Solicitation and vending without a proper permit</li> <li>Fishing and feeding the wildlife</li> <li>(Logos: Explore RVA Downtown, Venture Richmond, James River Parks )</li> </ul> |                                                                                                                     | To replace existing sign.<br>(Please review text for<br>accuracy.) |

| Sign #       | Location                           | Sign type                | Qty | Message Side A                                                                                                                                                                                                                                                                                                                                                                                                                                                                                                                                                                                                                                           | Message Side B | Remarks                                                                                             |
|--------------|------------------------------------|--------------------------|-----|----------------------------------------------------------------------------------------------------------------------------------------------------------------------------------------------------------------------------------------------------------------------------------------------------------------------------------------------------------------------------------------------------------------------------------------------------------------------------------------------------------------------------------------------------------------------------------------------------------------------------------------------------------|----------------|-----------------------------------------------------------------------------------------------------|
| R2.1         | On West<br>Dock                    | Regulatory               |     | <ul> <li>Welcome to Brown's Island</li> <li>While enjoying your visit, please observe the following regulations:•Only non-motorized vessels are allowed.</li> <li>•Eollow canal markings and river rules.</li> <li>•Avoid danger zones.</li> <li>•Navigate with caution.</li> <li>•Wear life jackets at all times.</li> <li>The following activities are not permitted on the Canal Walk:</li> <li>•Jumping from the deck</li> <li>•Washing and wading</li> <li>•Storing navigational gear on the deck</li> <li>•Eishing and feeding the wildlife (Logos: Venture Richmond, City of Richmond, Riverfront Canal Cruises, Explore RVA Downtown)</li> </ul> |                | Similar size as R1. Text<br>needed.                                                                 |
| M.1          | Island end<br>of Haxhall<br>Bridge | Free<br>Standing<br>Map  | 1   |                                                                                                                                                                                                                                                                                                                                                                                                                                                                                                                                                                                                                                                          |                |                                                                                                     |
| D2.1         | Across<br>from Mill<br>Statue      | Single<br>Donor          | 1   | TBD                                                                                                                                                                                                                                                                                                                                                                                                                                                                                                                                                                                                                                                      |                |                                                                                                     |
| E2.1         | Mill Statue                        | Exhibit/<br>Artwork      | 1   | TBD                                                                                                                                                                                                                                                                                                                                                                                                                                                                                                                                                                                                                                                      |                | Sign about the art piece to include piece and artist information.                                   |
| RE.1         | Restroom<br>walls                  | Restroom                 | 1   | (Male/Female Symbol)                                                                                                                                                                                                                                                                                                                                                                                                                                                                                                                                                                                                                                     |                |                                                                                                     |
| E1.1/2/<br>3 | Industrial<br>Relics               | Exhibit/<br>Interpretive | 1   | TBD                                                                                                                                                                                                                                                                                                                                                                                                                                                                                                                                                                                                                                                      |                | Relocated existing<br>industrial relics - signs<br>with images and text to be<br>recreated/updated. |

| Sign # | Location                                                       | Sign type  | Qty | Message Side A                                                                                                     | Message Side B | Remarks                                 |
|--------|----------------------------------------------------------------|------------|-----|--------------------------------------------------------------------------------------------------------------------|----------------|-----------------------------------------|
| R3.1   | Before the<br>entrance<br>ramp of the<br>Potterfield<br>Bridge | Regulatory | 1   | <image/> <section-header><image/><section-header><complex-block></complex-block></section-header></section-header> |                | Keep the existing sign but<br>relocate. |

| Sign # | Location                                                         | Sign type                 | Qty | Message Side A                                                                                                                                                                                                                                                                                                       | Message Side B                                                                                                                                                         | Remarks                                                                                                                          |
|--------|------------------------------------------------------------------|---------------------------|-----|----------------------------------------------------------------------------------------------------------------------------------------------------------------------------------------------------------------------------------------------------------------------------------------------------------------------|------------------------------------------------------------------------------------------------------------------------------------------------------------------------|----------------------------------------------------------------------------------------------------------------------------------|
| P1.1   | South<br>pedestrian<br>path                                      | Pedestrian<br>Directional | 1   | ↑<br>The Pavilion<br>→<br>River Terraces<br><sup></sup><br>The Point (symbol for Meeting Spot)<br>7th Street Bridge<br>East Dock<br>Canal Walk                                                                                                                                                                       | ↑<br>River Terraces<br>Potterfield Bridge<br>to Manchester<br>Restrooms<br>West Dock<br>Haxhall Bridge                                                                 |                                                                                                                                  |
| E2.2   | In front of<br>art piece                                         | Exhibit/<br>Artwork       | 1   | TBD                                                                                                                                                                                                                                                                                                                  |                                                                                                                                                                        | Sign about the art piece<br>(theme is native wildlife -<br>probably otters, TBD) to<br>include piiece and artist<br>information. |
| P.2    | At the exit<br>of the 5th<br>Street<br>Bridge into<br>the island | Pedestrian<br>Directional | 1   | <ul> <li><i>R</i>iver Terraces</li> <li>→</li> <li>Potterfield Bridge         to Manchester</li> <li>Restrooms</li> <li>West Dock</li> <li>Haxhall Bridge</li> <li>←</li> <li>The Point (symbol for Meeting Spot)</li> <li>7th Street Bridge</li> <li>East Dock</li> <li>The Pavilion</li> <li>Canal Walk</li> </ul> | ←<br>Restrooms<br>West Dock<br>Haxhall Bridge<br>→<br>The Point (symbol for Meeting Spot)<br>7th Street Bridge<br>East Dock<br>The Pavilion<br>Restrooms<br>Canal Walk |                                                                                                                                  |

| Sign # | Location                                      | Sign type                | Qty | Message Side A                                                                                                                                                                                                                                                                                                                                                                                                                                                                                                                                                                                                                                 | Message Side B                                                                                                           | Remarks                                                                                                                                |
|--------|-----------------------------------------------|--------------------------|-----|------------------------------------------------------------------------------------------------------------------------------------------------------------------------------------------------------------------------------------------------------------------------------------------------------------------------------------------------------------------------------------------------------------------------------------------------------------------------------------------------------------------------------------------------------------------------------------------------------------------------------------------------|--------------------------------------------------------------------------------------------------------------------------|----------------------------------------------------------------------------------------------------------------------------------------|
| G.2    | North side<br>of 5th St<br>Bridge             | Gateway                  |     | WELCOME TO<br>BROWN'S ISLAND<br>↑<br>Potterfield Bridge<br>To Manchester<br>River Terraces<br>The Pavilion<br>Canal Walk                                                                                                                                                                                                                                                                                                                                                                                                                                                                                                                       | THANKS<br>FOR YOUR VISIT<br>←<br>American Civil War Museum<br>Allianz Amphitheater<br>War Memorial<br>→<br>Kanawha Plaza |                                                                                                                                        |
| R1.2   | North side<br>of 5th St<br>Bridge             | Regulatory               |     | <ul> <li>Welcome to Brown's Island</li> <li>While enjoying your visit, please observe the following regulations:</li> <li>All dogs must be on a leash.</li> <li>Clean up after your pets (or face a \$250 fine).</li> <li>Bicycles must yield to pedestrians.</li> <li>The following activities are not permitted on Brown's Island:</li> <li>Skateboarding</li> <li>Swimming, washing and wading</li> <li>Camping</li> <li>Unauthorized vehicles and boats</li> <li>Solicitation and vending without a proper permit</li> <li>Fishing and feeding the wildlife (Logos: Explore RVA Downtown, Venture Richmond, James River Parks )</li> </ul> |                                                                                                                          | To replace existing sign.<br>(Please review text for<br>accuracy.)                                                                     |
| E1.5   | Attached to<br>railing at<br>river<br>terrace | Exhibit/<br>Interpretive | 2   | TBD                                                                                                                                                                                                                                                                                                                                                                                                                                                                                                                                                                                                                                            |                                                                                                                          | Sign about invasive plant<br>species management and<br>the river - would be<br>attached to the railing. To<br>include text and images. |

| Sign # | Location                                     | Sign type                 | Qty | Message Side A                                                                                                                        | Message Side B                                                                                                                                                                                                                        | Remarks         |
|--------|----------------------------------------------|---------------------------|-----|---------------------------------------------------------------------------------------------------------------------------------------|---------------------------------------------------------------------------------------------------------------------------------------------------------------------------------------------------------------------------------------|-----------------|
| P.3    | Close to<br>The Point                        | Pedestrian<br>Directional |     | You are at The Point (symbol for Meeting Spot)<br>↑<br>7th Street Bridge<br>→<br>East Dock<br>The Pavilion<br>Restrooms<br>Canal Walk | You are at The Point (symbol for<br>Meeting Spot)<br>↑<br>River Terraces<br>Potterfield Bridge<br>to Manchester<br>←<br>5th Street Bridge<br>Restrooms<br>West Dock<br>Haxhall Bridge<br>→<br>East Dock<br>The Pavilion<br>Canal Walk |                 |
| D1.1   | Connecting<br>N-S path                       | Multiple<br>Donors        | 1   | TBD                                                                                                                                   |                                                                                                                                                                                                                                       | About 20 names. |
| D2.2   | Across<br>from Steps<br>Off 7th St<br>Bridge | Single<br>Donor           | 1   | TBD                                                                                                                                   |                                                                                                                                                                                                                                       |                 |

| Sign # | Location                          | Sign type                 | Qty | Message Side A                                                                                                                                                                                                                                                      | Message Side B                                                                                                                                                                                                                                                                                                                                                          | Remarks                                                                                                               |
|--------|-----------------------------------|---------------------------|-----|---------------------------------------------------------------------------------------------------------------------------------------------------------------------------------------------------------------------------------------------------------------------|-------------------------------------------------------------------------------------------------------------------------------------------------------------------------------------------------------------------------------------------------------------------------------------------------------------------------------------------------------------------------|-----------------------------------------------------------------------------------------------------------------------|
| P.4    | South side<br>of 7th St<br>Bridge | Pedestrian<br>Directional | 1   | <ul> <li>←</li> <li>7th Street Bridge</li> <li>→</li> <li>The Point (symbol for Meeting Spot)</li> <li>Potterfield Bridge</li> <li>to Manchester</li> <li>River Terraces</li> <li>East Dock</li> <li>The Pavilion</li> <li>Restrooms</li> <li>Canal Walk</li> </ul> | <ul> <li>↑</li> <li>5th Street Bridge</li> <li>Restrooms</li> <li>West Dock</li> <li>Haxhall Bridge</li> <li>→</li> <li>7th Street Bridge</li> <li>←</li> <li>The Point (symbol for Meeting Spot)</li> <li>Potterfield Bridge</li> <li>to Manchester</li> <li>River Terraces</li> <li>East Dock</li> <li>The Pavilion</li> <li>Restrooms</li> <li>Canal Walk</li> </ul> |                                                                                                                       |
| E1.4   | Path under<br>7th St<br>bridge    | Exhibit/<br>Interpretive  | 1   | TBD                                                                                                                                                                                                                                                                 |                                                                                                                                                                                                                                                                                                                                                                         | Sign about the floating<br>islands in the canal -<br>would include images and<br>text - TBD if these are in<br>scope. |
| G.3    | North side<br>of 7th St<br>Bridge | Gateway                   | 1   | WELCOME TO<br>BROWN'S ISLAND<br>Costar 7th St. Entrance<br>↑<br>Potterfield Bridge<br>To Manchester<br>River Terraces<br>The Pavilion<br>Canal Walk                                                                                                                 | THANKS<br>FOR YOUR VISIT<br>←<br>American Civil War Museum<br>Allianz Amphitheater<br>War Memorial<br>↑<br>Kanawha Plaza                                                                                                                                                                                                                                                |                                                                                                                       |

| Sign # | Location                                        | Sign type           | Qty | Message Side A                                                                                                                                                                                                                                                                                                                                                                                                                                                                                                                                                                                                                                 | Message Side B | Remarks                                                                                                    |
|--------|-------------------------------------------------|---------------------|-----|------------------------------------------------------------------------------------------------------------------------------------------------------------------------------------------------------------------------------------------------------------------------------------------------------------------------------------------------------------------------------------------------------------------------------------------------------------------------------------------------------------------------------------------------------------------------------------------------------------------------------------------------|----------------|------------------------------------------------------------------------------------------------------------|
| R1.3   | North side<br>of Haxhall<br>Bridge, on<br>fence | Regulatory          | 1   | <ul> <li>Welcome to Brown's Island</li> <li>While enjoying your visit, please observe the following regulations:</li> <li>All dogs must be on a leash.</li> <li>Clean up after your pets (or face a \$250 fine).</li> <li>Bicycles must yield to pedestrians.</li> <li>The following activities are not permitted on Brown's Island:</li> <li>Skateboarding</li> <li>Swimming, washing and wading</li> <li>Camping</li> <li>Unauthorized vehicles and boats</li> <li>Solicitation and vending without a proper permit</li> <li>Fishing and feeding the wildlife (Logos: Explore RVA Downtown, Venture Richmond, James River Parks )</li> </ul> |                | To replace existing sign.<br>(Please review text for<br>accuracy.)                                         |
| E2.3   | In front of<br>art piece                        | Exhibit/<br>Artwork | 1   | TBD                                                                                                                                                                                                                                                                                                                                                                                                                                                                                                                                                                                                                                            |                | Sign about the art piece<br>(theme is native wildlife,<br>TBD) to include piece and<br>artist information. |

| Sign # | Location                            | Sign type                 | Qty | Message Side A                                                                                                                                                                                                                                                                                                                                                                                                                                                                                                                                                                                                                                           | Message Side B                                                                                                                                                                                                                                            | Remarks                                                             |
|--------|-------------------------------------|---------------------------|-----|----------------------------------------------------------------------------------------------------------------------------------------------------------------------------------------------------------------------------------------------------------------------------------------------------------------------------------------------------------------------------------------------------------------------------------------------------------------------------------------------------------------------------------------------------------------------------------------------------------------------------------------------------------|-----------------------------------------------------------------------------------------------------------------------------------------------------------------------------------------------------------------------------------------------------------|---------------------------------------------------------------------|
| R2.2   | On east<br>dock                     | Regulatory                |     | <ul> <li>Welcome to Brown's Island</li> <li>While enjoying your visit, please observe the following regulations:•Only non-motorized vessels are allowed.</li> <li>•Eollow canal markings and river rules.</li> <li>•Avoid danger zones.</li> <li>•Navigate with caution.</li> <li>•Wear life jackets at all times.</li> <li>The following activities are not permitted on the Canal Walk:</li> <li>•Jumping from the deck</li> <li>•Washing and wading</li> <li>•Storing navigational gear on the deck</li> <li>•Eishing and feeding the wildlife (Logos: Venture Richmond, City of Richmond, Riverfront Canal Cruises, Explore RVA Downtown)</li> </ul> |                                                                                                                                                                                                                                                           | Similar size as R1. Text<br>needed.                                 |
| E2.4   | In front of<br>Headman<br>sculpture | Exhibit/<br>Artwork       |     | "The Headman"<br>This statue commemorates the contributions of African - American<br>men as skilled boatmen on the james river and its canals and in the<br>development of industry and commerce in the City of Richmond<br>Designer and Sculptor:<br>P. Di Pasquale                                                                                                                                                                                                                                                                                                                                                                                     |                                                                                                                                                                                                                                                           | Headman sculpture sign<br>telling story of the piece<br>and artist. |
| P.5    | Central<br>pedestrian<br>path       | Pedestrian<br>Directional |     | ↑<br>The Pavilion<br>Restrooms<br>Canal Walk<br>←<br>East Dock                                                                                                                                                                                                                                                                                                                                                                                                                                                                                                                                                                                           | <ul> <li>↑</li> <li>7th Street Bridge</li> <li>The Point (symbol for Meeting Spot)</li> <li>5th Street Bridge</li> <li>West Dock</li> <li>Haxhall Bridge</li> <li>←</li> <li>River Terraces</li> <li>Potterfield Bridge</li> <li>to Manchester</li> </ul> |                                                                     |
| D2.3   | The River<br>Terraces               | Single<br>Donor           | 1   | TBD                                                                                                                                                                                                                                                                                                                                                                                                                                                                                                                                                                                                                                                      |                                                                                                                                                                                                                                                           |                                                                     |

| Sign # | Location                                                           | Sign type                 | Qty | Message Side A                                                                                                                                                                                                                                                                                                                                                                                                                                                                                                                                                                                                                                | Message Side B                                                                                                                                                                          | Remarks       |
|--------|--------------------------------------------------------------------|---------------------------|-----|-----------------------------------------------------------------------------------------------------------------------------------------------------------------------------------------------------------------------------------------------------------------------------------------------------------------------------------------------------------------------------------------------------------------------------------------------------------------------------------------------------------------------------------------------------------------------------------------------------------------------------------------------|-----------------------------------------------------------------------------------------------------------------------------------------------------------------------------------------|---------------|
| RE.2   | Restroom<br>walls                                                  | Restroom                  | 1   | (Male/Female Symbol)                                                                                                                                                                                                                                                                                                                                                                                                                                                                                                                                                                                                                          |                                                                                                                                                                                         | Vinyl images. |
| P.6    | On north<br>pedestrian<br>path<br>coming<br>from the<br>Canal Walk | Pedestrian<br>Directional |     | ↑<br>Canal Walk                                                                                                                                                                                                                                                                                                                                                                                                                                                                                                                                                                                                                               | ↑<br>East Dock<br>7th Street Bridge<br>The Point (symbol for Meeting Spot)<br>5th Street Bridge<br>West Dock<br>Haxhall Bridge<br>River Terraces<br>Potterfield Bridge<br>to Manchester |               |
| M.2    | On north<br>pedestrian<br>path<br>coming<br>from the<br>Canal Walk | Free<br>Standing<br>Map   | 1   |                                                                                                                                                                                                                                                                                                                                                                                                                                                                                                                                                                                                                                               |                                                                                                                                                                                         |               |
| R1.4   | On north<br>pedestrian<br>path<br>coming<br>from the<br>Canal Walk | Regulatory                | 1   | <ul> <li>Welcome to Brown's Island</li> <li>While enjoying your visit, please observe the following regulations:</li> <li>All dogs must be on a leash.</li> <li>Clean up after your pets (or face a \$250 fine).</li> <li>Bicycles must yield to pedestrians.</li> <li>The following activities are not permitted on Brown's Island:</li> <li>Skateboarding</li> <li>Swimming, washing and wading</li> <li>Camping</li> <li>Unauthorized vehicles and boats</li> <li>Solicitation and vending without a proper permit</li> <li>Fishing and feeding the wildlife (Logos: Explore RVA Downtown, Venture Richmond, James River Parks)</li> </ul> |                                                                                                                                                                                         |               |

| Sign # | Location                                 | Sign type           | Qty | Message Side A                                                                                             | Message Side B                              | Remarks                                                                                                    |
|--------|------------------------------------------|---------------------|-----|------------------------------------------------------------------------------------------------------------|---------------------------------------------|------------------------------------------------------------------------------------------------------------|
| G.4    | North side<br>of 7th St<br>Bridge        | Gateway             |     | WELCOME TO<br>BROWN'S ISLAND<br>↑<br>The Pavilion<br>River Terraces<br>Potterfield Bridge<br>To Manchester | THANKS<br>FOR YOUR VISIT<br>↑<br>Canal Walk |                                                                                                            |
| E2.5   | Behind the<br>Pavilion<br>South<br>River | Exhibit/<br>Artwork | 1   | TBD                                                                                                        |                                             | Sign about the art piece<br>(theme is native wildlife,<br>TBD) to include piece and<br>artist information. |