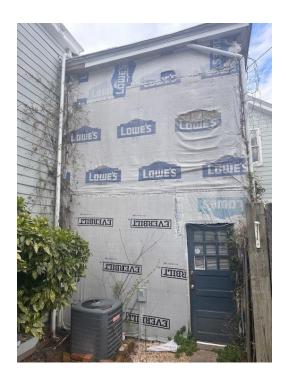

Figure 6. View of the rear elevation and the west elevation with new HardiPlank siding, April 2024.

Figure 7. View of the façade of 2802 East Clay Street with new HardiPlank siding, April 2024.

Figure 8. City Assessor Card indicates that some portions, if not all, siding was replaced in 1962.