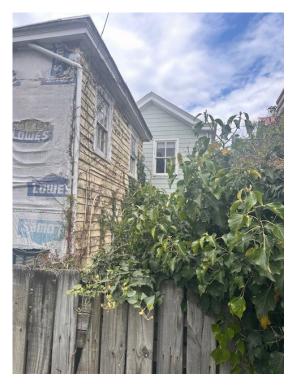

### **Figures**

Figure 1. View of the property with historic wood siding, August 2023.

Figure 2. View of the HardiPlank siding which had been applied to the majority of the façade in September 2023. The Commission of Architectural Review did not receive any notification of this work.