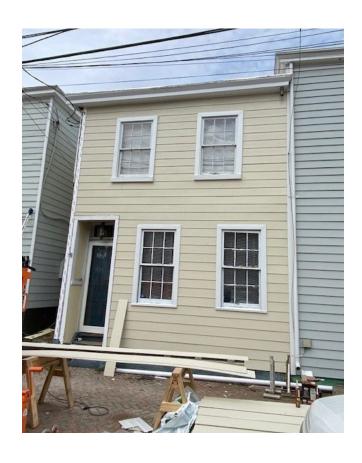

Figure 6. View of the rear elevation and the west elevation with new HardiPlank siding, April 2024.

Figure 7. View of the façade of 2802 East Clay Street with new HardiPlank siding, April 2024.

Figure 8. City Assessor Card indicates that some portions, if not all, siding was replaced in 1962.