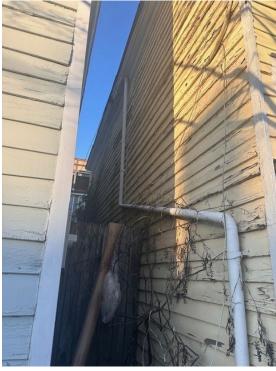

#### Staff Report City of Richmond, Virginia

Figure 3. View of the west elevation, before the application of new siding, March 2024.

Figure 5. View of the rear of 2802 East Clay Street.

Figure 4. View of the rear and west elevations, before the application of new siding, March 2024.