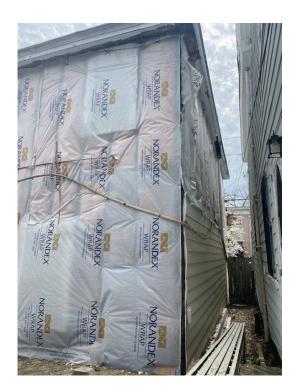

Figure 6. View of the rear elevation and the west elevation with new HardiPlank siding, April 2024.

Figure 7. View of the façade of 2802 East Clay Street with new HardiPlank siding, April 2024.

Figure 8. City Assessor Card indicates that some portions, if not all, siding was replaced in 1962.