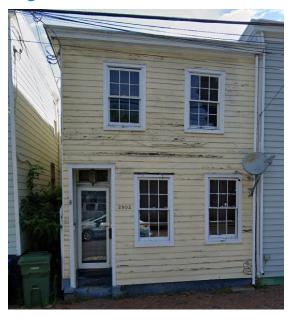

### **Figures**

Figure 1. View of the property with historic wood siding, August 2023.

Figure 2. View of the HardiPlank siding which had been applied to the majority of the façade in September 2023. The Commission of Architectural Review did not receive any notification of this work.