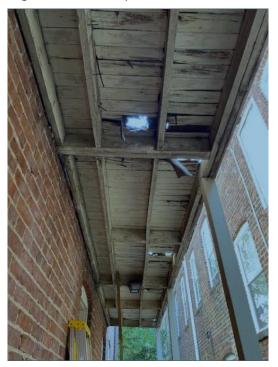

## **Figures**

Figure 1. 1924-1925 Sanborn Map

Figure 3. Existing conditions of porch on 2<sup>nd</sup> story.

Figure 2. Historic photo from Assessor's office

Figure 4. View from under existing deteriorated porch.