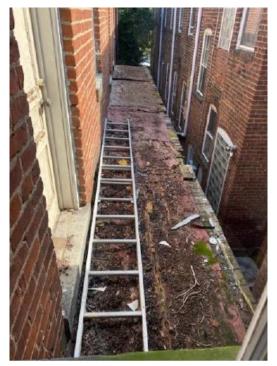

## **Figures**

Figure 1. 1924-1925 Sanborn Map

Figure 3. Existing conditions of porch on 2<sup>nd</sup> story.

Figure 2. Historic photo from Assessor's office

Figure 4. View from under existing deteriorated porch.