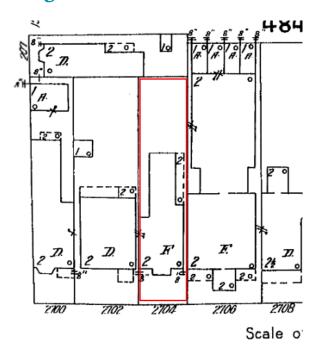

## **Figures**

Figure 1. 1924-1925 Sanborn Map

Figure 3. Existing conditions of porch on 2<sup>nd</sup> story.

Figure 2. Historic photo from Assessor's office

Figure 4. View from under existing deteriorated porch.