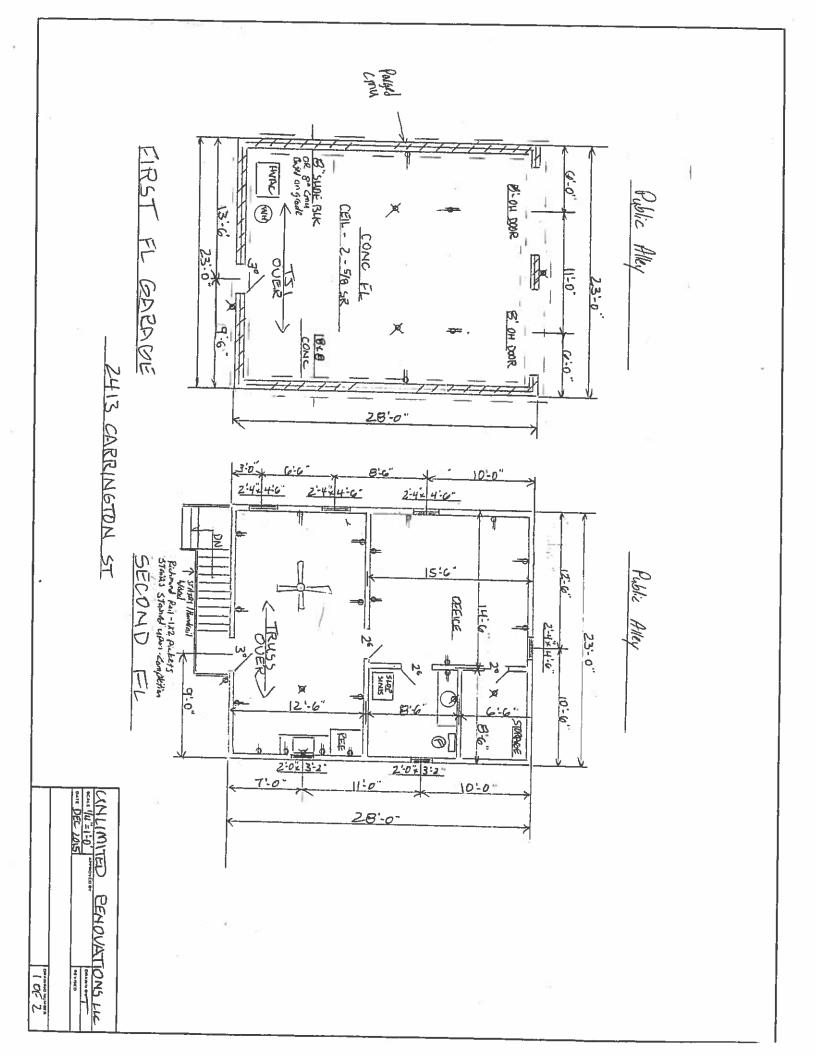

### § 2. Grant of Special Use Permit.

- (a) Subject to the terms and conditions set forth in this ordinance, the property known as 2413 Carrington Street and identified as Tax Parcel No. E000-0471/008 in the 2018 records of the City Assessor, being more particularly shown on a survey entitled "Survey of Lot and Improvements Thereon Located at # 2413 Carrington Street, Richmond, Virginia," prepared by A. G. Harocopos & Associates, P.C., and dated November 20, 2015, a copy of which is attached to and made a part of this ordinance, hereinafter referred to as "the Property," is hereby permitted to be used for the purpose of a dwelling unit within an accessory building, hereinafter referred to as "the Special Use," substantially as shown on the plans entitled "2413 Carrington St.," prepared by Unlimited Renovations LLC, and dated December, 2015, hereinafter referred to as "the Plans," copies of which are attached to and made a part of this ordinance.
- (b) The adoption of this ordinance shall constitute the issuance of a special use permit for the Property. The special use permit shall inure to the benefit of the owner or owners of the fee simple title to the Property as of the date on which this ordinance is adopted and their successors in fee simple title, all of which are hereinafter referred to as "the Owner." The conditions contained in this ordinance shall be binding on the Owner.
- § 3. **Special Terms and Conditions.** This special use permit is conditioned on the following special terms and conditions:
- (a) The Special Use of the Property shall be as no more than one dwelling unit within a building accessory to an existing two-family dwelling, substantially as shown on the Plans and the survey identified in section 2(a).
- (b) No fewer than two on-site parking spaces shall be provided on the Property, substantially as shown on the Plans and the survey identified in section 2(a).