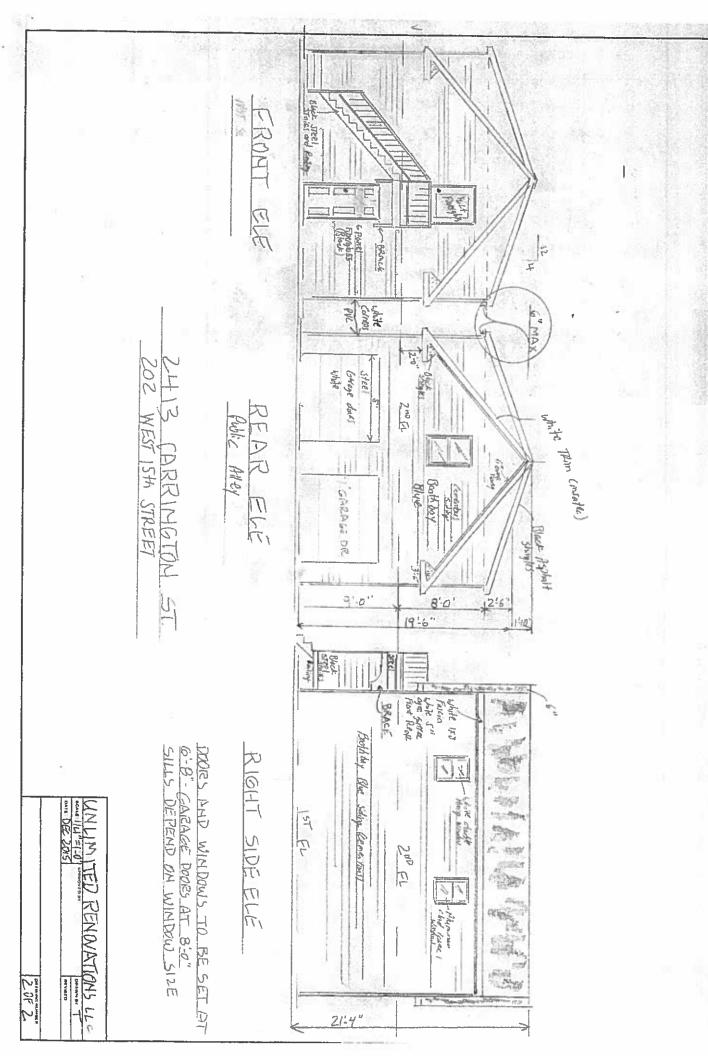

### § 2. Grant of Special Use Permit.

- (a) Subject to the terms and conditions set forth in this ordinance, the property known as 2413 Carrington Street and identified as Tax Parcel No. E000-0471/008 in the 2018 records of the City Assessor, being more particularly shown on a survey entitled "Survey of Lot and Improvements Thereon Located at # 2413 Carrington Street, Richmond, Virginia," prepared by A. G. Harocopos & Associates, P.C., and dated November 20, 2015, a copy of which is attached to and made a part of this ordinance, hereinafter referred to as "the Property," is hereby permitted to be used for the purpose of a dwelling unit within an accessory building, hereinafter referred to as "the Special Use," substantially as shown on the plans entitled "2413 Carrington St.," prepared by Unlimited Renovations LLC, and dated December, 2015, hereinafter referred to as "the Plans," copies of which are attached to and made a part of this ordinance.
- (b) The adoption of this ordinance shall constitute the issuance of a special use permit for the Property. The special use permit shall inure to the benefit of the owner or owners of the fee simple title to the Property as of the date on which this ordinance is adopted and their successors in fee simple title, all of which are hereinafter referred to as "the Owner." The conditions contained in this ordinance shall be binding on the Owner.
- § 3. **Special Terms and Conditions.** This special use permit is conditioned on the following special terms and conditions:
- (a) The Special Use of the Property shall be as no more than one dwelling unit within a building accessory to an existing two-family dwelling, substantially as shown on the Plans and the survey identified in section 2(a).
- (b) No fewer than two on-site parking spaces shall be provided on the Property, substantially as shown on the Plans and the survey identified in section 2(a).