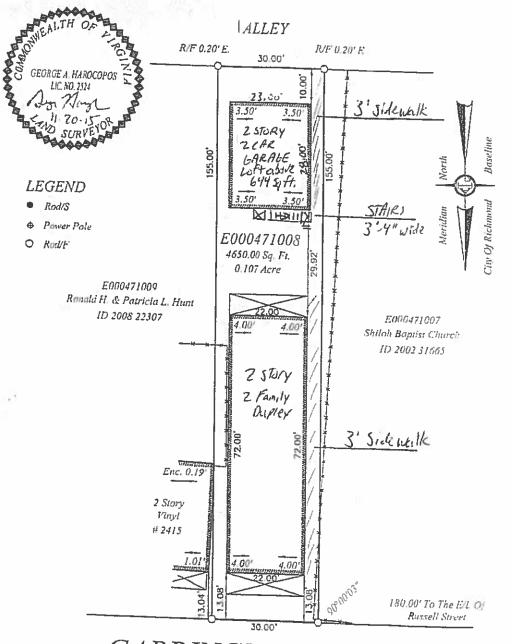

### § 2. Grant of Special Use Permit.

- (a) Subject to the terms and conditions set forth in this ordinance, the property known as 2413 Carrington Street and identified as Tax Parcel No. E000-0471/008 in the 2018 records of the City Assessor, being more particularly shown on a survey entitled "Survey of Lot and Improvements Thereon Located at # 2413 Carrington Street, Richmond, Virginia," prepared by A. G. Harocopos & Associates, P.C., and dated November 20, 2015, a copy of which is attached to and made a part of this ordinance, hereinafter referred to as "the Property," is hereby permitted to be used for the purpose of a dwelling unit within an accessory building, hereinafter referred to as "the Special Use," substantially as shown on the plans entitled "2413 Carrington St.," prepared by Unlimited Renovations LLC, and dated December, 2015, hereinafter referred to as "the Plans," copies of which are attached to and made a part of this ordinance.
- (b) The adoption of this ordinance shall constitute the issuance of a special use permit for the Property. The special use permit shall inure to the benefit of the owner or owners of the fee simple title to the Property as of the date on which this ordinance is adopted and their successors in fee simple title, all of which are hereinafter referred to as "the Owner." The conditions contained in this ordinance shall be binding on the Owner.
- § 3. **Special Terms and Conditions.** This special use permit is conditioned on the following special terms and conditions:
- (a) The Special Use of the Property shall be as no more than one dwelling unit within a building accessory to an existing two-family dwelling, substantially as shown on the Plans and the survey identified in section 2(a).
- (b) No fewer than two on-site parking spaces shall be provided on the Property, substantially as shown on the Plans and the survey identified in section 2(a).