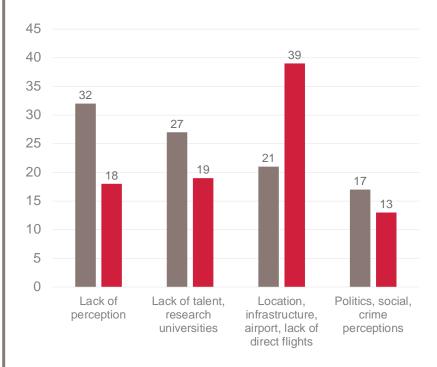

manufacturing





Brookings Metro selected Richmond for its Regional Inclusive Growth Network

## Addressing Challenges



#### Population

Net migration per 1K residents, 2023



# Population Growth has not kept pace with peer markets

#### Not keeping pace with peer markets

#### **Employment**

Employment growth, 2018-2023



#### STEM workforce

STEM workforce employment share, 2023



## Perception Research: Considered Richmond for previous projects

$$2\% \rightarrow \sim 30\%$$

**Corporate Executives** 

$$2\% \rightarrow \sim 30\%$$
  $20\% \rightarrow \sim 60\%$  2021 2024 2021 2024

Site Selectors



#### **Competing metros – corporate executives**





#### **Competing metros – site selectors**



### **Strengths**



■ Corporate Executives
■ Site Selectors

#### Weaknesses



■ Corporate Executives
■ Site Selectors



## **Providing Solutions**



### **FY26-FY30 Priorities**



Advancing business recruitment and cluster development



Delivering world-class research and market intelligence



Amplifying awareness and shaping perception of the region



Elevating regional competitiveness





## **Target Industries**

### Advanced Manufacturing

- Advanced Materials
- Packaging
- Food and Beverage

#### Corporate Services

- Headquarters
- Regional operations
- Finance and Insurance

#### Information Technology

- Data centers and cloud computing
- Cybersecurity and data privacy
- Software development

#### Life Sciences

- Pharmaceuticals
- R&D and laboratory testing

### Emerging Niche Industries

- Cleantech
- Defense

#### Regional Economic Driver

- Tran