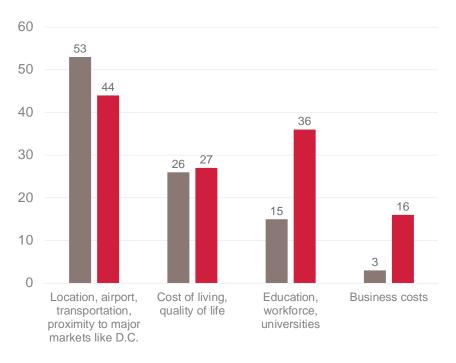

dicine, the world's central access point for advanced pharma manufacturing





Brookings Metro selected Richmond for its Regional Inclusive Growth Network

## Addressing Challenges



#### Population

Net migration per 1K residents, 2023



# Population Growth has not kept pace with peer markets

#### Not keeping pace with peer markets

#### **Employment**

Employment growth, 2018-2023



#### STEM workforce

STEM workforce employment share, 2023



## Perception Research: Considered Richmond for previous projects

$$2\% \rightarrow \sim 30\%$$

**Corporate Executives** 

$$2\% \rightarrow \sim 30\%$$
  $20\% \rightarrow \sim 60\%$  2021 2024 2021 2024

Site Selectors



#### **Competing metros – corporate executives**





#### **Competing metros – site selectors**



### **Strengths**



■ Corporate Executives
■ Site Selectors

#### Weaknesses



■ Corporate Executives
■ Site Selectors



## **Providing Solutions**



### **FY26-FY30 Priorities**



Advancing business recruitment and cluster development



Delivering world-class research and market intelligence



Amplifying awareness and shaping perception of the region



Elevating regional competitiveness





## **Target Industries**

### Advanced Manufacturing

- Advanced Materials
- Packaging
- Food and Beverage

#### Corporate Services

- Headquarters
- Regional operations
- Finance and Insurance

#### Information Technology

- Data centers and cloud computing
- Cybersecurity and data privacy
- Software development

#### Life Sciences

- Pharmaceuticals
- R&D and laboratory testing

### Emerging Niche Industries