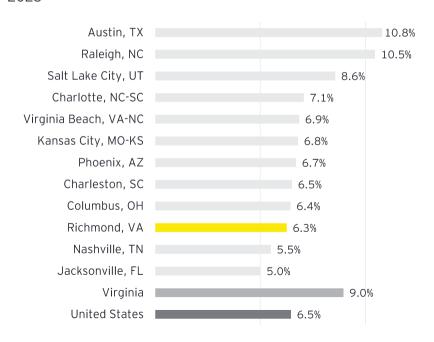

#### STEM workforce

STEM workforce employment share, 2023

#### Not keeping pace with peer markets