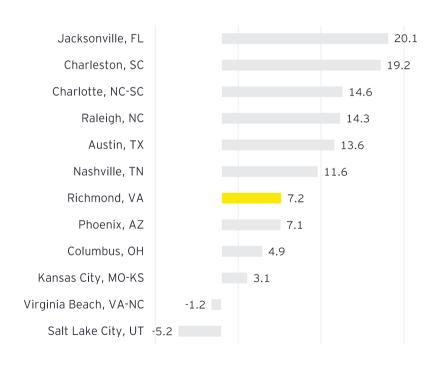

#### Population

Net migration per 1K residents, 2023

# Population Growth has not kept pace with peer markets

#### Not keeping pace with peer markets