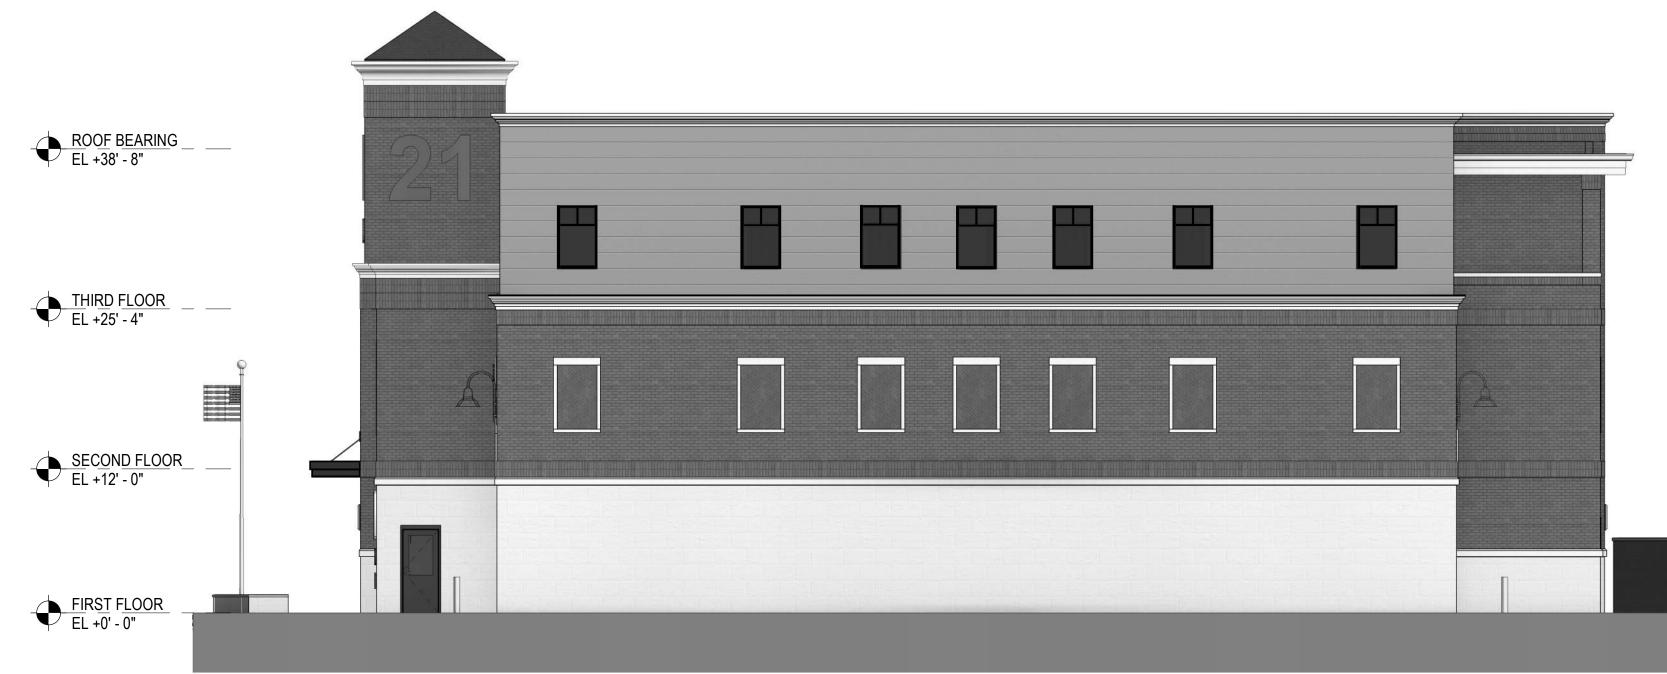

## Proposed Building Design Concept - Overall 2D Exterior Views











EXAMPLE:

- BRICK

- LARGE FORMAT CAST STONE







- PREFINISHED ALUMINUM CANOPY SYSTEM

### **Inspirational Images**

### **UDC Submission**

- **EXAMPLE:**
- LARGE FORMAT CAST STONE
- PREFINISHED ALUMINUM COMPOSITE PANEL CANOPY SYSTEM

**EXAMPLE:** - PREFINISHED ARCHITECTURAL METAL WALL PANEL SYSTEM - PREFINISHED ARCHITECTURAL METAL COPING SYSTEM



EXAMPLE:

- BRICK
- CAST STONE WATER TABLE
- CAST STONE JAMBS, HEADERS & ARCHES
- CAST STONE WALL CAPS.



- EXAMPLE:
- CAST STONE HEADER
- PREFINISHED APPRATUS BAY DOOR SYSTEM
- PREFINISHED ALUMIMUM DIMENSIONAL BACK-LIT SIGNAGE SYSTEM







EXAMPLE: - SIMULATED SLATE ROOF SYSTEM

## Inspirational Images









**Conceptual Design - Proposed Exterior Building Materials** 

**UDC Submission** 

- DECORATIVE ARCHITECTURAL LIGHTING