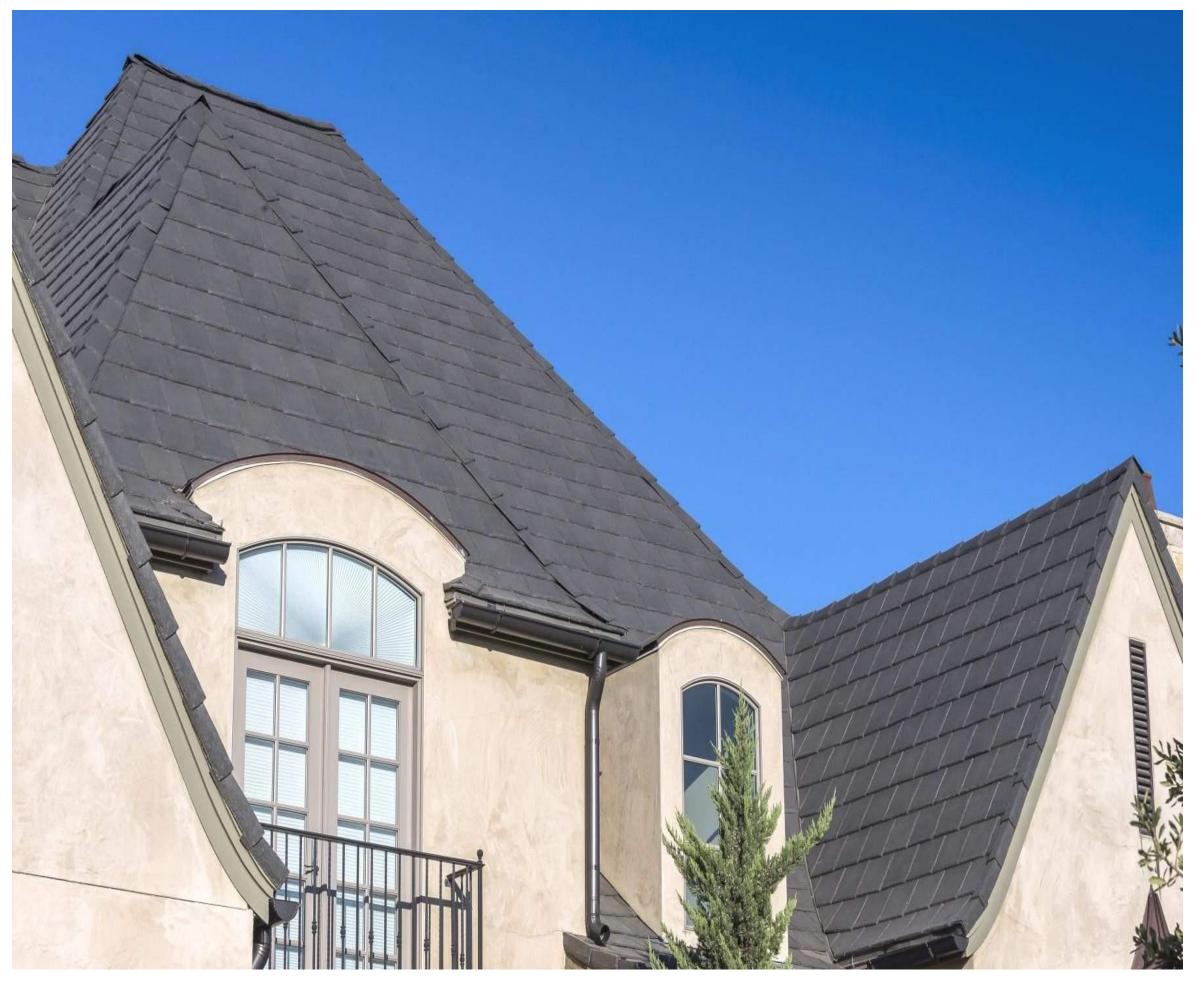

## Proposed Building Design Concept - Overall 2D Exterior Views











EXAMPLE:

- BRICK

- LARGE FORMAT CAST STONE







- PREFINISHED ALUMINUM CANOPY SYSTEM

### **Inspirational Images**

### **UDC Submission**

- **EXAMPLE:**
- LARGE FORMAT CAST STONE
- PREFINISHED ALUMINUM COMPOSITE PANEL CANOPY SYSTEM

**EXAMPLE:** - PREFINISHED ARCHITECTURAL METAL WALL PANEL SYSTEM - PREFINISHED ARCHITECTURAL METAL COPING SYSTEM



EXAMPLE:

- BRICK
- CAST STONE WATER TABLE
- CAST STONE JAMBS, HEADERS & ARCHES
- CAST STONE WALL CAPS.



- EXAMPLE:
- CAST STONE HEADER
- PREFINISHED APPRATUS BAY DOOR SYSTEM
- PREFINISHED ALUMIMUM DIMENSIONAL BACK-LIT SIGNAGE SYSTEM







EXAMPLE: - SIMULATED SLATE ROOF SYSTEM

## Inspirational Images









**Conceptual Design - Proposed Exterior Building Materials** 

**UDC Submission** 

- DECORATIVE ARCHITECTURAL LIGHTING



## 



**Conceptual Design - Proposed Exterior Building Materials** 







### View of Rear of the Building









### View of Public Parking

**UDC Submission** 





RRMM TIMMONS GROUP

## General Reference Document (Design & Rendering Prepared by Others)



## Reference Image - Color Rendering of Richmond's Recently Designed Fire Station 12 Facility

Reference Document for New Fire Station 21 (Illustrates Owner's Preference for proposing similar exterior color and material types for New FS21)