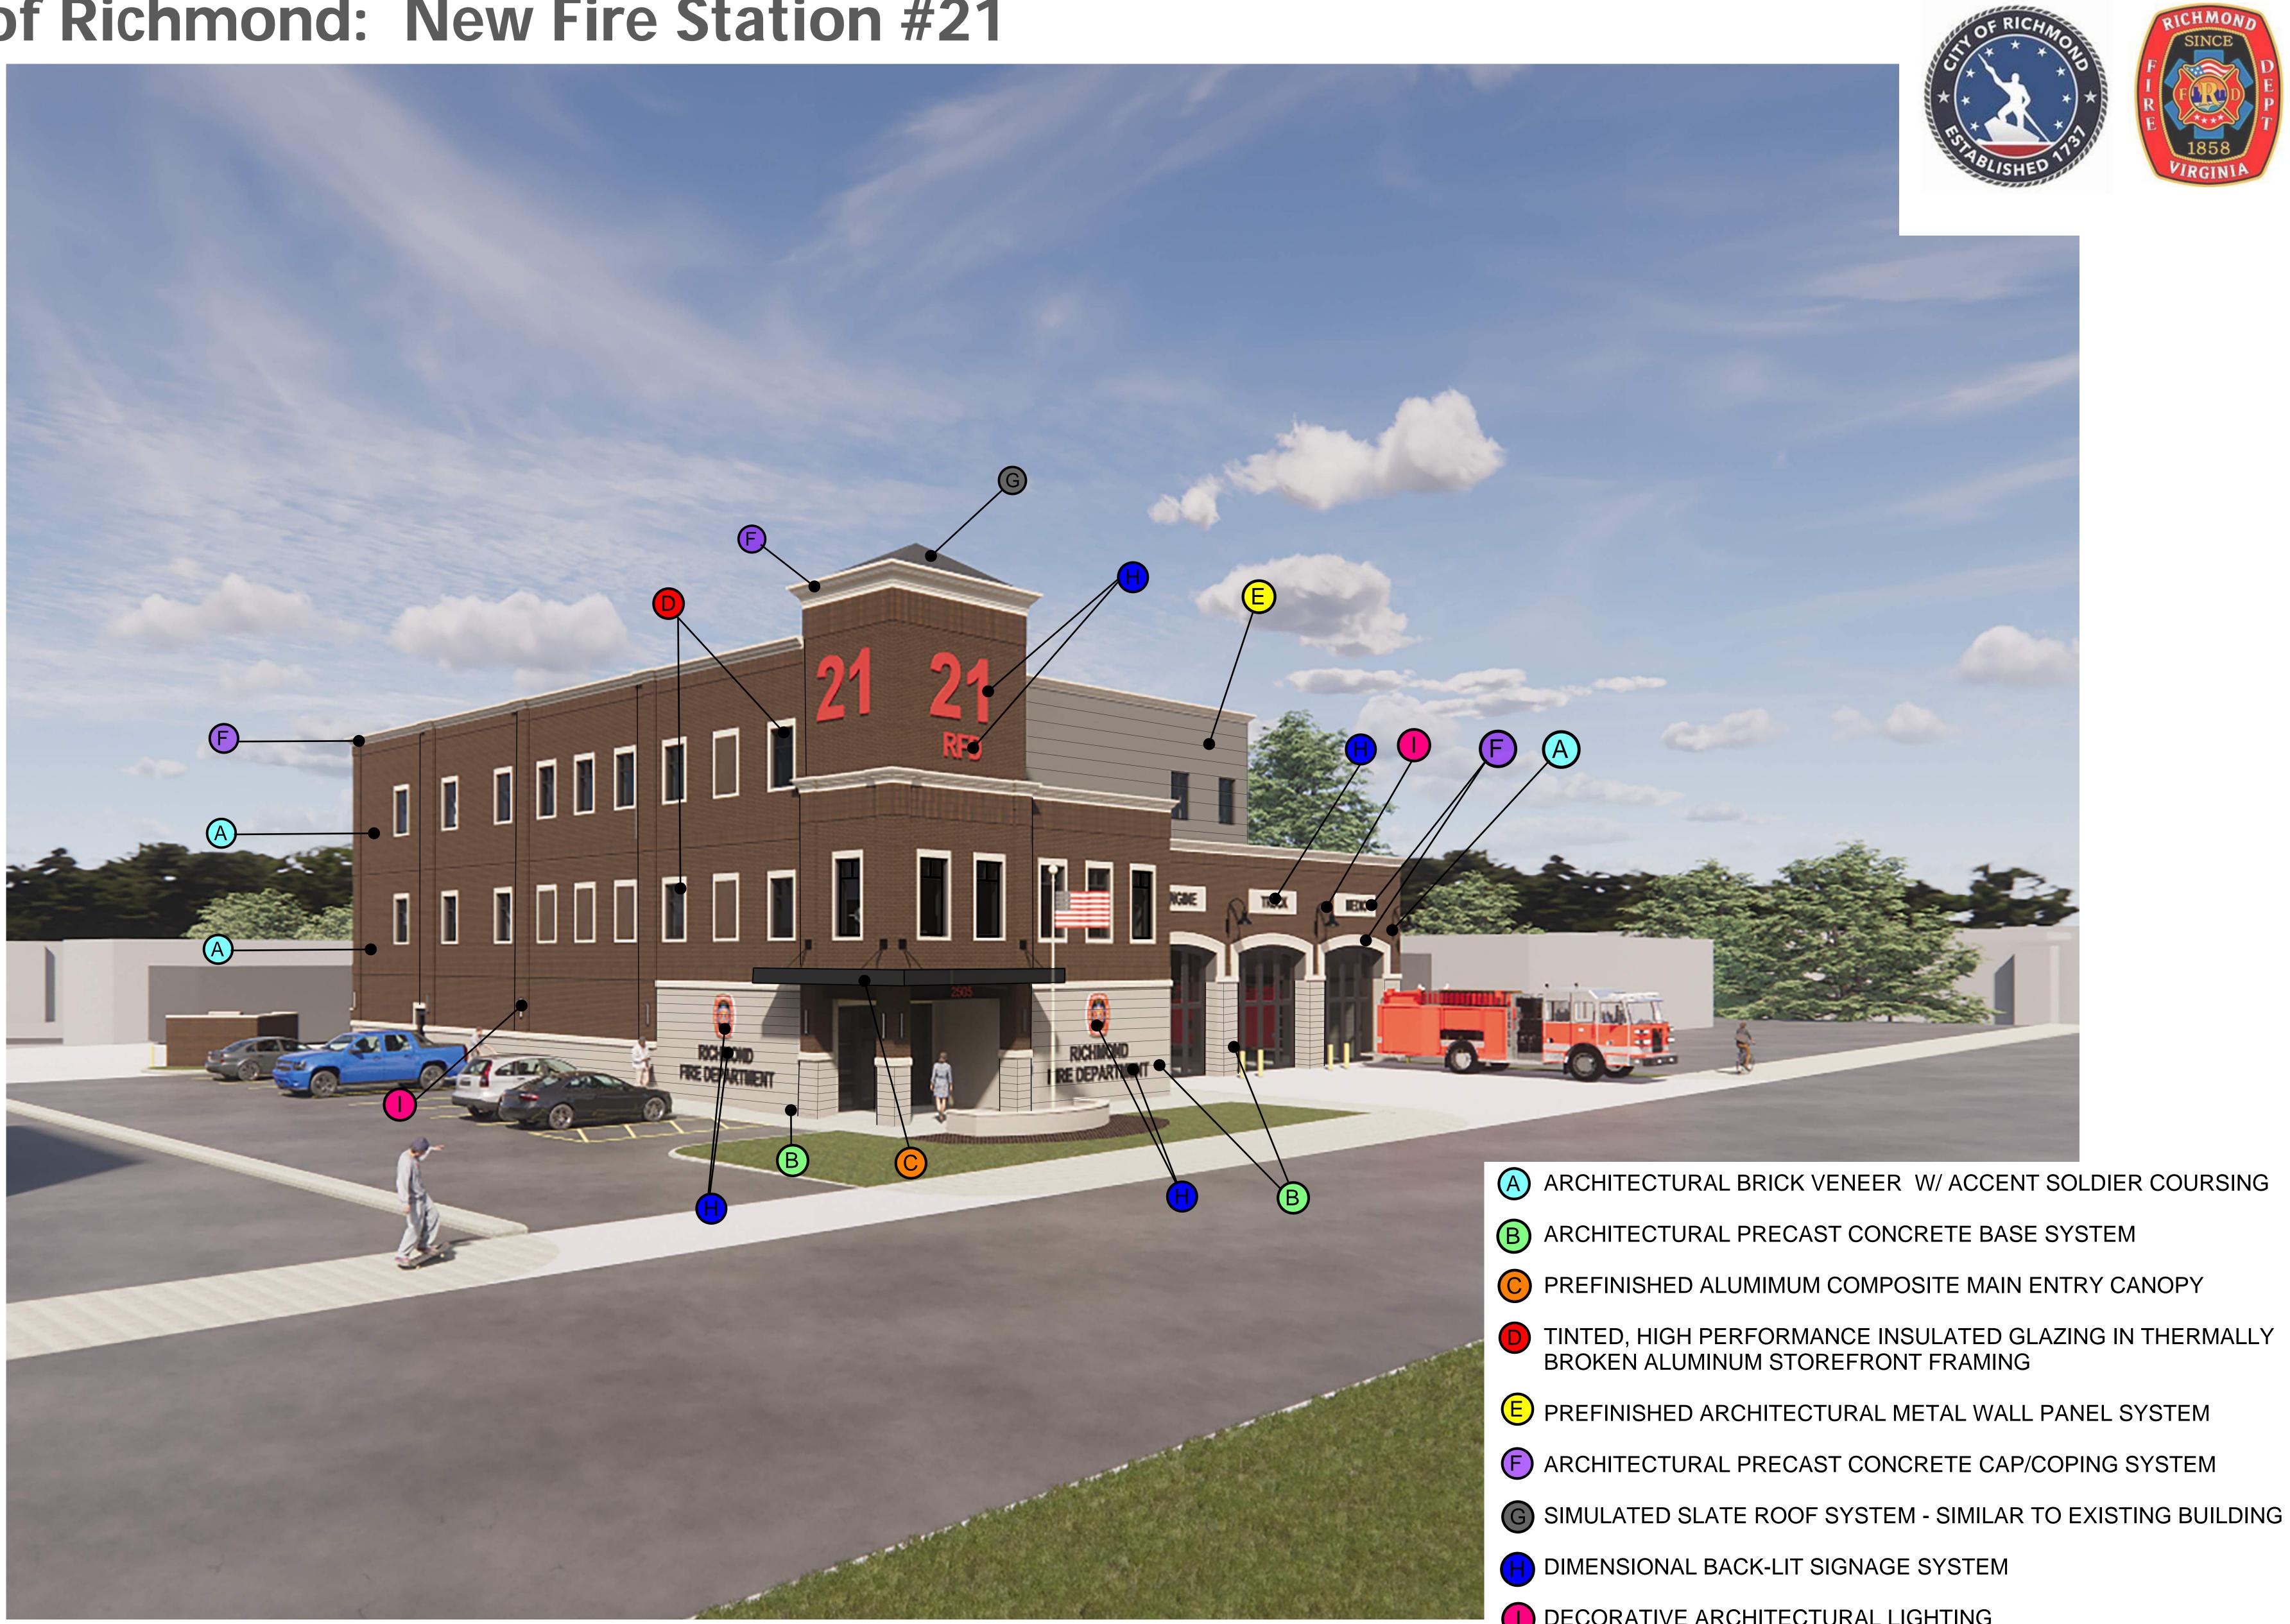

## Proposed Building Design Concept - Overall 2D Exterior Views

EXAMPLE:

- BRICK

- LARGE FORMAT CAST STONE

- PREFINISHED ALUMINUM CANOPY SYSTEM

### **UDC Submission**

- **EXAMPLE:**
- LARGE FORMAT CAST STONE
- PREFINISHED ALUMINUM COMPOSITE PANEL CANOPY SYSTEM

**EXAMPLE:** - PREFINISHED ARCHITECTURAL METAL WALL PANEL SYSTEM - PREFINISHED ARCHITECTURAL METAL COPING SYSTEM

EXAMPLE:

- BRICK
- CAST STONE WATER TABLE
- CAST STONE JAMBS, HEADERS & ARCHES
- CAST STONE WALL CAPS.

- EXAMPLE:
- CAST STONE HEADER
- PREFINISHED APPRATUS BAY DOOR SYSTEM
- PREFINISHED ALUMIMUM DIMENSIONAL BACK-LIT SIGNAGE SYSTEM

EXAMPLE: - SIMULATED SLATE ROOF SYSTEM

## Inspirational Images

**Conceptual Design - Proposed Exterior Building Materials** 

**UDC Submission** 

- DECORATIVE ARCHITECTURAL LIGHTING

## 

**Conceptual Design - Proposed Exterior Building Materials** 