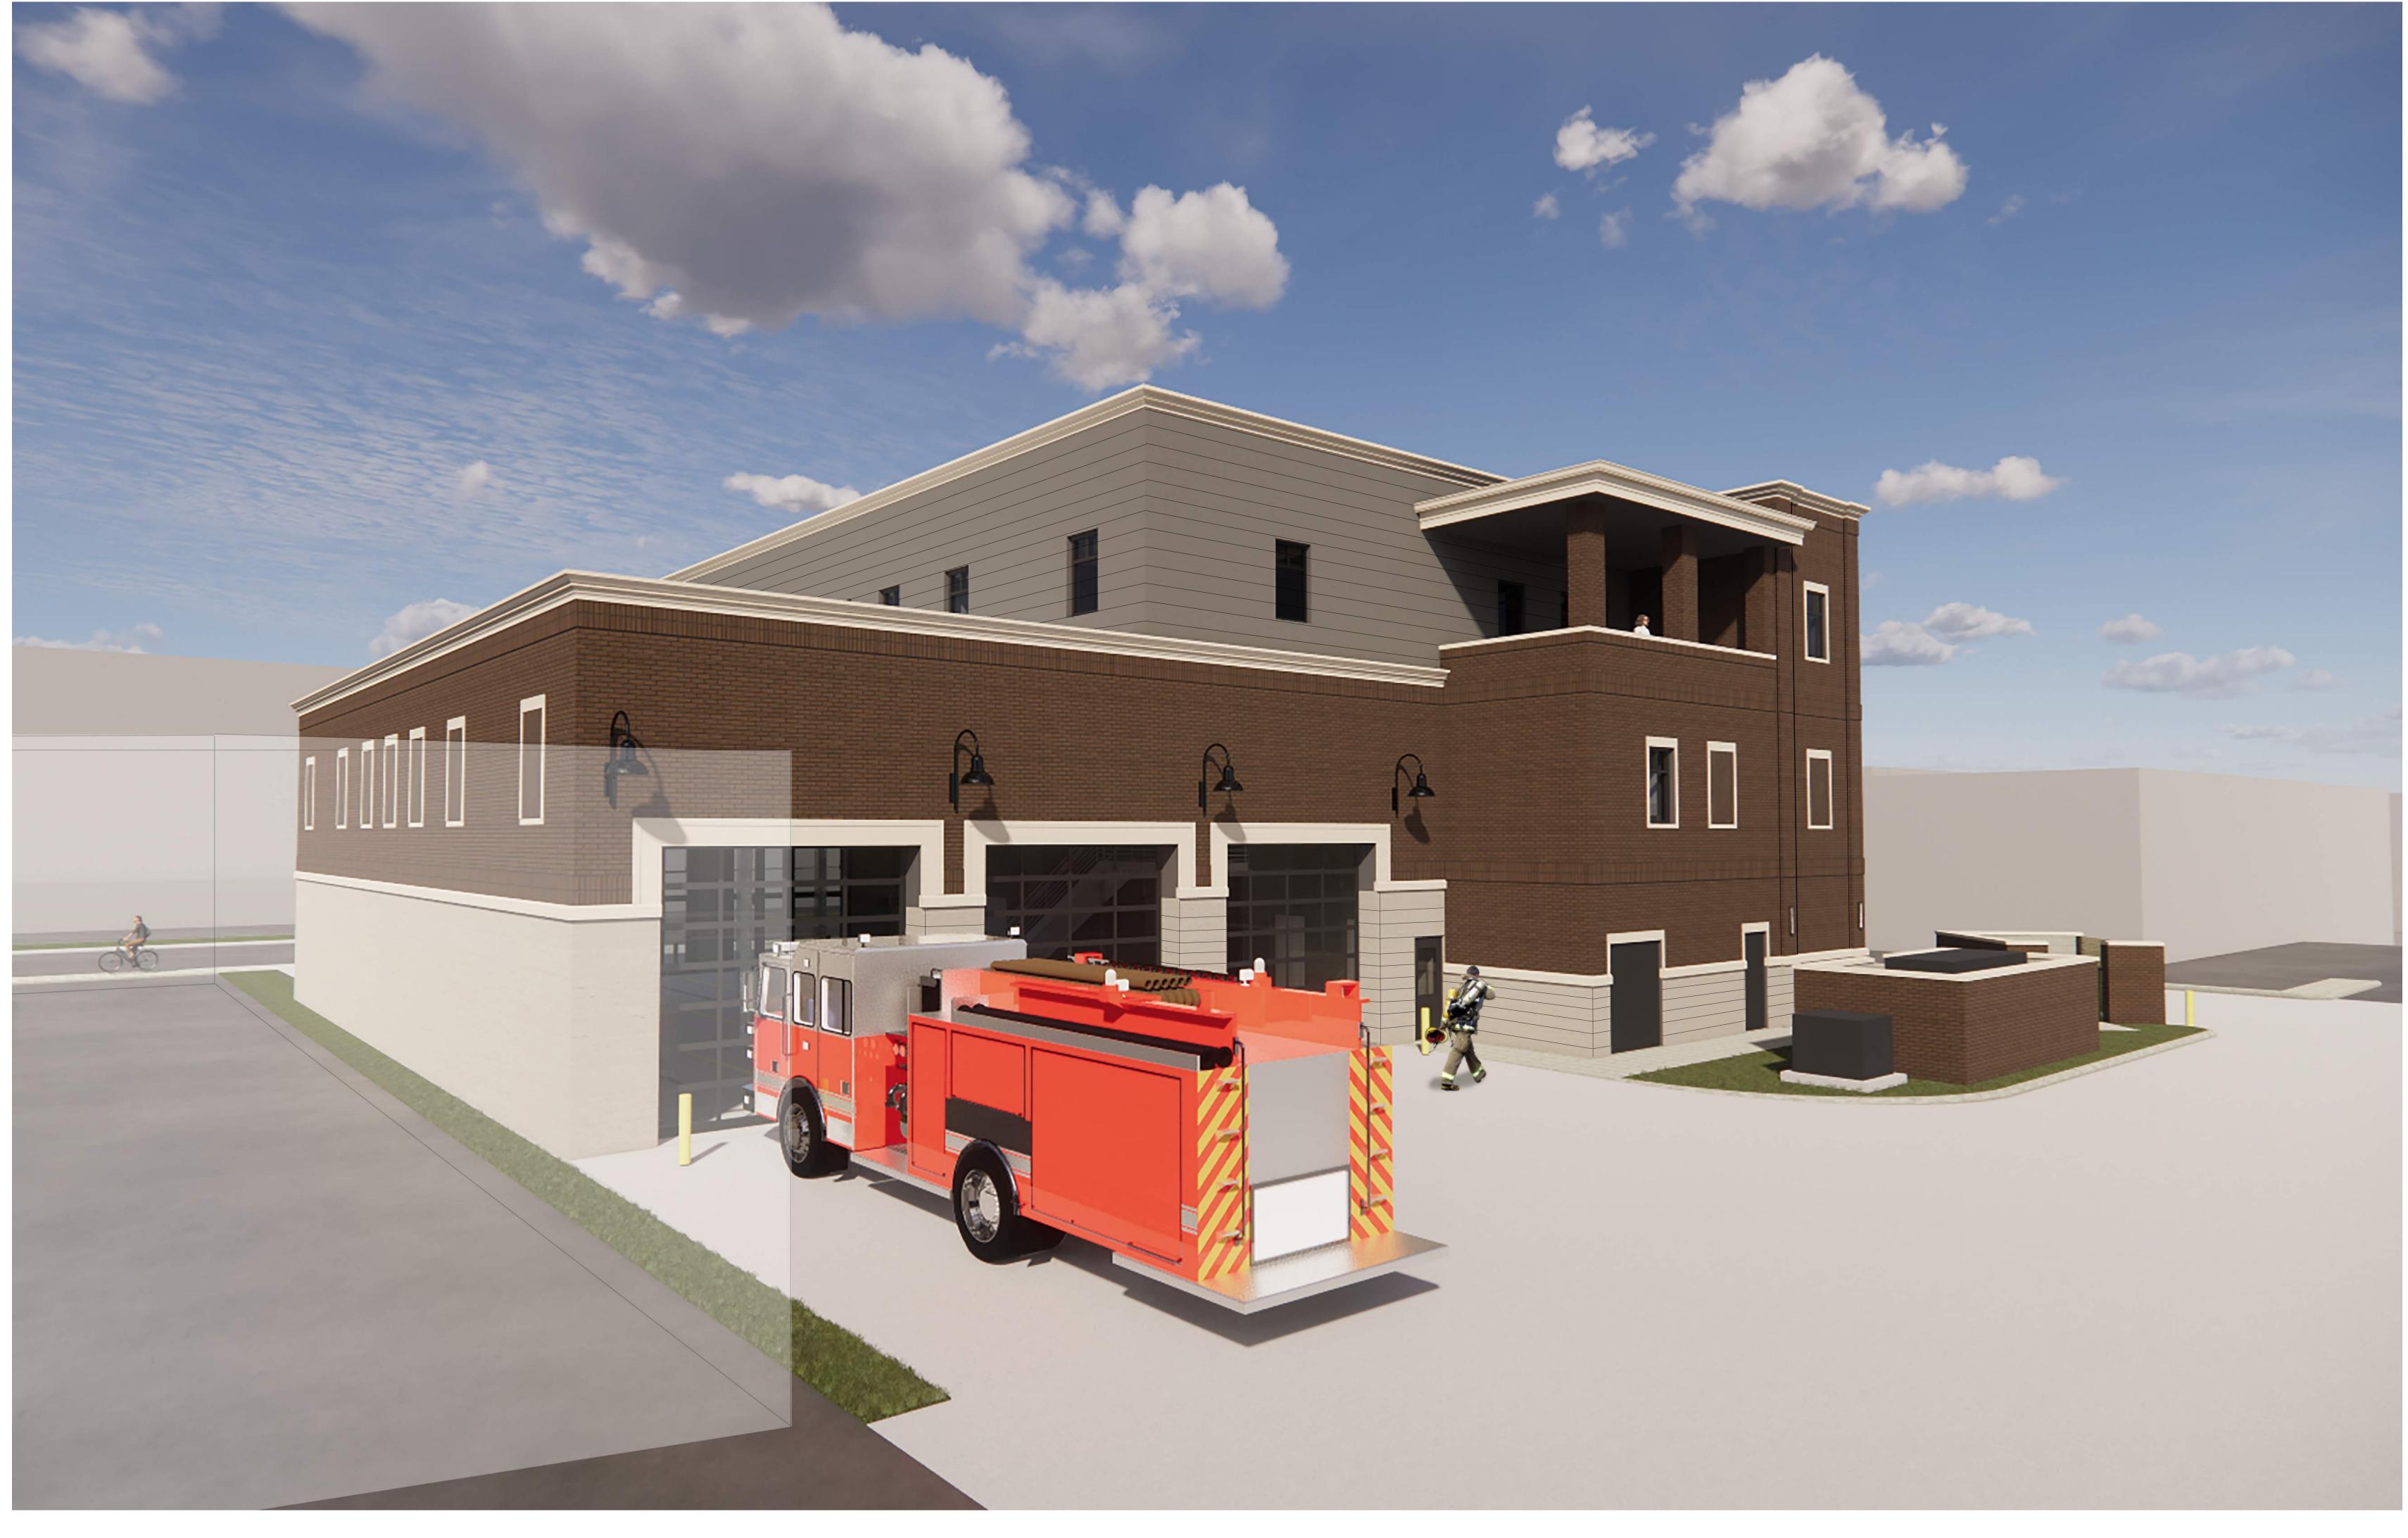

UMINUM CANOPY SYSTEM

### **Inspirational Images**

### **UDC Submission**

- **EXAMPLE:**
- LARGE FORMAT CAST STONE
- PREFINISHED ALUMINUM COMPOSITE PANEL CANOPY SYSTEM

**EXAMPLE:** - PREFINISHED ARCHITECTURAL METAL WALL PANEL SYSTEM - PREFINISHED ARCHITECTURAL METAL COPING SYSTEM



EXAMPLE:

- BRICK
- CAST STONE WATER TABLE
- CAST STONE JAMBS, HEADERS & ARCHES
- CAST STONE WALL CAPS.



- EXAMPLE:
- CAST STONE HEADER
- PREFINISHED APPRATUS BAY DOOR SYSTEM
- PREFINISHED ALUMIMUM DIMENSIONAL BACK-LIT SIGNAGE SYSTEM







EXAMPLE: - SIMULATED SLATE ROOF SYSTEM

## Inspirational Images









**Conceptual Design - Proposed Exterior Building Materials** 

**UDC Submission** 

- DECORATIVE ARCHITECTURAL LIGHTING



## 



**Conceptual Design - Proposed Exterior Building Materials** 







### View of Rear of the Building









### View of Public Parking

**UDC Submission** 





RRMM TIMMONS GROUP

## General Reference Document (Design & Rendering Prepared by Others)



## Reference Image - Color Rendering of Richmond's Recently Designed Fire Station 12 Facility

Reference Document for New Fire Station 21 (Illustrates Owner's Preference for proposing similar exterior color and material types for New FS21)