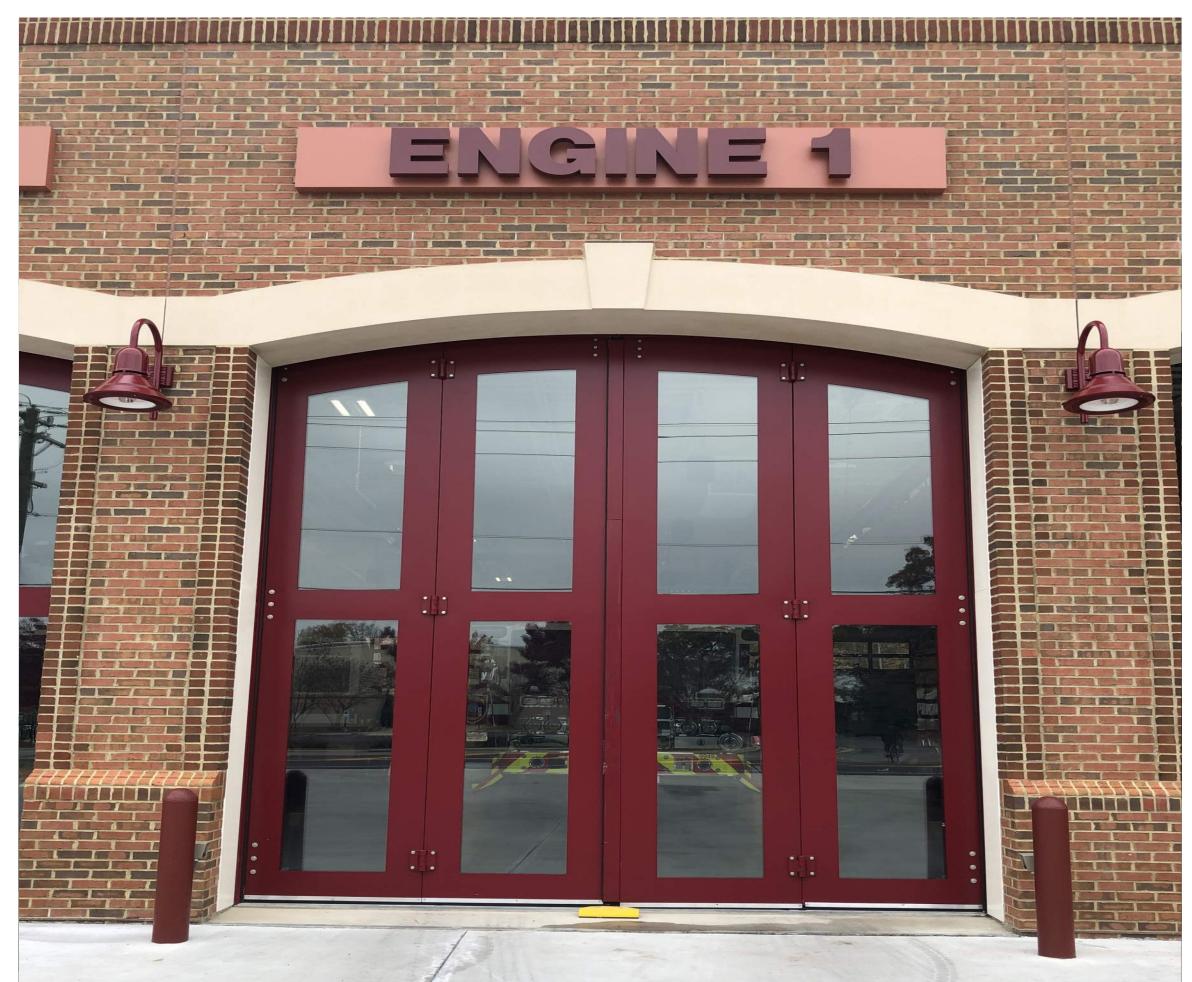

EXAMPLE:

- BRICK
- CAST STONE WATER TABLE
- CAST STONE JAMBS, HEADERS & ARCHES
- CAST STONE WALL CAPS.

- EXAMPLE:
- CAST STONE HEADER
- PREFINISHED APPRATUS BAY DOOR SYSTEM
- PREFINISHED ALUMIMUM DIMENSIONAL BACK-LIT SIGNAGE SYSTEM