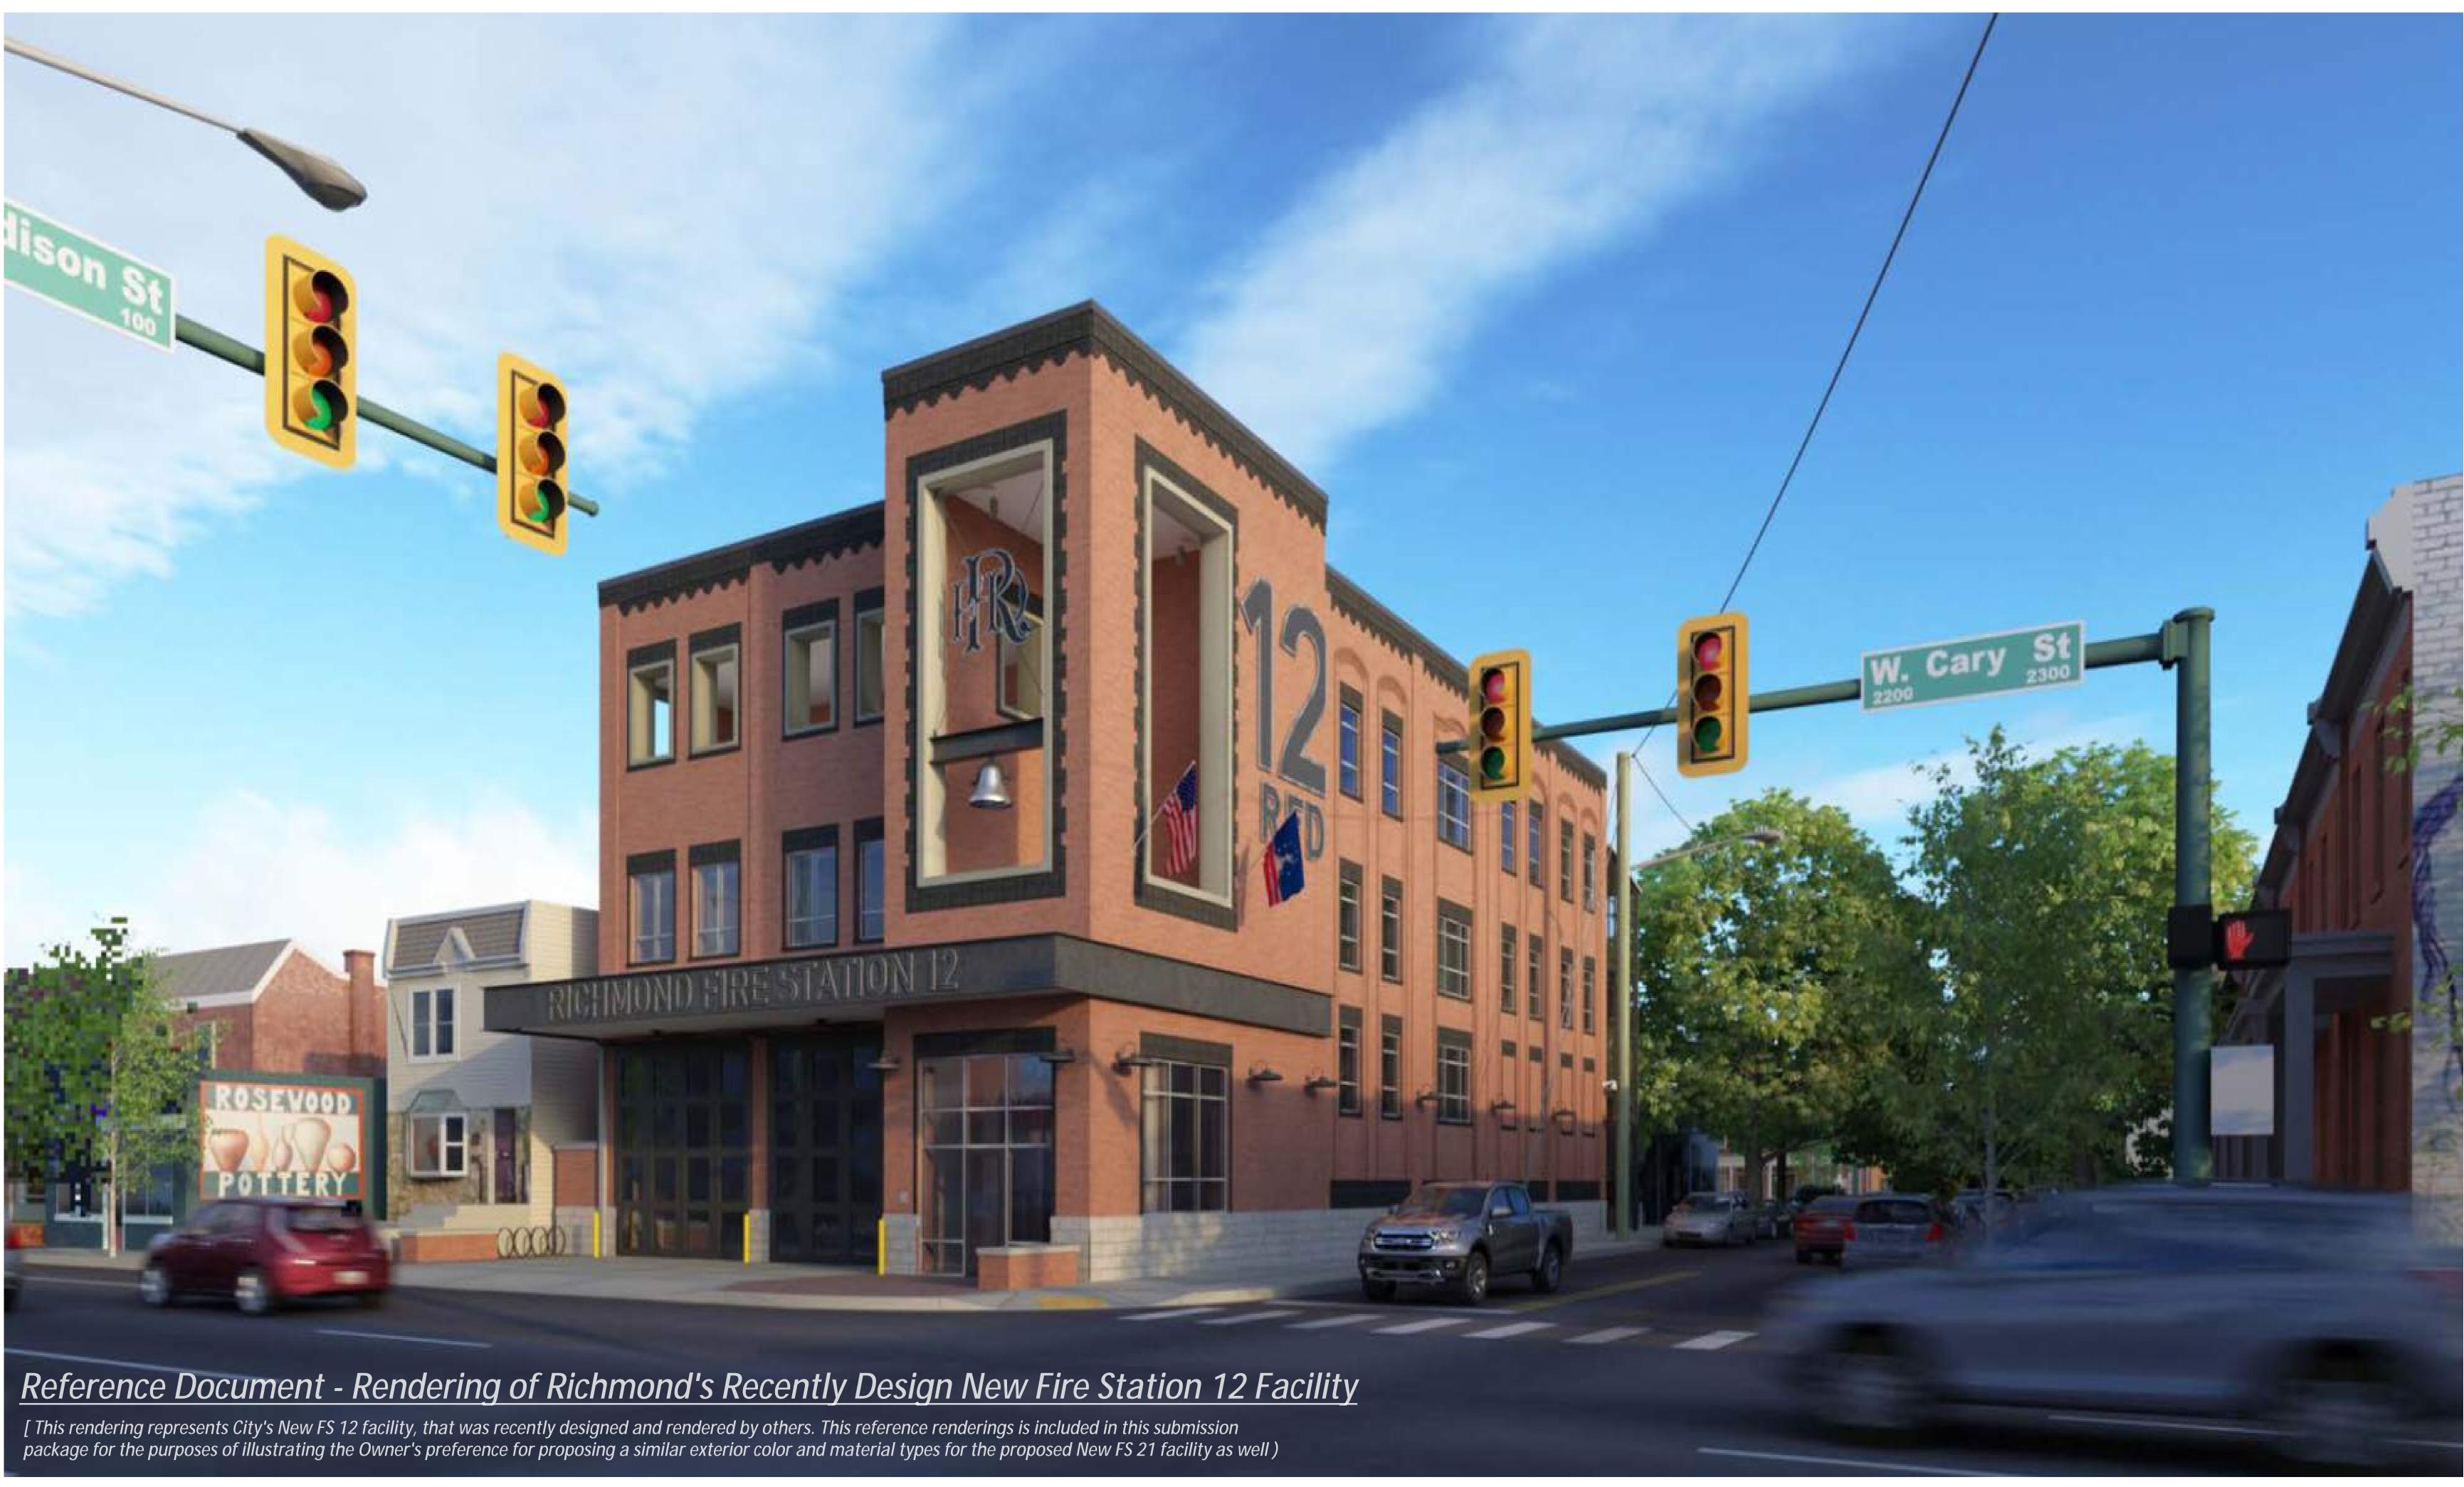

## General Reference Document (Design & Rendering Prepared by Others)

## Reference Image - Color Rendering of Richmond's Recently Designed Fire Station 12 Facility

Reference Document for New Fire Station 21 (Illustrates Owner's Preference for proposing similar exterior color and material types for New FS21)