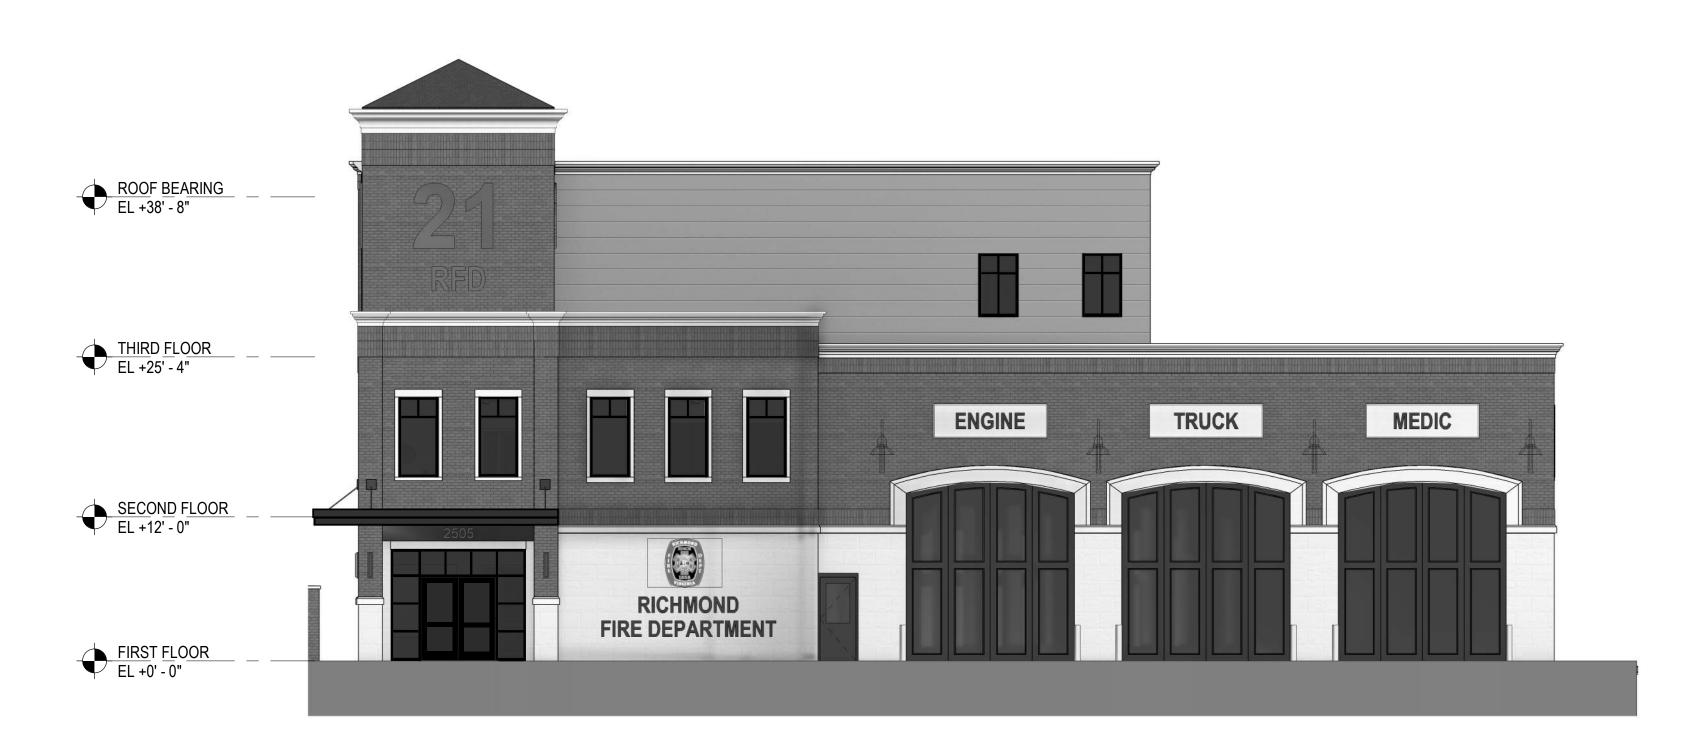

## Proposed Building Design Concept - Overall 2D Exterior Views

EXAMPLE:

- BRICK

- LARGE FORMAT CAST STONE

- PREFINISHED ALUMINUM CANOPY SYSTEM

### **UDC Submission**

- **EXAMPLE:**
- LARGE FORMAT CAST STONE
- PREFINISHED ALUMINUM COMPOSITE PANEL CANOPY SYSTEM

**EXAMPLE:** - PREFINISHED ARCHITECTURAL METAL WALL PANEL SYSTEM - PREFINISHED ARCHITECTURAL METAL COPING SYSTEM

EXAMPLE:

- BRICK
- CAST STONE WATER TABLE
- CAST STONE JAMBS, HEADERS & ARCHES
- CAST STONE WALL CAPS.

- EXAMPLE:
- CAST STONE HEADER
- PREFINISHED APPRATUS BAY DOOR SYSTEM
- PREFINISHED ALUMIMUM DIMENSIONAL BACK-LIT SIGNAGE SYSTEM

EXAMPLE: - SIMULATED SLATE ROOF SYSTEM