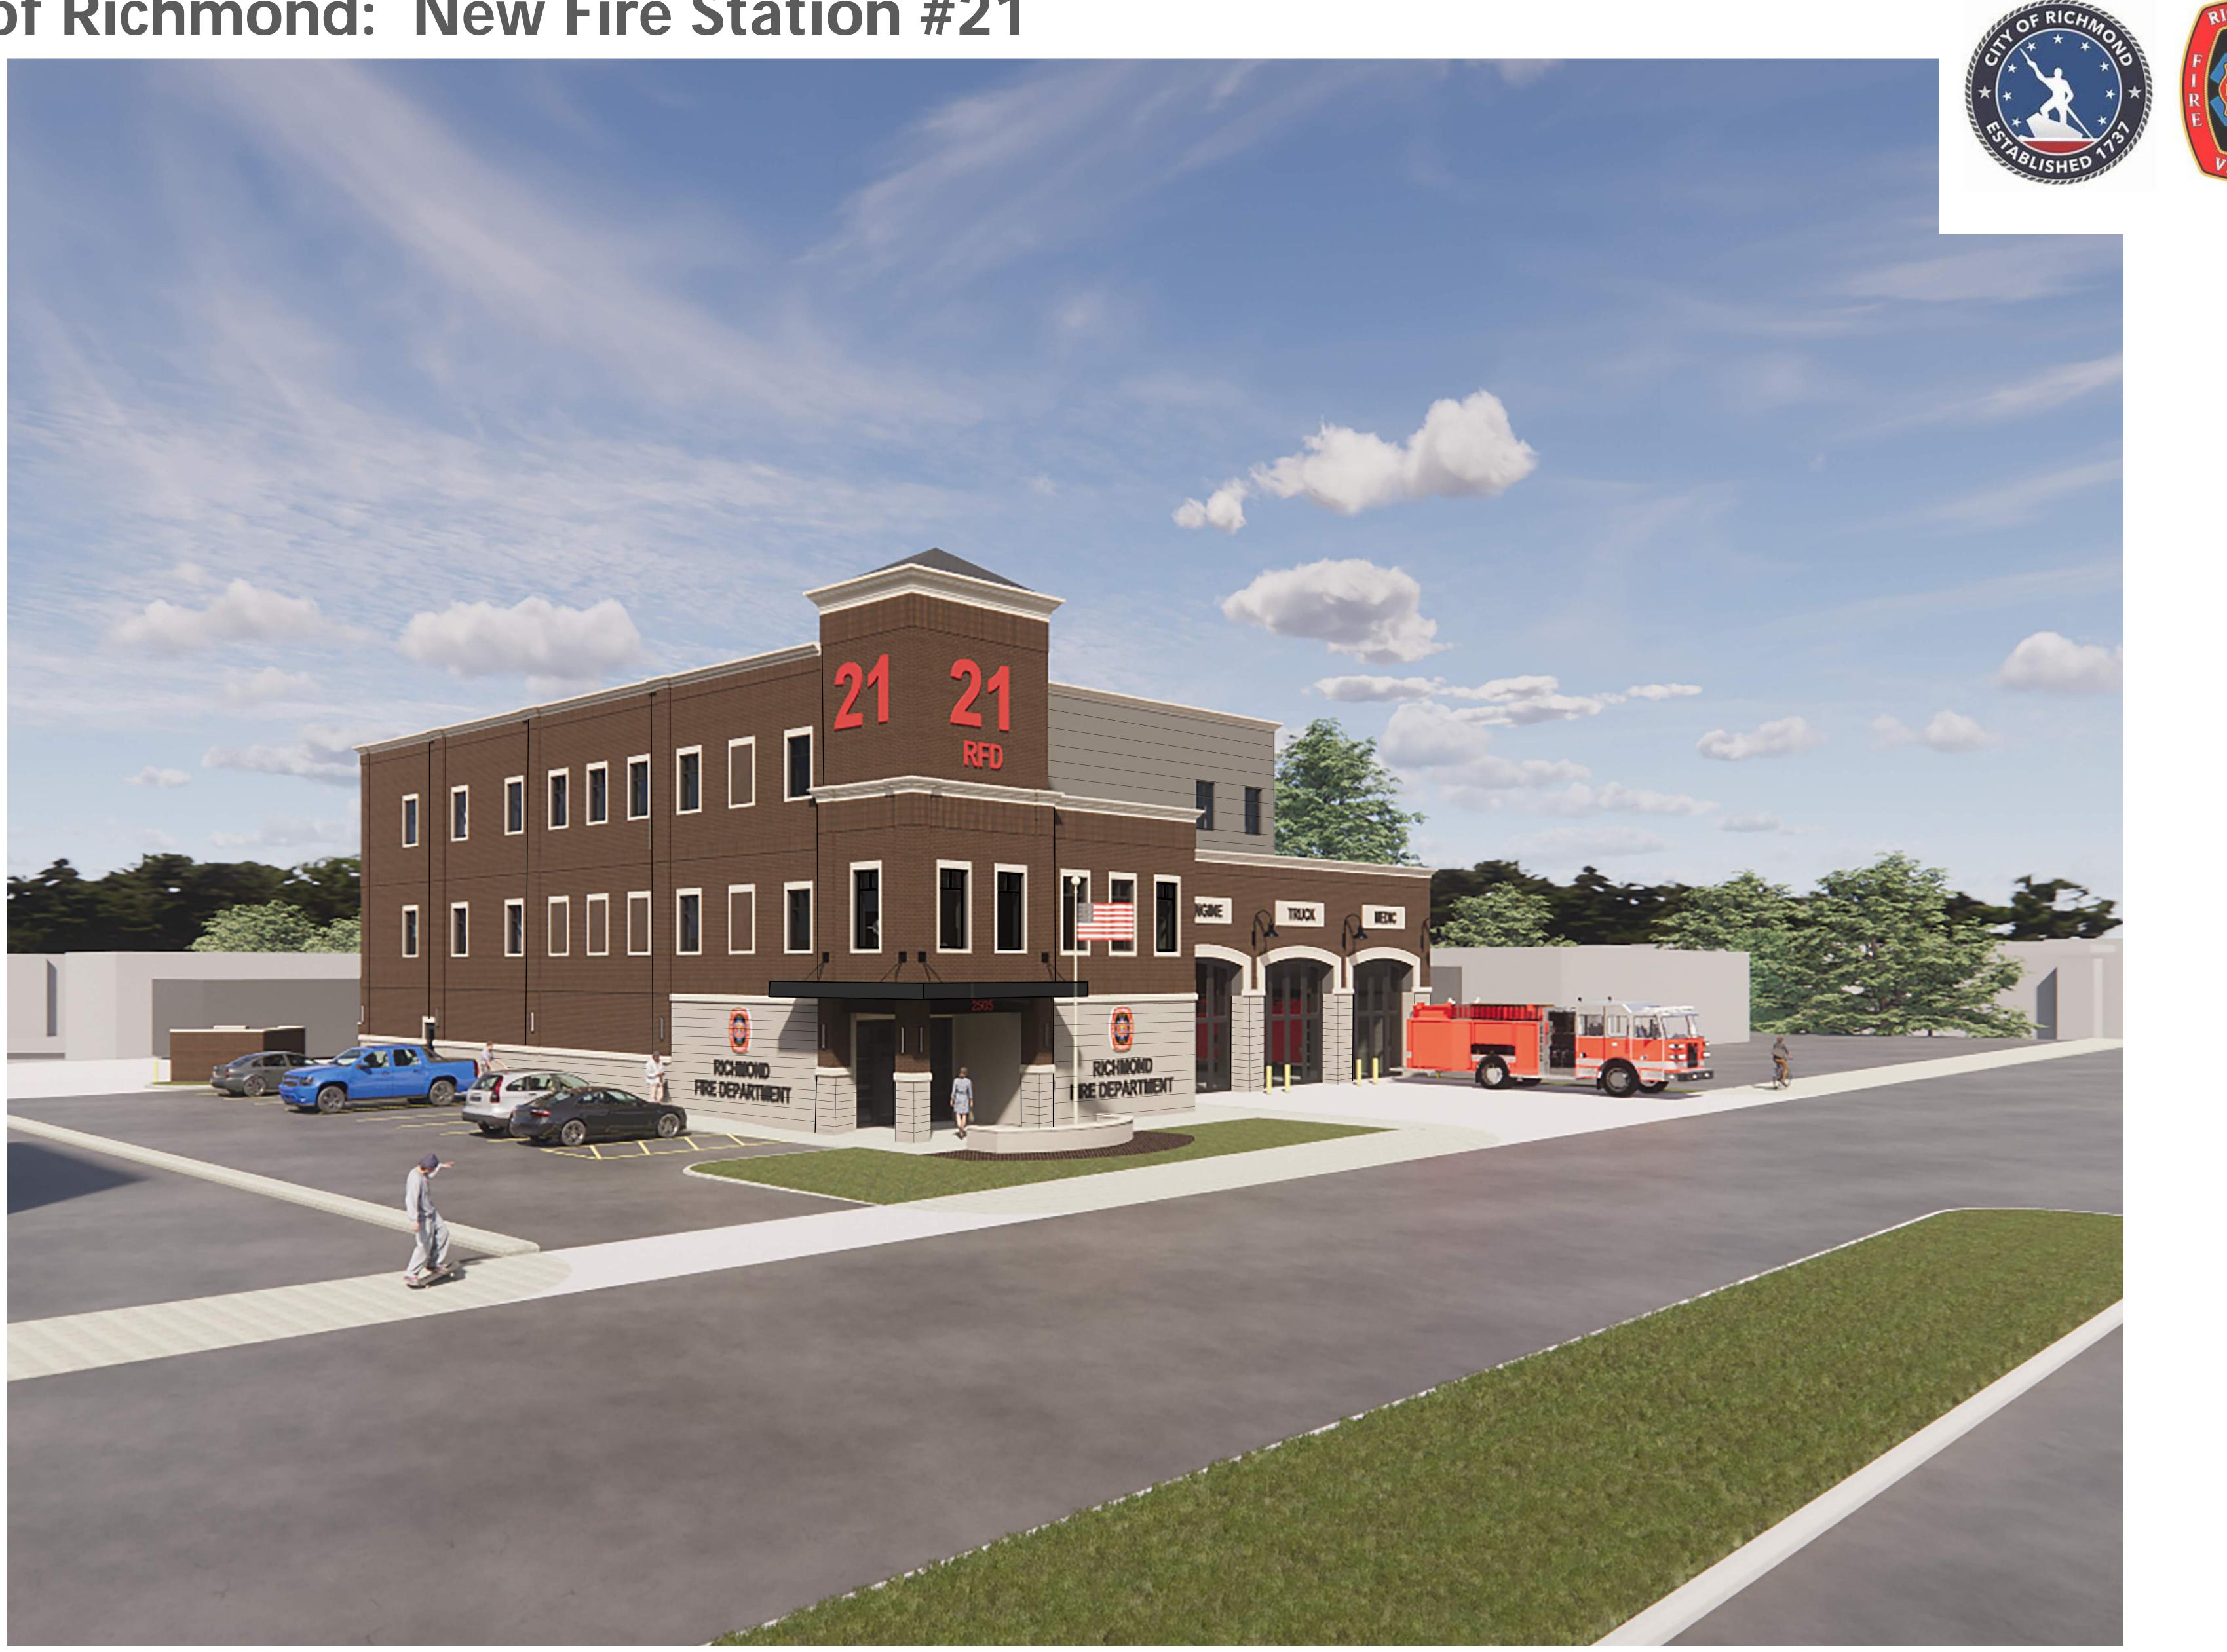

## Proposed Building Design Concept - Overall 2D Exterior Views

EXAMPLE:

- BRICK

- LARGE FORMAT CAST STONE

- PREFINISHED ALUMINUM CANOPY SYSTEM

### View of Public Parking

**UDC Submission** 

RRMM TIMMONS GROUP