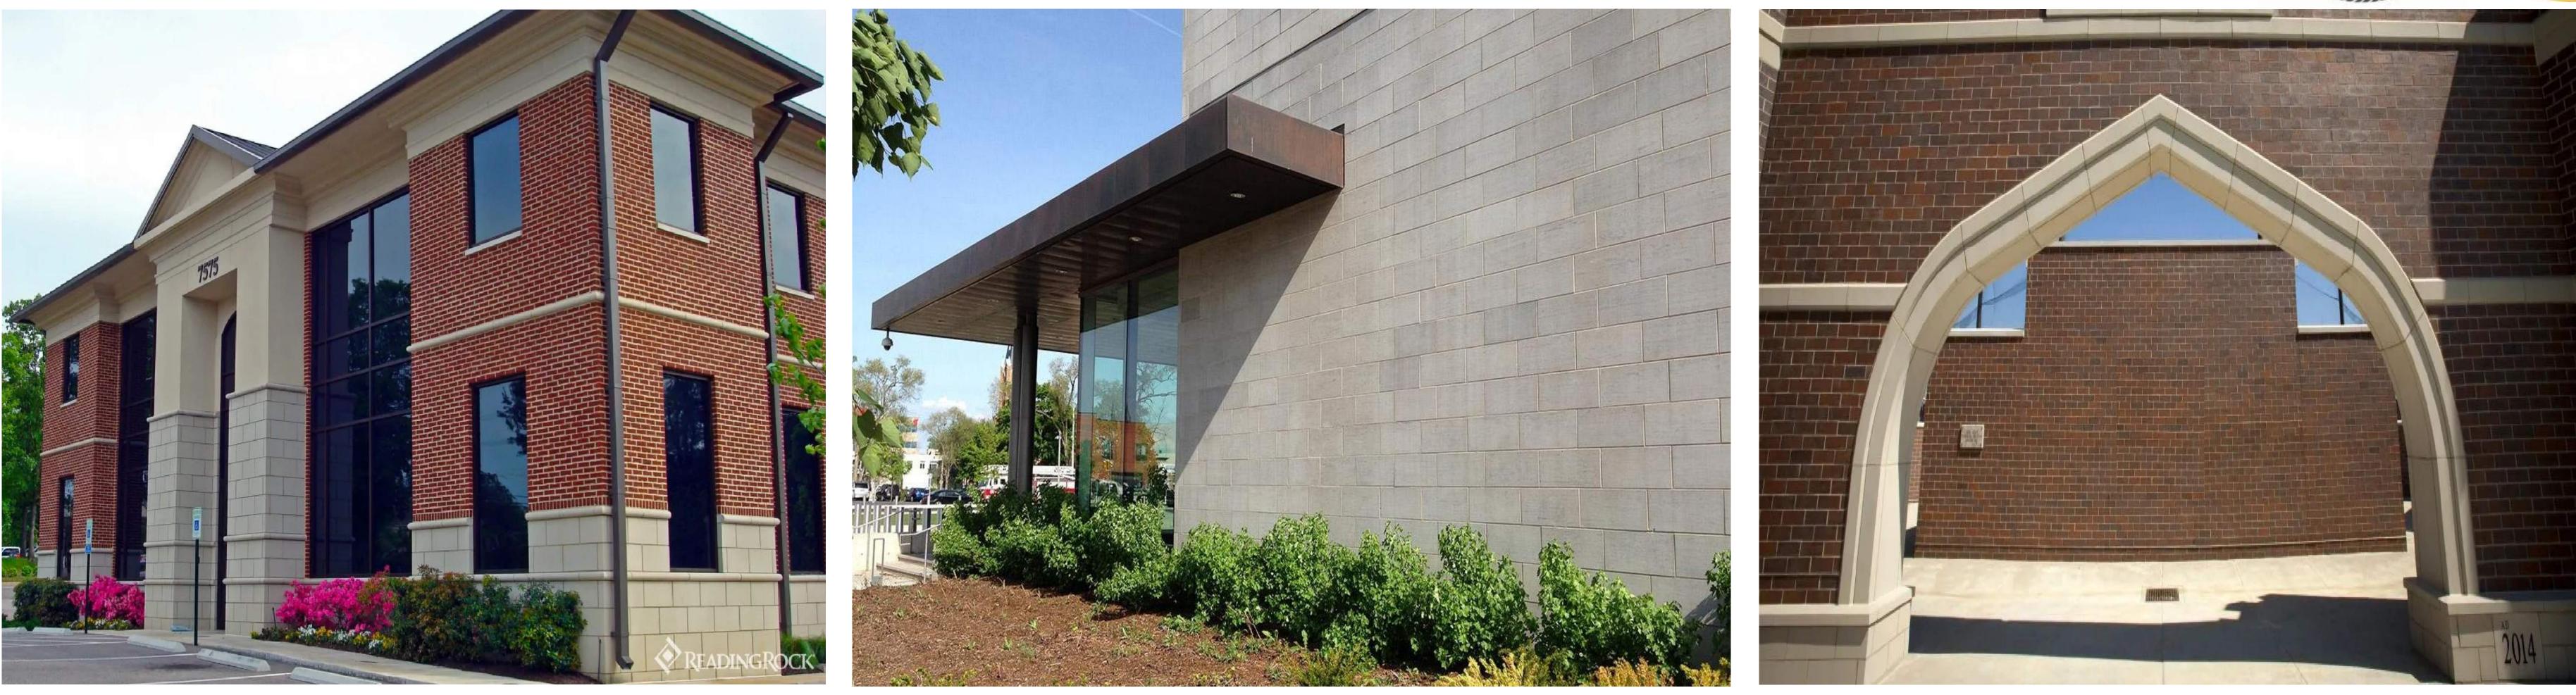

EXAMPLE:

- BRICK
- CAST STONE WATER TABLE
- CAST STONE JAMBS, HEADERS & ARCHES
- CAST STONE WALL CAPS.

- EXAMPLE:
- CAST STONE HEADER
- PREFINISHED APPRATUS BAY DOOR SYSTEM
- PREFINISHED ALUMIMUM DIMENSIONAL BACK-LIT SIGNAGE SYSTEM